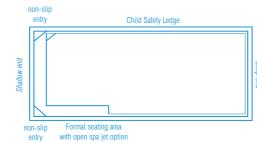

## Lap pools

Suitable for formal settings and narrow applications, this pool has been designed to complement the contemporary style and compact living spaces of modern living whilst still allowing for great entertaining space around your pool area.

The step arrangement allows a flow on from your indoors directly down the entry and step area of the pool. The wide seating area can be fitted with optional spa jets for those times when you need to relax & unwind.

With a level depth of 1.35m, this pool offers great versatility of not only a great swimming pool, but also for water walking exercises and also an ideal games pool for more family fun.

| LENGTH                              | WIDTH  | LANE WIDTH                 | FLAT BOTTOM                 |
|-------------------------------------|--------|----------------------------|-----------------------------|
| 8.3m                                | 3.45m  | 2.6m                       | 1.35m                       |
|                                     | Fla    | t bottom floor             | Uninterrupted swimming lane |
| <br>Formal seating ith open spa jet | option | Non-slip<br>de entry steps |                             |