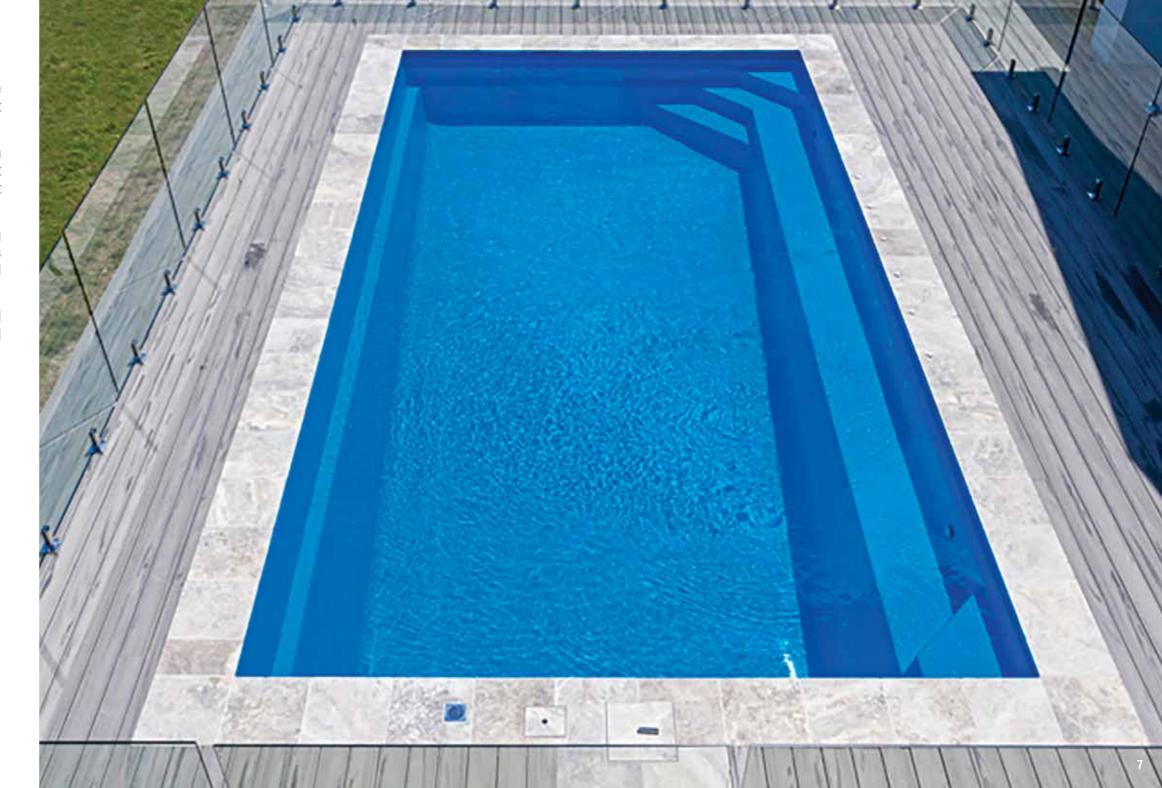

## Brampton

The strong geometrical features of the Brampton are designed to compliment contemporary and traditional landscapes.

Bold and sophisticated, the Brampton boasts dual entry and exit points making it extremely versatile on its position in most settings.

The Brampton has bench seating running the full length of the pool which helps on its close proximity to houses and structures close by.

The sleek design provides an unobstructed swim area that creates a spacious feel and the perfect family pool.