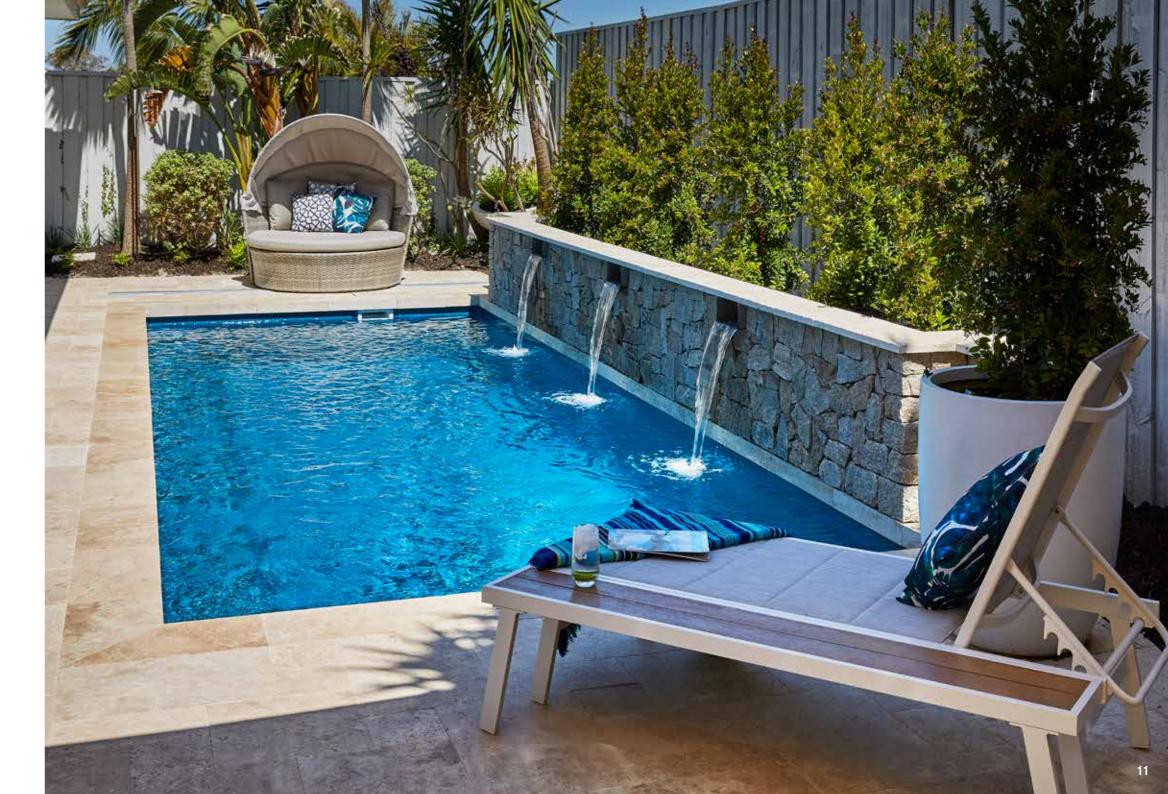

-length bench with dual access points, whilst still providing plenty of swimming space for the family.

The dual entry and exit points allow for versatile positioning to perfectly compliment any backyard design.

The Amalfi swimming pool series compromises of four sizes and a width of 2.8m, with higher density living on the increase and small private exteriors the Amalfi Range has been specifically designed to be utilised in such areas.

The Amalfi series will meet the needs of the entire family.



| LENGTH | WIDTH | DEEP END | SHALLOW E |
|--------|-------|----------|-----------|
| 8.2m   | 2.8m  | 2.06m    | 1.27m     |
| 7.2m   | 2.8m  | 1.98m    | 1.27m     |
| 6.2m   | 2.8m  | 1.88m    | 1.27m     |
| 5.2m   | 2.8m  | 1.78m    | 1.27m     |
| 4.2m   | 2.8m  | 1.65m    | 1.27m     |





## Venice

The Venice possesses the 'must have' modern contemporary design suitable for today's in-style homes.

The main feature of this pool is the grand entry which encompasses wide entry steps and generous seating without encroaching on the swimming area. The seating can be complemented with optional spa jets.

The luxurious Venice is the benchmark for the basic rectangle pool shape; available in an array of sizes with additional specification available we're sure you'll love it.









| LENGTH | WIDTH | DEEP END | SHALLOW END |
|--------|-------|----------|-------------|
| 10.5m  | 4.4m  | 1.98m    | 1.14m       |
| 9.5m   | 4.4m  | 1.93m    | 1.18m       |
| 8.5m   | 4.4m  | 1.90m    | 1.22m       |
| 7.6m   | 4.4m  | 1.86m    | 1.26m       |
|        |       |          |