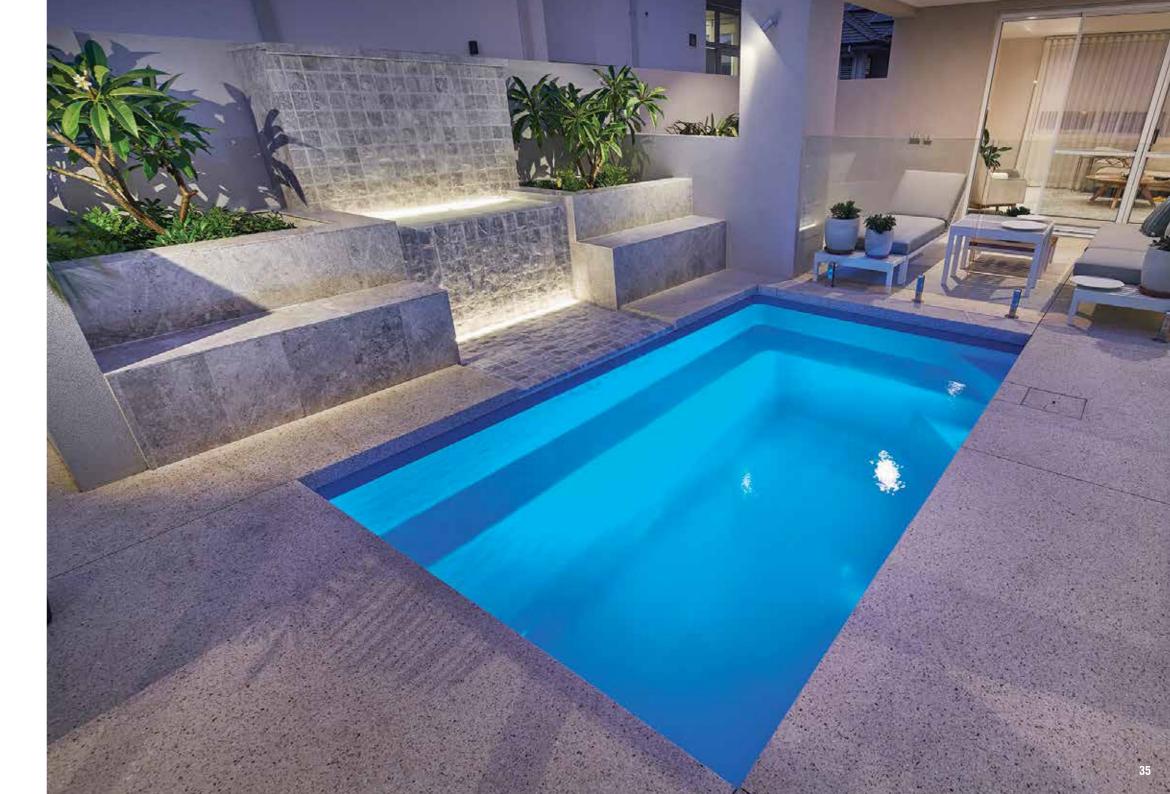

## Venice

The Venice possesses the 'must have' modern contemporary design suitable for today's in-style homes.

The main feature of this pool is the grand entry which encompasses wide entry steps and generous seating without encroaching on the swimming area. The seating can be complemented with optional spa jets.

The luxurious Venice is the benchmark for the basic rectangle pool shape; available in an array of sizes with additional specification available we're sure you'll love it.

| LENGTH | WIDTH | DEEP END | SHALLOW END |
|--------|-------|----------|-------------|
| 10.5m  | 4.4m  | 1.98m    | 1.14m       |
| 9.5m   | 4.4m  | 1.93m    | 1.18m       |
| 8.5m   | 4.4m  | 1.90m    | 1.22m       |
| 7.6m   | 4.4m  | 1.86m    | 1.26m       |
|        |       |          |             |