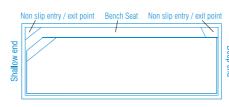

## Brampton

The strong geometrical features of the Brampton are designed to compliment contemporary and traditional landscapes.

Bold and sophisticated, the Brampton boasts dual entry and exit points making it extremely versatile on its position in most settings.

The Brampton has bench seating running the full length of the pool which helps on its close proximity to houses and structures close by.

The sleek design provides an unobstructed swim area that creates a spacious feel and the perfect family pool.