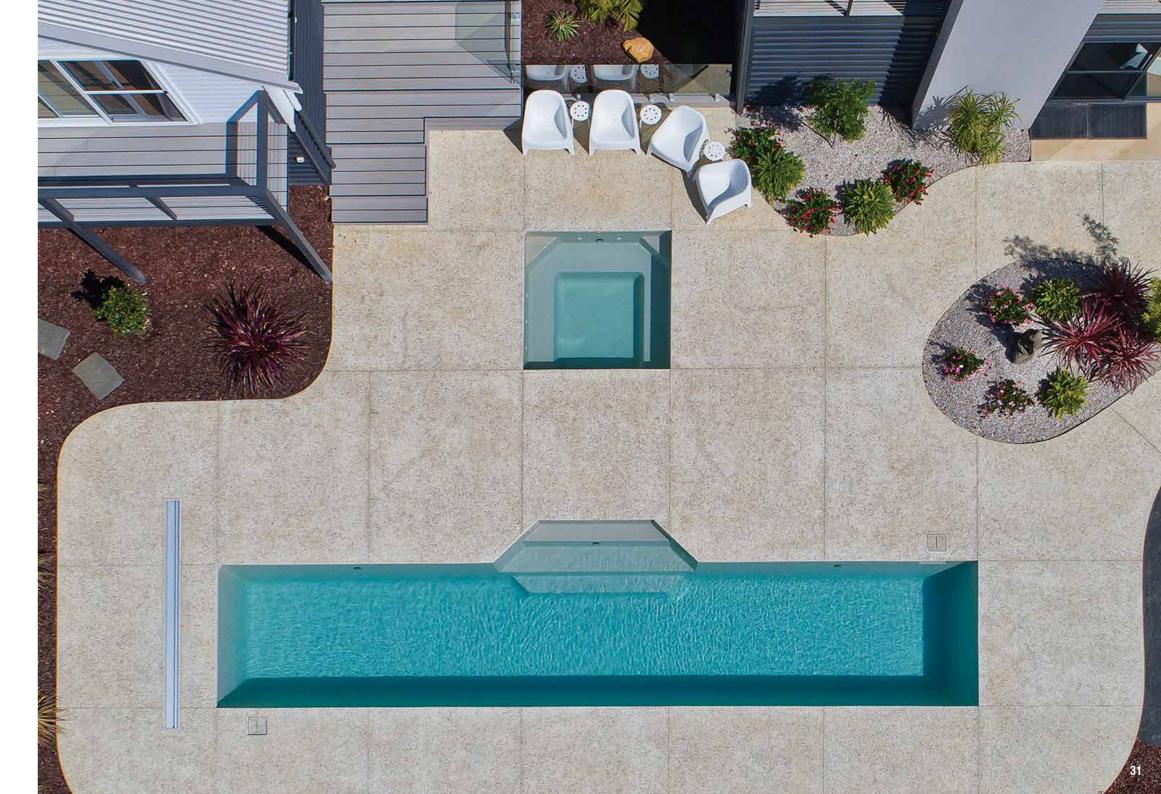

## Venice

The Venice possesses the 'must have' modern contemporary design suitable for today's in-style homes.

The main feature of this pool is the grand entry which encompasses wide entry steps and generous seating without encroaching on the swimming area. The seating can be complemented with optional spa jets.

The luxurious Venice is the benchmark for the basic rectangle pool shape; available in an array of sizes with additional specification available we're sure you'll love it.

| LENGTH | WIDTH | DEEP END | SHALLOW END |
|--------|-------|----------|-------------|
| 10.5m  | 4.4m  | 1.98m    | 1.14m       |
| 9.5m   | 4.4m  | 1.93m    | 1.18m       |
| 8.5m   | 4.4m  | 1.90m    | 1.22m       |
| 7.6m   | 4.4m  | 1.86m    | 1.26m       |
|        |       |          |             |