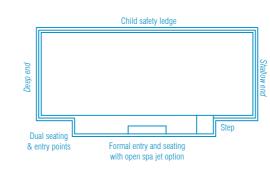

## Venice

The Venice possesses the 'must have' modern contemporary design suitable for today's in-style homes.

The main feature of this pool is the grand entry which encompasses wide entry steps and generous seating without encroaching on the swimming area. The seating can be complemented with optional spa jets.

The luxurious Venice is the benchmark for the basic rectangle pool shape; available in an array of sizes with additional specification available we're sure you'll love it.

| LENGTH | WIDTH | DEEP END | SHALLOW END |
|--------|-------|----------|-------------|
| 10.5m  | 4.4m  | 1.98m    | 1.14m       |
| 9.5m   | 4.4m  | 1.93m    | 1.18m       |
| 8.5m   | 4.4m  | 1.90m    | 1.22m       |
| 7.6m   | 4.4m  | 1.86m    | 1.26m       |
|        |       |          |             |

This clever design leaves the entire precious swim area of the pool free for swimming and safe for children.

With square corners which allows 90 degree paving, child safety ledge and great water depth the Venice Slimline is a truly fantastic swimming pool.