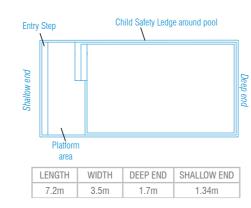

### Brooklyn **SL**

| LENGTH | WIDTH | DEEP END | SHALLOW END |
|--------|-------|----------|-------------|
| 8.2m   | 3.5m  | 1.74m    | 1.34m       |
| 7.2m   | 3.5m  | 1.66m    | 1.34m       |
| 6.2m   | 3.5m  | 1.6m     | 1.34m       |