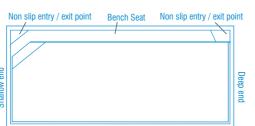

## Brampton Slimline

The strong geometrical features of the Brampton Slimline are designed to compliment contemporary and traditional landscapes.

Bold and sophisticated, the Brampton Slimline boasts dual entry and exit points making it extremely versatile on its position in most settings.

The Brampton Slimline has bench seating running the full length of the pool which helps on its close proximity to houses and structures close by.

The sleek design provides an unobstructed swim area that creates a spacious feel and the perfect family pool.