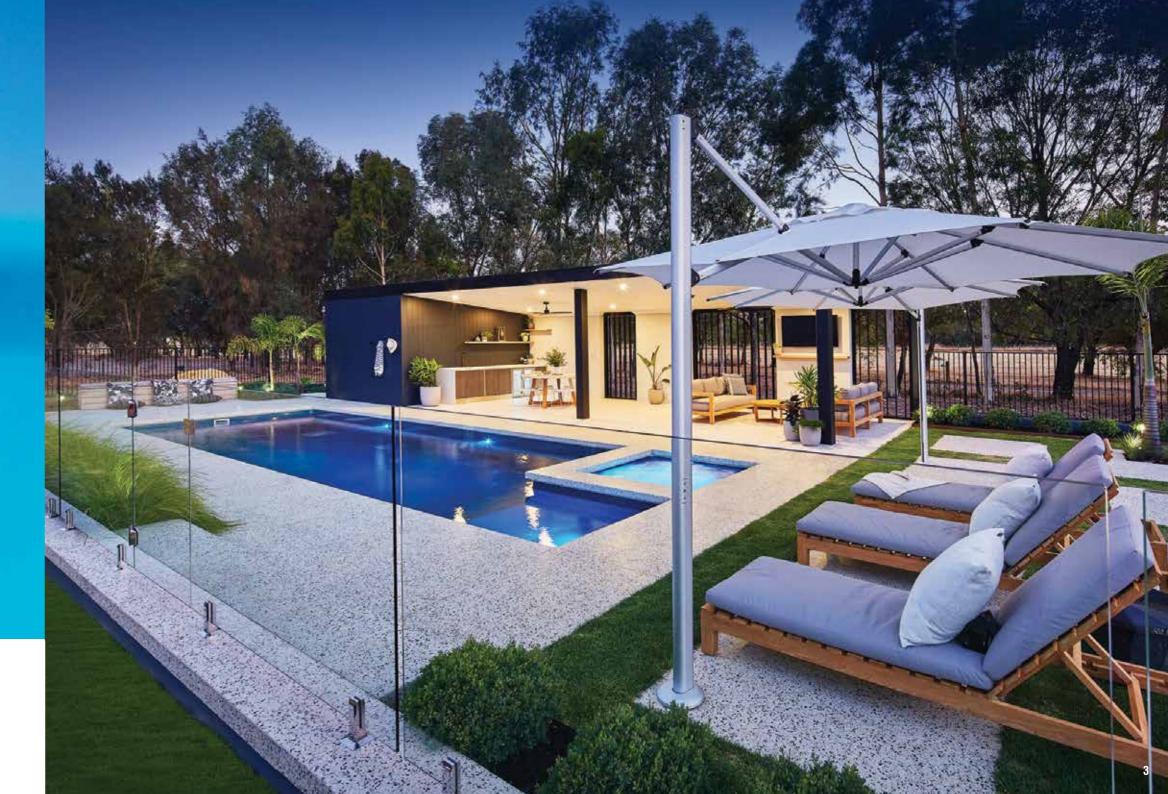

## Brooklyn

A stunning one piece configuration that has been designed with the whole family in mind.

The entry point steps down into a versatile platform that is ideal as a kids play area or water lounge to sit and relax in.

Designed with a spillway the pool and spa can run simultaneously eliminating any additional power costs, alternatively they can be run independently.

The generous swimming area has been designed to be totally un-obstructed, which is ideal for swimming laps and active families.

There is no other pool that can offer all of these features.

With its square lines and designer looks we are sure your whole family will love it.

2nd Step & Kids Play Area 3rd Step 4th Step

Step 5 Play Area 3rd Step 4th Step