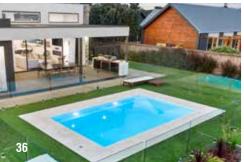

## Billabong

Some things in life will never date and the Billabong is one of them. With four square corners, this rectangle pool is full of class & style. With dual entry steps located at both sides of the shallow end this pool can be conveniently placed in just about any

A major feature of the Billabong is the massive swim area inside the pool, with the seating area being located at the shallow end this allows for a totally free swimming area for the majority of the pool. This is great for kids who love to jump in and play around in the deeper areas of the pool.

Landscaping around this pool is best kept simple to compliment the stylish design.

| .ENGTH | WIDTH | DEEP END | SHALLOW END |
|--------|-------|----------|-------------|
| 10.5m  | 3.8m  | 1.95m    | 1.11m       |
| 9.5m   | 3.8m  | 1.86m    | 1.11m       |
| 8.5m   | 3.8m  | 1.79m    | 1.11m       |
| 7.5m   | 3.8m  | 1.71m    | 1.11m       |
|        |       |          |             |