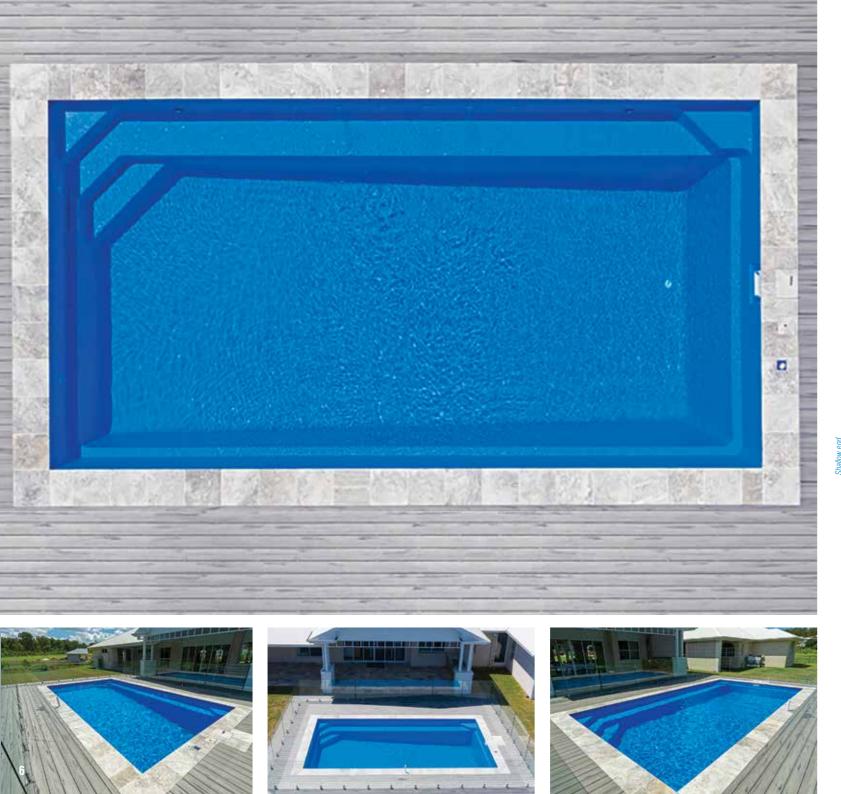

## Brampton

The strong geometrical features of the Brampton are designed to compliment contemporary and traditional landscapes.

Bold and sophisticated, the Brampton boasts dual entry and exit points making it extremely versatile on its position in most settings.

The Brampton has bench seating running the full length of the pool which helps on its close proximity to houses and structures close by.

The sleek design provides an unobstructed swim area that creates a spacious feel and the perfect family pool.

| LENGTH | WIDTH | DEEP END | SHALLOW EN |
|--------|-------|----------|------------|
| 12.1m  | 4.4m  | 2.06m    | 920mm      |
| 11.2m  | 4.4m  | 2.06m    | 970mm      |
| 10.1m  | 4.4m  | 2.06m    | 1.07m      |
| 9.2m   | 4.4m  | 2.06m    | 1.17m      |
| 8.2m   | 4.4m  | 2.06m    | 1.27m      |
| 7.2m   | 4.4m  | 1.98m    | 1.27m      |
| 6.2m   | 4.4m  | 1.88m    | 1.27m      |
| 5.2m   | 4.4m  | 1.78m    | 1.27m      |
|        |       |          |            |

12.1m x 4.4m has no third (bottom) step in shallow end