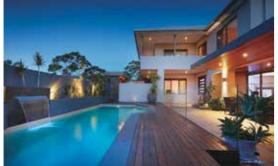

## Brooklyn

A stunning one piece configuration that has been designed with the whole family in mind.

The entry point steps down into a versatile platform that is ideal as a kids play area or water lounge to sit and relax in.

Designed with a spillway the pool and spa can run simultaneously eliminating any additional power costs, alternatively they can be run independently.

The generous swimming area has been designed to be totally un-obstructed, which is ideal for swimming laps and active families.

There is no other pool that can offer all of these features.

With its square lines and designer looks we are sure your whole family will love it.

2nd Step & Kids Play Area 3rd Step 4th Step

Step 5 Play Area 3rd Step 4th Step