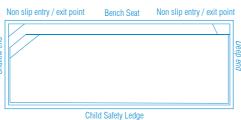

## Brampton

The strong geometrical features of the Brampton are designed to compliment contemporary and traditional landscapes.

Bold and sophisticated, the Brampton boasts dual entry and exit points making it extremely versatile on its position in most settings.

The Brampton has bench seating running the full length of the pool which helps on its close proximity to houses and structures close by.

The sleek design provides an unobstructed swim area that creates a spacious feel and the perfect family pool.