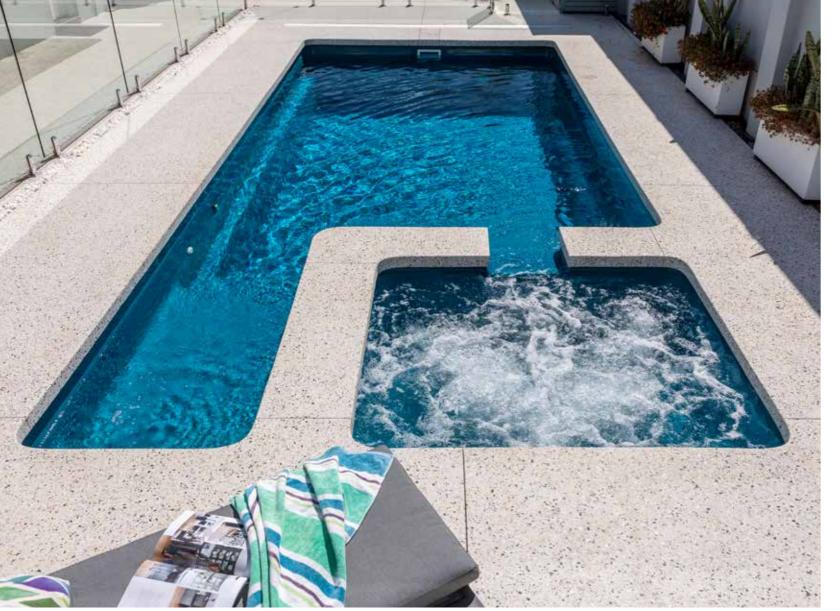

## Brooklyn

A stunning one piece configuration that has been designed with the whole family in mind.

The entry point steps down into a versatile platform that is ideal as a kids play area or water lounge to sit and relax in.

Designed with a spillway the pool and spa can run simultaneously eliminating any additional power costs, alternatively they can be run independently.

The generous swimming area has been designed to be totally un-obstructed, which is ideal for swimming laps and active families.

There is no other pool that can offer all of these features.

With its square lines and designer looks we are sure your whole family will love it.

2nd Step & Kids Play Area 3rd Step 4th Step

Step 5 Play Area 3rd Step 4th Step

Child Safety Lering

| Available Sizes: |       |          |             |  |  |
|------------------|-------|----------|-------------|--|--|
| LENGTH           | WIDTH | DEEP END | SHALLOW END |  |  |
| 12.1m            | 4.4m  | 2.08m    | 1.34m       |  |  |
| 10.6m            | 4.4m  | 1.9m     | 1.34m       |  |  |
| 9.6m             | 4.4m  | 1.85m    | 1.34m       |  |  |
| 8.6m             | 4.4m  | 1.8m     | 1.34m       |  |  |
| 7.6m             | 4.4m  | 1.70m    | 1.34m       |  |  |
| 6.6m             | 4.4m  | 1.65m    | 1.34m       |  |  |

Spa Area: 1.8m x 1.92m Platform area 1.85m x 1.7m

Copyright Design Registration No: 362911 - No: 362910