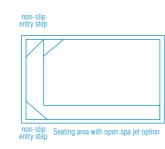

## Venice

The Venice possesses the 'must have' modern contemporary design suitable for today's in-style homes.

The main feature of this pool is the grand entry which encompasses wide entry steps and generous seating without encroaching on the swimming area. The seating can be complemented with optional spa jets.

The step arrangement allows a flow on from your indoors directly down the entry and step area of the pool. The wide seating area can be fitted with optional spa jets for those times when you need to relax & unwind.