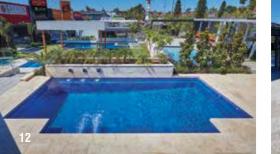

mily.



| LENGTH | WIDTH | DEEP END | SHALLOW E |
|--------|-------|----------|-----------|
| 8.2m   | 2.8m  | 2.06m    | 1.27m     |
| 7.2m   | 2.8m  | 1.98m    | 1.27m     |
| 6.2m   | 2.8m  | 1.88m    | 1.27m     |
| 5.2m   | 2.8m  | 1.78m    | 1.27m     |
| 4.2m   | 2.8m  | 1.65m    | 1.27m     |





## Venice

The Venice possesses the 'must have' modern contemporary design suitable for today's in-style homes.

The main feature of this pool is the grand entry which encompasses wide entry steps and generous seating without encroaching on the swimming area. The seating can be complemented with optional spa jets.

The luxurious Venice is the benchmark for the basic rectangle pool shape; available in an array of sizes with additional specification available we're sure you'll love it.









| LENGTH | WIDTH | DEEP END | SHALLOW END |
|--------|-------|----------|-------------|
| 10.5m  | 4.4m  | 1.98m    | 1.14m       |
| 9.5m   | 4.4m  | 1.93m    | 1.18m       |
| 8.5m   | 4.4m  | 1.90m    | 1.22m       |
| 7.6m   | 4.4m  | 1.86m    | 1.26m       |
|        |       |          |             |









## Venice Slimline

The Venice Slimline has been created for properties with narrow settings or for those that simply don't want the backyard dominated by a pool.

The Venice Slimline's generous central entry point is both a huge swimout bench which also incorporates the step down into the shallow end of the pool.

This clever design leaves the entire precious swim area of the pool free for swimming and safe for children.

With square corners which allows 90 degree paving,