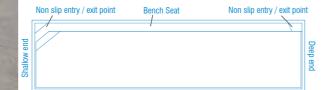

## Brampton

The strong geometrical features of the Brampton are designed to compliment contemporary and traditional landscapes.

Bold and sophisticated, the Brampton boasts dual entry and exit points making it extremely versatile on its position in most settings.

The Brampton has bench seating running the full length of the pool which helps on its close proximity to houses and structures close by.

The sleek design provides an unobstructed swim area that creates a spacious feel and the perfect family pool.