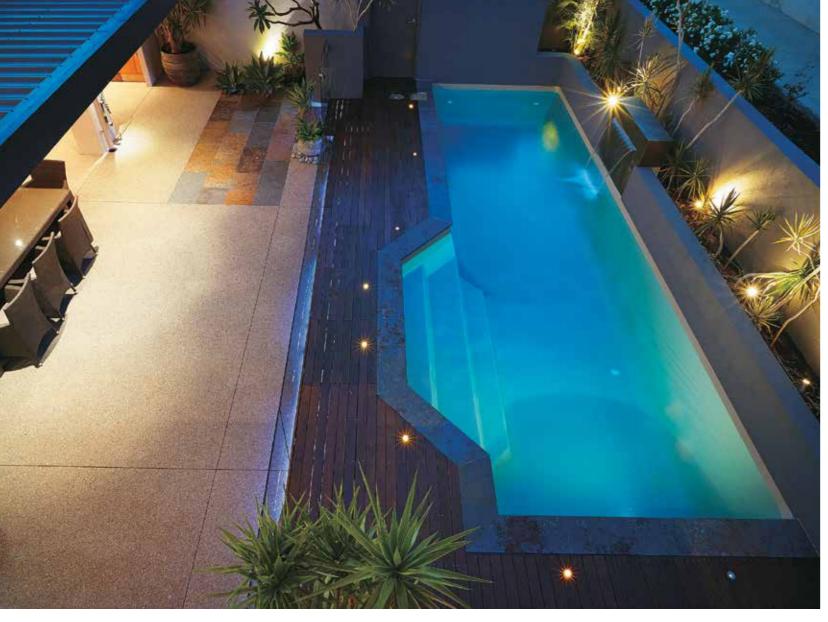

## Venice

The Venice possesses the 'must have' modern contemporary design suitable for today's in-style homes.

The main feature of this pool is the grand entry which encompasses wide entry steps and generous seating without encroaching on the swimming area. The seating can be complemented with optional spa jets.

The luxurious Venice is the benchmark for the basic rectangle pool shape; available in an array of sizes with additional specification available we're sure you'll love it.

| LENGTH | WIDTH | DEEP END | SHALLOW END |
|--------|-------|----------|-------------|
| 10.5m  | 4.4m  | 1.98m    | 1.14m       |
| 9.5m   | 4.4m  | 1.93m    | 1.18m       |
| 8.5m   | 4.4m  | 1.90m    | 1.22m       |
| 7.6m   | 4.4m  | 1.86m    | 1.26m       |
|        |       |          |             |