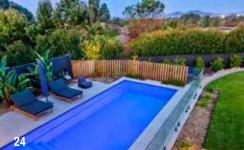

## Brampton

The strong geometrical features of the Brampton are designed to compliment contemporary and traditional landscapes.

Bold and sophisticated, the Brampton boasts dual entry and exit points making it extremely versatile on its position in most settings.

The Brampton has bench seating running the full length of the pool which helps on its close proximity to houses and structures close by.

The sleek design provides an unobstructed swim area that creates a spacious feel and the perfect family pool.