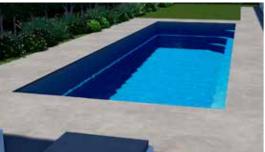

## Brampton Slimline

The strong geometrical features of the Brampton Slimline are designed to compliment contemporary and traditional landscapes.

Bold and sophisticated, the Brampton Slimline boasts dual entry and exit points making it extremely versatile on its position in most settings.

The Brampton Slimline has bench seating running the full length of the pool which helps on its close proximity to houses and structures close by.

The sleek design provides an unobstructed swim area that creates a spacious feel and the perfect family pool.