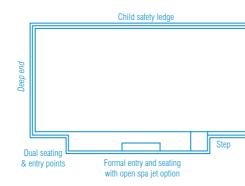

## Venice

The Venice possesses the 'must have' modern contemporary design suitable for today's in-style homes.

The main feature of this pool is the grand entry which encompasses wide entry steps and generous seating without encroaching on the swimming area. The seating can be complemented with optional spa jets.

The luxurious Venice is the benchmark for the basic rectangle pool shape; available in an array of sizes with additional specification available we're sure you'll love it.

| LENGTH | WIDTH | DEEP END | SHALLOW END |
|--------|-------|----------|-------------|
| 10.5m  | 4.4m  | 1.98m    | 1.14m       |
| 9.5m   | 4.4m  | 1.93m    | 1.18m       |
| 8.5m   | 4.4m  | 1.90m    | 1.22m       |
| 7.6m   | 4.4m  | 1.86m    | 1.26m       |
|        |       |          |             |