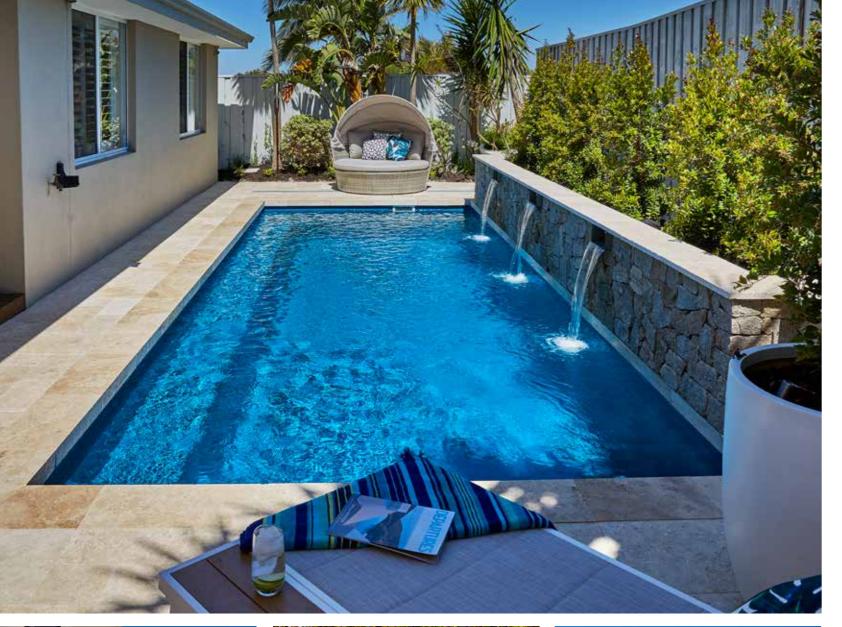

## Brooklyn

A stunning one piece configuration that has been designed with the whole family in mind.

The entry point steps down into a versatile platform that is ideal as a kids play area or water lounge to sit and relax in.

Designed with a spillway the pool and spa can run simultaneously eliminating any additional power costs, alternatively they can be run independently.

The generous swimming area has been designed to be totally un-obstructed, which is ideal for swimming laps and active families.

There is no other pool that can offer all of these features.

With its square lines and designer looks we are sure your whole family will love it.

2nd Step & Kids Play Area 3rd Step 4th Step

Step 5 Play Area 3rd Step 4th Step