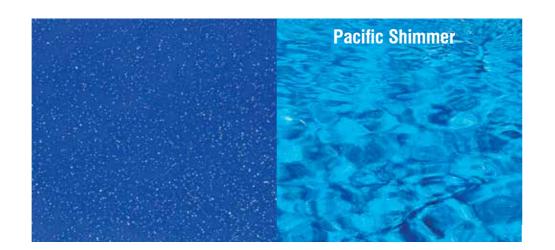

Both sizes in this range are a generous 4.4 meters wide and have both shallow and deep end swimming areas. As with all Barrier Reef Pool designs the Sunseeker incorporates the safety ledge for our junior swimmers, non-slip benches and steps, smooth edges and our vibrant range of shimmer colours.