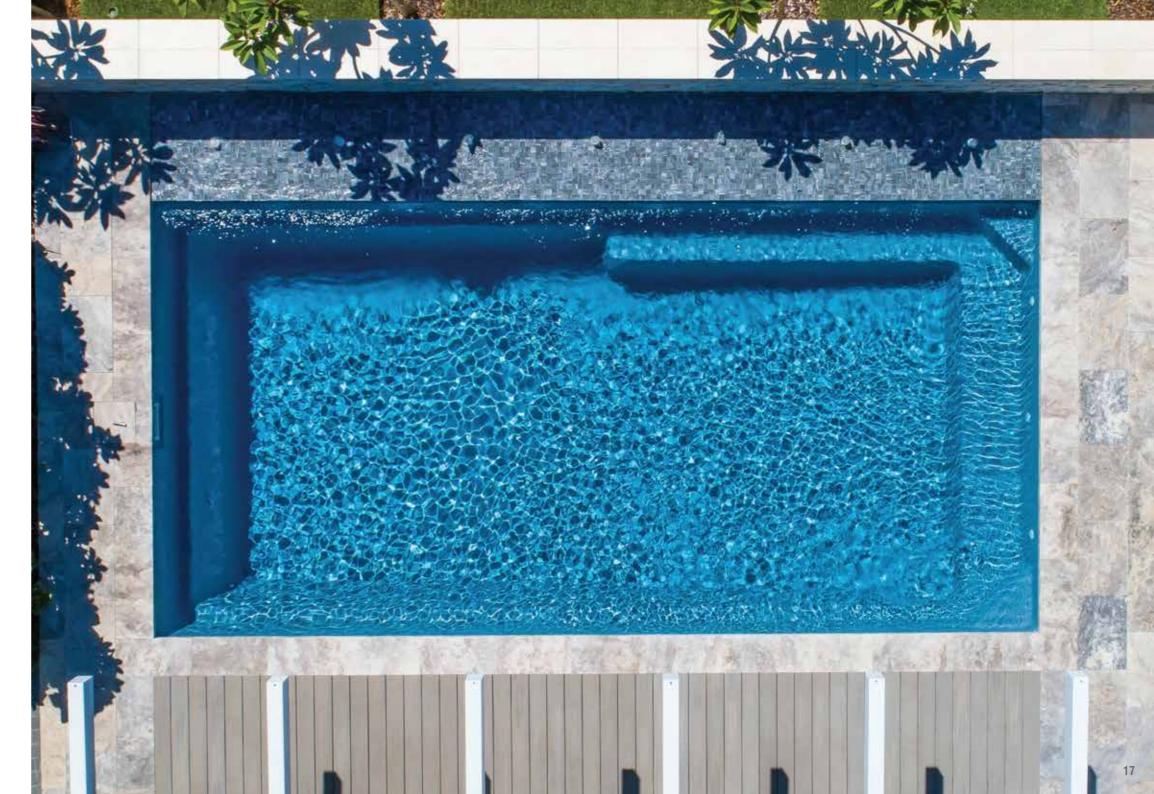

## Venice

The Venice possesses the 'must have' modern contemporary design suitable for today's in-style homes.

The main feature of this pool is the grand entry which encompasses wide entry steps and generous seating without encroaching on the swimming area. The seating can be complemented with optional spa jets.

The luxurious Venice is the benchmark for the basic rectangle pool shape; available in an array of sizes with additional specification available we're sure you'll love it.

| LENGTH | WIDTH | DEEP END | SHALLOW END |
|--------|-------|----------|-------------|
| 10.5m  | 4.4m  | 1.98m    | 1.14m       |
| 9.5m   | 4.4m  | 1.93m    | 1.18m       |
| 8.5m   | 4.4m  | 1.90m    | 1.22m       |
| 7.6m   | 4.4m  | 1.86m    | 1.26m       |
|        |       |          |             |