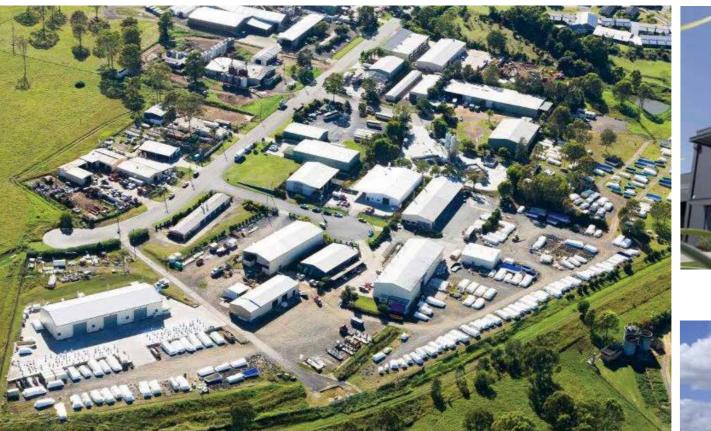

## Barrier Reef Pools have Manufacturing Facilities located in: Beaudesert QLD - Forrestdale WA - South Carolina USA

Head Office: Beaudesert QLD Facility

Forrestdale WA Facility

South Carolina USA Facility