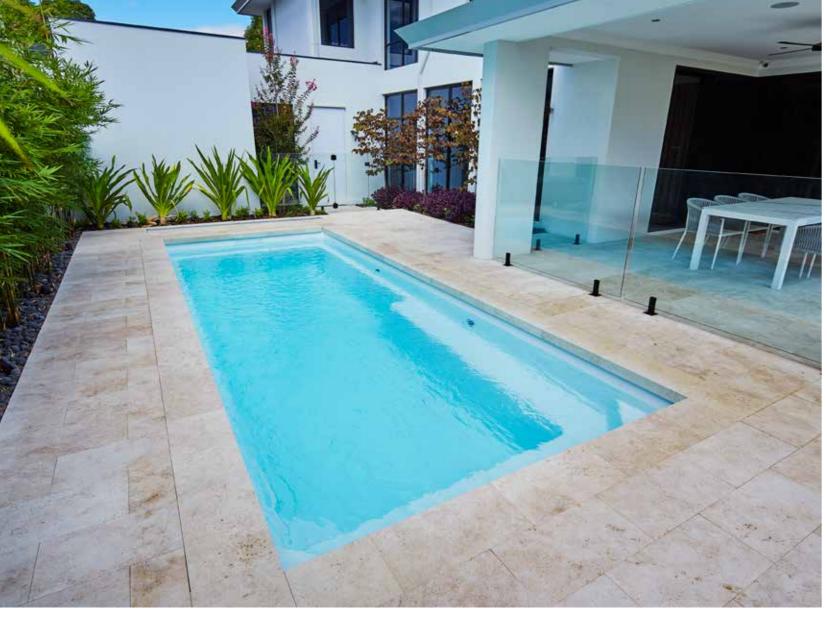

## Venice

The Venice possesses the 'must have' modern contemporary design suitable for today's in-style homes.

The main feature of this pool is the grand entry which encompasses wide entry steps and generous seating without encroaching on the swimming area. The seating can be complemented with optional spa jets.

The luxurious Venice is the benchmark for the basic rectangle pool shape; available in an array of sizes with additional specification available we're sure you'll love it.

| LENGTH | WIDTH | DEEP END | SHALLOW END |
|--------|-------|----------|-------------|
| 10.5m  | 4.4m  | 1.98m    | 1.14m       |
| 9.5m   | 4.4m  | 1.93m    | 1.18m       |
| 8.5m   | 4.4m  | 1.90m    | 1.22m       |
| 7.6m   | 4.4m  | 1.86m    | 1.26m       |
|        |       |          |             |