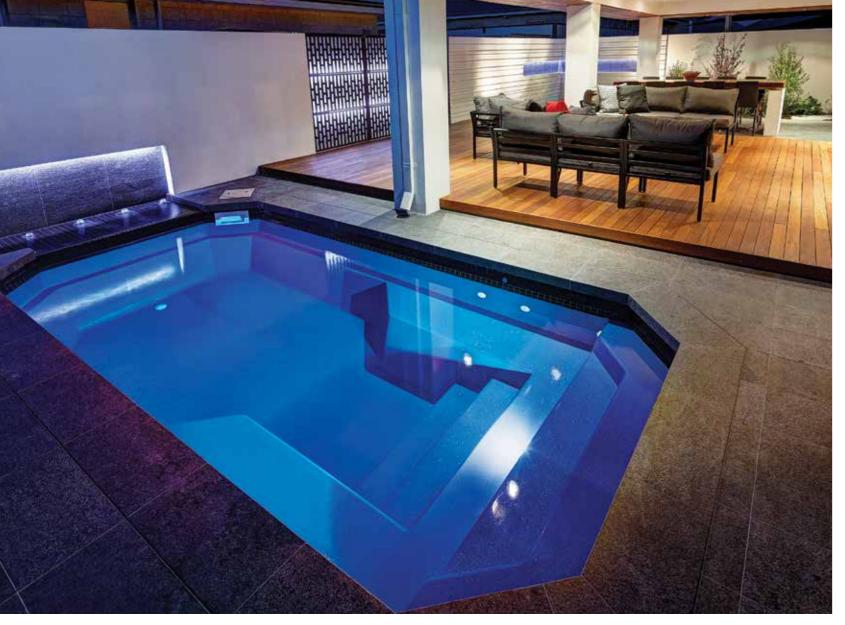

## Caprice

The Caprice Slimline is the perfect pool for those smaller backyards where getting a pool may not have been possible before.

Measuring 5.2m in length and 2.8m in width the Caprice offers an excellent swimming space for the whole family.

With a bench seat running down one side which also allows you to incorporate an open spa seat option for those times where you just want to cool off and relax.

The Caprice Slimline also has an entry point located at each end which allows you to be versatile on its placement in any area.

### Child safety ledge

| LENGTH | WIDTH | DEEP END | SHALLOW END |
|--------|-------|----------|-------------|
| 5.2m   | 2.8m  | 1.7m     | 1.2m        |
| 4.2m   | 2.8m  | 1.5m     | 1.1m        |