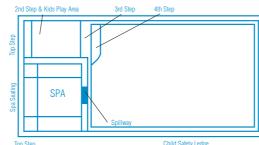

## Brooklyn

A stunning one piece configuration that has been designed with the whole family in mind.

The entry point steps down into a versatile platform that is ideal as a kids play area or water lounge to sit and relax in.

Designed with a spillway the pool and spa can run simultaneously eliminating any additional power costs, alternatively they can be run independently.

The generous swimming area has been designed to be totally un-obstructed, which is ideal for swimming laps and active families.

There is no other pool that can offer all of these features.

With its square lines and designer looks we are sure your whole family will love it.

2nd Step & Kids Play Area 3rd Step 4th Step

Step 5 Play Area 3rd Step 4th Step

Child Safety Lering

| Available Sizes: |       |          |             |  |  |
|------------------|-------|----------|-------------|--|--|
| LENGTH           | WIDTH | DEEP END | SHALLOW END |  |  |
| 12.1m            | 4.4m  | 2.08m    | 1.34m       |  |  |
| 10.6m            | 4.4m  | 1.9m     | 1.34m       |  |  |
| 9.6m             | 4.4m  | 1.85m    | 1.34m       |  |  |
| 8.6m             | 4.4m  | 1.8m     | 1.34m       |  |  |
| 7.6m             | 4.4m  | 1.70m    | 1.34m       |  |  |
| 6.6m             | 4.4m  | 1.65m    | 1.34m       |  |  |

Spa Area: 1.8m x 1.92m Platform area 1.85m x 1.7m

Copyright Design Registration No: 362911 - No: 362910