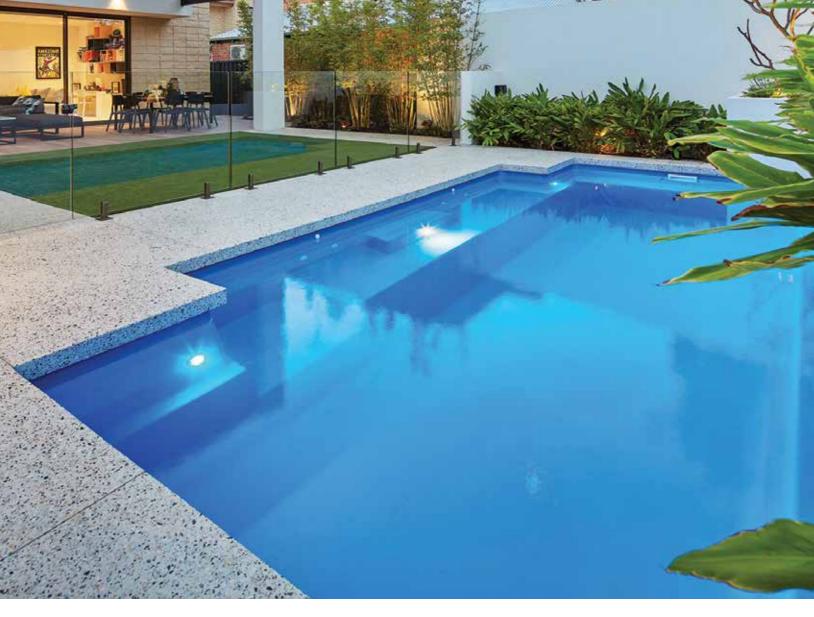

## Billabong

Some things in life will never date and the Billabong is one of them. With four square corners, this rectangle pool is full of class & style. With dual entry steps located at both sides of the shallow end this pool can be conveniently placed in just about any

A major feature of the Billabong is the massive swim area inside the pool, with the seating area being located at the shallow end this allows for a totally free swimming area for the majority of the pool. This is great for kids who love to jump in and play around in the deeper areas of the pool.

Landscaping around this pool is best kept simple to compliment the stylish design.

| .ENGTH | WIDTH | DEEP END | SHALLOW END |
|--------|-------|----------|-------------|
| 10.5m  | 3.8m  | 1.95m    | 1.11m       |
| 9.5m   | 3.8m  | 1.86m    | 1.11m       |
| 8.5m   | 3.8m  | 1.79m    | 1.11m       |
| 7.5m   | 3.8m  | 1.71m    | 1.11m       |
|        |       |          |             |