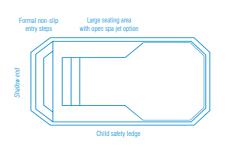

## Venice

The Venice possesses the 'must have' modern contemporary design suitable for today's in-style homes.

The main feature of this pool is the grand entry which encompasses wide entry steps and generous seating without encroaching on the swimming area. The seating can be complemented with optional spa jets.

This clever design leaves the entire precious swim area of the pool free for swimming and safe for children.

With square corners which allows 90 degree paving, child safety ledge and great water depth the Venice Slimline is a truly fantastic swimming pool.