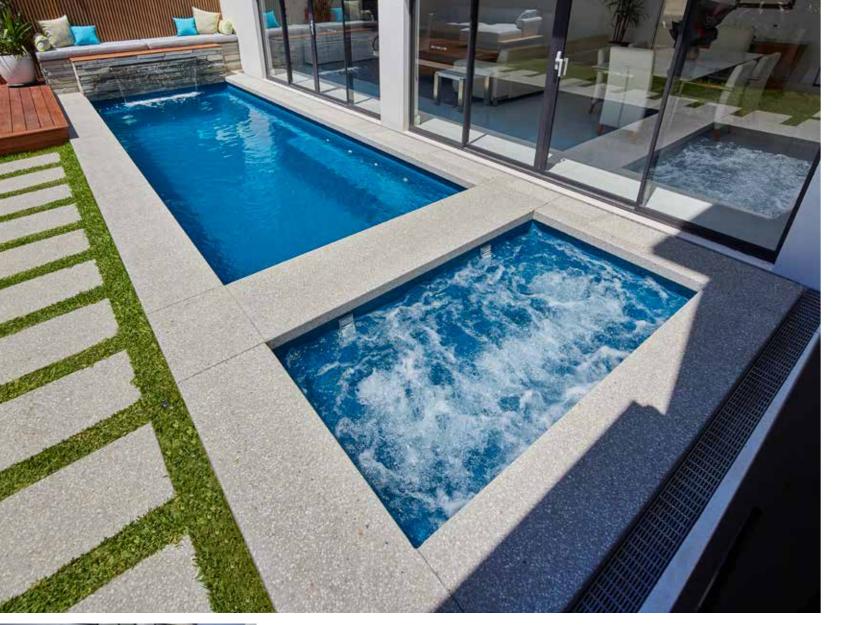

## Brooklyn

A stunning one piece configuration that has been designed with the whole family in mind.

The entry point steps down into a versatile platform that is ideal as a kids play area or water lounge to sit and relax in.

Designed with a spillway the pool and spa can run simultaneously eliminating any additional power costs, alternatively they can be run independently.

The generous swimming area has been designed to be totally un-obstructed, which is ideal for swimming laps and active families.

There is no other pool that can offer all of these features.

With its square lines and designer looks we are sure your whole family will love it.

2nd Step & Kids Play Area 3rd Step 4th Step

Step 5 Play Area 3rd Step 4th Step