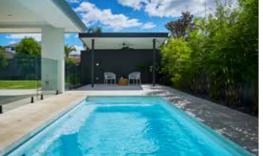

## Venice

The Venice possesses the 'must have' modern contemporary design suitable for today's in-style homes.

The main feature of this pool is the grand entry which encompasses wide entry steps and generous seating without encroaching on the swimming area. The seating can be complemented with optional spa jets.

The luxurious Venice is the benchmark for the basic rectangle pool shape; available in an array of sizes with additional specification available we're sure you'll love it.

| LENGTH | WIDTH | DEEP END | SHALLOW END |
|--------|-------|----------|-------------|
| 10.5m  | 4.4m  | 1.98m    | 1.14m       |
| 9.5m   | 4.4m  | 1.93m    | 1.18m       |
| 8.5m   | 4.4m  | 1.90m    | 1.22m       |
| 7.6m   | 4.4m  | 1.86m    | 1.26m       |
|        |       |          |             |