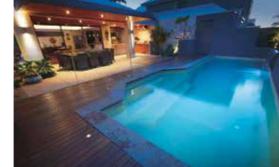

## Lap pools

Suitable for formal settings and narrow applications, this pool has been designed to complement the contemporary style and compact living spaces of modern living whilst still allowing for great entertaining space around your pool area.

The step arrangement allows a flow on from your indoors directly down the entry and step area of the pool. The wide seating area can be fitted with optional spa jets for those times when you need to relax & unwind.

With a level depth of 1.35m, this pool offers great versatility of not only a great swimming pool, but also for water walking exercises and also an ideal games pool for more family fun.

| LENGTH                              | WIDTH  | LANE WIDTH                 | FLAT BOTTOM                 |
|-------------------------------------|--------|----------------------------|-----------------------------|
| 8.3m                                | 3.45m  | 2.6m                       | 1.35m                       |
|                                     | Fla    | t bottom floor             | Uninterrupted swimming lane |
| <br>Formal seating ith open spa jet | option | Non-slip<br>de entry steps |                             |