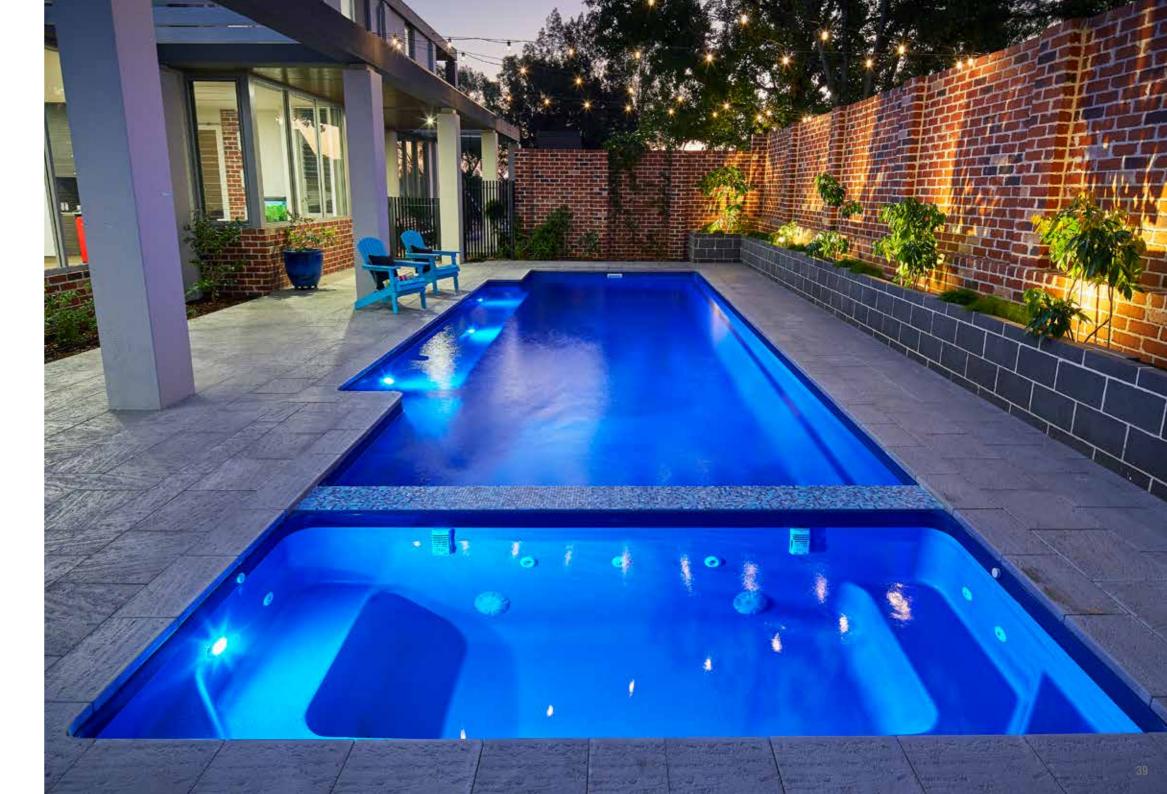

## Brooklyn

A stunning one piece configuration that has been designed with the whole family in mind.

The entry point steps down into a versatile platform that is ideal as a kids play area or water lounge to sit and relax in.

Designed with a spillway the pool and spa can run simultaneously eliminating any additional power costs, alternatively they can be run independently.

The generous swimming area has been designed to be totally un-obstructed, which is ideal for swimming laps and active families.

There is no other pool that can offer all of these features.

With its square lines and designer looks we are sure your whole family will love it.

2nd Step & Kids Play Area 3rd Step 4th Step

Step 5 Play Area 3rd Step 4th Step