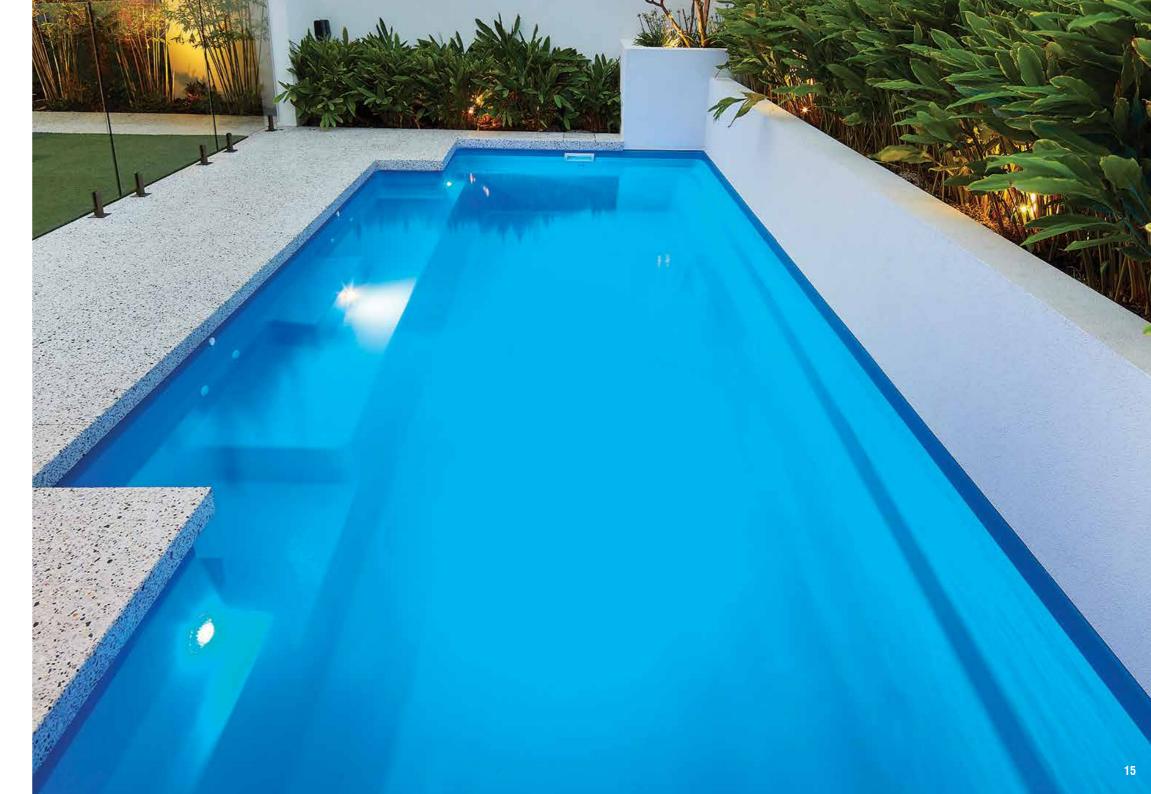

## Billabong

Some things in life will never date and the Billabong is one of them. With four square corners, this rectangle pool is full of class & style. With dual entry steps located at both sides of the shallow end this pool can be conveniently placed in just about any

A major feature of the Billabong is the massive swim area inside the pool, with the seating area being located at the shallow end this allows for a totally free swimming area for the majority of the pool. This is great for kids who love to jump in and play around in the deeper areas of the pool.

Landscaping around this pool is best kept simple to compliment the stylish design.

| .ENGTH | WIDTH | DEEP END | SHALLOW END |
|--------|-------|----------|-------------|
| 10.5m  | 3.8m  | 1.95m    | 1.11m       |
| 9.5m   | 3.8m  | 1.86m    | 1.11m       |
| 8.5m   | 3.8m  | 1.79m    | 1.11m       |
| 7.5m   | 3.8m  | 1.71m    | 1.11m       |
|        |       |          |             |