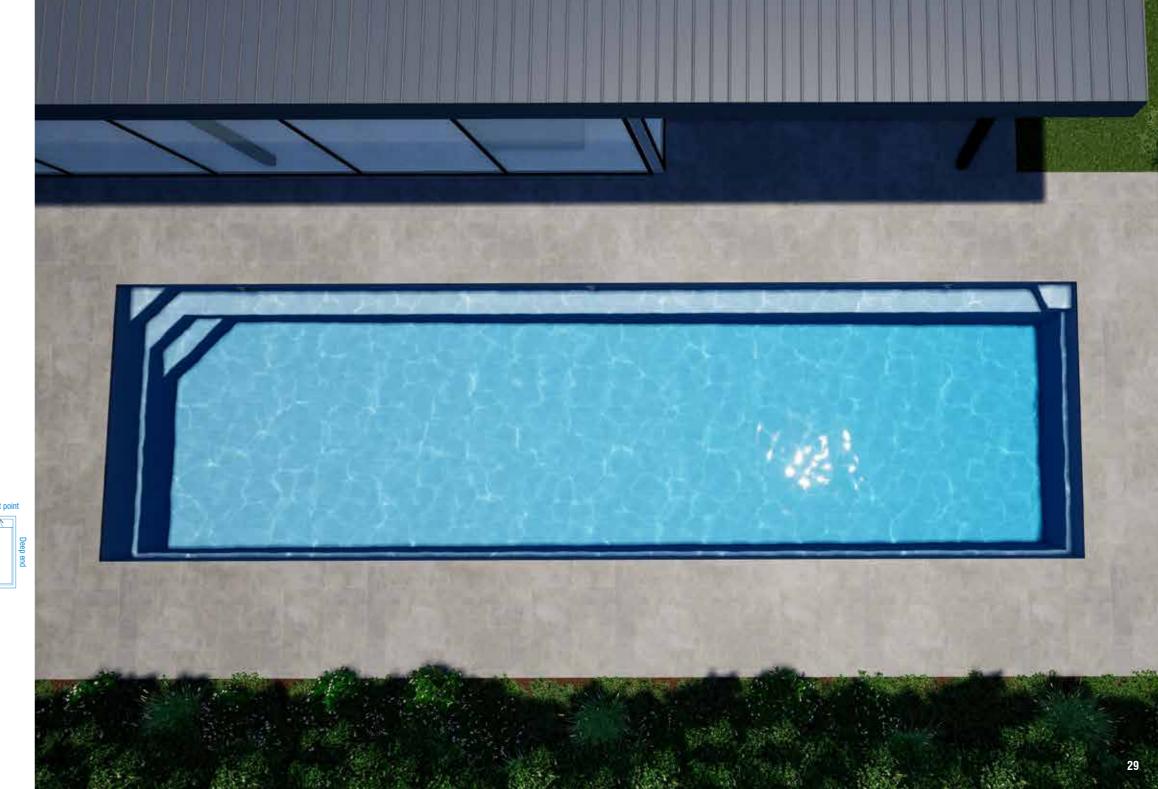

## Brampton Slimline

The strong geometrical features of the Brampton Slimline are designed to compliment contemporary and traditional landscapes.

Bold and sophisticated, the Brampton Slimline boasts dual entry and exit points making it extremely versatile on its position in most settings.

The Brampton Slimline has bench seating running the full length of the pool which helps on its close proximity to houses and structures close by.

The sleek design provides an unobstructed swim area that creates a spacious feel and the perfect family pool.