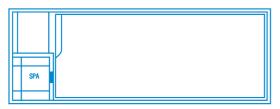

## Brooklyn

A stunning one piece configuration that has been designed with the whole family in mind.

The entry point steps down into a versatile platform that is ideal as a kids play area or water lounge to sit and relax in.

Designed with a spillway the pool and spa can run simultaneously eliminating any additional power costs, alternatively they can be run independently.

The generous swimming area has been designed to be totally un-obstructed, which is ideal for swimming laps and active families.

There is no other pool that can offer all of these features.

With its square lines and designer looks we are sure your whole family will love it.

2nd Step & Kids Play Area 3rd Step 4th Step

Step 5 Play Area 3rd Step 4th Step

Child Safety Lering

| Available Sizes: |       |          |             |  |  |
|------------------|-------|----------|-------------|--|--|
| LENGTH           | WIDTH | DEEP END | SHALLOW END |  |  |
| 12.1m            | 4.4m  | 2.08m    | 1.34m       |  |  |
| 10.6m            | 4.4m  | 1.9m     | 1.34m       |  |  |
| 9.6m             | 4.4m  | 1.85m    | 1.34m       |  |  |
| 8.6m             | 4.4m  | 1.8m     | 1.34m       |  |  |
| 7.6m             | 4.4m  | 1.70m    | 1.34m       |  |  |
| 6.6m             | 4.4m  | 1.65m    | 1.34m       |  |  |

Spa Area: 1.8m x 1.92m Platform area 1.85m x 1.7m

Copyright Design Registration No: 362911 - No: 362910