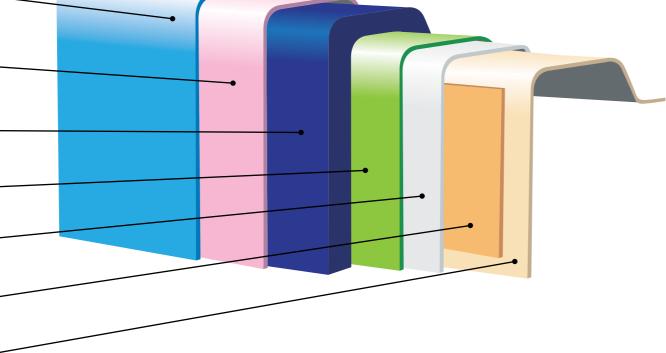

### Pool Construction - Seven Layers of Strength

### LAYER 1 INTERIOR SURFACE FINISH

Advanced Pool Colour Technology gelcoat with an optional Lifetime Interior — Surface Guarantee that is UV and chemical resistant using the best colour technology currently available.

### LAYER 2 ANTI-CORROSION BARRIER

Highest quality Vinyl Ester resin layer, providing excellent bonding to Advanced Pool Colour Technology as well as superior chemical and water resistance for the highest protection.

### LAYER 3 FIRST STRUCTURAL LAYER AND ADDITIONAL CHEMICAL RESISTANT LAYER

Additional layer of the highest quality Vinyl Ester resin combined with JUSHI E6-CR glass fibre to further increase corrosion resistance and strength to the laminate.

### **LAYER 4 SECOND STRUCTURAL LAYER**

Consists of high quality Polyester resin and JUSHI E6-CR glass fibre with additional structural enhanced properties. No fillers used.

### LAYER 5 REINFORCEMENT LAYER

Additional layer of high quality Polyester resin and JUSHI E6-CR glass fibre with additional structural enhanced properties added to the reinforcement structures on the pool shell. No fillers used.

### **LAYER 6 OUTER CORE LAMINATE**

Klegecell/Divinycell sandwich core laminate is used on luxury yachts & F1 racing boats. Klegecell/Divinycell has been recognised as a world leader in high performance sandwich core strengthenening.

### LAYER 7 OUTER SEALER COAT

Glossy finish coat with a high quality waxed Polyester resin to protect the pool layers.