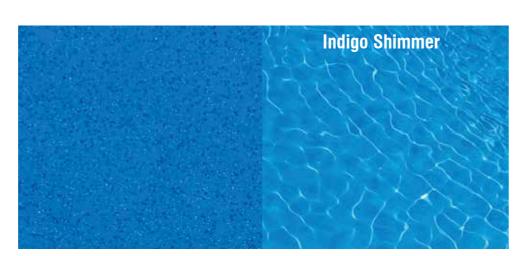

Both sizes in this range are a generous 4.4 meters wide and have both shallow and deep end swimming areas. As with all Barrier Reef Pool designs the Sunseeker incorporates the safety ledge for our junior swimmers, non-slip benches and steps, smooth edges and our vibrant range of shimmer colours.