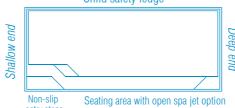

## Venice

The Venice possesses the 'must have' modern contemporary design suitable for today's in-style homes.

The main feature of this pool is the grand entry which encompasses wide entry steps and generous seating without encroaching on the swimming area. The seating can be complemented with optional spa jets.

The luxurious Venice is the benchmark for the basic rectangle pool shape; available in an array of sizes with additional specification available we're sure you'll love it.

| LENGTH | WIDTH | DEEP END | SHALLOW END |
|--------|-------|----------|-------------|
| 10.5m  | 4.4m  | 1.98m    | 1.14m       |
| 9.5m   | 4.4m  | 1.93m    | 1.18m       |
| 8.5m   | 4.4m  | 1.90m    | 1.22m       |
| 7.6m   | 4.4m  | 1.86m    | 1.26m       |
|        |       |          |             |