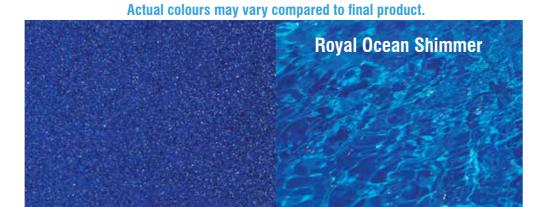

Both sizes in this range are a generous 4.4 meters wide and have both shallow and deep end swimming areas. As with all Barrier Reef Pool designs the Sunseeker incorporates the safety ledge for our junior swimmers, non-slip benches and steps, smooth edges and our vibrant range of shimmer colours.