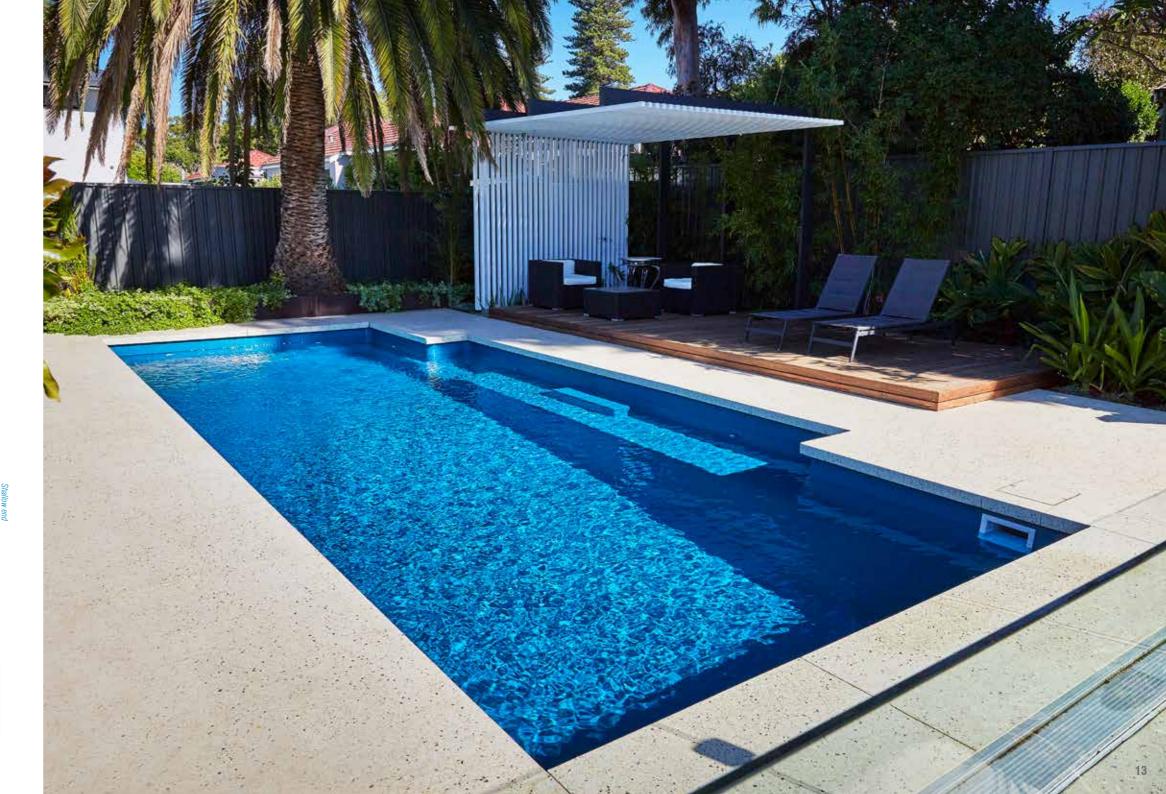

### Venice

| LENGTH | WIDTH | DEEP END | SHALLOW END |
|--------|-------|----------|-------------|
| 10.5m  | 4.4m  | 1.98m    | 1.14m       |
| 9.5m   | 4.4m  | 1.93m    | 1.18m       |
| 8.5m   | 4.4m  | 1.90m    | 1.22m       |
| 7.6m   | 4.4m  | 1.86m    | 1.26m       |

The luxurious Venice is the benchmark for the basic rectangle pool shape; available in an array of sizes with additional specification available we're sure you'll love it.

| LENGTH | WIDTH | DEEP END | SHALLOW END |
|--------|-------|----------|-------------|
| 10.5m  | 4.4m  | 1.98m    | 1.14m       |
| 9.5m   | 4.4m  | 1.93m    | 1.18m       |
| 8.5m   | 4.4m  | 1.90m    | 1.22m       |
| 7.6m   | 4.4m  | 1.86m    | 1.26m       |
|        |       |          |             |