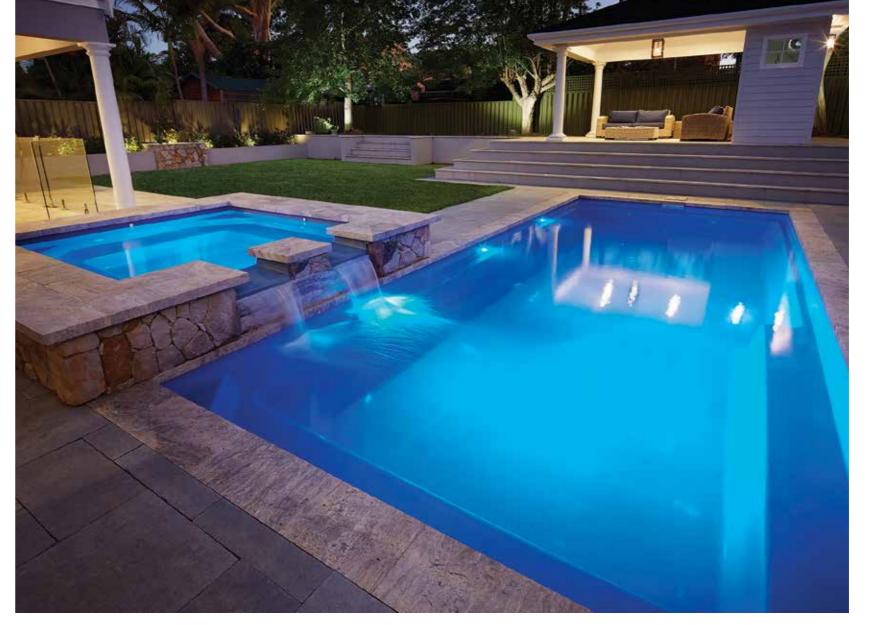

## Brooklyn

A stunning one piece configuration that has been designed with the whole family in mind.

The entry point steps down into a versatile platform that is ideal as a kids play area or water lounge to sit and relax in.

Designed with a spillway the pool and spa can run simultaneously eliminating any additional power costs, alternatively they can be run independently.

The generous swimming area has been designed to be totally un-obstructed, which is ideal for swimming laps and active families.

There is no other pool that can offer all of these features.

With its square lines and designer looks we are sure your whole family will love it.

2nd Step & Kids Play Area 3rd Step 4th Step

Step 5 Play Area 3rd Step 4th Step