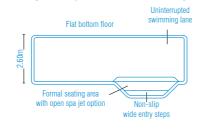

## Lap pools

Suitable for formal settings and narrow applications, this pool has been designed to complement the contemporary style and compact living spaces of modern living whilst still allowing for great entertaining space around your pool area.

The step arrangement allows a flow on from your indoors directly down the entry and step area of the pool. The wide seating area can be fitted with optional spa jets for those times when you need to relax & unwind.

With a level depth of 1.35m, this pool offers great versatility of not only a great swimming pool, but also for water walking exercises and also an ideal games pool for more family fun.

| LENGTH                              | WIDTH  | LANE WIDTH                 | FLAT BOTTOM                 |
|-------------------------------------|--------|----------------------------|-----------------------------|
| 8.3m                                | 3.45m  | 2.6m                       | 1.35m                       |
|                                     | Fla    | t bottom floor             | Uninterrupted swimming lane |
| <br>Formal seating ith open spa jet | option | Non-slip<br>de entry steps |                             |