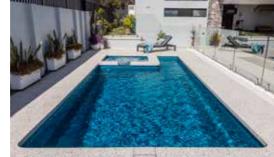

## Brooklyn

A stunning one piece configuration that has been designed with the whole family in mind.

The entry point steps down into a versatile platform that is ideal as a kids play area or water lounge to sit and relax in.

Designed with a spillway the pool and spa can run simultaneously eliminating any additional power costs, alternatively they can be run independently.

The generous swimming area has been designed to be totally un-obstructed, which is ideal for swimming laps and active families.

There is no other pool that can offer all of these features.

With its square lines and designer looks we are sure your whole family will love it.

2nd Step & Kids Play Area 3rd Step 4th Step

Step 5 Play Area 3rd Step 4th Step