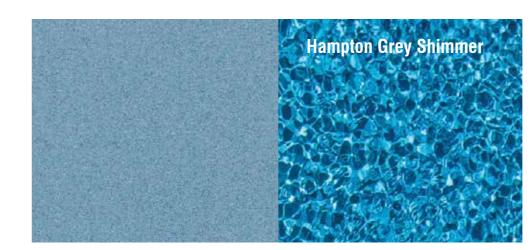

Both sizes in this range are a generous 4.4 meters wide and have both shallow and deep end swimming areas. As with all Barrier Reef Pool designs the Sunseeker incorporates the safety ledge for our junior swimmers, non-slip benches and steps, smooth edges and our vibrant range of shimmer colours.