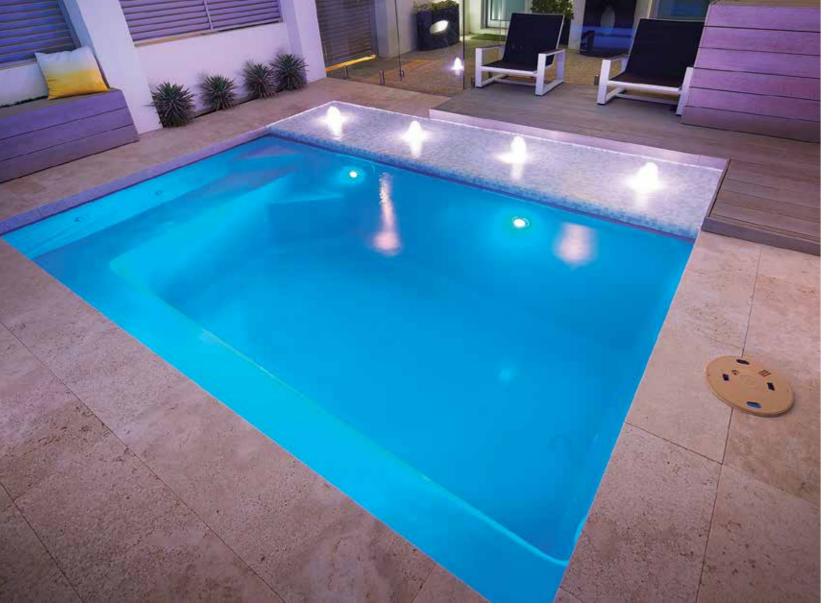

## Billabong

Some things in life will never date and the Billabong is one of them. With four square corners, this rectangle pool is full of class & style. With dual entry steps located at both sides of the shallow end this pool can be conveniently placed in just about any

A major feature of the Billabong is the massive swim area inside the pool, with the seating area being located at the shallow end this allows for a totally free swimming area for the majority of the pool. This is great for kids who love to jump in and play around in the deeper areas of the pool.

Landscaping around this pool is best kept simple to compliment the stylish design.

| .ENGTH | WIDTH | DEEP END | SHALLOW END |
|--------|-------|----------|-------------|
| 10.5m  | 3.8m  | 1.95m    | 1.11m       |
| 9.5m   | 3.8m  | 1.86m    | 1.11m       |
| 8.5m   | 3.8m  | 1.79m    | 1.11m       |
| 7.5m   | 3.8m  | 1.71m    | 1.11m       |
|        |       |          |             |