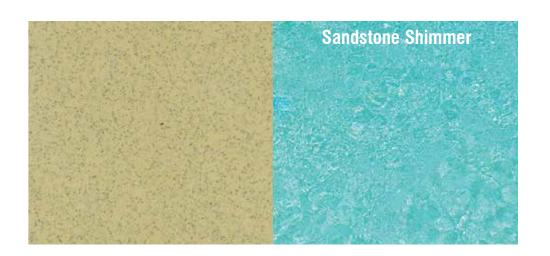

Both sizes in this range are a generous 4.4 meters wide and have both shallow and deep end swimming areas. As with all Barrier Reef Pool designs the Sunseeker incorporates the safety ledge for our junior swimmers, non-slip benches and steps, smooth edges and our vibrant range of shimmer colours.