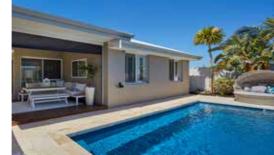

Brampton Slimline boasts dual entry and exit points making it extremely versatile on its position in most settings.

The Brampton Slimline has bench seating running the full length of the pool which helps on its close proximity to houses and structures close by.

The sleek design provides an unobstructed swim area that creates a spacious feel and the perfect family pool.



Available Sizes:

| LENGTH | WIDTH | DEEP END | SHALLOW END |
|--------|-------|----------|-------------|
| 12.1m  | 3.5m  | 2.06m    | 920mm       |
| 10.1m  | 3.5m  | 2.06m    | 1.07m       |
| 8.2m   | 3.5m  | 2.06m    | 1.27m       |
| 7.2m   | 3.5m  | 1.98m    | 1.27m       |
| 6.2m   | 3.5m  | 1.88m    | 1.27m       |
| 5.2m   | 3.5m  | 1.78m    | 1.27m       |
| 4.2m   | 3.5m  | 1.65m    | 1.27m       |











### Amalfi

Compact yet extremely versatile, sleek and modern, the Amalfi is the newest addition to the already extensive Barrier Reef Pool range.

The Amalfi is perfect for narrow backyards or restricted areas, the series features a full-length bench with dual access points, whilst still providing plenty of swimming space for the family.

The dual entry and exit points allow for versatile positioning to perfectly compliment any backyard design.

The Amalfi swimming pool series compromises of four sizes and a width of 2.8m, with higher density living on the increase and small private exteriors the Amalfi Range has been specifically designed to be utilised in such areas.

The Amalfi series will meet the needs of the entire family.



| LENGTH | WIDTH | DEEP END | SHALLOW E |
|--------|---