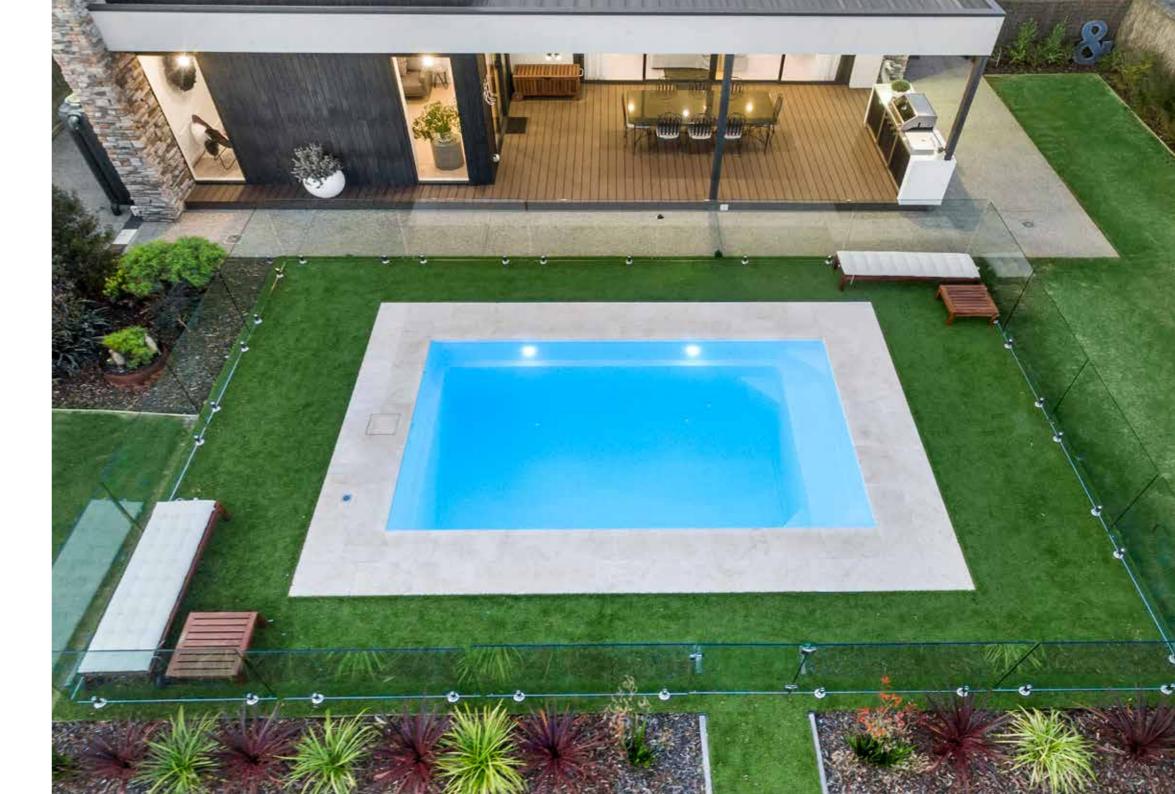

## Brampton

The strong geometrical features of the Brampton are designed to compliment contemporary and traditional landscapes.

Bold and sophisticated, the Brampton boasts dual entry and exit points making it extremely versatile on its position in most settings.

The Brampton has bench seating running the full length of the pool which helps on its close proximity to houses and structures close by.

The sleek design provides an unobstructed swim area that creates a spacious feel and the perfect family pool.