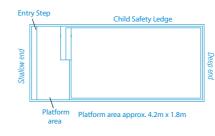

## Brooklyn

A stunning one piece configuration that has been designed with the whole family in mind.

The entry point steps down into a versatile platform that is ideal as a kids play area or water lounge to sit and relax in.

Designed with a spillway the pool and spa can run simultaneously eliminating any additional power costs, alternatively they can be run independently.

The generous swimming area has been designed to be totally un-obstructed, which is ideal for swimming laps and active families.

There is no other pool that can offer all of these features.

With its square lines and designer looks we are sure your whole family will love it.

2nd Step & Kids Play Area 3rd Step 4th Step

Step 5 Play Area 3rd Step 4th Step

Spa Area: 1.8m x 1.92m Platform area 1.85m x 1.7m

Copyright Design Registration No: 362911 - No: 362910