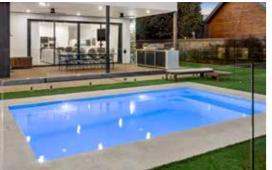

## Billabong

Some things in life will never date and the Billabong is one of them. With four square corners, this rectangle pool is full of class & style. With dual entry steps located at both sides of the shallow end this pool can be conveniently placed in just about any

A major feature of the Billabong is the massive swim area inside the pool, with the seating area being located at the shallow end this allows for a totally free swimming area for the majority of the pool. This is great for kids who love to jump in and play around in the deeper areas of the pool.

Landscaping around this pool is best kept simple to compliment the stylish design.

| .ENGTH | WIDTH | DEEP END | SHALLOW END |
|--------|-------|----------|-------------|
| 10.5m  | 3.8m  | 1.95m    | 1.11m       |
| 9.5m   | 3.8m  | 1.86m    | 1.11m       |
| 8.5m   | 3.8m  | 1.79m    | 1.11m       |
| 7.5m   | 3.8m  | 1.71m    | 1.11m       |
|        |       |          |             |