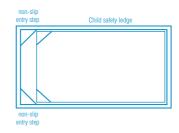

## Venice Slimline

The Venice Slimline has been created for properties with narrow settings or for those that simply don't want the backyard dominated by a pool.

The Venice Slimline's generous central entry point is both a huge swimout bench which also incorporates the step down into the shallow end of the pool.

This clever design leaves the entire precious swim area of the pool free for swimming and safe for children.

With square corners which allows 90 degree paving, child safety ledge and great water depth the Venice Slimline is a truly fantastic swimming pool.

| LENGTH | WIDTH | DEEP END | SHALLOW |
|--------|-------|----------|---------|
| 7.2m   | 3.45m | 1.86m    | 1.24m   |
| 6.2m   | 3.45m | 1.76m    | 1.24m   |