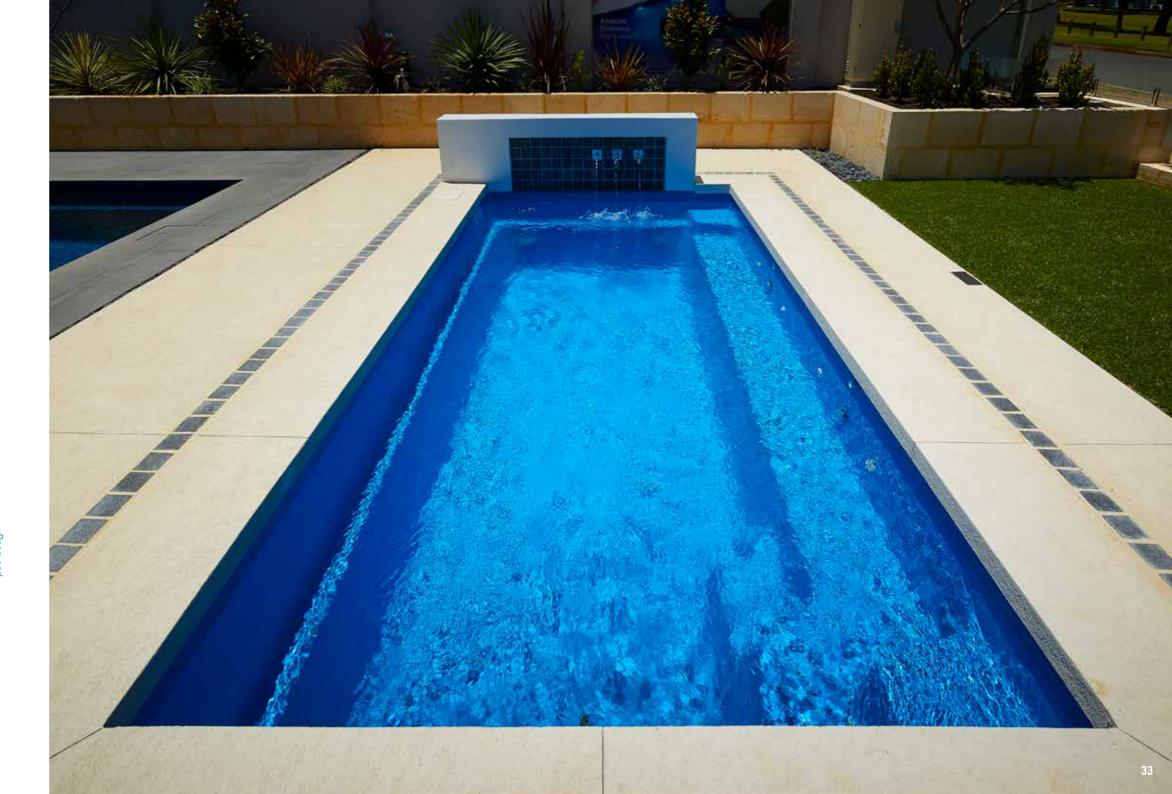

## Venice

The Venice possesses the 'must have' modern contemporary design suitable for today's in-style homes.

The main feature of this pool is the grand entry which encompasses wide entry steps and generous seating without encroaching on the swimming area. The seating can be complemented with optional spa jets.

The luxurious Venice is the benchmark for the basic rectangle pool shape; available in an array of sizes with additional specification available we're sure you'll love it.

| LENGTH | WIDTH | DEEP END | SHALLOW END |
|--------|-------|----------|-------------|
| 10.5m  | 4.4m  | 1.98m    | 1.14m       |
| 9.5m   | 4.4m  | 1.93m    | 1.18m       |
| 8.5m   | 4.4m  | 1.90m    | 1.22m       |
| 7.6m   | 4.4m  | 1.86m    | 1.26m       |
|        |       |          |             |