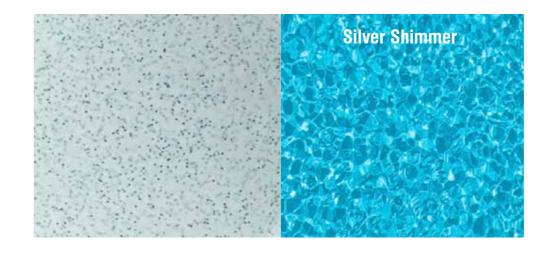

Both sizes in this range are a generous 4.4 meters wide and have both shallow and deep end swimming areas. As with all Barrier Reef Pool designs the Sunseeker incorporates the safety ledge for our junior swimmers, non-slip benches and steps, smooth edges and our vibrant range of shimmer colours.