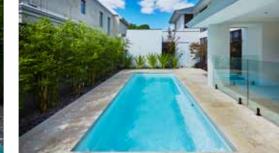

## Venice

The Venice possesses the 'must have' modern contemporary design suitable for today's in-style homes.

The main feature of this pool is the grand entry which encompasses wide entry steps and generous seating without encroaching on the swimming area. The seating can be complemented with optional spa jets.

The luxurious Venice is the benchmark for the basic rectangle pool shape; available in an array of sizes with additional specification available we're sure you'll love it.

| LENGTH | WIDTH | DEEP END | SHALLOW END |
|--------|-------|----------|-------------|
| 10.5m  | 4.4m  | 1.98m    | 1.14m       |
| 9.5m   | 4.4m  | 1.93m    | 1.18m       |
| 8.5m   | 4.4m  | 1.90m    | 1.22m       |
| 7.6m   | 4.4m  | 1.86m    | 1.26m       |
|        |       |          |             |