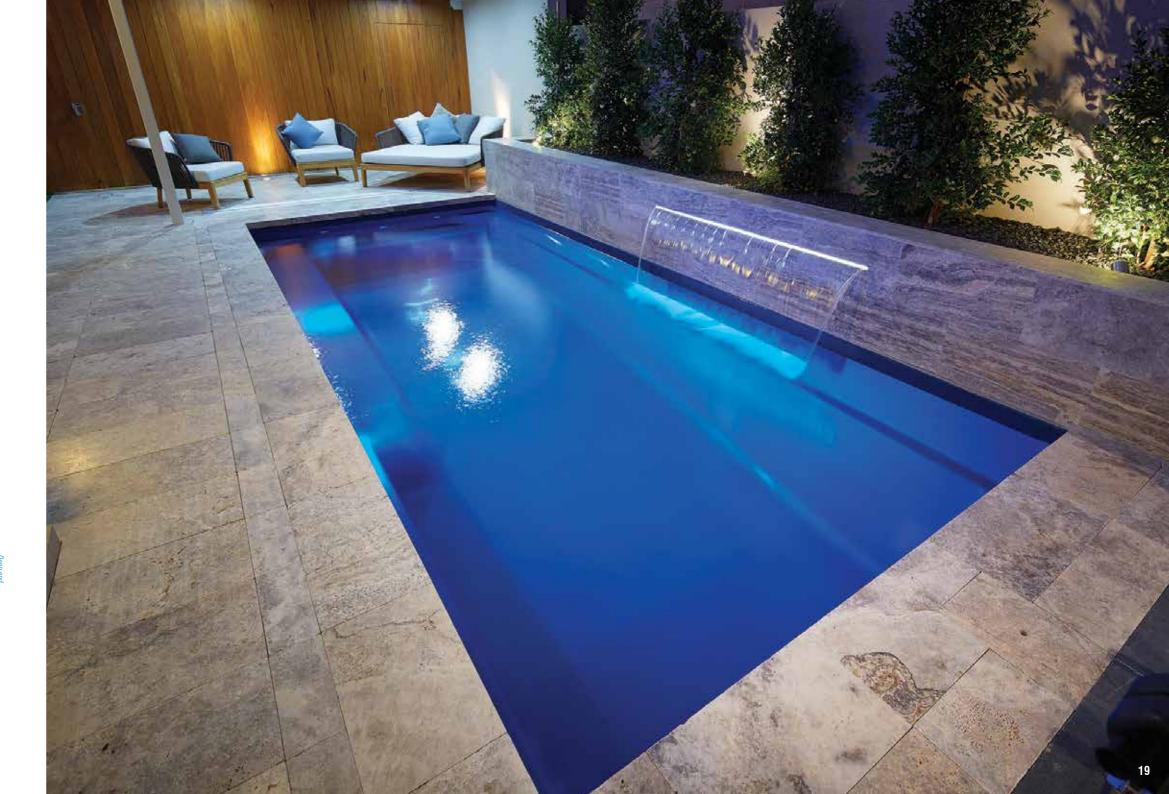

| 1.79m    | 1.11m       |
| 7.5m   | 3.8m  | 1.71m    | 1.11m       |
|        |       |          |             |









## Billabong Slimline

Square, deep, stylish but simple, this concrete style pool has it all.

Specifically devised for today's modern style homes, the Billabong Slimline offers the perfect solution for homes with restricted space and those without.

Providing generous swimming length and great depth to maximise your swimming area whilst providing enough swim outs to truly entertain.

Designed with dual benches the Billabong can be versatile on its placement close to boundaries and buildings.



| LENGTH | WIDTH | DEEP END | SHALLOW EN |
|--------|-------|----------|------------|
| 7.2m   | 2.8m  | 1.81m    | 1.24m      |
| 6.2m   | 2.8m  | 1.72m    | 1.24m      |









## Brooklyn

A stunning one piece configuration that has been designed with the whole family in mind.

The entry point steps down into a versatile platform that is ideal as a kids play area or water lounge to sit and relax in.

Designed with a spillway the pool and spa can run simultaneously eliminating any additional power costs, alternatively they can be run independently.

The generous swimming area has been designed to be totally un-obstructed, which is ideal for swimming laps and active families.

There is no other pool that can offer all of these features.

With its square lines and designer looks we are sure your whole family will love it.

2nd Step & Kids Play Area 3rd Step 4th Step

Step 5 Play Area 3rd Step 4th Step

Child Safety Lering

| Available Sizes: |       |