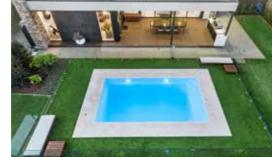

## Billabong

Some things in life will never date and the Billabong is one of them. With four square corners, this rectangle pool is full of class & style. With dual entry steps located at both sides of the shallow end this pool can be conveniently placed in just about any

A major feature of the Billabong is the massive swim area inside the pool, with the seating area being located at the shallow end this allows for a totally free swimming area for the majority of the pool. This is great for kids who love to jump in and play around in the deeper areas of the pool.

Landscaping around this pool is best kept simple to compliment the stylish design.

| .ENGTH | WIDTH | DEEP END | SHALLOW END |
|--------|-------|----------|-------------|
| 10.5m  | 3.8m  | 1.95m    | 1.11m       |
| 9.5m   | 3.8m  | 1.86m    | 1.11m       |
| 8.5m   | 3.8m  | 1.79m    | 1.11m       |
| 7.5m   | 3.8m  | 1.71m    | 1.11m       |
|        |       |          |             |