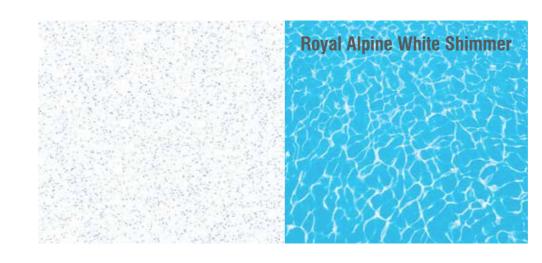

Both sizes in this range are a generous 4.4 meters wide and have both shallow and deep end swimming areas. As with all Barrier Reef Pool designs the Sunseeker incorporates the safety ledge for our junior swimmers, non-slip benches and steps, smooth edges and our vibrant range of shimmer colours.