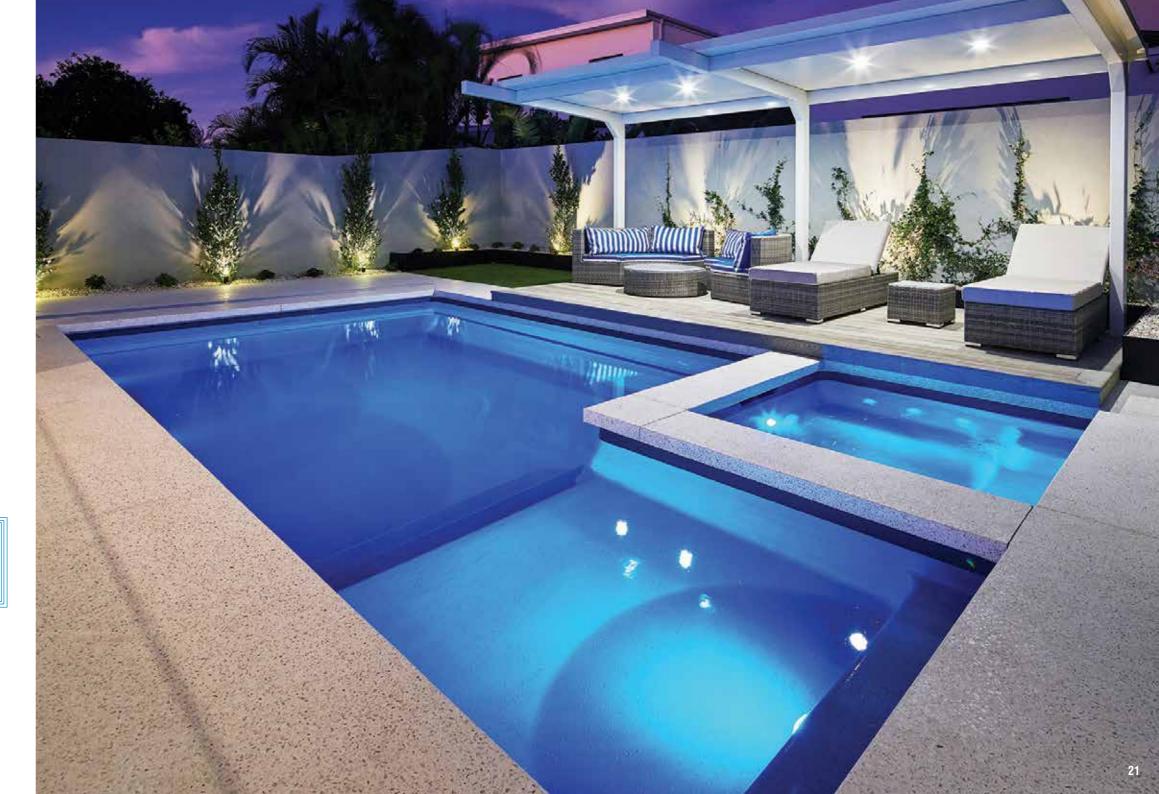

## Brooklyn

A stunning one piece configuration that has been designed with the whole family in mind.

The entry point steps down into a versatile platform that is ideal as a kids play area or water lounge to sit and relax in.

Designed with a spillway the pool and spa can run simultaneously eliminating any additional power costs, alternatively they can be run independently.

The generous swimming area has been designed to be totally un-obstructed, which is ideal for swimming laps and active families.

There is no other pool that can offer all of these features.

With its square lines and designer looks we are sure your whole family will love it.

2nd Step & Kids Play Area 3rd Step 4th Step

Step 5 Play Area 3rd Step 4th Step

Child Safety Lering

| Available Sizes: |       |          |             |  |  |
|------------------|-------|----------|-------------|--|--|
| LENGTH           | WIDTH | DEEP END | SHALLOW END |  |  |
| 12.1m            | 4.4m  | 2.08m    | 1.34m       |  |  |
| 10.6m            | 4.4m  | 1.9m     | 1.34m       |  |  |
| 9.6m             | 4.4m  | 1.85m    | 1.34m       |  |  |
| 8.6m             | 4.4m  | 1.8m     | 1.34m       |  |  |
| 7.6m             | 4.4m  | 1.70m    | 1.34m       |  |  |
| 6.6m             | 4.4m  | 1.65m    | 1.34m       |  |  |

Spa Area: 1.8m x 1.92m Platform area 1.85m x 1.7m

Copyright Design Registration No: 362911 - No: 362910