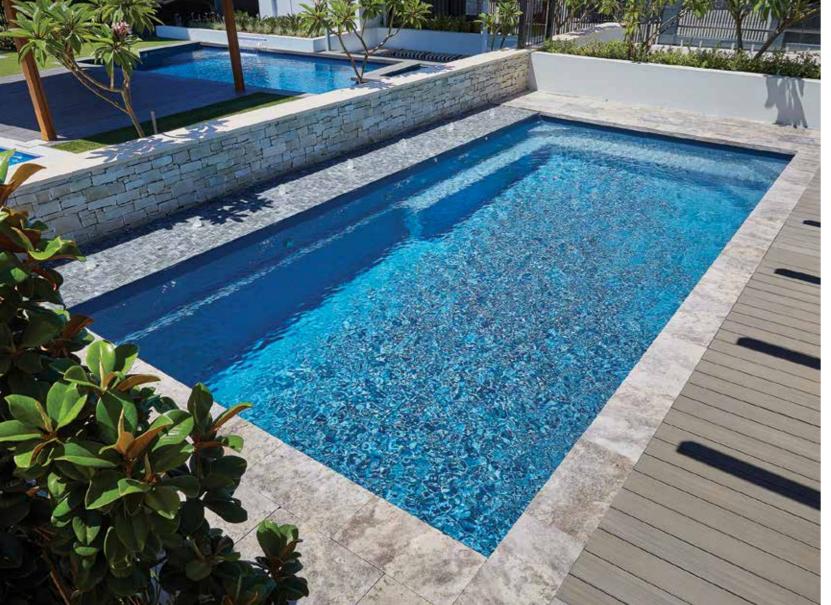

## Brampton

The strong geometrical features of the Brampton are designed to compliment contemporary and traditional landscapes.

Bold and sophisticated, the Brampton boasts dual entry and exit points making it extremely versatile on its position in most settings.

The Brampton has bench seating running the full length of the pool which helps on its close proximity to houses and structures close by.

The sleek design provides an unobstructed swim area that creates a spacious feel and the perfect family pool.

| LENGTH | WIDTH | DEEP END | SHALLOW EN |
|--------|-------|----------|------------|
| 12.1m  | 4.4m  | 2.06m    | 920mm      |
| 11.2m  | 4.4m  | 2.06m    | 970mm      |
| 10.1m  | 4.4m  | 2.06m    | 1.07m      |
| 9.2m   | 4.4m  | 2.06m    | 1.17m      |
| 8.2m   | 4.4m  | 2.06m    | 1.27m      |
| 7.2m   | 4.4m  | 1.98m    | 1.27m      |
| 6.2m   | 4.4m  | 1.88m    | 1.27m      |
| 5.2m   | 4.4m  | 1.78m    | 1.27m      |
|        |       |          |            |