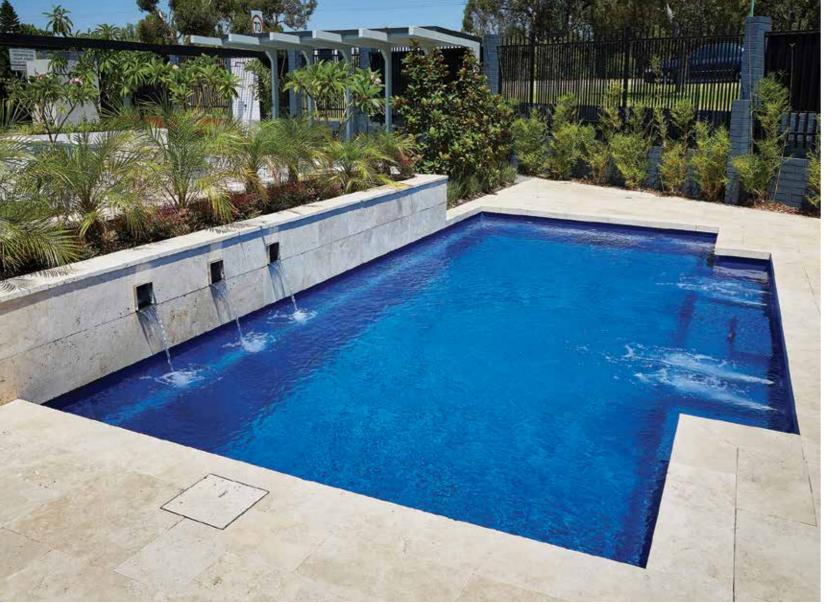

ength bench with dual access points, whilst still providing plenty of swimming space for the family.

The dual entry and exit points allow for versatile positioning to perfectly compliment any backyard design.

The Amalfi swimming pool series compromises of four sizes and a width of 2.8m, with higher density living on the increase and small private exteriors the Amalfi Range has been specifically designed to be utilised in such areas.

The Amalfi series will meet the needs of the entire family.



| LENGTH | WIDTH | DEEP END | SHALLOW E |
|--------|-------|----------|-----------|
| 8.2m   | 2.8m  | 2.06m    | 1.27m     |
| 7.2m   | 2.8m  | 1.98m    | 1.27m     |
| 6.2m   | 2.8m  | 1.88m    | 1.27m     |
| 5.2m   | 2.8m  | 1.78m    | 1.27m     |
| 4.2m   | 2.8m  | 1.65m    | 1.27m     |





## Venice

The Venice possesses the 'must have' modern contemporary design suitable for today's in-style homes.

The main feature of this pool is the grand entry which encompasses wide entry steps and generous seating without encroaching on the swimming area. The seating can be complemented with optional spa jets.

The luxurious Venice is the benchmark for the basic rectangle pool shape; available in an array of sizes with additional specification available we're sure you'll love it.









| LENGTH | WIDTH | DEEP END | SHALLOW END |
|--------|-------|----------|-------------|
| 10.5m  | 4.4m  | 1.98m    | 1.14m       |
| 9.5m   | 4.4m  | 1.93m    | 1.18m       |
| 8.5m   | 4.4m  | 1.90m    | 1.22m       |
| 7.6m   | 4.4m  | 1.86m    | 1.26m       |
|        |       |          |