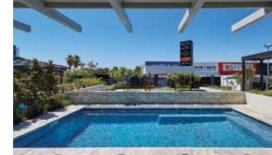

## Lap pools

Suitable for formal settings and narrow applications, this pool has been designed to complement the contemporary style and compact living spaces of modern living whilst still allowing for great entertaining space around your pool area.

The step arrangement allows a flow on from your indoors directly down the entry and step area of the pool. The wide seating area can be fitted with optional spa jets for those times when you need to relax & unwind.

With a level depth of 1.35m, this pool offers great versatility of not only a great swimming pool, but also for water walking exercises and also an ideal games pool for more family fun.

| LENGTH                              | WIDTH  | LANE WIDTH                 | FLAT BOTTOM                 |
|-------------------------------------|--------|----------------------------|-----------------------------|
| 8.3m                                | 3.45m  | 2.6m                       | 1.35m                       |
|                                     | Fla    | t bottom floor             | Uninterrupted swimming lane |
| <br>Formal seating ith open spa jet | option | Non-slip<br>de entry steps |                             |