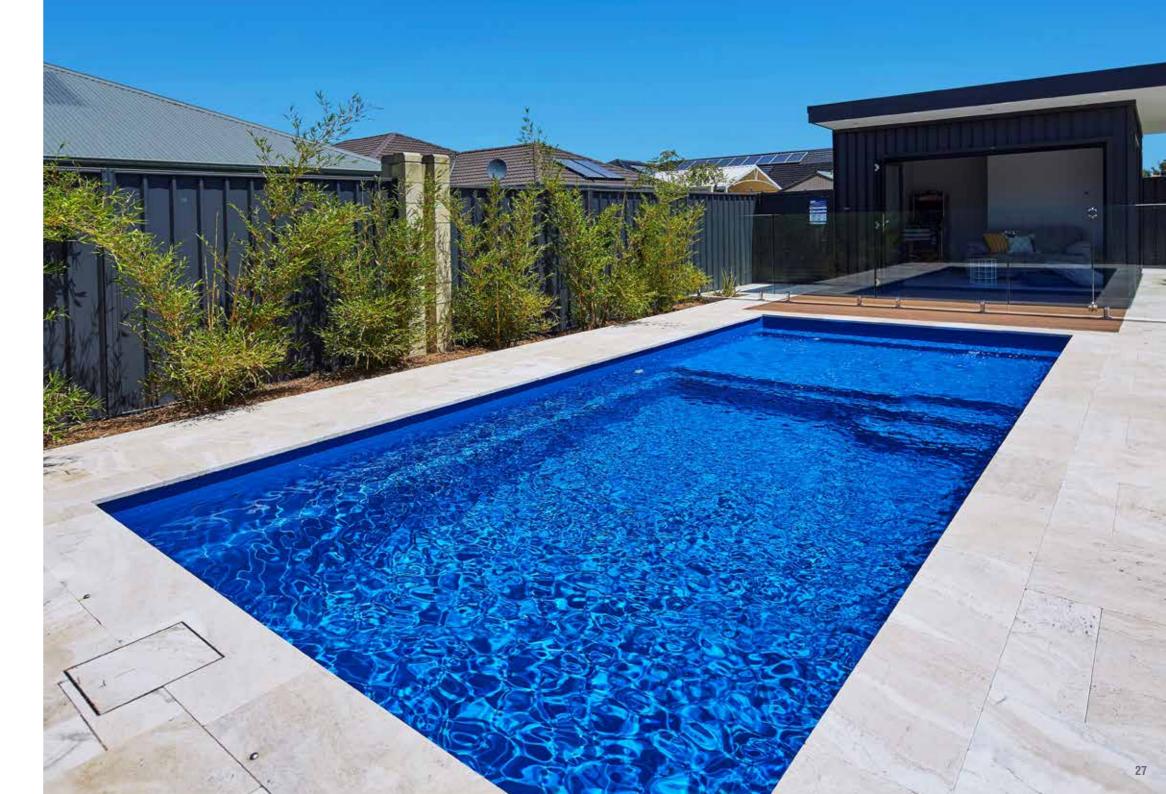

| 1.34n   |
| 7.6m            | 4.4m  | 1.7m     | 1.34n   |









## Sunseeker Slimline

The Sunseeker Slimline is our most recent addition to our ever expanding range of modern designs. This elegantly simple clean line design boasts it all, a full length step for easy access, a massive splash deck for simply lazing around with family and friends or utilise this space as a fun filled kids play area. With recessed steps the Sunseeker Slimline has an uninterrupted swimming section.

As with all Barrier Reef Pool designs the Sunseeker Slimline incorporates the safety ledge for our junior swimmers, non-slip benches and steps, smooth edges and our vibrant range of shimmer colours.

The Sunseeker Slimline meets the needs of the entire family.



Please Note: all dimensions are approximate.





## Brampton Lap

The strong geometrical features of the Brampton Lap are designed to compliment contemporary and traditional landscapes.

Bold and sophisticated, the Brampton Lap boasts dual entry and exit points making it extremely versatile on its position in most settings.

The Brampton Lap has bench seating running the full length of the pool which helps on its close proximity to houses and structures close by.

The sleek design provides an unobstructed swim area that creates a spacious feel and the perfect family pool.









Available Sizes

| LENGTH | WIDTH | DEEP END | SHALLOW END |
|--------|-------|----------|-------------|
| 12.2m  | 3.5m  | 2.06m    | 920mm       |
| 10.2m  | 3.5m  | 2.06m    | 1.07m       |









## Lap pools

Suitable for formal settings and narrow a