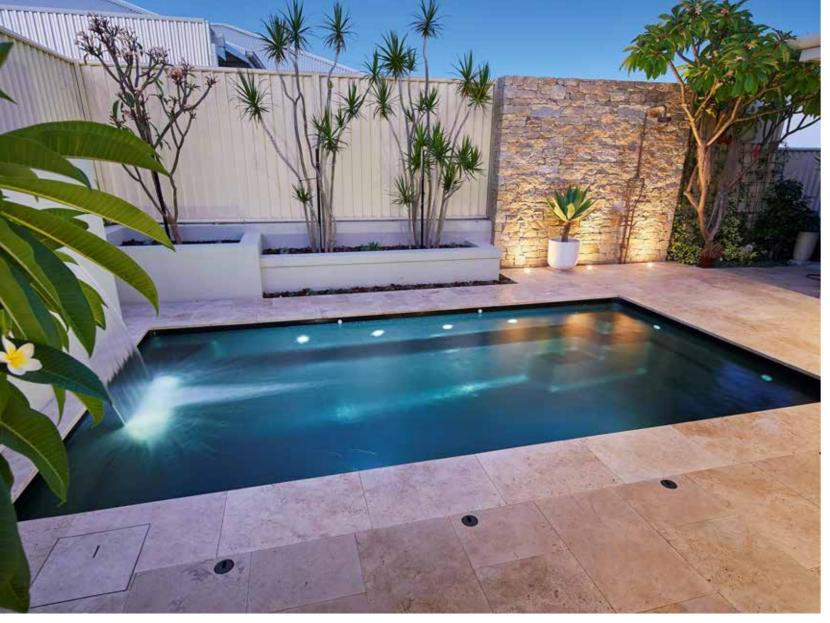

## Billabong

Some things in life will never date and the Billabong is one of them. With four square corners, this rectangle pool is full of class & style. With dual entry steps located at both sides of the shallow end this pool can be conveniently placed in just about any

A major feature of the Billabong is the massive swim area inside the pool, with the seating area being located at the shallow end this allows for a totally free swimming area for the majority of the pool. This is great for kids who love to jump in and play around in the deeper areas of the pool.

Landscaping around this pool is best kept simple to compliment the stylish design.

| .ENGTH | WIDTH | DEEP END | SHALLOW END |
|--------|-------|----------|-------------|
| 10.5m  | 3.8m  | 1.95m    | 1.11m       |
| 9.5m   | 3.8m  | 1.86m    | 1.11m       |
| 8.5m   | 3.8m  | 1.79m    | 1.11m       |
| 7.5m   | 3.8m  | 1.71m    | 1.11m       |
|        |       |          |             |