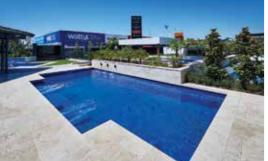

ly.



| LENGTH | WIDTH | DEEP END | SHALLOW E |
|--------|-------|----------|-----------|
| 8.2m   | 2.8m  | 2.06m    | 1.27m     |
| 7.2m   | 2.8m  | 1.98m    | 1.27m     |
| 6.2m   | 2.8m  | 1.88m    | 1.27m     |
| 5.2m   | 2.8m  | 1.78m    | 1.27m     |
| 4.2m   | 2.8m  | 1.65m    | 1.27m     |





## Venice

The Venice possesses the 'must have' modern contemporary design suitable for today's in-style homes.

The main feature of this pool is the grand entry which encompasses wide entry steps and generous seating without encroaching on the swimming area. The seating can be complemented with optional spa jets.

The luxurious Venice is the benchmark for the basic rectangle pool shape; available in an array of sizes with additional specification available we're sure you'll love it.









| LENGTH | WIDTH | DEEP END | SHALLOW END |
|--------|-------|----------|-------------|
| 10.5m  | 4.4m  | 1.98m    | 1.14m       |
| 9.5m   | 4.4m  | 1.93m    | 1.18m       |
| 8.5m   | 4.4m  | 1.90m    | 1.22m       |
| 7.6m   | 4.4m  | 1.86m    | 1.26m       |
|        |       |          |             |









## Venice Slimline

The Venice Slimline has been created for properties with narrow settings or for those that simply don't want the backyard dominated by a pool.

The Venice Slimline's generous central entry point is both a huge swimout bench which also incorporates the step down into the shallow end of the pool.

This clever design leaves the entire precious swim area of the pool free for swimming and safe for children.

With square corners which allows 90 degree paving, c