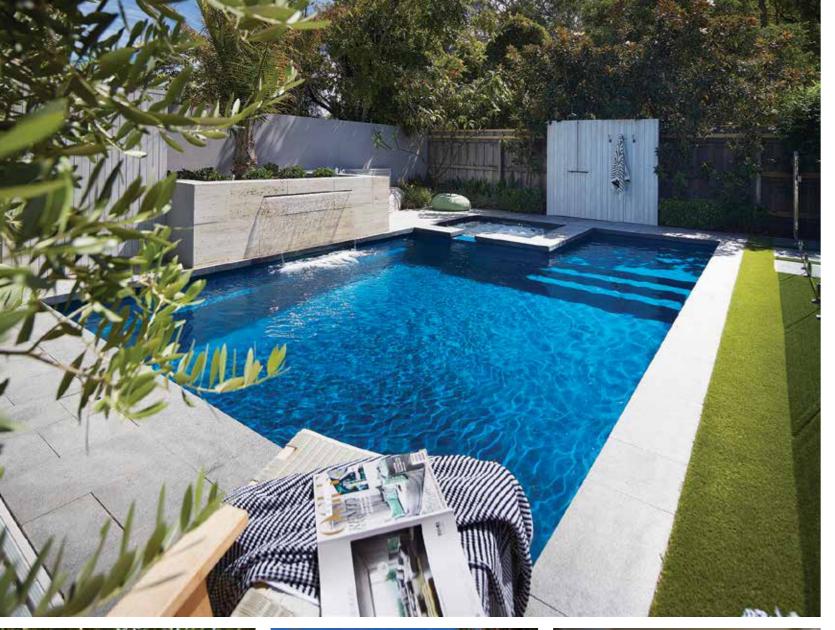

| 1.79m    | 1.11m       |
| 7.5m   | 3.8m  | 1.71m    | 1.11m       |
|        |       |          |             |









## Billabong Slimline

Square, deep, stylish but simple, this concrete style pool has it all.

Specifically devised for today's modern style homes, the Billabong Slimline offers the perfect solution for homes with restricted space and those without.

Providing generous swimming length and great depth to maximise your swimming area whilst providing enough swim outs to truly entertain.

Designed with dual benches the Billabong can be versatile on its placement close to boundaries and buildings.



| LENGTH | WIDTH | DEEP END | SHALLOW EN |
|--------|-------|----------|------------|
| 7.2m   | 2.8m  | 1.81m    | 1.24m      |
| 6.2m   | 2.8m  | 1.72m    | 1.24m      |









## Brooklyn

A stunning one piece configuration that has been designed with the whole family in mind.

The entry point steps down into a versatile platform that is ideal as a kids play area or water lounge to sit and relax in.

Designed with a spillway the pool and spa can run simultaneously eliminating any additional power costs, alternatively they can be run independently.

The generous swimming area has been designed to be totally un-obstructed, which is ideal for swimming laps and active families.

There is no other pool that can offer all of these features.

With its square lines and designer looks we are sure your whole family will love it.

2nd Step & Kids Play Area 3rd Step 4th Step

Step 5 Play Area 3rd Step 4th Step

Child Safety Lering

| Available Sizes: |       |