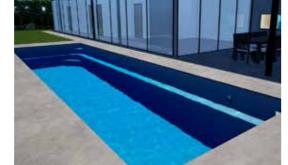

## Brampton Slimline

The strong geometrical features of the Brampton Slimline are designed to compliment contemporary and traditional landscapes.

Bold and sophisticated, the Brampton Slimline boasts dual entry and exit points making it extremely versatile on its position in most settings.

The Brampton Slimline has bench seating running the full length of the pool which helps on its close proximity to houses and structures close by.

The sleek design provides an unobstructed swim area that creates a spacious feel and the perfect family pool.