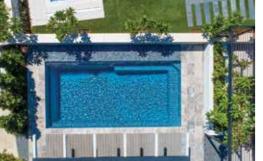

## Venice

The Venice possesses the 'must have' modern contemporary design suitable for today's in-style homes.

The main feature of this pool is the grand entry which encompasses wide entry steps and generous seating without encroaching on the swimming area. The seating can be complemented with optional spa jets.

The luxurious Venice is the benchmark for the basic rectangle pool shape; available in an array of sizes with additional specification available we're sure you'll love it.

| LENGTH | WIDTH | DEEP END | SHALLOW END |
|--------|-------|----------|-------------|
| 10.5m  | 4.4m  | 1.98m    | 1.14m       |
| 9.5m   | 4.4m  | 1.93m    | 1.18m       |
| 8.5m   | 4.4m  | 1.90m    | 1.22m       |
| 7.6m   | 4.4m  | 1.86m    | 1.26m       |
|        |       |          |             |