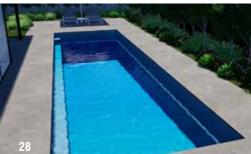

## Brampton Slimline

The strong geometrical features of the Brampton Slimline are designed to compliment contemporary and traditional landscapes.

Bold and sophisticated, the Brampton Slimline boasts dual entry and exit points making it extremely versatile on its position in most settings.

The Brampton Slimline has bench seating running the full length of the pool which helps on its close proximity to houses and structures close by.

The sleek design provides an unobstructed swim area that creates a spacious feel and the perfect family pool.