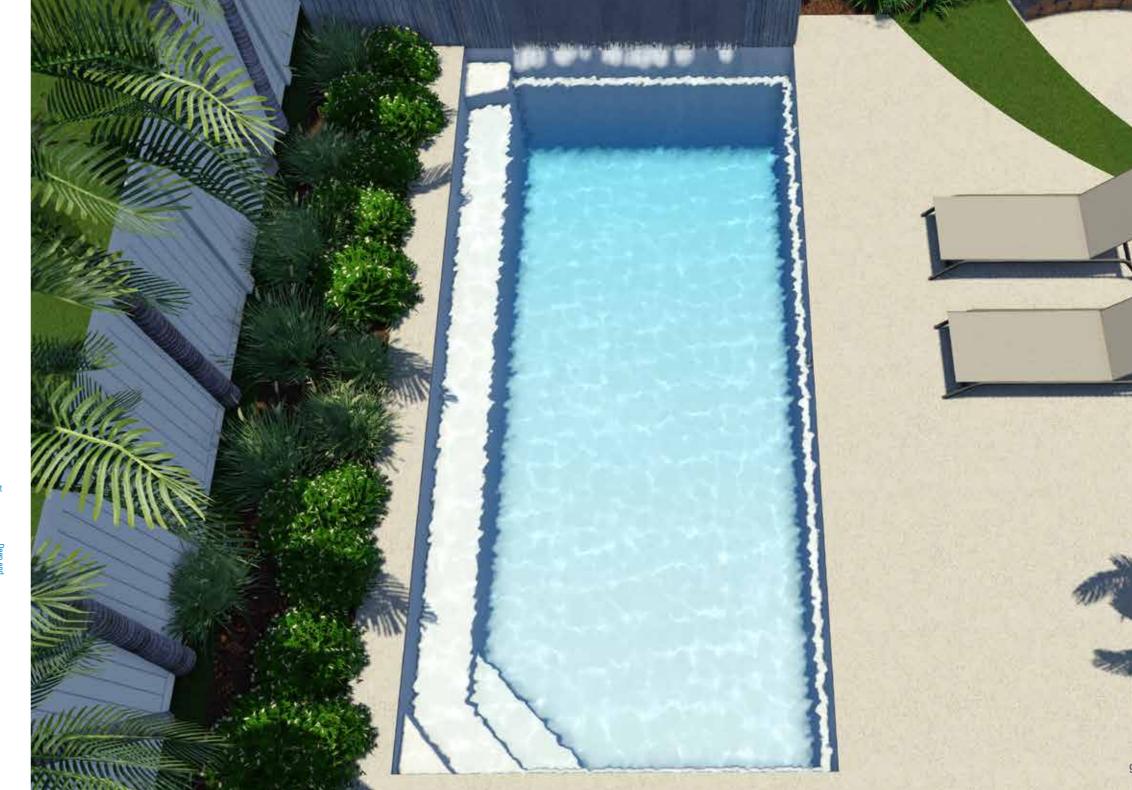

## Brooklyn

A stunning one piece configuration that has been designed with the whole family in mind.

The entry point steps down into a versatile platform that is ideal as a kids play area or water lounge to sit and relax in.

Designed with a spillway the pool and spa can run simultaneously eliminating any additional power costs, alternatively they can be run independently.

The generous swimming area has been designed to be totally un-obstructed, which is ideal for swimming laps and active families.

There is no other pool that can offer all of these features.

With its square lines and designer looks we are sure your whole family will love it.

2nd Step & Kids Play Area 3rd Step 4th Step

Step 5 Play Area 3rd Step 4th Step