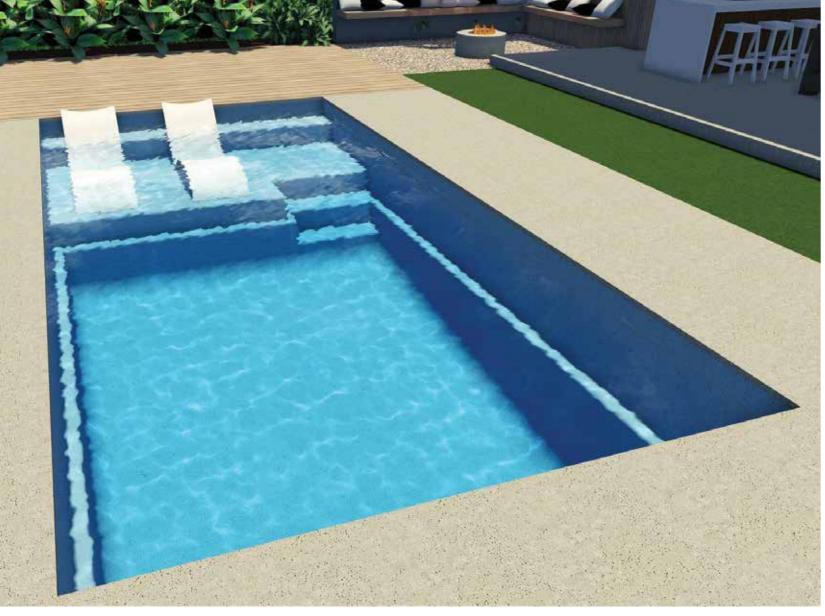

## Brooklyn

A stunning one piece configuration that has been designed with the whole family in mind.

The entry point steps down into a versatile platform that is ideal as a kids play area or water lounge to sit and relax in.

Designed with a spillway the pool and spa can run simultaneously eliminating any additional power costs, alternatively they can be run independently.

The generous swimming area has been designed to be totally un-obstructed, which is ideal for swimming laps and active families.

There is no other pool that can offer all of these features.

With its square lines and designer looks we are sure your whole family will love it.

2nd Step & Kids Play Area 3rd Step 4th Step

Step 5 Play Area 3rd Step 4th Step

Child Safety Lering

| Available Sizes: |       |          |             |  |  |
|------------------|-------|----------|-------------|--|--|
| LENGTH           | WIDTH | DEEP END | SHALLOW END |  |  |
| 12.1m            | 4.4m  | 2.08m    | 1.34m       |  |  |
| 10.6m            | 4.4m  | 1.9m     | 1.34m       |  |  |
| 9.6m             | 4.4m  | 1.85m    | 1.34m       |  |  |
| 8.6m             | 4.4m  | 1.8m     | 1.34m       |  |  |
| 7.6m             | 4.4m  | 1.70m    | 1.34m       |  |  |
| 6.6m             | 4.4m  | 1.65m    | 1.34m       |  |  |

Spa Area: 1.8m x 1.92m Platform area 1.85m x 1.7m

Copyright Design Registration No: 362911 - No: 362910