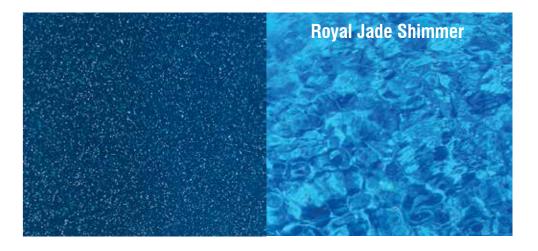

Both sizes in this range are a generous 4.4 meters wide and have both shallow and deep end swimming areas. As with all Barrier Reef Pool designs the Sunseeker incorporates the safety ledge for our junior swimmers, non-slip benches and steps, smooth edges and our vibrant range of shimmer colours.