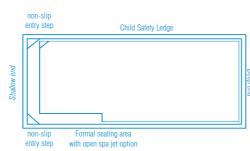

## Lap pools

Suitable for formal settings and narrow applications, this pool has been designed to complement the contemporary style and compact living spaces of modern living whilst still allowing for great entertaining space around your pool area.

The step arrangement allows a flow on from your indoors directly down the entry and step area of the pool. The wide seating area can be fitted with optional spa jets for those times when you need to relax & unwind.

With a level depth of 1.35m, this pool offers great versatility of not only a great swimming pool, but also for water walking exercises and also an ideal games pool for more family fun.

| LENGTH                              | WIDTH  | LANE WIDTH                 | FLAT BOTTOM                 |
|-------------------------------------|--------|----------------------------|-----------------------------|
| 8.3m                                | 3.45m  | 2.6m                       | 1.35m                       |
|                                     | Fla    | t bottom floor             | Uninterrupted swimming lane |
| <br>Formal seating ith open spa jet | option | Non-slip<br>de entry steps |                             |