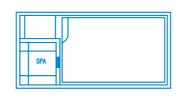

## Brooklyn Slimline

A stunning one piece configuration that has been designed with the whole family in mind.

The entry point steps down into a versatile platform that is ideal as a kids play area or water lounge to sit and relax in.

Designed with a spillway the pool and spa can run simultaneously eliminating any additional power costs, alternatively they can be run independently.

The generous swimming area has been designed to be totally un-obstructed, which is ideal for swimming laps and active families.

There is no other pool that can offer all of these features.

With its square lines and designer looks we are sure your whole family will love it.

Available Sizes:

| Available Sizes. |       |          |             |  |  |
|------------------|-------|----------|-------------|--|--|
| LENGTH           | WIDTH | DEEP END | SHALLOW END |  |  |
| 8.2m             | 3.5m  | 1.74m    | 1.34m       |  |  |
| 7.2m             | 3.5m  | 1.66m    | 1.34m       |  |  |
| 6.2m             | 3.5m  | 1.6m     | 1.34m       |  |  |
|                  |       |          |             |  |  |

Spa Area 1.8m (w) x 1.92m (L) Platform Area 0.94m (W) x 1.24m (L) Copyright Design Registration No: 362911 - No: 362910