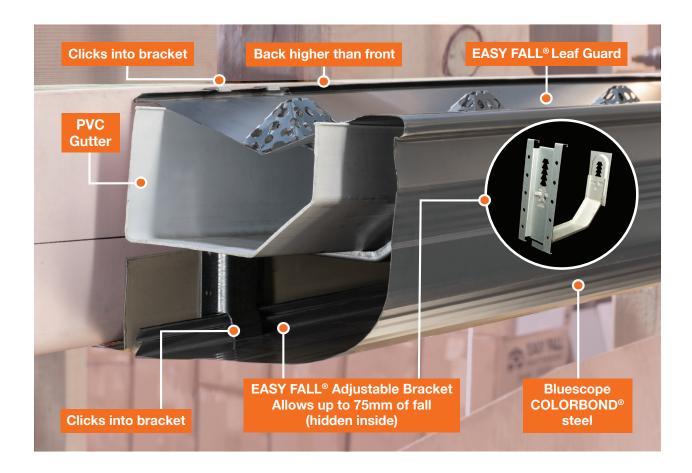

### Our Products

EASY FALL® Roll Formed Guttering System

Innovative Design: The EASY FALL® Roll Formed Guttering system features a unique design; with the back higher than the front to prevent overflow into eaves and/or fascias during heavy rain.

Patented Adjustable Bracket: The EASY FALL® Adjustable Bracket ensures that up to 75mm of fall is attained within the system, whilst retaining a level appearance to the exterior of the home.

Lifetime Durability: For long-lasting durability, the internal PVC gutter is enclosed in an outer Bluescope COLORBOND® steel shell, which shields it from sun damage. We also provide a 25 Year Warranty against rust.