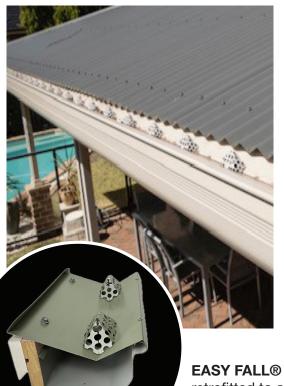

### EASY FALL® Leaf & Ember Guard

**Prevents Blocked Gutters:** The raised EASY FALL® Leaf Filters are designed to prevent larger debris from blocking the gutter, and facilitate continuous water flow during rainfall events.

Reduces Maintenance: The removable EASY FALL® Leaf Filters with 'click-off' clips, provide easy access for a hose to clean conventional gutters. Best used as a component of the EASY FALL® Guttering System for an even lower maintenance, self-cleaning solution.

**EASY FALL® Leaf & Ember Guard** can be retrofitted to all types of conventional guttering.