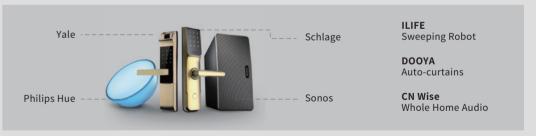

# HD night vision, highly waterproof

Video Smart Door Lock

home security

Built-in camera, all-round reliable

Porch Wall Lamp

automatically lighting

sensor and light sensor for

A wall mounted light with built-in PIR