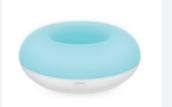

16 million color, adjustable brightness and hue, energy saving

**CUBE Environmental Sensor** 

Indoor temperature, humidity. illumination monitor in real time

BLEND Smart Switch ● ○ ●

multi control

by single live line