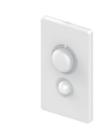

# Dimmer & Motion Sensor

your traditional one with intelligent functions

Smart mirror controls your home appliance and helps with health management

Works with Apple HomeKit

Magic Mirror

Cololight PLUS

## SPOT

Universal IR control, 16 million color night light

Combined with multiple curtain motor models with easy installation to realize

The LifeSmart Dimmer Switch replaces