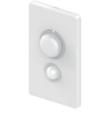

# Dimmer & Motion Sensor

your traditional one with intelligent functions

Smart mirror controls your home appliance and helps with health management

Works with Apple HomeKit

Magic Mirror

Cololight PLUS

## SPOT

Universal IR control, 16 million color night light

Combined with multiple curtain motor models with easy installation to realize

The LifeSmart Dimmer Switch replaces