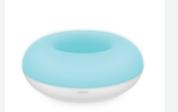

16 million color, adjustable brightness and hue, energy saving

**CUBE Environmental Sensor** 

Indoor temperature, humidity. illumination monitor in real time

BLEND Smart Switch ● ○ ●

multi control

by single live line