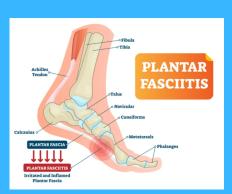

### **CUSTOM ORTHOTICS CAN HELP WITH:**

Alignment to improve athletic performance and prevent injury.

Treat foot, ankle, knee, lower back pain such as plantar fasciitis.

Provide comfort, stability and protection for your feet.