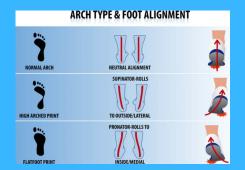

### **CUSTOM ORTHOTICS CAN HELP WITH:**

Alignment to improve athletic performance and prevent injury.

Treat foot, ankle, knee, lower back pain such as plantar fasciitis.

Provide comfort, stability and protection for your feet.