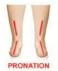

### **CUSTOM ORTHOTICS CAN HELP WITH:**

Alignment to improve athletic performance and prevent injury.

Treat foot, ankle, knee, lower back pain such as plantar fasciitis.

Provide comfort, stability and protection for your feet.