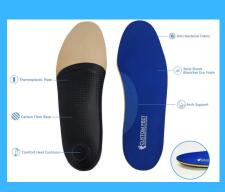

# **CUSTOM FEET ORTHOTICS**

A NEW GENERATION OF CUSTOM FOOT ORTHOTICS THAT SETS NEW STANDARDS IN FEET COMFORT, TREATMENT, AND PAIN RELIEF.

## THE PROCESS

CHOOSE THE SUITABLE INSOLE

HEAT, MOULD AND WEAR

**ALL IN UNDER 10 MINUTES.** 

https://www.customfeetinsoles.com.au