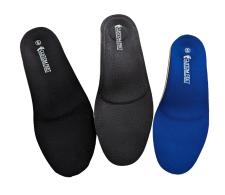

## THE PROCESS

CHOOSE THE SUITABLE INSOLE

HEAT, MOULD AND WEAR

**ALL IN UNDER 10 MINUTES.** 

https://www.customfeetinsoles.com.au