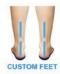

### **CUSTOM ORTHOTICS CAN HELP WITH:**

Alignment to improve athletic performance and prevent injury.

Treat foot, ankle, knee, lower back pain such as plantar fasciitis.

Provide comfort, stability and protection for your feet.