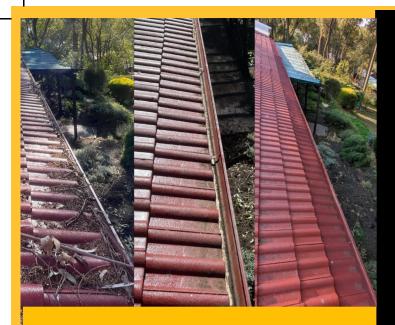

## What makes Elite Gutter Guards different?

We supply and install Gutter Guards to residential and commercial properties on tile and tin roofs. Using only the best materials installed by skilled personnel who are fully insured.

All our products match the Colorbond colour range to complement your roof and gutters.

Our gutter guard follows the natural roof line to the gutter preventing any build-up of leaf debris. 0437 864 590

info@elitegutterguards.com.au

## Why you need Elite Gutter Guards

Some people say gutter guards don't work... Sometimes they are right.

Which is why at Elite gutter guards we don't use plastic, **stick anything down** or use the guards that sit inside the gutters including the toilet brush ones.