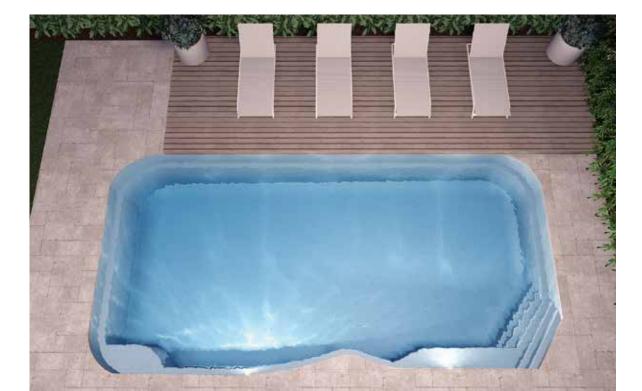

# **STRADBROKE** SERIES

# The Stradbroke design has a wide selection of sizes to suit any backyard.

This pool offers the entire family a place to retreat and have some water fun! Featuring a full-length step that also provides ample space for kids to splash or wade. With dual entry/exit points positioning of the pool is flexible. It has an open swim area and boasts a timeless design that will suit any home. With lengths starting at 3m, it is ideal for small spaces. The Stradbroke is the perfect pool for both swimming and unwinding.

#### **AVAILABLE SIZES**

| LENGTH | WIDTH | SHALLOW END | DEEP END |  |
|--------|-------|-------------|----------|--|
| 3m     | 2.5m  | 1.2m        | 1.53m    |  |
| 4m     | 2.5m  | 1.15m       | 1.53m    |  |
| 5m     | 2.5m  | 1.15m       | 1.63m    |  |
| 6m     | 2.5m  | 1.15m       | 1.73m    |  |
| 7m     | 2.5m  | 1.15m       | 1.85m    |  |

\* All measurements are internal. \*Pool coping is 200mm wide

- Unobstructed swimming area.
- Full length bench seating, ideal for optional spa seat.
- · Dual entry and exit points for versatile positioning.
- Square internal corners allow for 90 degree paving for a cleaner, stylish look.
- Bench seat allows for close positioning to boundaries & structures.