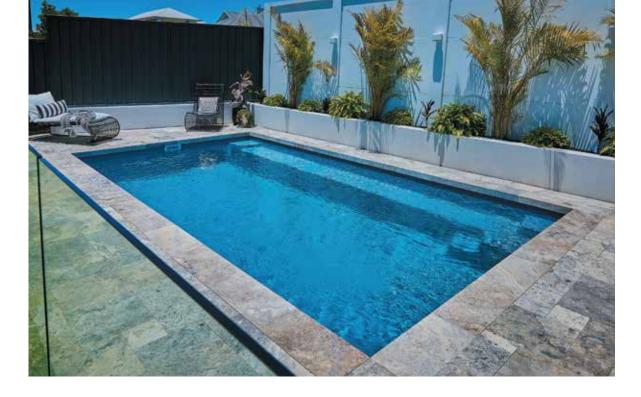

# **RIVERINA** SERIES

### The Riverina series is a clean and classic pool design.

Offering plenty of width and very generous swimming space the Riverina is perfect for exercise and recreation. Showcasing wide step entry on both ends for both relaxation and safety, and full-length seating down one side of the pool that provides options in its use. With curves to fit in with natural surrounds the classic lines of this pool are timeless, and its design suits all styles of home.

#### **AVAILABLE SIZES**

| LENGTH | WIDTH | SHALLOW END | DEEP END |
|--------|-------|-------------|----------|
| 11.3m  | 4.1m  | 1.2m        | 1.75m    |
| 10.3m  | 4.1m  | 1.2m        | 1.7m     |
| 9.3m   | 4.1m  | 1.2m        | 1.6m     |
| 8.3m   | 4.1m  | 1.2m        | 1.55m    |
| 7.3m   | 3.3m  | 1.2m        | 1.5m     |
| 6.3m   | 3.3m  | 1.2m        | 1.5m     |