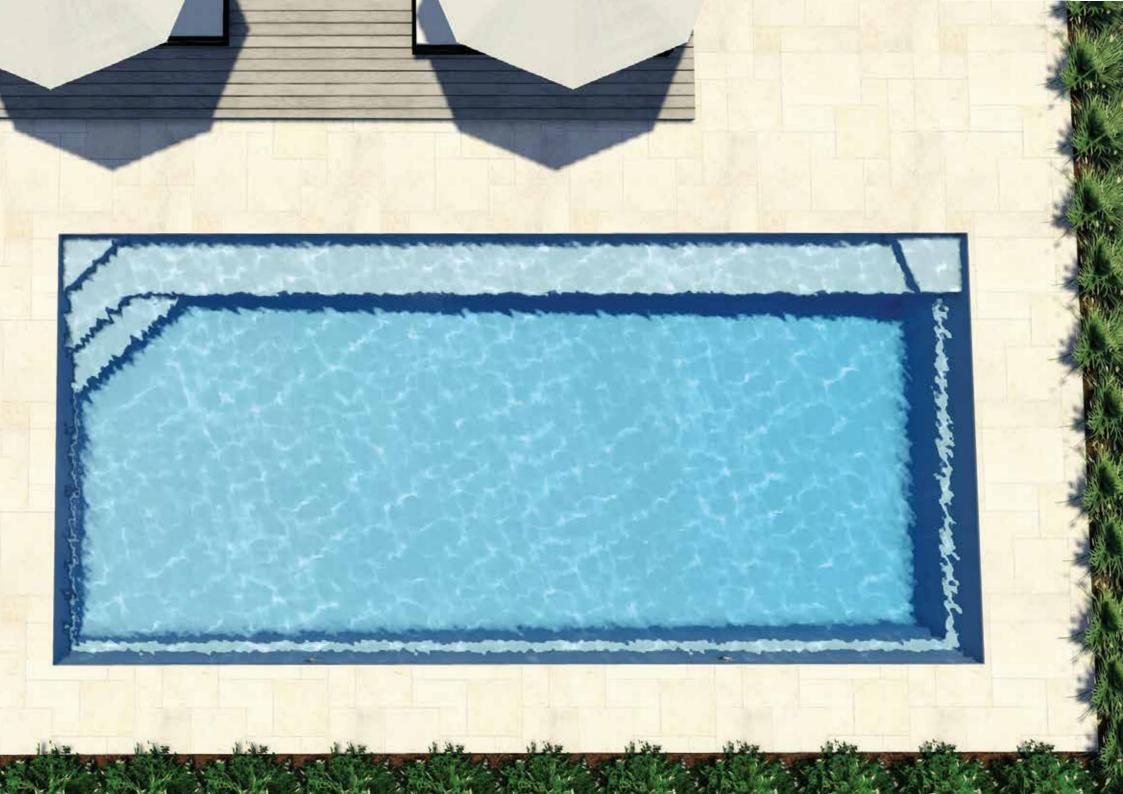

# The Stradbroke design has a wide selection of sizes to suit any backyard.

This pool offers the entire family a place to retreat and have some water fun! Featuring a full-length step that also provides ample space for kids to splash or wade. With dual entry/exit points positioning of the pool is flexible. It has an open swim area and boasts a timeless design that will suit any home. With lengths starting at 3m, it is ideal for small spaces. The Stradbroke is the perfect pool for both swimming and unwinding.

#### **AVAILABLE SIZES**

| LENGTH | WIDTH | SHALLOW END | DEEP END |  |
|--------|-------|-------------|----------|--|
| 3m     | 2.5m  | 1.2m        | 1.53m    |  |
| 4m     | 2.5m  | 1.15m       | 1.53m    |  |
| 5m     | 2.5m  | 1.15m       | 1.63m    |  |
| 6m     | 2.5m  | 1.15m       | 1.73m    |  |
| 7m     | 2.5m  | 1.15m       | 1.85m    |  |

\* All measurements are internal. \*Pool coping is 200mm wide

- Unobstructed swimming area.
- Full length bench seating, ideal for optional spa seat.
- · Dual entry and exit points for versatile positioning.
- Square internal corners allow for 90 degree paving for a cleaner, stylish look.
- Bench seat allows for close positioning to boundaries & structures.