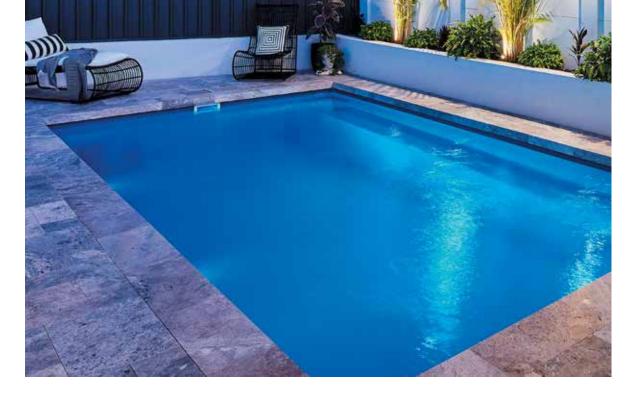

# **STRADBROKE** SERIES

# The Stradbroke design has a wide selection of sizes to suit any backyard.

This pool offers the entire family a place to retreat and have some water fun! Featuring a full-length step that also provides ample space for kids to splash or wade. With dual entry/exit points positioning of the pool is flexible. It has an open swim area and boasts a timeless design that will suit any home. With lengths starting at 3m, it is ideal for small spaces. The Stradbroke is the perfect pool for both swimming and unwinding.