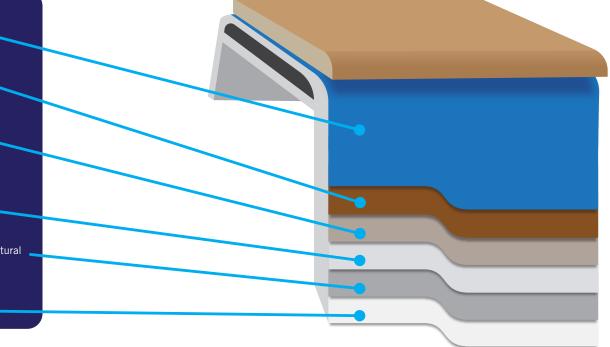

### 6 LAYERS OF QUALITY & STRENGTH

#### LAYER 1 INTERIOR SURFACE FINISH

Advanced Pool Colour Technology gelcoat with a Lifetime Interior Surface Guarantee that is UV and chemical resistant using the best colour technology currently available.

#### LAYER 2 ANTI-CORROSION BARRIER

Highest quality Vinyl Ester resin layer, providing excellent bonding to Advanced Pool Colour Technology as well as superior chemical and water resistance for the highest protection.

#### LAYER 3 FIRST STRUCTURAL LAYER AND ADDITIONAL CHEMICAL RESISTANT LAYER

Additional layer of the highest quality Vinyl Ester resin combined with JUSHI E6-CR glass fibre to further increase corrosion resistance and strength to the laminate.

#### LAYER 4 SECOND STRUCTURAL LAYER

Consists of high quality Polyester resin and JUSHI E6-CR glass fibre with additional structural enhanced properties. No fillers used.

#### LAYER 5 REINFORCEMENT LAYER

Additional layer of high quality Polyester resin and JUSHI E6-CR glass fibre with additional structural enhanced properties added to the reinforcement structures on the pool shell. No fillers used.

#### LAYER 6 OUTER SEALER COAT

Glossy finish coat with a high quality waxed Polyester resin to protect the pool layers.