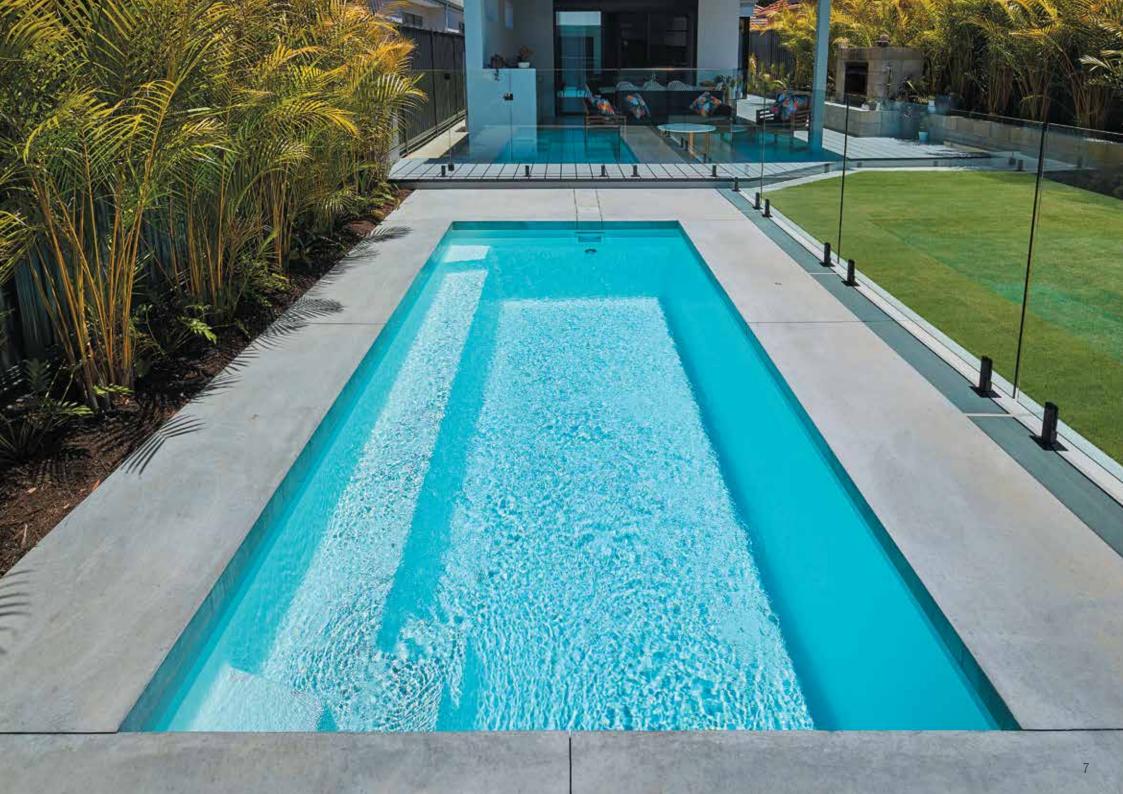

# **STRADBROKE** SERIES

# The Stradbroke design has a wide selection of sizes to suit any backyard.

This pool offers the entire family a place to retreat and have some water fun! Featuring a full-length step that also provides ample space for kids to splash or wade. With dual entry/exit points positioning of the pool is flexible. It has an open swim area and boasts a timeless design that will suit any home. With lengths starting at 3m, it is ideal for small spaces. The Stradbroke is the perfect pool for both swimming and unwinding.

#### **AVAILABLE SIZES**

| LENGTH | WIDTH | SHALLOW END | DEEP END |  |
|--------|-------|-------------|----------|--|
| 3m     | 2.5m  | 1.2m        | 1.53m    |  |
| 4m     | 2.5m  | 1.15m       | 1.53m    |  |
| 5m     | 2.5m  | 1.15m       | 1.63m    |  |
| 6m     | 2.5m  | 1.15m       | 1.73m    |  |
| 7m     | 2.5m  | 1.15m       | 1.85m    |  |