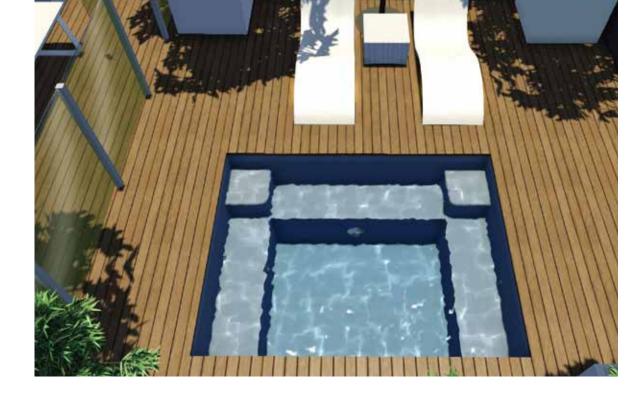

## 2.5M x 1.9M SPA

**Our 2.5m x 1.9m Spa is the perfect addition to complement any pool or out-door entertainment area.** Fitting up to 9 people, the spa is ideal for socialising and entertainment. Our Spas have the option to be heated separately to the pool.

Spa area 2.5m x 1.9mSpa depth 1m

1.9m

SPA DEPTH

1m