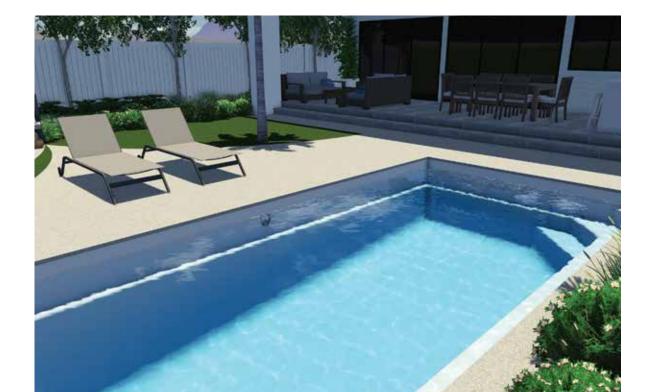

# HAMILTON SL SERIES

# The Hamilton Slimline Series is a popular addition to The Fibreglass Pool Company range.

The Hamilton Slimline has been designed for the modern family. Boasting clean lines, it incorporates both generous recreation and exercise space. It features a full-length entry step that can double as an open spa with the addition of jets or just enjoy wading for relaxation. The dual entry/exit points and width allow flexibility with positioning closer to boundaries and is ideal for narrower backyards. This design caters to all ages and embodies a contemporary aesthetic with its slimline form.

#### **AVAILABLE SIZES**

| LENGTH | WIDTH | SHALLOW END | DEEP END |
|--------|-------|-------------|----------|
| 4.5m   | 3m    | 1.2m        | 1.6m     |
| 5.5m   | 3m    | 1.2m        | 1.7m     |
| 6.5m   | 3m    | 1.2m        | 1.8m     |
| 7.5m   | 3m    | 1.2m        | 1.9m     |