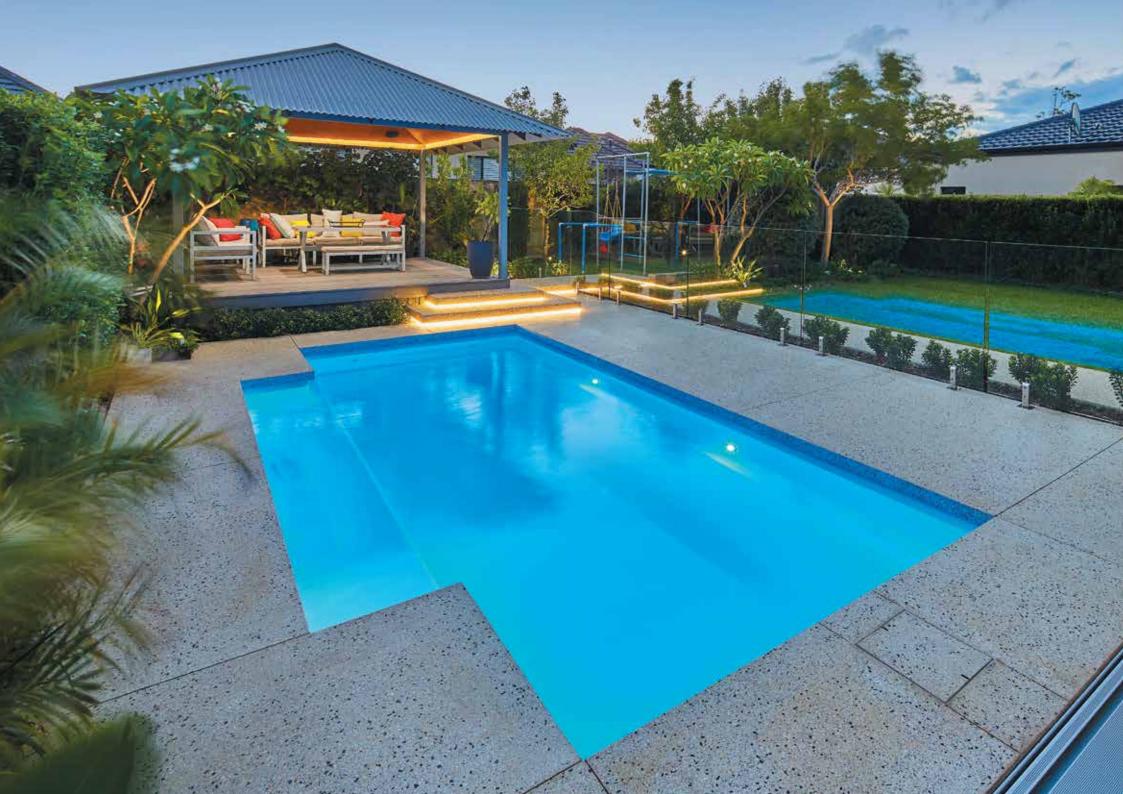

ch, side entry steps and maximum swimming area due to its sleek lines and corners. This pool could be the centrepiece of your home offering a Spa Jet option to create the ultimate relaxation all year round. It is ideal for all family types as it varies in size from 7m to 10.3m providing ample depth in all sizes.



#### **AVAILABLE SIZES**

| LENGTH | WIDTH | SHALLOW END | DEEP END |
|--------|-------|-------------|----------|
| 8.3m   | 4.2m  | 1.25m       | 1.9m     |
| 7m     | 3.3m  | 1.25m       | 1.85m    |

\* All measurements are internal. \*Pool coping is 100mm wide

- Modern Design With Square Internal and External Corners to Eliminate Paving Overhang.
- No Intrusive steps or Ledges to Maximise Swimming Area.
- Generous Seating Area with Spa Jet Option.
- Child Safety Ledge







# HAMPTON LAP POOL SERIES

# The Hampton Lap Pool Series is the latest addition to The Fibreglass Pool Company range.

The Hampton Lap Pool has been designed for all ages to enjoy a healthy lifestyle.Boasting clean lines and available in both 10m and 12m lengths you have the luxury of exercising in the privacy of your own home at any time. Coupled with its generous width, there is plenty of space for water recreation too.

It features a full-length entry step that can double as an open spa with the addition of jets or seating area for relaxation. Dual entry/exit points allow versatility with positioning. This design embodies a contemporary feel and is proudly one of Australia's largest fiberglass pools.

#### **AVAILABLE SIZES**

| LENGTH | WIDTH | SHALLLOW END DEEP ENI |       |
|------