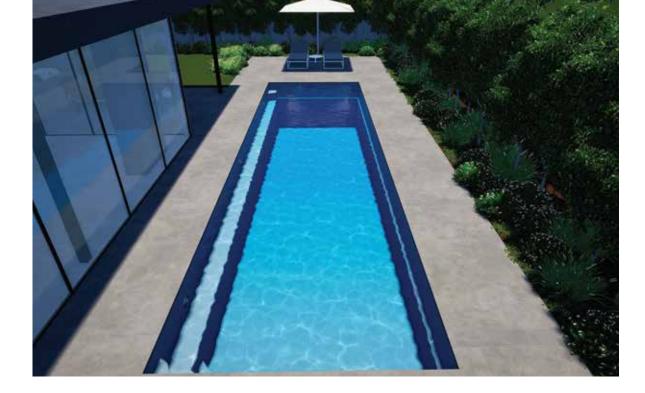

# **STRADBROKE** SERIES

# The Stradbroke design has a wide selection of sizes to suit any backyard.

This pool offers the entire family a place to retreat and have some water fun! Featuring a full-length step that also provides ample space for kids to splash or wade. With dual entry/exit points positioning of the pool is flexible. It has an open swim area and boasts a timeless design that will suit any home. With lengths starting at 3m, it is ideal for small spaces. The Stradbroke is the perfect pool for both swimming and unwinding.

#### **AVAILABLE SIZES**

| LENGTH | WIDTH | SHALLOW END | DEEP END |  |
|--------|-------|-------------|----------|--|
| 3m     | 2.5m  | 1.2m        | 1.53m    |  |
| 4m     | 2.5m  | 1.15m       | 1.53m    |  |
| 5m     | 2.5m  | 1.15m       | 1.63m    |  |
| 6m     | 2.5m  | 1.15m       | 1.73m    |  |
| 7m     | 2.5m  | 1.15m       | 1.85m    |  |