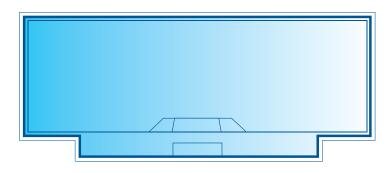

# **STRADBROKE** SERIES

# The Stradbroke design has a wide selection of sizes to suit any backyard.

This pool offers the entire family a place to retreat and have some water fun! Featuring a full-length step that also provides ample space for kids to splash or wade. With dual entry/exit points positioning of the pool is flexible. It has an open swim area and boasts a timeless design that will suit any home. With lengths starting at 3m, it is ideal for small spaces. The Stradbroke is the perfect pool for both swimming and unwinding.

#### **AVAILABLE SIZES**

| LENGTH | WIDTH | SHALLOW END | DEEP END |  |
|--------|-------|-------------|----------|--|
| 3m     | 2.5m  | 1.2m        | 1.53m    |  |
| 4m     | 2.5m  | 1.15m       | 1.53m    |  |
| 5m     | 2.5m  | 1.15m       | 1.63m    |  |
| 6m     | 2.5m  | 1.15m       | 1.73m    |  |
| 7m     | 2.5m  | 1.15m       | 1.85m    |  |

\* All measurements are internal. \*Pool coping is 200mm wide

- Unobstructed swimming area.
- Full length bench seating, ideal for optional spa seat.
- · Dual entry and exit points for versatile positioning.
- Square internal corners allow for 90 degree paving for a cleaner, stylish look.
- Bench seat allows for close positioning to boundaries & structures.