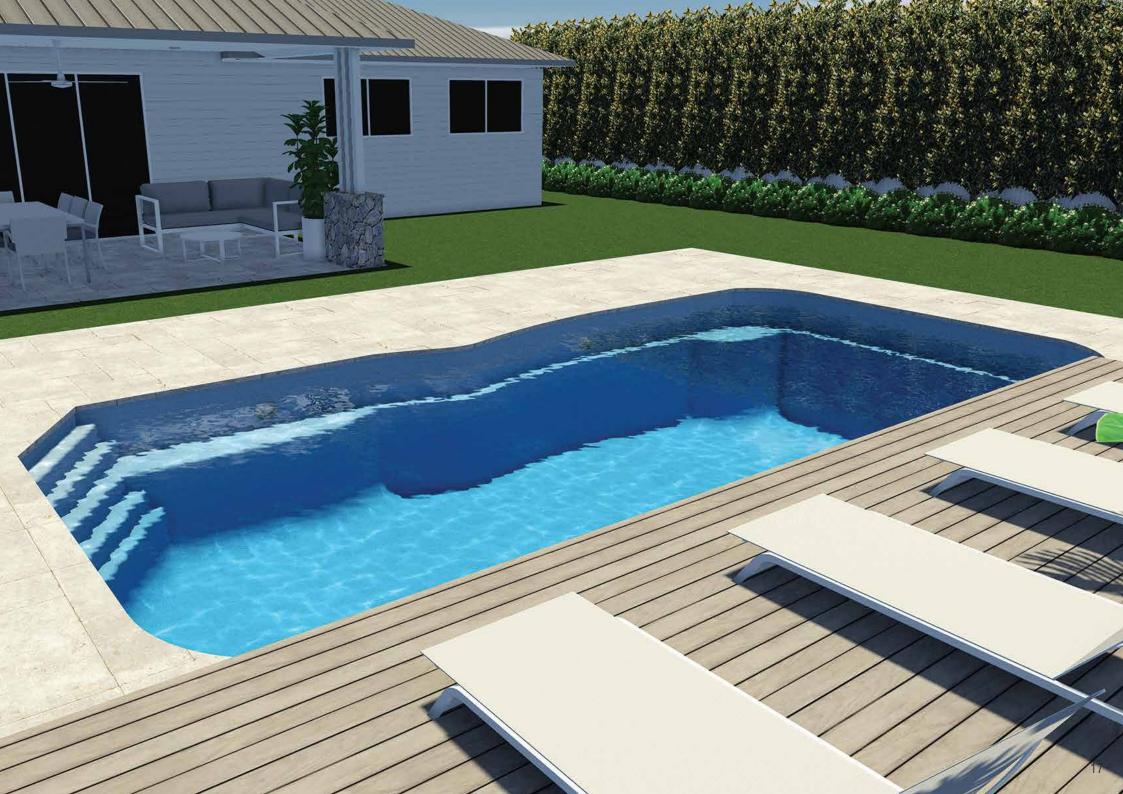

# **STRADBROKE** SERIES

# The Stradbroke design has a wide selection of sizes to suit any backyard.

This pool offers the entire family a place to retreat and have some water fun! Featuring a full-length step that also provides ample space for kids to splash or wade. With dual entry/exit points positioning of the pool is flexible. It has an open swim area and boasts a timeless design that will suit any home. With lengths starting at 3m, it is ideal for small spaces. The Stradbroke is the perfect pool for both swimming and unwinding.

#### **AVAILABLE SIZES**

| LENGTH | WIDTH | SHALLOW END | DEEP END |  |
|--------|-------|-------------|----------|--|
| 3m     | 2.5m  | 1.2m        | 1.53m    |  |
| 4m     | 2.5m  | 1.15m       | 1.53m    |  |
| 5m     | 2.5m  | 1.15m       | 1.63m    |  |
| 6m     | 2.5m  | 1.15m       | 1.73m    |  |
| 7m     | 2.5m  | 1.15m       | 1.85m    |  |

\* All measurements are internal. \*Pool coping is 200mm wide

- Unobstructed swimming area.
- Full length bench seating, ideal for optional spa seat.
- · Dual entry and exit points for versatile positioning.
- Square internal corners allow for 90 degree paving for a cleaner, stylish look.
- Bench seat allows for close positioning to boundaries & structures.