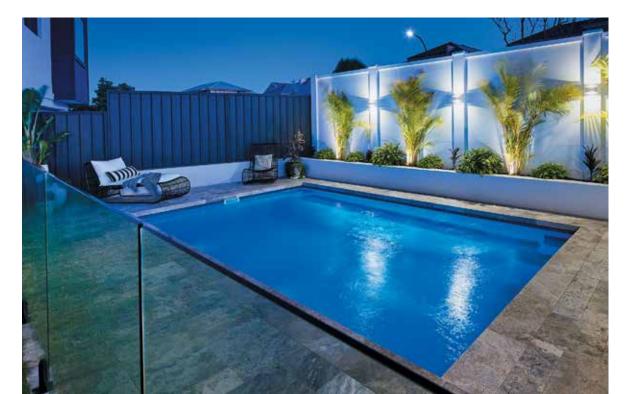

# HAMILTON SL SERIES

# The Hamilton Slimline Series is a popular addition to The Fibreglass Pool Company range.

The Hamilton Slimline has been designed for the modern family. Boasting clean lines, it incorporates both generous recreation and exercise space. It features a full-length entry step that can double as an open spa with the addition of jets or just enjoy wading for relaxation. The dual entry/exit points and width allow flexibility with positioning closer to boundaries and is ideal for narrower backyards. This design caters to all ages and embodies a contemporary aesthetic with its slimline form.