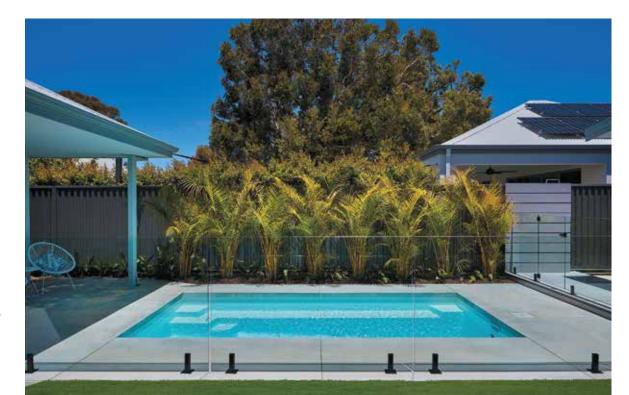

# **STRADBROKE** SERIES

# The Stradbroke design has a wide selection of sizes to suit any backyard.

This pool offers the entire family a place to retreat and have some water fun! Featuring a full-length step that also provides ample space for kids to splash or wade. With dual entry/exit points positioning of the pool is flexible. It has an open swim area and boasts a timeless design that will suit any home. With lengths starting at 3m, it is ideal for small spaces. The Stradbroke is the perfect pool for both swimming and unwinding.

#### **AVAILABLE SIZES**

| LENGTH | WIDTH | SHALLOW END | DEEP END |  |
|--------|-------|-------------|----------|--|
| 3m     | 2.5m  | 1.2m        | 1.53m    |  |
| 4m     | 2.5m  | 1.15m       | 1.53m    |  |
| 5m     | 2.5m  | 1.15m       | 1.63m    |  |
| 6m     | 2.5m  | 1.15m       | 1.73m    |  |
| 7m     | 2.5m  | 1.15m       | 1.85m    |  |