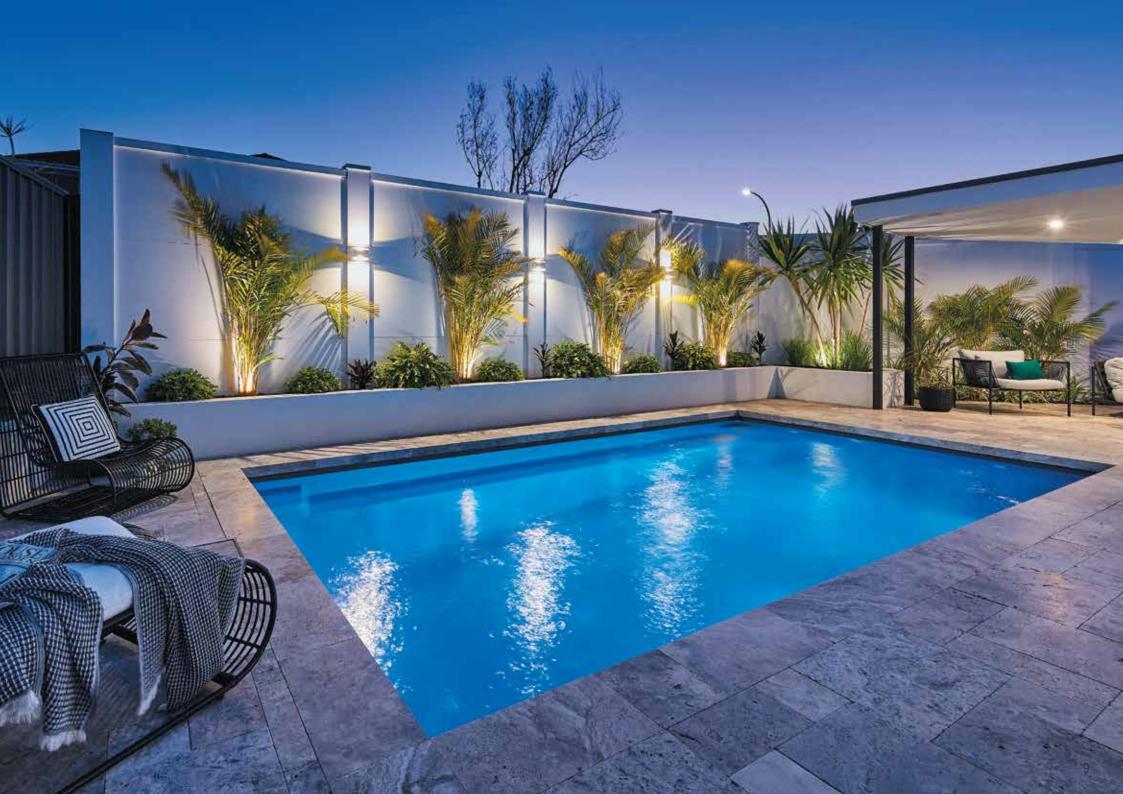

# **HAMILTON** SERIES

### The Hamilton Series reflects today's current design elements.

The Hamilton series is stunning and simple in design allowing you to refresh your backyard to create the centrepiece of your home. The design of this pool allows for a full-length bench seat which is perfect for all ages. There are dual entry points in both the shallow and deep end with tight corners which allows for no paving overhang. The Hamilton ranges in size from 4.5m to 7.5m providing great depth across all lengths and widths. The Hamilton is a popular design for families.