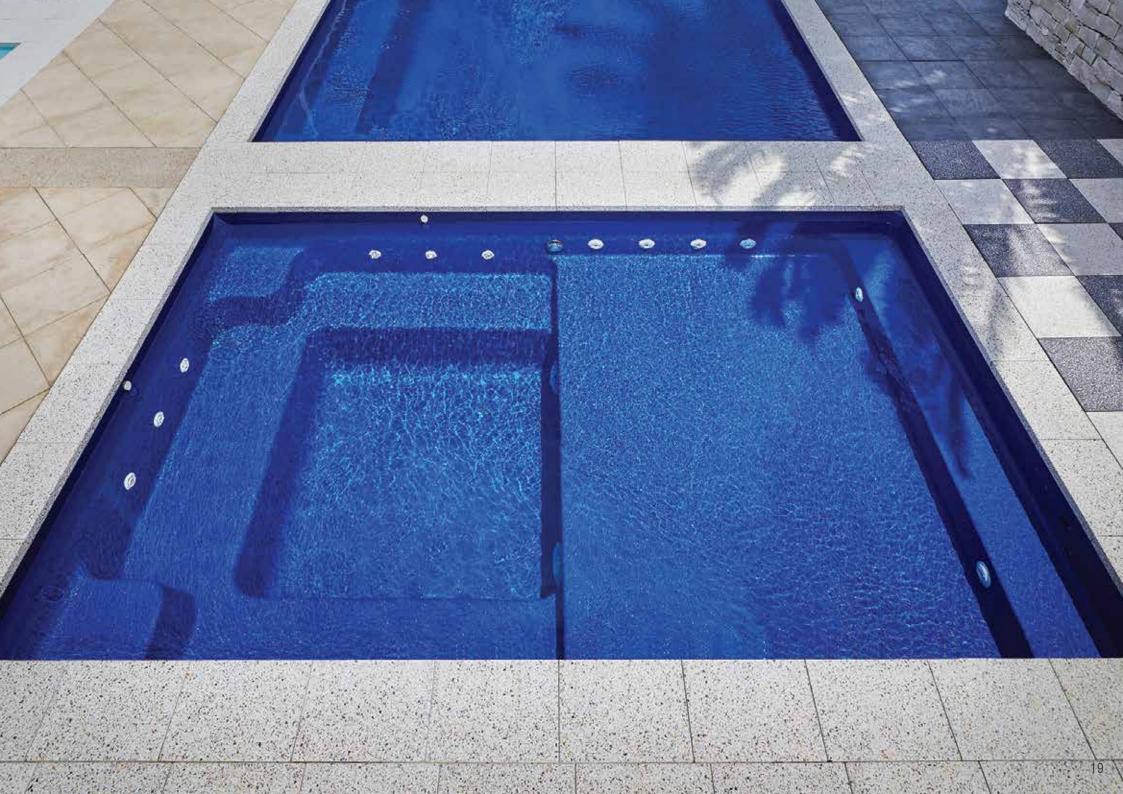

# The Hampton Series is the latest addition to The Fibreglass Pool Company range.

The ultimate in pool design incorporating features that allow for a wide range of enjoyments from exercise to water play and relaxation. The full-length bench seat can be converted into a open spa area with the addition of spa jets. The Hampton offers a modern design in a wide range of sizes to suit all backyards. Its features of dual entry /exit steps and its slimline aesthetic allow for versatility when positioning close to boundaries.

#### **AVAILABLE SIZES**

| LENGTH | WIDTH | SHALLLOW END | DEEP END |
|--------|-------|--------------|----------|
| 8.0m   | 3.3m  | 1.27m        | 2.06m    |
| 7.0m   | 3.3m  | 1.27m        | 1.98m    |
| 6.0m   | 3.3m  | 1.27m        | 1.88m    |
| 5.0m   | 3.3m  | 1.27m        | 1.78m    |

\* All measurements are internal. \*Pool coping is 100mm wide

- Uninterrupted swimming area.
- Safety ledge providing added safety for children
- Full length bench seating, ideal for optional spa seat.
- Wide step entry and bench wader
- Dual entry and exit points for versatile positioning.