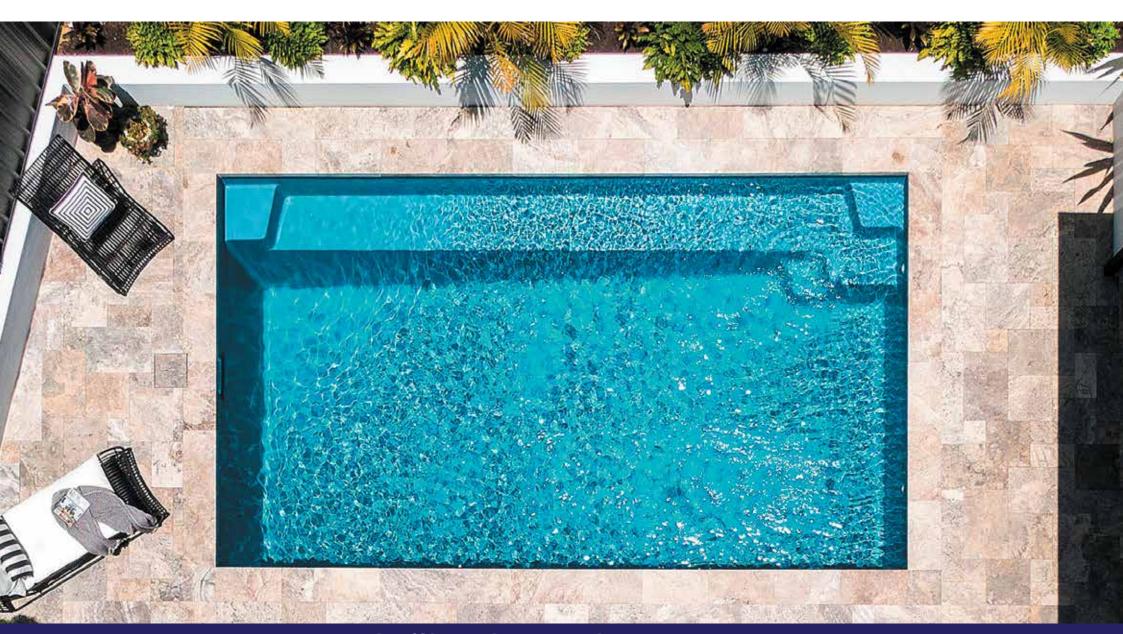

# **STRADBROKE** SERIES

# The Stradbroke design has a wide selection of sizes to suit any backyard.

This pool offers the entire family a place to retreat and have some water fun! Featuring a full-length step that also provides ample space for kids to splash or wade. With dual entry/exit points positioning of the pool is flexible. It has an open swim area and boasts a timeless design that will suit any home. With lengths starting at 3m, it is ideal for small spaces. The Stradbroke is the perfect pool for both swimming and unwinding.

#### **AVAILABLE SIZES**

| LENGTH | WIDTH | SHALLOW END | DEEP END |  |
|--------|-------|-------------|----------|--|
| 3m     | 2.5m  | 1.2m        | 1.53m    |  |
| 4m     | 2.5m  | 1.15m       | 1.53m    |  |
| 5m     | 2.5m  | 1.15m       | 1.63m    |  |
| 6m     | 2.5m  | 1.15m       | 1.73m    |  |
| 7m     | 2.5m  | 1.15m       | 1.85m    |  |

\* All measurements are internal. \*Pool coping is 200mm wide

- Unobstructed swimming area.
- Full length bench seating, ideal for optional spa seat.
- · Dual entry and exit points for versatile positioning.
- Square internal corners allow for 90 degree paving for a cleaner, stylish look.
- Bench seat allows for close positioning to boundaries & structures.