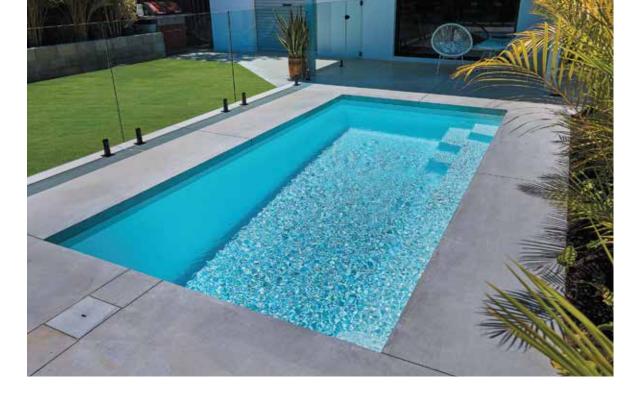

# **STRADBROKE** SERIES

# The Stradbroke design has a wide selection of sizes to suit any backyard.

This pool offers the entire family a place to retreat and have some water fun! Featuring a full-length step that also provides ample space for kids to splash or wade. With dual entry/exit points positioning of the pool is flexible. It has an open swim area and boasts a timeless design that will suit any home. With lengths starting at 3m, it is ideal for small spaces. The Stradbroke is the perfect pool for both swimming and unwinding.

#### **AVAILABLE SIZES**

| LENGTH | WIDTH | SHALLOW END | DEEP END |  |
|--------|-------|-------------|----------|--|
| 3m     | 2.5m  | 1.2m        | 1.53m    |  |
| 4m     | 2.5m  | 1.15m       | 1.53m    |  |
| 5m     | 2.5m  | 1.15m       | 1.63m    |  |
| 6m     | 2.5m  | 1.15m       | 1.73m    |  |
| 7m     | 2.5m  | 1.15m       | 1.85m    |  |