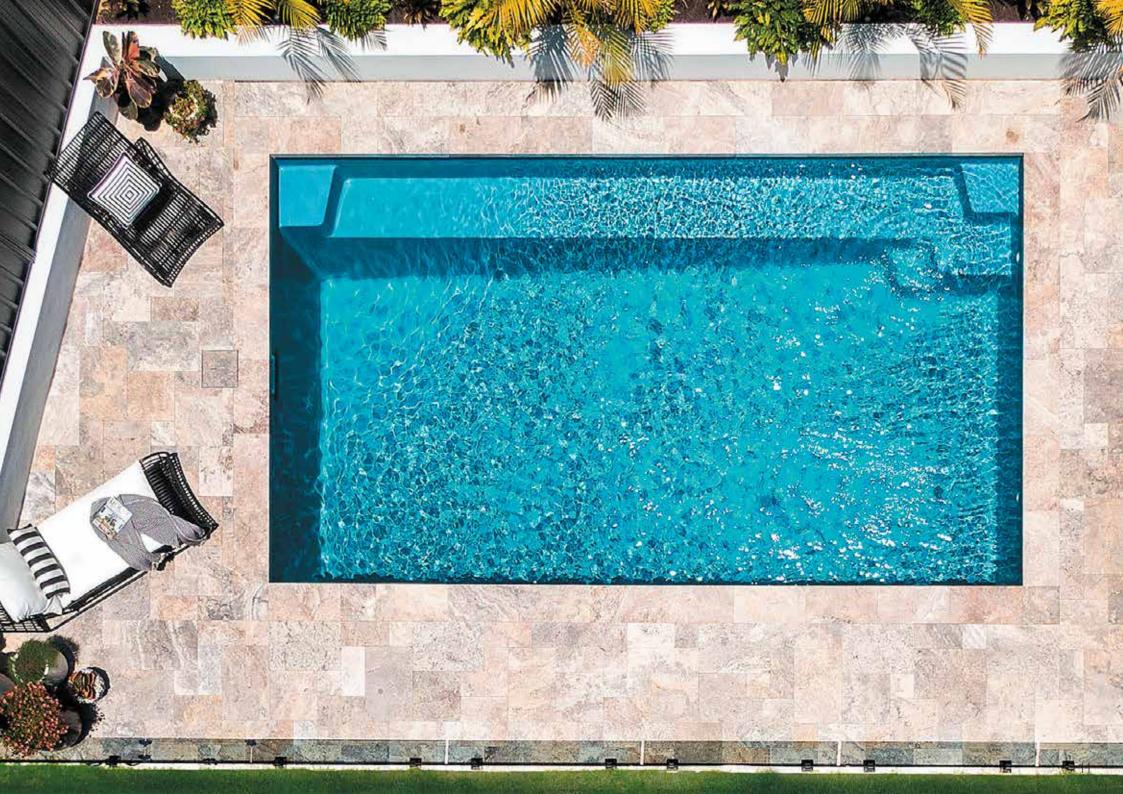

# **RIVERINA** SERIES

### The Riverina series is a clean and classic pool design.

Offering plenty of width and very generous swimming space the Riverina is perfect for exercise and recreation. Showcasing wide step entry on both ends for both relaxation and safety, and full-length seating down one side of the pool that provides options in its use. With curves to fit in with natural surrounds the classic lines of this pool are timeless, and its design suits all styles of home.

#### **AVAILABLE SIZES**

| LENGTH | WIDTH | SHALLOW END | DEEP END |
|--------|-------|-------------|----------|
| 11.3m  | 4.1m  | 1.2m        | 1.75m    |
| 10.3m  | 4.1m  | 1.2m        | 1.7m     |
| 9.3m   | 4.1m  | 1.2m        | 1.6m     |
| 8.3m   | 4.1m  | 1.2m        | 1.55m    |
| 7.3m   | 3.3m  | 1.2m        | 1.5m     |
| 6.3m   | 3.3m  | 1.2m        | 1.5m     |