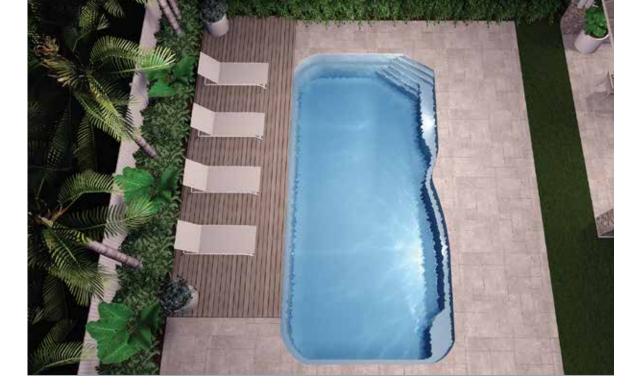

# **STRADBROKE** SERIES

# The Stradbroke design has a wide selection of sizes to suit any backyard.

This pool offers the entire family a place to retreat and have some water fun! Featuring a full-length step that also provides ample space for kids to splash or wade. With dual entry/exit points positioning of the pool is flexible. It has an open swim area and boasts a timeless design that will suit any home. With lengths starting at 3m, it is ideal for small spaces. The Stradbroke is the perfect pool for both swimming and unwinding.

#### **AVAILABLE SIZES**

| LENGTH | WIDTH | SHALLOW END | DEEP END |  |
|--------|-------|-------------|----------|--|
| 3m     | 2.5m  | 1.2m        | 1.53m    |  |
| 4m     | 2.5m  | 1.15m       | 1.53m    |  |
| 5m     | 2.5m  | 1.15m       | 1.63m    |  |
| 6m     | 2.5m  | 1.15m       | 1.73m    |  |
| 7m     | 2.5m  | 1.15m       | 1.85m    |  |

\* All measurements are internal. \*Pool coping is 200mm wide

- Unobstructed swimming area.
- Full length bench seating, ideal for optional spa seat.
- · Dual entry and exit points for versatile positioning.
- Square internal corners allow for 90 degree paving for a cleaner, stylish look.
- Bench seat allows for close positioning to boundaries & structures.