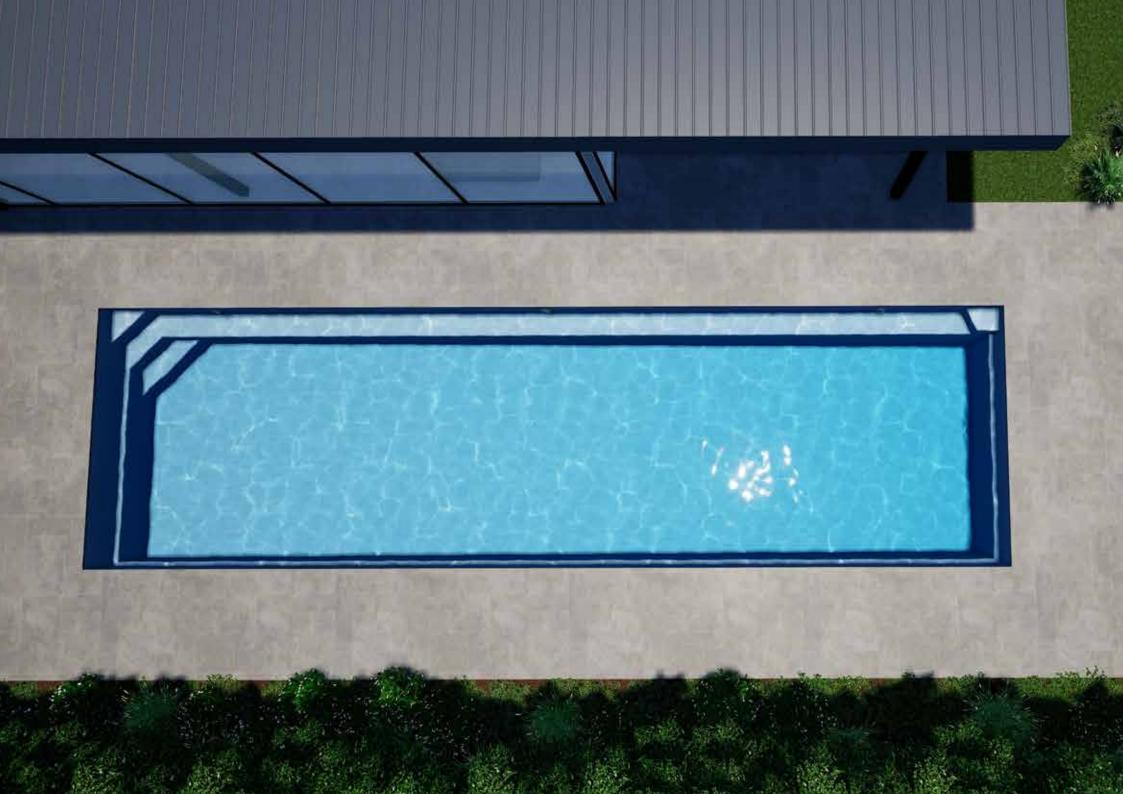

# **STRADBROKE** SERIES

# The Stradbroke design has a wide selection of sizes to suit any backyard.

This pool offers the entire family a place to retreat and have some water fun! Featuring a full-length step that also provides ample space for kids to splash or wade. With dual entry/exit points positioning of the pool is flexible. It has an open swim area and boasts a timeless design that will suit any home. With lengths starting at 3m, it is ideal for small spaces. The Stradbroke is the perfect pool for both swimming and unwinding.

#### **AVAILABLE SIZES**

| LENGTH | WIDTH | SHALLOW END | DEEP END |  |
|--------|-------|-------------|----------|--|
| 3m     | 2.5m  | 1.2m        | 1.53m    |  |
| 4m     | 2.5m  | 1.15m       | 1.53m    |  |
| 5m     | 2.5m  | 1.15m       | 1.63m    |  |
| 6m     | 2.5m  | 1.15m       | 1.73m    |  |
| 7m     | 2.5m  | 1.15m       | 1.85m    |  |