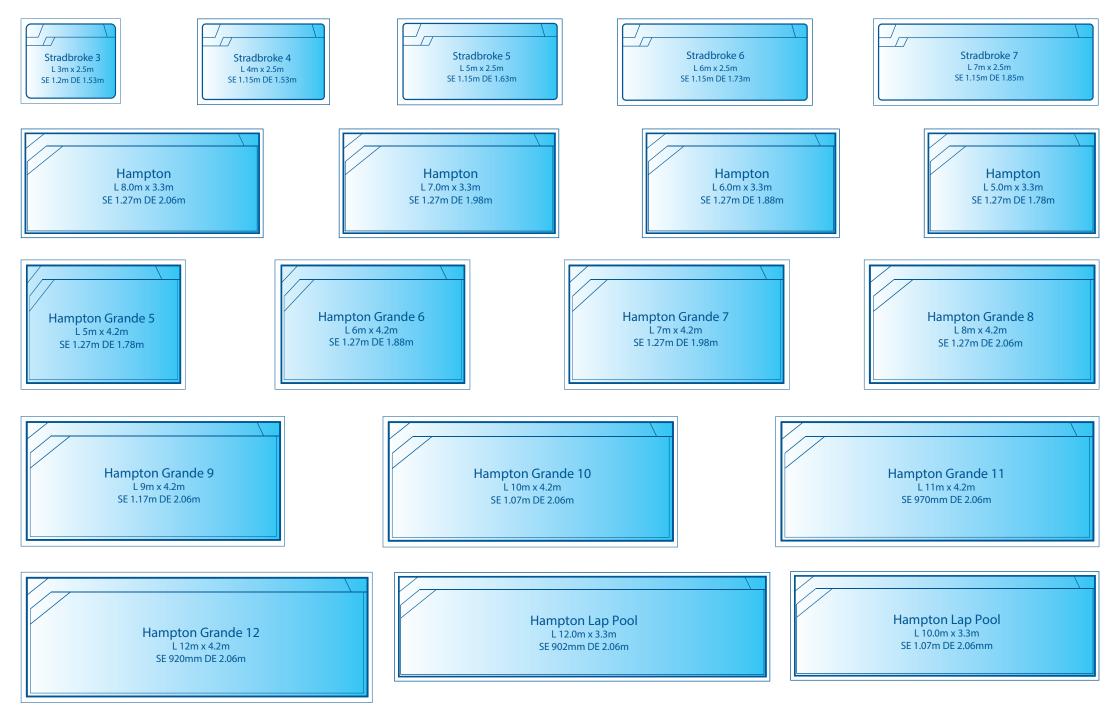

# HAMILTON SL SERIES

# The Hamilton Slimline Series is a popular addition to The Fibreglass Pool Company range.

The Hamilton Slimline has been designed for the modern family. Boasting clean lines, it incorporates both generous recreation and exercise space. It features a full-length entry step that can double as an open spa with the addition of jets or just enjoy wading for relaxation. The dual entry/exit points and width allow flexibility with positioning closer to boundaries and is ideal for narrower backyards. This design caters to all ages and embodies a contemporary aesthetic with its slimline form.

#### **AVAILABLE SIZES**

| LENGTH | WIDTH | SHALLOW END | DEEP END |
|--------|-------|-------------|----------|
| 4.5m   | 3m    | 1.2m        | 1.6m     |
| 5.5m   | 3m    | 1.2m        | 1.7m     |
| 6.5m   | 3m    | 1.2m        | 1.8m     |
| 7.5m   | 3m    | 1.2m        | 1.9m     |

# **HAMILTON** SERIES

### The Hamilton Series reflects today's current design elements.

The Hamilton series is stunning and simple in design allowing you to refresh your backyard to create the centrepiece of your home. The design of this pool allows for a full-length bench seat which is perfect for all ages. There are dual entry points in both the shallow and deep end with tight corners which allows for no paving overhang. The Hamilton ranges in size from 4.5m to 7.5m providing great depth across all lengths and widths. The Hamilton is a popular design for families.

#### **AVAILABLE SIZES**

| LENGTH | WIDTH | SHALLOW END | DEEP END |
|--------|-------|-------------|----------|
| 4.5m   | 3.6m  | 1.2m        | 1.6m     |
| 5.5m   | 3.6m  | 1.2m        | 1.7m     |
| 6.5m   | 3.6m  | 1.2m        | 1.8m     |
| 7.5m   | 3.6m  | 1.2m        | 1.9m     |

# **RIVERINA** SERIES

### The Riverina series is a clean and classic pool design.

Offering plenty of width and very generous swimming space the Riverina is perfect for exercise and recreation. Showcasing wide step entry on both ends for both relaxation and safety, and full-length seating down one side of the pool that provides options in its use. With curves to fit in with natural surrounds the classic lines of this pool are timeless, and its design suits all styles of home.

#### **AVAILABLE SIZES**

| LENGTH | WIDTH | SHALLOW END | DEEP END |
|--------|-------|-------------|----------|
| 11.3m  | 4.1m  | 1.2m        | 1.75m    |
| 10.3m  | 4.1m  | 1.2m        | 1.7m     |
| 9.3m   | 4.1m  | 1.2m        | 1.6m     |
| 8.3m   | 4.1m  | 1.2m        | 1.55m    |
| 7.3m   | 3.3m  | 1.2m        | 1.5m     |
| 6.3m   | 3.3m  | 1.2m        | 1.5m     |

# MEDINA SERIES

# The Medina Series boasts an elegant design that is perfect for the modern home.

The Medina offers a large entry area providing a generous wader bench, side entry steps and maximum swimming area due to its sleek lines and corners. This pool could be the centrepiece of your home offering a Spa Jet option to create the ultimate relaxation all year round. It is ideal for all family types as it varies in size from 7m to 10.3m providing ample depth in all sizes.

#### **AVAILABLE SIZES**

| LENGTH | WIDTH | SHALLOW END | DEEP END |
|--------|-------|-------------|----------|
| 8.3m   | 4.2m  | 1.25m       | 1.9m     |
| 7m     | 3.3m  | 1.25m       | 1.85m    |

\* All measurements are internal. \*Pool coping is 100mm wide

## 2.5M x 1.9M SPA

**Our 2.5m x 1.9m Spa is the perfect addition to complement any pool or out-door entertainment area.** Fitting up to 9 people, the spa is ideal for socialising and entertainment. Our Spas have the option to be heated separately to the pool.

Spa area 2.5m x 1.9mSpa depth 1m

1.9m

SPA DEPTH

1m

# **SPA WADER** SERIES

\* All measurements are internal. \*Pool coping is 200mm wide

2.5m

# Transform your backyard and entertainment area with our Spa Wader Series.

LENGTH WIDTH

Featuring a spa that can fit up to 9 people, the spa also features a large wader area that is ideal for kids or staying cool on a summer's day, creating the perfect space for entertaining friends and family. Our Spa Wader's have the option to be heated separately to the pool.

| LENGTH | WIDTH | SPA DEPTH | PLATFORM DEPTH |
|--------|-------|-----------|----------------|
| 3m     | 2.4m  | 1m        | 400mm          |
| 3.6m   | 2.4m  | 1m        | 400mm          |
| 4m     | 2.4m  | 1m        | 400mm          |