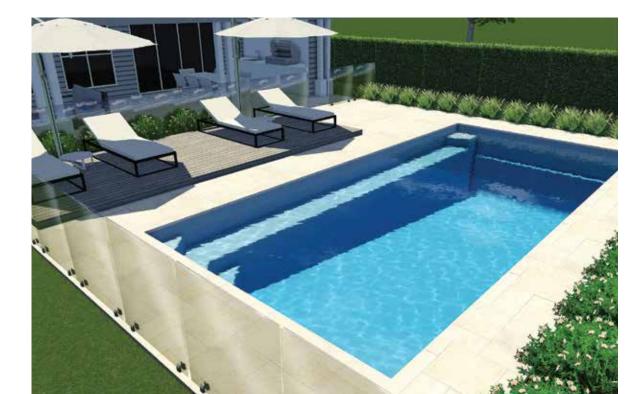

# The Stradbroke design has a wide selection of sizes to suit any backyard.

This pool offers the entire family a place to retreat and have some water fun! Featuring a full-length step that also provides ample space for kids to splash or wade. With dual entry/exit points positioning of the pool is flexible. It has an open swim area and boasts a timeless design that will suit any home. With lengths starting at 3m, it is ideal for small spaces. The Stradbroke is the perfect pool for both swimming and unwinding.

#### **AVAILABLE SIZES**

| LENGTH | WIDTH | SHALLOW END | DEEP END |  |
|--------|-------|-------------|----------|--|
| 3m     | 2.5m  | 1.2m        | 1.53m    |  |
| 4m     | 2.5m  | 1.15m       | 1.53m    |  |
| 5m     | 2.5m  | 1.15m       | 1.63m    |  |
| 6m     | 2.5m  | 1.15m       | 1.73m    |  |
| 7m     | 2.5m  | 1.15m       | 1.85m    |  |