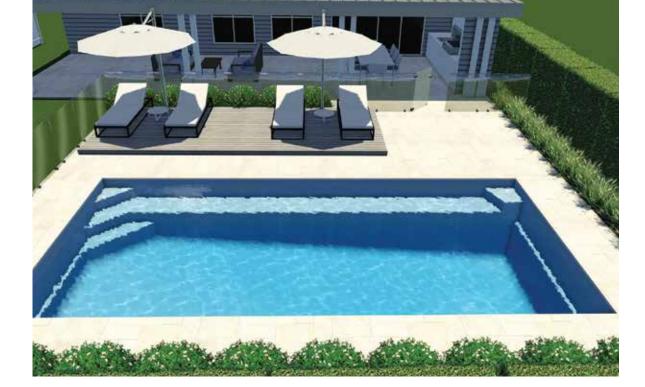

# The Stradbroke design has a wide selection of sizes to suit any backyard.

This pool offers the entire family a place to retreat and have some water fun! Featuring a full-length step that also provides ample space for kids to splash or wade. With dual entry/exit points positioning of the pool is flexible. It has an open swim area and boasts a timeless design that will suit any home. With lengths starting at 3m, it is ideal for small spaces. The Stradbroke is the perfect pool for both swimming and unwinding.

#### **AVAILABLE SIZES**

| LENGTH | WIDTH | SHALLOW END | DEEP END |  |
|--------|-------|-------------|----------|--|
| 3m     | 2.5m  | 1.2m        | 1.53m    |  |
| 4m     | 2.5m  | 1.15m       | 1.53m    |  |
| 5m     | 2.5m  | 1.15m       | 1.63m    |  |
| 6m     | 2.5m  | 1.15m       | 1.73m    |  |
| 7m     | 2.5m  | 1.15m       | 1.85m    |  |