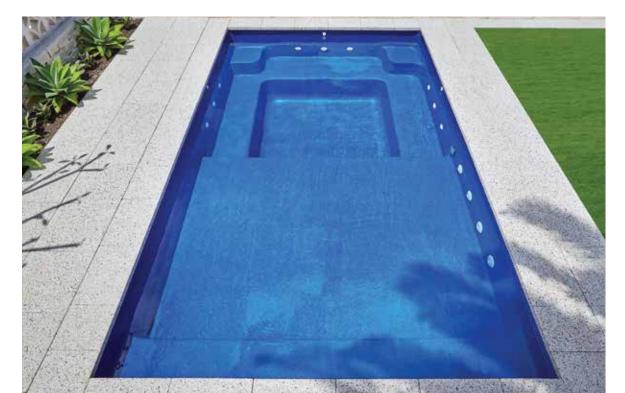

# The Medina Series boasts an elegant design that is perfect for the modern home.

The Medina offers a large entry area providing a generous wader bench, side entry steps and maximum swimming area due to its sleek lines and corners. This pool could be the centrepiece of your home offering a Spa Jet option to create the ultimate relaxation all year round. It is ideal for all family types as it varies in size from 7m to 10.3m providing ample depth in all sizes.

#### **AVAILABLE SIZES**

| LENGTH | WIDTH | SHALLOW END | DEEP END |
|--------|-------|-------------|----------|
| 8.3m   | 4.2m  | 1.25m       | 1.9m     |
| 7m     | 3.3m  | 1.25m       | 1.85m    |

\* All measurements are internal. \*Pool coping is 100mm wide

- Modern Design With Square Internal and External Corners to Eliminate Paving Overhang.
- No Intrusive steps or Ledges to Maximise Swimming Area.
- Generous Seating Area with Spa Jet Option.
- Child Safety Ledge