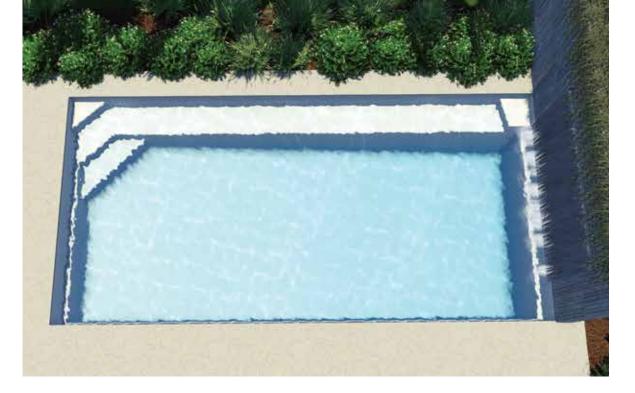

# **STRADBROKE** SERIES

# The Stradbroke design has a wide selection of sizes to suit any backyard.

This pool offers the entire family a place to retreat and have some water fun! Featuring a full-length step that also provides ample space for kids to splash or wade. With dual entry/exit points positioning of the pool is flexible. It has an open swim area and boasts a timeless design that will suit any home. With lengths starting at 3m, it is ideal for small spaces. The Stradbroke is the perfect pool for both swimming and unwinding.

#### **AVAILABLE SIZES**

| LENGTH | WIDTH | SHALLOW END | DEEP END |  |
|--------|-------|-------------|----------|--|
| 3m     | 2.5m  | 1.2m        | 1.53m    |  |
| 4m     | 2.5m  | 1.15m       | 1.53m    |  |
| 5m     | 2.5m  | 1.15m       | 1.63m    |  |
| 6m     | 2.5m  | 1.15m       | 1.73m    |  |
| 7m     | 2.5m  | 1.15m       | 1.85m    |  |