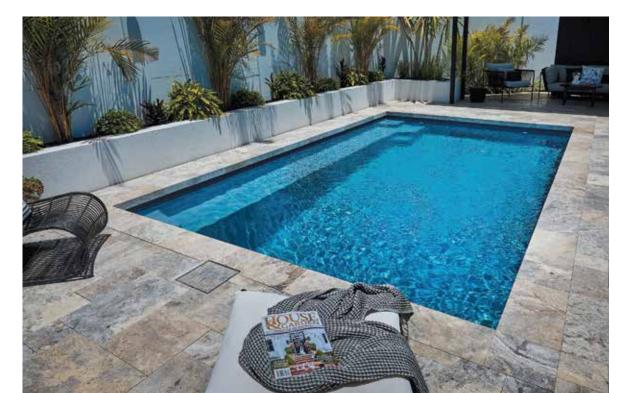

# **RIVERINA** SERIES

### The Riverina series is a clean and classic pool design.

Offering plenty of width and very generous swimming space the Riverina is perfect for exercise and recreation. Showcasing wide step entry on both ends for both relaxation and safety, and full-length seating down one side of the pool that provides options in its use. With curves to fit in with natural surrounds the classic lines of this pool are timeless, and its design suits all styles of home.

#### **AVAILABLE SIZES**

| LENGTH | WIDTH | SHALLOW END | DEEP END |
|--------|-------|-------------|----------|
| 11.3m  | 4.1m  | 1.2m        | 1.75m    |
| 10.3m  | 4.1m  | 1.2m        | 1.7m     |
| 9.3m   | 4.1m  | 1.2m        | 1.6m     |
| 8.3m   | 4.1m  | 1.2m        | 1.55m    |
| 7.3m   | 3.3m  | 1.2m        | 1.5m     |
| 6.3m   | 3.3m  | 1.2m        | 1.5m     |