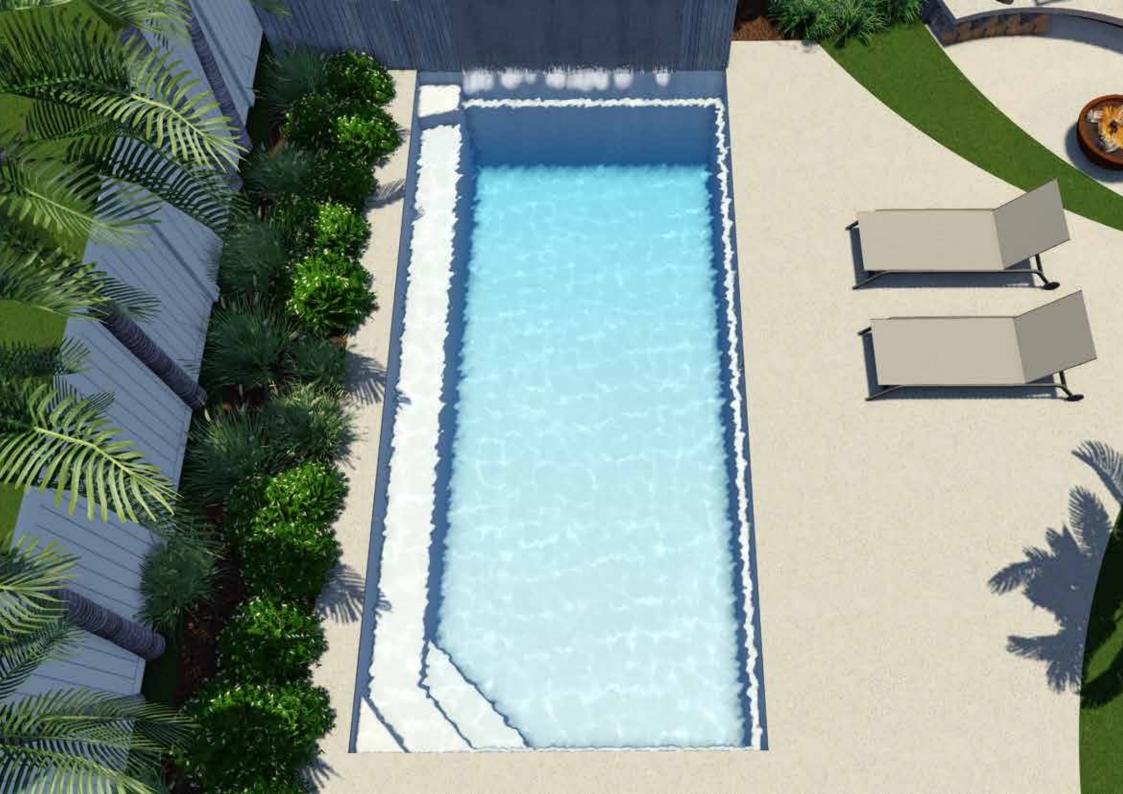

# **HAMILTON** SERIES

### The Hamilton Series reflects today's current design elements.

The Hamilton series is stunning and simple in design allowing you to refresh your backyard to create the centrepiece of your home. The design of this pool allows for a full-length bench seat which is perfect for all ages. There are dual entry points in both the shallow and deep end with tight corners which allows for no paving overhang. The Hamilton ranges in size from 4.5m to 7.5m providing great depth across all lengths and widths. The Hamilton is a popular design for families.

#### **AVAILABLE SIZES**

| LENGTH | WIDTH | SHALLOW END | DEEP END |
|--------|-------|-------------|----------|
| 4.5m   | 3.6m  | 1.2m        | 1.6m     |
| 5.5m   | 3.6m  | 1.2m        | 1.7m     |
| 6.5m   | 3.6m  | 1.2m        | 1.8m     |
| 7.5m   | 3.6m  | 1.2m        | 1.9m     |