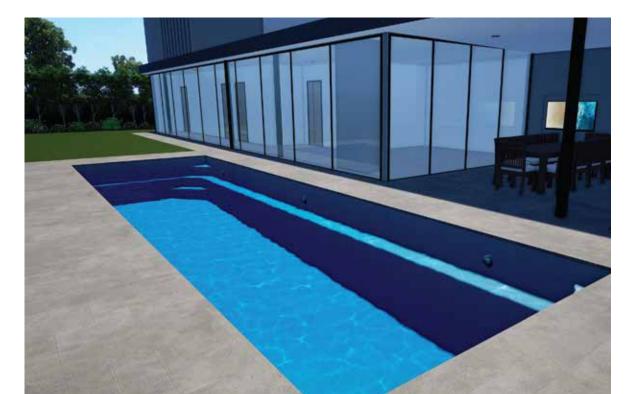

# **STRADBROKE** SERIES

# The Stradbroke design has a wide selection of sizes to suit any backyard.

This pool offers the entire family a place to retreat and have some water fun! Featuring a full-length step that also provides ample space for kids to splash or wade. With dual entry/exit points positioning of the pool is flexible. It has an open swim area and boasts a timeless design that will suit any home. With lengths starting at 3m, it is ideal for small spaces. The Stradbroke is the perfect pool for both swimming and unwinding.

#### **AVAILABLE SIZES**

| LENGTH | WIDTH | SHALLOW END | DEEP END |  |
|--------|-------|-------------|----------|--|
| 3m     | 2.5m  | 1.2m        | 1.53m    |  |
| 4m     | 2.5m  | 1.15m       | 1.53m    |  |
| 5m     | 2.5m  | 1.15m       | 1.63m    |  |
| 6m     | 2.5m  | 1.15m       | 1.73m    |  |
| 7m     | 2.5m  | 1.15m       | 1.85m    |  |