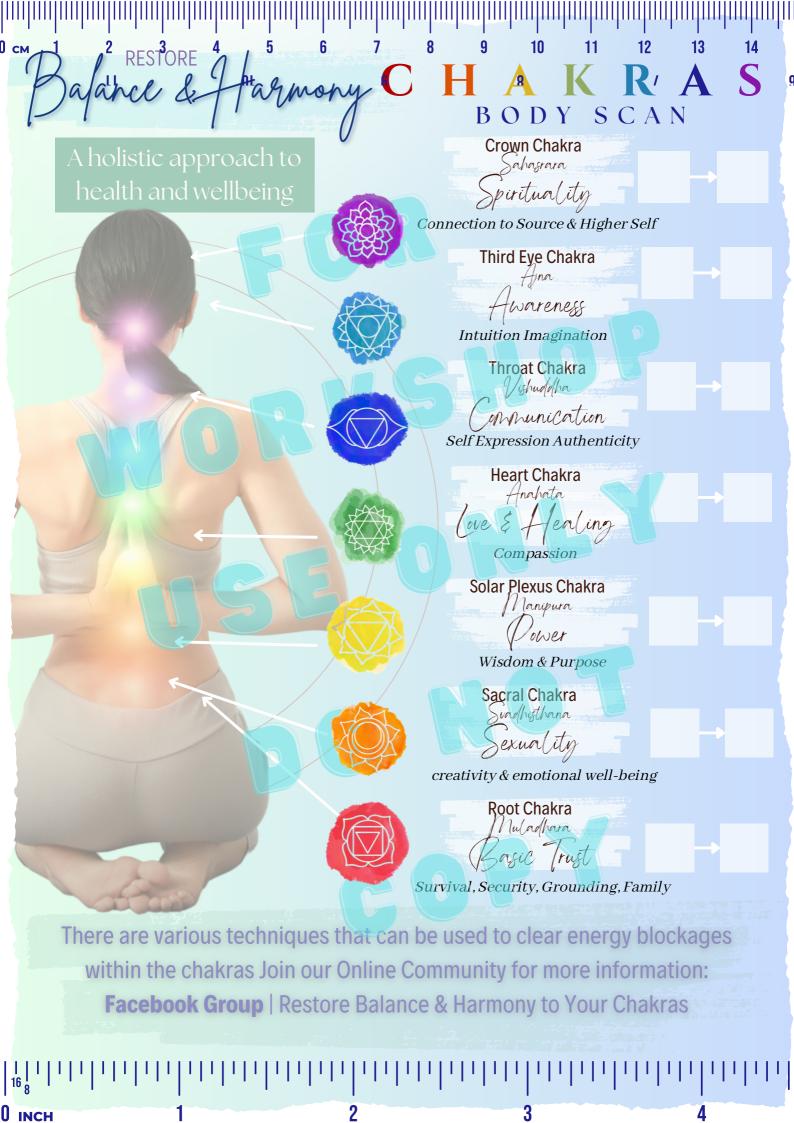

# Bafance & Harmony CHAKRAS

Learn How to Restore Balance & Harmony to your Mind, Body & Spirit

### Empowered by Nature's PURE Gifts

Please note that the chart provided is for reference only and should not be used as a substitute for professional medical advice. The information provided is general and based on personal preferences for each category. It is important to be aware of the safety information regarding the use of essential oils to make informed decisions about your health. This guide is intended for educational purposes for both practitioners and individuals. However, If you have serious health concerns, please consult with your doctor.