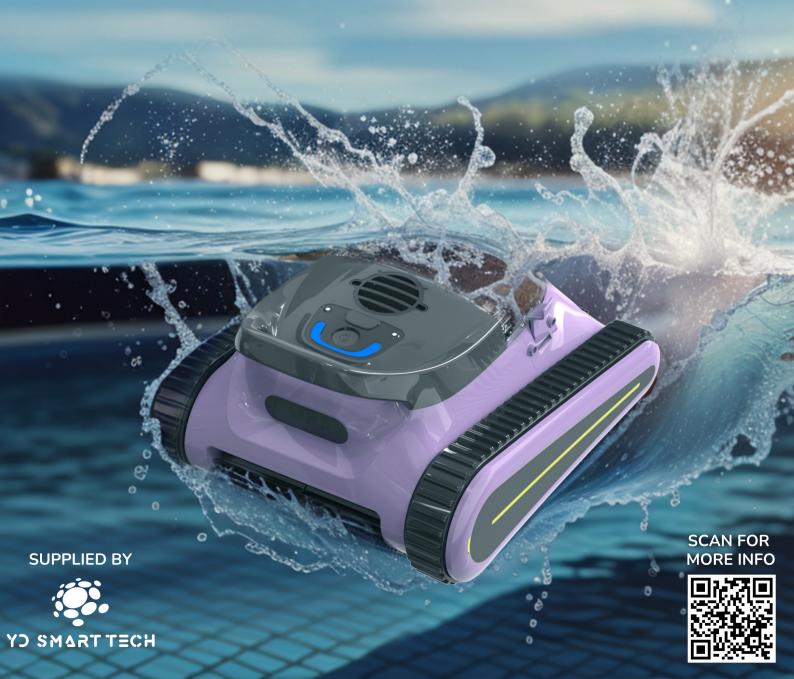

## Crab Cordless Robotic Pool Cleaner

- ÎD SMART ROUTE PLAN
- SUPER SUCTION POWER
- **CURVED WALL CLIMBING**
- **◎ IOT & APP CONNECTED**
- **HIGH FILTRATION SYSTEM**
- **ONE PRESS TO GO!**
- **VOICE & LIGHT PROMPTS**
- **AUTO-DOCK TO POWER UP**
- REPLACEABLE BATTERY

**180W POWERFUL SUCTION** The top cordless above-ground pool vacuums feature three motors, delivering 180W suction power and filtering 300 liters per minute. They efficiently remove debris, sand, dirt, and leaves. The system requires at least 45 centimeters of water above it for optimal operation.

**LONG RUNTIME** The SEAUTO battery-powered pool bottom cleaner offers an extended runtime, allowing for comprehensive cleaning of both above-ground and in-ground pools. The rechargeable battery achieves a full charge in just 2.5 hours, ensuring rapid and efficient operation.

**VERSATILE CLEANING SETTINGS** The Crab offers a range of versatile cleaning modes designed to thoroughly clean swimming pool floors, walls, waterlines, and stairs. As a cordless cleaner, the Crab ensures a hassle-free experience with its automatic operation, providing hands-free and convenient cleaning.