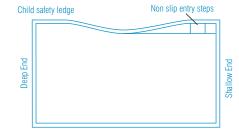

#### Brampton

The strong geometrical features of the Brampton are designed to compliment contemporary and traditional landscapes.

Bold and sophisticated, the Brampton boasts dual entry and exit points making it extremely versatile on its position in most settings.

The Brampton has bench seating running the full length of the pool which helps on its close proximity to houses and structures close by.

The sleek design provides an unobstructed swim area that creates a spacious feel and the perfect family pool.