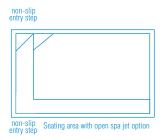

#### Brampton

The strong geometrical features of the Brampton are designed to compliment contemporary and traditional landscapes.

Bold and sophisticated, the Brampton boasts dual entry and exit points making it extremely versatile on its position in most settings.

The Brampton has bench seating running the full length of the pool which helps on its close proximity to houses and structures close by.

The sleek design provides an unobstructed swim area that creates a spacious feel and the perfect family pool.