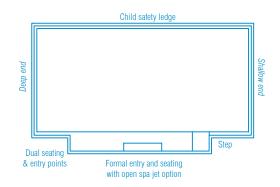

#### Brampton

The strong geometrical features of the Brampton are designed to compliment contemporary and traditional landscapes.

Bold and sophisticated, the Brampton boasts dual entry and exit points making it extremely versatile on its position in most settings.

The Brampton has bench seating running the full length of the pool which helps on its close proximity to houses and structures close by.

The sleek design provides an unobstructed swim area that creates a spacious feel and the perfect family pool.