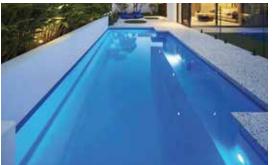

### Lap pools

Suitable for formal settings and narrow applications, this pool has been designed to complement the contemporary style and compact living spaces of modern living whilst still allowing for great entertaining space around your pool area.

The step arrangement allows a flow on from your indoors directly down the entry and step area of the pool. The wide seating area can be fitted with optional spa jets for those times when you need to relax & unwind.

With a level depth of 1.35m, this pool offers great versatility of not only a great swimming pool, but also for water walking exercises and also an ideal games pool for more family fun.

 LENGTH
 WIDTH
 LANE WIDTH
 FLAT BOTTOM