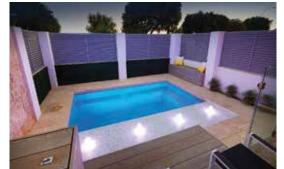

#### Brampton

The strong geometrical features of the Brampton are designed to compliment contemporary and traditional landscapes.

Bold and sophisticated, the Brampton boasts dual entry and exit points making it extremely versatile on its position in most settings.

The Brampton has bench seating running the full length of the pool which helps on its close proximity to houses and structures close by.

The sleek design provides an unobstructed swim area that creates a spacious feel and the perfect family pool.