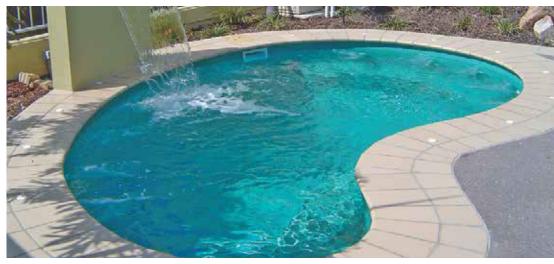

## Caprice

The Caprice Slimline is the perfect pool for those smaller backyards where getting a pool may not have been possible before.

Measuring 5.2m in length and 2.8m in width the Caprice offers an excellent swimming space for the whole family.

With a bench seat running down one side which also allows you to incorporate an open spa seat option for those times where you just want to cool off and relax.

The Caprice Slimline also has an entry point located at each end which allows you to be versatile on its placement in any area.

| Γ | LENGTH | WIDTH | DEEP END | SHALLOW END |
|---|--------|-------|----------|-------------|
|   | 5.2m   | 2.8m  | 1.7m     | 1.2m        |
|   | 4.2m   | 2.8m  | 1.5m     | 1.1m        |