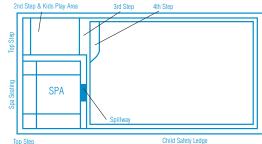

## Brooklyn

A stunning one piece configuration that has been designed with the whole family in mind.

The entry point steps down into a versatile platform that is ideal as a kids play area or water lounge to sit and relax in.

Designed with a spillway the pool and spa can run simultaneously eliminating any additional power costs, alternatively they can be run independently.

The generous swimming area has been designed to be totally un-obstructed, which is ideal for swimming laps and active families.

There is no other pool that can offer all of these features.

With its square lines and designer looks we are sure your whole family will love it.

Available Sizes: LENGTH SHALLOW END WIDTH DEEP END 12.1m 4.4m 2.08m 1.34m 10.6m 4.4m 1.9m 1.34m 9.6m 4.4m 1.85m 1.34m 1.34m 8.6m 4.4m 1.8m 4.4m 1.70m 1.34m 7.6m

The 10.6m & 8.6m Brooklyn will be available from approx. May 2022

Spa Area: 1.8m x 1.92m Platform area 1.85m x 1.7m

Copyright Design Registration No: 362911 - No: 362910