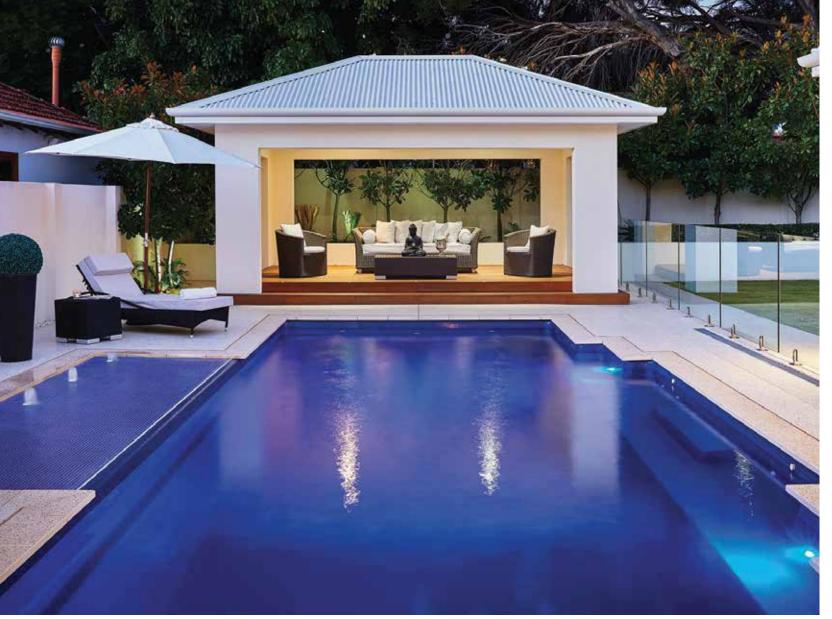

### Barrier Reef

As you glide down the wide cascading entry steps, you can begin to appreciate the uncompromising features and the thoughtful interior.

You'll delight in the abundant features, handrails and safety ledges which follow the perimeter. Children can swim to various points of the pool to safety. Generous seating with swim out areas at the deep end.

Whether you are entertaining or enjoying a swim with the family, the Barrier Reef Range offers an affordable luxury.

Landscape to taste. Casual through to formal landscape settings may be achieved with this versatile pool.

Elegance which surpasses the ordinary.

| LENGTH | WIDTH | DEEP END | SHALLOW END |
|--------|-------|----------|-------------|
| 12.02m | 4.3m  | 2.0m     | 1.26m       |
| 10.3m  | 4.3m  | 1.85m    | 1.26m       |
| 8.85m  | 4.2m  | 1.81m    | 1.26m       |
| 7.5m   | 4.2m  | 1.67m    | 1.26m       |