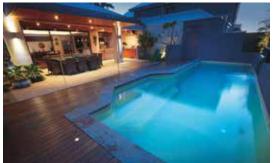

### Lap pools

Suitable for formal settings and narrow applications, this pool has been designed to complement the contemporary style and compact living spaces of modern living whilst still allowing for great entertaining space around your pool area.

The step arrangement allows a flow on from your indoors directly down the entry and step area of the pool. The wide seating area can be fitted with optional spa jets for those times when you need to relax & unwind.

With a level depth of 1.35m, this pool offers great versatility of not only a great swimming pool, but also for water walking exercises and also an ideal games pool for more family fun.

 LENGTH
 WIDTH
 LANE WIDTH
 FLAT BOTTOM