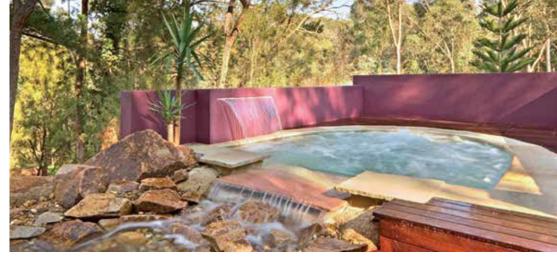

## Hamilton Spa Range

The Hamilton spa series has been designed to fit perfectly alongside your Barrier Reef Pool.

With square corners and identical lane widths as the Venice, Venice Slimline, Billabong, Billabong Slimline and Caprice pool ranges, the options are extensive and only limited to your imagination. Not only is the Hamilton Spa a great place to sit and relax away from the kids but it will transform the look of your pool area into a stunning retreat.

The Spa can run simultaneously with the pool, eliminating any additional power costs or alternatively they can be run independently.

|  | \ |  |
|--|---|--|

DUAL ENTRY POINTS Available Sizes:

| LENGTH | WIDTH | FLAT BOTTOM |
|--------|-------|-------------|
| 3.8m   | 1.6m  | 1m          |
| 2.8m   | 1.6m  | 1m          |