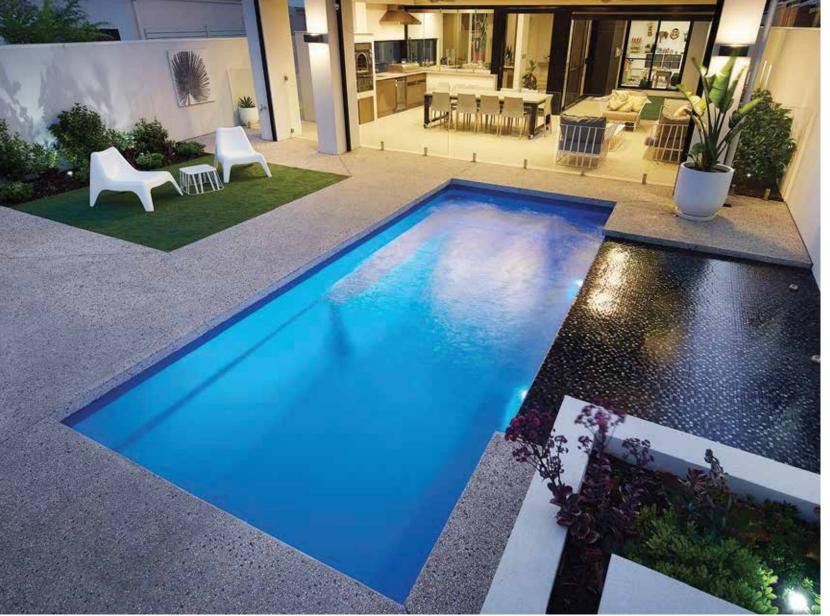

#### Brampton

The strong geometrical features of the Brampton are designed to compliment contemporary and traditional landscapes.

Bold and sophisticated, the Brampton boasts dual entry and exit points making it extremely versatile on its position in most settings.

The Brampton has bench seating running the full length of the pool which helps on its close proximity to houses and structures close by.

The sleek design provides an unobstructed swim area that creates a spacious feel and the perfect family pool.