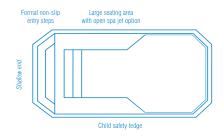

### Venice

The Venice possesses the 'must have' modern contemporary design suitable for today's in-style homes.

The main feature of this pool is the grand entry which encompasses wide entry steps and generous seating without encroaching on the swimming area. The seating can be complemented with optional spa jets.

The Venice Slimline has been created for properties with narrow settings or for those that simply don't want the backyard dominated by a pool.

The Venice Slimline's generous central entry point is both a huge swimout bench which also incorporates the step down into the shallow end of the pool.

This clever design leaves the entire precious swim area of the pool free for swimming and safe for children.

With square corners which allows 90 degree paving, child safety ledge and great water depth the Venice Slimline is a truly fantastic swimming pool.