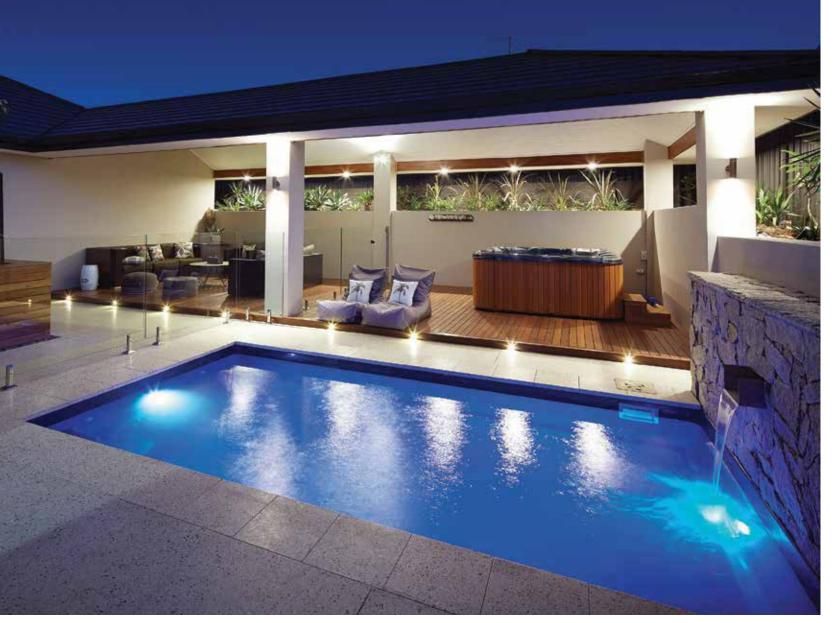

### Venice

The Venice possesses the 'must have' modern contemporary design suitable for today's in-style homes.

The main feature of this pool is the grand entry which encompasses wide entry steps and generous seating without encroaching on the swimming area. The seating can be complemented with optional spa jets.

This clever design leaves the entire precious swim area of the pool free for swimming and safe for children.

With square corners which allows 90 degree paving, child safety ledge and great water depth the Venice Slimline is a truly fantastic swimming pool.