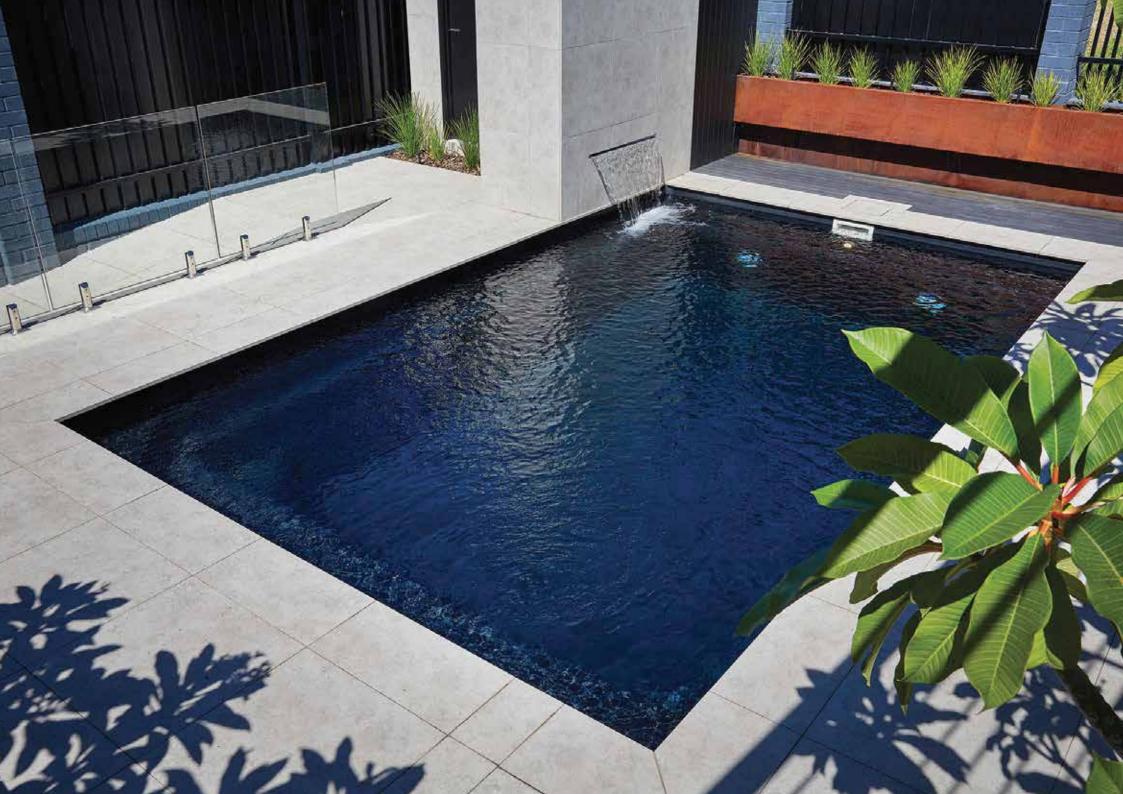

backyard or courtyard area.

With square corners and a constant depth of 1.65m you could be forgiven for thinking this is a concrete courtyard or plunge pool design.

The swimming area is maximised due to the dual entry steps and compact bench seat incorporated across one end of the courtyard/plunge pool; making it very versatile with its placement in just about any setting.

Another great feature of the Plunge Pool is the small safety ledge incorporated into the vertical walls around the perimeter of the pool allowing parents to relax whilst the children are swimming.

This is the ultimate courtyard or plunge pool design!



| LENGTH | WIDTH | FLAT BOTTOM |
|--------|-------|-------------|
| 6.5m   | 3.45m | 1.67m       |
| 5.5m   | 3.45m | 1.67m       |
| 4.7m   | 3.45m | 1.67m       |











#### Plunge Slimline

Designed for those small areas where space is often restricted or for those who are just simply looking for a small plunge pool to cool off and relax in. Either way, the Billabong Plunge offers the perfect solution.

Designed with dual entry steps, this pool can be positioned in just about any area, the bench seating area has been incorporated length ways down the pool and across the entry area to facilitate the open spa jet option that suits this pool so well.

With a constant depth of 1.6m this Billabong Plunge pool still allows for those who want to jump in and have some real fun in the pool.



Available Sizes:

| LENGTH WIDTH |      | FLAT BOTTOM |
|--------------|------|-------------|
| 4.2m         | 2.6m | 1.6m        |
| 4.2m         | 1.6m | 1.6m