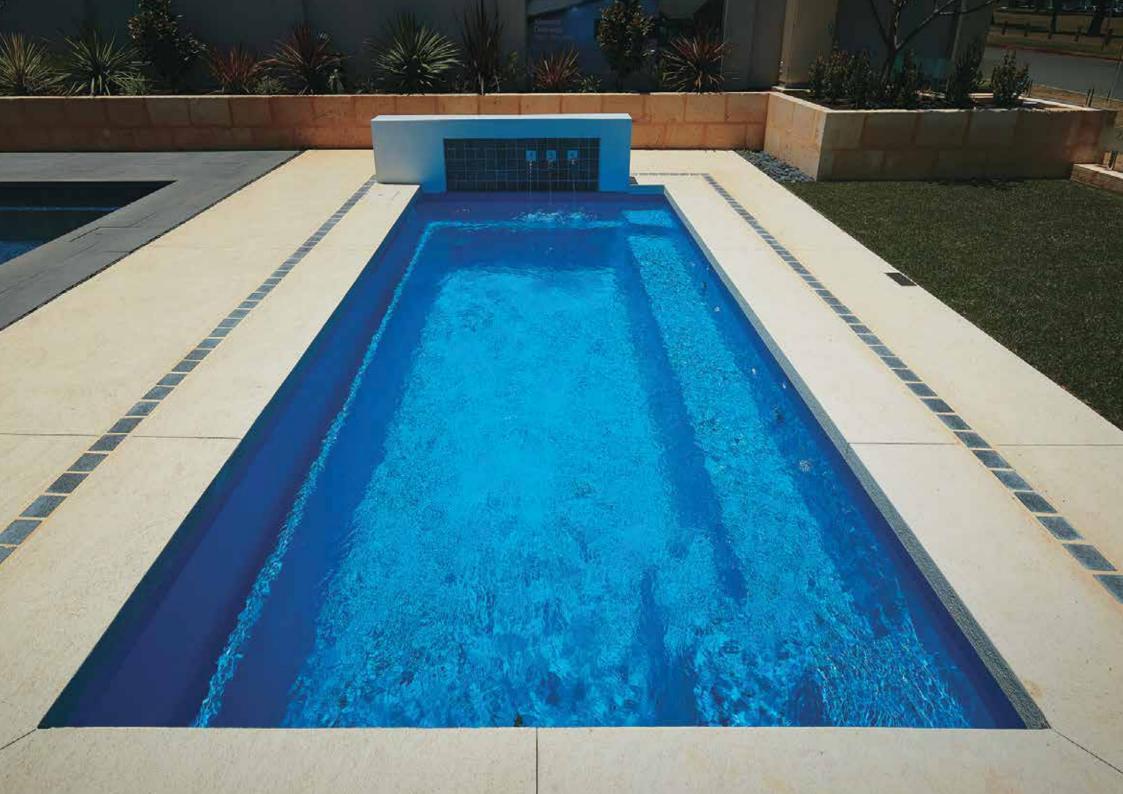

| 1.6m        |

Note: 4.2m x 1.6m has no side seat





## Caprice

The Caprice Slimline is the perfect pool for those smaller backyards where getting a pool may not have been possible before.

Measuring 5.2m in length and 2.8m in width the Caprice offers an excellent swimming space for the whole family.

With a bench seat running down one side which also allows you to incorporate an open spa seat option for those times where you just want to cool off and relax.

The Caprice Slimline also has an entry point located at each end which allows you to be versatile on its placement in any area.









| Γ | LENGTH | WIDTH | DEEP END | SHALLOW END |
|---|--------|-------|----------|-------------|
|   | 5.2m   | 2.8m  | 1.7m     | 1.2m        |
|   | 4.2m   | 2.8m  | 1.5m     | 1.1m        |











### Lap pools

Suitable for formal settings and narrow applications, this pool has been designed to complement the contemporary style and compact living spaces of modern living whilst still allowing for great entertaining space around your pool area.

The step arrangement allows a flow on from your indoors directly down the entry and step area of the pool. The wide seating area can be fitted with optional spa jets for those times when you need to relax & unwind.

With a level depth of 1.35m, this pool offers great versatility of not only a great swimming pool, but also for water walking exercises and also an ideal games pool for more family fun.





 LENGTH
 WIDTH
 LANE WIDTH
 FLAT BOTTOM

 12.2m
 3.45m
 2.6m
 1.35m

30











#### Monaco & Monaco Slimline

This timeless des