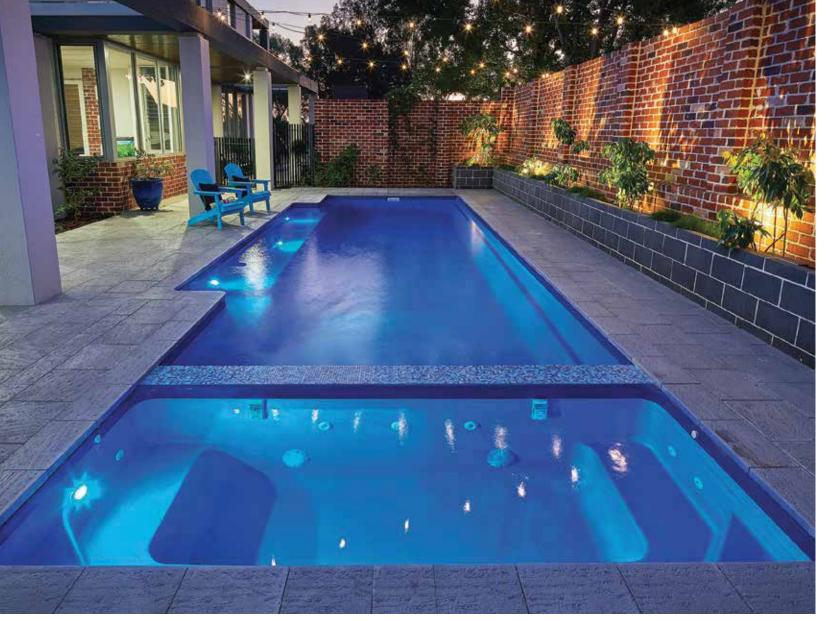

### Venice

The Venice possesses the 'must have' modern contemporary design suitable for today's in-style homes.

The main feature of this pool is the grand entry which encompasses wide entry steps and generous seating without encroaching on the swimming area. The seating can be complemented with optional spa jets.

The luxurious Venice is the benchmark for the basic rectangle pool shape; available in an array of sizes with additional specification available we're sure you'll love it.

| Available Sizes: |       |          |             |  |  |
|------------------|-------|----------|-------------|--|--|
| LENGTH           | WIDTH | DEEP END | SHALLOW END |  |  |
| 10.5m            | 4.4m  | 1.98m    | 1.14m       |  |  |
| 9.5m             | 4.4m  | 1.93m    | 1.18m       |  |  |
| 8.5m             | 4.4m  | 1.90m    | 1.22m       |  |  |
| 7.6m             | 4.4m  | 1.86m    | 1.26m       |  |  |