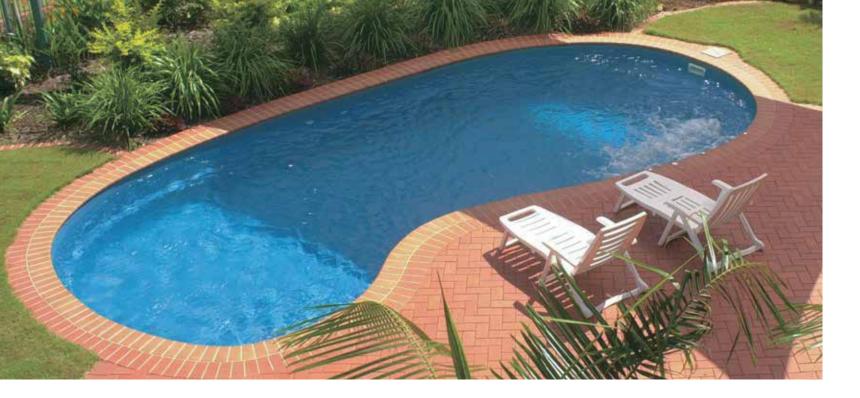

#### Brampton

The strong geometrical features of the Brampton are designed to compliment contemporary and traditional landscapes.

Bold and sophisticated, the Brampton boasts dual entry and exit points making it extremely versatile on its position in most settings.

The Brampton has bench seating running the full length of the pool which helps on its close proximity to houses and structures close by.

The sleek design provides an unobstructed swim area that creates a spacious feel and the perfect family pool.