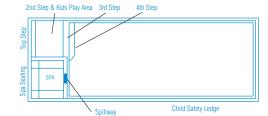

## Brooklyn

A stunning one piece configuration that has been designed with the whole family in mind.

The entry point steps down into a versatile platform that is ideal as a kids play area or water lounge to sit and relax in.

Designed with a spillway the pool and spa can run simultaneously eliminating any additional power costs, alternatively they can be run independently.

The generous swimming area has been designed to be totally un-obstructed, which is ideal for swimming laps and active families.

There is no other pool that can offer all of these features.

With its square lines and designer looks we are sure your whole family will love it.

Available Sizes: LENGTH SHALLOW END WIDTH DEEP END 12.1m 4.4m 2.08m 1.34m 10.6m 4.4m 1.9m 1.34m 9.6m 4.4m 1.85m 1.34m 1.34m 8.6m 4.4m 1.8m 4.4m 1.70m 1.34m 7.6m

The 10.6m & 8.6m Brooklyn will be available from approx. May 2022

Spa Area: 1.8m x 1.92m Platform area 1.85m x 1.7m

Copyright Design Registration No: 362911 - No: 362910