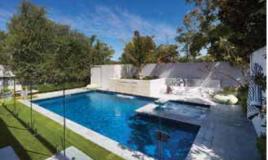

## Billabong

Some things in life will never date and the Billabong is one of them. With four square corners, this rectangle pool is full of class & style. With dual entry steps located at both sides of the shallow end this pool can be conveniently placed in just about any area.

A major feature of the Billabong is the massive swim area inside the pool, with the seating area being located at the shallow end this allows for a totally free swimming area for the majority of the pool. This is great for kids who love to jump in and play around in the deeper areas of the pool.

Landscaping around this pool is best kept simple to compliment the stylish design.

| _ |        |       |          |             |
|---|--------|-------|----------|-------------|
|   | LENGTH | WIDTH | DEEP END | SHALLOW END |
| ſ | 10.5m  | 3.8m  | 1.95m    | 1.11m       |
| ſ | 9.5m   | 3.8m  | 1.86m    | 1.11m       |
| Ī | 8.5m   | 3.8m  | 1.79m    | 1.11m       |
| ĺ | 7.5m   | 3.8m  | 1.71m    | 1.11m       |