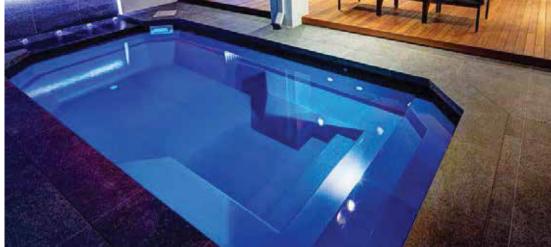

## Brooklyn

A stunning one piece configuration that has been designed with the whole family in mind.

The entry point steps down into a versatile platform that is ideal as a kids play area or water lounge to sit and relax in.

Designed with a spillway the pool and spa can run simultaneously eliminating any additional power costs, alternatively they can be run independently.

The generous swimming area has been designed to be totally un-obstructed, which is ideal for swimming laps and active families.

There is no other pool that can offer all of these features.

With its square lines and designer looks we are sure your whole family will love it.

Available Sizes: LENGTH SHALLOW END WIDTH DEEP END 12.1m 4.4m 2.08m 1.34m 10.6m 4.4m 1.9m 1.34m 9.6m 4.4m 1.85m 1.34m 1.34m 8.6m 4.4m 1.8m 4.4m 1.70m 1.34m 7.6m