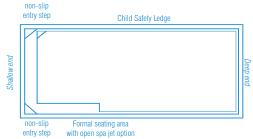

### Venice

The Venice possesses the 'must have' modern contemporary design suitable for today's in-style homes.

The main feature of this pool is the grand entry which encompasses wide entry steps and generous seating without encroaching on the swimming area. The seating can be complemented with optional spa jets.

The Venice Slimline has been created for properties with narrow settings or for those that simply don't want the backyard dominated by a pool.

The Venice Slimline's generous central entry point is both a huge swimout bench which also incorporates the step down into the shallow end of the pool.

This clever design leaves the entire precious swim area of the pool free for swimming and safe for children.

With square corners which allows 90 degree paving, child safety ledge and great water depth the Venice Slimline is a truly fantastic swimming pool.