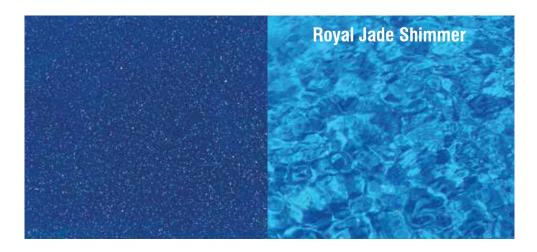

Both sizes in this range are a generous 4.4 meters wide and have both shallow and deep end swimming areas. As with all Barrier Reef Pool designs the Sunseeker incorporates the safety ledge for our junior swimmers, non-slip benches and steps, smooth edges and our vibrant range of shimmer colours.