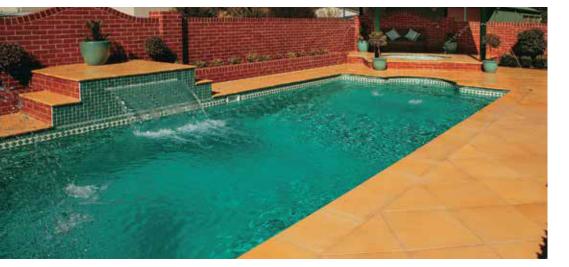

## Billabong

Some things in life will never date and the Billabong is one of them. With four square corners, this rectangle pool is full of class & style. With dual entry steps located at both sides of the shallow end this pool can be conveniently placed in just about any area.

A major feature of the Billabong is the massive swim area inside the pool, with the seating area being located at the shallow end this allows for a totally free swimming area for the majority of the pool. This is great for kids who love to jump in and play around in the deeper areas of the pool.

Landscaping around this pool is best kept simple to compliment the stylish design.

| _ |        |       |          |             |
|---|--------|-------|----------|-------------|
|   | LENGTH | WIDTH | DEEP END | SHALLOW END |
| ſ | 10.5m  | 3.8m  | 1.95m    | 1.11m       |
| ſ | 9.5m   | 3.8m  | 1.86m    | 1.11m       |
| Ī | 8.5m   | 3.8m  | 1.79m    | 1.11m       |
| ĺ | 7.5m   | 3.8m  | 1.71m    | 1.11m       |