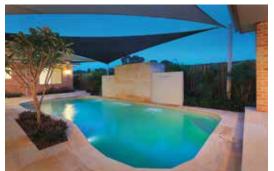

### Barrier Reef

As you glide down the wide cascading entry steps, you can begin to appreciate the uncompromising features and the thoughtful interior.

You'll delight in the abundant features, handrails and safety ledges which follow the perimeter. Children can swim to various points of the pool to safety. Generous seating with swim out areas at the deep end.

Whether you are entertaining or enjoying a swim with the family, the Barrier Reef Range offers an affordable luxury.

Landscape to taste. Casual through to formal landscape settings may be achieved with this versatile pool.

Elegance which surpasses the ordinary.

| LENGTH | WIDTH | DEEP END | SHALLOW END |
|--------|-------|----------|-------------|
| 12.02m | 4.3m  | 2.0m     | 1.26m       |
| 10.3m  | 4.3m  | 1.85m    | 1.26m       |
| 8.85m  | 4.2m  | 1.81m    | 1.26m       |
| 7.5m   | 4.2m  | 1.67m    | 1.26m       |