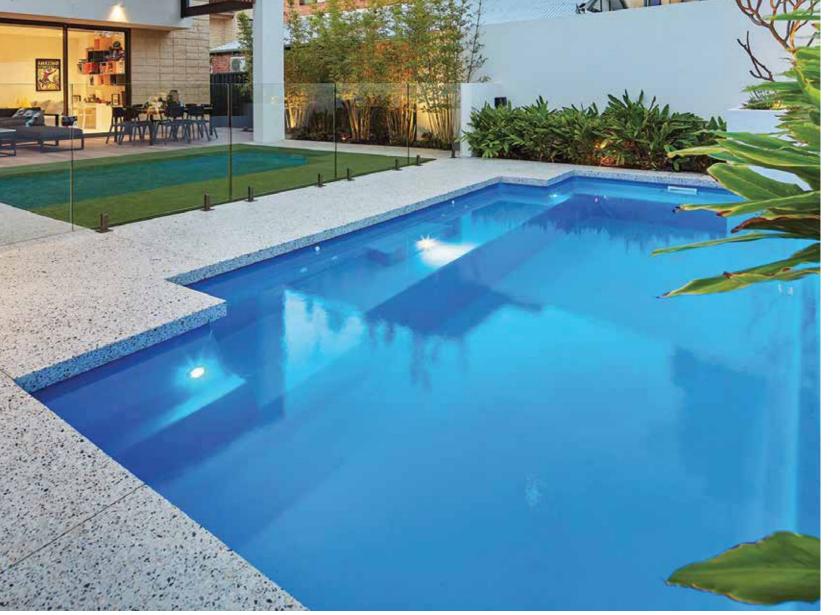

#### Brampton

The strong geometrical features of the Brampton are designed to compliment contemporary and traditional landscapes.

Bold and sophisticated, the Brampton boasts dual entry and exit points making it extremely versatile on its position in most settings.

The Brampton has bench seating running the full length of the pool which helps on its close proximity to houses and structures close by.

The sleek design provides an unobstructed swim area that creates a spacious feel and the perfect family pool.