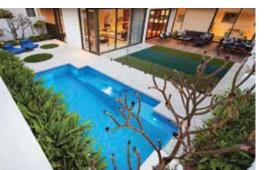

## Billabong

Some things in life will never date and the Billabong is one of them. With four square corners, this rectangle pool is full of class & style. With dual entry steps located at both sides of the shallow end this pool can be conveniently placed in just about any area.

A major feature of the Billabong is the massive swim area inside the pool, with the seating area being located at the shallow end this allows for a totally free swimming area for the majority of the pool. This is great for kids who love to jump in and play around in the deeper areas of the pool.

Landscaping around this pool is best kept simple to compliment the stylish design.

| _ |        |       |          |             |
|---|--------|-------|----------|-------------|
|   | LENGTH | WIDTH | DEEP END | SHALLOW END |
| ſ | 10.5m  | 3.8m  | 1.95m    | 1.11m       |
| ſ | 9.5m   | 3.8m  | 1.86m    | 1.11m       |
| Ī | 8.5m   | 3.8m  | 1.79m    | 1.11m       |
| ĺ | 7.5m   | 3.8m  | 1.71m    | 1.11m       |