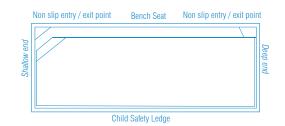

#### Brampton

The strong geometrical features of the Brampton are designed to compliment contemporary and traditional landscapes.

Bold and sophisticated, the Brampton boasts dual entry and exit points making it extremely versatile on its position in most settings.

The Brampton has bench seating running the full length of the pool which helps on its close proximity to houses and structures close by.

The sleek design provides an unobstructed swim area that creates a spacious feel and the perfect family pool.