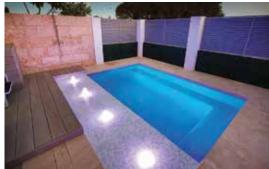

#### Brampton

The strong geometrical features of the Brampton are designed to compliment contemporary and traditional landscapes.

Bold and sophisticated, the Brampton boasts dual entry and exit points making it extremely versatile on its position in most settings.

The Brampton has bench seating running the full length of the pool which helps on its close proximity to houses and structures close by.

The sleek design provides an unobstructed swim area that creates a spacious feel and the perfect family pool.