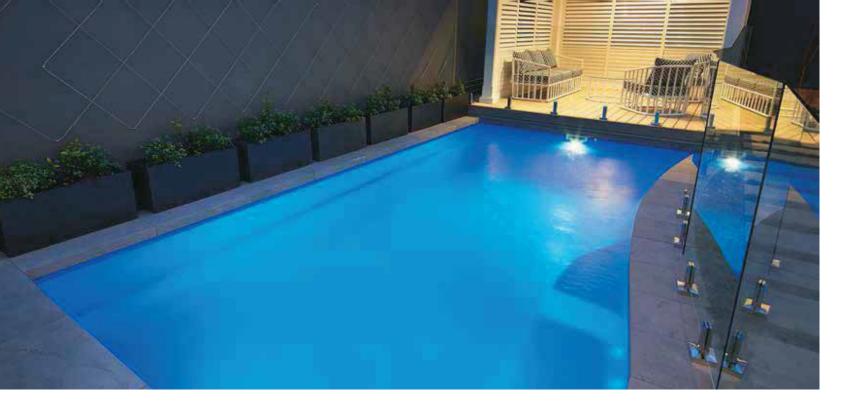

1.26m       |
| 8.85m  | 4.2m  | 1.81m    | 1.26m       |
| 7.5m   | 4.2m  | 1.67m    | 1.26m       |



## Olympic

Bold and sophisticated. The strong geometry conforms to your architecture and becomes an extension of your style. Dual entry together with dual swim out seating provides an unobstructed swim length affording a very spacious feel.

Primarily designed to suit today's modern home the Olympic is a pleasure to landscape for and suits any modern or traditional setting.







| LENGTH | WIDTH | DEEP END | SHALLOW END |
|--------|-------|----------|-------------|
| 11m    | 4.2m  | 1.79m    | 1.1m        |
| 10m    | 4.2m  | 1.72m    | 1.1m        |
| 9m     | 4.2m  | 1.66m    | 1.1m        |
| 8m     | 4.2m  | 1.6m     | 1.1m        |
| 7m     | 3.45m | 1.51m    | 1.1m        |







| Available Sizes: |       |          |             |  |  |
|------------------|-------|----------|-------------|--|--|
| LENGTH           | WIDTH | DEEP END | SHALLOW END |  |  |
| 7.5m             | 3.45m | 1.87m    | 1.3m        |  |  |
| 6.5m             | 3.45m | 1.81m    | 1.3m        |  |  |





| Available Siz | es:   |          |             |
|---------------|-------|----------|-------------|
| LENGTH        | WIDTH | DEEP END | SHALLOW END |
| 11.3m         | 4.4m  | 1.76m    | 1.17m       |
| 10.3m         | 4.4m  | 1.7m     | 1.17m       |
| 8.9m          | 4.4m  | 1.62m    | 1.17m       |

#### Coral Sea Slimline



| LENGTH | WIDTH | DEEP END | SHALLOW END |
|--------|-------|----------|-------------|
| 7.6m   | 3.45m | 1.55m    | 1.17m       |
| 6.8m   | 3.45m | 1.50