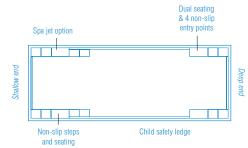

#### Brampton

The strong geometrical features of the Brampton are designed to compliment contemporary and traditional landscapes.

Bold and sophisticated, the Brampton boasts dual entry and exit points making it extremely versatile on its position in most settings.

The Brampton has bench seating running the full length of the pool which helps on its close proximity to houses and structures close by.

The sleek design provides an unobstructed swim area that creates a spacious feel and the perfect family pool.