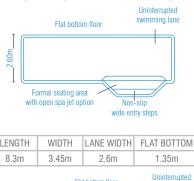

### Lap pools

Suitable for formal settings and narrow applications, this pool has been designed to complement the contemporary style and compact living spaces of modern living whilst still allowing for great entertaining space around your pool area.

The step arrangement allows a flow on from your indoors directly down the entry and step area of the pool. The wide seating area can be fitted with optional spa jets for those times when you need to relax & unwind.

With a level depth of 1.35m, this pool offers great versatility of not only a great swimming pool, but also for water walking exercises and also an ideal games pool for more family fun.

 LENGTH
 WIDTH
 LANE WIDTH
 FLAT BOTTOM

 12.2m
 3.45m
 2.6m
 1.35m

30