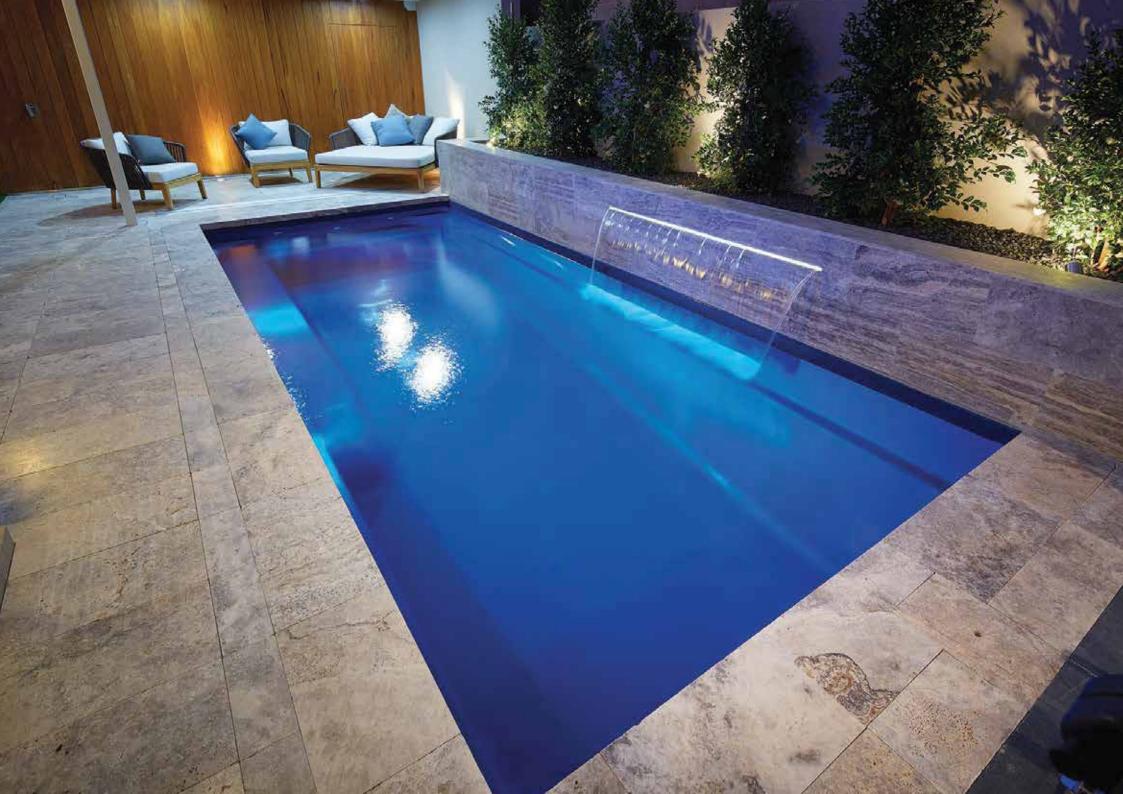

## Brooklyn

A stunning one piece configuration that has been designed with the whole family in mind.

The entry point steps down into a versatile platform that is ideal as a kids play area or water lounge to sit and relax in.

Designed with a spillway the pool and spa can run simultaneously eliminating any additional power costs, alternatively they can be run independently.

The generous swimming area has been designed to be totally un-obstructed, which is ideal for swimming laps and active families.

There is no other pool that can offer all of these features.

With its square lines and designer looks we are sure your whole family will love it.

Available Sizes: LENGTH SHALLOW END WIDTH DEEP END 12.1m 4.4m 2.08m 1.34m 10.6m 4.4m 1.9m 1.34m 9.6m 4.4m 1.85m 1.34m 1.34m 8.6m 4.4m 1.8m 4.4m 1.70m 1.34m 7.6m

The 10.6m & 8.6m Brooklyn will be available from approx. May 2022

Spa Area: 1.8m x 1.92m Platform area 1.85m x 1.7m

Copyright Design Registration No: 362911 - No: 362910