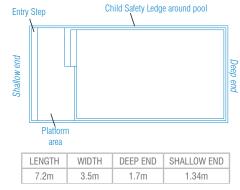

## Brooklyn

A stunning one piece configuration that has been designed with the whole family in mind.

The entry point steps down into a versatile platform that is ideal as a kids play area or water lounge to sit and relax in.

Designed with a spillway the pool and spa can run simultaneously eliminating any additional power costs, alternatively they can be run independently.

The generous swimming area has been designed to be totally un-obstructed, which is ideal for swimming laps and active families.

There is no other pool that can offer all of these features.

With its square lines and designer looks we are sure your whole family will love it.

Available Sizes: LENGTH SHALLOW END WIDTH DEEP END 12.1m 4.4m 2.08m 1.34m 10.6m 4.4m 1.9m 1.34m 9.6m 4.4m 1.85m 1.34m 1.34m 8.6m 4.4m 1.8m 4.4m 1.70m 1.34m 7.6m

The 10.6m & 8.6m Brooklyn will be available from approx. May 2022

Spa Area: 1.8m x 1.92m Platform area 1.85m x 1.7m

Copyright Design Registration No: 362911 - No: 362910