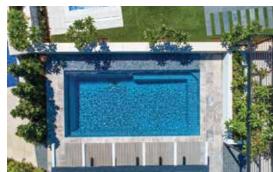

## Billabong

Some things in life will never date and the Billabong is one of them. With four square corners, this rectangle pool is full of class & style. With dual entry steps located at both sides of the shallow end this pool can be conveniently placed in just about any area.

A major feature of the Billabong is the massive swim area inside the pool, with the seating area being located at the shallow end this allows for a totally free swimming area for the majority of the pool. This is great for kids who love to jump in and play around in the deeper areas of the pool.

Landscaping around this pool is best kept simple to compliment the stylish design.

| _ |        |       |          |             |
|---|--------|-------|----------|-------------|
|   | LENGTH | WIDTH | DEEP END | SHALLOW END |
| ſ | 10.5m  | 3.8m  | 1.95m    | 1.11m       |
| ſ | 9.5m   | 3.8m  | 1.86m    | 1.11m       |
| Ī | 8.5m   | 3.8m  | 1.79m    | 1.11m       |
| ĺ | 7.5m   | 3.8m  | 1.71m    | 1.11m       |