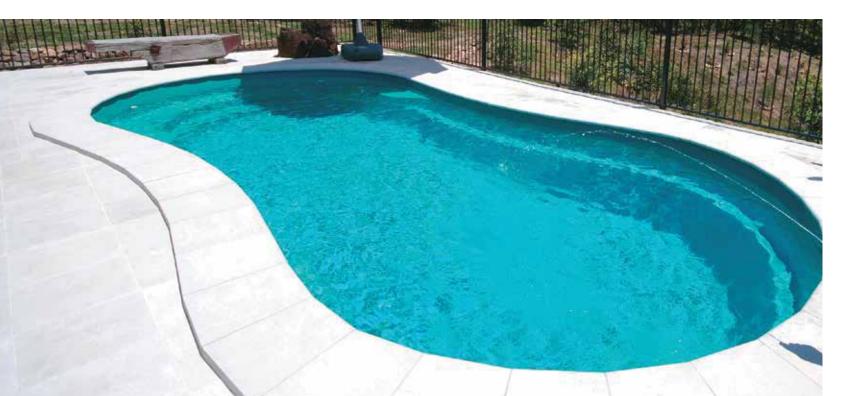

## Brooklyn

A stunning one piece configuration that has been designed with the whole family in mind.

The entry point steps down into a versatile platform that is ideal as a kids play area or water lounge to sit and relax in.

Designed with a spillway the pool and spa can run simultaneously eliminating any additional power costs, alternatively they can be run independently.

The generous swimming area has been designed to be totally un-obstructed, which is ideal for swimming laps and active families.

There is no other pool that can offer all of these features.

With its square lines and designer looks we are sure your whole family will love it.

Available Sizes: LENGTH SHALLOW END WIDTH DEEP END 12.1m 4.4m 2.08m 1.34m 10.6m 4.4m 1.9m 1.34m 9.6m 4.4m 1.85m 1.34m 1.34m 8.6m 4.4m 1.8m 4.4m 1.70m 1.34m 7.6m