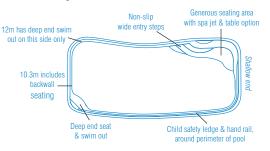

### Barrier Reef

As you glide down the wide cascading entry steps, you can begin to appreciate the uncompromising features and the thoughtful interior.

You'll delight in the abundant features, handrails and safety ledges which follow the perimeter. Children can swim to various points of the pool to safety. Generous seating with swim out areas at the deep end.

Whether you are entertaining or enjoying a swim with the family, the Barrier Reef Range offers an affordable luxury.

Landscape to taste. Casual through to formal landscape settings may be achieved with this versatile pool.

Elegance which surpasses the ordinary.

| LENGTH | WIDTH | DEEP END | SHALLOW END |
|--------|-------|----------|-------------|
| 12.02m | 4.3m  | 2.0m     | 1.26m       |
| 10.3m  | 4.3m  | 1.85m    | 1.26m       |
| 8.85m  | 4.2m  | 1.81m    | 1.26m       |
| 7.5m   | 4.2m  | 1.67m    | 1.26m       |