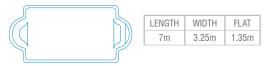

Coral Sea SL

| LENGTH | WIDTH | DEEP END | SHALLOW END |
|--------|-------|----------|-------------|
| 7.6m   | 3.45m | 1.55m    | 1.17m       |
| 6.8m   | 3.45m | 1.50m    | 1.17m       |

| LENGTH | WIDTH | FLAT  |
|--------|-------|-------|
| 7m     | 3.25m | 1.35m |