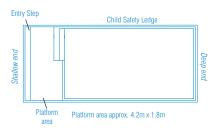

2.6m

1.6m

Note: 4.2m x 1.6m has no side seat

WIDTH DEEP END SHALLOW END

1.18m

1.24m

1.86m

1.81m