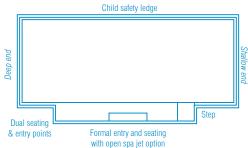

#### Brampton

The strong geometrical features of the Brampton are designed to compliment contemporary and traditional landscapes.

Bold and sophisticated, the Brampton boasts dual entry and exit points making it extremely versatile on its position in most settings.

The Brampton has bench seating running the full length of the pool which helps on its close proximity to houses and structures close by.

The sleek design provides an unobstructed swim area that creates a spacious feel and the perfect family pool.