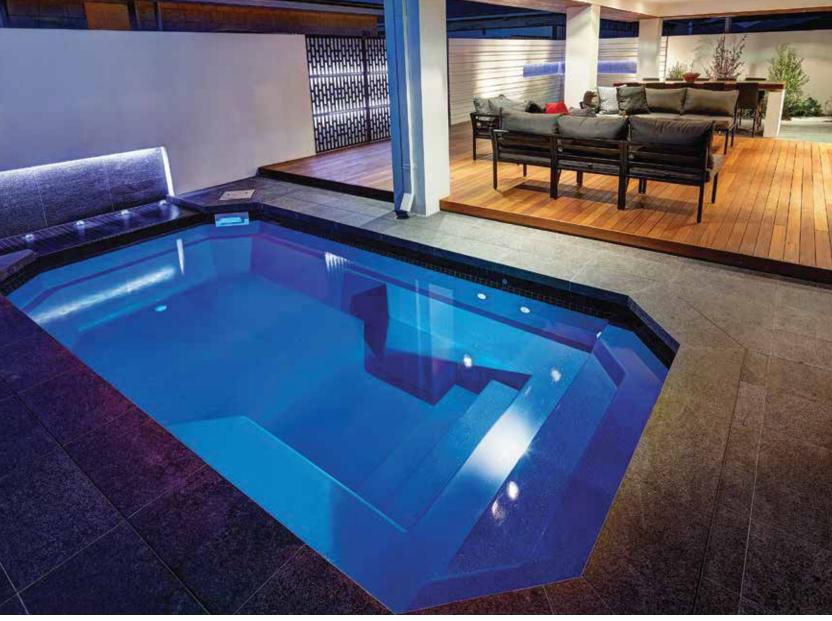

## Brooklyn

A stunning one piece configuration that has been designed with the whole family in mind.

The entry point steps down into a versatile platform that is ideal as a kids play area or water lounge to sit and relax in.

Designed with a spillway the pool and spa can run simultaneously eliminating any additional power costs, alternatively they can be run independently.

The generous swimming area has been designed to be totally un-obstructed, which is ideal for swimming laps and active families.

There is no other pool that can offer all of these features.

With its square lines and designer looks we are sure your whole family will love it.

Available Sizes: LENGTH SHALLOW END WIDTH DEEP END 12.1m 4.4m 2.08m 1.34m 10.6m 4.4m 1.9m 1.34m 9.6m 4.4m 1.85m 1.34m 1.34m 8.6m 4.4m 1.8m 4.4m 1.70m 1.34m 7.6m