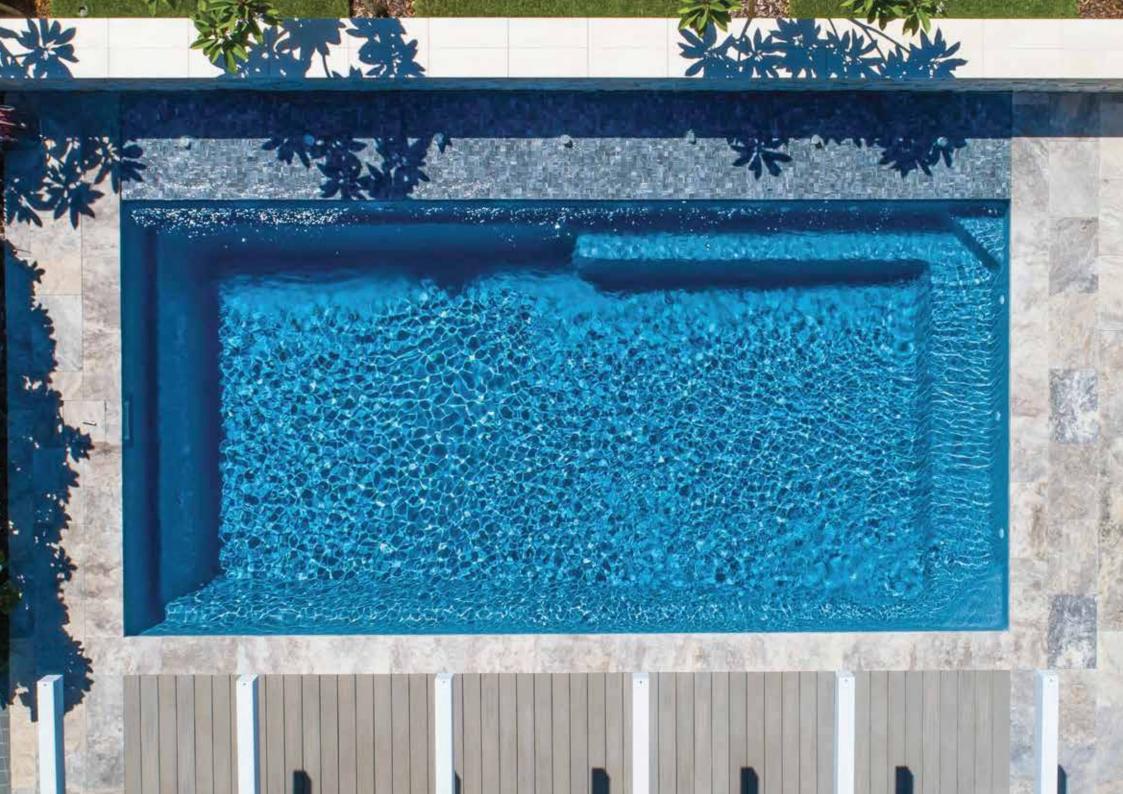

### Venice

The Venice possesses the 'must have' modern contemporary design suitable for today's in-style homes.

The main feature of this pool is the grand entry which encompasses wide entry steps and generous seating without encroaching on the swimming area. The seating can be complemented with optional spa jets.

The Venice Slimline has been created for properties with narrow settings or for those that simply don't want the backyard dominated by a pool.

The Venice Slimline's generous central entry point is both a huge swimout bench which also incorporates the step down into the shallow end of the pool.

This clever design leaves the entire precious swim area of the pool free for swimming and safe for children.

With square corners which allows 90 degree paving, child safety ledge and great water depth the Venice Slimline is a truly fantastic swimming pool.