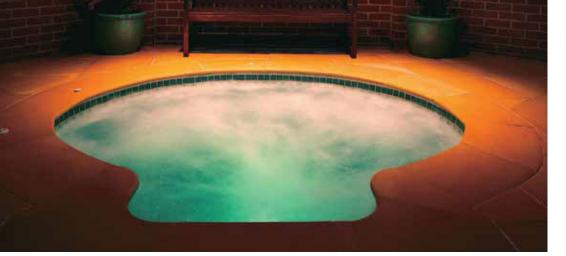

## Hamilton Spa Range

The Hamilton spa series has been designed to fit perfectly alongside your Barrier Reef Pool.

With square corners and identical lane widths as the Venice, Venice Slimline, Billabong, Billabong Slimline and Caprice pool ranges, the options are extensive and only limited to your imagination. Not only is the Hamilton Spa a great place to sit and relax away from the kids but it will transform the look of your pool area into a stunning retreat.

The Spa can run simultaneously with the pool, eliminating any additional power costs or alternatively they can be run independently.

|  | \ |  |
|--|---|--|

DUAL ENTRY POINTS Available Sizes:

| LENGTH | WIDTH | FLAT BOTTOM |
|--------|-------|-------------|
| 3.8m   | 1.6m  | 1m          |
| 2.8m   | 1.6m  | 1m          |