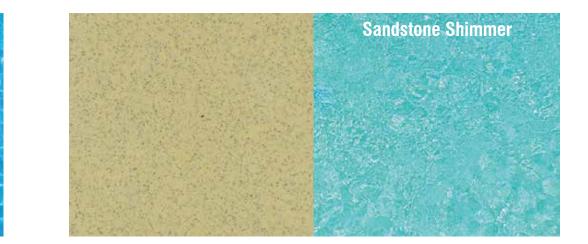

Both sizes in this range are a generous 4.4 meters wide and have both shallow and deep end swimming areas. As with all Barrier Reef Pool designs the Sunseeker incorporates the safety ledge for our junior swimmers, non-slip benches and steps, smooth edges and our vibrant range of shimmer colours.