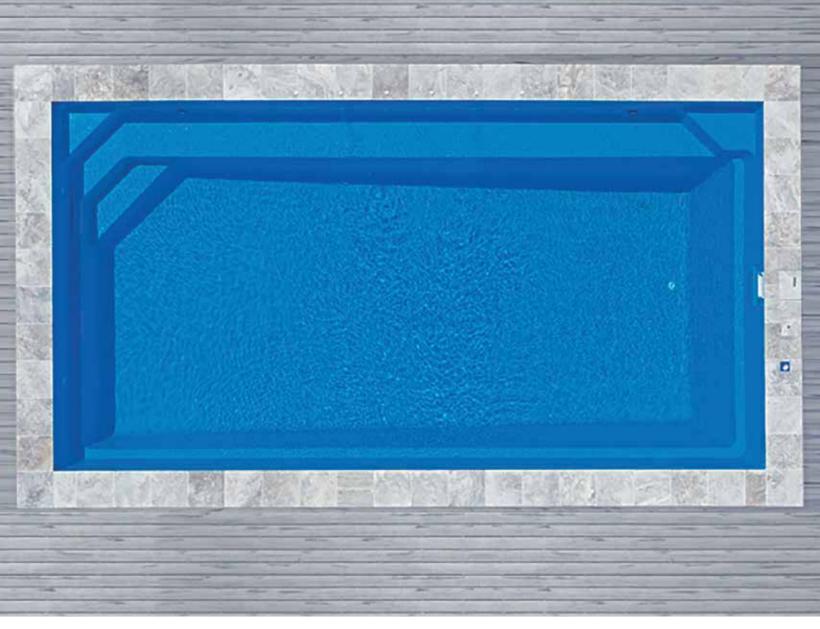

#### Brampton

The strong geometrical features of the Brampton are designed to compliment contemporary and traditional landscapes.

Bold and sophisticated, the Brampton boasts dual entry and exit points making it extremely versatile on its position in most settings.

The Brampton has bench seating running the full length of the pool which helps on its close proximity to houses and structures close by.

The sleek design provides an unobstructed swim area that creates a spacious feel and the perfect family pool.