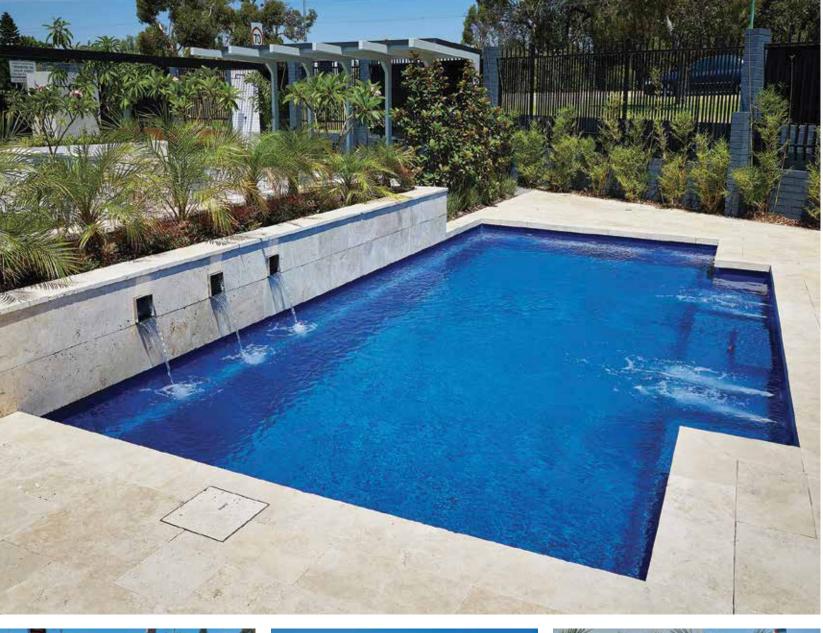

## Brooklyn

A stunning one piece configuration that has been designed with the whole family in mind.

The entry point steps down into a versatile platform that is ideal as a kids play area or water lounge to sit and relax in.

Designed with a spillway the pool and spa can run simultaneously eliminating any additional power costs, alternatively they can be run independently.

The generous swimming area has been designed to be totally un-obstructed, which is ideal for swimming laps and active families.

There is no other pool that can offer all of these features.

With its square lines and designer looks we are sure your whole family will love it.

Available Sizes: LENGTH SHALLOW END WIDTH DEEP END 12.1m 4.4m 2.08m 1.34m 10.6m 4.4m 1.9m 1.34m 9.6m 4.4m 1.85m 1.34m 1.34m 8.6m 4.4m 1.8m 4.4m 1.70m 1.34m 7.6m

The 10.6m & 8.6m Brooklyn will be available from approx. May 2022

Spa Area: 1.8m x 1.92m Platform area 1.85m x 1.7m

Copyright Design Registration No: 362911 - No: 362910