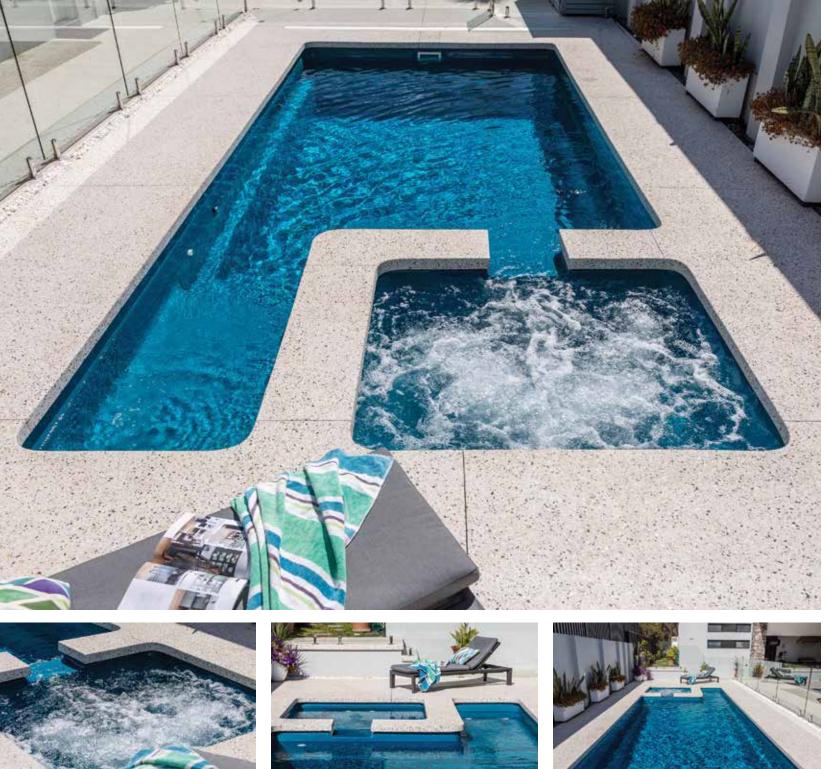

## Brooklyn

A stunning one piece configuration that has been designed with the whole family in mind.

The entry point steps down into a versatile platform that is ideal as a kids play area or water lounge to sit and relax in.

Designed with a spillway the pool and spa can run simultaneously eliminating any additional power costs, alternatively they can be run independently.

The generous swimming area has been designed to be totally un-obstructed, which is ideal for swimming laps and active families.

There is no other pool that can offer all of these features.

With its square lines and designer looks we are sure your whole family will love it.

Available Sizes: LENGTH SHALLOW END WIDTH DEEP END 12.1m 4.4m 2.08m 1.34m 10.6m 4.4m 1.9m 1.34m 9.6m 4.4m 1.85m 1.34m 1.34m 8.6m 4.4m 1.8m 4.4m 1.70m 1.34m 7.6m