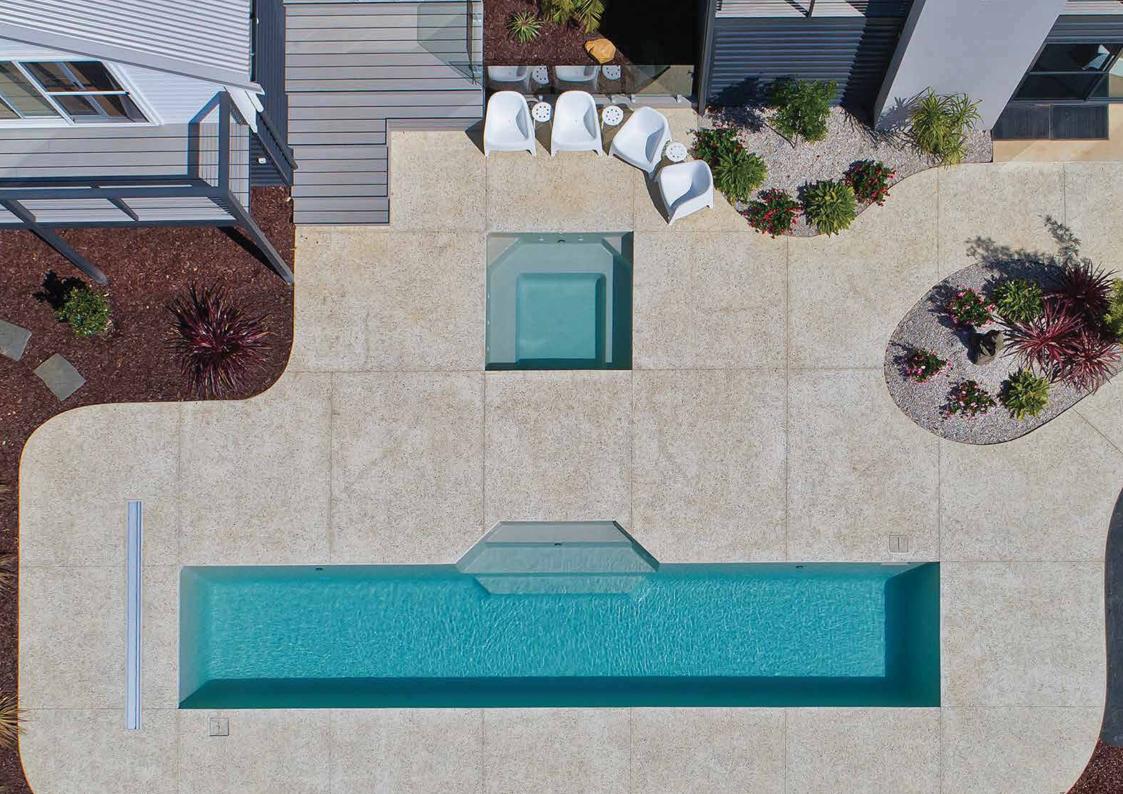

## Brooklyn

A stunning one piece configuration that has been designed with the whole family in mind.

The entry point steps down into a versatile platform that is ideal as a kids play area or water lounge to sit and relax in.

Designed with a spillway the pool and spa can run simultaneously eliminating any additional power costs, alternatively they can be run independently.

The generous swimming area has been designed to be totally un-obstructed, which is ideal for swimming laps and active families.

There is no other pool that can offer all of these features.

With its square lines and designer looks we are sure your whole family will love it.

Available Sizes: LENGTH SHALLOW END WIDTH DEEP END 12.1m 4.4m 2.08m 1.34m 10.6m 4.4m 1.9m 1.34m 9.6m 4.4m 1.85m 1.34m 1.34m 8.6m 4.4m 1.8m 4.4m 1.70m 1.34m 7.6m