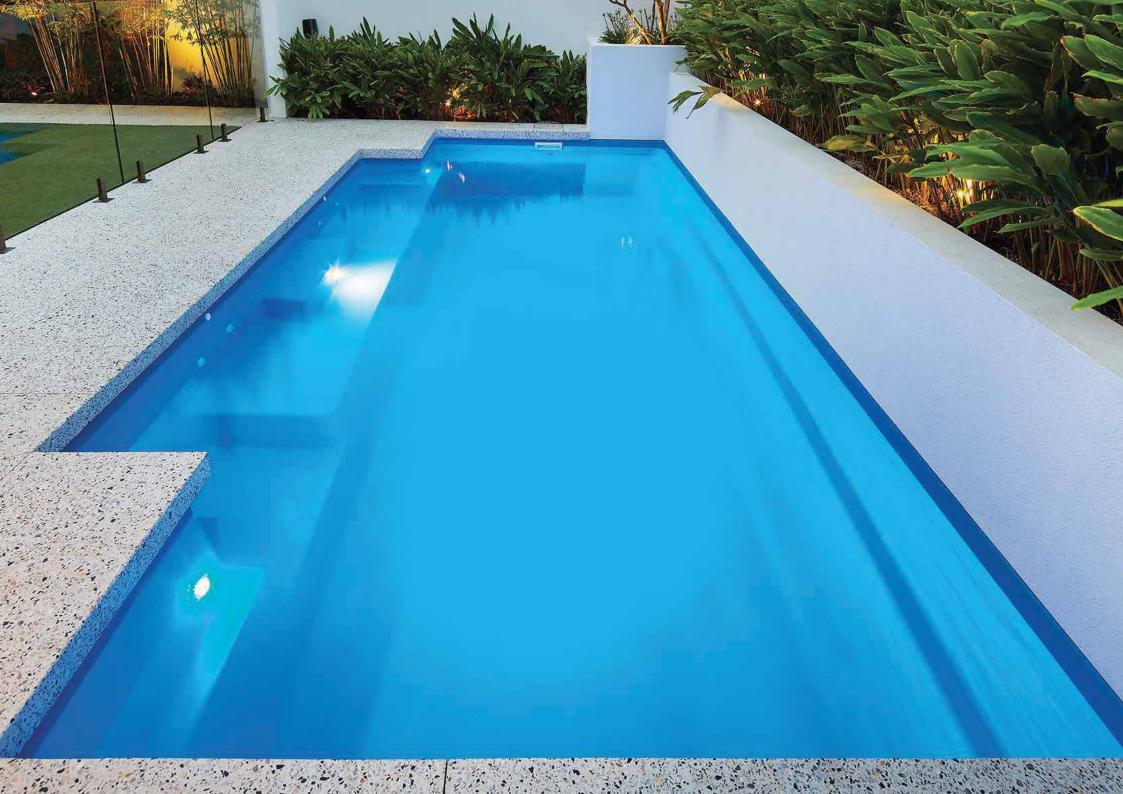

### Venice

The Venice possesses the 'must have' modern contemporary design suitable for today's in-style homes.

The main feature of this pool is the grand entry which encompasses wide entry steps and generous seating without encroaching on the swimming area. The seating can be complemented with optional spa jets.

The luxurious Venice is the benchmark for the basic rectangle pool shape; available in an array of sizes with additional specification available we're sure you'll love it.

| Available Sizes: |       |          |             |  |  |
|------------------|-------|----------|-------------|--|--|
| LENGTH           | WIDTH | DEEP END | SHALLOW END |  |  |
| 10.5m            | 4.4m  | 1.98m    | 1.14m       |  |  |
| 9.5m             | 4.4m  | 1.93m    | 1.18m       |  |  |
| 8.5m             | 4.4m  | 1.90m    | 1.22m       |  |  |
| 7.6m             | 4.4m  | 1.86m    | 1.26m       |  |  |