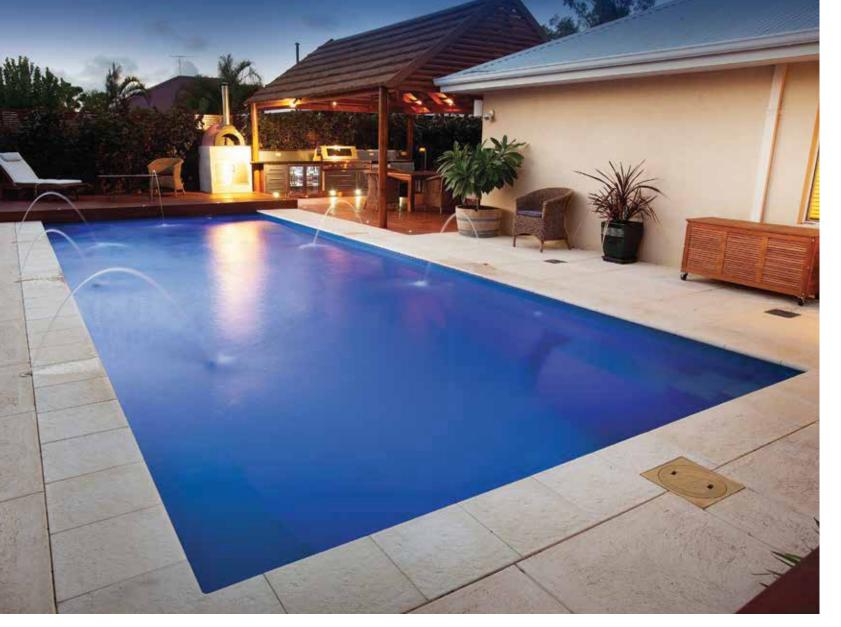

he uncompromising features and the thoughtful interior.

You'll delight in the abundant features, handrails and safety ledges which follow the perimeter. Children can swim to various points of the pool to safety. Generous seating with swim out areas at the deep end.

Whether you are entertaining or enjoying a swim with the family, the Barrier Reef Range offers an affordable luxury.

Landscape to taste. Casual through to formal landscape settings may be achieved with this versatile pool.

Elegance which surpasses the ordinary.



| LENGTH | WIDTH | DEEP END | SHALLOW END |
|--------|-------|----------|-------------|
| 12.02m | 4.3m  | 2.0m     | 1.26m       |
| 10.3m  | 4.3m  | 1.85m    | 1.26m       |
| 8.85m  | 4.2m  | 1.81m    | 1.26m       |
| 7.5m   | 4.2m  | 1.67m    | 1.26m       |



## Olympic

Bold and sophisticated. The strong geometry conforms to your architecture and becomes an extension of your style. Dual entry together with dual swim out seating provides an unobstructed swim length affording a very spacious feel.

Primarily designed to suit today's modern home the Olympic is a pleasure to landscape for and suits any modern or traditional setting.







| LENGTH | WIDTH | DEEP END | SHALLOW END |
|--------|-------|----------|-------------|
| 11m    | 4.2m  | 1.79m    | 1.1m        |
| 10m    | 4.2m  | 1.72m    | 1.1m        |
| 9m     | 4.2m  | 1.66m    | 1.1m        |
| 8m     | 4.2m  | 1.6m     | 1.1m        |
| 7m     | 3.45m | 1.51m    | 1.1m        |







| Available Sizes: |       |          |             |  |  |
|------------------|-------|----------