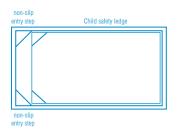

This clever design leaves the entire precious swim area of the pool free for swimming and safe for children.

With square corners which allows 90 degree paving, child safety ledge and great water depth the Venice Slimline is a truly fantastic swimming pool.

Both sizes in this range are a generous 4.4 meters wide and have both shallow and deep end swimming areas. As with all Barrier Reef Pool designs the Sunseeker incorporates the safety ledge for our junior swimmers, non-slip benches and steps, smooth edges and our vibrant range of shimmer colours.

As with all Barrier Reef Pool designs the Sunseeker Slimline incorporates the safety ledge for our junior swimmers, non-slip benches and steps, smooth edges and our vibrant range of shimmer colours.

The Sunseeker Slimline meets the needs of the entire family.