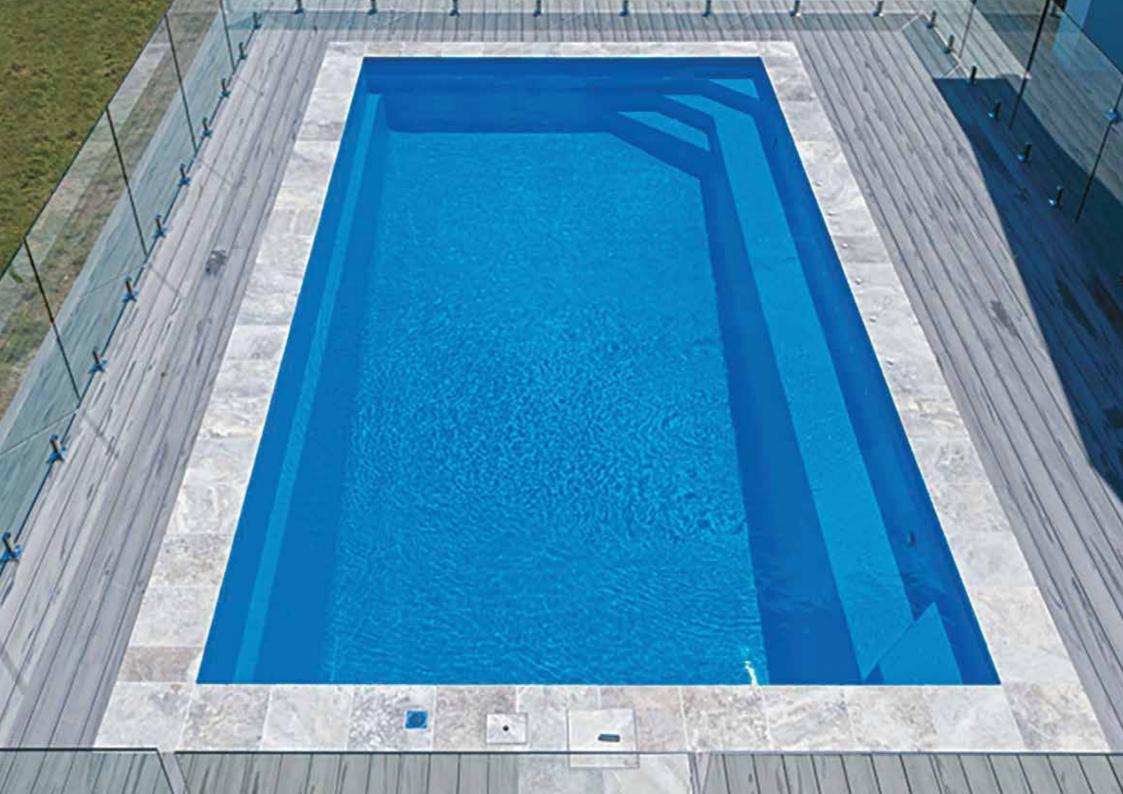

### Venice

The Venice possesses the 'must have' modern contemporary design suitable for today's in-style homes.

The main feature of this pool is the grand entry which encompasses wide entry steps and generous seating without encroaching on the swimming area. The seating can be complemented with optional spa jets.

The luxurious Venice is the benchmark for the basic rectangle pool shape; available in an array of sizes with additional specification available we're sure you'll love it.

| Available Sizes: |       |          |             |  |  |
|------------------|-------|----------|-------------|--|--|
| LENGTH           | WIDTH | DEEP END | SHALLOW END |  |  |
| 10.5m            | 4.4m  | 1.98m    | 1.14m       |  |  |
| 9.5m             | 4.4m  | 1.93m    | 1.18m       |  |  |
| 8.5m             | 4.4m  | 1.90m    | 1.22m       |  |  |
| 7.6m             | 4.4m  | 1.86m    | 1.26m       |  |  |

The Venice Slimline has been created for properties with narrow settings or for those that simply don't want the backyard dominated by a pool.

The Venice Slimline's generous central entry point is both a huge swimout bench which also incorporates the step down into the shallow end of the pool.

This clever design leaves the entire precious swim area of the pool free for swimming and safe for children.

With square corners which allows 90 degree paving, child safety ledge and great water depth the Venice Slimline is a truly fantastic swimming pool.