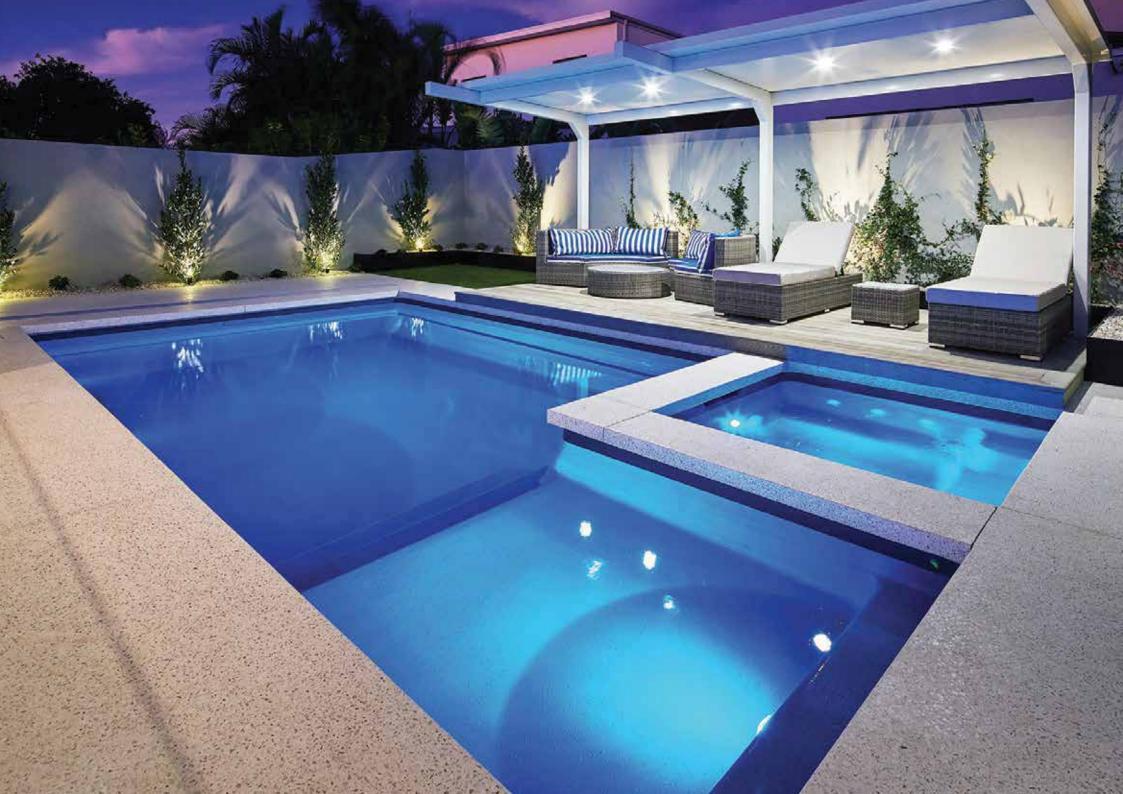

#### Brampton

The strong geometrical features of the Brampton are designed to compliment contemporary and traditional landscapes.

Bold and sophisticated, the Brampton boasts dual entry and exit points making it extremely versatile on its position in most settings.

The Brampton has bench seating running the full length of the pool which helps on its close proximity to houses and structures close by.

The sleek design provides an unobstructed swim area that creates a spacious feel and the perfect family pool.