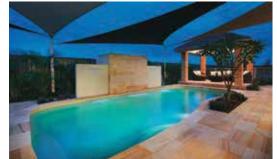

### Barrier Reef

As you glide down the wide cascading entry steps, you can begin to appreciate the uncompromising features and the thoughtful interior.

You'll delight in the abundant features, handrails and safety ledges which follow the perimeter. Children can swim to various points of the pool to safety. Generous seating with swim out areas at the deep end.

Whether you are entertaining or enjoying a swim with the family, the Barrier Reef Range offers an affordable luxury.

Landscape to taste. Casual through to formal landscape settings may be achieved with this versatile pool.

Elegance which surpasses the ordinary.

| LENGTH | WIDTH | DEEP END | SHALLOW END |
|--------|-------|----------|-------------|
| 12.02m | 4.3m  | 2.0m     | 1.26m       |
| 10.3m  | 4.3m  | 1.85m    | 1.26m       |
| 8.85m  | 4.2m  | 1.81m    | 1.26m       |
| 7.5m   | 4.2m  | 1.67m    | 1.26m       |