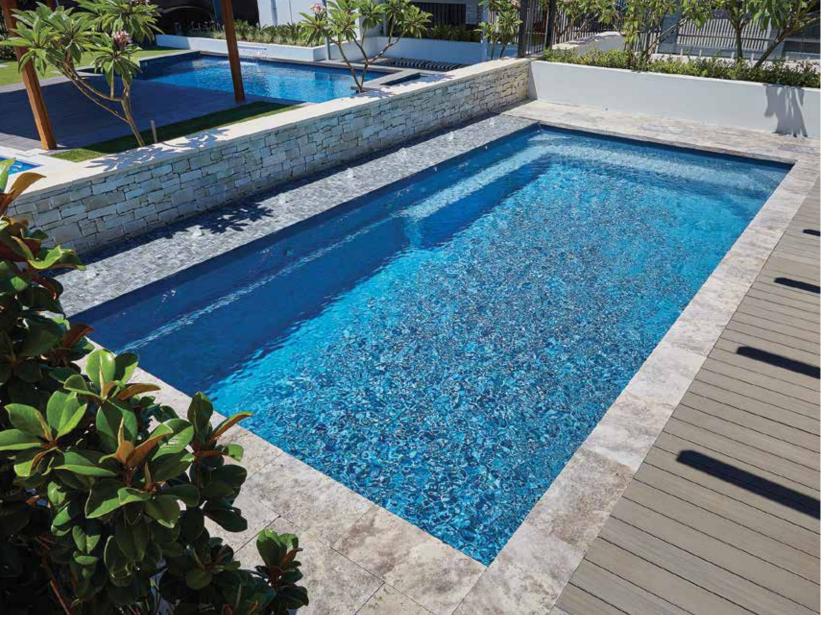

### Barrier Reef

As you glide down the wide cascading entry steps, you can begin to appreciate the uncompromising features and the thoughtful interior.

You'll delight in the abundant features, handrails and safety ledges which follow the perimeter. Children can swim to various points of the pool to safety. Generous seating with swim out areas at the deep end.

Whether you are entertaining or enjoying a swim with the family, the Barrier Reef Range offers an affordable luxury.

Landscape to taste. Casual through to formal landscape settings may be achieved with this versatile pool.

Elegance which surpasses the ordinary.

| LENGTH | WIDTH | DEEP END | SHALLOW END |
|--------|-------|----------|-------------|
| 12.02m | 4.3m  | 2.0m     | 1.26m       |
| 10.3m  | 4.3m  | 1.85m    | 1.26m       |
| 8.85m  | 4.2m  | 1.81m    | 1.26m       |
| 7.5m   | 4.2m  | 1.67m    | 1.26m       |