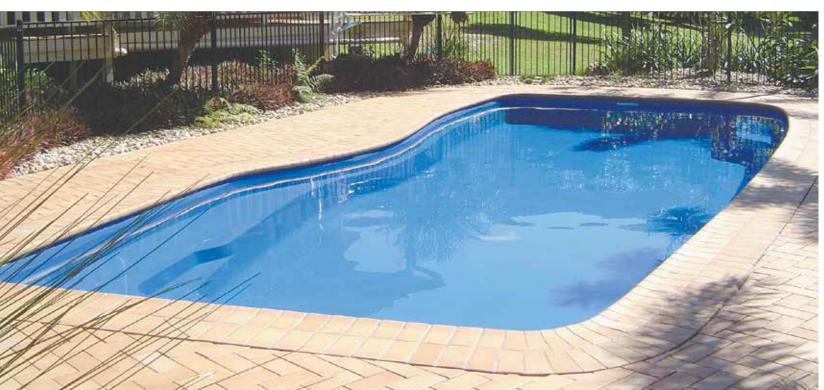

### Venice

The Venice possesses the 'must have' modern contemporary design suitable for today's in-style homes.

The main feature of this pool is the grand entry which encompasses wide entry steps and generous seating without encroaching on the swimming area. The seating can be complemented with optional spa jets.

The Venice Slimline has been created for properties with narrow settings or for those that simply don't want the backyard dominated by a pool.

The Venice Slimline's generous central entry point is both a huge swimout bench which also incorporates the step down into the shallow end of the pool.

This clever design leaves the entire precious swim area of the pool free for swimming and safe for children.

With square corners which allows 90 degree paving, child safety ledge and great water depth the Venice Slimline is a truly fantastic swimming pool.