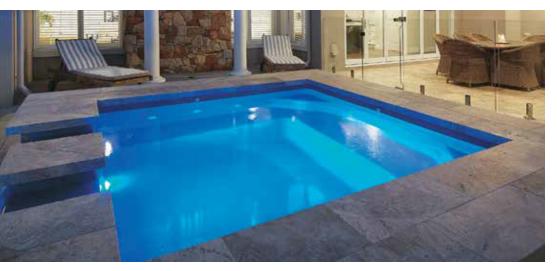

.6m 1.35m |        |       |            |       |
|--------------------------------------------------------|--------|-------|------------|-------|
| 4.59m 3.45m 2.6m 1.35m                                 | LENGTH | WIDTH | LANE WIDTH | FLAT  |
|                                                        | 4.59m  | 3.45m | 2.6m       | 1.35m |

## Swim Spa



| LENGTH | WIDTH | DEEP END | SHALLOW END |
|--------|-------|----------|-------------|
| 5.2m   | 2.6m  | 1.5m     | 1.18m       |
| 5.2m   | 2.3m  | 1.5m     | 1.18m       |





Pixie











### Oval Spa



| LENGTH      | WIDTH       | FLAT         |           |
|-------------|-------------|--------------|-----------|
| 2.6m        | 2m          | 1m           |           |
| Available v | vith & with | iout spill v | way optio |



### Square Spa





Available with & without spill way option

## Horse-shoe Spa



LENGTHWIDTHFLAT2.9m2.82m1.1m

Available with & without spill way option

## What does the Australian Standards 5 Tick Certified Product mean to you?



#### Australian Standard AS 1838: 2021 Lic: SMKB25323 SAI GLOBAL





Barrier Reef Pools set the benchmark around the World for best practices in Manufacturing the highest quality fibreglass pools. There is no better way to prove this than by obtaining the prestigious Australian standards five tick product Certification.

To gain this certification we had to apply to Sai Global who is the Australian Standard Approval Authority. Their approval process is extremely involved and they assessed all sections of our fibreglass pool manufacturing process and proce