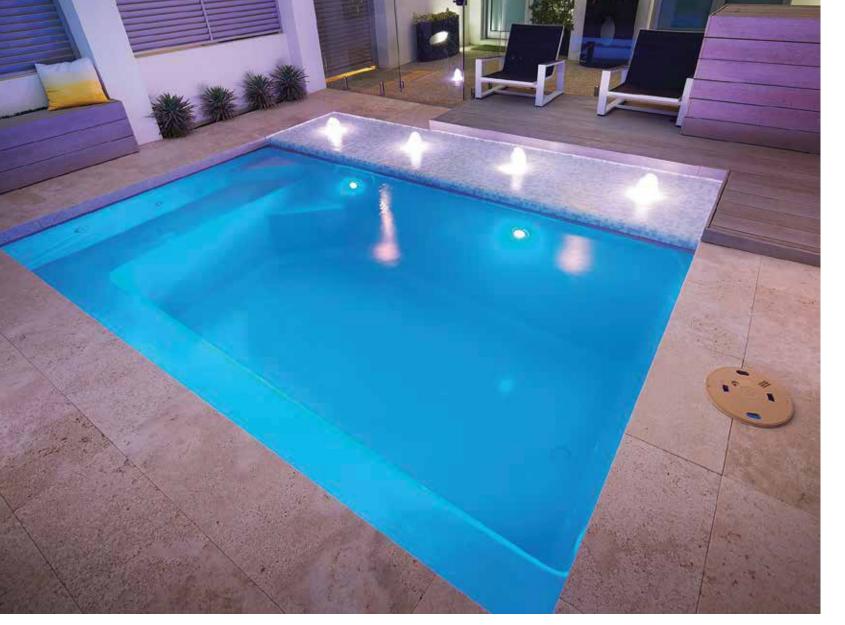

ckyard or courtyard area.

With square corners and a constant depth of 1.65m you could be forgiven for thinking this is a concrete courtyard or plunge pool design.

The swimming area is maximised due to the dual entry steps and compact bench seat incorporated across one end of the courtyard/plunge pool; making it very versatile with its placement in just about any setting.

Another great feature of the Plunge Pool is the small safety ledge incorporated into the vertical walls around the perimeter of the pool allowing parents to relax whilst the children are swimming.

This is the ultimate courtyard or plunge pool design!



| LENGTH | WIDTH | FLAT BOTTOM |
|--------|-------|-------------|
| 6.5m   | 3.45m | 1.67m       |
| 5.5m   | 3.45m | 1.67m       |
| 4.7m   | 3.45m | 1.67m       |











#### Plunge Slimline

Designed for those small areas where space is often restricted or for those who are just simply looking for a small plunge pool to cool off and relax in. Either way, the Billabong Plunge offers the perfect solution.

Designed with dual entry steps, this pool can be positioned in just about any area, the bench seating area has been incorporated length ways down the pool and across the entry area to facilitate the open spa jet option that suits this pool so well.

With a constant depth of 1.6m this Billabong Plunge pool still allows for those who want to jump in and have some real fun in the pool.



Available Sizes:

| LENGTH WIDTH |      | FLAT BOTTOM |
|--------------|------|-------------|
| 4.2m         | 2.6m | 1.6m        |
| 4.2m         | 1.6m | 1.6m