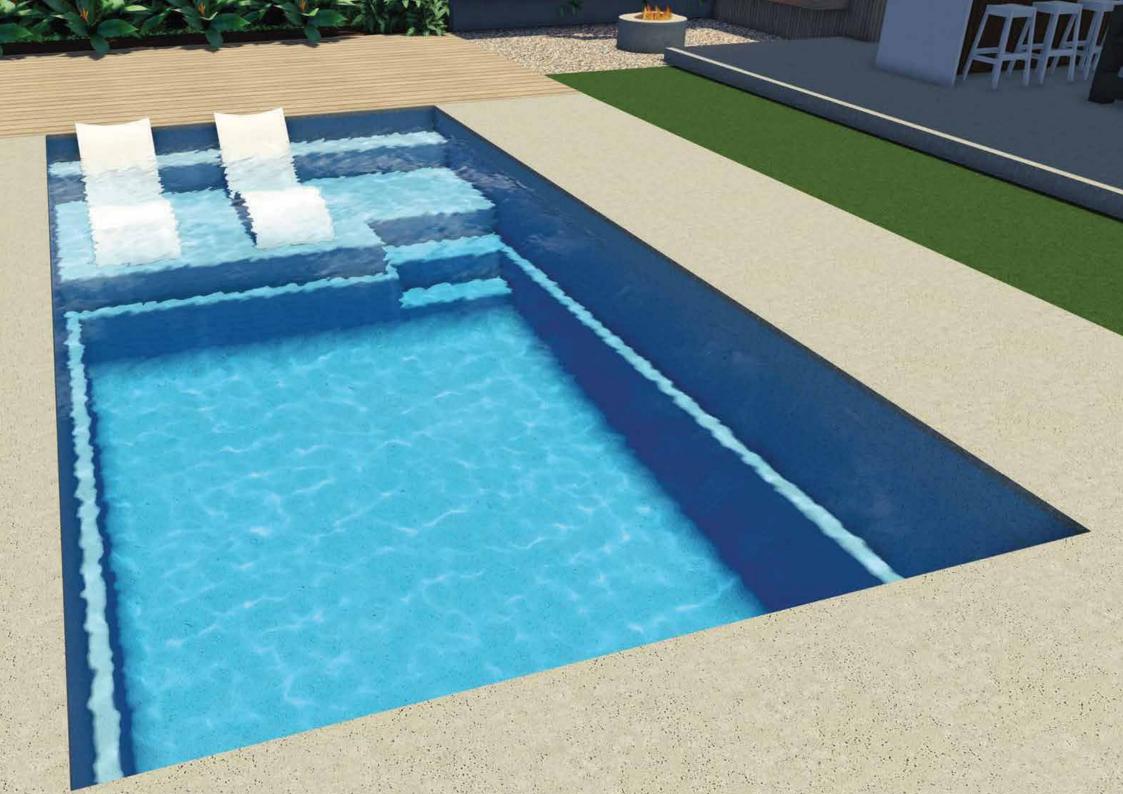

## Brooklyn

A stunning one piece configuration that has been designed with the whole family in mind.

The entry point steps down into a versatile platform that is ideal as a kids play area or water lounge to sit and relax in.

Designed with a spillway the pool and spa can run simultaneously eliminating any additional power costs, alternatively they can be run independently.

The generous swimming area has been designed to be totally un-obstructed, which is ideal for swimming laps and active families.

There is no other pool that can offer all of these features.

With its square lines and designer looks we are sure your whole family will love it.

Available Sizes: LENGTH SHALLOW END WIDTH DEEP END 12.1m 4.4m 2.08m 1.34m 10.6m 4.4m 1.9m 1.34m 9.6m 4.4m 1.85m 1.34m 1.34m 8.6m 4.4m 1.8m 4.4m 1.70m 1.34m 7.6m

The 10.6m & 8.6m Brooklyn will be available from approx. May 2022

Spa Area: 1.8m x 1.92m Platform area 1.85m x 1.7m

Copyright Design Registration No: 362911 - No: 362910