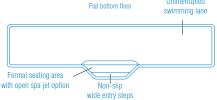

### Lap pools

Suitable for formal settings and narrow applications, this pool has been designed to complement the contemporary style and compact living spaces of modern living whilst still allowing for great entertaining space around your pool area.

The step arrangement allows a flow on from your indoors directly down the entry and step area of the pool. The wide seating area can be fitted with optional spa jets for those times when you need to relax & unwind.

With a level depth of 1.35m, this pool offers great versatility of not only a great swimming pool, but also for water walking exercises and also an ideal games pool for more family fun.

 LENGTH
 WIDTH
 LANE WIDTH
 FLAT BOTTOM