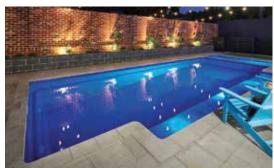

#### Brampton

The strong geometrical features of the Brampton are designed to compliment contemporary and traditional landscapes.

Bold and sophisticated, the Brampton boasts dual entry and exit points making it extremely versatile on its position in most settings.

The Brampton has bench seating running the full length of the pool which helps on its close proximity to houses and structures close by.

The sleek design provides an unobstructed swim area that creates a spacious feel and the perfect family pool.