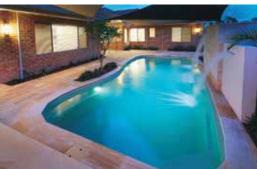

#### Brampton

The strong geometrical features of the Brampton are designed to compliment contemporary and traditional landscapes.

Bold and sophisticated, the Brampton boasts dual entry and exit points making it extremely versatile on its position in most settings.

The Brampton has bench seating running the full length of the pool which helps on its close proximity to houses and structures close by.

The sleek design provides an unobstructed swim area that creates a spacious feel and the perfect family pool.