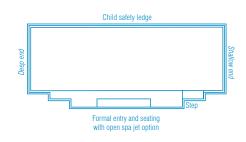

### Venice

The Venice possesses the 'must have' modern contemporary design suitable for today's in-style homes.

The main feature of this pool is the grand entry which encompasses wide entry steps and generous seating without encroaching on the swimming area. The seating can be complemented with optional spa jets.

The luxurious Venice is the benchmark for the basic rectangle pool shape; available in an array of sizes with additional specification available we're sure you'll love it.

| Available Sizes: |       |          |             |  |  |
|------------------|-------|----------|-------------|--|--|
| LENGTH           | WIDTH | DEEP END | SHALLOW END |  |  |
| 10.5m            | 4.4m  | 1.98m    | 1.14m       |  |  |
| 9.5m             | 4.4m  | 1.93m    | 1.18m       |  |  |
| 8.5m             | 4.4m  | 1.90m    | 1.22m       |  |  |
| 7.6m             | 4.4m  | 1.86m    | 1.26m       |  |  |