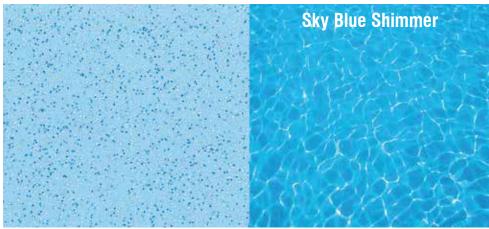

Both sizes in this range are a generous 4.4 meters wide and have both shallow and deep end swimming areas. As with all Barrier Reef Pool designs the Sunseeker incorporates the safety ledge for our junior swimmers, non-slip benches and steps, smooth edges and our vibrant range of shimmer colours.