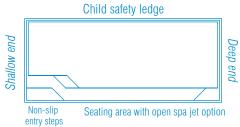

The Venice Slimline has been created for properties with narrow settings or for those that simply don't want the backyard dominated by a pool.

The Venice Slimline's generous central entry point is both a huge swimout bench which also incorporates the step down into the shallow end of the pool.

This clever design leaves the entire precious swim area of the pool free for swimming and safe for children.

With square corners which allows 90 degree paving, child safety ledge and great water depth the Venice Slimline is a truly fantastic swimming pool.