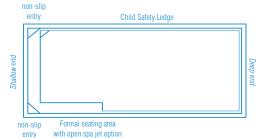

### Venice

The Venice possesses the 'must have' modern contemporary design suitable for today's in-style homes.

The main feature of this pool is the grand entry which encompasses wide entry steps and generous seating without encroaching on the swimming area. The seating can be complemented with optional spa jets.

The Venice Slimline has been created for properties with narrow settings or for those that simply don't want the backyard dominated by a pool.

The Venice Slimline's generous central entry point is both a huge swimout bench which also incorporates the step down into the shallow end of the pool.

This clever design leaves the entire precious swim area of the pool free for swimming and safe for children.

With square corners which allows 90 degree paving, child safety ledge and great water depth the Venice Slimline is a truly fantastic swimming pool.