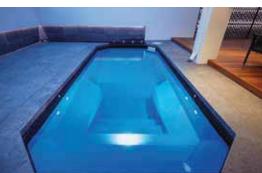

## Brooklyn

A stunning one piece configuration that has been designed with the whole family in mind.

The entry point steps down into a versatile platform that is ideal as a kids play area or water lounge to sit and relax in.

Designed with a spillway the pool and spa can run simultaneously eliminating any additional power costs, alternatively they can be run independently.

The generous swimming area has been designed to be totally un-obstructed, which is ideal for swimming laps and active families.

There is no other pool that can offer all of these features.

With its square lines and designer looks we are sure your whole family will love it.

Available Sizes: LENGTH SHALLOW END WIDTH DEEP END 12.1m 4.4m 2.08m 1.34m 10.6m 4.4m 1.9m 1.34m 9.6m 4.4m 1.85m 1.34m 1.34m 8.6m 4.4m 1.8m 4.4m 1.70m 1.34m 7.6m