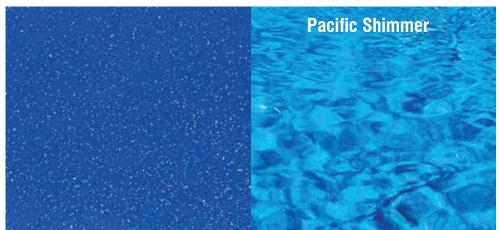

Both sizes in this range are a generous 4.4 meters wide and have both shallow and deep end swimming areas. As with all Barrier Reef Pool designs the Sunseeker incorporates the safety ledge for our junior swimmers, non-slip benches and steps, smooth edges and our vibrant range of shimmer colours.