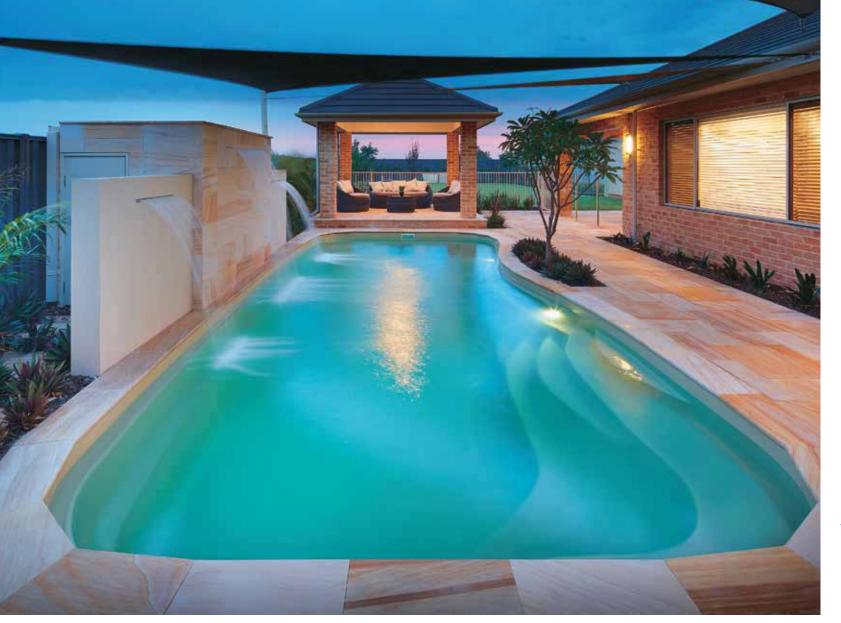

#### Brampton

The strong geometrical features of the Brampton are designed to compliment contemporary and traditional landscapes.

Bold and sophisticated, the Brampton boasts dual entry and exit points making it extremely versatile on its position in most settings.

The Brampton has bench seating running the full length of the pool which helps on its close proximity to houses and structures close by.

The sleek design provides an unobstructed swim area that creates a spacious feel and the perfect family pool.