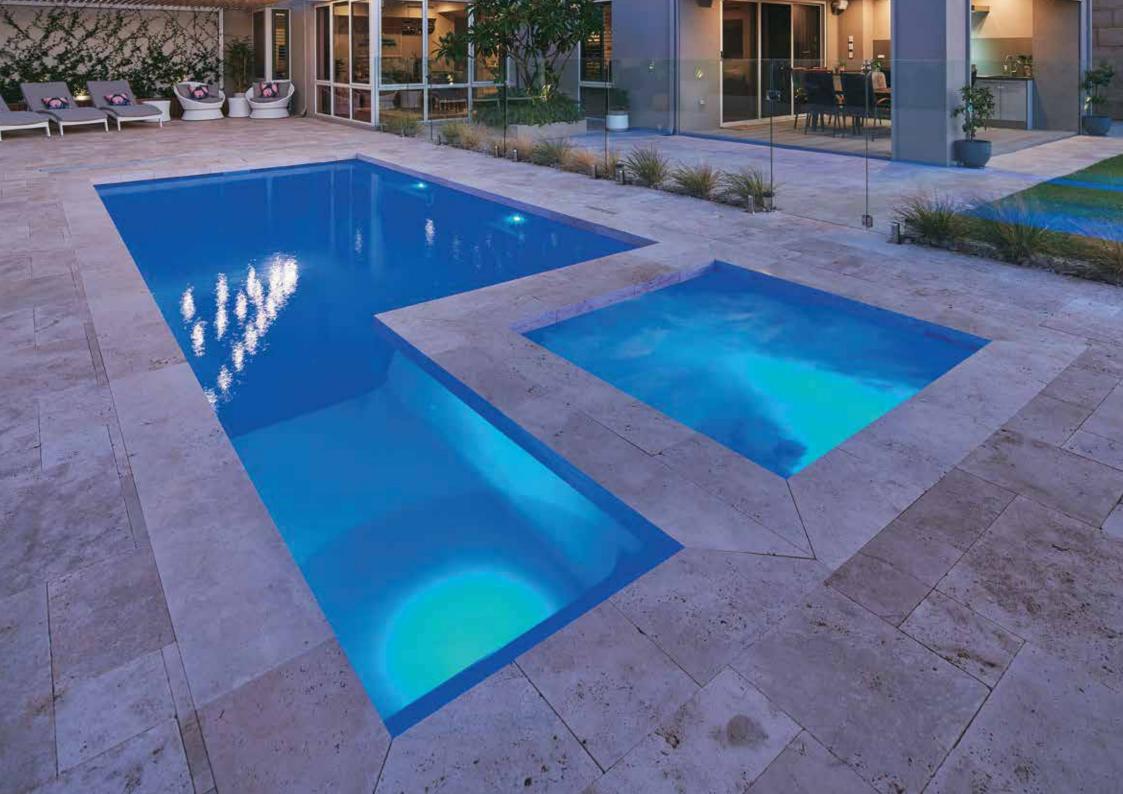

## Brooklyn

A stunning one piece configuration that has been designed with the whole family in mind.

The entry point steps down into a versatile platform that is ideal as a kids play area or water lounge to sit and relax in.

Designed with a spillway the pool and spa can run simultaneously eliminating any additional power costs, alternatively they can be run independently.

The generous swimming area has been designed to be totally un-obstructed, which is ideal for swimming laps and active families.

There is no other pool that can offer all of these features.

With its square lines and designer looks we are sure your whole family will love it.

Available Sizes: LENGTH SHALLOW END WIDTH DEEP END 12.1m 4.4m 2.08m 1.34m 10.6m 4.4m 1.9m 1.34m 9.6m 4.4m 1.85m 1.34m 1.34m 8.6m 4.4m 1.8m 4.4m 1.70m 1.34m 7.6m