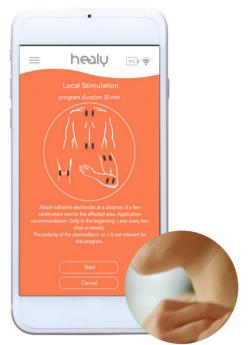

## Get Going Quickly and Easily

Healy is not only extremely practical and versatile: using Healy is also very easy and fun. Within minutes of getting your new Healy, you will be up and running and start improving your overall wellbeing!

Adhesive electrodes

Wrist

electrodes

### Easy as 1-2-3

Download the app

For easy and convenient operation of Healy we provide you with a free app. Simply download the Healy app from the Google Play Store or the Apple App Store. Install the Healy app on your smartphone and follow the instructions for setting it up.

Synchronize Healy with your smartphone

Turn on your Healy and activate your smartphone's Bluetooth connection. Follow the instructions given to you by your Healy app to connect your smartphone to your Healy. This will give you access to all of your Healy's features.

Start a frequency program

All your programs are clearly displayed in the Healy app. Just select the one that you want to run. The Healy app also shows you how long the frequency program will be running. Start the program and set the desired intensity, then your Healy provides you with the right frequencies.