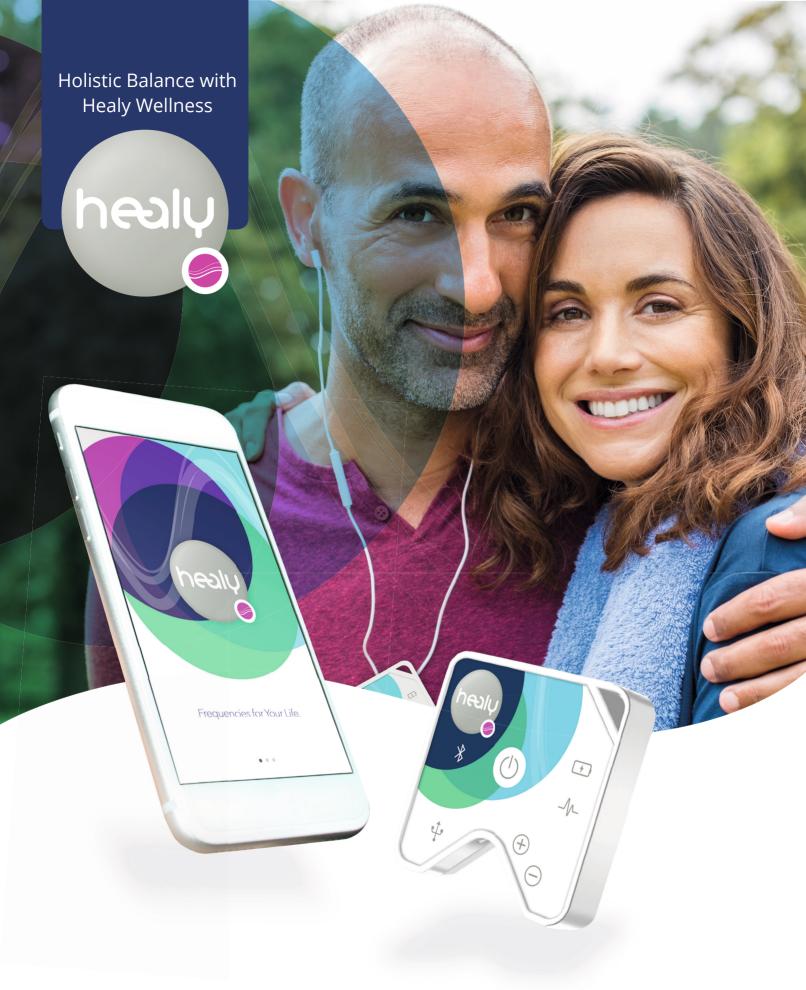

Healy Wellness

The Wearable for Wellbeing and Balance

To help you achieve these goals we created Healy. Healy with TimeWaver technology is a wearable that can be worn on the body. It is intended to stimulate certain areas in your body with the help of individually determined frequencies.

### This Is Healy Wellness

The result of all this work is Healy - small, inexpensive and very easy to use!

You can attach this compact and light device to your clothes using its clip. Healy is controlled by a smartphone app that you can download; it communicates with Healy via a Bluetooth connection.