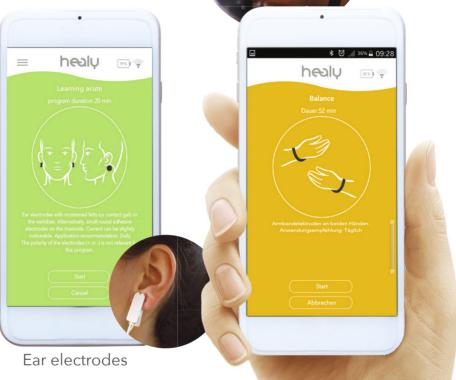

## Get Going Quickly and Easily

Healy is not only extremely practical and versatile: using Healy is also very easy and fun. Within minutes of getting your new Healy, you will be up and running and start improving your overall wellbeing!

Adhesive electrodes

Wrist

electrodes

### Easy as 1-2-3

Download the app

For easy and convenient operation of Healy we provide you with a free app. Simply download the Healy app from the Google Play Store or the Apple App Store. Install the Healy app on your smartphone and follow the instructions for setting it up.

Synchronize Healy with your smartphone

Turn on your Healy and activate your smartphone's Bluetooth connection. Follow the instructions given to you by your Healy app to connect your smartphone to your Healy. This will give you access to all of your Healy's features.

Start a frequency program

All your programs are clearly displayed in the Healy app. Just select the one that you want to run. The Healy app also shows you how long the frequency program will be running. Start the program and set the desired intensity, then your Healy provides you with the right frequencies.