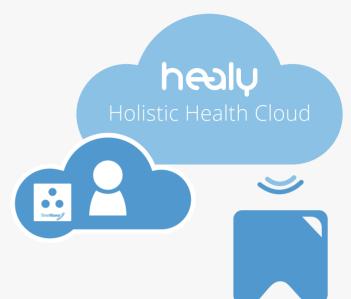

# The Healy Holistic Health Cloud Your "Virtual Consultation"

When using Healy, you are never alone: Healy doesn't just "talk" to your smartphone over a short distance. Through Healy you can also connect with our approximately 1,500 TimeWaver practitioners and have them compile customized programs for your individual needs. These can then be transferred directly to your Healy app via the Holistic Health Cloud.

Of course, you will only be connected to a Holistic Health Cloud practitioner if you expressly request this and unlock the professional system of the practitioner in your Healy app for the transfer of the program; you also have the option of whether or not to download your personal programs into your Healy.