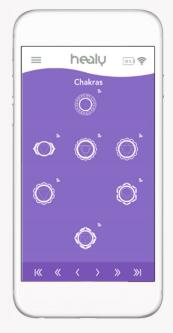

### Program Page Chakras

Strengthen your seven ethereal energy centers.

Disclaimer: While scientific research underlies Healy technology, its connection to health and wellness has not been extensively explored or demonstrated. The Healy is not intended to cure, treat, mitigate, diagnose or prevent disease, but rather to support energetic balance and enhance recovery, vitality and wellbeing.