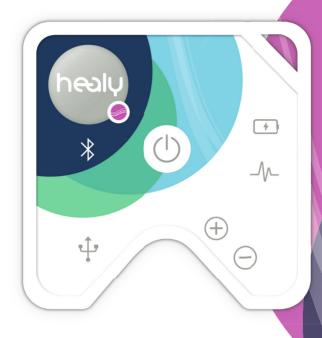

### This Is Healy Wellness

The result of all this work is Healy - small, inexpensive and very easy to use!

You can attach this compact and light device to your clothes using its clip. Healy is controlled by a smartphone app that you can download; it communicates with Healy via a Bluetooth connection.

Synchronize Healy with your smartphone

Turn on your Healy and activate your smartphone's Bluetooth connection. Follow the instructions given to you by your Healy app to connect your smartphone to your Healy. This will give you access to all of your Healy's features.