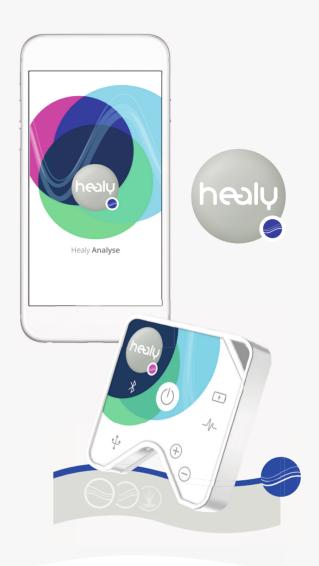

### Easy as 1-2-3

Download the app

For easy and convenient operation of Healy we provide you with a free app. Simply download the Healy app from the Google Play Store or the Apple App Store. Install the Healy app on your smartphone and follow the instructions for setting it up.

Synchronize Healy with your smartphone

Turn on your Healy and activate your smartphone's Bluetooth connection. Follow the instructions given to you by your Healy app to connect your smartphone to your Healy. This will give you access to all of your Healy's features.

# Healy Resonance Edition

The Healy Resonance Edition contains Healy Holistic Health Plus, i.e., more than 120 Healy frequency programs, plus the Healy Analysis app with the Resonance and Aura modules.

With the analysis feature of the Healy Resonance module, you can analyse suitable dietary supplements, foods, etc.

Not only professionals, but also individual users are able to use this for performing analyses for themselves and for their families and friends. However, analyses pertain only to the bioenergetic balance status and should be reviewed by a doctor if any signs of disease appear to be present.

Another useful tool in this edition is the Healy's Aura module. It lets you analyze the energy distribution of your chakras in the Information Field; after an analysis of the emotional background, you can point out suitable ways of optimization with the Aura module.