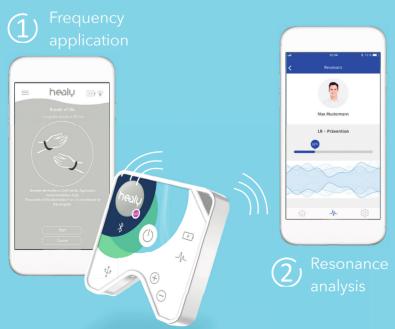

# Healy Resonance Edition

The Healy Resonance Edition contains Healy Holistic Health Plus, i.e., more than 120 Healy frequency programs, plus the Healy Analysis app with the Resonance and Aura modules.

With the analysis feature of the Healy Resonance module, you can analyse suitable dietary supplements, foods, etc.

Not only professionals, but also individual users are able to use this for performing analyses for themselves and for their families and friends. However, analyses pertain only to the bioenergetic balance status and should be reviewed by a doctor if any signs of disease appear to be present.

Another useful tool in this edition is the Healy's Aura module. It lets you analyze the energy distribution of your chakras in the Information Field; after an analysis of the emotional background, you can point out suitable ways of optimization with the Aura module.

The resulting optimization patterns can be applied to different products with Healy in order to balance energetic blockages. Many clients and practitioners also have reported this to be helpful.