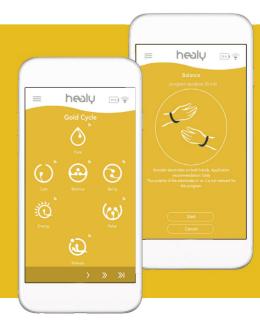

### Nuno Nina Gold Cycle

The programs within Nuno Nina's Gold Cycle are valuable all-rounders, providing support and prevention, recovery from negative influences, optimal energy balance, emotional balance, well-being and relaxation.

- 1. Pure
- ;
- 2. Care

6. Relax

3. Balance

7. Release

4. Beinc