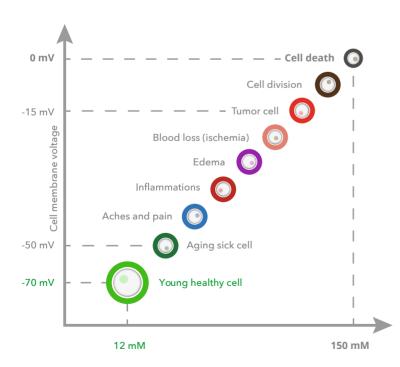

### The Cells in Your Body

The cell is the smallest component in your body. A body consists of organs, the organs consist of cells. Each of us has about 70 trillion of them, that is 70 million million! Every cell, just like the whole human organism, has a metabolism: water, nutrients and oxygen have to get in, metabolism products need to be taken out. For the cells, this transport is handled through openings in their surface, the so-called cell membrane.

These "valves" in the cell membrane open and close as needed. This mechanism is based on

voltage potential, i.e., the difference in voltage between the cell interior and the intercellular space. The right or wrong amount of such potential is responsible for healthy or diseased cell metabolism.

Frequencies are believed to regulate this voltage potential; this is the underlying theory to explain why frequency application is a procedure that can be used to support energetic balance in a variety of ways.

## Cell membrane voltage model

by Robert O. Becker and Bjorn Nordenstrom

Increase in **ATP production** by up to 500%

amino acid transport by up to 40%

Increase in **protein synthesis** by up to 70%.

According to a study by Ngok Cheng, et al. (Clinical Orthopaedics and Related Research No. 171, November-December 1982.)

This animal study refers to the effect of microcurrent and does not pertain to Healy itself, but to the basic mechanisms on which it builds. These results have not been confirmed by other studies so far and the transfer of the results to Healy would be speculative.