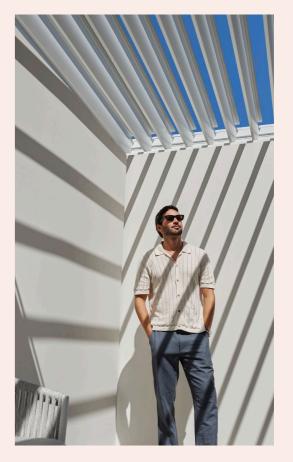

#### Create the perfect balance of light and shade

Vergola's adjustable louvres are the secret to creating a fabulous atmosphere. Choose to enjoy full sun, full shade, or the delicate effects of filtered sunlight or shade.

#### Delivers superior insulation capabilities

A standout feature of the original Vergola is its distinctive and award winning double-skin aerofoil-shaped louvre that forms an insulating air-gap to reduce heat radiation.