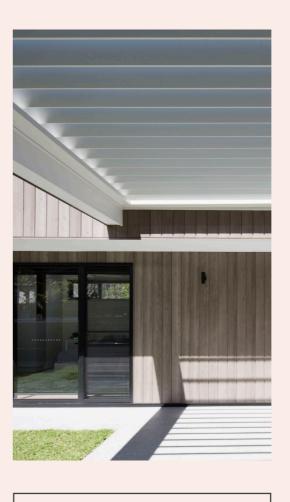

### -O- Adjustable louvres

#### Create the perfect balance of light and shade

Vergola's adjustable louvres are the secret to creating a fabulous atmosphere. Choose to enjoy full sun, full shade, or the delicate effects of filtered sunlight or shade.

### Framework and guttering

The foundations for creativity

Specially designed gutters are integrated along the inner perimeter of the Vergola framework, ensuring watertightness and effective runoff into downpipes.