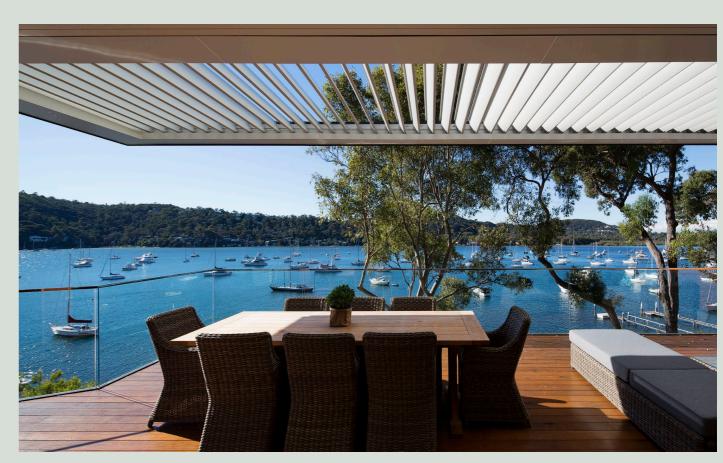

### -O- Adjustable louvres

#### Create the perfect balance of light and shade

Vergola's adjustable louvres are the secret to creating a fabulous atmosphere. Choose to enjoy full sun, full shade, or the delicate effects of filtered sunlight or shade.

### Innovative and award-winning louvre design

#### Delivers superior insulation capabilities

A standout feature of the original Vergola is its distinctive and award winning double-skin aerofoil-shaped louvre that forms an insulating air-gap to reduce heat radiation.