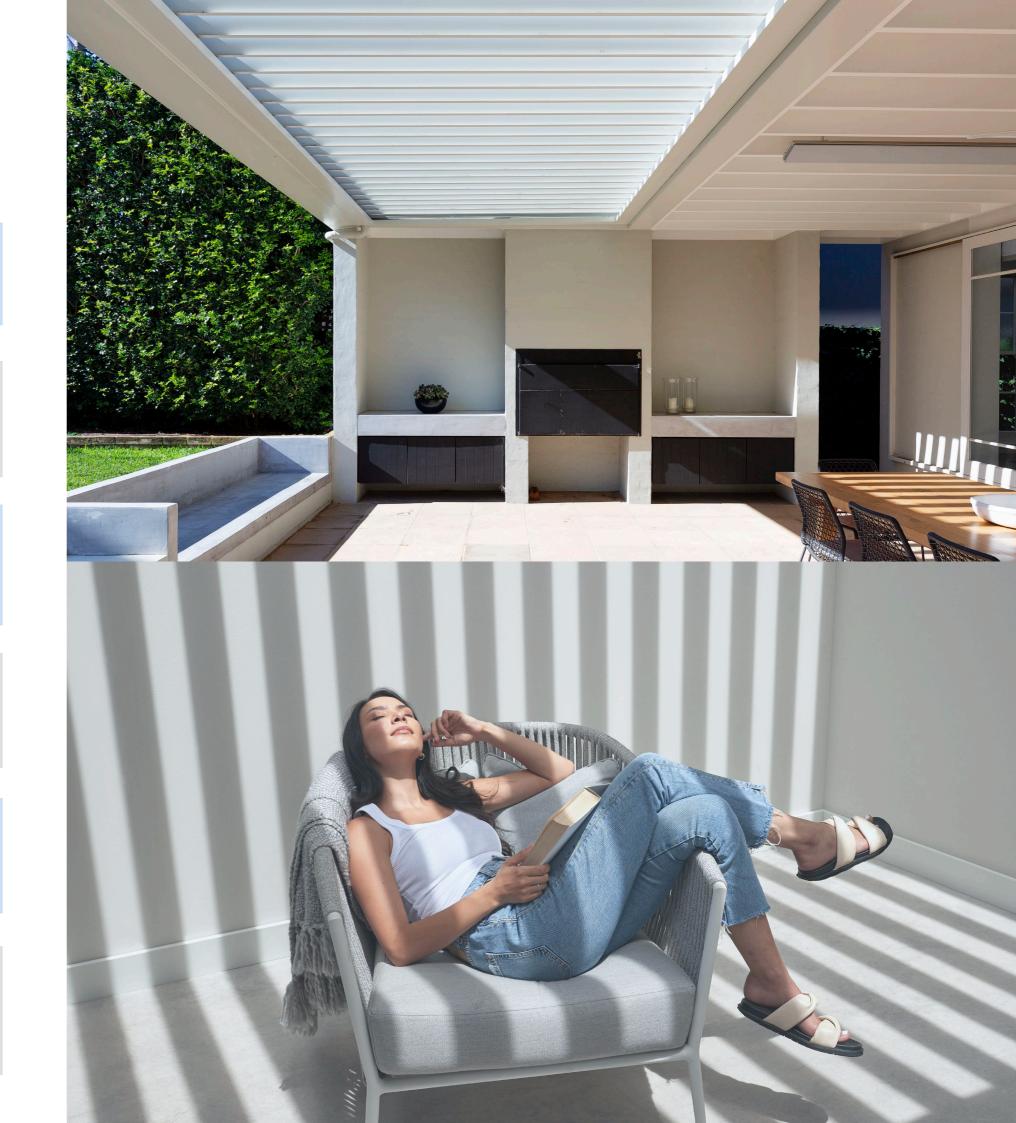

#### Create the perfect balance of light and shade

Vergola's adjustable louvres are the secret to creating a fabulous atmosphere. Choose to enjoy full sun, full shade, or the delicate effects of filtered sunlight or shade.

#### Delivers superior insulation capabilities

A standout feature of the original Vergola is its distinctive and award winning double-skin aerofoil-shaped louvre that forms an insulating air-gap to reduce heat radiation.