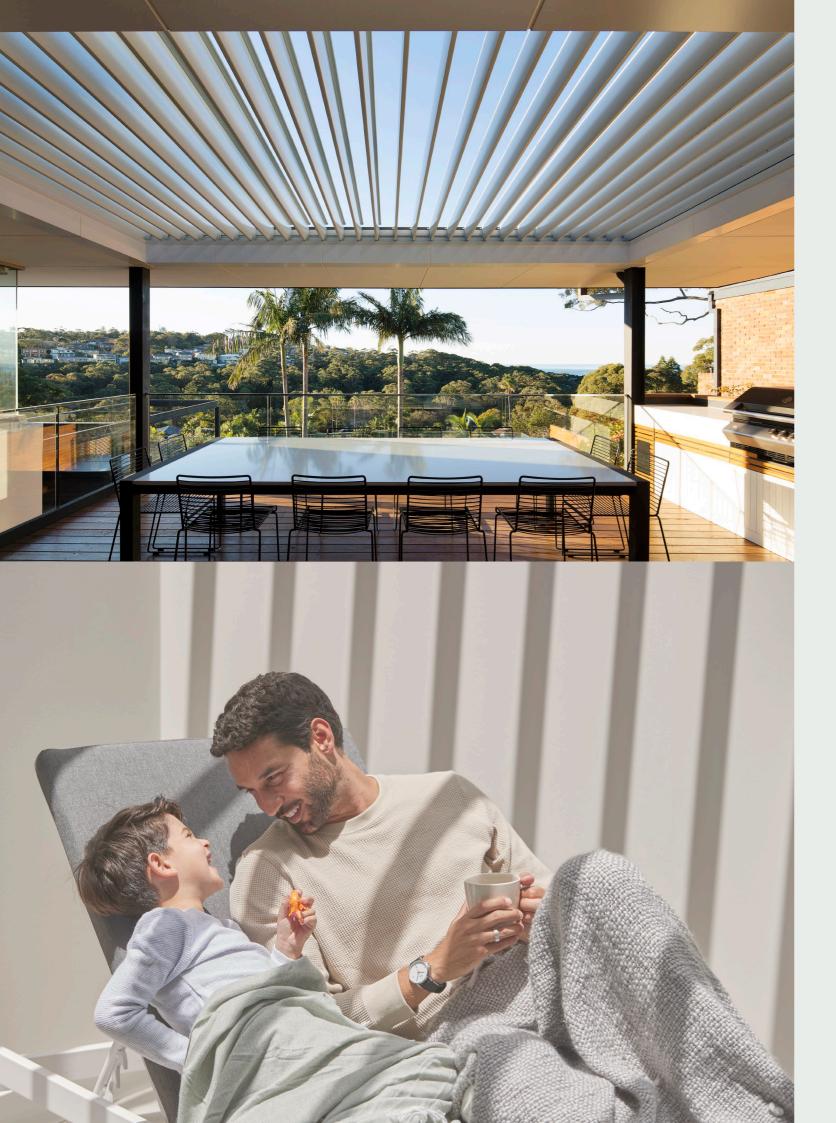

#### Create the perfect balance of light and shade

Vergola's adjustable louvres are the secret to creating a fabulous atmosphere. Choose to enjoy full sun, full shade, or the delicate effects of filtered sunlight or shade.

#### Remote and mobile control convenience Empowering you

Vergola's remote control and smartphone app empowers you to personalise your outdoor experience.