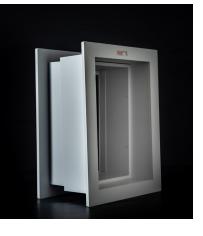

## Wall Liner

Manufactured using 10mm PVC foam which is very strong, durable, lightweight, waterproof and chemical resistant.

These stylish pet door solutions are available when glass, timber and security doors are not a real option and are available to suit wall cavity thicknesses of 100mm-200mm and 200mm-300mm adjustable inclusive of soft pet flap with magnetic closure and stable spring-loaded lock out panel to the inside of your dwelling.

## Available sizes:

Small, Medium, Large and XLarge. Available in White only.