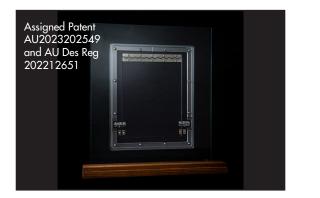

## **Custom Acrylic Pet Doors**

Our unique premium pet doors are fully certified and registered design AU Des Reg 202212651 throughout Aus/NZ.

Manufactured from Australian Premium extruded "HI-IMPACT" Acrylic, 10 times more abrasion resistance and tensile strength to standard acrylic and almost as strong as polycarbonate yet boasting the aesthetic look of glass clear face view. Australian made Dye-cut precision 316 grade Stainless Piano Hinges and Australian fixings, N35 Rare Earth Magnets in a unique adjustable design (A.M.P.S) – Adjustable Magnet Positioning System fully adjustable to combat higher wind areas and or timid pets and chrome over brass barrel locking bolts. A whisper quiet and extremely robust operation to withstand even the most excitable Mastiff!

2 Year limited WARRANTY world-wide along with Tech support and full installation instructions available.