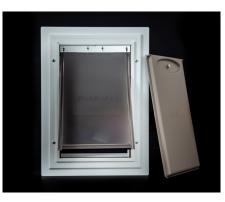

## Wall Liner

Manufactured using 10mm PVC foam which is very strong, durable, lightweight, waterproof and chemical resistant.

These stylish pet door solutions are available when glass, timber and security doors are not a real option and are available to suit wall cavity thicknesses of 100mm-200mm and 200mm-300mm adjustable inclusive of soft pet flap with magnetic closure and stable spring-loaded lock out panel to the inside of your dwelling.

## Available sizes:

Small, Medium, Large and XLarge. Available in White only.