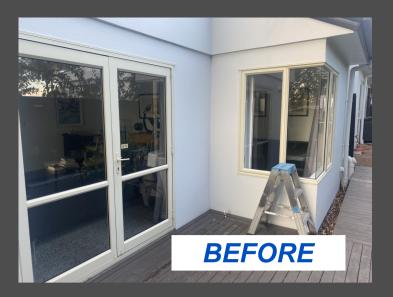

## Aluminium Windows & Doors Reborn

Windows and doors have a dramatic impact on the overall presence of a property.

By engaging Systemex to recolour your existing joinery, you can achieve a fresh contemporary look for less than half the cost of replacement.

## First established in 1994, Systemex can recolour your aluminium joinery onsite to any colour you like.

## Our unique technology and trademarked process, your recoloured joinery will look as good as new!

- You get your new colour in a matter of days
  - There are no security issues as all work is carried out on site
- Change colours to match your new colour scheme
- Add colour to older anodised aluminium joinery
- Match your old joinery with new joinery for a unified look