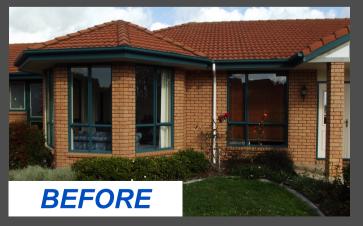

## First established in 1994, Systemex can recolour your aluminium joinery onsite to any colour you like.

## Our unique technology and trademarked process, your recoloured joinery will look as good as new!

- You get your new colour in a matter of days
  - There are no security issues as all work is carried out on site
- Change colours to match your new colour scheme
- Add colour to older anodised aluminium joinery
- Match your old joinery with new joinery for a unified look