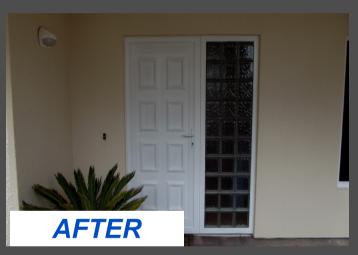

## Aluminium Windows & Doors Reborn

Windows and doors have a dramatic impact on the overall presence of a property.

By engaging Systemex to recolour your existing joinery, you can achieve a fresh contemporary look for less than half the cost of replacement.

## First established in 1994, Systemex can recolour your aluminium joinery onsite to any colour you like.

## Our unique technology and trademarked process, your recoloured joinery will look as good as new!

- You get your new colour in a matter of days
  - There are no security issues as all work is carried out on site
- Change colours to match your new colour scheme
- Add colour to older anodised aluminium joinery
- Match your old joinery with new joinery for a unified look