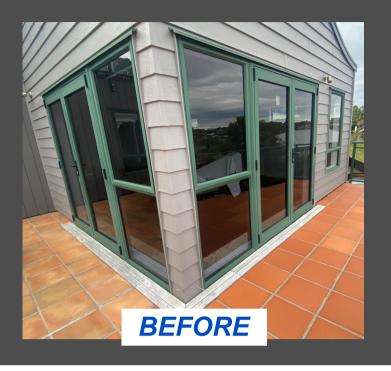

## First established in 1994, Systemex can recolour your aluminium joinery onsite to any colour you like.

## Our unique technology and trademarked process, your recoloured joinery will look as good as new!

- You get your new colour in a matter of days
  - There are no security issues as all work is carried out on site
- Change colours to match your new colour scheme
- Add colour to older anodised aluminium joinery
- Match your old joinery with new joinery for a unified look