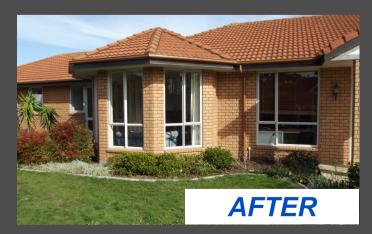

## Aluminium Windows & Doors Reborn

Windows and doors have a dramatic impact on the overall presence of a property.

By engaging Systemex to recolour your existing joinery, you can achieve a fresh contemporary look for less than half the cost of replacement.

## First established in 1994, Systemex can recolour your aluminium joinery onsite to any colour you like.

## Our unique technology and trademarked process, your recoloured joinery will look as good as new!

- You get your new colour in a matter of days
  - There are no security issues as all work is carried out on site
- Change colours to match your new colour scheme
- Add colour to older anodised aluminium joinery
- Match your old joinery with new joinery for a unified look