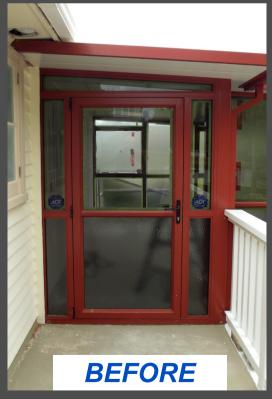

## Aluminium Windows & Doors Reborn

Windows and doors have a dramatic impact on the overall presence of a property.

By engaging Systemex to recolour your existing joinery, you can achieve a fresh contemporary look for less than half the cost of replacement.

## First established in 1994, Systemex can recolour your aluminium joinery onsite to any colour you like.

## Our unique technology and trademarked process, your recoloured joinery will look as good as new!

- You get your new colour in a matter of days
  - There are no security issues as all work is carried out on site
- Change colours to match your new colour scheme
- Add colour to older anodised aluminium joinery
- Match your old joinery with new joinery for a unified look