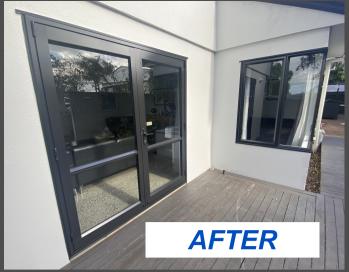

## Aluminium Windows & Doors Reborn

Windows and doors have a dramatic impact on the overall presence of a property.

By engaging Systemex to recolour your existing joinery, you can achieve a fresh contemporary look for less than half the cost of replacement.

## First established in 1994, Systemex can recolour your aluminium joinery onsite to any colour you like.

## Our unique technology and trademarked process, your recoloured joinery will look as good as new!

- You get your new colour in a matter of days
  - There are no security issues as all work is carried out on site
- Change colours to match your new colour scheme
- Add colour to older anodised aluminium joinery
- Match your old joinery with new joinery for a unified look