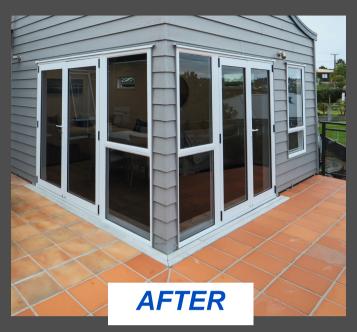

## First established in 1994, Systemex can recolour your aluminium joinery onsite to any colour you like.

## Our unique technology and trademarked process, your recoloured joinery will look as good as new!

- You get your new colour in a matter of days
  - There are no security issues as all work is carried out on site
- Change colours to match your new colour scheme
- Add colour to older anodised aluminium joinery
- Match your old joinery with new joinery for a unified look