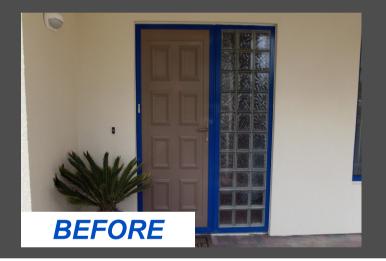

## Aluminium Windows & Doors Reborn

Windows and doors have a dramatic impact on the overall presence of a property.

By engaging Systemex to recolour your existing joinery, you can achieve a fresh contemporary look for less than half the cost of replacement.

## First established in 1994, Systemex can recolour your aluminium joinery onsite to any colour you like.

## Our unique technology and trademarked process, your recoloured joinery will look as good as new!

- You get your new colour in a matter of days
  - There are no security issues as all work is carried out on site
- Change colours to match your new colour scheme
- Add colour to older anodised aluminium joinery
- Match your old joinery with new joinery for a unified look