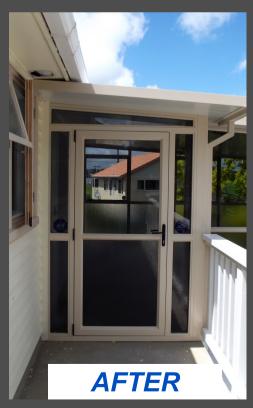

## Aluminium Windows & Doors Reborn

Windows and doors have a dramatic impact on the overall presence of a property.

By engaging Systemex to recolour your existing joinery, you can achieve a fresh contemporary look for less than half the cost of replacement.

## First established in 1994, Systemex can recolour your aluminium joinery onsite to any colour you like.

## Our unique technology and trademarked process, your recoloured joinery will look as good as new!

- You get your new colour in a matter of days
  - There are no security issues as all work is carried out on site
- Change colours to match your new colour scheme
- Add colour to older anodised aluminium joinery
- Match your old joinery with new joinery for a unified look