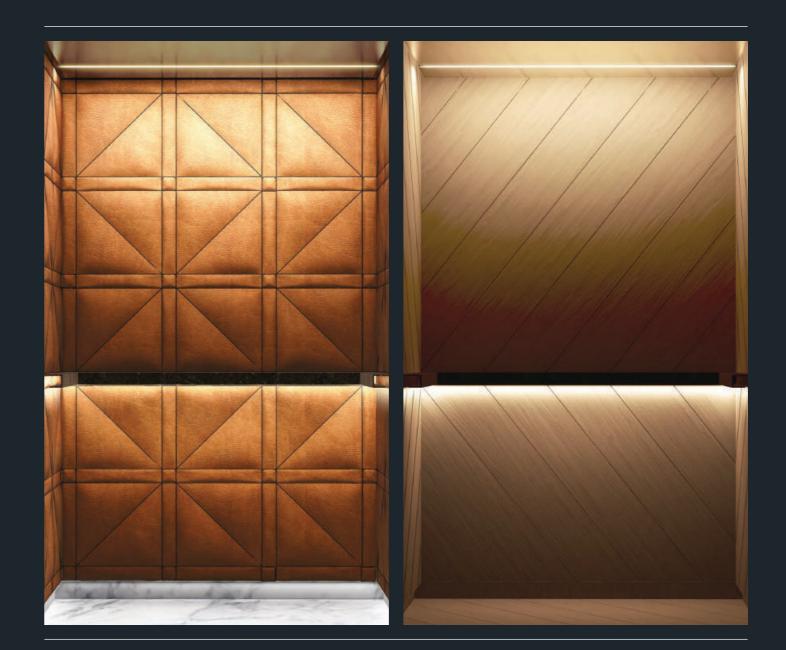

# Customisation

Examples shown from the architect-designed interior range

# Every aspect of your elevator can be customised to match the design of your business interior.