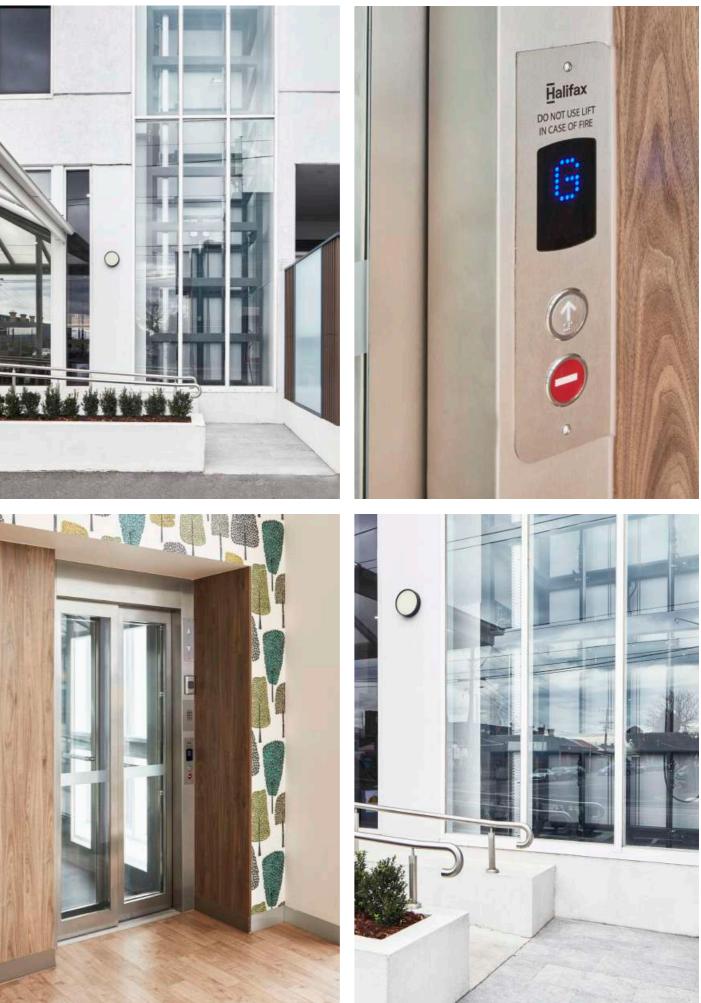

Featuring a steel shaft and custom glass sidewalls, the Commercial Hydraulic elevator has become an essential element of the building, servicing every parent and child who visits the centre.

# **Elevator Features**

- Steel shaft
- Custom glass sidewalls
- Custom glass doors

More Info imagineelc.com.au/coburg

Images External, internal views of the lift, Imagine Childcare