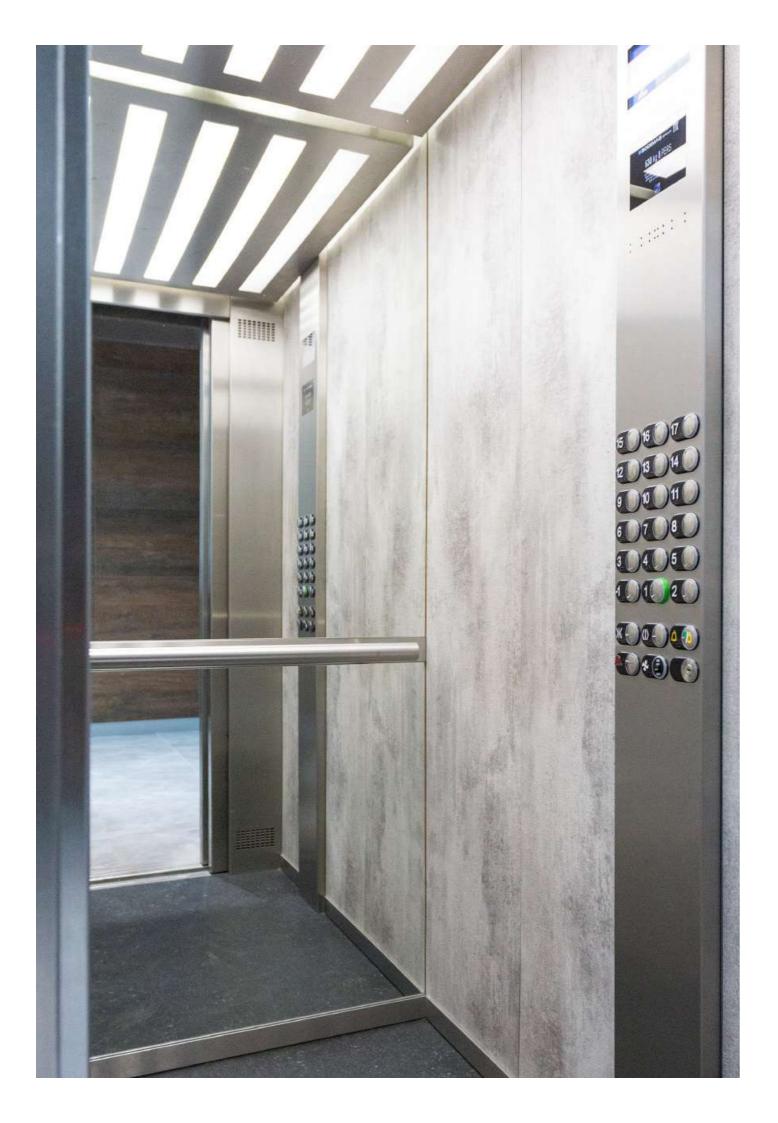

# Case Study Imagine Childcare

When Imagine Childcare needed to install a lift in their Coburg location, they knew they could trust Halifax to deliver on the safety and maintenance standard needed in their facility.

Featuring a steel shaft and custom glass sidewalls, the Commercial Hydraulic elevator has become an essential element of the building, servicing every parent and child who visits the centre.

### **Property Description** Childcare Centre

**Elevator Type** Commercial Hydraulic

# **Elevator Features**

- Steel shaft
- Custom glass sidewalls
- Custom glass doors

More Info imagineelc.com.au/coburg

Images External, internal views of the lift, Imagine Childcare