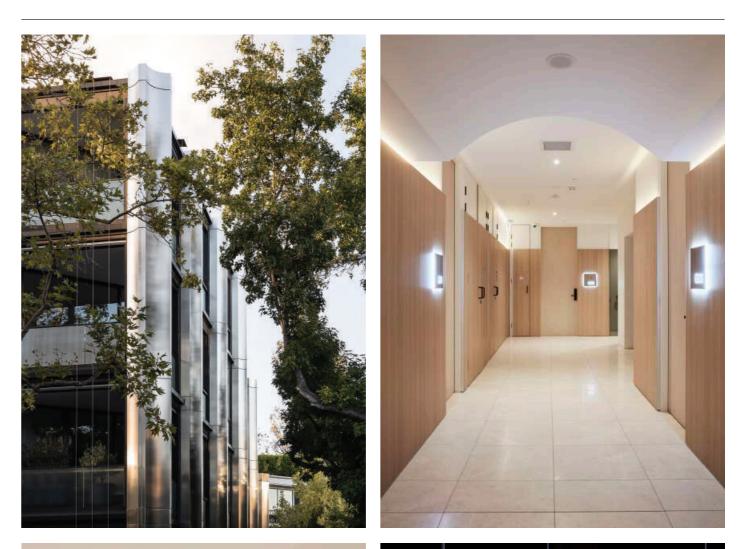

# Case Study Imagine Childcare

When Imagine Childcare needed to install a lift in their Coburg location, they knew they could trust Halifax to deliver on the safety and maintenance standard needed in their facility.

Featuring a steel shaft and custom glass sidewalls, the Commercial Hydraulic elevator has become an essential element of the building, servicing every parent and child who visits the centre.

### **Property Description** Childcare Centre

**Elevator Type** Commercial Hydraulic

# **Elevator Features**

- Steel shaft
- Custom glass sidewalls
- Custom glass doors

More Info imagineelc.com.au/coburg

Images External, internal views of the lift, Imagine Childcare