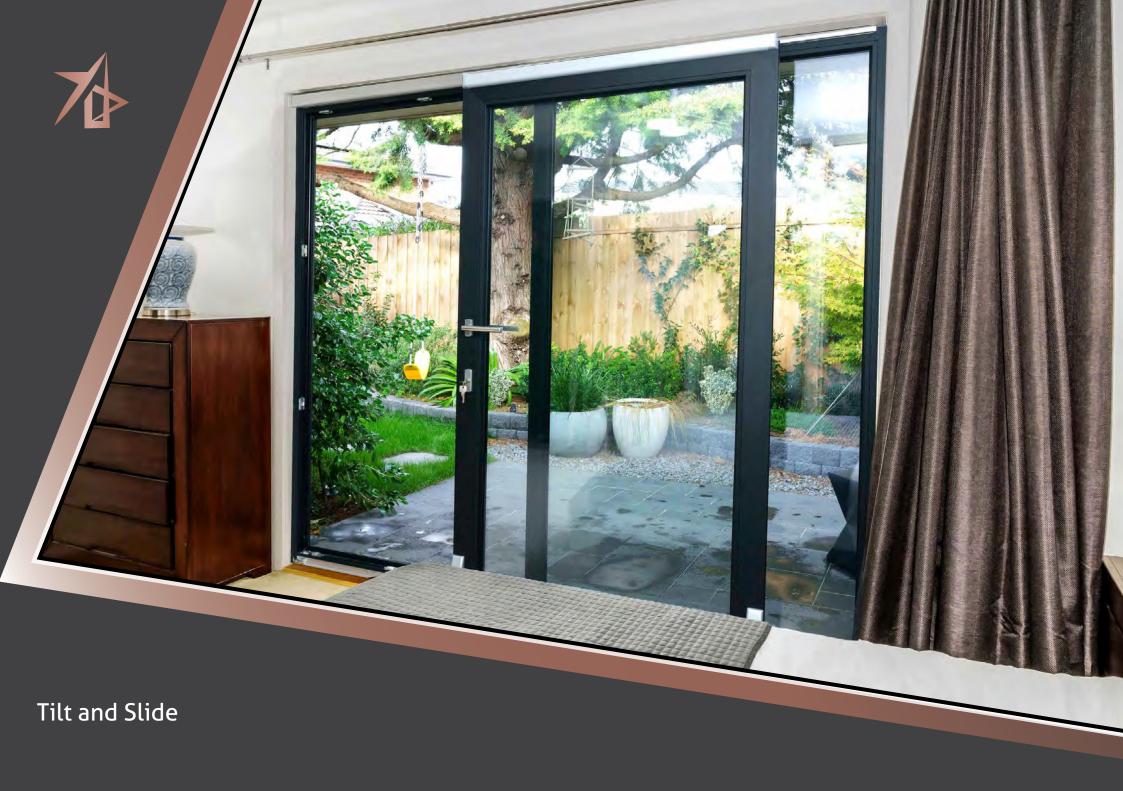

## Tilt and Slide

Our Doors system takes convenience and security to the next level providing a window and door opening in one system. Enjoy day and night ventilation with the tilt function.

#### TILT-AND-SLIDE

The sash can be tilted and slid to one side to open the window.