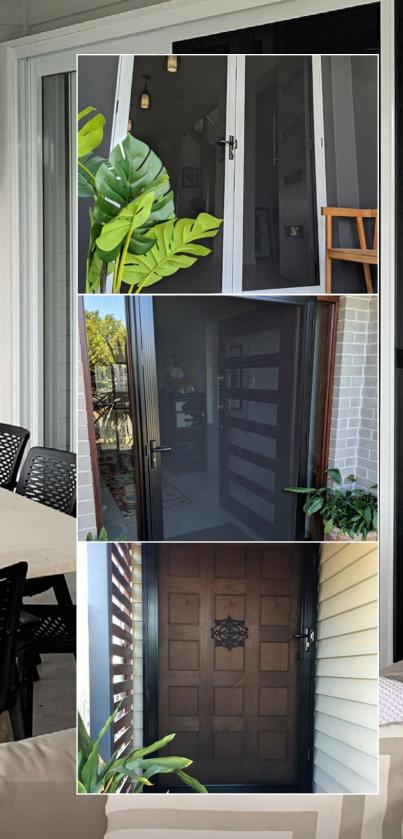

#### SUPA SHIELD™ SECURITY SCREENS

Supa Shield<sup>™</sup> represents K&B's revolutionary approach to security screen solutions. Our system utilises marine-grade stainless steel woven mesh (BAL 40) held within a frame, and is suitable for security doors, windows, and patio screened enclosures.

The 'Hook-Clamp' procedure ensures that Supa Shield<sup>™</sup> stands as one of the strongest, most durable, and stylish security screen products on the market, and is ready for installation within 3 weeks<sup>\*</sup>.

Designed and manufactured in Australia, Supa Shield<sup>™</sup> features a layer of rubber insulation to proactively prevent corrosion, further enhancing its durability.

There are 17 standard colours available.