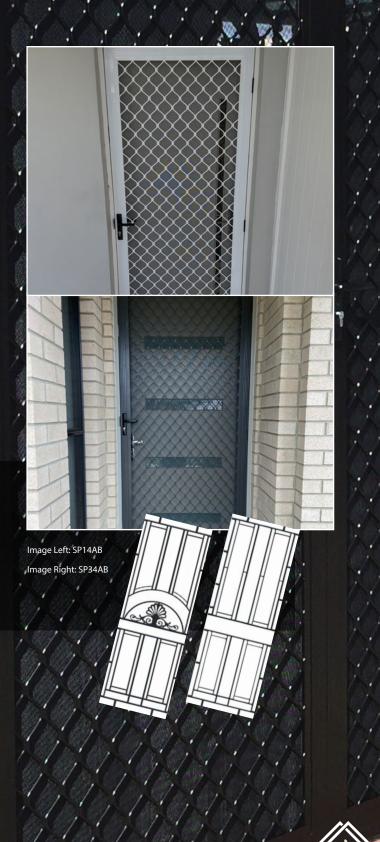

# DIAMOND GRILLE SCREENS / COLONIAL CAST PANELS

#### DIAMOND GRILLE SCREENS

Diamond Grille doors and windows offer a durable solution that serves as a strong visual and physical deterrent to potential intruders.

Each door crafted by K&B features three hinges for enhanced security, is riveted to the frame, and constructed with solid aluminium corner stakes to bolster the door's resistance to heavy impacts.

#### COLONIAL CAST PANELS

We also offer Colonial Cast Panels. Colonial Cast Panels are manufactured from cast aluminium. A wide selection of designs and powder-coat colours are available.