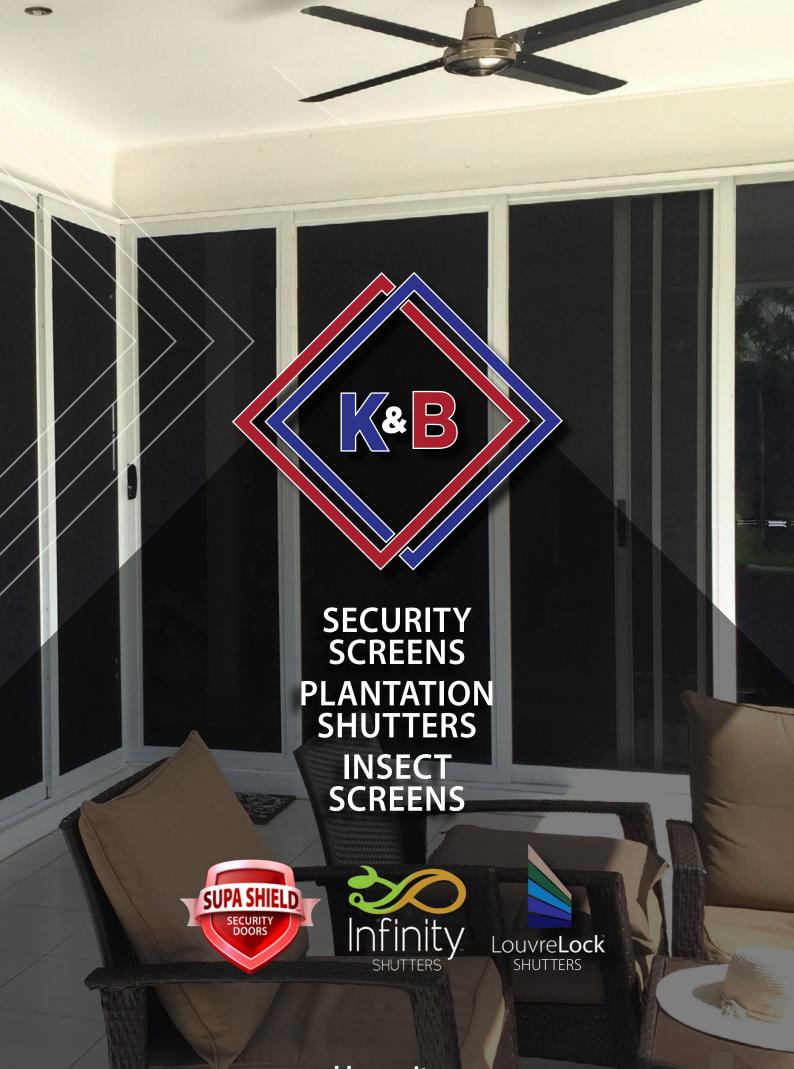

### **SECURITY SCREENS** AT UNBEATABLE PRICES

**SUPA SHIELD** 

SECURITY DOORS

#### SUPA SHIELD™ SECURITY SCREENS

Supa Shield<sup>™</sup> represents K&B's revolutionary approach to security screen solutions. Our system utilises marine-grade stainless steel woven mesh (BAL 40) held within a frame, and is suitable for security doors, windows, and patio screened enclosures.

# INSECT SCREENS / PRIVACY SCREENS

#### **INSECT SCREENS**

K&B offers professional screening solutions for any area, regardless of shape or size, including doors, windows, and patio screened enclosures.

These low-maintenance screens effectively prevent insects, dust, and debris from entering your home or business.