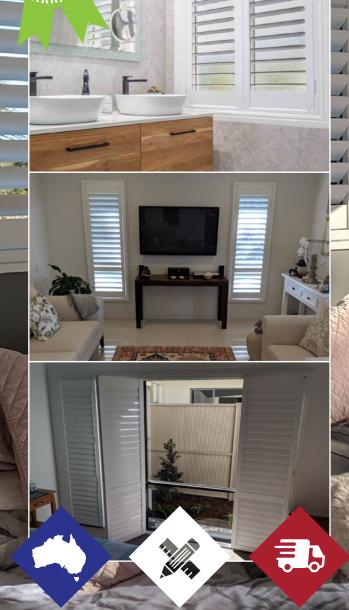

#### INFINITY SHUTTERS<sup>™</sup> (POLYMER)

Certified Australian Made, our Infinity Shutters<sup>™</sup> are custom-made and ready for installation within 4 weeks\*. Constructed with reinforced aluminium inserts and polymer foam, the rails, stiles, and louvres of our shutters are all designed to resist cracking, chipping, splitting, or warping. This robust construction sets Infinity Shutters<sup>™</sup> apart from competing products, showcasing its superior strength and quality.

In addition to durability, Infinity Shutters<sup>™</sup> offer several other benefits. They are hypo-allergenic and recyclable, providing a healthier and more sustainable choice for your home. They also offer superior insulation compared to timber, helping to maintain a comfortable temperature in your home. Furthermore, they are fire-retardant and non-carcinogenic.

With a range of fitting options, Infinity Shutters<sup>™</sup> can be fixed, hinged, sliding, bi-fold, bi-hinged, or pivothinged, offering flexibility to suit your specific needs.

BLADE OPTIONS: 64mm ^ 89mm 114mm ^ COLOURS: Vivid Bright Classic Off