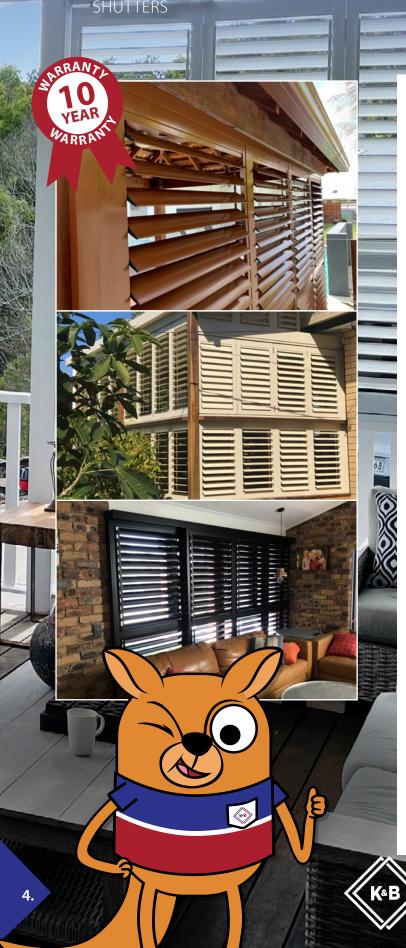

#### INFINITY SHUTTERS<sup>™</sup> (POLYMER)

Certified Australian Made, our Infinity Shutters<sup>™</sup> are custom-made and ready for installation within 4 weeks\*. Constructed with reinforced aluminium inserts and polymer foam, the rails, stiles, and louvres of our shutters are all designed to resist cracking, chipping, splitting, or warping. This robust construction sets Infinity Shutters<sup>™</sup> apart from competing products, showcasing its superior strength and quality.

In addition to durability, Infinity Shutters<sup>™</sup> offer several other benefits. They are hypo-allergenic and recyclable, providing a healthier and more sustainable choice for your home. They also offer superior insulation compared to timber, helping to maintain a comfortable temperature in your home. Furthermore, they are fire-retardant and non-carcinogenic.

With a range of fitting options, Infinity Shutters<sup>™</sup> can be fixed, hinged, sliding, bi-fold, bi-hinged, or pivothinged, offering flexibility to suit your specific needs.

BLADE OPTIONS: 64mm ^ 89mm 114mm ^ COLOURS: Vivid Bright Classic Off