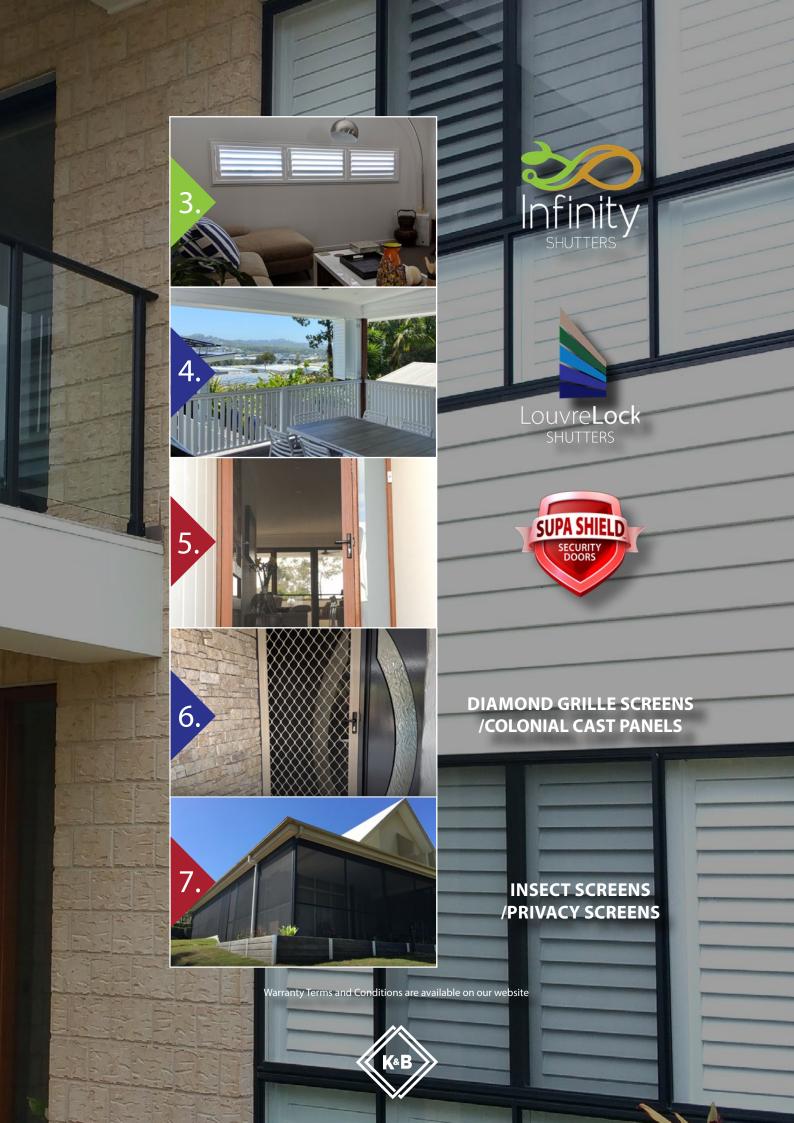

# DIAMOND GRILLE SCREENS / COLONIAL CAST PANELS

#### DIAMOND GRILLE SCREENS

Diamond Grille doors and windows offer a durable solution that serves as a strong visual and physical deterrent to potential intruders.

Each door crafted by K&B features three hinges for enhanced security, is riveted to the frame, and constructed with solid aluminium corner stakes to bolster the door's resistance to heavy impacts.

#### COLONIAL CAST PANELS

We also offer Colonial Cast Panels. Colonial Cast Panels are manufactured from cast aluminium. A wide selection of designs and powder-coat colours are available.

# INSECT SCREENS / PRIVACY SCREENS

#### **INSECT SCREENS**

K&B offers professional screening solutions for any area, regardless of shape or size, including doors, windows, and patio screened enclosures.

These low-maintenance screens effectively prevent insects, dust, and debris from entering your home or business.