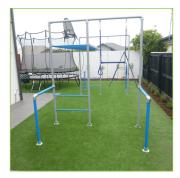

### Hardscaping

The man-made features used in your landscape design are known as hardscaping.

- Concrete work: driveways and paths
- Paving: patios and paths
- Block and plaster work
- Water features and ponds
- Outdoor gas fires, pizza ovens and kitchens
- Decking
- Vegetable gardens
- Feature walls
- Children's play areas
- Fencing
- Artificial grass
- Pergolas
- Retaining walls
- Irrigation
- Pet Friendly Areas