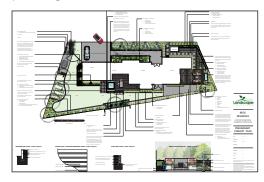

#### **Concept Plans**

Are drawn to scale and have planting information included. An elevation or detailed drawing of particular design features are also included in the landscape design.

### **Detailed Landscape Plans**

These plans include all aspects of the above Concept Plan, plus more plant information such as quantities and botanic names. Additional cross sections and elevations provide more detail for construction purposes. These plans offer enough information to be submitted to local councils for consent and can work in conjunction with engineer specifications.