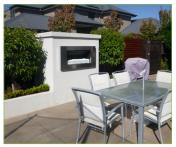

### Hardscaping

The man-made features used in your landscape design are known as hardscaping.

- Concrete work: driveways and paths
- Paving: patios and paths
- Block and plaster work
- Water features and ponds
- Outdoor gas fires, pizza ovens and kitchens
- Decking
- Vegetable gardens
- Feature walls
- Children's play areas
- Fencing
- Artificial grass
- Pergolas
- Retaining walls
- Irrigation
- Pet Friendly Areas