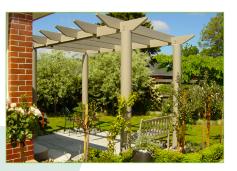

### Hardscaping

The man-made features used in your landscape design are known as hardscaping.

- Concrete work: driveways and paths
- Paving: patios and paths
- Block and plaster work
- Water features and ponds
- Outdoor gas fires, pizza ovens and kitchens
- Decking
- Vegetable gardens
- Feature walls
- Children's play areas
- Fencing
- Artificial grass
- Pergolas
- Retaining walls
- Irrigation
- Pet Friendly Areas