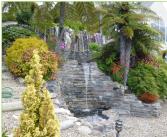

### Hardscaping

The man-made features used in your landscape design are known as hardscaping.

- Concrete work: driveways and paths
- Paving: patios and paths
- Block and plaster work
- Water features and ponds
- Outdoor gas fires, pizza ovens and kitchens
- Decking
- Vegetable gardens
- Feature walls
- Children's play areas
- Fencing
- Artificial grass
- Pergolas
- Retaining walls
- Irrigation
- Pet Friendly Areas