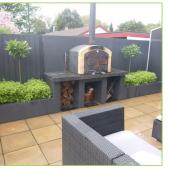

### Hardscaping

The man-made features used in your landscape design are known as hardscaping.

- Concrete work: driveways and paths
- Paving: patios and paths
- Block and plaster work
- Water features and ponds
- Outdoor gas fires, pizza ovens and kitchens
- Decking
- Vegetable gardens
- Feature walls
- Children's play areas
- Fencing
- Artificial grass
- Pergolas
- Retaining walls
- Irrigation
- Pet Friendly Areas