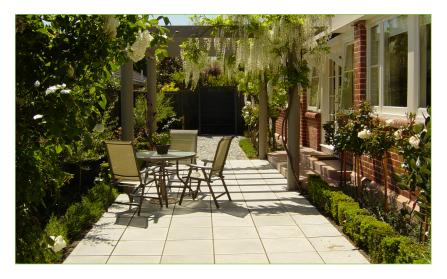

### Hardscaping

The man-made features used in your landscape design are known as hardscaping.

- Concrete work: driveways and paths
- Paving: patios and paths
- Block and plaster work
- Water features and ponds
- Outdoor gas fires, pizza ovens and kitchens
- Decking
- Vegetable gardens
- Feature walls
- Children's play areas
- Fencing
- Artificial grass
- Pergolas
- Retaining walls
- Irrigation
- Pet Friendly Areas