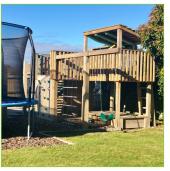

### Hardscaping

The man-made features used in your landscape design are known as hardscaping.

- Concrete work: driveways and paths
- Paving: patios and paths
- Block and plaster work
- Water features and ponds
- Outdoor gas fires, pizza ovens and kitchens
- Decking
- Vegetable gardens
- Feature walls
- Children's play areas
- Fencing
- Artificial grass
- Pergolas
- Retaining walls
- Irrigation
- Pet Friendly Areas