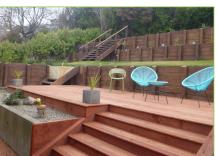

### Hardscaping

The man-made features used in your landscape design are known as hardscaping.

- Concrete work: driveways and paths
- Paving: patios and paths
- Block and plaster work
- Water features and ponds
- Outdoor gas fires, pizza ovens and kitchens
- Decking
- Vegetable gardens
- Feature walls
- Children's play areas
- Fencing
- Artificial grass
- Pergolas
- Retaining walls
- Irrigation
- Pet Friendly Areas