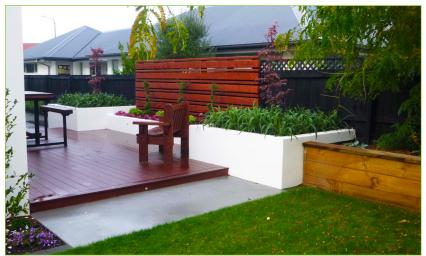

### Hardscaping

The man-made features used in your landscape design are known as hardscaping.

- Concrete work: driveways and paths
- Paving: patios and paths
- Block and plaster work
- Water features and ponds
- Outdoor gas fires, pizza ovens and kitchens
- Decking
- Vegetable gardens
- Feature walls
- Children's play areas
- Fencing
- Artificial grass
- Pergolas
- Retaining walls
- Irrigation
- Pet Friendly Areas

## Softscaping

The live, growing elements of your garden design are known as softscaping.

- Planting
- Lawn preparation
- Ready lawn or hydro-seeding
- Garden preparation
- Mulch and composting
- Soil conditioning