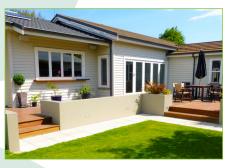

### Hardscaping

The man-made features used in your landscape design are known as hardscaping.

- Concrete work: driveways and paths
- Paving: patios and paths
- Block and plaster work
- Water features and ponds
- Outdoor gas fires, pizza ovens and kitchens
- Decking
- Vegetable gardens
- Feature walls
- Children's play areas
- Fencing
- Artificial grass
- Pergolas
- Retaining walls
- Irrigation
- Pet Friendly Areas

## Softscaping

The live, growing elements of your garden design are known as softscaping.

- Planting
- Lawn preparation
- Ready lawn or hydro-seeding
- Garden preparation
- Mulch and composting
- Soil conditioning