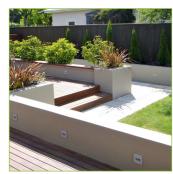

### Hardscaping

The man-made features used in your landscape design are known as hardscaping.

- Concrete work: driveways and paths
- Paving: patios and paths
- Block and plaster work
- Water features and ponds
- Outdoor gas fires, pizza ovens and kitchens
- Decking
- Vegetable gardens
- Feature walls
- Children's play areas
- Fencing
- Artificial grass
- Pergolas
- Retaining walls
- Irrigation
- Pet Friendly Areas