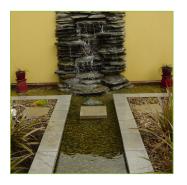

### Hardscaping

The man-made features used in your landscape design are known as hardscaping.

- Concrete work: driveways and paths
- Paving: patios and paths
- Block and plaster work
- Water features and ponds
- Outdoor gas fires, pizza ovens and kitchens
- Decking
- Vegetable gardens
- Feature walls
- Children's play areas
- Fencing
- Artificial grass
- Pergolas
- Retaining walls
- Irrigation
- Pet Friendly Areas