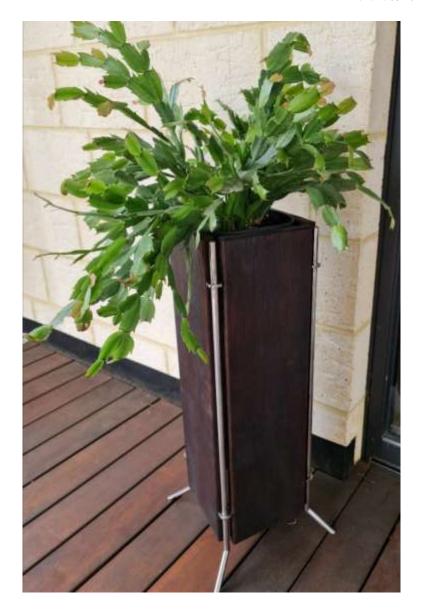

#### **ACCESSORIES & KNICK KNACKS.**

At Aliquantum, we love making furniture from the timber we harvest from our balustrade division. But there is nothing more satisfying that making useful yet attractive knick-knacks from sections of timber that are unsuited to furniture making but are too good to be thrown away. These are selection of products that we fabricate for our customers.