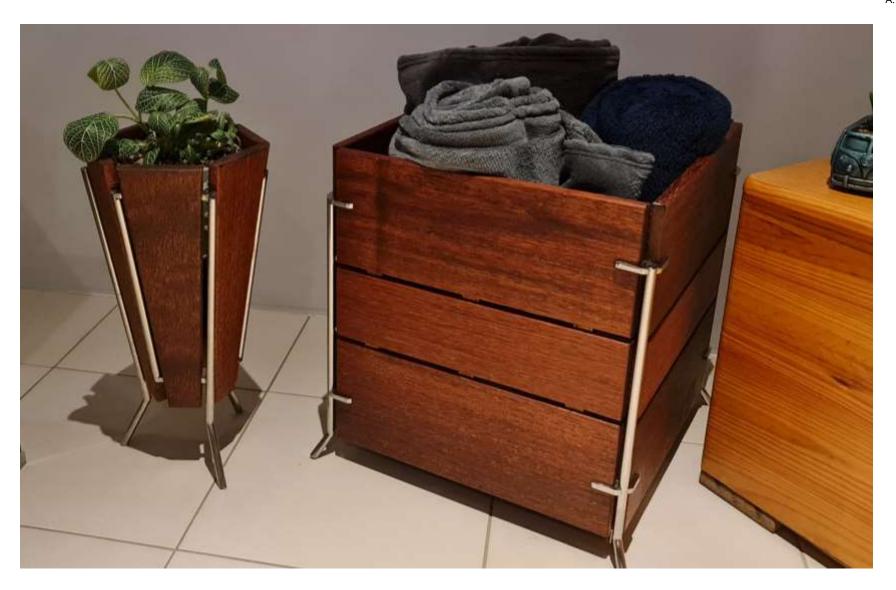

#### **ACCESSORIES & KNICK KNACKS.**

At Aliquantum, we love making furniture from the timber we harvest from our balustrade division. But there is nothing more satisfying that making useful yet attractive knick-knacks from sections of timber that are unsuited to furniture making but are too good to be thrown away. These are selection of products that we fabricate for our customers.