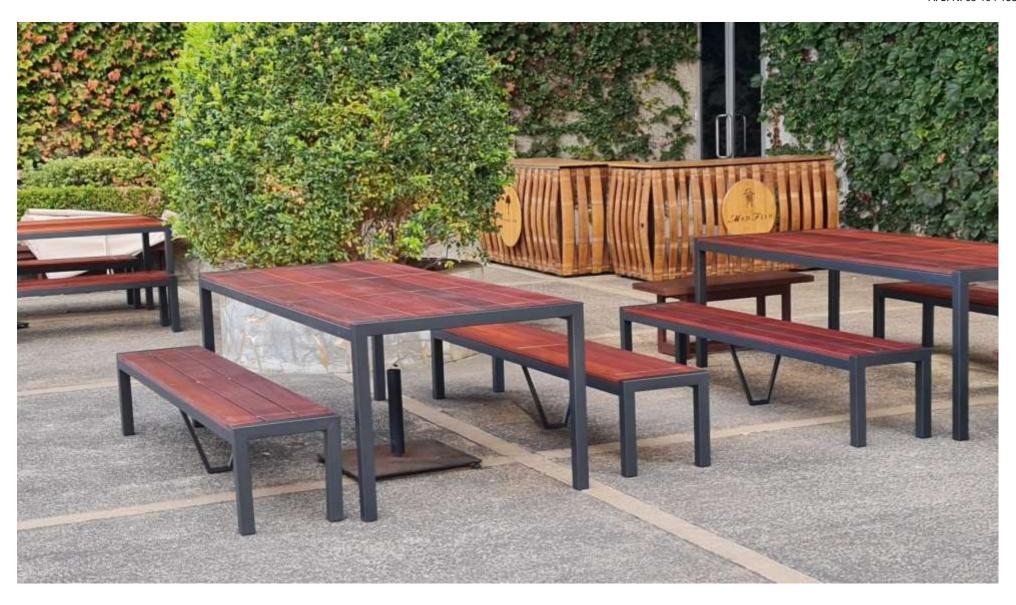

#### **DINING TABLES and SETTINGS.**

At Aliquantum, we have designed a range of dining tables that fully exploit the social dining experience. Our bar height tables are extraordinarily good at bringing people together in a social setting. The height of the table combined with stance of the bar chair results a place where people can sit and talk for hours without those back pain moments.

We also make standard height tables for the more traditional home. You chose whether you wish to use bench seats or individual chairs. We will work with you to get the designs you require.