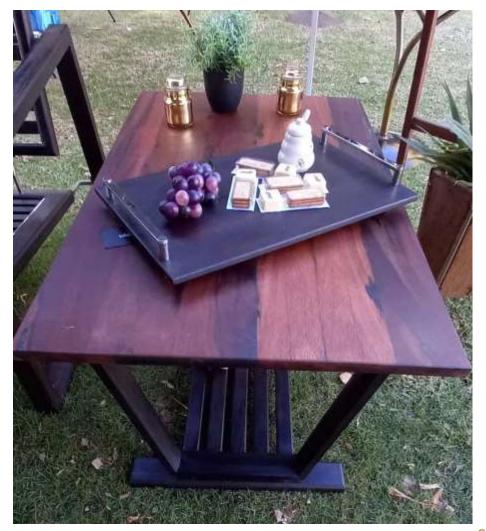

#### **DINING TABLES and SETTINGS.**

At Aliquantum, we have designed a range of dining tables that fully exploit the social dining experience. Our bar height tables are extraordinarily good at bringing people together in a social setting. The height of the table combined with stance of the bar chair results a place where people can sit and talk for hours without those back pain moments.

We also make standard height tables for the more traditional home. You chose whether you wish to use bench seats or individual chairs. We will work with you to get the designs you require.

Coffee tables