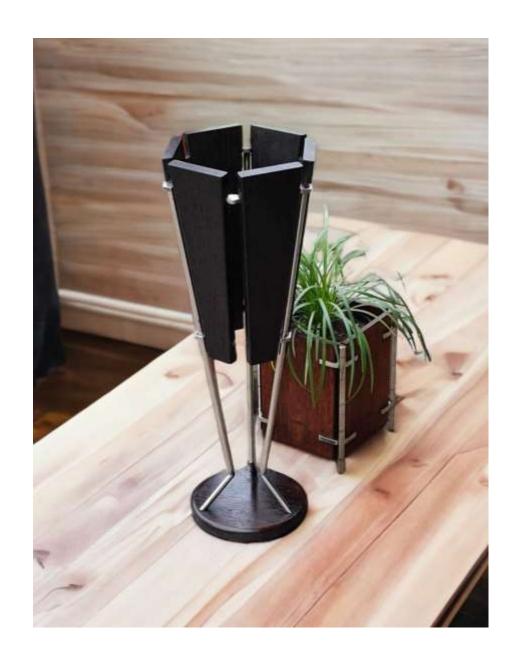

#### **ACCESSORIES & KNICK KNACKS.**

At Aliquantum, we love making furniture from the timber we harvest from our balustrade division. But there is nothing more satisfying that making useful yet attractive knick-knacks from sections of timber that are unsuited to furniture making but are too good to be thrown away. These are selection of products that we fabricate for our customers.