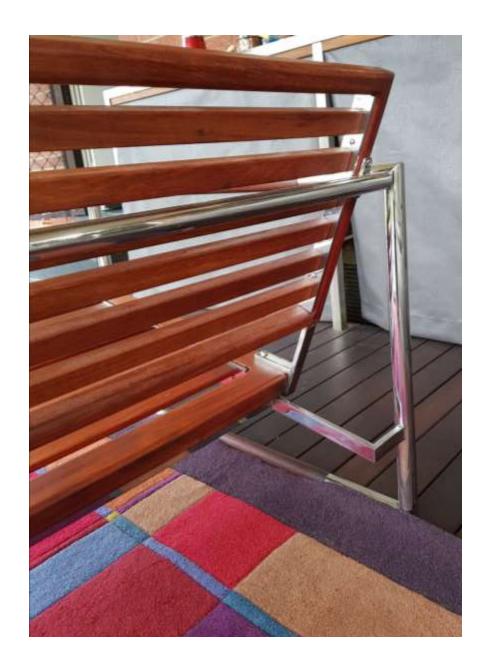

Our product combines the warmth of timber with the sleek coolness of stainless steel. Whether you are after a mostly timber or a mostly stainless steel solution, Aliquantum's furnishings can be customized to suit your needs. The quantity of timber in relation to stainless steel is really quite subjective. We will work with you to achieve a design that suits your tastes and will add style to your home or alfresco area.