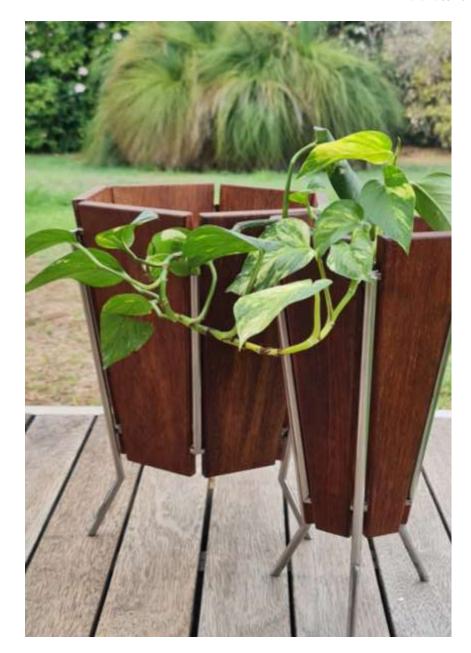

#### **ACCESSORIES & KNICK KNACKS.**

At Aliquantum, we love making furniture from the timber we harvest from our balustrade division. But there is nothing more satisfying that making useful yet attractive knick-knacks from sections of timber that are unsuited to furniture making but are too good to be thrown away. These are selection of products that we fabricate for our customers.