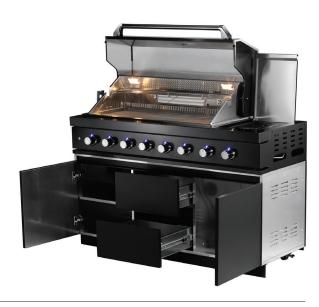

HEIGHT 900mm

HOOD Brushed Black #304SS
HOOD INNER SUS304

HOOD LEFT & RIGHT END SUS304

LID STOPPER YES 4 PCS

HANDLE SUS201

TEMPERATURE GAUGE Included

FIRE BOX SUS304

INTERNAL LIGHTS BBQ Two Halogen Lights

**CONTROL PANEL** Brushed Black SUS304 with Blue LED Lights

MAIN BURNER SUS304 Tube Burner 6PCS, 12000 BTU each

**REAR BURNER** Yes, Infrared Rear Burner, 12,000BTU

**SIDE BURNER** Cast Iron with Brass Cap, 15,000 BTU

SIDE BURNER GRID SUS202 1 PC

**SIDE BURNER LID** Brushed Black #304SS

FLAME TAMER SUS304, 6 PCS

KNOB ABS Control Knob 8 PCS

KNOB SEAT ABS Control Knob Seat 8 PCS

FAT TRAY SUS304

**HOTPLATE** Cast Iron Hotplate 1 PC

**GRILL PLATE** SUS304 2 PCS

WARMING RACK SUS304

PRIMARY COOKING AREA (Grill plate + Hotplate) mm 965\*432

SECONDARY COOKING AREA (Warming Rack) mm 120\*915

| MODEL                      | SINGLE DOOR FRIDGE CABINET                                                                                                    | SINK CABINET                                                                                                                  | GRILL CABINET                                                                                                                 |
|----------------------------|-------------------------------------------------------------------------------------------------------------------------------|-------------------------------------------------------------------------------------------------------------------------------|-------------------------------------------------------------------------------------------------------------------------------|
| COUNTERTOP                 | Black Sintered Stone with front drop down                                                                                     | Black Sintered Stone with front drop down                                                                                     | N/A                                                                                                                           |
| WATER SINK                 | N/A                                                                                                                           | Integrated SUS304 Handmade Sink                                                                                               | N/A                                                                                                                           |
| WATER TAP                  | N/A                                                                                                                           | Included                                                                                                                      | N/A                                                                                                                           |
| BEVERAGE FRIDGE            | Single Door Fridge                                                                                                            | N/A                                                                                                                           | N/A                                                                                                                           |
| CABINET DOOR               | "Double Layer Black Powder Coated SUS304<br>with honeycomb aluminum (Black Outside, Silver Inside)<br>Soft Closing Mechanism" | "Double Layer Black Powder Coated SUS304<br>with honeycomb aluminum (Black Outside, Silver Inside)<br>Soft Closing Mechanism" | "Double Layer Black Powder Coated SUS304<br>with honeycomb aluminum (Black Outside, Silver Inside)<br>Soft Closing Mechanism" |
| CABINET LEFT & RIGHT PANEL | Double Layer Black Powder Coated SUS304 with honeycomb aluminum (Black Outside, Silver Inside)                                | Double Layer Black Powder Coated SUS304 with honeycomb aluminum (Black Outside, Silver Inside)                                | Double Layer Black Powder Coated SUS304 with honeycomb aluminum (Black Outside, Silver Inside)                                |
| CABINET BOTTOM PANEL       | Double Layer SUS304 with honeycomb aluminum (Silver Outside, Silver Inside)                                                   | Double Layer Black Powder Coated SUS304 with honeycomb aluminum (Black Outside, Silver Inside)                                | Double Layer Black Powder Coated SUS304 with honeycomb aluminum (Black Outside, Silver Inside)                                |
| CABINET BACK PANEL         | Double Layer Black Powder Coated SUS304 with honeycomb aluminum (Black Outside, Silver Inside)                                | Double Layer Black Powder Coated SUS304 with honeycomb aluminum (Black Outside, Silver Inside)                                | Double Layer Black Powder Coated SUS304 with honeycomb aluminum (Black Outside, Silver Inside)                                |
| CABINET STORAGE SHELVES    | Double Layer SUS304 with honeycomb aluminum                                                                                   | No Shelves                                                                                                                    | No Shelves                                                                                                                    |
| RUBBISH BIN                | N/A                                                                                                                           | N/A                                                                                                                           | N/A                                                                                                                           |
| DOOR HANDLE                | Integrated handles                                                                                                            | Integrated handles                                                                                                            | Integrated handles                                                                                                            |
| CASTORS                    | Leveling Feet                                                                                                                 | Leveling Feet                                                                                                                 | Leveling Feet                                                                                                                 |
| KICK PANEL                 | Included                                                                                                                      | Included                                                                                                                      | Included                                                                                                                      |
| CYLINDER HOLE              | N/A                                                                                                                           | N/A                                                                                                                           | Yes                                                                                                                           |