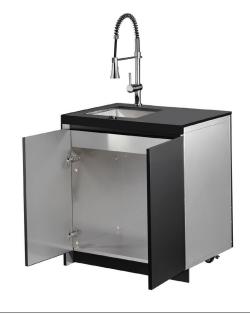

**GRILL PLATE** SUS304 2 PCS

WARMING RACK SUS304

PRIMARY COOKING AREA (Grill plate + Hotplate) mm 965\*432

SECONDARY COOKING AREA (Warming Rack) mm 120\*915

| MODEL                      | SINGLE DOOR FRIDGE CABINET                                                                                                    | SINK CABINET                                                                                                                  | GRILL CABINET                                                                                                                 |
|----------------------------|-------------------------------------------------------------------------------------------------------------------------------|-------------------------------------------------------------------------------------------------------------------------------|-------------------------------------------------------------------------------------------------------------------------------|
| COUNTERTOP                 | Black Sintered Stone with front drop down                                                                                     | Black Sintered Stone with front drop down                                                                                     | N/A                                                                                                                           |
| WATER SINK                 | N/A                                                                                                                           | Integrated SUS304 Handmade Sink                                                                                               | N/A                                                                                                                           |
| WATER TAP                  | N/A                                                                                                                           | Included                                                                                                                      | N/A                                                                                                                           |
| BEVERAGE FRIDGE            | Single Door Fridge                                                                                                            | N/A                                                                                                                           | N/A                                                                                                                           |
| CABINET DOOR               | "Double Layer Black Powder Coated SUS304<br>with honeycomb aluminum (Black Outside, Silver Inside)<br>Soft Closing Mechanism" | "Double Layer Black Powder Coated SUS304<br>with honeycomb aluminum (Black Outside, Silver Inside)<br>Soft Closing Mechanism" | "Double Layer Black Powder Coated SUS304<br>with honeycomb aluminum (Black Outside, Silver Inside)<br>Soft Closing Mechanism" |
| CABINET LEFT & RIGHT PANEL | Double Layer Black Powder Coated SUS304 with honeycomb aluminum (Black Outside, Silver Inside)                                | Double Layer Black Powder Coated SUS304 with honeycomb aluminum (Black Outside, Silver Inside)                                | Double Layer Black Powder Coated SUS304 with honeycomb aluminum (Black Outside, Silver Inside)                                |
| CABINET BOTTOM PANEL       | Double Layer SUS304 with honeycomb aluminum (Silver Outside, Silver Inside)                                                   | Double Layer Black Powder Coated SUS304 with honeycomb aluminum (Black Outside, Silver Inside)                                | Double Layer Black Powder Coated SUS304 with honeycomb aluminum (Black Outside, Silver Inside)                                |
| CABINET BACK PANEL         | Double Layer Black Powder Coated SUS304 with honeycomb aluminum (Black Outside, Silver Inside)                                | Double Layer Black Powder Coated SUS304 with honeycomb aluminum (Black Outside, Silver Inside)                                | Double Layer Black Powder Coated SUS304 with honeycomb aluminum (Black Outside, Silver Inside)                                |
| CABINET STORAGE SHELVES    | Double Layer SUS304 with honeycomb aluminum                                                                                   | No Shelves                                                                                                                    | No Shelves                                                                                                                    |
| RUBBISH BIN                | N/A                                                                                                                           | N/A                                                                                                                           | N/A                                                                                                                           |
| DOOR HANDLE                | Integrated handles                                                                                                            | Integrated handles                                                                                                            | Integrated handles                                                                                                            |
| CASTORS                    | Leveling Feet                                                                                                                 | Leveling Feet                                                                                                                 | Leveling Feet                                                                                                                 |
| KICK PANEL                 | Included                                                                                                                      | Included                                                                                                                      | Included                                                                                                                      |
| CYLINDER HOLE              | N/A                                                                                                                           | N/A                                                                                                                           | Yes                                                                                                                           |