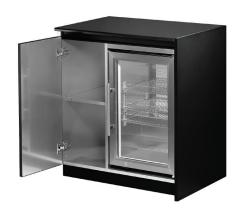

**GRILL PLATE** SUS304 2 PCS

WARMING RACK SUS304

PRIMARY COOKING AREA (Grill plate + Hotplate) mm 965\*432

SECONDARY COOKING AREA (Warming Rack) mm 120\*915

| MODEL                      | SINGLE DOOR FRIDGE CABINET                                                                                                    | SINK CABINET                                                                                                                  | GRILL CABINET                                                                                                                 |
|----------------------------|-------------------------------------------------------------------------------------------------------------------------------|-------------------------------------------------------------------------------------------------------------------------------|-------------------------------------------------------------------------------------------------------------------------------|
| COUNTERTOP                 | Black Sintered Stone with front drop down                                                                                     | Black Sintered Stone with front drop down                                                                                     | N/A                                                                                                                           |
| WATER SINK                 | N/A                                                                                                                           | Integrated SUS304 Handmade Sink                                                                                               | N/A                                                                                                                           |
| WATER TAP                  | N/A                                                                                                                           | Included                                                                                                                      | N/A                                                                                                                           |
| BEVERAGE FRIDGE            | Single Door Fridge                                                                                                            | N/A                                                                                                                           | N/A                                                                                                                           |
| CABINET DOOR               | "Double Layer Black Powder Coated SUS304<br>with honeycomb aluminum (Black Outside, Silver Inside)<br>Soft Closing Mechanism" | "Double Layer Black Powder Coated SUS304<br>with honeycomb aluminum (Black Outside, Silver Inside)<br>Soft Closing Mechanism" | "Double Layer Black Powder Coated SUS304<br>with honeycomb aluminum (Black Outside, Silver Inside)<br>Soft Closing Mechanism" |
| CABINET LEFT & RIGHT PANEL | Double Layer Black Powder Coated SUS304 with honeycomb aluminum (Black Outside, Silver Inside)                                | Double Layer Black Powder Coated SUS304 with honeycomb aluminum (Black Outside, Silver Inside)                                | Double Layer Black Powder Coated SUS304 with honeycomb aluminum (Black Outside, Silver Inside)                                |
| CABINET BOTTOM PANEL       | Double Layer SUS304 with honeycomb aluminum (Silver Outside, Silver Inside)                                                   | Double Layer Black Powder Coated SUS304 with honeycomb aluminum (Black Outside, Silver Inside)                                | Double Layer Black Powder Coated SUS304 with honeycomb aluminum (Black Outside, Silver Inside)                                |
| CABINET BACK PANEL         | Double Layer Black Powder Coated SUS304 with honeycomb aluminum (Black Outside, Silver Inside)                                | Double Layer Black Powder Coated SUS304 with honeycomb aluminum (Black Outside, Silver Inside)                                | Double Layer Black Powder Coated SUS304 with honeycomb aluminum (Black Outside, Silver Inside)                                |
| CABINET STORAGE SHELVES    | Double Layer SUS304 with honeycomb aluminum                                                                                   | No Shelves                                                                                                                    | No Shelves                                                                                                                    |
| RUBBISH BIN                | N/A                                                                                                                           | N/A                                                                                                                           | N/A                                                                                                                           |
| DOOR HANDLE                | Integrated handles                                                                                                            | Integrated handles                                                                                                            | Integrated handles                                                                                                            |
| CASTORS                    | Leveling Feet                                                                                                                 | Leveling Feet                                                                                                                 | Leveling Feet                                                                                                                 |
| KICK PANEL                 | Included                                                                                                                      | Included                                                                                                                      | Included                                                                                                                      |
| CYLINDER HOLE              | N/A                                                                                                                           | N/A                                                                                                                           | Yes                                                                                                                           |