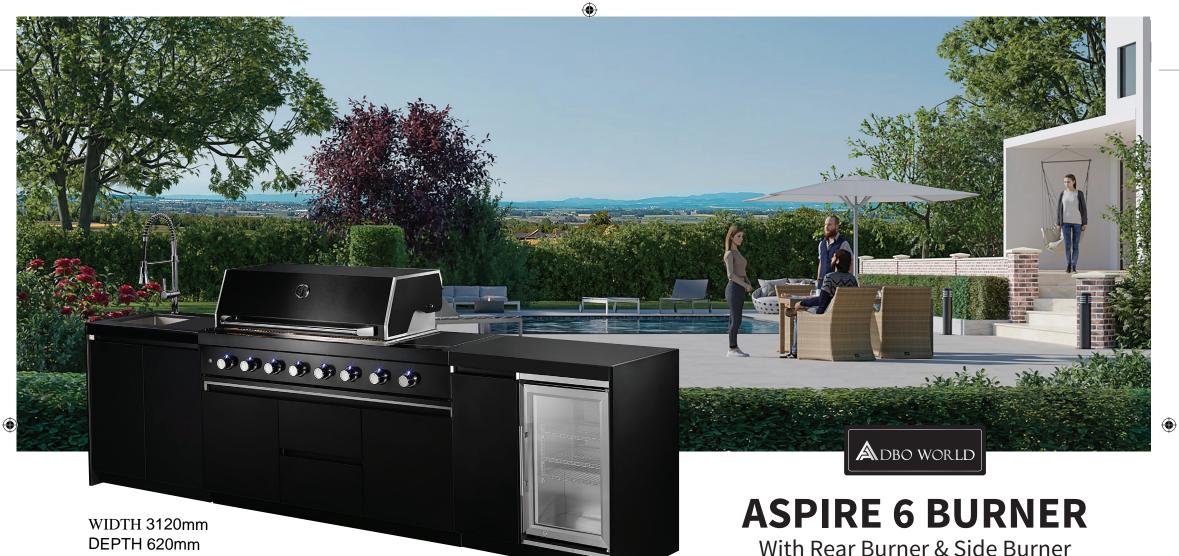

HEIGHT 900mm

HOOD Brushed Black #304SS
HOOD INNER SUS304

HOOD LEFT & RIGHT END SUS304

LID STOPPER YES 4 PCS

HANDLE SUS201

TEMPERATURE GAUGE Included

FIRE BOX SUS304

INTERNAL LIGHTS BBQ Two Halogen Lights

**CONTROL PANEL** Brushed Black SUS304 with Blue LED Lights

MAIN BURNER SUS304 Tube Burner 6PCS, 12000 BTU each

**REAR BURNER** Yes, Infrared Rear Burner, 12,000BTU

**SIDE BURNER** Cast Iron with Brass Cap, 15,000 BTU

SIDE BURNER GRID SUS202 1 PC

**SIDE BURNER LID** Brushed Black #304SS

FLAME TAMER SUS304, 6 PCS

KNOB ABS Control Knob 8 PCS

KNOB SEAT ABS Control Knob Seat 8 PCS

FAT TRAY SUS304

**HOTPLATE** Cast Iron Hotplate 1 PC

**GRILL PLATE** SUS304 2 PCS

WARMING RACK SUS304

PRIMARY COOKING AREA (Grill plate + Hotplate) mm 965\*432

SECONDARY COOKING AREA (Warming Rack) mm 120\*915

| MODEL                      | SINGLE DOOR FRIDGE CABINET                                                                                                    | SINK CABINET                                                                                                                  | GRILL CABINET                                                                                                                 |
|----------------------------|-------------------------------------------------------------------------------------------------------------------------------|-------------------------------------------------------------------------------------------------------------------------------|-------------------------------------------------------------------------------------------------------------------------------|
| COUNTERTOP                 | Black Sintered Stone with front drop down                                                                                     | Black Sintered Stone with front drop down                                                                                     | N/A                                                                                                                           |
| WATER SINK                 | N/A                                                                                                                           | Integrated SUS304 Handmade Sink                                                                                               | N/A                                                                                                                           |
| WATER TAP                  | N/A                                                                                                                           | Included                                                                                                                      | N/A                                                                                                                           |
| BEVERAGE FRIDGE            | Single Door Fridge                                                                                                            | N/A                                                                                                                           | N/A                                                                                                                           |
| CABINET DOOR               | "Double Layer Black Powder Coated SUS304<br>with honeycomb aluminum (Black Outside, Silver Inside)<br>Soft Closing Mechanism" | "Double Layer Black Powder Coated SUS304<br>with honeycomb aluminum (Black Outside, Silver Inside)<br>Soft Closing Mechanism" | "Double Layer Black Powder Coated SUS304<br>with honeycomb aluminum (Black Outside, Silver Inside)<br>Soft Closing Mechanism" |
| CABINET LEFT & RIGHT PANEL | Double Layer Black Powder Coated SUS304 with honeycomb aluminum (Black Outside, Silver Inside)                                | Double Layer Black Powder Coated SUS304 with honeycomb aluminum (Black Outside, Silver Inside)                                | Double Layer Black Powder Coated SUS304 with honeycomb aluminum (Black Outside, Silver Inside)                                |
| CABINET BOTTOM PANEL       | Double Layer SUS304 with honeycomb aluminum (Silver Outside, Silver Inside)                                                   | Double Layer Black Powder Coated SUS304 with honeycomb aluminum (Black Outside, Silver Inside)                                | Double Layer Black Powder Coated SUS304 with honeycomb aluminum (Black Outside, Silver Inside)                                |
| CABINET BACK PANEL         | Double Layer Black Powder Coated SUS304 with honeycomb aluminum (Black Outside, Silver Inside)                                | Double Layer Black Powder Coated SUS304 with honeycomb aluminum (Black Outside, Silver Inside)                                | Double Layer Black Powder Coated SUS304 with honeycomb aluminum (Black Outside, Silver Inside)                                |
| CABINET STORAGE SHELVES    | Double Layer SUS304 with honeycomb aluminum                                                                                   | No Shelves                                                                                                                    | No Shelves                                                                                                                    |
| RUBBISH BIN                | N/A                                                                                                                           | N/A                                                                                                                           | N/A                                                                                                                           |
| DOOR HANDLE                | Integrated handles                                                                                                            | Integrated handles                                                                                                            | Integrated handles                                                                                                            |
| CASTORS                    | Leveling Feet                                                                                                                 | Leveling Feet                                                                                                                 | Leveling Feet                                                                                                                 |
| KICK PANEL                 | Included                                                                                                                      | Included                                                                                                                      | Included                                                                                                                      |
| CYLINDER HOLE              | N/A                                                                                                                           | N/A                                                                                                                           | Yes                                                                                                                           |