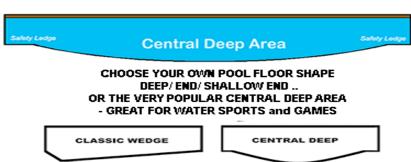

We build pools our customers want: Use the DESIGN SHEET on the front inside cover. Why go with traditional "deep end - shallow end" design - it's not the safest type of pool design. A Central Deep with Shallow sides and ends is a far safer design for young children - yet many pool companies force you to go with what suites THEM and not YOU! Think about Cascade's ability to make your pool a safer, FAR more child-child-friendly swimming pool design - like this:

Now your kids can play pool games with no disadvantage of them having to take turns in sharing the deep end in a game of Volley Ball ...-- not very convenient for the smaller kids! And - they can dive into the pool from any side or end! No more yelling "Keep away from there - that's the deep end" to the children.