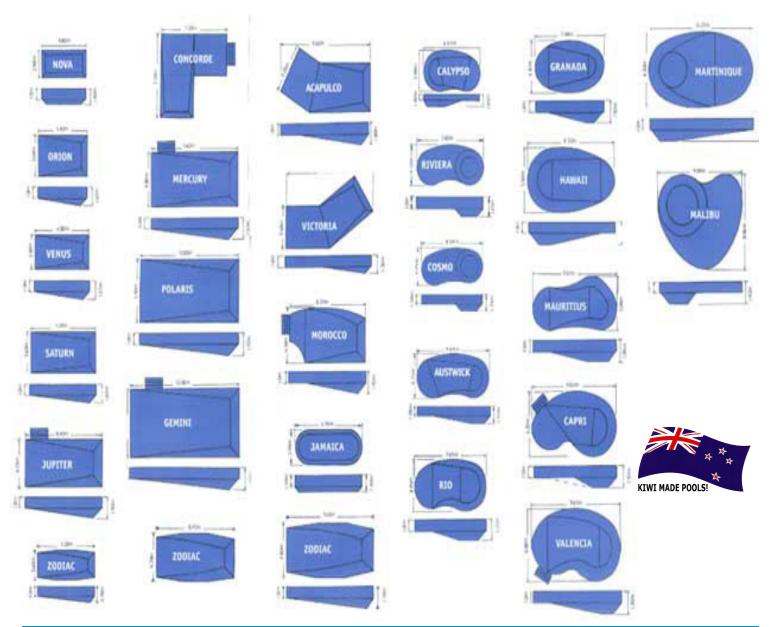

Rectangle pool examples

CLASSIC Rectangle OPTIONAL END SEAT OPTIONAL SIDE SEAT OPTIONAL END SIDE SEAT

Roman End Pools

Single Roman

Double Roman

Swimlane pools (Your sizes - samples sizes only)

Swimlane pools: all sizes available

#### Freeform & custom shape pools

TEST KIT 'Pool Tools & Lab Quality Water Test Kit'

Pool Owner's Manual

Pool Owner's Discount Club Membership

| Model Name                             |       |   | Perimete | r             |             |              |              |              |  |
|----------------------------------------|-------|---|----------|---------------|-------------|--------------|--------------|--------------|--|
| Rectangle Pools                        |       |   |          |               | Classic     | Ultimate     | Premium      | The Works    |  |
|                                        | Width | Χ | Length   | Lineal Meters | 1900        | 2,700        | 3,000        | 3,300        |  |
| PLUTO                                  | 2.40  | Χ | 3.60     | 12.00         | \$22,800.00 | \$32,400.00  | \$36,000.00  | \$39,600.00  |  |
| VENUS                                  | 3.00  | Χ | 6.00     | 18.00         | \$34,200.00 | \$48,600.00  | \$54,000.00  | \$59,400.00  |  |
| SATURN                                 | 3.60  | Χ | 7.20     | 21.60         | \$41,040.00 | \$58,320.00  | \$64,800.00  | \$71,280.00  |  |
| MARS                                   | 4.00  | Χ | 8.00     | 24.00         | \$45,600.00 | \$64,800.00  | \$72,000.00  | \$79,200.00  |  |
| JUPITER                                | 4.20  | Χ | 8.40     | 25.20         | \$47,880.00 | \$68,040.00  | \$75,600.00  | \$83,160.00  |  |
| MERCURY                                | 4.80  | Χ | 9.60     | 28.80         | \$54,720.00 | \$77,760.00  | \$86,400.00  | \$95,040.00  |  |
| EUROPA                                 | 5.00  | Χ | 10.00    | 30.00         | \$57,000.00 | \$81,000.00  | \$90,000.00  | \$99,000.00  |  |
| POLARIS                                | 5.40  | Χ | 10.80    | 32.40         | \$61,560.00 | \$87,480.00  | \$97,200.00  | \$106,920.00 |  |
| GEMINI                                 | 6.00  | Χ | 12.00    | 36.00         | \$68,400.00 | \$97,200.00  | \$108,000.00 | \$118,800.00 |  |
| MIRANDA                                | 5.00  | Х | 15.00    | 40.00         | \$76,000.00 | \$108,000.00 | \$120,000.00 | \$132,000.00 |  |
| APOLLO                                 | 7.20  | Χ | 14.40    | 43.20         | \$82,080.00 | \$116,640.00 | \$129,600.00 | \$142,560.00 |  |
|                                        |       |   |          |               |             |              |              |              |  |
| Roman End pools. Other sizes available |       |   |          |               |             |              |              |              |  |
| MERCURY                                | 4.80  | Х | 11.60    | 30.08         | \$57,152.00 | \$81,216.00  | \$90,240.00  | \$99,264.00  |  |
| POLARIS                                | 5.40  | Χ | 12.80    | 33.52         | \$63,688.00 | \$90,504.00  | \$100,560.00 | \$110,616.00 |  |
| GEMINI                                 | 6.00  | Χ | 14.00    | 37.00         | \$70,300.00 | \$99,900.00  | \$111,000.00 | \$122,100.00 |  |
|                                        |       |   |          |               |             |              |              |              |  |
| Swimlane pools                         |       |   |          |               |             |              |              |              |  |
| 2410                                   | 2.40  | Х | 10.00    | 24.80         | \$47,120.00 | \$66,960.00  | \$74,400.00  | \$81,840.00  |  |
| 3612                                   | 3.60  | Χ | 12.00    | 31.20         | \$59,280.00 | \$84,240.00  | \$93,600.00  | \$102,960.00 |  |
| 3615                                   | 3.60  | Χ | 15.00    | 37.20         | \$70,680.00 | \$100,440.00 | \$111,600.00 | \$122,760.00 |  |
| 3620                                   | 3.60  | Χ | 20.00    | 47.20         | \$89,680.00 | \$127,440.00 | \$141,600.00 | \$155,760.00 |  |
| 4012                                   | 4.00  | Χ | 12.00    | 32.00         | \$60,800.00 | \$86,400.00  | \$96,000.00  | \$105,600.00 |  |
| 4013                                   | 4.00  | Χ | 13.00    | 34.00         | \$64,600.00 | \$91,800.00  | \$102,000.00 | \$112,200.00 |  |
| 5015                                   | 5.00  | Χ | 15.00    | 40.00         | \$76,000.00 | \$108,000.00 | \$120,000.00 | \$132,000.00 |  |
|                                        |       |   |          |               |             |              |              |              |  |
| Freeform & Custom shapes               |       |   |          |               |             |              |              |              |  |
| RIO                                    | 4.60  | Χ | 7.65     | 20.40         | \$38,760.00 | \$55,080.00  | \$61,200.00  | \$67,320.00  |  |
| CAPRI                                  | 5.50  | Χ | 9.00     | 24.00         | \$45,600.00 | \$64,800.00  | \$72,000.00  | \$79,200.00  |  |
| CAPITAL "L"                            | 7.20  | Χ | 7.20     | 28.80         | \$54,720.00 | \$77,760.00  | \$86,400.00  | \$95,040.00  |  |
| MIAMI                                  | 5.00  | Χ | 10.00    | 26.00         | \$49,400.00 | \$70,200.00  | \$78,000.00  | \$85,800.00  |  |
| VALENCIA                               | 5.50  | Χ | 9.67     | 24.00         | \$45,600.00 | \$64,800.00  | \$72,000.00  | \$79,200.00  |  |
|                                        |       |   |          |               |             |              |              |              |  |