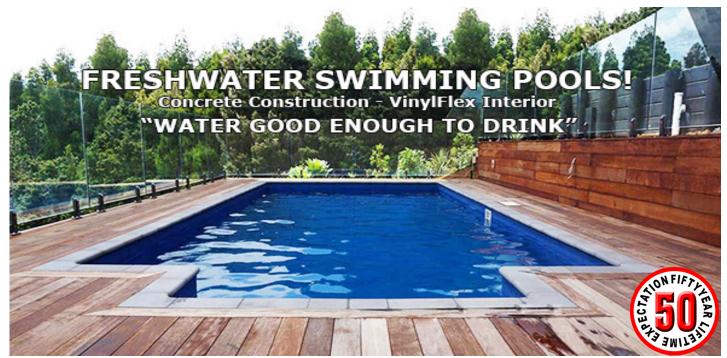

And no more endless checking the pool chemicals to prevent it going green

FREE HEAT from the SUN is captured to heat your pool ar NO COST!

ONLY CASCADE 'SUCCESSFULLY UTILISES' THE FREE SUNLIGHT FOR YOUR POOL HEATING by using our SUNTRAP Cover and INFILL-FOAM<sup>™</sup> pool wall insulation

Now you can "holiday in your own backyard all year 'round" with a bespoke swimming pool from Cascade:

We'll build to your shape, your size, and your depth - your very own individual unique pool!

Our exclusive SOLAR HEATED FRESHWATER AQUAGENIE system provides chemical-free pure water that is "good enough to drink" - and with our contemporary pool designs that trap and retain FREE SOLAR HEAT from the sun - a "Solar Heated Pool" if you like, that will be up to 5 degrees or more warmer than other home pools in your neighborhood!