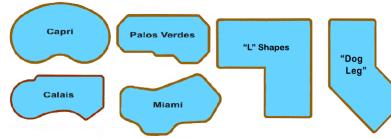

#### Freeform & custom shape pools

TEST KIT 'Pool Tools & Lab Quality Water Test Kit'

Pool Owner's Manual

Pool Owner's Discount Club Membership

| Model Name                             |       |   | Perimete | r             |             |              |              |              |  |
|----------------------------------------|-------|---|----------|---------------|-------------|--------------|--------------|--------------|--|
| Rectangle Pools                        |       |   |          |               | Classic     | Ultimate     | Premium      | The Works    |  |
|                                        | Width | Χ | Length   | Lineal Meters | 1900        | 2,700        | 3,000        | 3,300        |  |
| PLUTO                                  | 2.40  | Χ | 3.60     | 12.00         | \$22,800.00 | \$32,400.00  | \$36,000.00  | \$39,600.00  |  |
| VENUS                                  | 3.00  | Χ | 6.00     | 18.00         | \$34,200.00 | \$48,600.00  | \$54,000.00  | \$59,400.00  |  |
| SATURN                                 | 3.60  | Χ | 7.20     | 21.60         | \$41,040.00 | \$58,320.00  | \$64,800.00  | \$71,280.00  |  |
| MARS                                   | 4.00  | Χ | 8.00     | 24.00         | \$45,600.00 | \$64,800.00  | \$72,000.00  | \$79,200.00  |  |
| JUPITER                                | 4.20  | Χ | 8.40     | 25.20         | \$47,880.00 | \$68,040.00  | \$75,600.00  | \$83,160.00  |  |
| MERCURY                                | 4.80  | Χ | 9.60     | 28.80         | \$54,720.00 | \$77,760.00  | \$86,400.00  | \$95,040.00  |  |
| EUROPA                                 | 5.00  | Χ | 10.00    | 30.00         | \$57,000.00 | \$81,000.00  | \$90,000.00  | \$99,000.00  |  |
| POLARIS                                | 5.40  | Χ | 10.80    | 32.40         | \$61,560.00 | \$87,480.00  | \$97,200.00  | \$106,920.00 |  |
| GEMINI                                 | 6.00  | Χ | 12.00    | 36.00         | \$68,400.00 | \$97,200.00  | \$108,000.00 | \$118,800.00 |  |
| MIRANDA                                | 5.00  | Х | 15.00    | 40.00         | \$76,000.00 | \$108,000.00 | \$120,000.00 | \$132,000.00 |  |
| APOLLO                                 | 7.20  | Χ | 14.40    | 43.20         | \$82,080.00 | \$116,640.00 | \$129,600.00 | \$142,560.00 |  |
|                                        |       |   |          |               |             |              |              |              |  |
| Roman End pools. Other sizes available |       |   |          |               |             |              |              |              |  |
| MERCURY                                | 4.80  | Х | 11.60    | 30.08         | \$57,152.00 | \$81,216.00  | \$90,240.00  | \$99,264.00  |  |
| POLARIS                                | 5.40  | Χ | 12.80    | 33.52         | \$63,688.00 | \$90,504.00  | \$100,560.00 | \$110,616.00 |  |
| GEMINI                                 | 6.00  | Χ | 14.00    | 37.00         | \$70,300.00 | \$99,900.00  | \$111,000.00 | \$122,100.00 |  |
|                                        |       |   |          |               |             |              |              |              |  |
| Swimlane pools                         |       |   |          |               |             |              |              |              |  |
| 2410                                   | 2.40  | Х | 10.00    | 24.80         | \$47,120.00 | \$66,960.00  | \$74,400.00  | \$81,840.00  |  |
| 3612                                   | 3.60  | Χ | 12.00    | 31.20         | \$59,280.00 | \$84,240.00  | \$93,600.00  | \$102,960.00 |  |
| 3615                                   | 3.60  | Χ | 15.00    | 37.20         | \$70,680.00 | \$100,440.00 | \$111,600.00 | \$122,760.00 |  |
| 3620                                   | 3.60  | Χ | 20.00    | 47.20         | \$89,680.00 | \$127,440.00 | \$141,600.00 | \$155,760.00 |  |
| 4012                                   | 4.00  | Χ | 12.00    | 32.00         | \$60,800.00 | \$86,400.00  | \$96,000.00  | \$105,600.00 |  |
| 4013                                   | 4.00  | Χ | 13.00    | 34.00         | \$64,600.00 | \$91,800.00  | \$102,000.00 | \$112,200.00 |  |
| 5015                                   | 5.00  | Χ | 15.00    | 40.00         | \$76,000.00 | \$108,000.00 | \$120,000.00 | \$132,000.00 |  |
|                                        |       |   |          |               |             |              |              |              |  |
| Freeform & Custom shapes               |       |   |          |               |             |              |              |              |  |
| RIO                                    | 4.60  | Χ | 7.65     | 20.40         | \$38,760.00 | \$55,080.00  | \$61,200.00  | \$67,320.00  |  |
| CAPRI                                  | 5.50  | Χ | 9.00     | 24.00         | \$45,600.00 | \$64,800.00  | \$72,000.00  | \$79,200.00  |  |
| CAPITAL "L"                            | 7.20  | Χ | 7.20     | 28.80         | \$54,720.00 | \$77,760.00  | \$86,400.00  | \$95,040.00  |  |
| MIAMI                                  | 5.00  | Χ | 10.00    | 26.00         | \$49,400.00 | \$70,200.00  | \$78,000.00  | \$85,800.00  |  |
| VALENCIA                               | 5.50  | Χ | 9.67     | 24.00         | \$45,600.00 | \$64,800.00  | \$72,000.00  | \$79,200.00  |  |
|                                        |       |   |          |               |             |              |              |              |  |