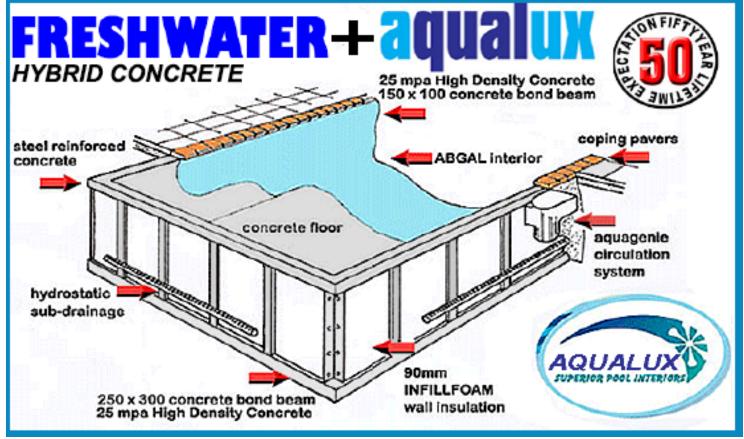

The World's First COMBINATION of Design and Materials that save you time and money, & provides safe swimming for your kids!

Cascade provides *FRESHWATER* ™ pools:

Low pool chemicals are our exclusive Cascade innovations! The best - safest - choice for your home pool!

INFILLFOAM/SUNTRAP combination that creates a fully INSULATED pool using NZ Building Code Styrobeck insulation, which cuts heating costs significantly.

Adding a small heat pump provides up to eight months extended swimming!

CASCADE DESIGN FEATURE THAT NO OTHER POOL CAN DUPLICATE!

Pictures showing the white INFILLFOAM insulation providing a heat retention barrier and preventing heat loss

Robust SOLAR-HEAT BOOSTED Concrete pools Fitted with a VinylFlex interior that never cracks or peels

90mm

**FOAM** 

INSULATION

RESPIRATORY EFFECTS SO