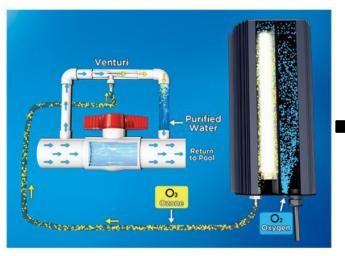

The Aquagenie Skimmer/Filtration System fitted to all our FRESHWATER pools works better than any other + OZONE The Aquagenie Skimmer/Filtration System fitted to all our FRESH WATER pools works better than any other Perfect Pool water skimmer, recirculates pool water far more efficiently, skims better all of which SAVES YOU WORK and MONEY!

OZONE: KILLS ALL GERMS AND BACTERIA:
UV Light Kills ALL bacteria and pathogens, not just the 65% like Chlorine does! BETTER THAN SALT! BETTER THAN MAGNESIUM! SALT pools are NOT CHLORINE FREE! Electrolysis converts salt (sodium chloride) into CHLORINE by charging the pool water with electricity! Does not kill Crypto or Gardia germs.

Why settle for less ...

LEAVES, BUGS, OILS, POLLEN &
DUST ARE WHISKED AWAY

WATCH THE AQUA GENIE PERFORM!

OZONE microbubbles
stay longer in the pool,
gradually floating to the surface
to become Oxygen again!