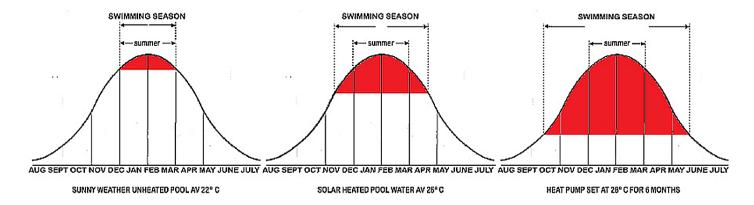

### YOUR NEW SWIMMING POOL IS A BIG INVESTMENT!

DO YOU WANT TO SWIM IN COLD WATER? ... NOT IF IT'S A CASCADE POOL!

The actual Auckland seasonal Bell Curves above (provided by friends of the Auckland University Science Faculty) shows the potential comfortable temperature (28°) you should get from your new pool, with annual Auckland temperatures ranging from 5°C to 28°C

### CASCADE'S USE OF POOL WALL INSULATION AND SOLAR BLANKET WILL DO THIS!

Pool temperatures generally follow the air temperature - but lag behind 10 or 15 days: If we have a 'warm spell' of 28° C for two weeks, the pool will eventually 'catch up'. A 'nice' swiiming pool temperature is 28° C.

An unheated pool will follow the average air temperature for only a few months each year - usually January to March - so to enjoy an extended swimming season you should set your Heat Pump for 28°C. Cascade's INFILLFOAM insulation and SUNTRAP cover means you will be able to utilise the smaller, less costly-to-run Heat Pump than other pools need.

- Solar Heat is a great source of pool heat, and your FRESHWATER pool takes full advantage of this with INFILLFOAM Insulation in the walls and Solar Bubble Pool Cover giving up to 4° to 6° degree cumlative boost per day when left on in sunlight hours when not swimming, and used overnight to reduce the pool cooling to as little as 1°C.
- Your Heat Pump is the best method of extracting 'Free Heat' from the Sun by using ambient air temperature to extract heat - even when the sun is not shining. It converts 'input to output' at a 4:1 or more ratio: 2Kw in becomes 8Kw in heating ability! Set the thermostat in early Spring (when daily air temperature is >20°) and enjoy pre-Christmas swims.
- Cascade FRESHWATER pools with INFILLFOAM pool wall insulation cuts heating cost by up to 80%, and the Bubble Cover adds heat during sunny days, and retains heat at night! Your Heat Pump with a + 10° range will reliably convert the pool to a comfortable 28° and the Bubble cover eliminates up to 92% of heat loss in the cooler night air! in the heat of Summer the Heat Pump will not need to come on at all!