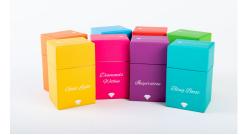

8 boxes of 100 Bling cards in each deck
8 Divine cards which explain each deck
1 eight sided dice
8 coloured diamond game pieces
1 game board
Instructions

What you will need

Pen and paper to write your question 1 hour to play the game Timer (optional) An open mind and heart

### 1. Setting up the game

- Open up the diamond board and place each deck of cards in its allocated place (eg: green Love deck on green Love rectangle)
- Each player selects a coloured diamond playing piece. Place the diamond on the same coloured starting point on the Discovery Path, where it meets the Shine Line.