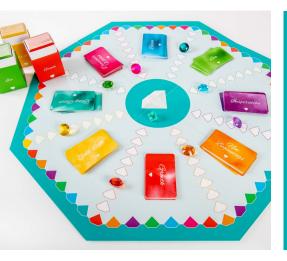

#### PLAYING THE FIND YOUR BLING GAME

The object of the game is to travel around the Diamond Discovery Path, then move up the White Diamonds Shine Line, finishing in the centre. Along the journey you will uncover the answers to your question.

### 1. Setting up the game

- Open up the diamond board and place each deck of cards in its allocated place (eg: green Love deck on green Love rectangle)
- Each player selects a coloured diamond playing piece. Place the diamond on the same coloured starting point on the Discovery Path, where it meets the Shine Line.

## 3. Play the game

- All players roll the dice. The player with the highest number starts first, then play moves in a clockwise direction.
- Players move their diamond game piece around the outer Discovery Diamond Path according to the number rolled on the dice. The colour you land on you will determine which coloured deck you will choose your card from. For example, if you land on a green diamond you will choose a card from the green Love deck. Do not read this yet.
- Before the player reads their chosen card, another player needs to read aloud from the Divine Card of the same colour. As above, if you have landed on green, the green Love Divine card will be read.
- For the remainder of the game, if another player lands on green it is not necessary to read this same Divine card out loud again, but of course this is up to you.
- The player reads out their chosen bling card and answers how this card relates to their discovery question.
- The player has 3 5 minutes to discuss and explore with other players any insights or answers they have gained.
- Each player keeps their chosen bling cards until the game ends.
- Once the player circles the board and is back to their starting point, they then move up the White Diamonds Shine Line. When you land on a White Diamond you can choose a card from any deck or ask another player to choose a card for you.
- When a player reaches the centre of the board they choose a Bling Boost card. They have then finished the game.
- Play continues until all players have reached the centre of the board.