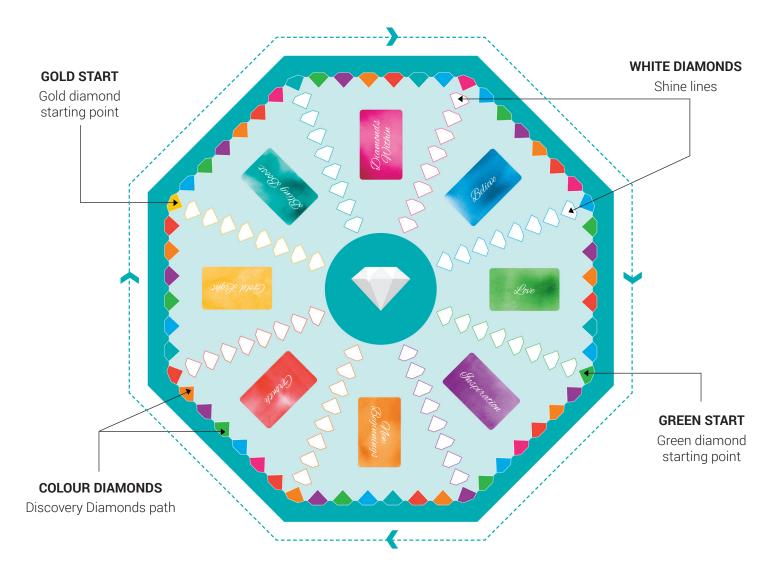

#### PLAYING THE FIND YOUR BLING GAME

The object of the game is to travel around the Diamond Discovery Path, then move up the White Diamonds Shine Line, finishing in the centre. Along the journey you will uncover the answers to your question.

### 1. Setting up the game

- Open up the diamond board and place each deck of cards in its allocated place (eg: green Love deck on green Love rectangle)
- Each player selects a coloured diamond playing piece. Place the diamond on the same coloured starting point on the Discovery Path, where it meets the Shine Line.

## 3. Play the game

- All players roll the dice. The player with the highest number starts first, then play moves in a clockwise direction.
- Players move their diamond game piece around the outer Discovery Diamond Path according to the number rolled on the dice. The colour you land on you will determine which coloured deck you will choose your card from. For example, if you land on a green diamond you will choose a card from the green Love deck. Do not read this yet.
- Before the player reads their chosen card, another player needs to read aloud from the Divine Card of the same colour. As above, if you have landed on green, the green Love Divine card will be read.
- For the remainder of the game, if another player lands on green it is not necessary to read this same Divine card out loud again, but of course this is up to you.
- The player reads out their chosen bling card and answers how this card relates to their discovery question.
- The player has 3 5 minutes to discuss and explore with other players any insights or answers they have gained.
- Each player keeps their chosen bling cards until the game ends.
- Once the player circles the board and is back to their starting point, they then move up the White Diamonds Shine Line. When you land on a White Diamond you can choose a card from any deck or ask another player to choose a card for you.
- When a player reaches the centre of the board they choose a Bling Boost card. They have then finished the game.
- Play continues until all players have reached the centre of the board.

4. CAlternate ending

If this game started a meaningful conversation and you only made it half-way around the board during the allocated time, here are two ways you can end the game:

Each player moves up the nearest White Diamonds Shine Line and continues play until the centre of the board is reached to end the game.