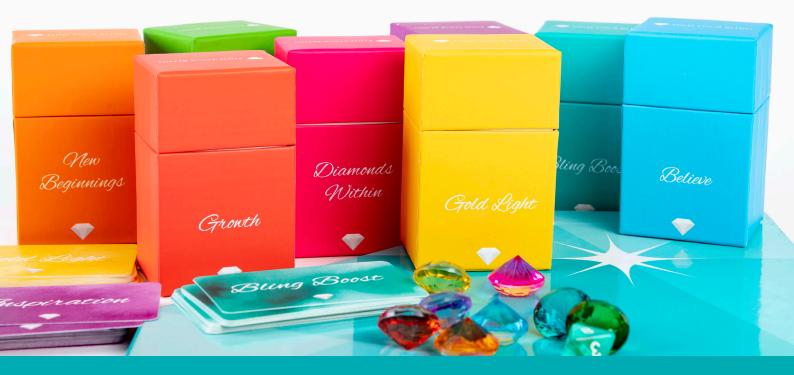

8 boxes of 100 Bling cards in each deck
8 Divine cards which explain each deck
1 eight sided dice
8 coloured diamond game pieces
1 game board
Instructions

What you will need

Pen and paper to write your question 1 hour to play the game Timer (optional) An open mind and heart

## 3. Play the game

- All players roll the dice. The player with the highest number starts first, then play moves in a clockwise direction.
- Players move their diamond game piece around the outer Discovery Diamond Path according to the number rolled on the dice. The colour you land on you will determine which coloured deck you will choose your card from. For example, if you land on a green diamond you will choose a card from the green Love deck. Do not read this yet.
- Before the player reads their chosen card, another player needs to read aloud from the Divine Card of the same colour. As above, if you have landed on green, the green Love Divine card will be read.
- For the remainder of the game, if another player lands on green it is not necessary to read this same Divine card out loud again, but of course this is up to you.
- The player reads out their chosen bling card and answers how this card relates to their discovery question.
- The player has 3 5 minutes to discuss and explore with other players any insights or answers they have gained.
- Each player keeps their chosen bling cards until the game ends.
- Once the player circles the board and is back to their starting point, they then move up the White Diamonds Shine Line. When you land on a White Diamond you can choose a card from any deck or ask another player to choose a card for you.
- When a player reaches the centre of the board they choose a Bling Boost card. They have then finished the game.
- Play continues until all players have reached the centre of the board.