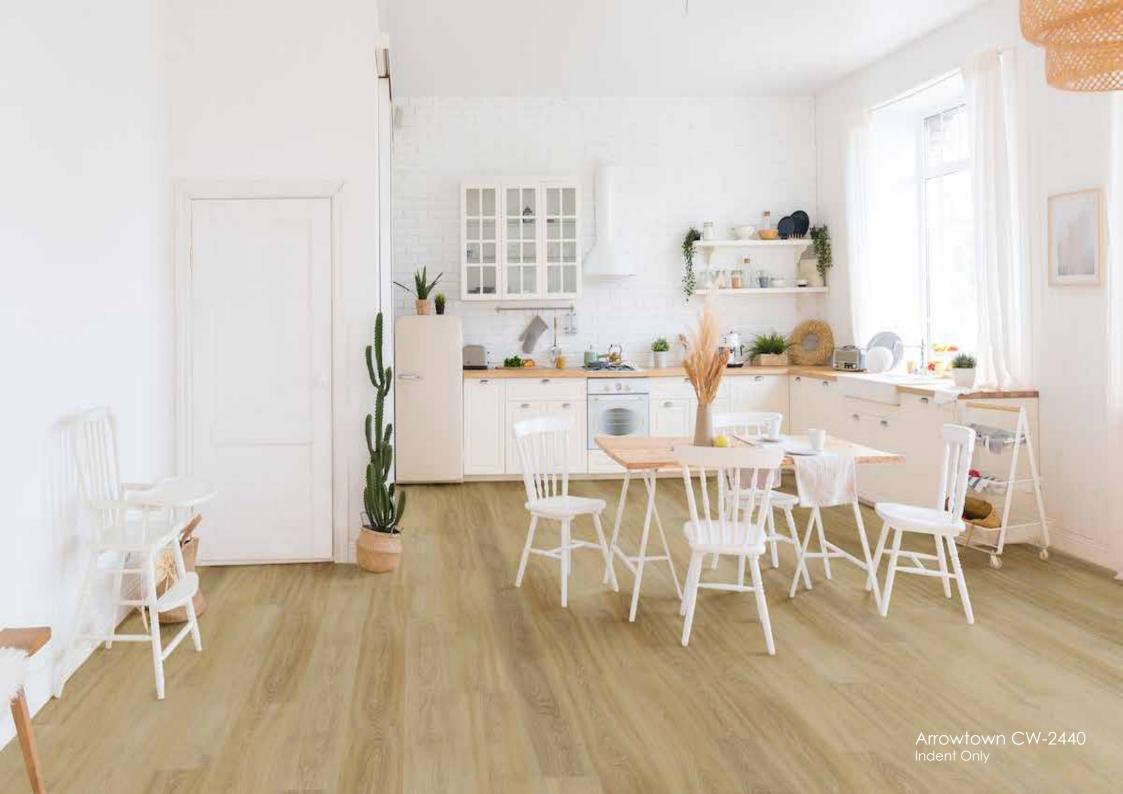

## Featuring natural wood grains

A stunning selection of colours and embossed surfaces embrace the beauty, look and warmth of natural timber grain.

#### Realistic designs

The deeply embossed surface, rich grain designs and warm colour tones provide the look and feel of real wood.