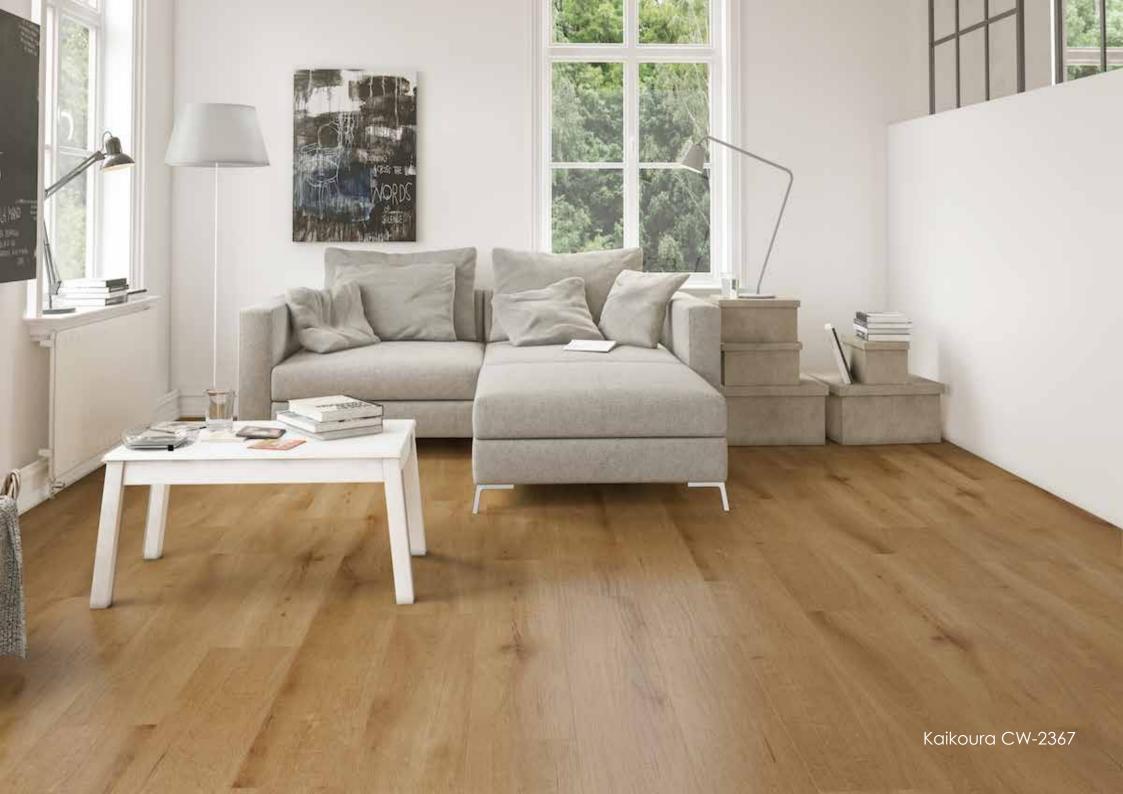

look and feel of a premium hardwood floor, but with the benefit of being 100% waterproof and scratch resistant

# MULTI-LAYER QUARTZ ENHANCED URETHANE COATING

Giving DuraCore its unmatched resistance to heavy foot traffic, scuffs and scratches <

#### RIGID MINERAL CORE

100% waterproof, extra stable and rigid

## 1.5MM PRE-ATTACHED CORK UNDERLAY

Naturally hypoallergenic and waterproof. Cork is the natural solution for extra insulation, sound absorption and a soft underfoot feel

...Duracore is completely waterproof, scratch resistant and sound absorbent with a soft and luxurious underfoot feel







# NATURALLY INSPIRED





# NATURALLY INSPIRED







# WATERPROOF

The same colour can run seemlessly through all areas including the laundry and bathroom

Cathedral Cove CW-2600























Visit us online at www.ecodureflooring.co.nz or in our showroom

- Talk to us about your requirements we can help
  - Order or collect samples to take them home
    - Look through our photo gallery for inspiration
      - View our full product range to compare benefits
        - Obtain an obligation-free quote from our qualified team

## CONTACT US:

Ecodure

Premium Flooring Solutions Showroom & Direct Sales Unit B, 4 Titoki Place, Albany

Tel: 09 489 3602

Email: sales@ecodureflooring.co.nz www.ecodureflooring.co.nz