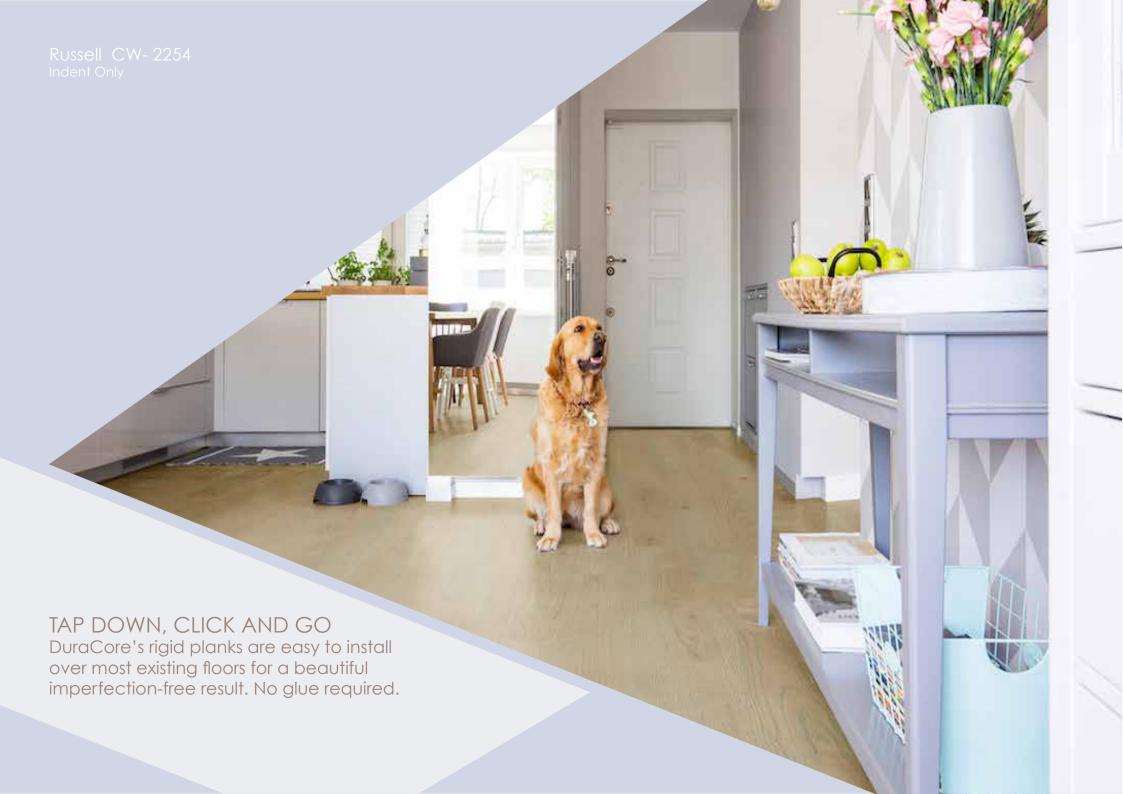

#### Quick and easy to install

Effortless installation directly over most subgrade floors without telegraphing imperfections.

#### **Pet-friendly**

DuraCore is truly life-proof, accommodating pet claws, accidents and exuberance. The surface is scratch resistant, 100% waterproof and has superior stain resistance.