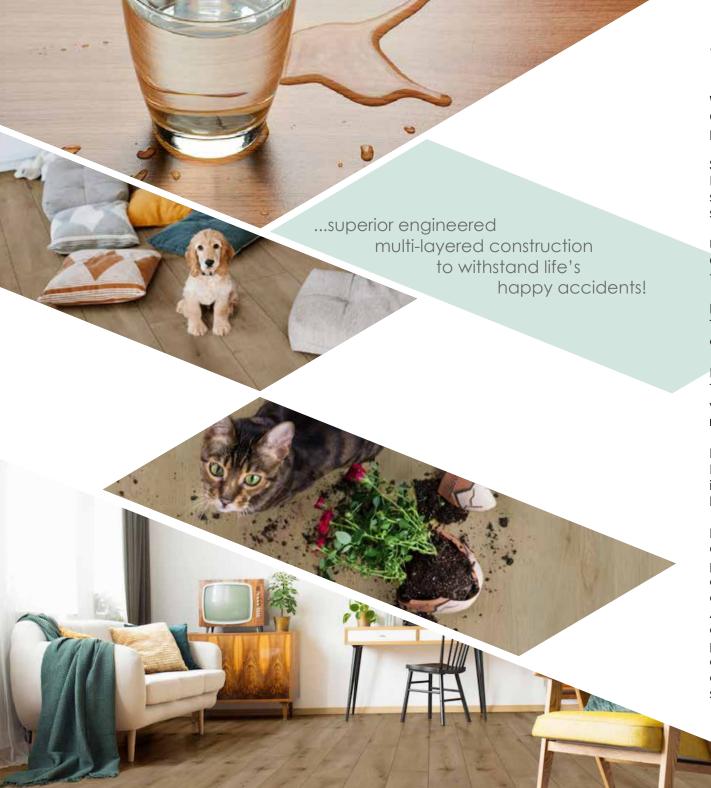

#### **Pet-friendly**

DuraCore is truly life-proof, accommodating pet claws, accidents and exuberance. The surface is scratch resistant, 100% waterproof and has superior stain resistance.

#### Waterproof

Can be used in every room in the house. 100% waterproof with stain resistance providing peace of mind.

#### Scratch Resistance

Rest easy that the tough engineered multi-layered surface of your DuraCore floor will withstand scuffs and scratches from pets, children and foot traffic.