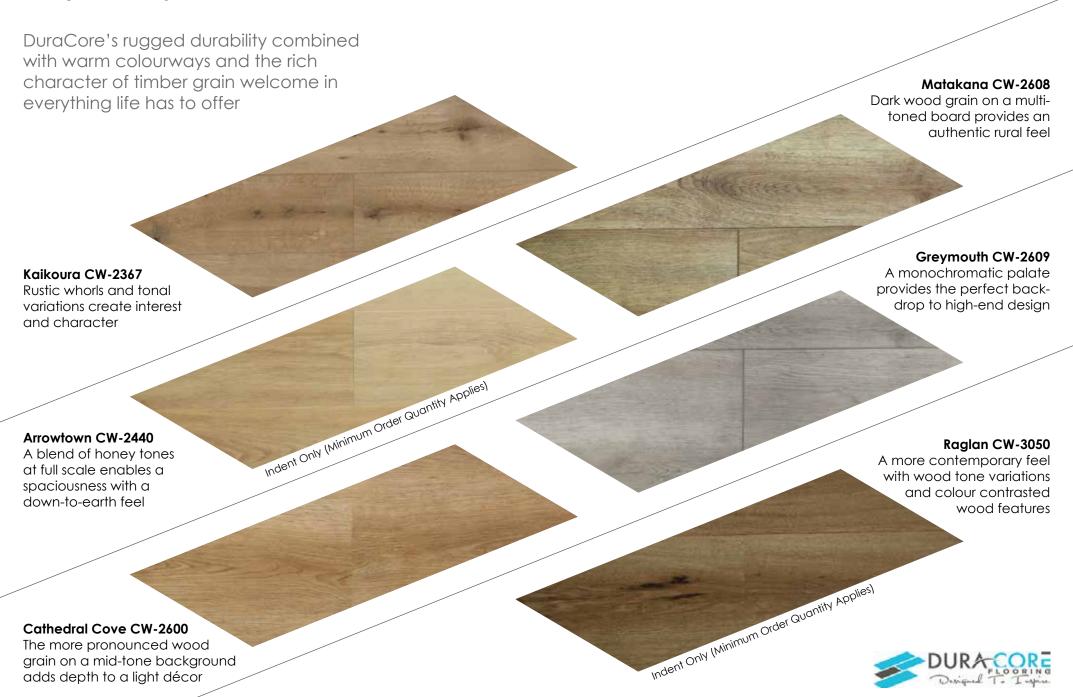

## Featuring natural wood grains

A stunning selection of colours and embossed surfaces embrace the beauty, look and warmth of natural timber grain.

#### Realistic designs

The deeply embossed surface, rich grain designs and warm colour tones provide the look and feel of real wood.