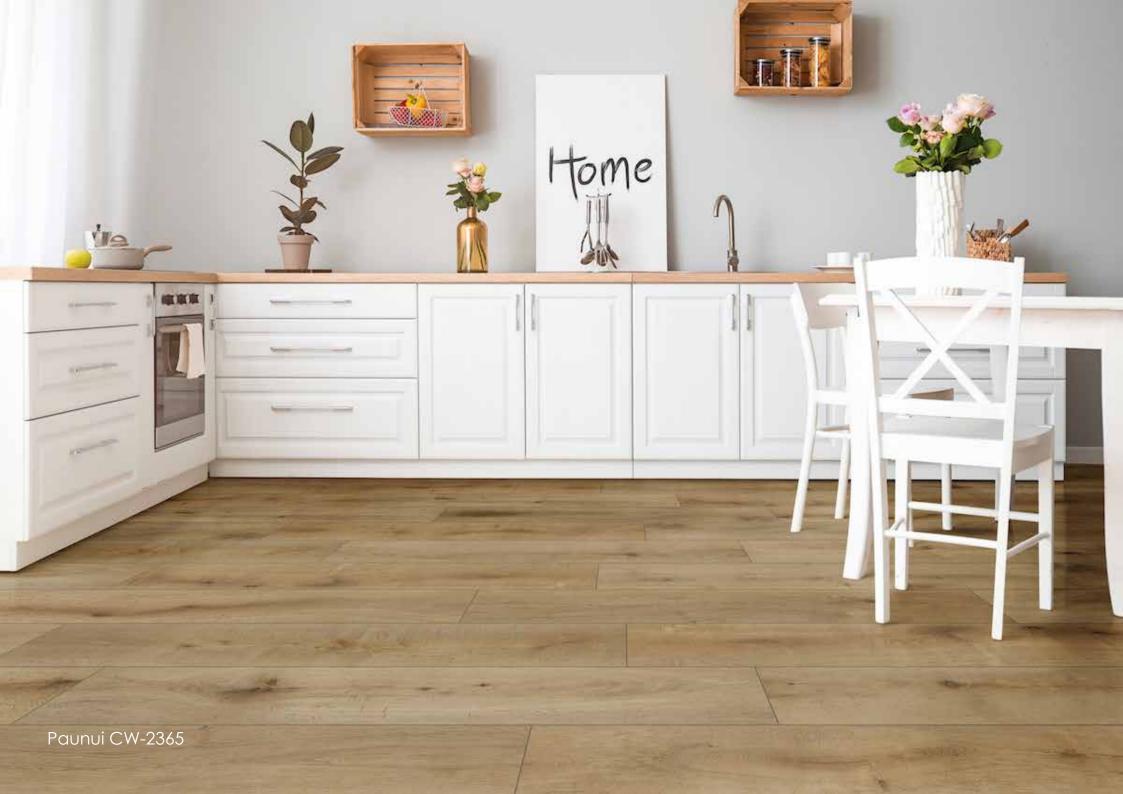

e look and feel of a premium hardwood floor, but with the benefit of being 100% waterproof and scratch resistant

# MULTI-LAYER QUARTZ ENHANCED URETHANE COATING

Giving DuraCore its unmatched resistance to heavy foot traffic, scuffs and scratches <

#### RIGID MINERAL CORE

100% waterproof, extra stable and rigid

## 1.5MM PRE-ATTACHED CORK UNDERLAY

Naturally hypoallergenic and waterproof. Cork is the natural solution for extra insulation, sound absorption and a soft underfoot feel

...Duracore is completely waterproof, scratch resistant and sound absorbent with a soft and luxurious underfoot feel







# NATURALLY INSPIRED





# NATURALLY INSPIRED







# WATERPROOF

The same colour can run seemlessly through all areas including the laundry and bathroom

Cathedral Cove CW-2600























Visit us online at www.ecodureflooring.co.nz or in our showroom

- Talk to us about your requirements we can help
  - Order or collect samples to take them home
    - Look through our photo gallery for inspiration
      - View our full product range to compare benefits
        - Obtain an obligation-free quote from our qualified team

## CONTACT US:

Ecodure

Premium Flooring Solutions Showroom & Direct Sales Unit B, 4 Titoki Place, Albany

Tel: 09 489 3602

Email: sales@ecodureflooring.co.nz www.ecodureflooring.co.nz