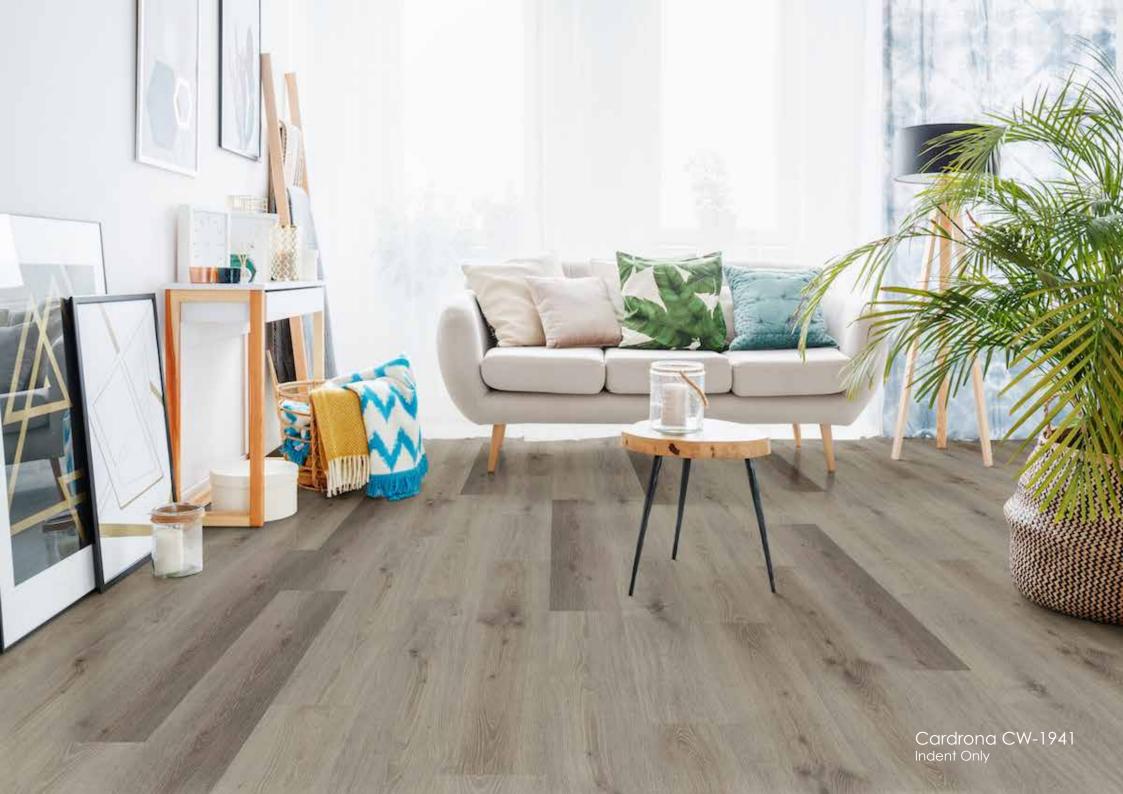

## Featuring natural wood grains

A stunning selection of colours and embossed surfaces embrace the beauty, look and warmth of natural timber grain.

#### Realistic designs

The deeply embossed surface, rich grain designs and warm colour tones provide the look and feel of real wood.