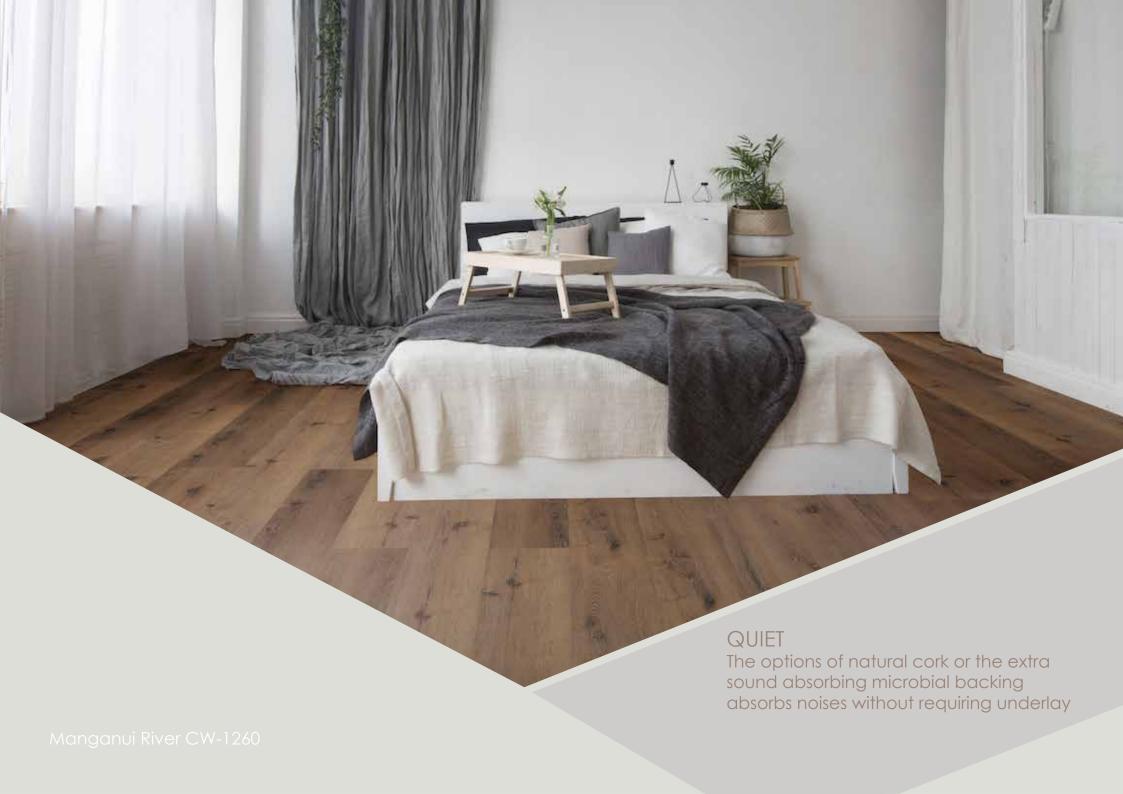

### **Acoustic qualities**

DuraCore's sound absorption is outstanding - reducing noise transfer by 18dB making it ideal for upstairs, apartment and office settings. A microbial backing option reduces this even further.