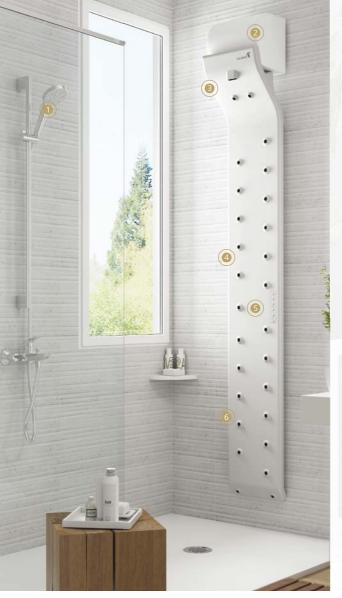

cost savings

CO, savings

Here's what makes the Valiryo Body Dryer so special:

**1** FULLY WATER RESISTANT

Valiryo is fully waterproof and can therefore be installed directly inside your shower cabin.

**(2)** EFFICIENT ELECTRICAL POWER UNIT

The air stream is provided by a powerful yet highly efficient electrical engine located at the top of the dryer.

MOTION SENSOR

Valiryo optionally turns on when it recognizes you and shuts off once you leave, respectively, providing full autonomy.

S-SHAPE & 27 AIR DIFFUSORS

Our patented design and technology ensures a smooth, convenient and efficient drying process from head to toe.

6 ADJUSTABLE TEMPERATURE & INTENSITY

Find the combination of temperature and air intensity that satisfies your needs best and save it for further uses.

6 NO MAINTENANCE NECESSARY

Valiryo is not only very easy to install, there is also no need for any regular maintenance, replacement of components or thorough cleaning.

CONVENIENT

SAFE

PLEASANT

SIMPLE

HYGIENIC