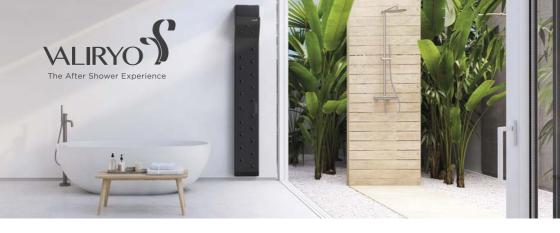

## Valiryo Body Dryer: combining luxury and sustainability like never before.

VALIRYO is a highly efficient full-body drying device that revolutionizes the way we dry ourselves. By replacing the conventional towel with a skin-friendly, eco-friendly, hygienic and highly pleasant air stream, VALIRYO reduces the need of towels to an absolute minimum.

cost savings

CO, savings

Here's what makes the Valiryo Body Dryer so special:

**1** FULLY WATER RESISTANT

Valiryo is fully waterproof and can therefore be installed directly inside your shower cabin.

**(2)** EFFICIENT ELECTRICAL POWER UNIT