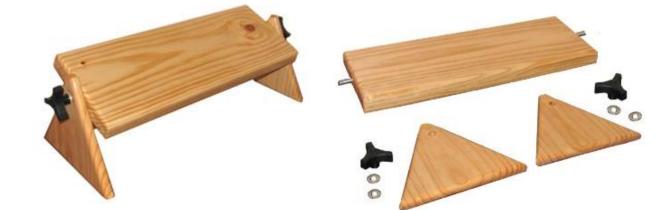

## Features

- unique swiveling action
- hand-made in Australia
- solid wooden construction
- available in different sizes and colors
- easily disassembles for storage

Benefits of this amazing meditation stool