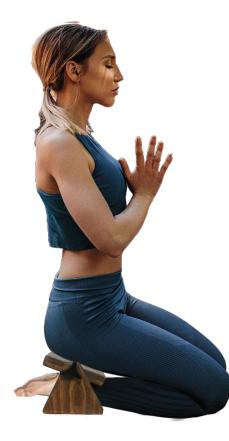

## **Unique Meditation Stool**

## **Better posture during meditation**

- **improved posture** during meditation
- better spinal alignment with decreased back and neck pain
- reduced pressure on knees and ankles
- decreased muscle cramping and nerve compression
- improved circulation during meditation