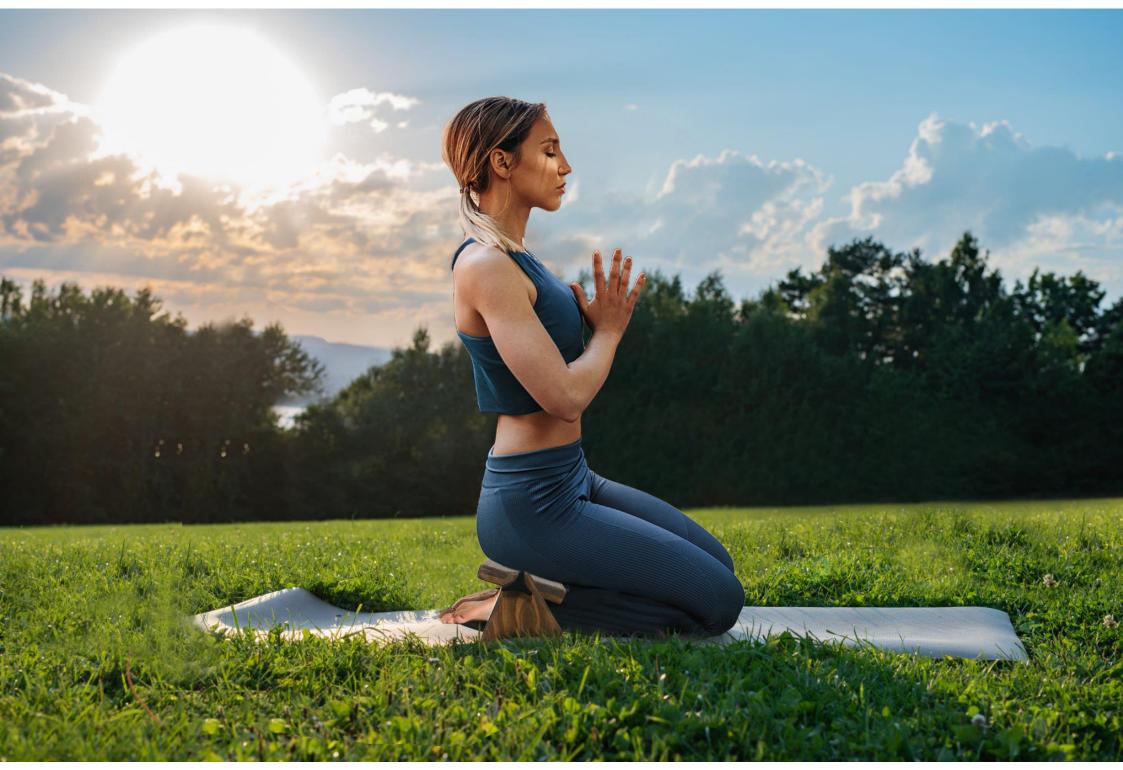

## **Unique Meditation Stool**

## **Better posture during meditation**

- **improved posture** during meditation
- better spinal alignment with decreased back and neck pain
- reduced pressure on knees and ankles
- decreased muscle cramping and nerve compression
- improved circulation during meditation