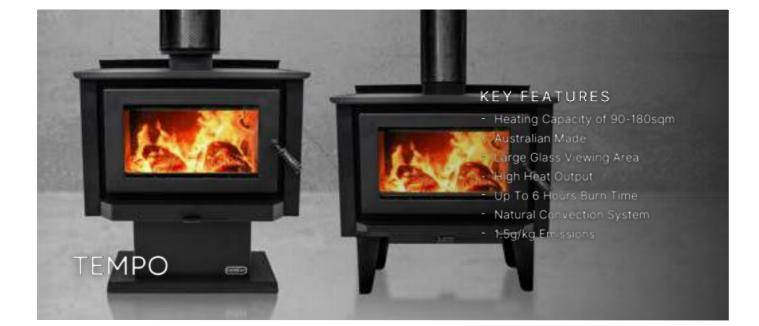

#### **KEY FEATURES**

Simultaneously Heat 2 Rooms
 Design Flexibility For Either Side
 Radiant & Convection Heat
 Multiple Media Options
 Wood OR Gas

Australian designed and manufactured slow combustion wood heaters offering amazing design, functionality and efficient heating properties.