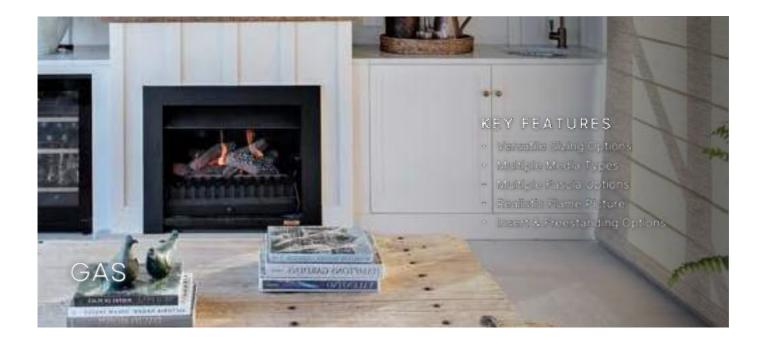

# Rinnai

Meticulously designed for easy installation in various applications, Rinnai Gas Fires add a stunning centerpiece and warmth to your home, fitting seamlessly into existing fireplaces or new homes.

#### **KEY FEATURES**

- Powerful Heating, Over 8kW
- 5.5 Star Energy Rating
- Realistic Flame Picture
- Option of Logs or Pebbles Media
- Fascia Colour Options
- Wi-Fi Control (Optional)
- Safety Mesh Guard
- Flexible Flueing Options