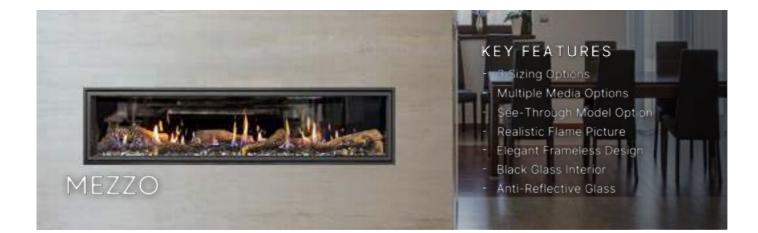

# Rinnai

Meticulously designed for easy installation in various applications, Rinnai Gas Fires add a stunning centerpiece and warmth to your home, fitting seamlessly into existing fireplaces or new homes.

#### **KEY FEATURES**

- Powerful Heating, Over 8kW
- 5.5 Star Energy Rating
- Realistic Flame Picture
- Option of Logs or Pebbles Media
- Fascia Colour Options
- Wi-Fi Control (Optional)
- Safety Mesh Guard
- Flexible Flueing Options