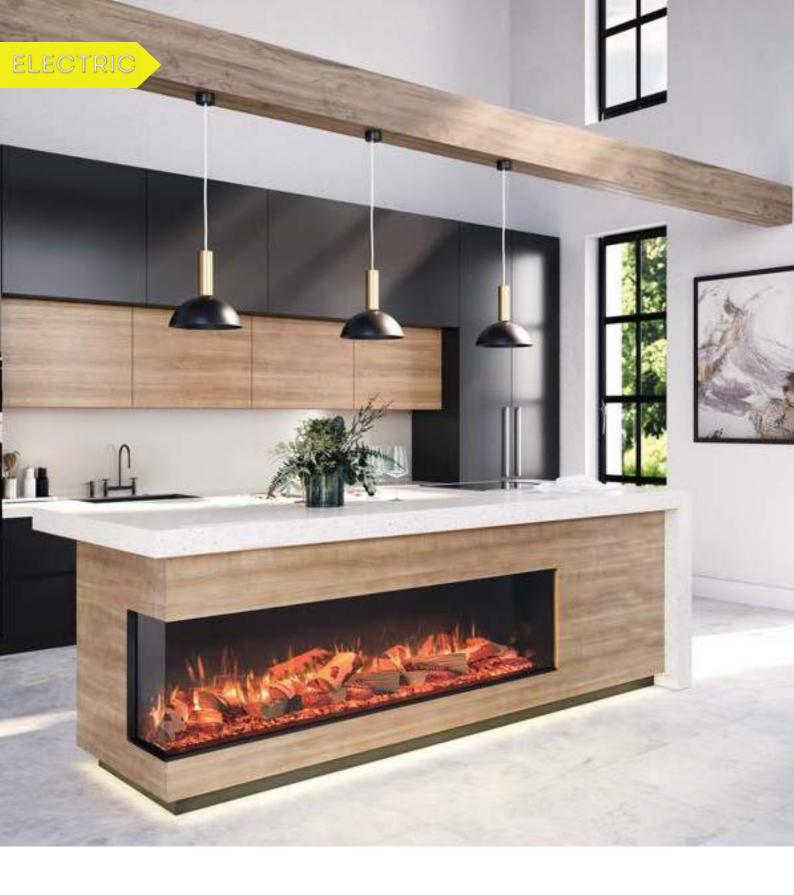

Available in a variety of styles and sizes, Gazco's collection of built-in or wall mounted electric fires will be at home in a wide array of interiors and without the need of a chimney.