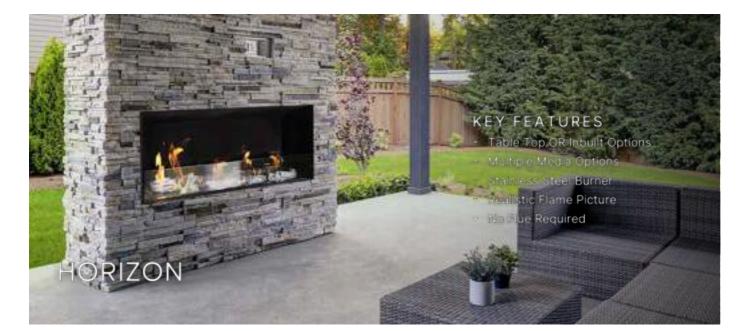

With Horizon fireplaces, you have flexibility of custom designs and dimensions to perfectly fit your requirements. Horizon focus on both performance and elegance which means more flame, more glow and inviting radiant heat.