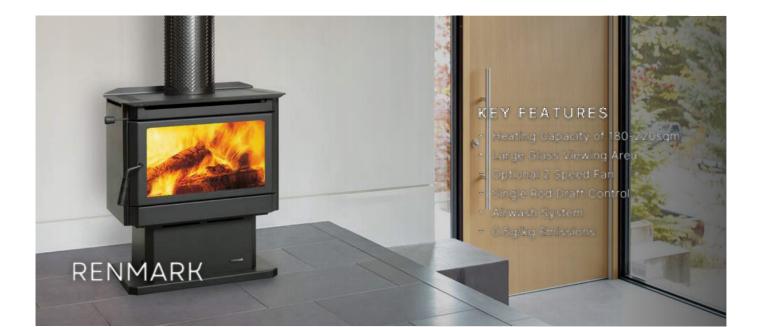

#### **KEY FEATURES**

Simultaneously Heat 2 Rooms
 Design Flexibility For Either Side
 Radiant & Convection Heat
 Multiple Media Options
 Wood OR Gas

Australian designed and manufactured slow combustion wood heaters offering amazing design, functionality and efficient heating properties.

The Regency Wood Fireplaces blend the perfect combination of high technology engineering with a classic design. All regency wood heaters offer wide view doors for an unparalleled view of the beautiful real wood fire.