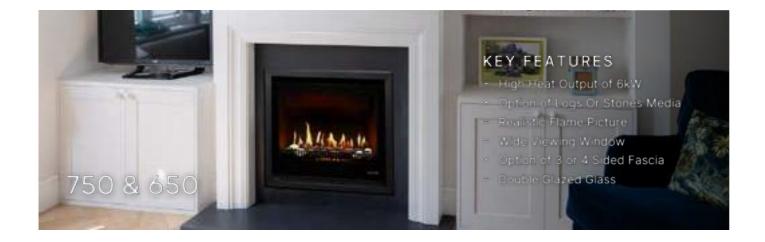

# Rinnai

Meticulously designed for easy installation in various applications, Rinnai Gas Fires add a stunning centerpiece and warmth to your home, fitting seamlessly into existing fireplaces or new homes.

#### **KEY FEATURES**

- Powerful Heating, Over 8kW
- 5.5 Star Energy Rating
- Realistic Flame Picture
- Option of Logs or Pebbles Media
- Fascia Colour Options
- Wi-Fi Control (Optional)
- Safety Mesh Guard
- Flexible Flueing Options