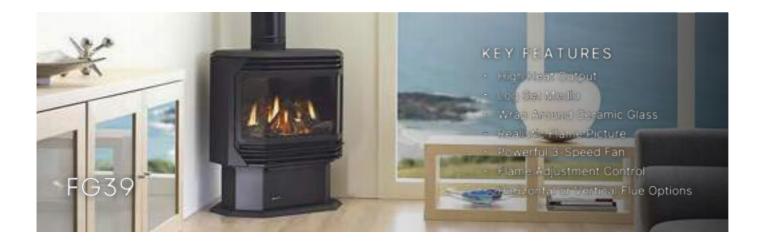

# Rinnai

Meticulously designed for easy installation in various applications, Rinnai Gas Fires add a stunning centerpiece and warmth to your home, fitting seamlessly into existing fireplaces or new homes.

#### **KEY FEATURES**

- Powerful Heating, Over 8kW
- 5.5 Star Energy Rating
- Realistic Flame Picture
- Option of Logs or Pebbles Media
- Fascia Colour Options
- Wi-Fi Control (Optional)
- Safety Mesh Guard
- Flexible Flueing Options