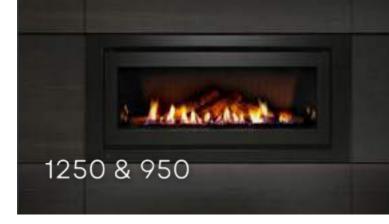

# Rinnai

Meticulously designed for easy installation in various applications, Rinnai Gas Fires add a stunning centerpiece and warmth to your home, fitting seamlessly into existing fireplaces or new homes.

#### **KEY FEATURES**

- Powerful Heating, Over 8kW
- 5.5 Star Energy Rating
- Realistic Flame Picture
- Option of Logs or Pebbles Media
- Fascia Colour Options
- Wi-Fi Control (Optional)
- Safety Mesh Guard
- Flexible Flueing Options