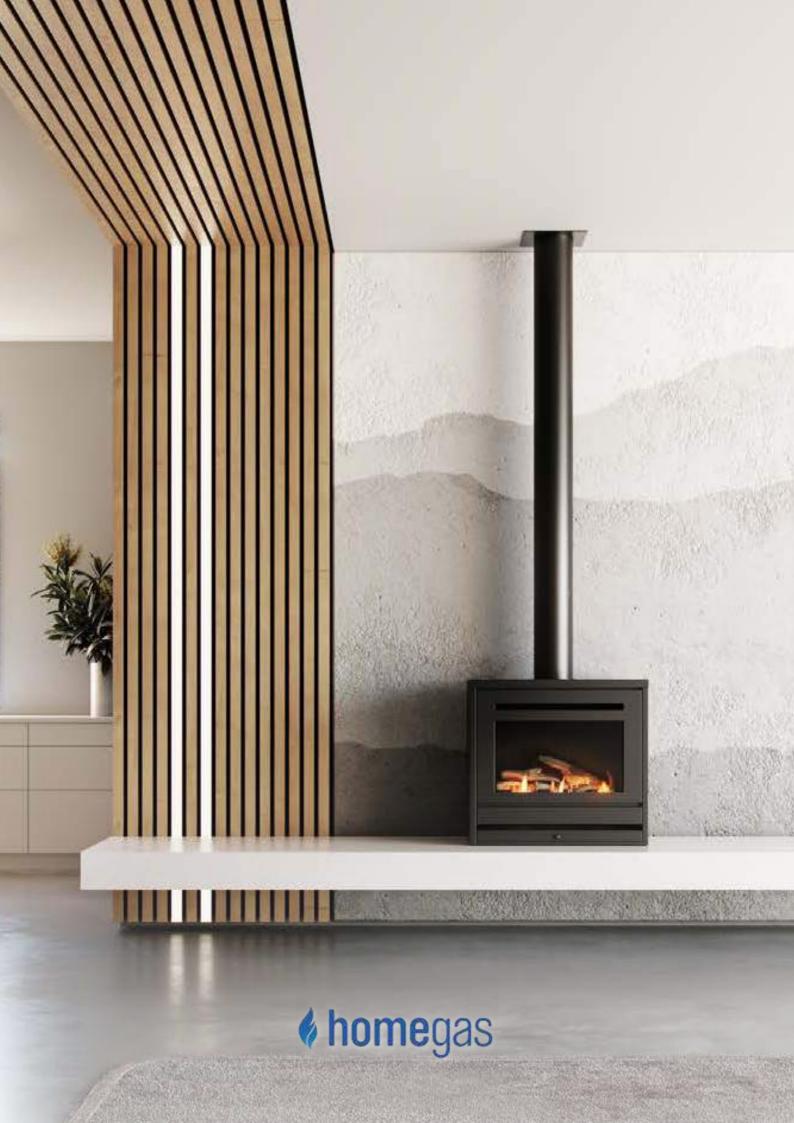

# Rinnai

Meticulously designed for easy installation in various applications, Rinnai Gas Fires add a stunning centerpiece and warmth to your home, fitting seamlessly into existing fireplaces or new homes.

#### **KEY FEATURES**

- Powerful Heating, Over 8kW
- 5.5 Star Energy Rating
- Realistic Flame Picture
- Option of Logs or Pebbles Media
- Fascia Colour Options
- Wi-Fi Control (Optional)
- Safety Mesh Guard
- Flexible Flueing Options