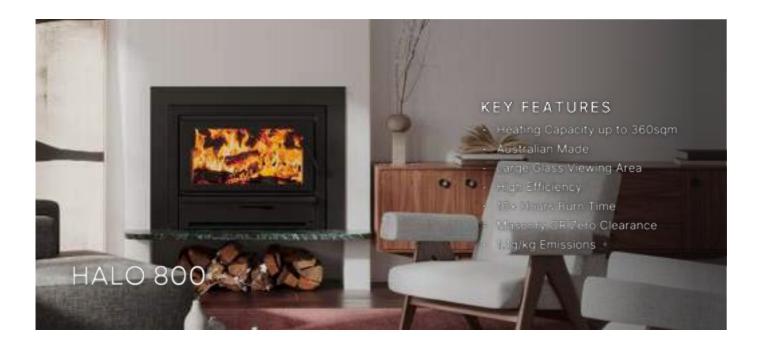

#### **KEY FEATURES**

Simultaneously Heat 2 Rooms
 Design Flexibility For Either Side
 Radiant & Convection Heat
 Multiple Media Options
 Wood OR Gas

Australian designed and manufactured slow combustion wood heaters offering amazing design, functionality and efficient heating properties.