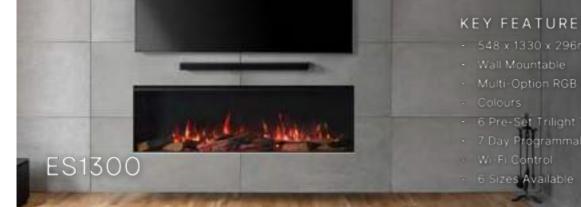

## **Rinnai Electrics**

Using cutting edge technology and innovation to provide instant heat, hyper realistic flame pattern and fuel bed to your living space.

### KEY FEATURES

- 548 x 1330 x 296mm (HxWxD)
- Multi-Option RGB Flame & Fuel Bed
- 6 Pre-Set Trilight Themes
- 7 Day Programmable Timer
- CEY FEATURES x 1830 x 296mm (HxWxD) Multi-Option RGB Flame & Fuel Bed Colo 6 Pre-Set Trilight Themes 7 Day Programmable ime Wi-Fi Control ES1800 6 Sizes Available