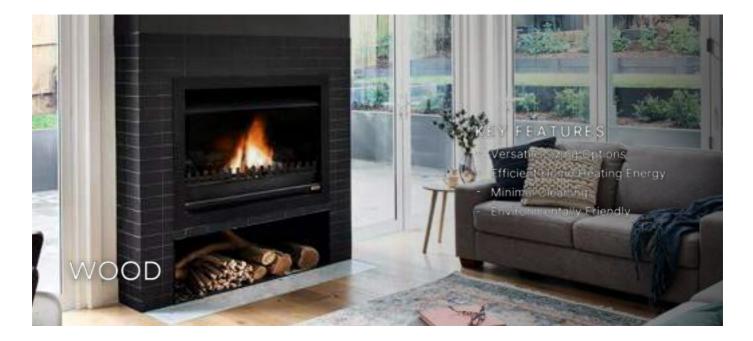

The Regency Wood Fireplaces blend the perfect combination of high technology engineering with a classic design. All regency wood heaters offer wide view doors for an unparalleled view of the beautiful real wood fire.