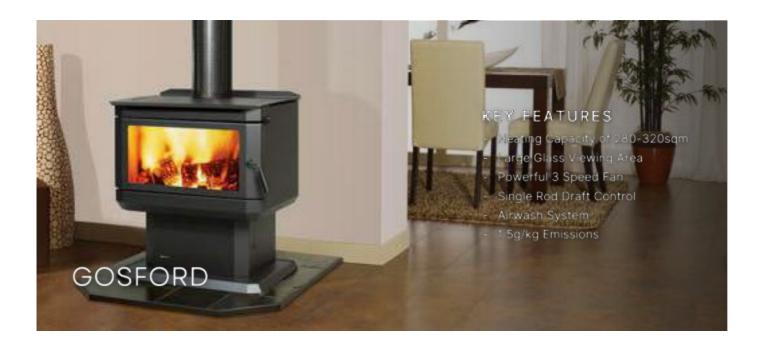

#### **KEY FEATURES**

Simultaneously Heat 2 Rooms
 Design Flexibility For Either Side
 Radiant & Convection Heat
 Multiple Media Options
 Wood OR Gas

Australian designed and manufactured slow combustion wood heaters offering amazing design, functionality and efficient heating properties.

The Regency Wood Fireplaces blend the perfect combination of high technology engineering with a classic design. All regency wood heaters offer wide view doors for an unparalleled view of the beautiful real wood fire.