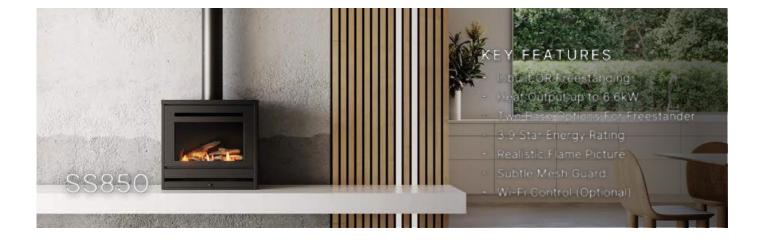

# Rinnai

Meticulously designed for easy installation in various applications, Rinnai Gas Fires add a stunning centerpiece and warmth to your home, fitting seamlessly into existing fireplaces or new homes.

#### **KEY FEATURES**

- Powerful Heating, Over 8kW
- 5.5 Star Energy Rating
- Realistic Flame Picture
- Option of Logs or Pebbles Media
- Fascia Colour Options
- Wi-Fi Control (Optional)
- Safety Mesh Guard
- Flexible Flueing Options