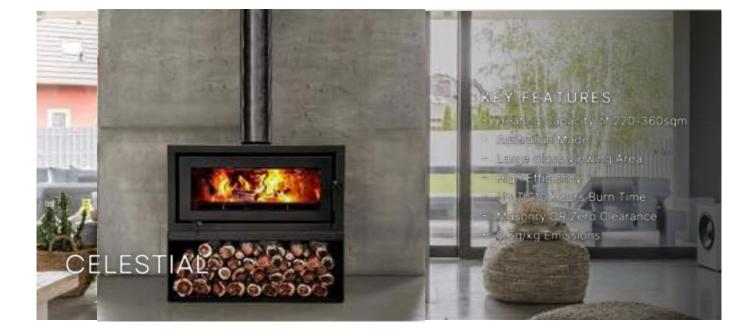

#### **KEY FEATURES**

Simultaneously Heat 2 Rooms
 Design Flexibility For Either Side
 Radiant & Convection Heat
 Multiple Media Options
 Wood OR Gas

Australian designed and manufactured slow combustion wood heaters offering amazing design, functionality and efficient heating properties.