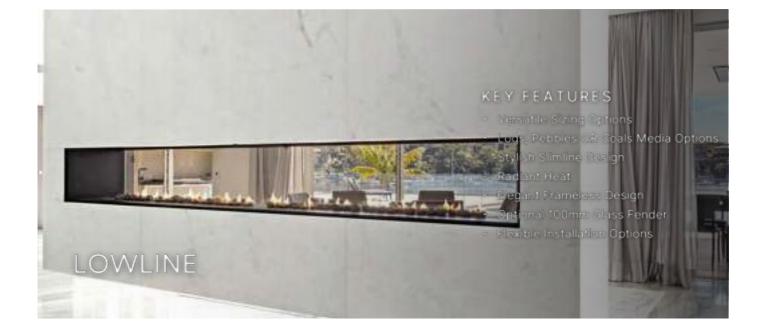

# Rinnai

Meticulously designed for easy installation in various applications, Rinnai Gas Fires add a stunning centerpiece and warmth to your home, fitting seamlessly into existing fireplaces or new homes.

#### **KEY FEATURES**

- Powerful Heating, Over 8kW
- 5.5 Star Energy Rating
- Realistic Flame Picture
- Option of Logs or Pebbles Media
- Fascia Colour Options
- Wi-Fi Control (Optional)
- Safety Mesh Guard
- Flexible Flueing Options