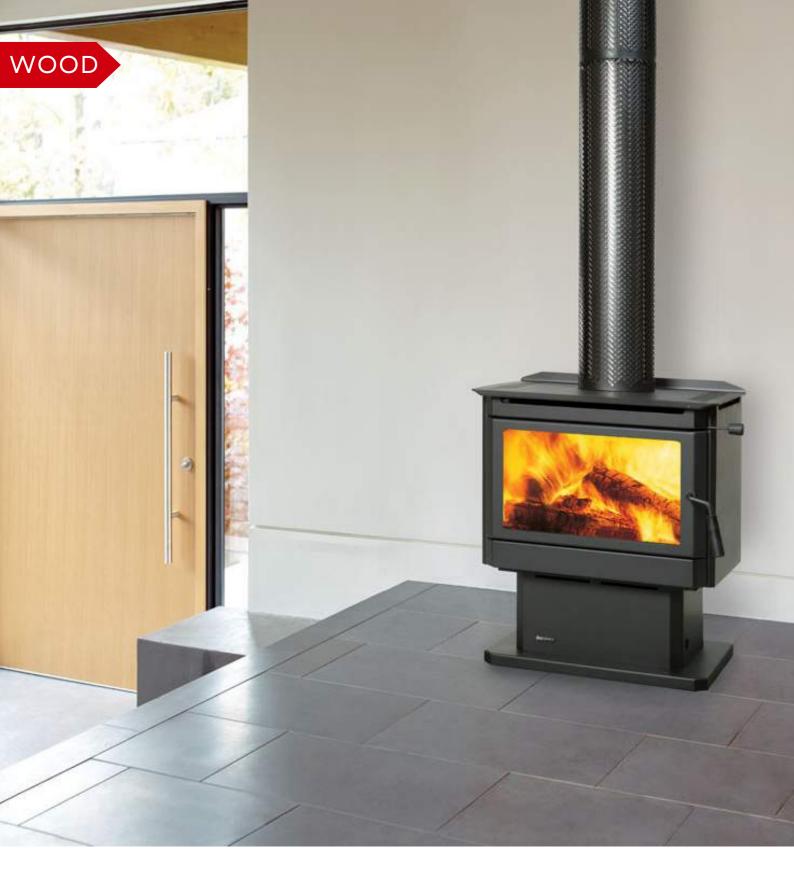

#### **KEY FEATURES**

Simultaneously Heat 2 Rooms
 Design Flexibility For Either Side
 Radiant & Convection Heat
 Multiple Media Options
 Wood OR Gas

Australian designed and manufactured slow combustion wood heaters offering amazing design, functionality and efficient heating properties.

The Regency Wood Fireplaces blend the perfect combination of high technology engineering with a classic design. All regency wood heaters offer wide view doors for an unparalleled view of the beautiful real wood fire.