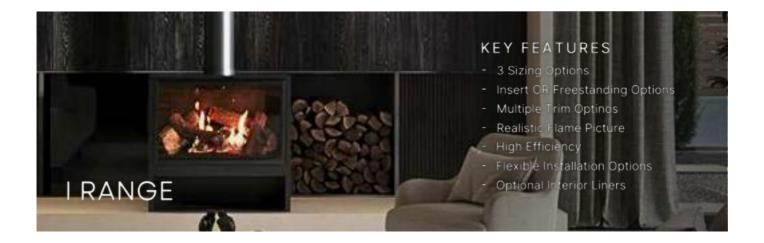

# Rinnai

Meticulously designed for easy installation in various applications, Rinnai Gas Fires add a stunning centerpiece and warmth to your home, fitting seamlessly into existing fireplaces or new homes.

#### **KEY FEATURES**

- Powerful Heating, Over 8kW
- 5.5 Star Energy Rating
- Realistic Flame Picture
- Option of Logs or Pebbles Media
- Fascia Colour Options
- Wi-Fi Control (Optional)
- Safety Mesh Guard
- Flexible Flueing Options