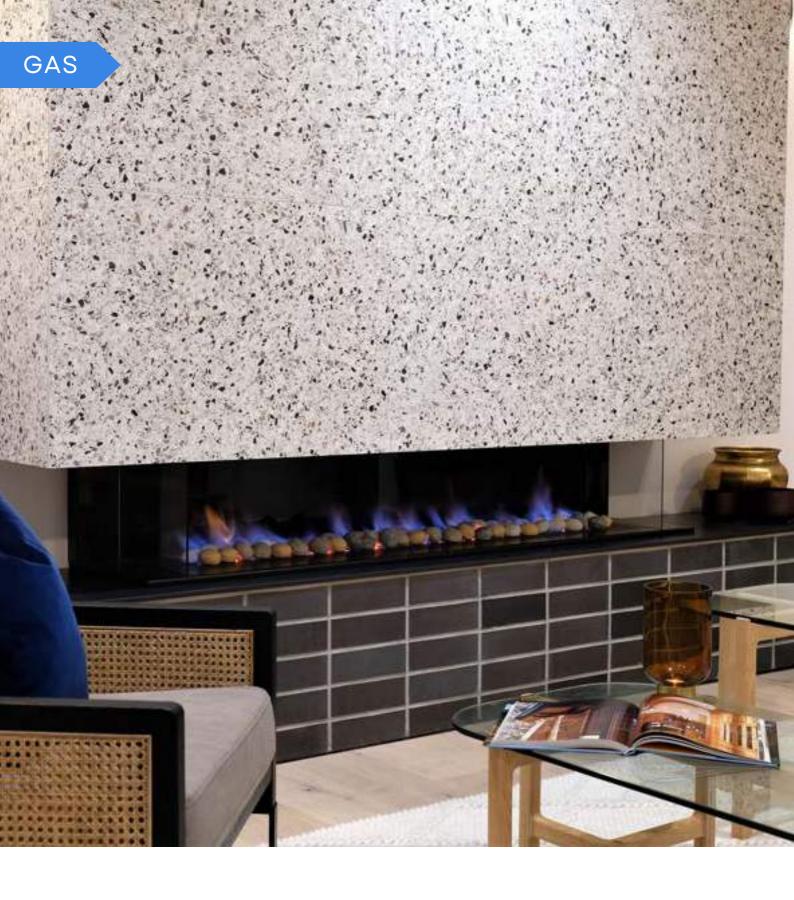

# Rinnai

Meticulously designed for easy installation in various applications, Rinnai Gas Fires add a stunning centerpiece and warmth to your home, fitting seamlessly into existing fireplaces or new homes.

#### **KEY FEATURES**

- Powerful Heating, Over 8kW
- 5.5 Star Energy Rating
- Realistic Flame Picture
- Option of Logs or Pebbles Media
- Fascia Colour Options
- Wi-Fi Control (Optional)
- Safety Mesh Guard
- Flexible Flueing Options