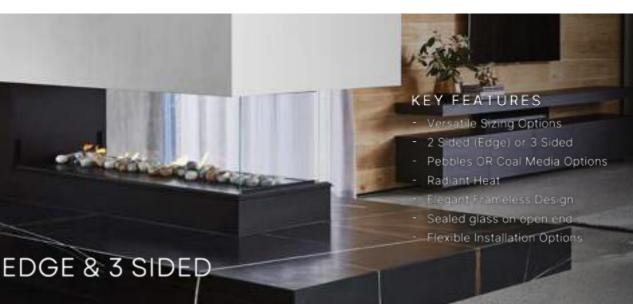

DOUBLE SIDED

#### **KEY FEATURES**

Simultaneously Heat 2 Rooms
 Design Flexibility For Either Side
 Radiant & Convection Heat
 Multiple Media Options
 Wood OR Gas

Australian designed and manufactured slow combustion wood heaters offering amazing design, functionality and efficient heating properties.