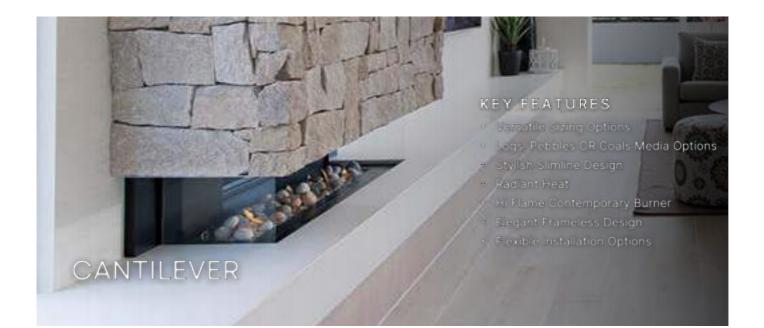

# Rinnai

Meticulously designed for easy installation in various applications, Rinnai Gas Fires add a stunning centerpiece and warmth to your home, fitting seamlessly into existing fireplaces or new homes.

#### **KEY FEATURES**

- Powerful Heating, Over 8kW
- 5.5 Star Energy Rating
- Realistic Flame Picture
- Option of Logs or Pebbles Media
- Fascia Colour Options
- Wi-Fi Control (Optional)
- Safety Mesh Guard
- Flexible Flueing Options