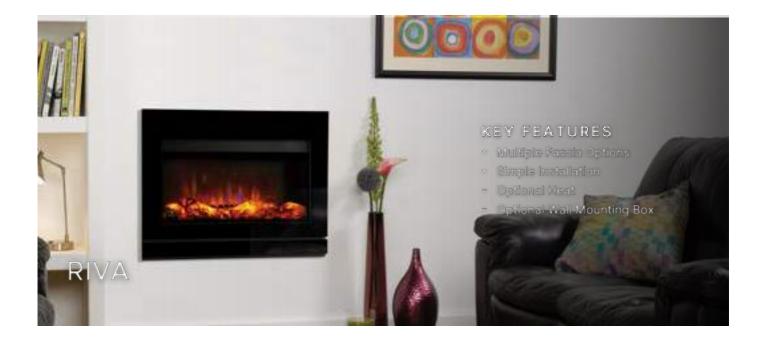

Available in a variety of styles and sizes, Gazco's collection of built-in or wall mounted electric fires will be at home in a wide array of interiors and without the need of a chimney.