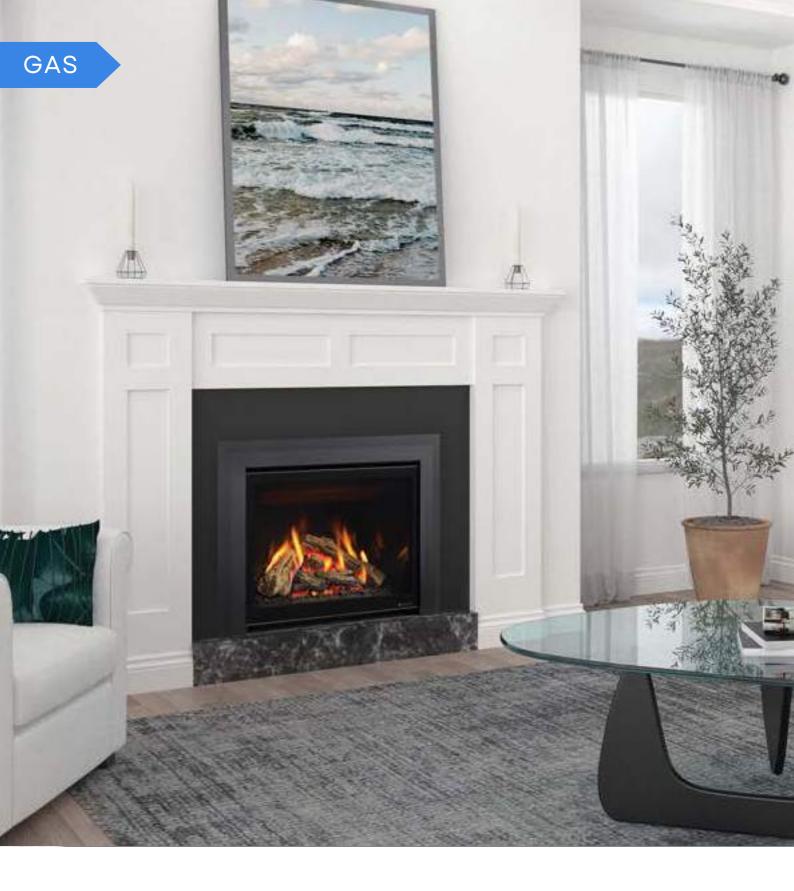

# Rinnai

Meticulously designed for easy installation in various applications, Rinnai Gas Fires add a stunning centerpiece and warmth to your home, fitting seamlessly into existing fireplaces or new homes.

#### **KEY FEATURES**

- Powerful Heating, Over 8kW
- 5.5 Star Energy Rating
- Realistic Flame Picture
- Option of Logs or Pebbles Media
- Fascia Colour Options
- Wi-Fi Control (Optional)
- Safety Mesh Guard
- Flexible Flueing Options