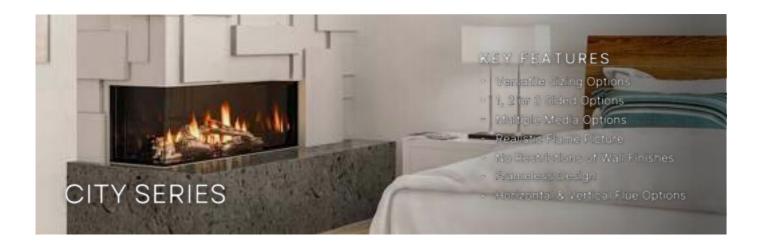

# Rinnai

Meticulously designed for easy installation in various applications, Rinnai Gas Fires add a stunning centerpiece and warmth to your home, fitting seamlessly into existing fireplaces or new homes.

#### **KEY FEATURES**

- Powerful Heating, Over 8kW
- 5.5 Star Energy Rating
- Realistic Flame Picture
- Option of Logs or Pebbles Media
- Fascia Colour Options
- Wi-Fi Control (Optional)
- Safety Mesh Guard
- Flexible Flueing Options