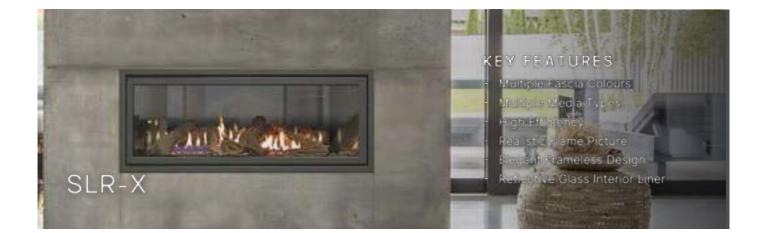

# Rinnai

Meticulously designed for easy installation in various applications, Rinnai Gas Fires add a stunning centerpiece and warmth to your home, fitting seamlessly into existing fireplaces or new homes.

#### **KEY FEATURES**

- Powerful Heating, Over 8kW
- 5.5 Star Energy Rating
- Realistic Flame Picture
- Option of Logs or Pebbles Media
- Fascia Colour Options
- Wi-Fi Control (Optional)
- Safety Mesh Guard
- Flexible Flueing Options