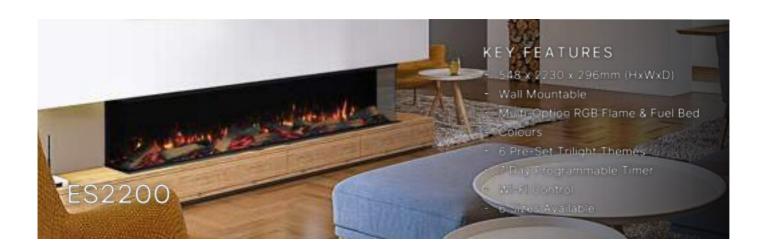

## **Rinnai Electrics**

Using cutting edge technology and innovation to provide instant heat, hyper realistic flame pattern and fuel bed to your living space.

### KEY FEATURES

- 548 x 1330 x 296mm (HxWxD)
- Multi-Option RGB Flame & Fuel Bed
- 6 Pre-Set Trilight Themes
- 7 Day Programmable Timer
- CEY FEATURES x 1830 x 296mm (HxWxD) Multi-Option RGB Flame & Fuel Bed Colo 6 Pre-Set Trilight Themes 7 Day Programmable ime Wi-Fi Control ES1800 6 Sizes Available