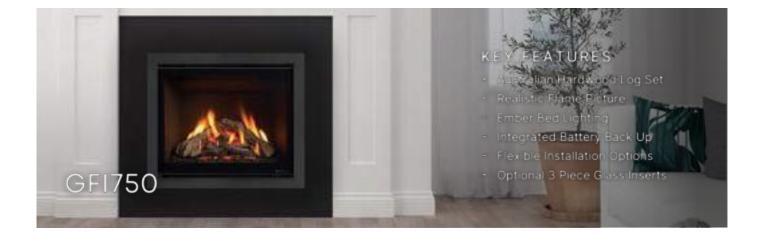

# Rinnai

Meticulously designed for easy installation in various applications, Rinnai Gas Fires add a stunning centerpiece and warmth to your home, fitting seamlessly into existing fireplaces or new homes.

#### **KEY FEATURES**

- Powerful Heating, Over 8kW
- 5.5 Star Energy Rating
- Realistic Flame Picture
- Option of Logs or Pebbles Media
- Fascia Colour Options
- Wi-Fi Control (Optional)
- Safety Mesh Guard
- Flexible Flueing Options