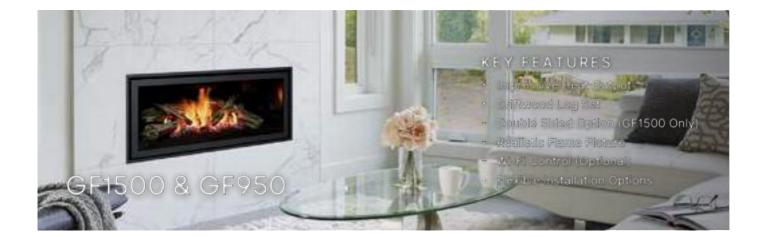

# Rinnai

Meticulously designed for easy installation in various applications, Rinnai Gas Fires add a stunning centerpiece and warmth to your home, fitting seamlessly into existing fireplaces or new homes.

#### **KEY FEATURES**

- Powerful Heating, Over 8kW
- 5.5 Star Energy Rating
- Realistic Flame Picture
- Option of Logs or Pebbles Media
- Fascia Colour Options
- Wi-Fi Control (Optional)
- Safety Mesh Guard
- Flexible Flueing Options