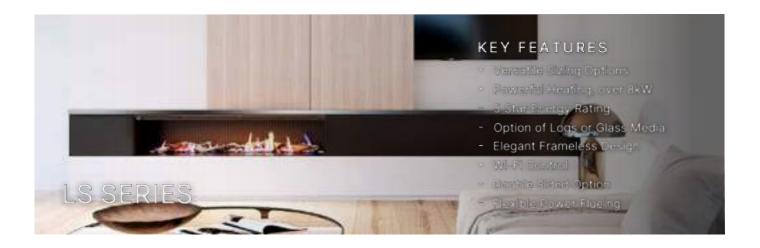

DOUBLE SIDED

#### **KEY FEATURES**

Simultaneously Heat 2 Rooms
 Design Flexibility For Either Side
 Radiant & Convection Heat
 Multiple Media Options
 Wood OR Gas

Australian designed and manufactured slow combustion wood heaters offering amazing design, functionality and efficient heating properties.