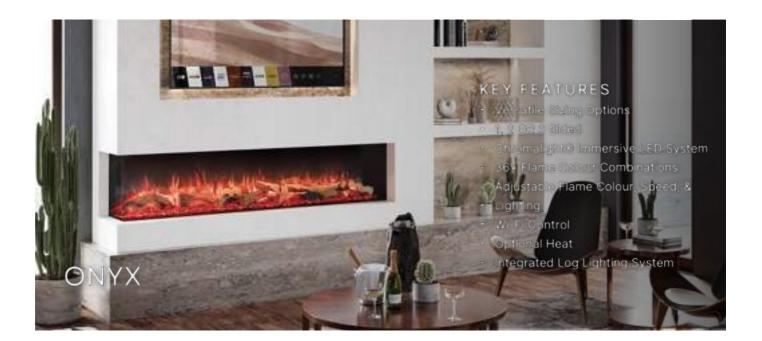

## **Rinnai Electrics**

Using cutting edge technology and innovation to provide instant heat, hyper realistic flame pattern and fuel bed to your living space.

### KEY FEATURES

- 548 x 1330 x 296mm (HxWxD)
- Multi-Option RGB Flame & Fuel Bed
- 6 Pre-Set Trilight Themes
- 7 Day Programmable Timer
- CEY FEATURES x 1830 x 296mm (HxWxD) Multi-Option RGB Flame & Fuel Bed Colo 6 Pre-Set Trilight Themes 7 Day Programmable ime Wi-Fi Control ES1800 6 Sizes Available