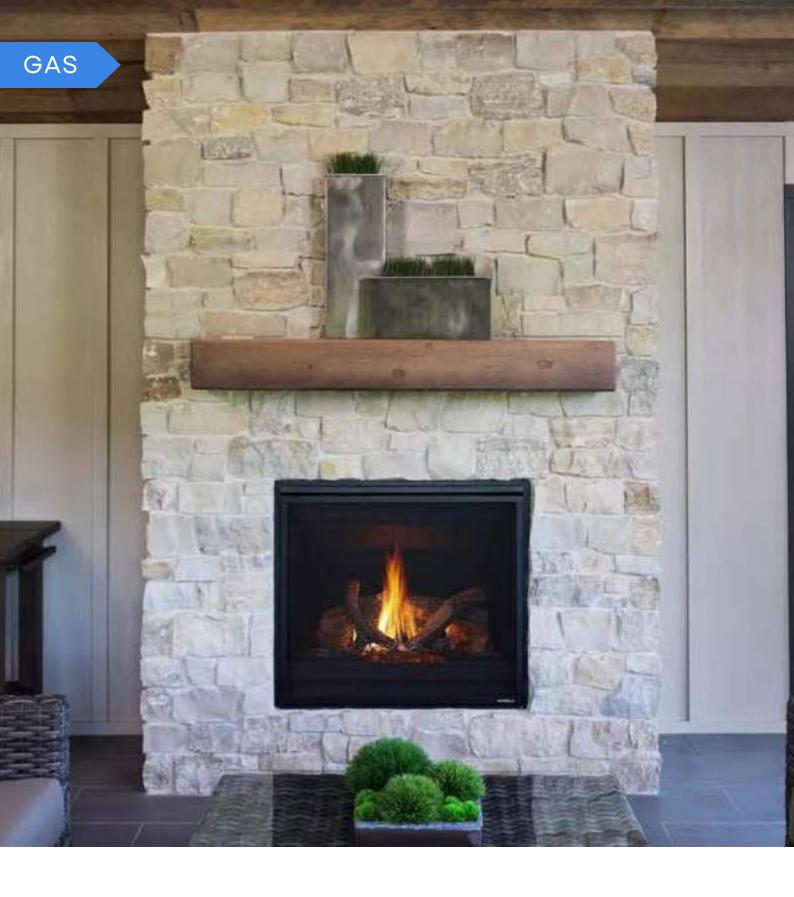

# Rinnai

Meticulously designed for easy installation in various applications, Rinnai Gas Fires add a stunning centerpiece and warmth to your home, fitting seamlessly into existing fireplaces or new homes.

#### **KEY FEATURES**

- Powerful Heating, Over 8kW
- 5.5 Star Energy Rating
- Realistic Flame Picture
- Option of Logs or Pebbles Media
- Fascia Colour Options
- Wi-Fi Control (Optional)
- Safety Mesh Guard
- Flexible Flueing Options