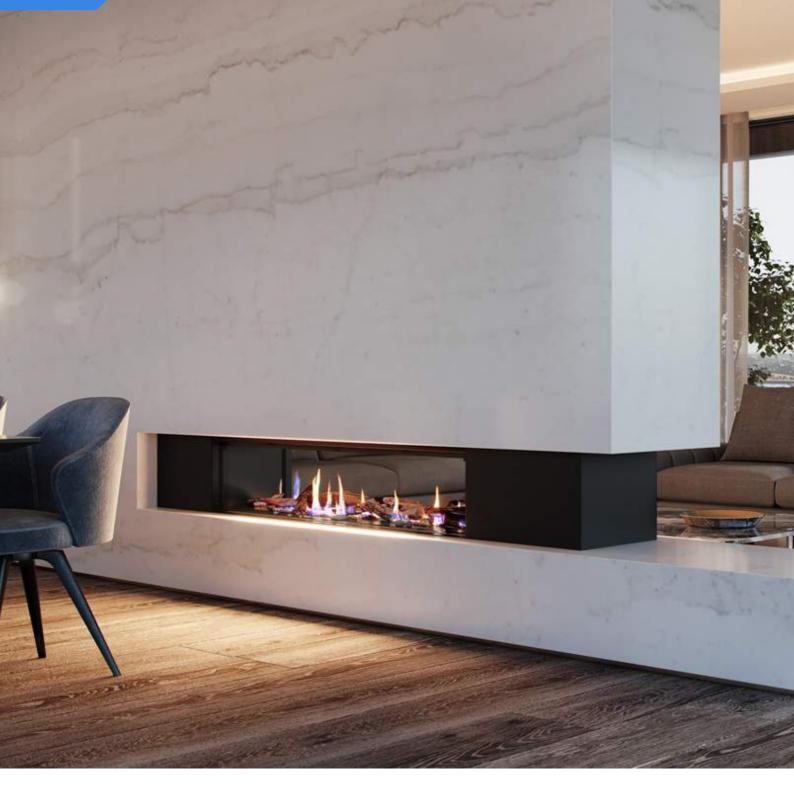

DOUBLE SIDED

#### **KEY FEATURES**

Simultaneously Heat 2 Rooms
 Design Flexibility For Either Side
 Radiant & Convection Heat
 Multiple Media Options
 Wood OR Gas

Australian designed and manufactured slow combustion wood heaters offering amazing design, functionality and efficient heating properties.