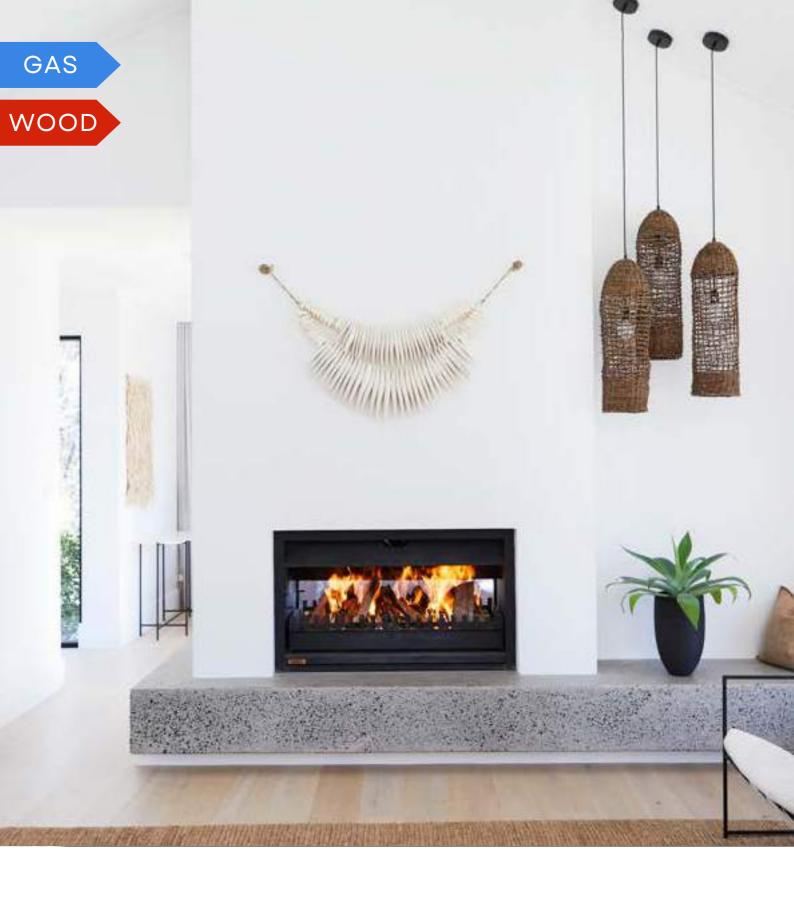

# Rinnai

Meticulously designed for easy installation in various applications, Rinnai Gas Fires add a stunning centerpiece and warmth to your home, fitting seamlessly into existing fireplaces or new homes.

#### **KEY FEATURES**

- Powerful Heating, Over 8kW
- 5.5 Star Energy Rating
- Realistic Flame Picture
- Option of Logs or Pebbles Media
- Fascia Colour Options
- Wi-Fi Control (Optional)
- Safety Mesh Guard
- Flexible Flueing Options