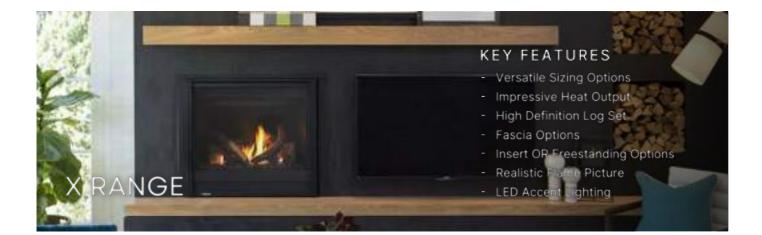

# Rinnai

Meticulously designed for easy installation in various applications, Rinnai Gas Fires add a stunning centerpiece and warmth to your home, fitting seamlessly into existing fireplaces or new homes.

#### **KEY FEATURES**

- Powerful Heating, Over 8kW
- 5.5 Star Energy Rating
- Realistic Flame Picture
- Option of Logs or Pebbles Media
- Fascia Colour Options
- Wi-Fi Control (Optional)
- Safety Mesh Guard
- Flexible Flueing Options