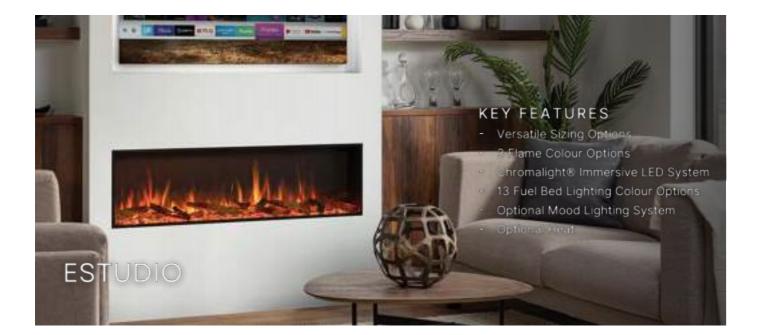

## **Rinnai Electrics**

Using cutting edge technology and innovation to provide instant heat, hyper realistic flame pattern and fuel bed to your living space.

### KEY FEATURES

- 548 x 1330 x 296mm (HxWxD)
- Multi-Option RGB Flame & Fuel Bed
- 6 Pre-Set Trilight Themes
- 7 Day Programmable Timer
- CEY FEATURES x 1830 x 296mm (HxWxD) Multi-Option RGB Flame & Fuel Bed Colo 6 Pre-Set Trilight Themes 7 Day Programmable ime Wi-Fi Control ES1800 6 Sizes Available