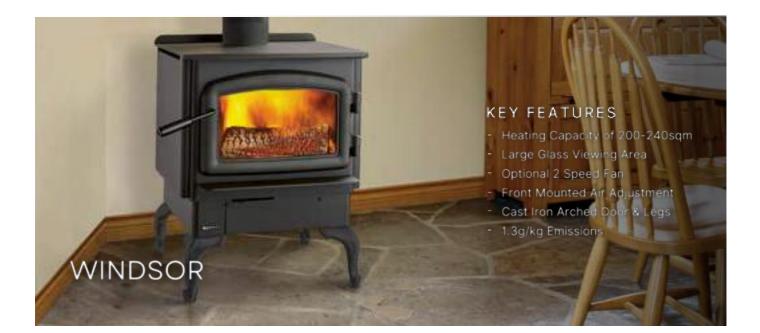

#### **KEY FEATURES**

Simultaneously Heat 2 Rooms
 Design Flexibility For Either Side
 Radiant & Convection Heat
 Multiple Media Options
 Wood OR Gas

Australian designed and manufactured slow combustion wood heaters offering amazing design, functionality and efficient heating properties.

The Regency Wood Fireplaces blend the perfect combination of high technology engineering with a classic design. All regency wood heaters offer wide view doors for an unparalleled view of the beautiful real wood fire.