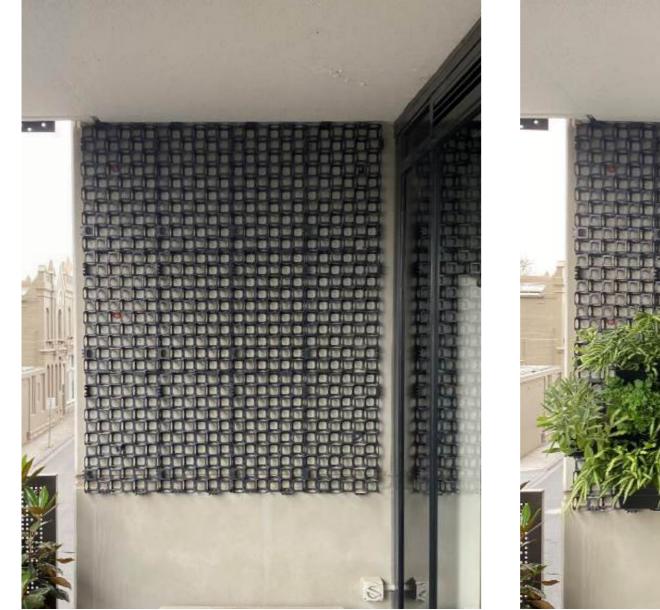

V G  $\triangleright$  $\subset$ Ε  $\triangleright$ S R  $\mathcal{R}$ -1 Т  $\Box$  $\mathcal{R}$ I  $\triangleright$ С Ζ A L ഗ  $\triangleright$ 

200

IRRIGATION LINES ARE HIDDEN WITHIN THE FRAMING, RUN TO A TOP ROW OF DRIP FEEDERS STAKED INTO EACH POT EACH POT HAS DRAINAGE HOLES WHICH ALLOWS THE WATER TO DRIP FEED THE PLANTS BELOW

POWDERCOATED ALUMINIUM DRIP TRAY AT BOTTOM ROW TO CAPTURE RUN OFF WHICH IS HIDDEN BY PLANT FOLIAGE

DAY 1 PLANTING AND PROPAGATION

DAY 30 PLANTS ARE SHOWING NEW GROWTH