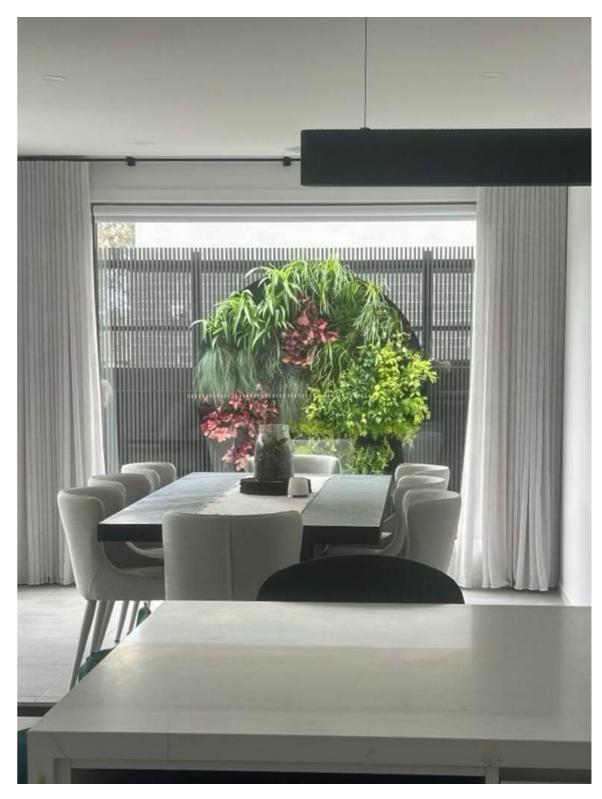

\$600

1800 x 1200 from \$320 per panel





MOUNTAIN ASH 90% MODINA 90% STAR JASMINE 80%



1800 x 600 from \$189 per panel







CHARCOAL

PLANT DOMINANT



SCREEN DOMINANT



50/50 SPLIT



















6.5 SQM Affixed to balustrade 80 PLANTS at 60% density \$4,600



6 SQM Free-standing frame 120 PLANTS \$7,400

8 SQM 160 PLANTS \$8,800









10 SQM 200 PLANTS \$11,800



4 SQM 80 PLANTS \$4,900



8 SQM 190 PLANTS \$8,800







18 SQM 360 PLANTS \$22,000



 2.5 SQM
 9 SQM

 50 PLANTS
 12 SCREENS

 \$3,700
 \$2,600 installed





1520mm circles24 SQM39 plants eachBATTENS\$7,200 total\$8,200





28 SQM 560 PLANTS \$29,300



28 SQM BATTENS \$8,800

3 x 2020mm circles = 177 plants total \$3,700 each \$13,800





5 SQM 100 PLANTS \$6,000









10 SQM 200 PLANTS \$12,000





2020mm diameter circle 59 PLANTS \$3,700 ++





6 SQM 120 PLANTS \$6,800







10 SQM 200 PLANTS \$14,000





4.5 SQM 90 PLANTS \$5,800



1.5 SQM 28 PLANTS \$2,800











4980







8.5 TOTAL SQM 96 PLANTS \$6,150



www.verticalgardensaustralia.com.au (O) @verticalgardensaustralia 224 Toorak Road, South Yarra 3141 7/12 Anderson Street, Banksmeadow NSW 2019