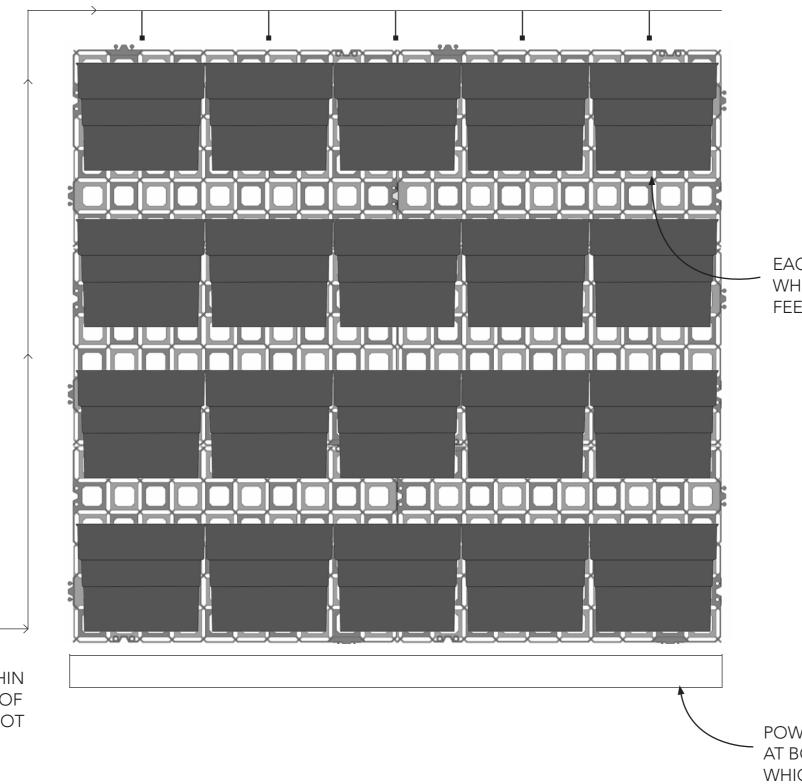

V G  $\triangleright$  $\subset$ Ε  $\triangleright$ S R  $\mathcal{R}$ -1 Т  $\Box$  $\mathcal{R}$ I  $\triangleright$ С Ζ A L ഗ  $\triangleright$ 

200

IRRIGATION LINES ARE HIDDEN WITHIN THE FRAMING, RUN TO A TOP ROW OF DRIP FEEDERS STAKED INTO EACH POT EACH POT HAS DRAINAGE HOLES WHICH ALLOWS THE WATER TO DRIP FEED THE PLANTS BELOW

POWDERCOATED ALUMINIUM DRIP TRAY AT BOTTOM ROW TO CAPTURE RUN OFF WHICH IS HIDDEN BY PLANT FOLIAGE

DAY 1 PLANTING AND PROPAGATION

DAY 30 PLANTS ARE SHOWING NEW GROWTH