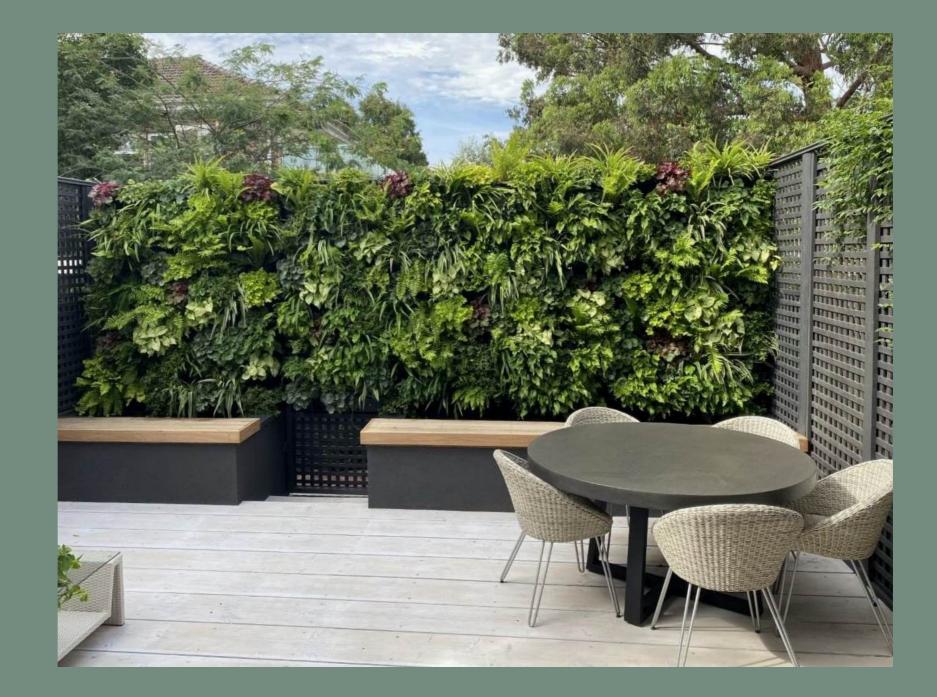

V G  $\triangleright$  $\subset$ Ε  $\triangleright$ S R  $\mathcal{R}$ -1 Т  $\Box$  $\mathcal{R}$ I  $\triangleright$ С Ζ A L ഗ  $\triangleright$ 

200

IRRIGATION LINES ARE HIDDEN WITHIN THE FRAMING, RUN TO A TOP ROW OF DRIP FEEDERS STAKED INTO EACH POT EACH POT HAS DRAINAGE HOLES WHICH ALLOWS THE WATER TO DRIP FEED THE PLANTS BELOW

POWDERCOATED ALUMINIUM DRIP TRAY AT BOTTOM ROW TO CAPTURE RUN OFF WHICH IS HIDDEN BY PLANT FOLIAGE

DAY 1 PLANTING AND PROPAGATION

DAY 30 PLANTS ARE SHOWING NEW GROWTH