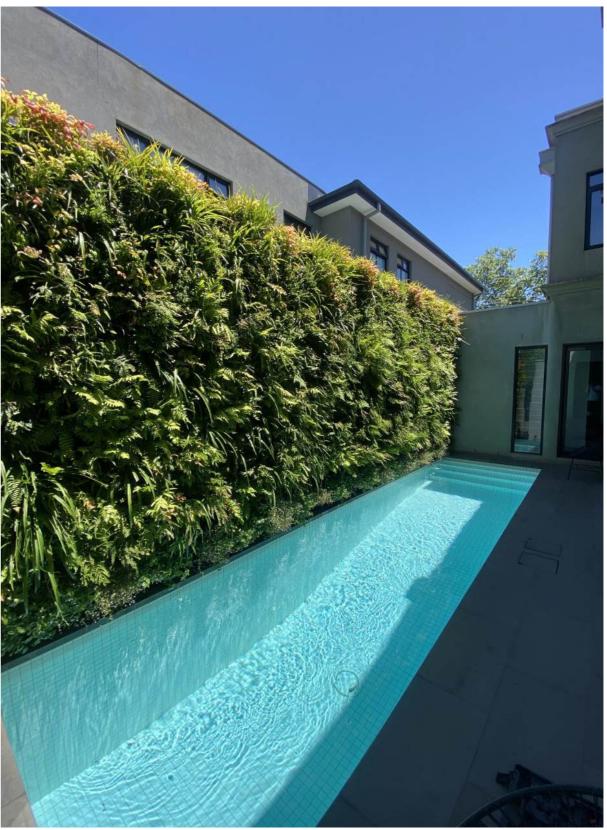

H REPLACEMENT WARRANTY WITH OUR MAINTENANCE PROGRAM

- PART SUN / PART SHADE (MORNING SUN)







1 1.01

H HALL















From \$200 per sqm





Air-conditioning unit covers From \$600

1800 x 1200 from \$320 per panel





MOUNTAIN ASH 90% MODINA 90% STAR JASMINE 80%



1800 x 600 from \$189 per panel







CHARCOAL

PLANT DOMINANT



SCREEN DOMINANT



50/50 SPLIT



















6.5 SQM Affixed to balustrade 80 PLANTS at 60% density \$4,600



6 SQM Free-standing frame 120 PLANTS \$7,400

8 SQM 160 PLANTS \$8,800









10 SQM 200 PLANTS \$11,800



4 SQM 80 PLANTS \$4,900



8 SQM 190 PLANTS \$8,800







18 SQM 360 PLANTS \$22,000



 2.5 SQM
 9 SQM

 50 PLANTS
 12 SCREENS

 \$3,700
 \$2,600 installed





1520mm circles24 SQM39 plants eachBATTENS\$7,200 total\$8,200





28 SQM 560 PLANTS \$29,300



28 SQM BATTENS \$8,800

3 x 2020mm circles = 177 plants total \$3,700 each \$13,800





5 SQM 100 PLANTS \$6,000









10 SQM 200 PLANTS \$12,000





2020mm diameter circle 59 PLANTS \$3,700 ++





6 SQM 120 PLANTS \$6,800







10 SQM 200 PLANTS \$14,000





4.5 SQM 90 PLANTS \$5,800



1.5 SQM 28 PLANTS \$2,800











4980







8.5 TOTAL SQM 96 PLANTS \$6,150



www.verticalgardensaustralia.com.au (O) @verticalgardensaustralia 224 Toorak Road, South Yarra 3141 7/12 Anderson Street, Banksmeadow NSW 2019