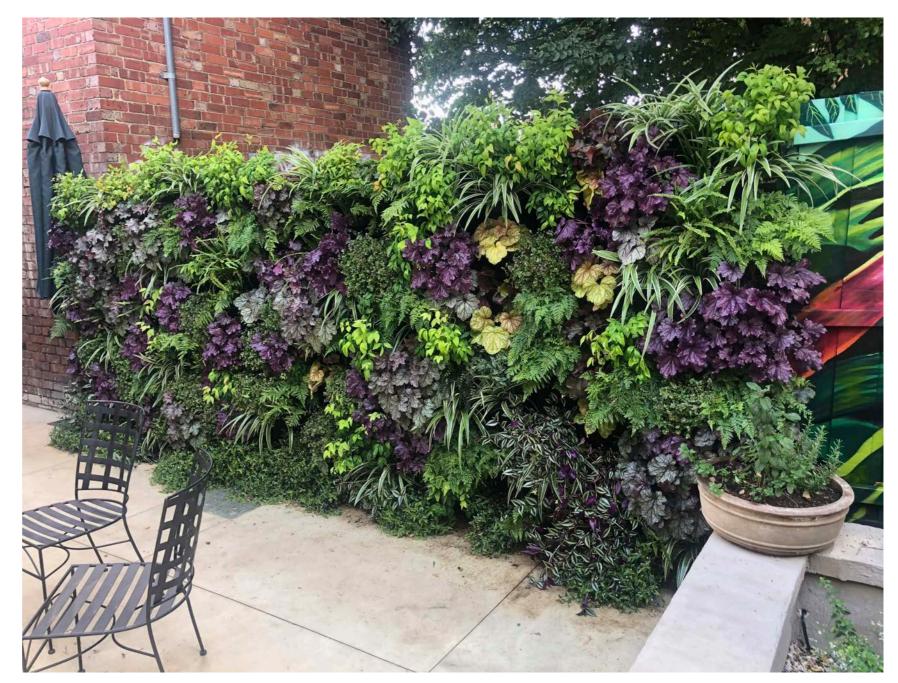

## WE KNOW WHAT WORKS

WE'VE NARROWED IT DOWN TO 60 VARIETIES OF PLANTS THAT WE KNOW WORK IN OUR VERTICAL POTTED SYSTEM.

CATEGORISED FOR THE FOLLOWING AREAS:

- FULL SUN (AFTERNOON SUN)
- FULL SHADE
- INDOOR