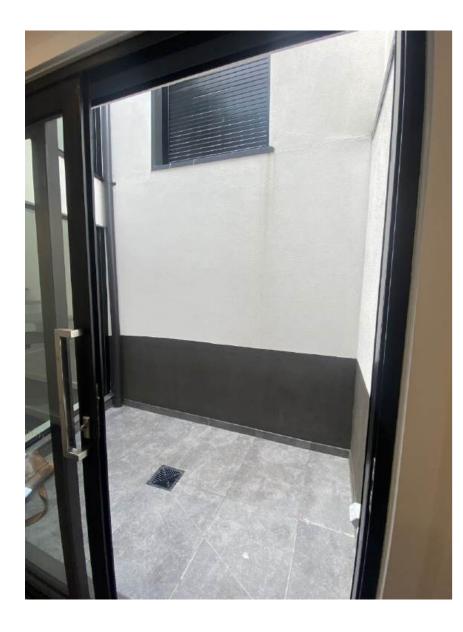

Air-conditioning unit covers From \$600

1800 x 1200 from \$320 per panel





MOUNTAIN ASH 90% MODINA 90% STAR JASMINE 80%



1800 x 600 from \$189 per panel







CHARCOAL

PLANT DOMINANT



SCREEN DOMINANT



50/50 SPLIT



















6.5 SQM Affixed to balustrade 80 PLANTS at 60% density \$4,600



6 SQM Free-standing frame 120 PLANTS \$7,400

8 SQM 160 PLANTS \$8,800









10 SQM 200 PLANTS \$11,800



4 SQM 80 PLANTS \$4,900



8 SQM 190 PLANTS \$8,800







18 SQM 360 PLANTS \$22,000



 2.5 SQM
 9 SQM

 50 PLANTS
 12 SCREENS

 \$3,700
 \$2,600 installed





1520mm circles24 SQM39 plants eachBATTENS\$7,200 total\$8,200





28 SQM 560 PLANTS \$29,300



28 SQM BATTENS \$8,800

3 x 2020mm circles = 177 plants total \$3,700 each \$13,800





5 SQM 100 PLANTS \$6,000









10 SQM 200 PLANTS \$12,000





2020mm diameter circle 59 PLANTS \$3,700 ++





6 SQM 120 PLANTS \$6,800







10 SQM 200 PLANTS \$14,000





4.5 SQM 90 PLANTS \$5,800



1.5 SQM 28 PLANTS \$2,800











4980







8.5 TOTAL SQM 96 PLANTS \$6,150



www.verticalgardensaustralia.com.au (O) @verticalgardensaustralia 224 Toorak Road, South Yarra 3141 7/12 Anderson Street, Banksmeadow NSW 2019