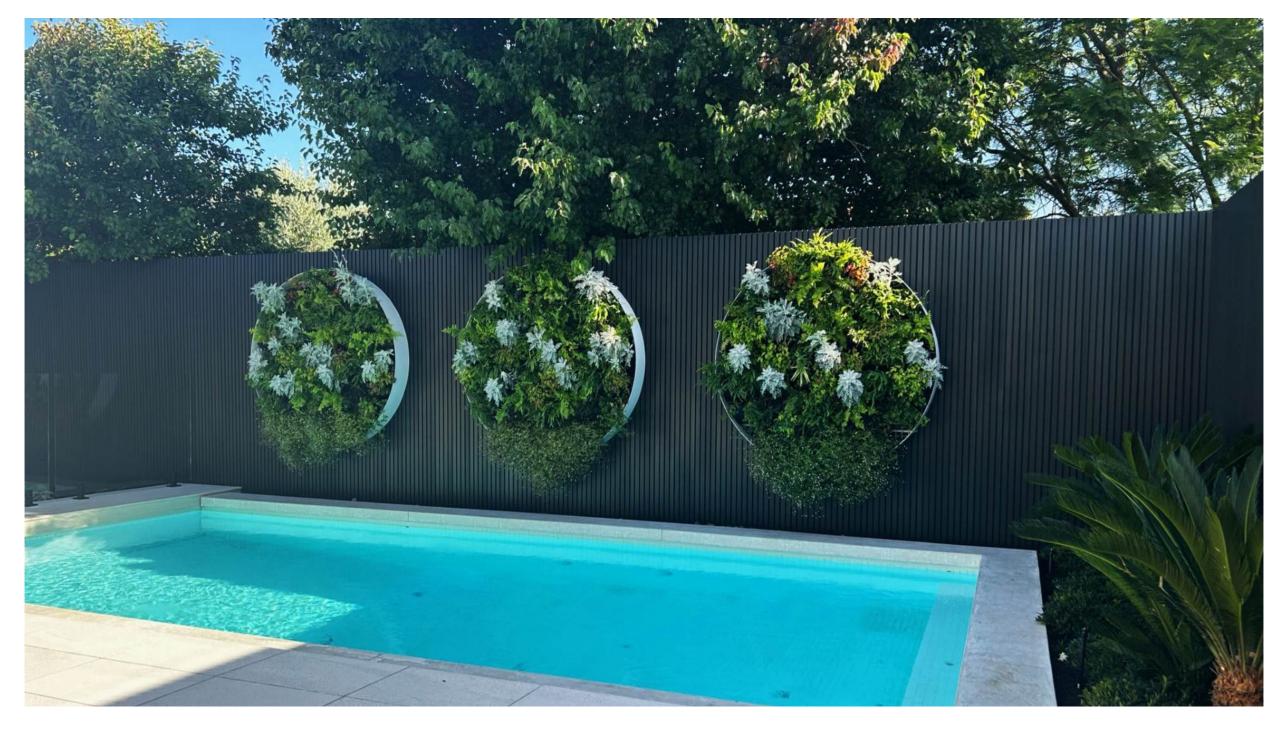

 \$3,700
 \$2,600 installed

1520mm circles24 SQM39 plants eachBATTENS\$7,200 total\$8,200

28 SQM 560 PLANTS \$29,300

28 SQM BATTENS \$8,800

3 x 2020mm circles = 177 plants total \$3,700 each \$13,800

5 SQM 100 PLANTS \$6,000