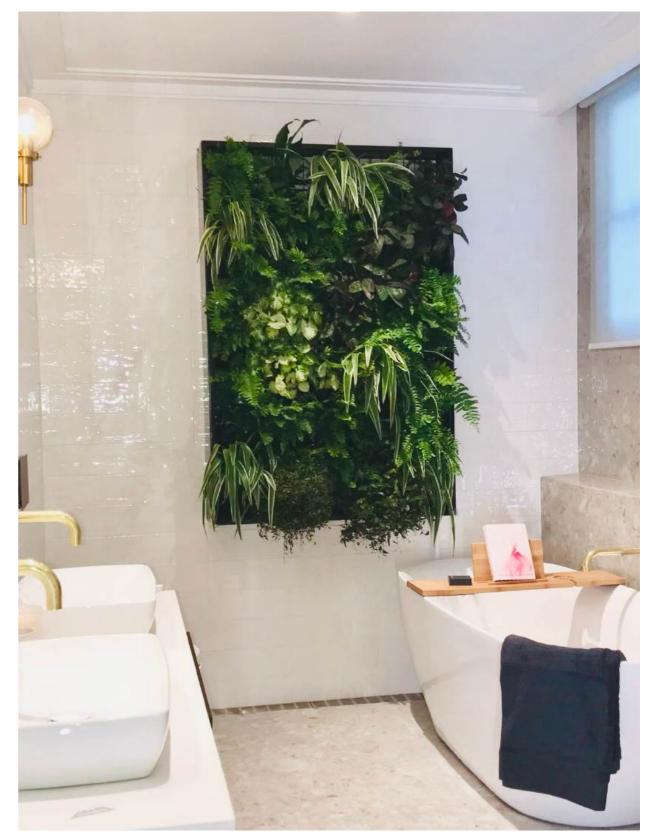

## WE KNOW WHAT WORKS

WE'VE NARROWED IT DOWN TO 60 VARIETIES OF PLANTS THAT WE KNOW WORK IN OUR VERTICAL POTTED SYSTEM.

CATEGORISED FOR THE FOLLOWING AREAS:

- FULL SUN (AFTERNOON SUN)
- FULL SHADE
- INDOOR