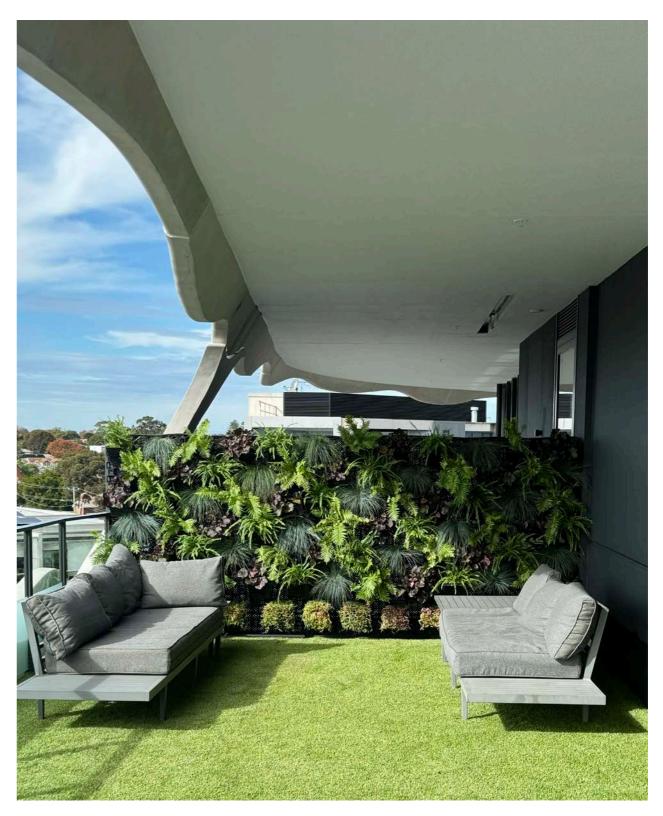

READY FOR THEIR NEW HOME









## OUR TRIPLE GUARANTEE



TRIED AND TESTED, OUR EVERGREEN RANGE THRIVES ALL YEAR



 $\swarrow$ 

## WE KNOW WHAT WORKS

WE'VE NARROWED IT DOWN TO 60 VARIETIES OF PLANTS THAT WE KNOW WORK IN OUR VERTICAL POTTED SYSTEM.

CATEGORISED FOR THE FOLLOWING AREAS:

- FULL SUN (AFTERNOON SUN)
- FULL SHADE
- INDOOR

PLANTS ARE GROWN AND MATURED IN THEIR POTS FOR 90 DAYS

3 MONTH REPLACEMENT WARRANTY WITH OUR MAINTENANCE PROGRAM

- PART SUN / PART SHADE (MORNING SUN)







1 1.01

H HALL















From \$200 per sqm





Air-conditioning unit covers From \$600

1800 x 1200 from \$320 per panel





MOUNTAIN ASH 90% MODINA 90% STAR JASMINE 80%



1800 x 600 from \$189 per panel







CHARCOAL

PLANT DOMINANT



SCREEN DOMINANT



50/50 SPLIT



















6.5 SQM Affixed to balustrade 80 PLANTS at 60% density \$4,600



6 SQM Free-standing frame 120 PLANTS \$7,400

8 SQM 160 PLANTS \$8,800









10 SQM 200 PLANTS \$11,800



4 SQM 80 PLANTS \$4,900



8 SQM 190 PLANTS \$8,800







18 SQM 360 PLANTS \$22,000



 2.5 SQM
 9 SQM

 50 PLANTS
 12 SCREENS

 \$3,700
 \$2,600 installed





1520mm circles24 SQM39 plants eachBATTENS\$7,200 total\$8,200





28 SQM 560 PLANTS \$29,300



28 SQM BATTENS \$8,800

3 x 2020mm circles = 177 plants total \$3,700 each \$13,800





5 SQM 100 PLANTS \$6,000









10 SQM 200 PLANTS \$12,000





2020mm diameter circle 59 PLANTS \$3,700 ++





6 SQM 120 PLANTS \$6,800







10 SQM 200 PLANTS \$14,000





4.5 SQM 90 PLANTS \$5,800



1.5 SQM 28 PLANTS \$2,800











4980







8.5 TOTAL SQM 96