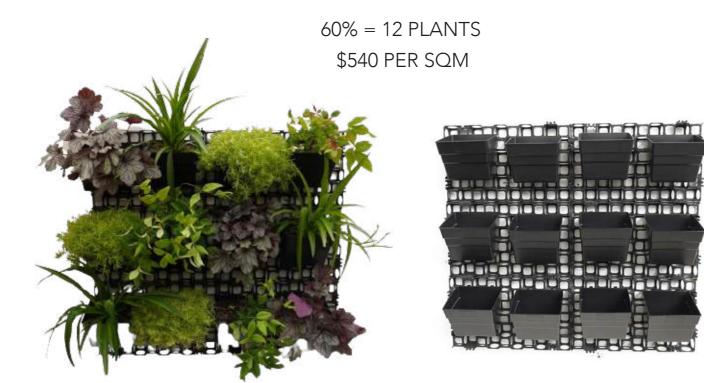

## WE KNOW WHAT WORKS

WE'VE NARROWED IT DOWN TO 60 VARIETIES OF PLANTS THAT WE KNOW WORK IN OUR VERTICAL POTTED SYSTEM.

CATEGORISED FOR THE FOLLOWING AREAS:

- FULL SUN (AFTERNOON SUN)
- FULL SHADE
- INDOOR