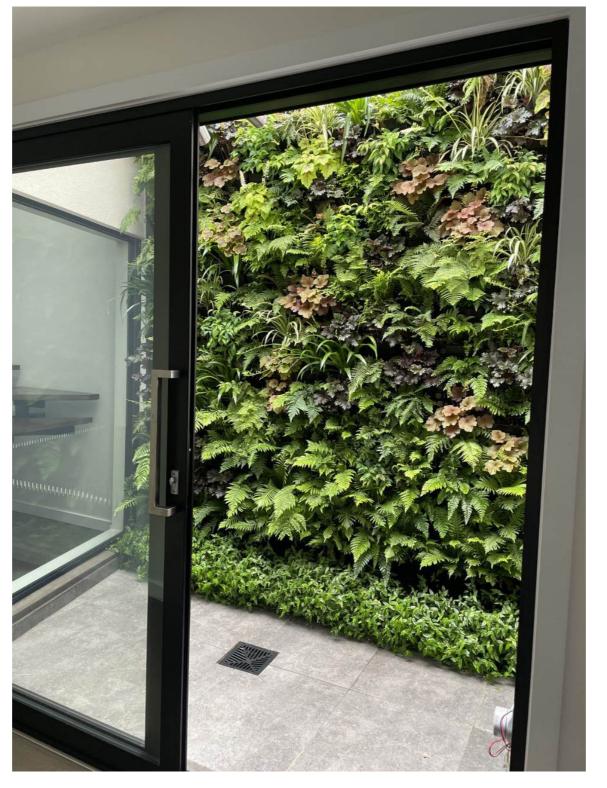

Air-conditioning unit covers From \$600

1800 x 1200 from \$320 per panel





MOUNTAIN ASH 90% MODINA 90% STAR JASMINE 80%



1800 x 600 from \$189 per panel







CHARCOAL

PLANT DOMINANT



SCREEN DOMINANT



50/50 SPLIT



















6.5 SQM Affixed to balustrade 80 PLANTS at 60% density \$4,600



6 SQM Free-standing frame 120 PLANTS \$7,400

8 SQM 160 PLANTS \$8,800









10 SQM 200 PLANTS \$11,800



4 SQM 80 PLANTS \$4,900



8 SQM 190 PLANTS \$8,800







18 SQM 360 PLANTS \$22,000



 2.5 SQM
 9 SQM

 50 PLANTS
 12 SCREENS

 \$3,700
 \$2,600 installed





1520mm circles24 SQM39 plants eachBATTENS\$7,200 total\$8,200





28 SQM 560 PLANTS \$29,300



28 SQM BATTENS \$8,800

3 x 2020mm circles = 177 plants total \$3,700 each \$13,800





5 SQM 100 PLANTS \$6,000









10 SQM 200 PLANTS \$12,000





2020mm diameter circle 59 PLANTS \$3,700 ++





6 SQM 120 PLANTS \$6,800







10 SQM 200 PLANTS \$14,000





4.5 SQM 90 PLANTS \$5,800



1.5 SQM 28 PLANTS \$2,800











4980







8.5 TOTAL SQM 96 PLANTS \$6,150



www.verticalgardensaustralia.com.au (O) @verticalgardensaustralia 224 Toorak Road, South Yarra 3141 7/12 Anderson Street, Banksmeadow NSW 2019