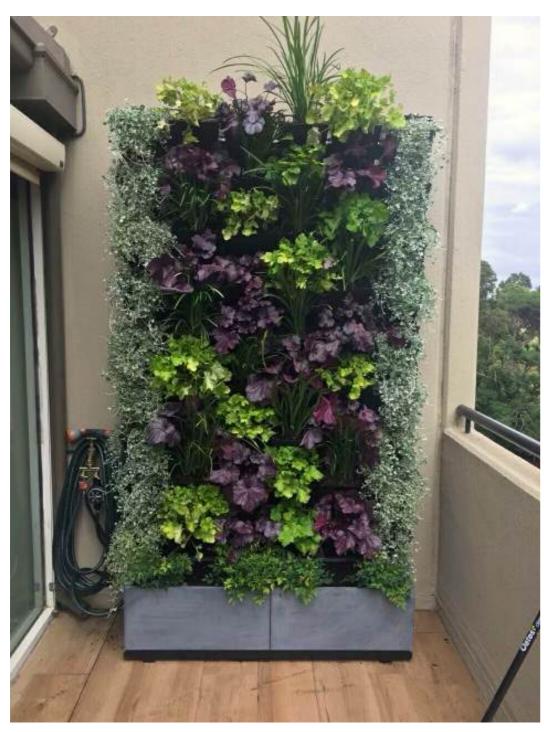

 \$3,700
 \$2,600 installed

1520mm circles24 SQM39 plants eachBATTENS\$7,200 total\$8,200

28 SQM 560 PLANTS \$29,300

28 SQM BATTENS \$8,800

3 x 2020mm circles = 177 plants total \$3,700 each \$13,800

5 SQM 100 PLANTS \$6,000