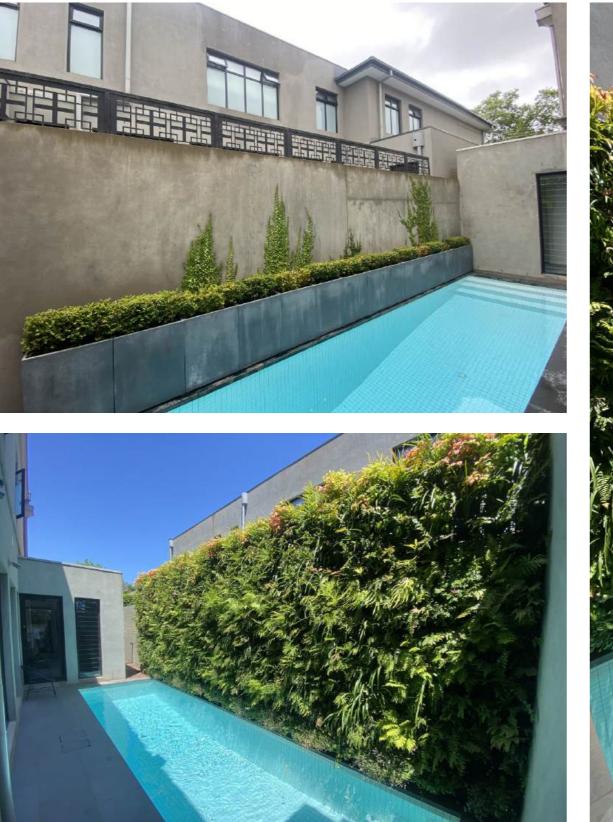

NTH REPLACEMENT WARRANTY WITH OUR MAINTENANCE PROGRAM

- PART SUN / PART SHADE (MORNING SUN)







1 1.01

H HALL















From \$200 per sqm





Air-conditioning unit covers From \$600

1800 x 1200 from \$320 per panel





MOUNTAIN ASH 90% MODINA 90% STAR JASMINE 80%



1800 x 600 from \$189 per panel







CHARCOAL

PLANT DOMINANT



SCREEN DOMINANT



50/50 SPLIT



















6.5 SQM Affixed to balustrade 80 PLANTS at 60% density \$4,600



6 SQM Free-standing frame 120 PLANTS \$7,400

8 SQM 160 PLANTS \$8,800









10 SQM 200 PLANTS \$11,800



4 SQM 80 PLANTS \$4,900



8 SQM 190 PLANTS \$8,800







18 SQM 360 PLANTS \$22,000



 2.5 SQM
 9 SQM

 50 PLANTS
 12 SCREENS

 \$3,700
 \$2,600 installed





1520mm circles24 SQM39 plants eachBATTENS\$7,200 total\$8,200





28 SQM 560 PLANTS \$29,300



28 SQM BATTENS \$8,800

3 x 2020mm circles = 177 plants total \$3,700 each \$13,800





5 SQM 100 PLANTS \$6,000









10 SQM 200 PLANTS \$12,000





2020mm diameter circle 59 PLANTS \$3,700 ++





6 SQM 120 PLANTS \$6,800







10 SQM 200 PLANTS \$14,000





4.5 SQM 90 PLANTS \$5,800



1.5 SQM 28 PLANTS \$2,800











4980







8.5 TOTAL SQM 96 PLANTS \$6,150



www.verticalgardensaustralia.com.au (O) @verticalgardensaustralia 224 Toorak Road, South Yarra 3141 7/12 Anderson Street, Banksmeadow NSW 2019