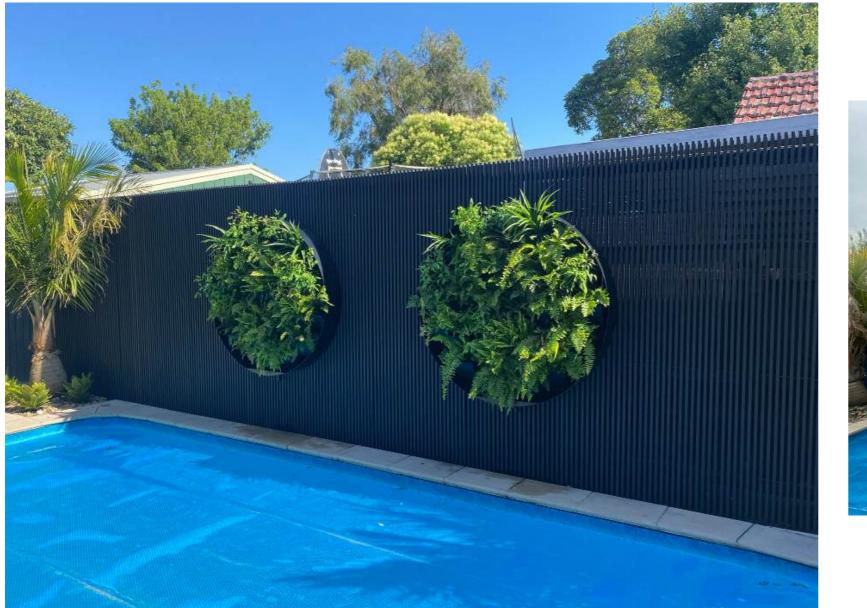

 \$3,700
 \$2,600 installed

1520mm circles24 SQM39 plants eachBATTENS\$7,200 total\$8,200

28 SQM 560 PLANTS \$29,300

28 SQM BATTENS \$8,800

3 x 2020mm circles = 177 plants total \$3,700 each \$13,800

5 SQM 100 PLANTS \$6,000