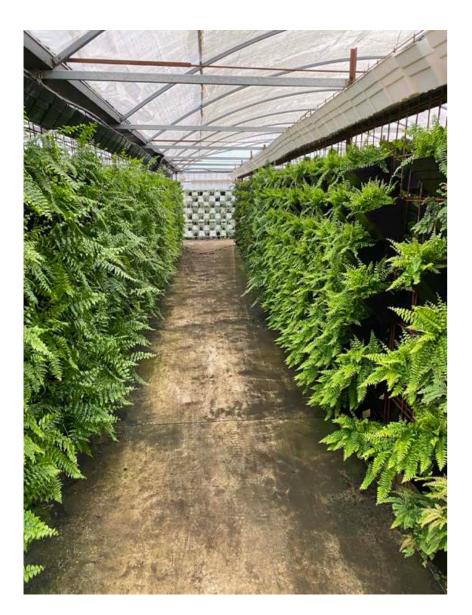

V G  $\triangleright$  $\subset$ Ε  $\triangleright$ S R  $\mathcal{R}$ -1 Т  $\Box$  $\mathcal{R}$ I  $\triangleright$ С Ζ A L ഗ  $\triangleright$ 





200



IRRIGATION LINES ARE HIDDEN WITHIN THE FRAMING, RUN TO A TOP ROW OF DRIP FEEDERS STAKED INTO EACH POT EACH POT HAS DRAINAGE HOLES WHICH ALLOWS THE WATER TO DRIP FEED THE PLANTS BELOW

POWDERCOATED ALUMINIUM DRIP TRAY AT BOTTOM ROW TO CAPTURE RUN OFF WHICH IS HIDDEN BY PLANT FOLIAGE



DAY 1 PLANTING AND PROPAGATION



DAY 30 PLANTS ARE SHOWING NEW GROWTH



## DAY 60

PLANTS ARE MATURING WITH ROOT DEVELOPMENT



## DAY 90

PLANTS ARE FULLY MATURED READY FOR THEIR NEW HOME









## OUR TRIPLE GUARANTEE



TRIED AND TESTED, OUR EVERGREEN RANGE THRIVES ALL YEAR



 $\swarrow$ 

## WE KNOW WHAT WORKS

WE'VE NARROWED IT DOWN TO 60 VARIETIES OF PLANTS THAT WE KNOW WORK IN OUR VERTICAL POTTED SYSTEM.

CATEGORISED FOR THE FOLLOWING AREAS:

- FULL SUN (AFTERNOON SUN)
- FULL SHADE
- INDOOR

PLANTS ARE GROWN AND MATURED IN THEIR POTS FOR 90 DAYS

3 MONTH REPLACEMENT WARRANTY WITH OUR MAINTENANCE PROGRAM

- PART SUN / PART SHADE (MORNING SUN)







1 1.01

H HALL















From \$200 per sqm





Air-conditioning unit covers From \$600

1800 x 1200 from \$320 per panel





MOUNTAIN ASH 90% MODINA 90% STAR JASMINE 80%



1800 x 600 from \$189 per panel







CHARCOAL

PLANT DOMINANT



SCREEN DOMINANT



50/50 SPLIT



















6.5 SQM Affixed to balustrade