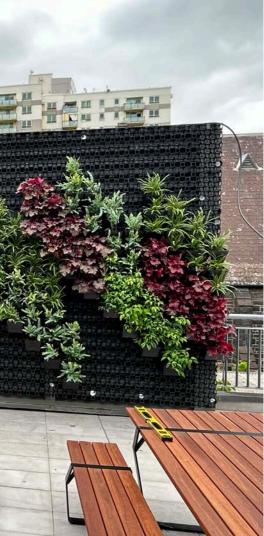

RTICAL POTTED SYSTEM.

CATEGORISED FOR THE FOLLOWING AREAS:

- FULL SUN (AFTERNOON SUN)
- FULL SHADE
- INDOOR

PLANTS ARE GROWN AND MATURED IN THEIR POTS FOR 90 DAYS

3 MONTH REPLACEMENT WARRANTY WITH OUR MAINTENANCE PROGRAM

- PART SUN / PART SHADE (MORNING SUN)







1 1.01

H HALL















From \$200 per sqm





Air-conditioning unit covers From \$600

1800 x 1200 from \$320 per panel





MOUNTAIN ASH 90% MODINA 90% STAR JASMINE 80%



1800 x 600 from \$189 per panel







CHARCOAL

PLANT DOMINANT



SCREEN DOMINANT



50/50 SPLIT



















6.5 SQM Affixed to balustrade 80 PLANTS at 60% density \$4,600



6 SQM Free-standing frame 120 PLANTS \$7,400

8 SQM 160 PLANTS \$8,800









10 SQM 200 PLANTS \$11,800



4 SQM 80 PLANTS \$4,900



8 SQM 190 PLANTS \$8,800







18 SQM 360 PLANTS \$22,000



 2.5 SQM
 9 SQM

 50 PLANTS
 12 SCREENS

 \$3,700
 \$2,600 installed





1520mm circles24 SQM39 plants eachBATTENS\$7,200 total\$8,200





28 SQM 560 PLANTS \$29,300



28 SQM BATTENS \$8,800

3 x 2020mm circles = 177 plants total \$3,700 each \$13,800





5 SQM 100 PLANTS \$6,000









10 SQM 200 PLANTS \$12,000





2020mm diameter circle 59 PLANTS \$3,700 ++





6 SQM 120 PLANTS \$6,800







10 SQM 200 PLANTS \$14,000





4.5 SQM 90 PLANTS \$5,800



1.5 SQM 28 PLANTS \$2,800











4980







8.5 TOTAL SQM 96 PLANTS \$6,150



www.verticalgardensaustralia.com.au (O) @verticalgardensaustralia 224 Toorak Road, South Yarra 3141 7/12 Anderson Street, Banksmeadow NSW 2019