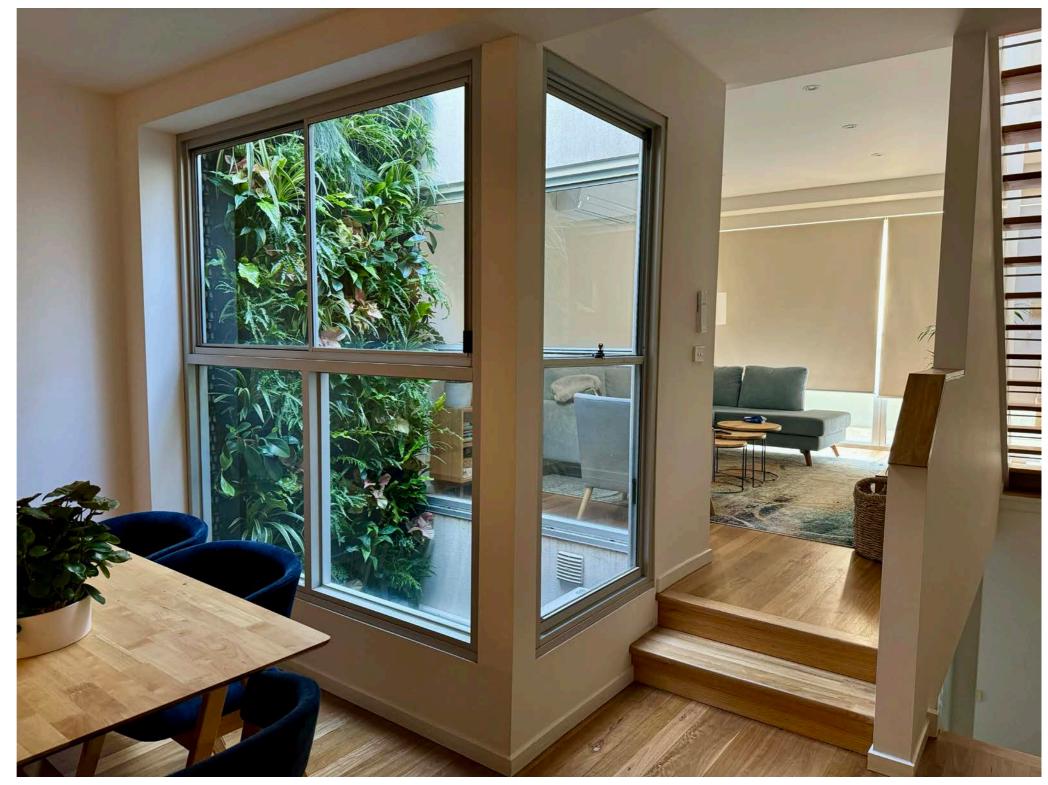

NTAIN ASH 90% MODINA 90% STAR JASMINE 80%



1800 x 600 from \$189 per panel







CHARCOAL

PLANT DOMINANT



SCREEN DOMINANT



50/50 SPLIT



















6.5 SQM Affixed to balustrade 80 PLANTS at 60% density \$4,600



6 SQM Free-standing frame 120 PLANTS \$7,400

8 SQM 160 PLANTS \$8,800









10 SQM 200 PLANTS \$11,800



4 SQM 80 PLANTS \$4,900



8 SQM 190 PLANTS \$8,800







18 SQM 360 PLANTS \$22,000



 2.5 SQM
 9 SQM

 50 PLANTS
 12 SCREENS

 \$3,700
 \$2,600 installed





1520mm circles24 SQM39 plants eachBATTENS\$7,200 total\$8,200





28 SQM 560 PLANTS \$29,300



28 SQM BATTENS \$8,800

3 x 2020mm circles = 177 plants total \$3,700 each \$13,800





5 SQM 100 PLANTS \$6,000









10 SQM 200 PLANTS \$12,000





2020mm diameter circle 59 PLANTS \$3,700 ++





6 SQM 120 PLANTS \$6,800







10 SQM 200 PLANTS \$14,000





4.5 SQM 90 PLANTS \$5,800



1.5 SQM 28 PLANTS \$2,800











4980







8.5 TOTAL SQM 96 PLANTS \$6,150



www.verticalgardensaustralia.com.au (O) @verticalgardensaustralia 224 Toorak Road, South Yarra 3141 7/12 Anderson Street, Banksmeadow NSW 2019