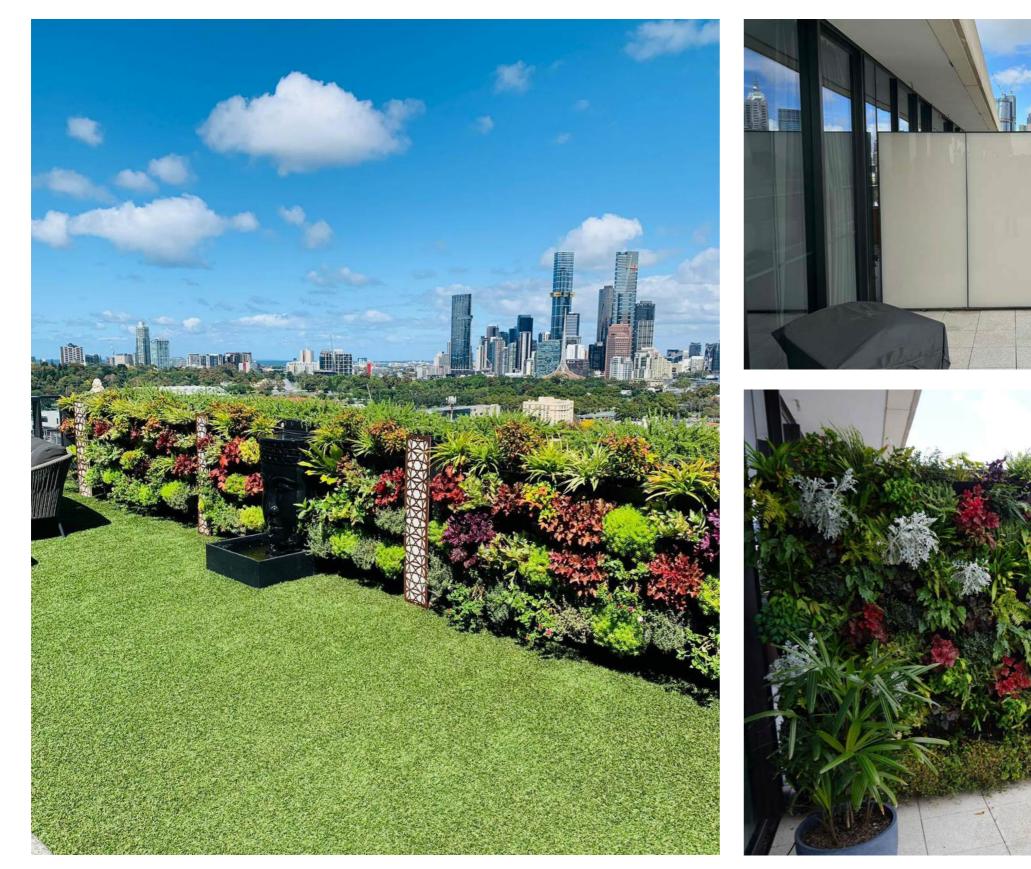

D AND TESTED, OUR EVERGREEN RANGE THRIVES ALL YEAR



 $\swarrow$ 

## WE KNOW WHAT WORKS

WE'VE NARROWED IT DOWN TO 60 VARIETIES OF PLANTS THAT WE KNOW WORK IN OUR VERTICAL POTTED SYSTEM.

CATEGORISED FOR THE FOLLOWING AREAS:

- FULL SUN (AFTERNOON SUN)
- FULL SHADE
- INDOOR

PLANTS ARE GROWN AND MATURED IN THEIR POTS FOR 90 DAYS

3 MONTH REPLACEMENT WARRANTY WITH OUR MAINTENANCE PROGRAM

- PART SUN / PART SHADE (MORNING SUN)







1 1.01

H HALL















From \$200 per sqm





Air-conditioning unit covers From \$600

1800 x 1200 from \$320 per panel





MOUNTAIN ASH 90% MODINA 90% STAR JASMINE 80%



1800 x 600 from \$189 per panel







CHARCOAL

PLANT DOMINANT



SCREEN DOMINANT



50/50 SPLIT



















6.5 SQM Affixed to balustrade 80 PLANTS at 60% density \$4,600



6 SQM Free-standing frame 120 PLANTS \$7,400

8 SQM 160 PLANTS \$8,800









10 SQM 200 PLANTS \$11,800



4 SQM 80 PLANTS \$4,900



8 SQM 190 PLANTS \$8,800







18 SQM 360 PLANTS \$22,000



 2.5 SQM
 9 SQM

 50 PLANTS
 12 SCREENS

 \$3,700
 \$2,600 installed





1520mm circles24 SQM39 plants eachBATTENS\$7,200 total\$8,200





28 SQM 560 PLANTS \$29,300



28 SQM BATTENS \$8,800

3 x 2020mm circles = 177 plants total \$3,700 each \$13,800





5 SQM 100 PLANTS \$6,000









10 SQM 200 PLANTS \$12,000





2020mm diameter circle 59 PLANTS \$3,700 ++





6 SQM 120 PLANTS \$6,800







10 SQM 200 PLANTS \$14,000





4.5 SQM 90 PLANTS \$5,800



1.5 SQM 28 PLANTS \$2,800











4980







8.5 TOTAL SQM 96 PLANTS \$6,150



www.verticalgardensaustralia.com.au (O) @vertic