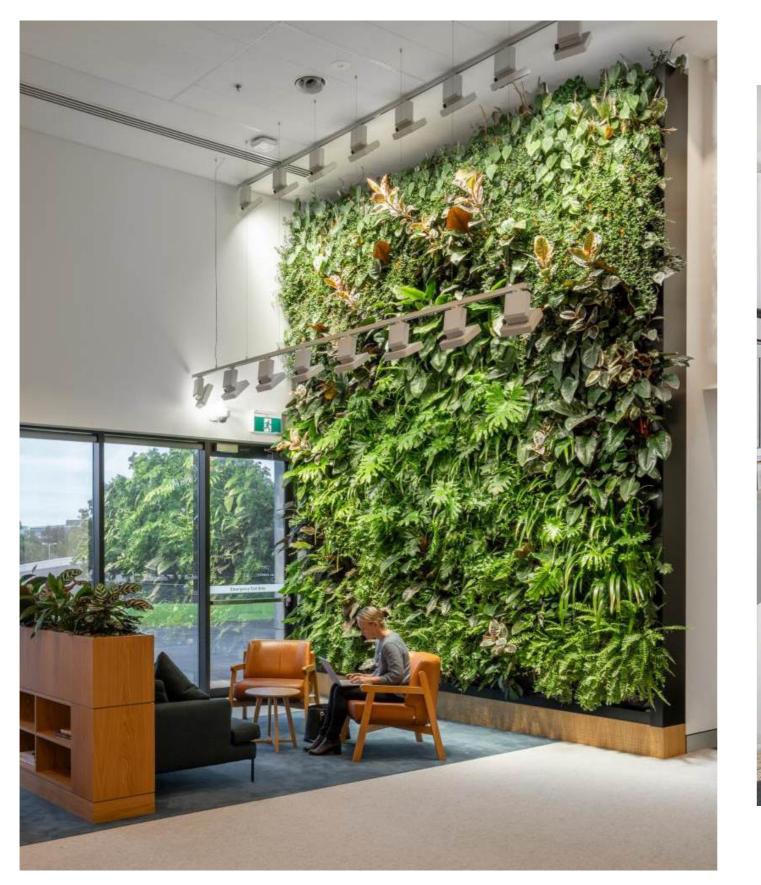

## WE KNOW WHAT WORKS

WE'VE NARROWED IT DOWN TO 60 VARIETIES OF PLANTS THAT WE KNOW WORK IN OUR VERTICAL POTTED SYSTEM.

CATEGORISED FOR THE FOLLOWING AREAS:

- FULL SUN (AFTERNOON SUN)
- FULL SHADE
- INDOOR