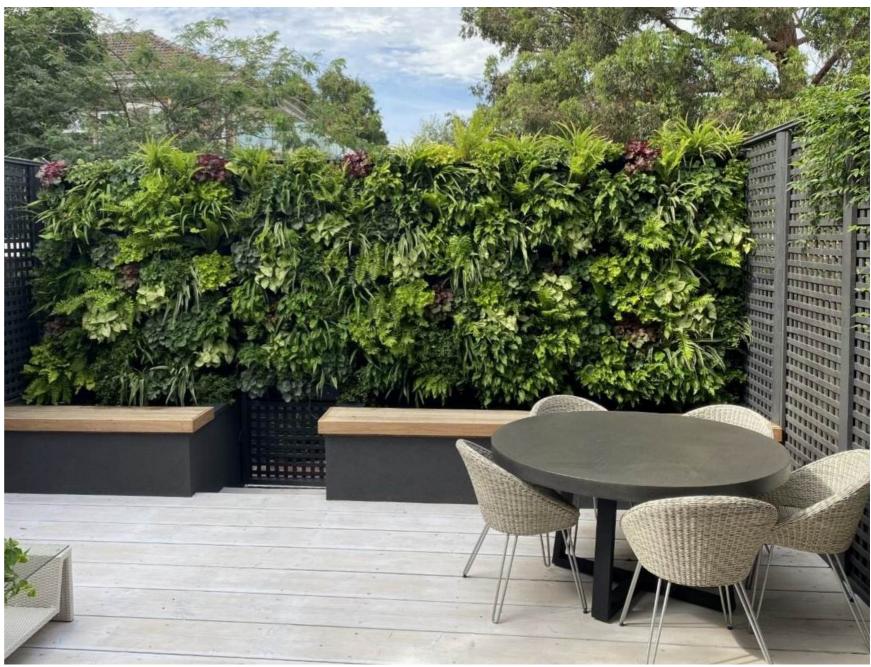

V G  $\triangleright$  $\subset$ Ε  $\triangleright$ S R  $\mathcal{R}$ -1 Т  $\Box$  $\mathcal{R}$ I  $\triangleright$ С Ζ A L ഗ  $\triangleright$ 

200

IRRIGATION LINES ARE HIDDEN WITHIN THE FRAMING, RUN TO A TOP ROW OF DRIP FEEDERS STAKED INTO EACH POT EACH POT HAS DRAINAGE HOLES WHICH ALLOWS THE WATER TO DRIP FEED THE PLANTS BELOW

POWDERCOATED ALUMINIUM DRIP TRAY AT BOTTOM ROW TO CAPTURE RUN OFF WHICH IS HIDDEN BY PLANT FOLIAGE

DAY 1 PLANTING AND PROPAGATION

DAY 30 PLANTS ARE SHOWING NEW GROWTH