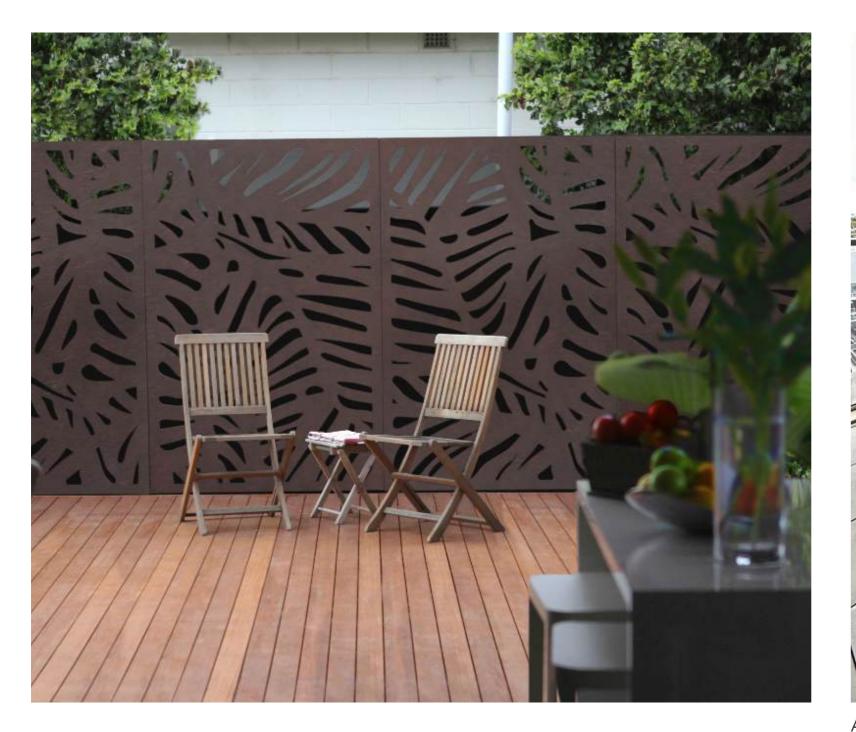

1800 x 1200 from \$320 per panel

MOUNTAIN ASH 90% MODINA 90% STAR JASMINE 80%

1800 x 600 from \$189 per panel

CHARCOAL

PLANT DOMINANT

SCREEN DOMINANT

50/50 SPLIT

6.5 SQM Affixed to balustrade 80 PLANTS at 60% density \$4,600

6 SQM Free-standing frame 120 PLANTS \$7,400

8 SQM 160 PLANTS \$8,800

10 SQM 200 PLANTS \$11,800

4 SQM 80 PLANTS \$4,900

8 SQM 190 PLANTS \$8,800

18 SQM 360 PLANTS \$22,000

 2.5 SQM
 9 SQM

 50 PLANTS
 12 SCREENS