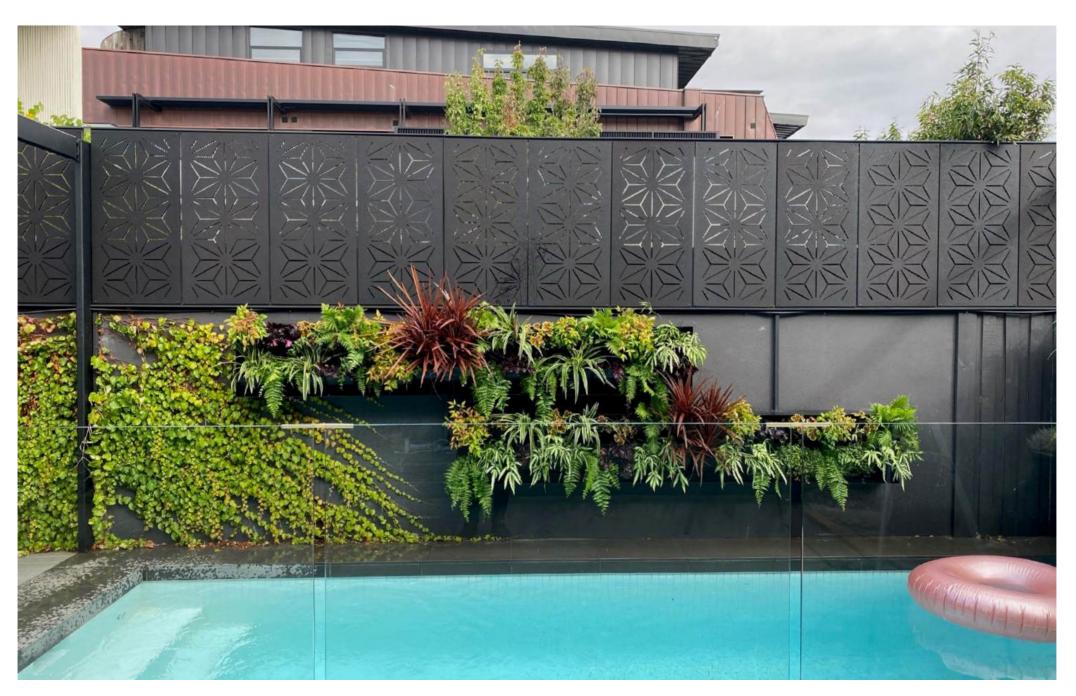

 \$3,700
 \$2,600 installed

1520mm circles24 SQM39 plants eachBATTENS\$7,200 total\$8,200

28 SQM 560 PLANTS \$29,300

28 SQM BATTENS \$8,800

3 x 2020mm circles = 177 plants total \$3,700 each \$13,800

5 SQM 100 PLANTS \$6,000