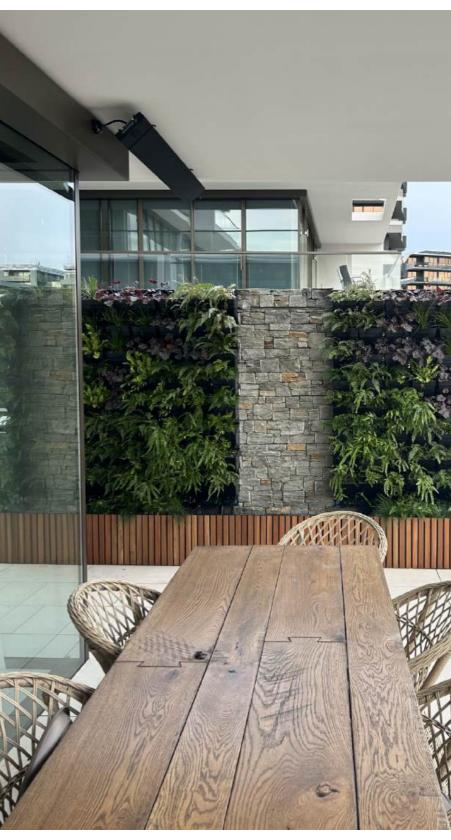

SMINE 80%



1800 x 600 from \$189 per panel







CHARCOAL

PLANT DOMINANT



SCREEN DOMINANT



50/50 SPLIT



















6.5 SQM Affixed to balustrade 80 PLANTS at 60% density \$4,600



6 SQM Free-standing frame 120 PLANTS \$7,400

8 SQM 160 PLANTS \$8,800









10 SQM 200 PLANTS \$11,800



4 SQM 80 PLANTS \$4,900



8 SQM 190 PLANTS \$8,800







18 SQM 360 PLANTS \$22,000



 2.5 SQM
 9 SQM

 50 PLANTS
 12 SCREENS

 \$3,700
 \$2,600 installed





1520mm circles24 SQM39 plants eachBATTENS\$7,200 total\$8,200





28 SQM 560 PLANTS \$29,300



28 SQM BATTENS \$8,800

3 x 2020mm circles = 177 plants total \$3,700 each \$13,800





5 SQM 100 PLANTS \$6,000









10 SQM 200 PLANTS \$12,000





2020mm diameter circle 59 PLANTS \$3,700 ++





6 SQM 120 PLANTS \$6,800







10 SQM 200 PLANTS \$14,000





4.5 SQM 90 PLANTS \$5,800



1.5 SQM 28 PLANTS \$2,800











4980







8.5 TOTAL SQM 96 PLANTS \$6,150



www.verticalgardensaustralia.com.au (O) @verticalgardensaustralia 224 Toorak Road, South Yarra 3141 7/12 Anderson Street, Banksmeadow NSW 2019