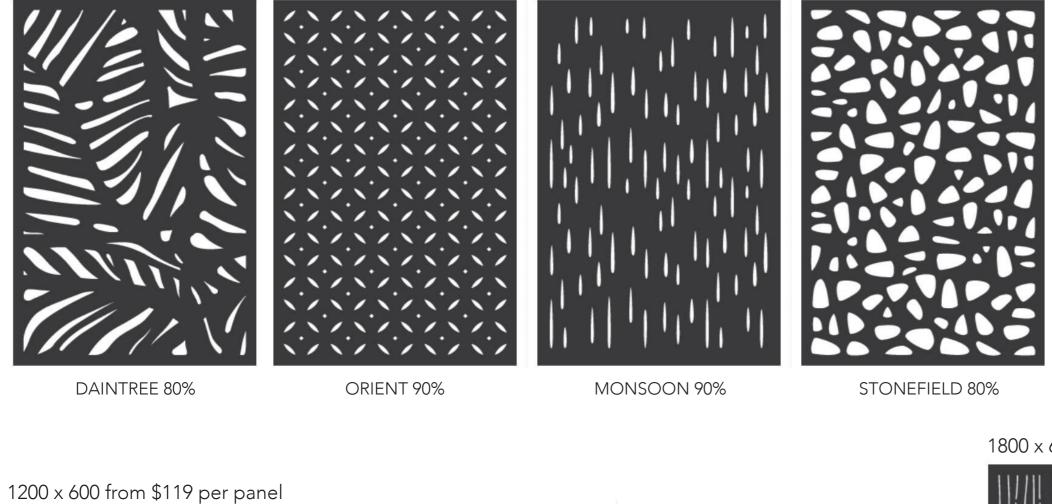

1800 x 1200 from \$320 per panel

MOUNTAIN ASH 90% MODINA 90% STAR JASMINE 80%

1800 x 600 from \$189 per panel

CHARCOAL

PLANT DOMINANT

SCREEN DOMINANT

50/50 SPLIT

6.5 SQM Affixed to balustrade 80 PLANTS at 60% density \$4,600