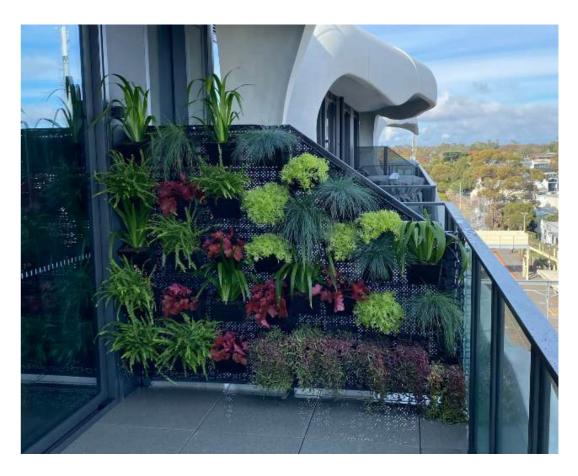

## WE KNOW WHAT WORKS

WE'VE NARROWED IT DOWN TO 60 VARIETIES OF PLANTS THAT WE KNOW WORK IN OUR VERTICAL POTTED SYSTEM.

CATEGORISED FOR THE FOLLOWING AREAS:

- FULL SUN (AFTERNOON SUN)
- FULL SHADE
- INDOOR