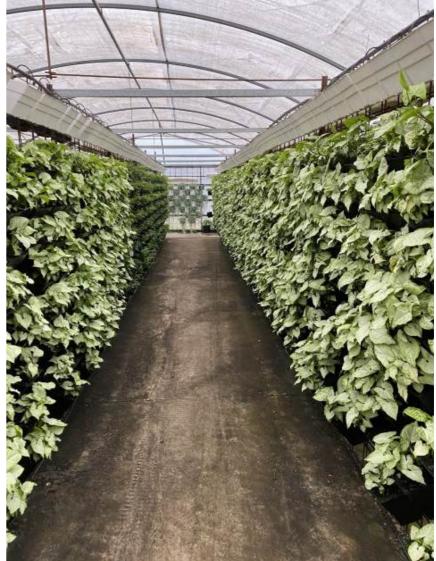

V G  $\triangleright$  $\subset$ Ε  $\triangleright$ S R  $\mathcal{R}$ -1 Т  $\Box$  $\mathcal{R}$ I  $\triangleright$ С Ζ A L ഗ  $\triangleright$ 





200



IRRIGATION LINES ARE HIDDEN WITHIN THE FRAMING, RUN TO A TOP ROW OF DRIP FEEDERS STAKED INTO EACH POT EACH POT HAS DRAINAGE HOLES WHICH ALLOWS THE WATER TO DRIP FEED THE PLANTS BELOW

POWDERCOATED ALUMINIUM DRIP TRAY AT BOTTOM ROW TO CAPTURE RUN OFF WHICH IS HIDDEN BY PLANT FOLIAGE



DAY 1 PLANTING AND PROPAGATION



DAY 30 PLANTS ARE SHOWING NEW GROWTH



## DAY 60

PLANTS ARE MATURING WITH ROOT DEVELOPMENT



## DAY 90

PLANTS ARE FULLY MATURED READY FOR THEIR NEW HOME









## OUR TRIPLE GUARANTEE



TRIED AND TESTED, OUR EVERGREEN RANGE THRIVES ALL YEAR



 $\swarrow$ 

## WE KNOW WHAT WORKS

WE'VE NARROWED IT DOWN TO 60 VARIETIES OF PLANTS THAT WE KNOW WORK IN OUR VERTICAL POTTED SYSTEM.

CATEGORISED FOR THE FOLLOWING AREAS:

- FULL SUN (AFTERNOON SUN)
- FULL SHADE
- INDOOR

PLANTS ARE GROWN AND MATURED IN THEIR POTS FOR 90 DAYS

3 MONTH REPLACEMENT WARRANTY WITH OUR MAINTENANCE PROGRAM

- PART SUN / PART SHADE (MORNING SUN)







1 1.01

H HALL















From \$200 per sqm





Air-conditioning unit covers From \$600

1800 x 1200 from \$320 per panel





MOUNTAIN ASH 90% MODINA 90% STAR JASMINE 80%



1800 x 600 from \$189 per panel







CHARCOAL

PLANT DOMINANT



SCREEN DOMINANT



50/50 SPLIT



















6.5 SQM Affixed to balustra