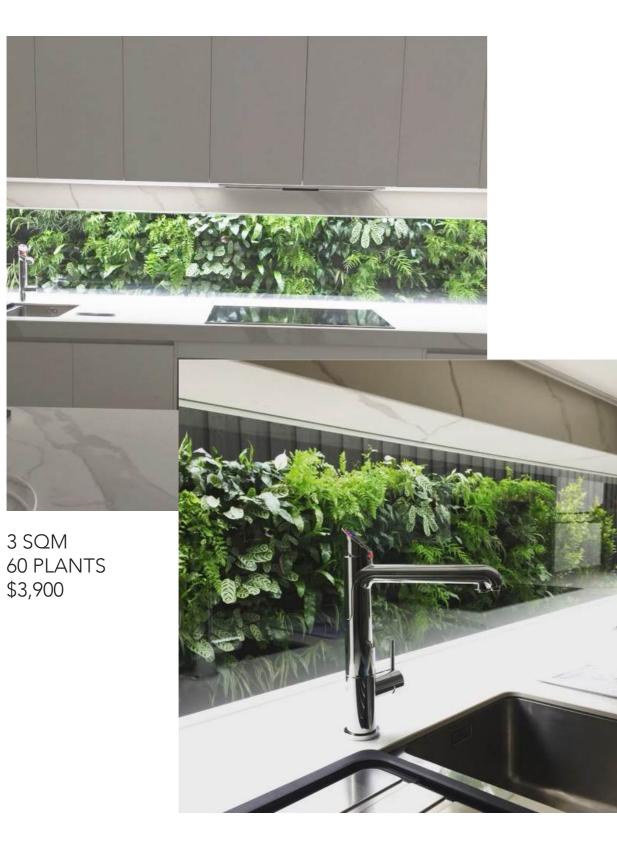

 \$3,700
 \$2,600 installed

1520mm circles24 SQM39 plants eachBATTENS\$7,200 total\$8,200

28 SQM 560 PLANTS \$29,300

28 SQM BATTENS \$8,800

3 x 2020mm circles = 177 plants total \$3,700 each \$13,800

5 SQM 100 PLANTS \$6,000