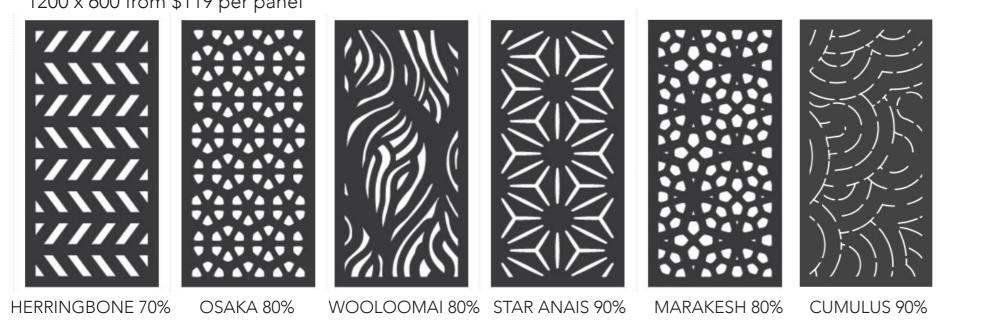

1800 x 1200 from \$320 per panel

MOUNTAIN ASH 90% MODINA 90% STAR JASMINE 80%

1800 x 600 from \$189 per panel

CHARCOAL

PLANT DOMINANT

SCREEN DOMINANT

50/50 SPLIT

6.5 SQM Affixed to balustrade 80 PLANTS at 60% density \$4,600