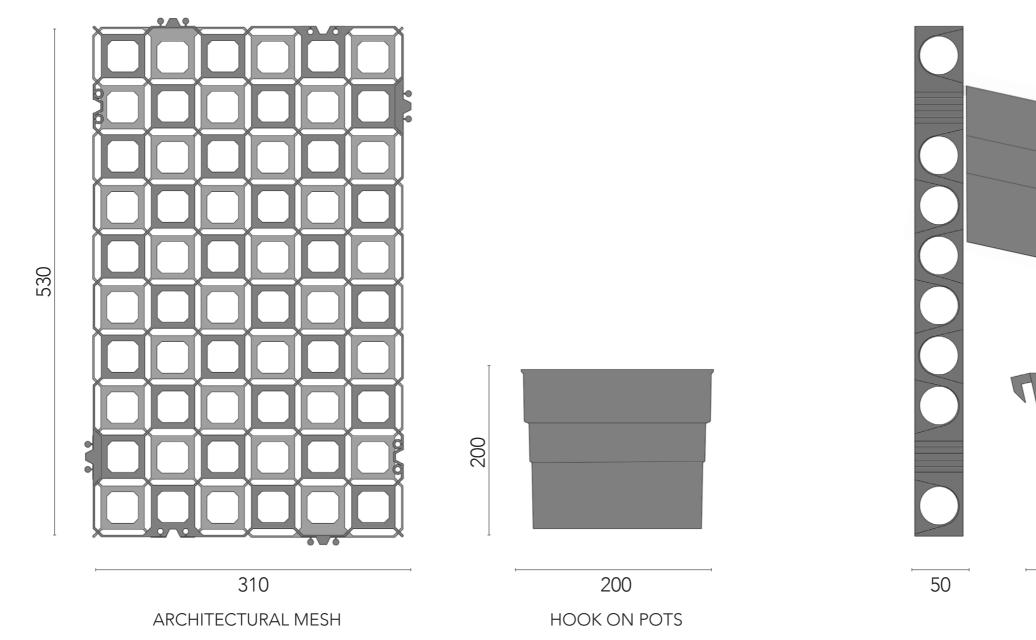

V G  $\triangleright$  $\subset$ Ε  $\triangleright$ S R  $\mathcal{R}$ -1 Т  $\Box$  $\mathcal{R}$ I  $\triangleright$ С Ζ A L ഗ  $\triangleright$ 

200

IRRIGATION LINES ARE HIDDEN WITHIN THE FRAMING, RUN TO A TOP ROW OF DRIP FEEDERS STAKED INTO EACH POT EACH POT HAS DRAINAGE HOLES WHICH ALLOWS THE WATER TO DRIP FEED THE PLANTS BELOW

POWDERCOATED ALUMINIUM DRIP TRAY AT BOTTOM ROW TO CAPTURE RUN OFF WHICH IS HIDDEN BY PLANT FOLIAGE

DAY 1 PLANTING AND PROPAGATION

DAY 30 PLANTS ARE SHOWING NEW GROWTH