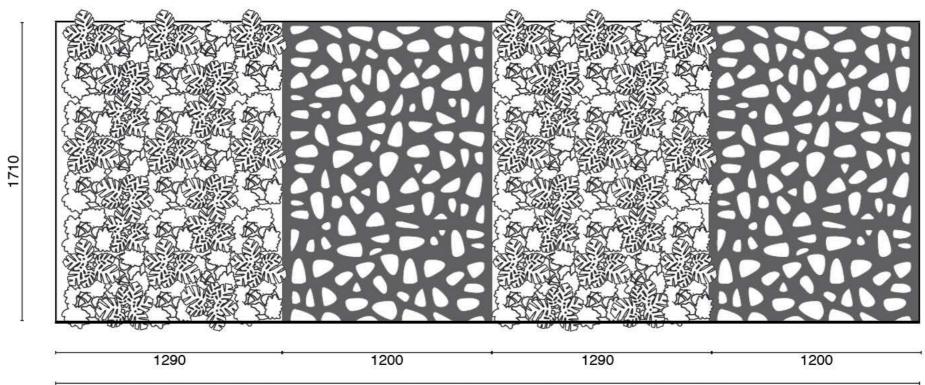

1800 x 1200 from \$320 per panel

MOUNTAIN ASH 90% MODINA 90% STAR JASMINE 80%

1800 x 600 from \$189 per panel

CHARCOAL

PLANT DOMINANT

SCREEN DOMINANT

50/50 SPLIT

6.5 SQM Affixed to balustrade 80 PLANTS at 60% density \$4,600