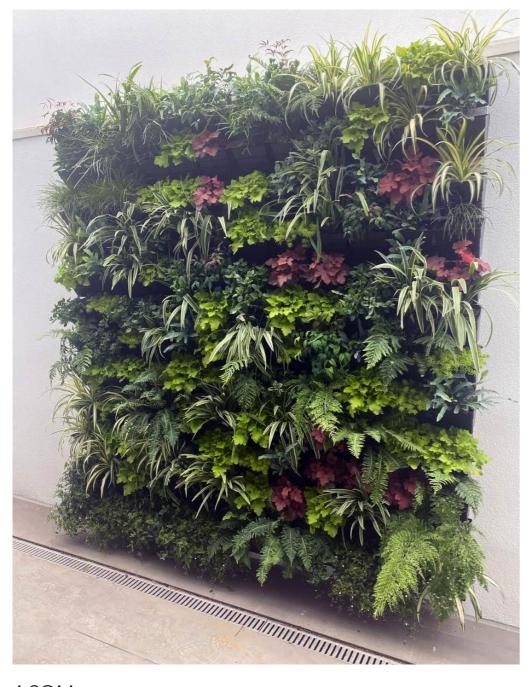

V G  $\triangleright$  $\subset$ Ε  $\triangleright$ S R  $\mathcal{R}$ -1 Т  $\Box$  $\mathcal{R}$ I  $\triangleright$ С Ζ A L ഗ  $\triangleright$ 

200

IRRIGATION LINES ARE HIDDEN WITHIN THE FRAMING, RUN TO A TOP ROW OF DRIP FEEDERS STAKED INTO EACH POT EACH POT HAS DRAINAGE HOLES WHICH ALLOWS THE WATER TO DRIP FEED THE PLANTS BELOW

POWDERCOATED ALUMINIUM DRIP TRAY AT BOTTOM ROW TO CAPTURE RUN OFF WHICH IS HIDDEN BY PLANT FOLIAGE

DAY 1 PLANTING AND PROPAGATION

DAY 30 PLANTS ARE SHOWING NEW GROWTH