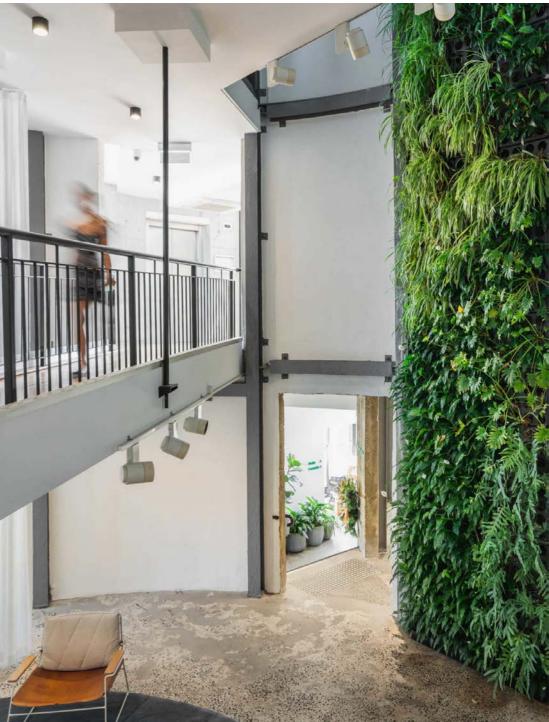

V G  $\triangleright$  $\subset$ Ε  $\triangleright$ S R  $\mathcal{R}$ -1 Т  $\Box$  $\mathcal{R}$ I  $\triangleright$ С Ζ A L ഗ  $\triangleright$ 

200

IRRIGATION LINES ARE HIDDEN WITHIN THE FRAMING, RUN TO A TOP ROW OF DRIP FEEDERS STAKED INTO EACH POT EACH POT HAS DRAINAGE HOLES WHICH ALLOWS THE WATER TO DRIP FEED THE PLANTS BELOW

POWDERCOATED ALUMINIUM DRIP TRAY AT BOTTOM ROW TO CAPTURE RUN OFF WHICH IS HIDDEN BY PLANT FOLIAGE

DAY 1 PLANTING AND PROPAGATION

DAY 30 PLANTS ARE SHOWING NEW GROWTH