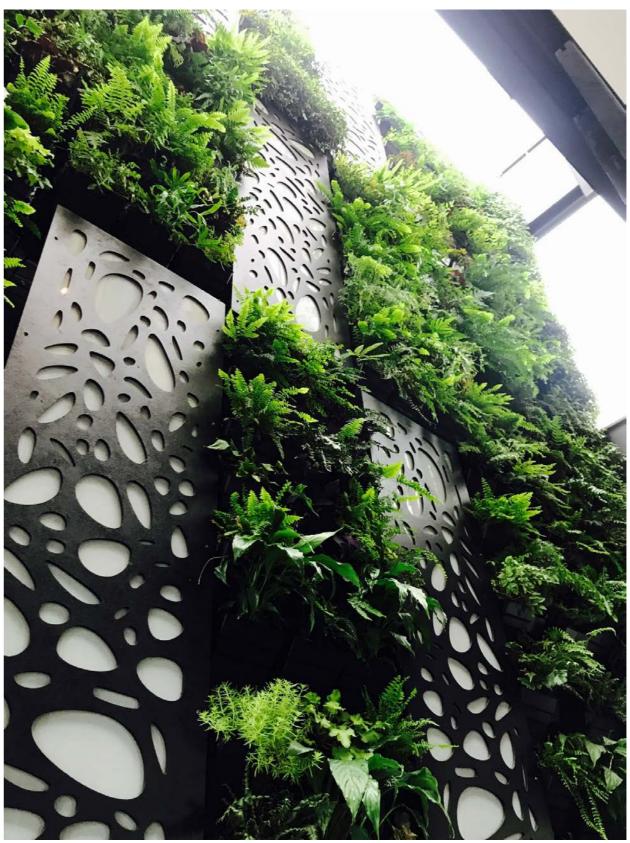

## WE KNOW WHAT WORKS

WE'VE NARROWED IT DOWN TO 60 VARIETIES OF PLANTS THAT WE KNOW WORK IN OUR VERTICAL POTTED SYSTEM.

CATEGORISED FOR THE FOLLOWING AREAS:

- FULL SUN (AFTERNOON SUN)
- FULL SHADE
- INDOOR