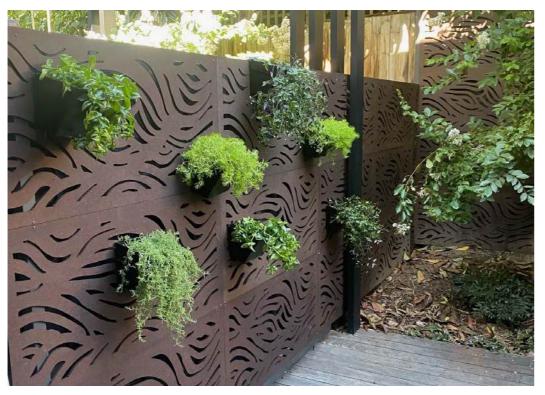

## WE KNOW WHAT WORKS

WE'VE NARROWED IT DOWN TO 60 VARIETIES OF PLANTS THAT WE KNOW WORK IN OUR VERTICAL POTTED SYSTEM.

CATEGORISED FOR THE FOLLOWING AREAS:

- FULL SUN (AFTERNOON SUN)
- FULL SHADE
- INDOOR