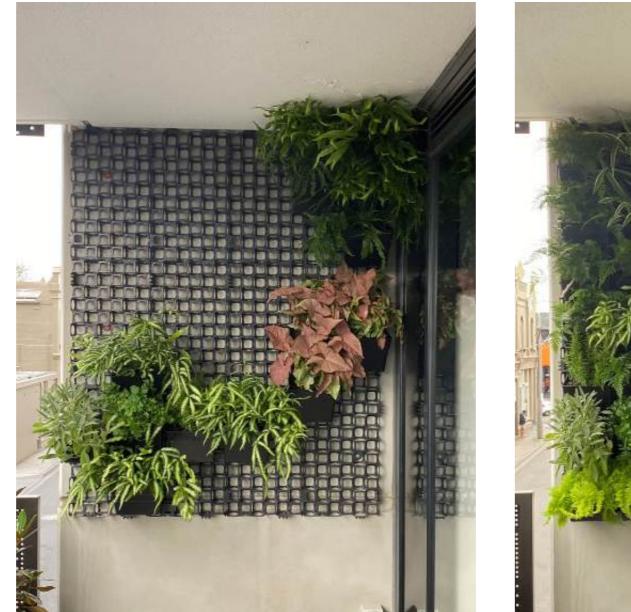

## DAY 60

PLANTS ARE MATURING WITH ROOT DEVELOPMENT

## DAY 90

PLANTS ARE FULLY MATURED READY FOR THEIR NEW HOME

PLANTS ARE GROWN AND MATURED IN THEIR POTS FOR 90 DAYS

3 MONTH REPLACEMENT WARRANTY WITH OUR MAINTENANCE PROGRAM

- PART SUN / PART SHADE (MORNING SUN)

1 1.01

H HALL

From \$200 per sqm

Air-conditioning unit covers From \$600