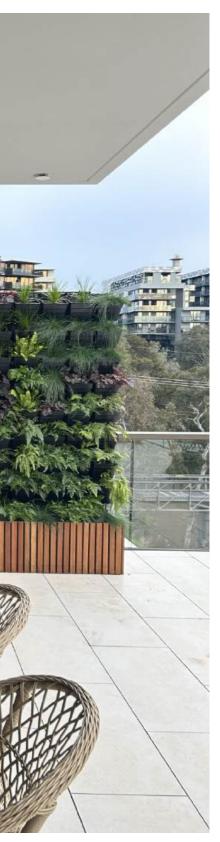

V G  $\triangleright$  $\subset$ Ε  $\triangleright$ S R  $\mathcal{R}$ -1 Т  $\Box$  $\mathcal{R}$ I  $\triangleright$ С Ζ A L ഗ  $\triangleright$ 

200

IRRIGATION LINES ARE HIDDEN WITHIN THE FRAMING, RUN TO A TOP ROW OF DRIP FEEDERS STAKED INTO EACH POT EACH POT HAS DRAINAGE HOLES WHICH ALLOWS THE WATER TO DRIP FEED THE PLANTS BELOW

POWDERCOATED ALUMINIUM DRIP TRAY AT BOTTOM ROW TO CAPTURE RUN OFF WHICH IS HIDDEN BY PLANT FOLIAGE

DAY 1 PLANTING AND PROPAGATION

DAY 30 PLANTS ARE SHOWING NEW GROWTH