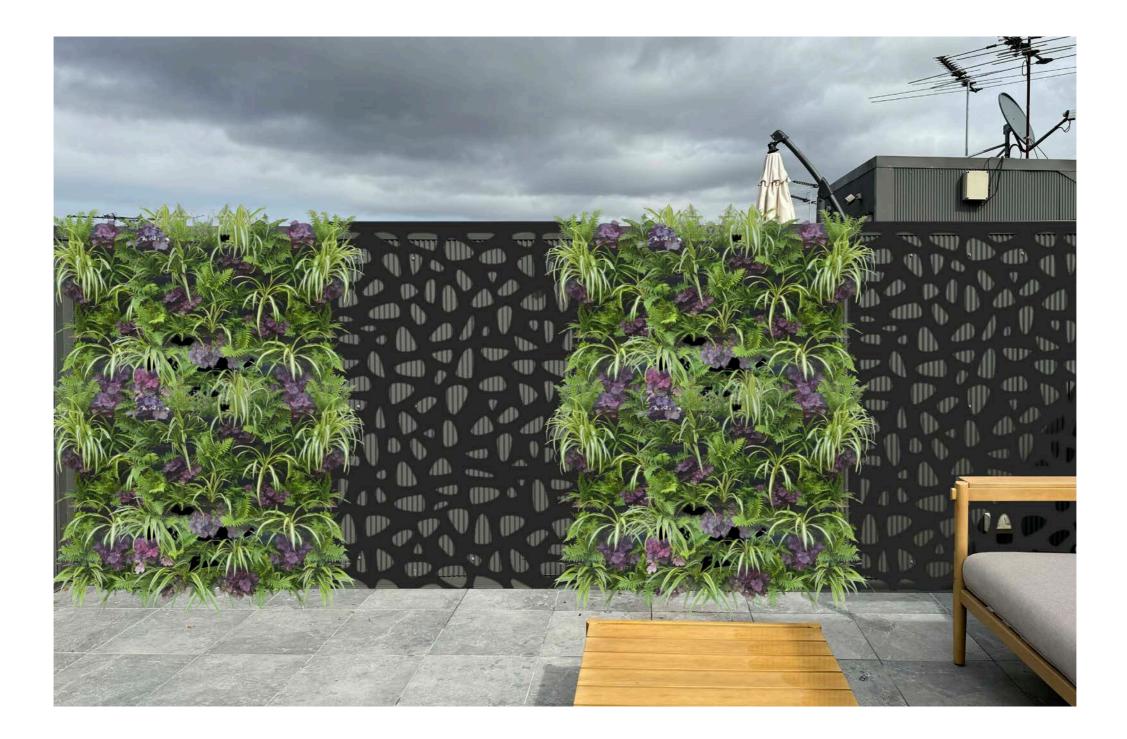

1800 x 1200 from \$320 per panel

MOUNTAIN ASH 90% MODINA 90% STAR JASMINE 80%

1800 x 600 from \$189 per panel

CHARCOAL

PLANT DOMINANT

SCREEN DOMINANT

50/50 SPLIT

6.5 SQM Affixed to balustrade 80 PLANTS at 60% density \$4,600