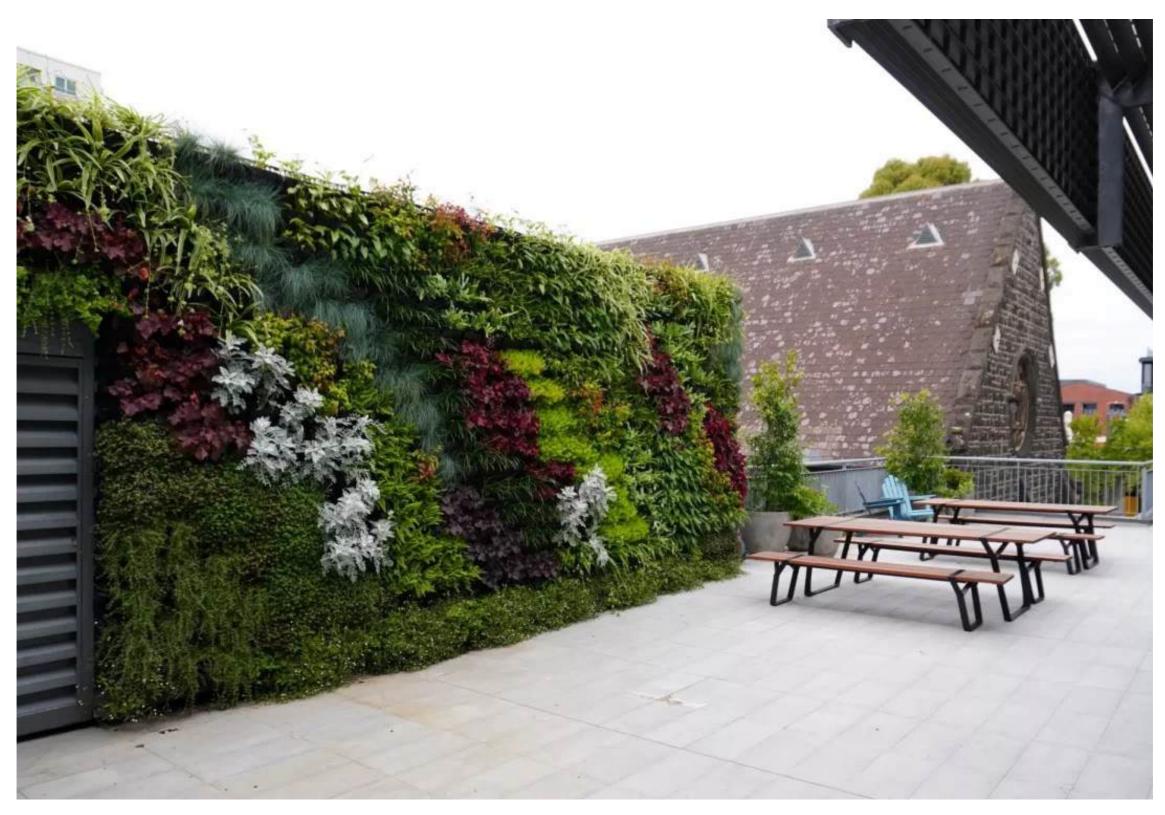

## WE KNOW WHAT WORKS

WE'VE NARROWED IT DOWN TO 60 VARIETIES OF PLANTS THAT WE KNOW WORK IN OUR VERTICAL POTTED SYSTEM.

CATEGORISED FOR THE FOLLOWING AREAS:

- FULL SUN (AFTERNOON SUN)
- FULL SHADE
- INDOOR

PLANTS ARE GROWN AND MATURED IN THEIR POTS FOR 90 DAYS

3 MONTH REPLACEMENT WARRANTY WITH OUR MAINTENANCE PROGRAM

- PART SUN / PART SHADE (MORNING SUN)

1 1.01

H HALL

From \$200 per sqm

Air-conditioning unit covers From \$600