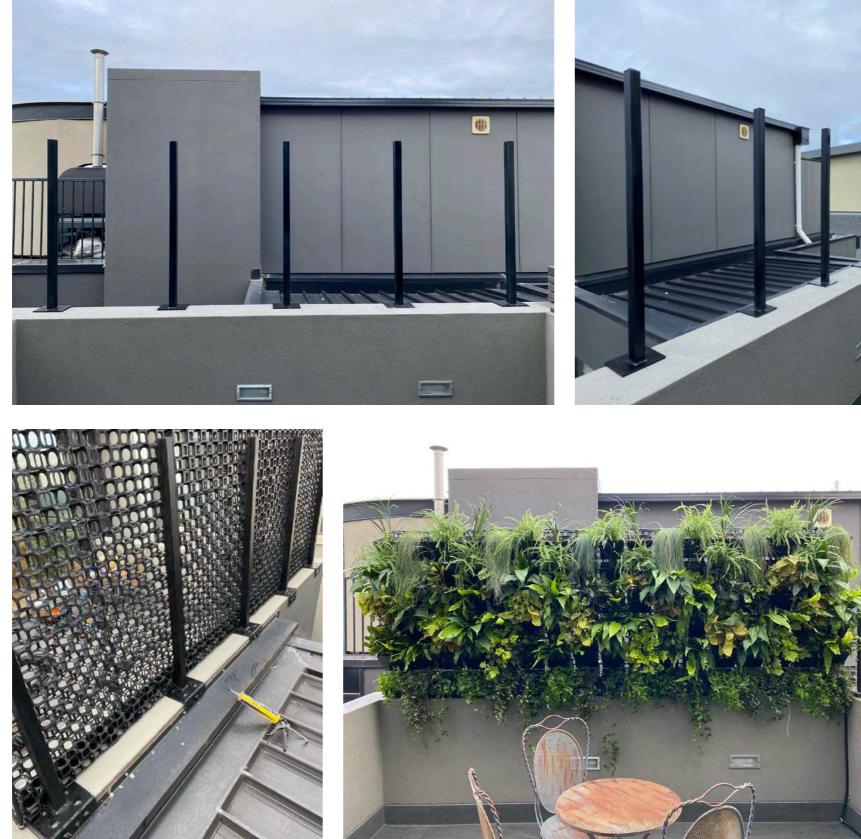

1800 x 1200 from \$320 per panel

MOUNTAIN ASH 90% MODINA 90% STAR JASMINE 80%

1800 x 600 from \$189 per panel

CHARCOAL

PLANT DOMINANT

SCREEN DOMINANT

50/50 SPLIT

6.5 SQM Affixed to balustrade 80 PLANTS at 60% density \$4,600

6 SQM Free-standing frame 120 PLANTS \$7,400

8 SQM 160 PLANTS \$8,800

10 SQM 200 PLANTS \$11,800

4 SQM 80 PLANTS \$4,900

8 SQM 190 PLANTS \$8,800

18 SQM 360 PLANTS \$22,000

 2.5 SQM
 9 SQM

 50 PLANTS
 12 SCREENS