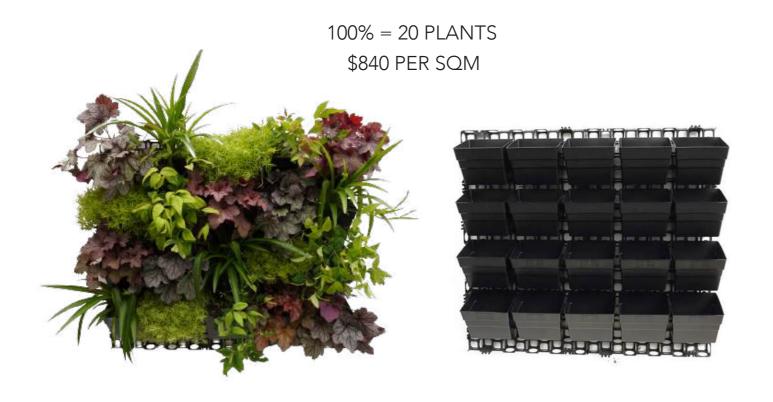

## WE KNOW WHAT WORKS

WE'VE NARROWED IT DOWN TO 60 VARIETIES OF PLANTS THAT WE KNOW WORK IN OUR VERTICAL POTTED SYSTEM.

CATEGORISED FOR THE FOLLOWING AREAS:

- FULL SUN (AFTERNOON SUN)
- FULL SHADE
- INDOOR