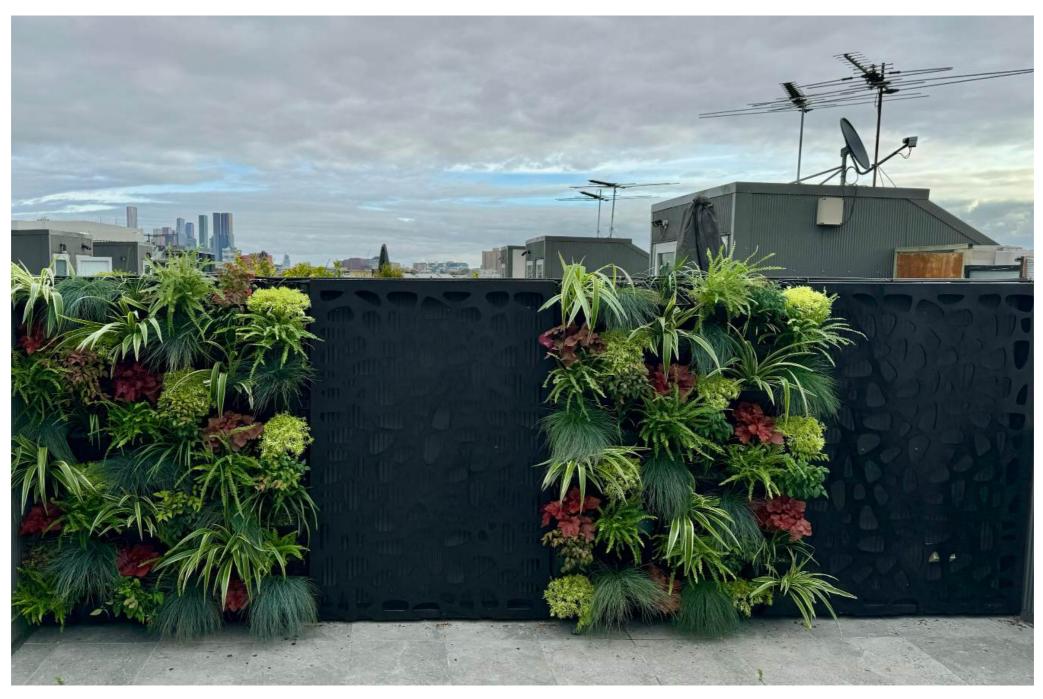

1800 x 1200 from \$320 per panel

MOUNTAIN ASH 90% MODINA 90% STAR JASMINE 80%

1800 x 600 from \$189 per panel

CHARCOAL

PLANT DOMINANT

SCREEN DOMINANT

50/50 SPLIT

6.5 SQM Affixed to balustrade 80 PLANTS at 60% density \$4,600