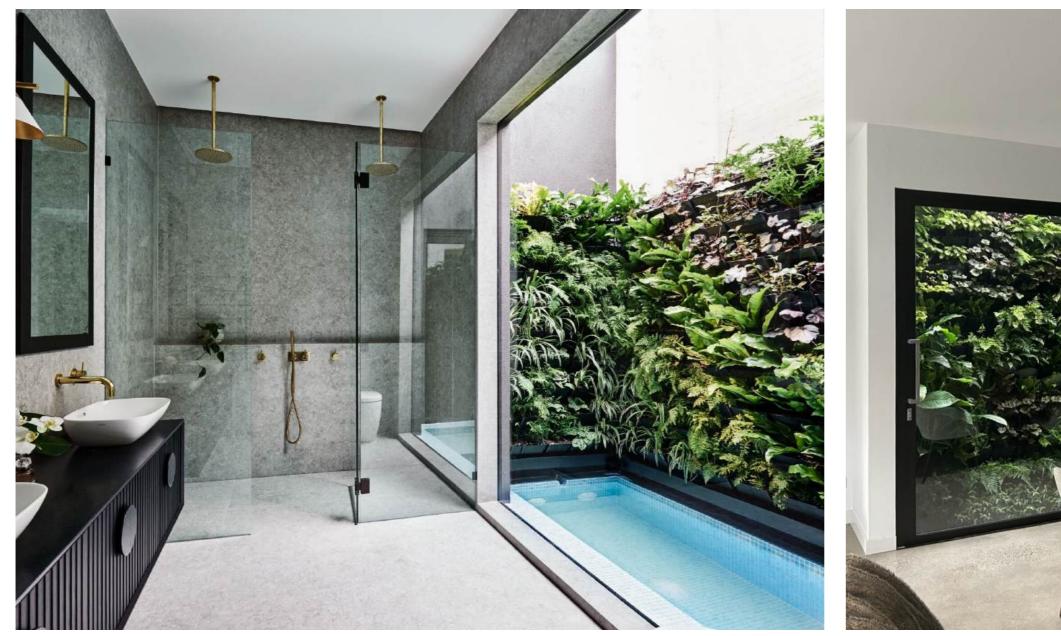

From \$200 per sqm





Air-conditioning unit covers From \$600

1800 x 1200 from \$320 per panel





MOUNTAIN ASH 90% MODINA 90% STAR JASMINE 80%



1800 x 600 from \$189 per panel







CHARCOAL

PLANT DOMINANT



SCREEN DOMINANT



50/50 SPLIT



















6.5 SQM Affixed to balustrade 80 PLANTS at 60% density \$4,600



6 SQM Free-standing frame 120 PLANTS \$7,400

8 SQM 160 PLANTS \$8,800









10 SQM 200 PLANTS \$11,800



4 SQM 80 PLANTS \$4,900



8 SQM 190 PLANTS \$8,800







18 SQM 360 PLANTS \$22,000



 2.5 SQM
 9 SQM

 50 PLANTS
 12 SCREENS

 \$3,700
 \$2,600 installed





1520mm circles24 SQM39 plants eachBATTENS\$7,200 total\$8,200





28 SQM 560 PLANTS \$29,300



28 SQM BATTENS \$8,800

3 x 2020mm circles = 177 plants total \$3,700 each \$13,800





5 SQM 100 PLANTS \$6,000









10 SQM 200 PLANTS \$12,000





2020mm diameter circle 59 PLANTS \$3,700 ++





6 SQM 120 PLANTS \$6,800







10 SQM 200 PLANTS \$14,000





4.5 SQM 90 PLANTS \$5,800



1.5 SQM 28 PLANTS \$2,800











4980







8.5 TOTAL SQM 96 PLANTS \$6,150



www.verticalgardensaustralia.com.au (O) @verticalgardensaustralia 224 Toorak Road, South Yarra 3141 7/12 Anderson Street, Banksmeadow NSW 2019