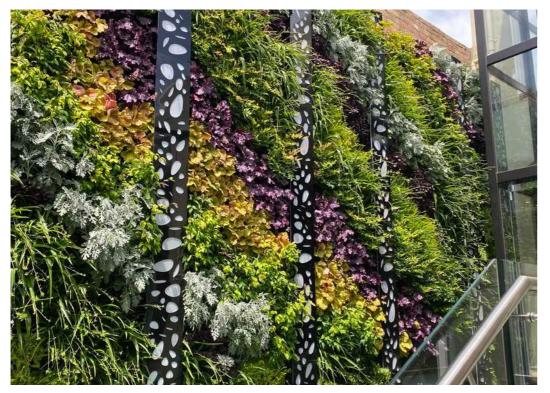

## WE KNOW WHAT WORKS

WE'VE NARROWED IT DOWN TO 60 VARIETIES OF PLANTS THAT WE KNOW WORK IN OUR VERTICAL POTTED SYSTEM.

CATEGORISED FOR THE FOLLOWING AREAS:

- FULL SUN (AFTERNOON SUN)
- FULL SHADE
- INDOOR