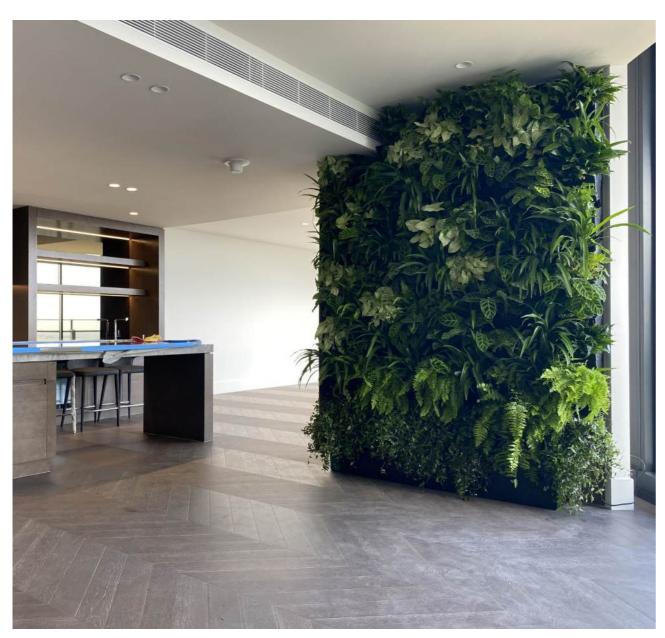

## WE KNOW WHAT WORKS

WE'VE NARROWED IT DOWN TO 60 VARIETIES OF PLANTS THAT WE KNOW WORK IN OUR VERTICAL POTTED SYSTEM.

CATEGORISED FOR THE FOLLOWING AREAS:

- FULL SUN (AFTERNOON SUN)
- FULL SHADE
- INDOOR