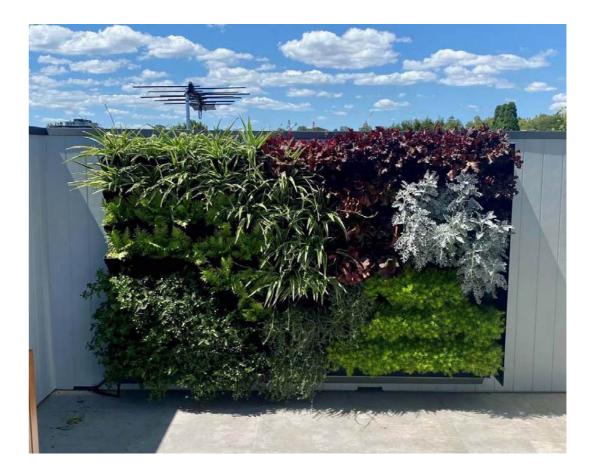

## WE KNOW WHAT WORKS

WE'VE NARROWED IT DOWN TO 60 VARIETIES OF PLANTS THAT WE KNOW WORK IN OUR VERTICAL POTTED SYSTEM.

CATEGORISED FOR THE FOLLOWING AREAS:

- FULL SUN (AFTERNOON SUN)
- FULL SHADE
- INDOOR