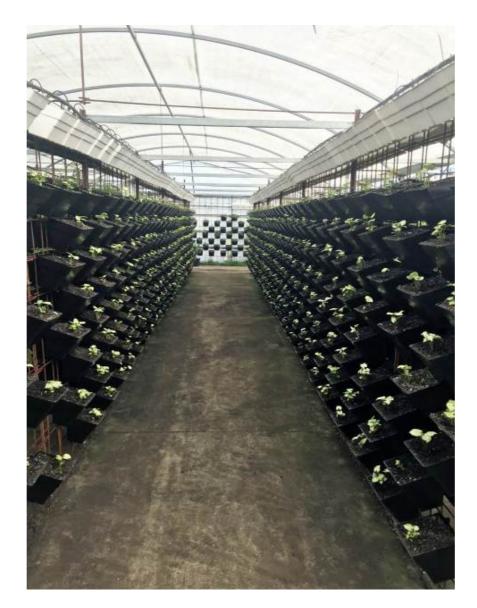

POWDERCOATED ALUMINIUM DRIP TRAY AT BOTTOM ROW TO CAPTURE RUN OFF WHICH IS HIDDEN BY PLANT FOLIAGE

DAY 1 PLANTING AND PROPAGATION

DAY 30 PLANTS ARE SHOWING NEW GROWTH