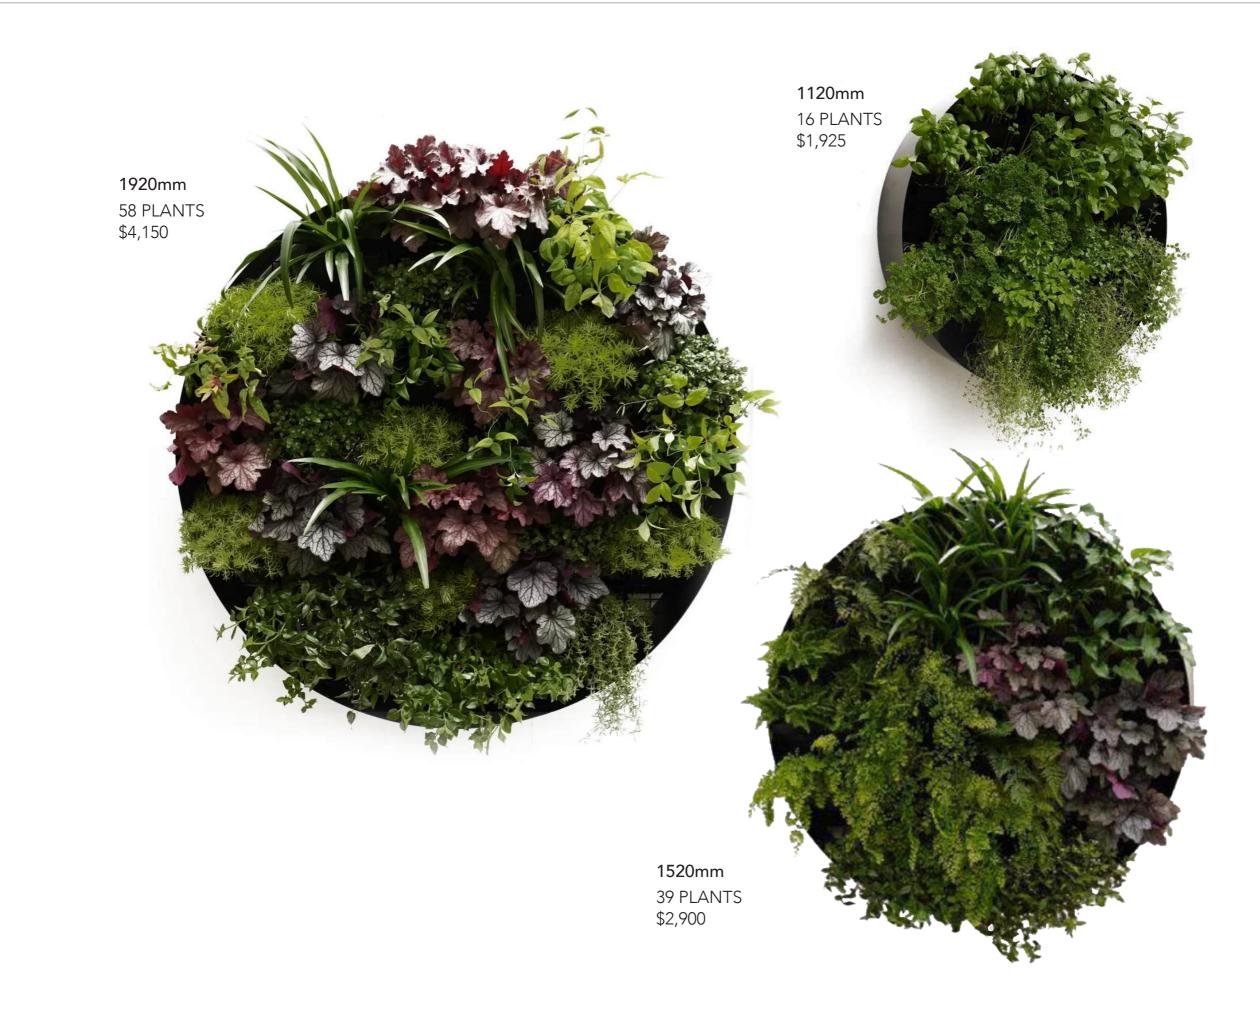

 \$3,700
 \$2,600 installed

1520mm circles24 SQM39 plants eachBATTENS\$7,200 total\$8,200

28 SQM 560 PLANTS \$29,300

28 SQM BATTENS \$8,800

3 x 2020mm circles = 177 plants total \$3,700 each \$13,800

5 SQM 100 PLANTS \$6,000