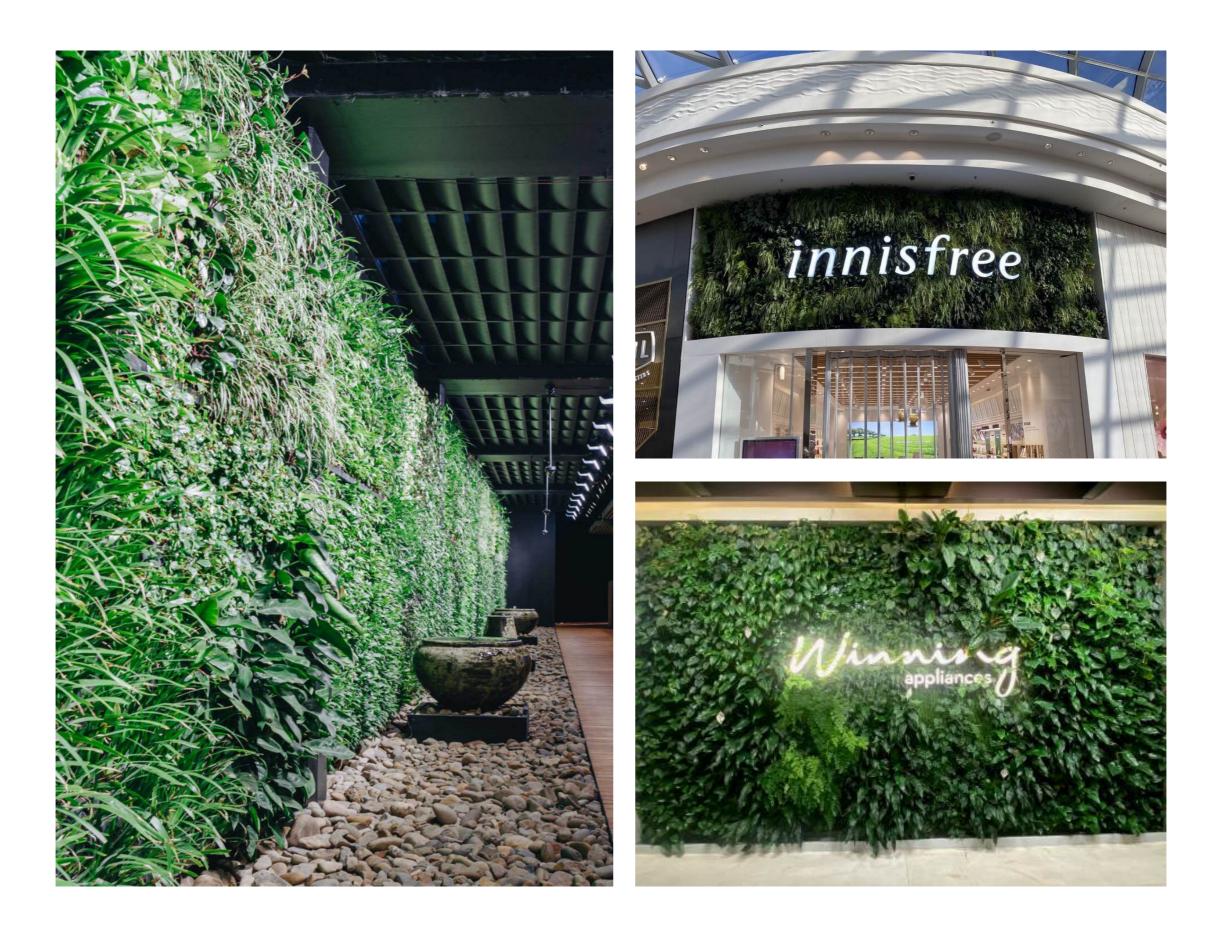

## WE KNOW WHAT WORKS

WE'VE NARROWED IT DOWN TO 60 VARIETIES OF PLANTS THAT WE KNOW WORK IN OUR VERTICAL POTTED SYSTEM.

CATEGORISED FOR THE FOLLOWING AREAS:

- FULL SUN (AFTERNOON SUN)
- FULL SHADE
- INDOOR