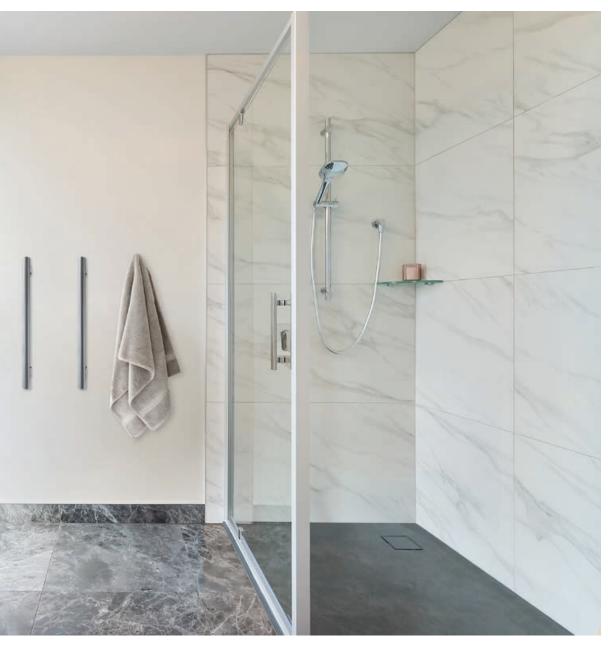

### TILE ALTERNATIVE

SlateForma™ is a one piece composite that provides an easy clean, grout free alternative to a tiled shower. The low profile 25mm tray is warm to the touch and creates a near seamless transition from bathroom to shower. SlateForma trays can be combined with any Athena door set.

## **FORM & FUNCTION**

Created to replicate natural slate stone texture, the shower tray has a protective gel coat available in three nature inspired colours\* - complete with a colour matched Athena waste water cover - to complement any bathroom.

## PRIME POSITION

Available in a wide range of sizes to suit New Zealand homes, the SlateForma square trays include a corner waste while the rectangular sizes feature a centre-back positioned waste. Both options ensure discreet yet optimal drainage with a gentle fall to the Easy Clean waste outlet.

# **QUALITY ASSURED**

At Athena Bathrooms we quality check every SlateForma tray to ensure they meet our strict standards. Upstands are custom fitted at our factory to suit your installation prior to shipping; the final touch.