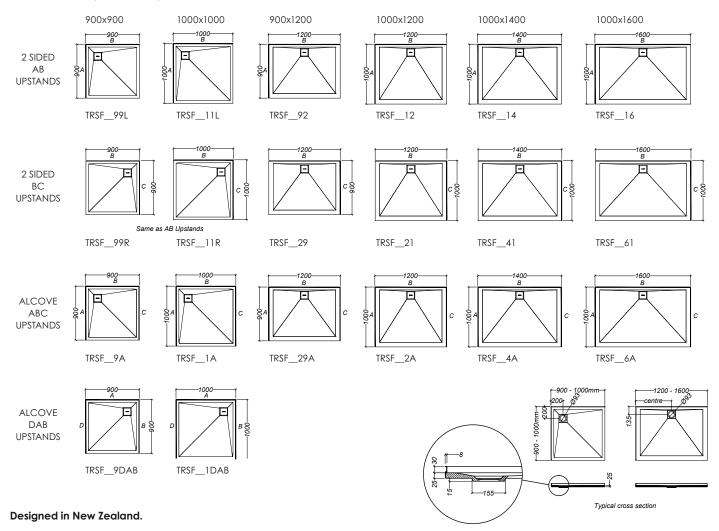

# SlateForma" SHOWER TRAY

900x900 | 1000x1000 | 900x1200 | 1000x1200 | 1000x1400 | 1000x1600mm

## PRIME POSITION

Available in a wide range of sizes to suit New Zealand homes, the SlateForma square trays include a corner waste while the rectangular sizes feature a centre-back positioned waste. Both options ensure discreet yet optimal drainage with a gentle fall to the Easy Clean waste outlet.

# **QUALITY ASSURED**

At Athena Bathrooms we quality check every SlateForma tray to ensure they meet our strict standards. Upstands are custom fitted at our factory to suit your installation prior to shipping; the final touch.