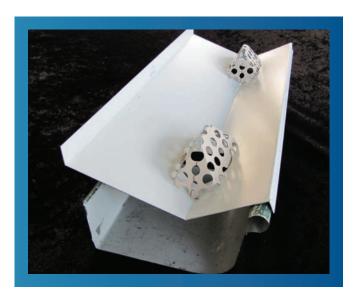

#### **LEAF & EMBER GUARD ON QUAD GUTTER**

#### **BUSHFIRE HAZARD: RESISTS BURNING EMBERS**

Made from COLORBOND® Steel, the EASY FALL™ Leaf & Ember Guard has been independently tested to directly assess fire hazard in accordance with AS/NZS 1530.3:1999. Results were ZERO for ignitability, flame propagation and heat release.