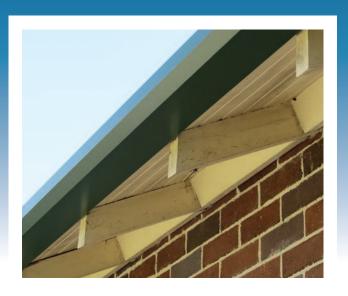

### THE EASY FALLIM GUTTERING SYSTEM

THE BACK OF OUR LEAFGUARD IS HIGHER THAN THE FRONT WHICH, ENDS THE POSSIBILITY OF FLOODING INTO EAVES OR FASCIAS.

THE EASY FALL<sup>TM</sup> GUTTERING SYSTEM HAS A REGISTERED DESIGN, NO. 340294

#### **EASY FALLIM BRACKET**

THE BIGGEST PROBLEM WITH GUTTERING IS INCORRECT FALL.

The answer is the EASY FALL<sup>TM</sup> Guttering System, which ends the problem of overflowing gutters – as the rainfall is constantly directed to where it should go – along the sloping inner PVC channel to the downpipes – providing continuous drainage of water.

- The brackets are adjusted to attain correct fall within the system.
- We achieve over 80mm (3 inches) of fall inside the system whilst keeping a straight appearance on the outside.
- This means ALL the water will flow away to your water tank or downpipes faster than ever before.