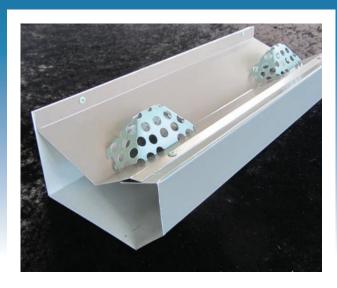

## MINI EASY FALL™ GUTTERING / LEAF & EMBER GUARD

#### **LEAF & EMBER GUARD ON QUAD GUTTER**