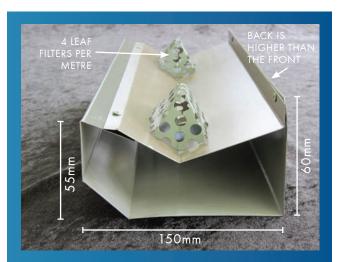

### THE EASY FALLIM GUTTERING SYSTEM

THE BACK OF OUR LEAFGUARD IS HIGHER THAN THE FRONT WHICH, ENDS THE POSSIBILITY OF FLOODING INTO EAVES OR FASCIAS.

THE EASY FALL<sup>TM</sup> GUTTERING SYSTEM HAS A REGISTERED DESIGN, NO. 340294

## MINI EASY FALL™ GUTTERING / LEAF & EMBER GUARD

#### **LEAF & EMBER GUARD ON QUAD GUTTER**