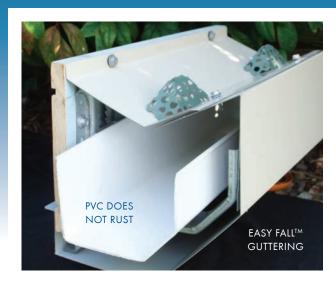

### THE EASY FALLIM GUTTERING SYSTEM

THE BACK OF OUR LEAFGUARD IS HIGHER THAN THE FRONT WHICH, ENDS THE POSSIBILITY OF FLOODING INTO EAVES OR FASCIAS.

THE EASY FALL<sup>TM</sup> GUTTERING SYSTEM HAS A REGISTERED DESIGN, NO. 340294

#### **EASY FALLIM BRACKET**

THE BIGGEST PROBLEM WITH GUTTERING IS INCORRECT FALL.

The answer is the EASY FALL<sup>TM</sup> Guttering System, which ends the problem of overflowing gutters – as the rainfall is constantly directed to where it should go – along the sloping inner PVC channel to the downpipes – providing continuous drainage of water.

- The brackets are adjusted to attain correct fall within the system.
- We achieve over 80mm (3 inches) of fall inside the system whilst keeping a straight appearance on the outside.
- This means ALL the water will flow away to your water tank or downpipes faster than ever before.