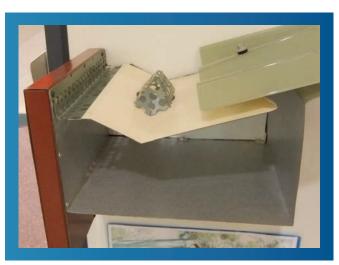

#### **LEAF & EMBER GUARD ON BOX GUTTER**

Box gutter leafguard is designed to suit each job on request, depending on the size of the box gutter.

NOTE: the box gutter leaf guard will need cleaning periodically.