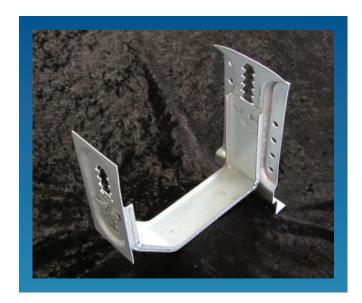

#### **EASY FALLIM BRACKET**

THE BIGGEST PROBLEM WITH GUTTERING IS INCORRECT FALL.

The answer is the EASY FALL<sup>TM</sup> Guttering System, which ends the problem of overflowing gutters – as the rainfall is constantly directed to where it should go – along the sloping inner PVC channel to the downpipes – providing continuous drainage of water.

- The brackets are adjusted to attain correct fall within the system.
- We achieve over 80mm (3 inches) of fall inside the system whilst keeping a straight appearance on the outside.
- This means ALL the water will flow away to your water tank or downpipes faster than ever before.