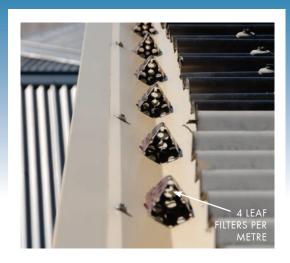

#### **LEAF & EMBER GUARD ON QUAD GUTTER**

#### **BUSHFIRE HAZARD: RESISTS BURNING EMBERS**

Made from COLORBOND® Steel, the EASY FALL™ Leaf & Ember Guard has been independently tested to directly assess fire hazard in accordance with AS/NZS 1530.3:1999. Results were ZERO for ignitability, flame propagation and heat release.

#### **EASY TO CLEAN**

Shallow dish design facilitates cleaning off excessive debris with a hose, blower or soft brush. "Click- in" Leaf Filters can be easily removed to flush out dirt with a hose.

Mesh leaf-guards actually act as a trap for leaves and twigs, and make it very difficult for you to clean out the dirt that accumulates in the gutter underneath. The answer is the EASY FALL™ Leaf & Ember Guard, which effectively manages the problem of leaves blocking your gutters by its raised leaf-filters and its smooth shallow dish feature.