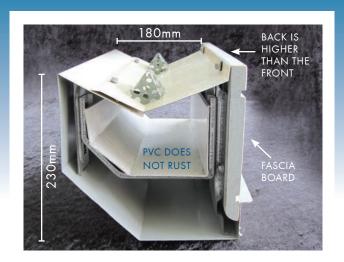

### THE EASY FALLIM GUTTERING SYSTEM

THE BACK OF OUR LEAFGUARD IS HIGHER THAN THE FRONT WHICH, ENDS THE POSSIBILITY OF FLOODING INTO EAVES OR FASCIAS.

THE EASY FALL<sup>TM</sup> GUTTERING SYSTEM HAS A REGISTERED DESIGN, NO. 340294

#### **EASY FALLIM BRACKET**

THE BIGGEST PROBLEM WITH GUTTERING IS INCORRECT FALL.

The answer is the EASY FALL<sup>TM</sup> Guttering System, which ends the problem of overflowing gutters – as the rainfall is constantly directed to where it should go – along the sloping inner PVC channel to the downpipes – providing continuous drainage of water.

- The brackets are adjusted to attain correct fall within the system.
- We achieve over 80mm (3 inches) of fall inside the system whilst keeping a straight appearance on the outside.
- This means ALL the water will flow away to your water tank or downpipes faster than ever before.