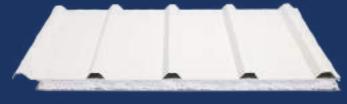

### **Apollo Patios manufactures three types of roof sheeting:**

- 1. Apollo Unilink 2000 Mark II® rollformed roof sheeting
- 2. Apollo Unilink 2000® broadspan roof profile
- 3. Apollo® Insulated Panel in either Trimlink and Corrugated roof profile

### Single Skin roofing

Apollo Unilink Single Skin roofing is made from high quality High tensile steel and is an affordable roofing option designed specifically for creating outdoor living spaces.

The unique profile designs allow for one of the largest single skin roof spans available. Spans of up to 4.7 metres are possible with no unsightly rafters or battens.

(1)

Apollo Unilink 2000 MK II®

Coverage: QLD 302mm and NSW and Victoria 333mm

0.48mm BMT steel G550 Zincalume coated

(2

Apollo Unilink 2000®

Coverage: 450mm

0.42mm BMT steel G550 Zincalume coated