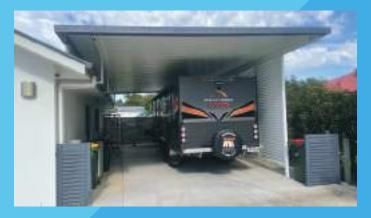

## Shelter larger vehicles from the elements.

Larger assets are usually a sizable investment, so it makes sense to keep them protected between family fishing and camping trips. We have a range of options to house your boat, caravan, machinery, trailer, truck – or whatever you need – away from potentially damaging weather.

Not only does adding a carport or shelter safeguard the value of your vehicles, but it also adds value to your property.

Our experienced team will design and build a highly functional shelter that suits your driveway and entrance to your home.