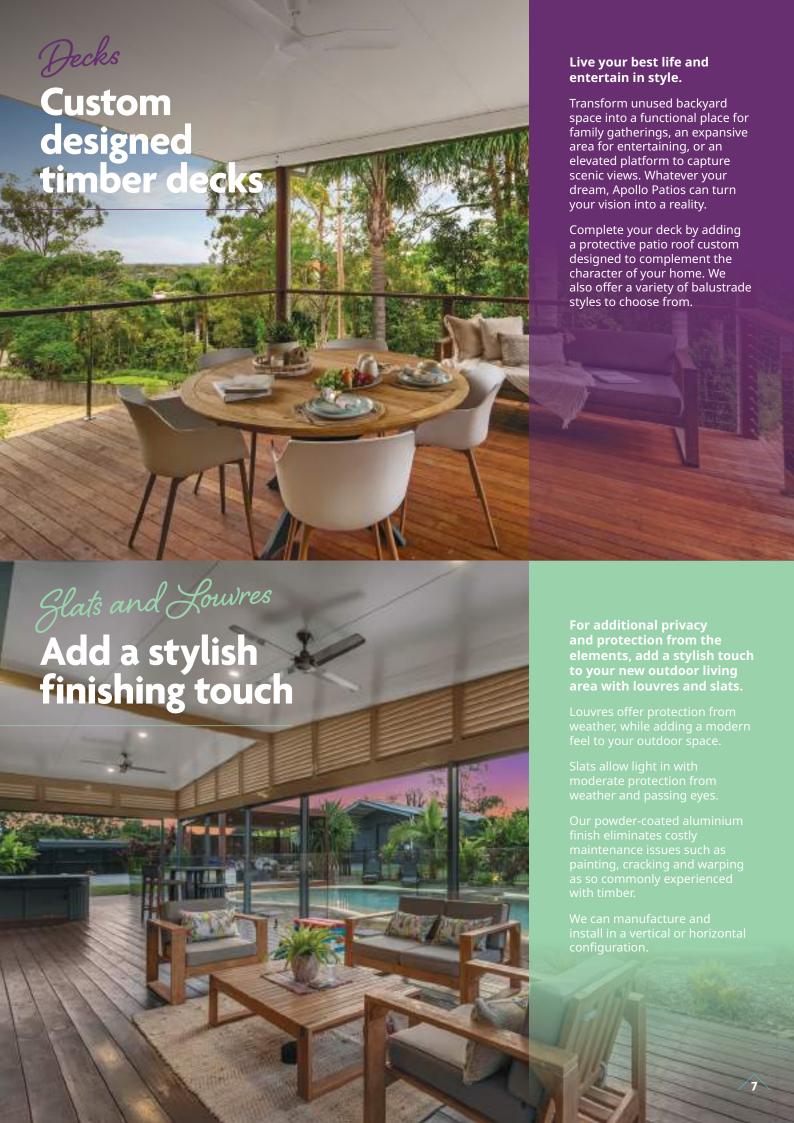

## Transform un-used outdoor space into a versatile and functional patio area.

Whether you are looking to create an entertainment area, add value to your property or simply create a space to relax outdoors, Apollo Patios can help bring your vision to life.

Your new patio can be custom designed to achieve seamless integration with your home and create a comfortable outdoor area to suit your lifestyle.

# Enhance your patio, pergola or outdoor space with Decorative Panels

Add privacy, colour and flair to your outdoor addition with a dimension of texture. Available in a selection of patterns and colours.