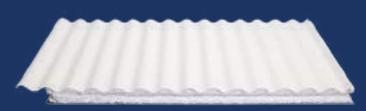

### **Apollo Patios manufactures three types of roof sheeting:**

- 1. Apollo Unilink 2000 Mark II® rollformed roof sheeting
- 2. Apollo Unilink 2000® broadspan roof profile
- 3. Apollo® Insulated Panel in either Trimlink and Corrugated roof profile

# Design versatility Apollo Insulated Panel Roofing

We design, engineer and manufacture our own Insulated Roofing to provide year-round comfort and ensure exceptional quality.

Insulated panels are a complete roof and ceiling in one, with large spanning capabilities that reduce the amount of under structure support required.

Insulated panel roofing offers excellent noise absorption and superior thermal qualities. Our comprehensive engineering ensures our panel has a superior span unsupported, without unsightly beams.

We offer a range of thicknesses from 50mm – 200mm to suit your required space. Our panels have an integrated services channel to add electrical cable ready for fans and lighting to be installed by a qualified electrician.

Our Insulated Roofing is available in two profiles:

**Trimlink profile** 

Corrugated profile

Servicing locally
Apollo Patios
dealers service
locally throughout
QLD, NSW and VIC.

We relish the opportunity to be part of this exciting time in your life and look forward to helping you create a space you love to come home to.