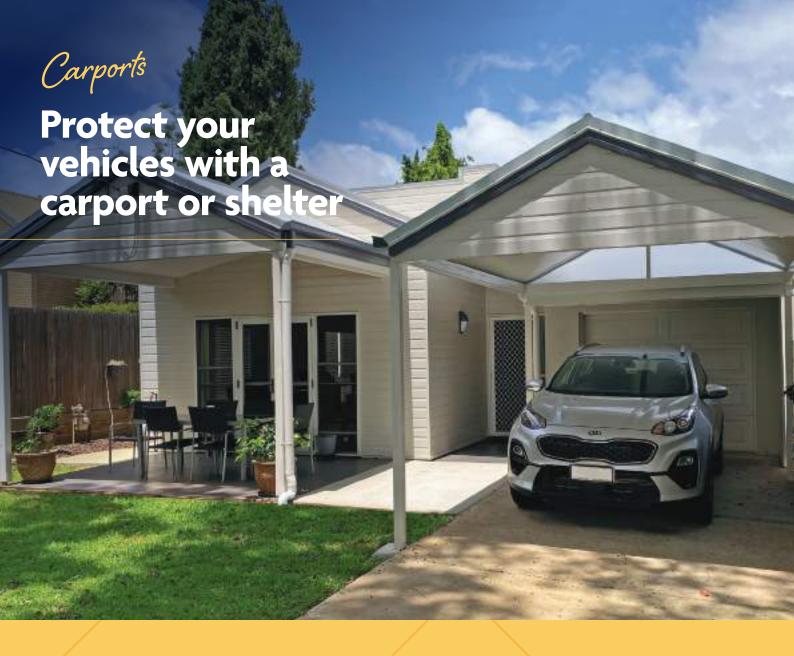

## Year-round protection for your vehicles.

Adding a carport offers you the opportunity to convert your garage into another room, increase your storage space or simply house additional cars. However you intend to use them, our stylish yet robust and durable carports are designed to protect your vehicles, and other items on your property, from the harsh Australian climate and potentially damaging weather.

Choose from various roofing designs, colours, sizes and shapes to ensure your new carport perfectly complements your home, adding to the street appeal and value of your property.

Our experienced Design Consultants are familiar with local council regulations and can design a functional carport to make the best use of your driveway while adhering to building standards. Plus, we take care of the council application process on your behalf.