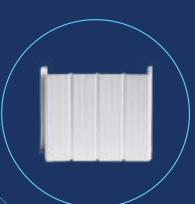

### **Apollo Patios manufactures three types of roof sheeting:**

- 1. Apollo Unilink 2000 Mark II® rollformed roof sheeting
- 2. Apollo Unilink 2000® broadspan roof profile
- 3. Apollo® Insulated Panel in either Trimlink and Corrugated roof profile

### Single Skin roofing

Apollo Unilink Single Skin roofing is made from high quality High tensile steel and is an affordable roofing option designed specifically for creating outdoor living spaces.

The unique profile designs allow for one of the largest single skin roof spans available. Spans of up to 4.7 metres are possible with no unsightly rafters or battens.

(1)

Apollo Unilink 2000 MK II®

Coverage: QLD 302mm and NSW and Victoria 333mm

0.48mm BMT steel G550 Zincalume coated

(2

Apollo Unilink 2000®

Coverage: 450mm

0.42mm BMT steel G550 Zincalume coated