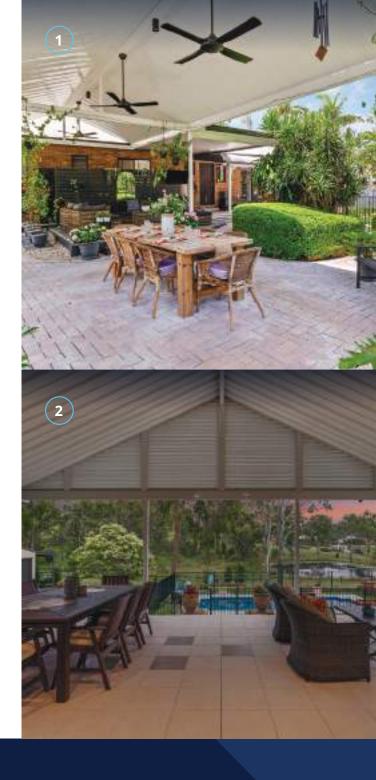

## Create your ideal sanctuary to relax in and enjoy any time you want.

Designed to provide an outdoor-indoor living experience, patio enclosures provide a seamless transition between your home and outdoor space. With a variety of glass and screen systems to choose from, you can create your own oasis that gives you more comfort no matter the weather.

Whether you are looking for something modern or traditional to match your home, we have something to suit your lifestyle and taste.

#### Weather protection

Transform your backyard into an inviting area that can be enjoyed year round. Relax in a comfortable outdoor space uniquely designed to your lifestyle. With our Enclosures, you can sit outside regardless of whether it's hot, cold, wet or windy, while protecting the space from birds, dust, dirt or weather.

#### **Expanding your living space**

Expand your living space and maximise your lifestyle by adding a comfortable outdoor living space that allows you to bring the outside in. With our clever designs that seamlessly blend the outside and inside of your home, you can spend your days outside regardless of the weather. With an enclosed patio, you can open your screens to enjoy fresh breezes and daylight when it's warm without suffering under the harsh Australian sun. Close them in cold or inclement weather to continue enjoying the outside no matter the temperature.