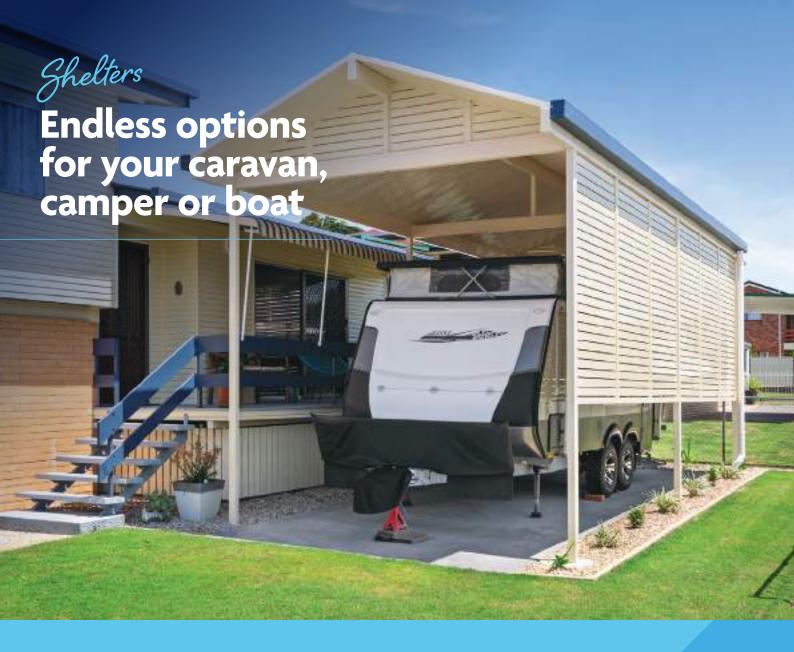

## Shelter larger vehicles from the elements.

Larger assets are usually a sizable investment, so it makes sense to keep them protected between family fishing and camping trips. We have a range of options to house your boat, caravan, machinery, trailer, truck – or whatever you need – away from potentially damaging weather.

Not only does adding a carport or shelter safeguard the value of your vehicles, but it also adds value to your property.

Our experienced team will design and build a highly functional shelter that suits your driveway and entrance to your home.