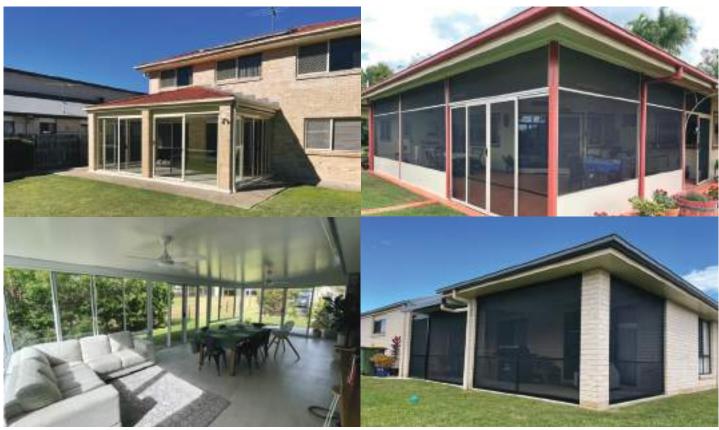

## Create your ideal sanctuary to relax in and enjoy any time you want.

Designed to provide an outdoor-indoor living experience, patio enclosures provide a seamless transition between your home and outdoor space. With a variety of glass and screen systems to choose from, you can create your own oasis that gives you more comfort no matter the weather.

Whether you are looking for something modern or traditional to match your home, we have something to suit your lifestyle and taste.