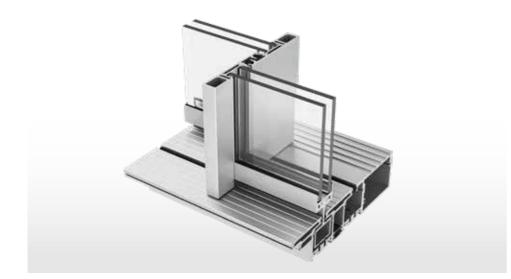

#### **STANDARD PRODUCTS**

- The thermally broken and narrow frame design ensures excellent energy efficiency performance.
- The multi-layer sealing design guarantees superior waterproofing and anti-air leakage performance.
- The air infiltration rate does not exceed 1.6 L per second per square meter under a pressure of ±150 Pa.
- Sub-head optimization enhances both the visual experience and ease of installation, enabling the window to accommodate structural tolerance ranging from -15mm to +21mm.