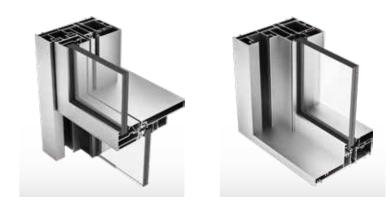

#### **STANDARD PRODUCTS**

- The thermally broken and narrow frame design ensures excellent energy efficiency performance.
- The multi-layer sealing design guarantees superior waterproofing and anti-air leakage performance.
- The air infiltration rate does not exceed 1.6 L per second per square meter under a pressure of ±150 Pa.
- Sub-head optimization enhances both the visual experience and ease of installation, enabling the window to accommodate structural tolerance ranging from -15mm to +21mm.

#### **STANDARD PRODUCTS**

- Thermally broken system ensure high energy efficiency
- Extremely narrow frame design achieve a wider field of view and more sunlight
- The multi-layer sealing design guarantees superior waterproofing and anti-air leakage performance
- Create a comfortable space that is integrated with nature

#### **STANDARD PRODUCTS**

- The unique interior appearance with a slender and modern design.
- The unique design combines Solar-Powered integrated blinds between glass.
- Highly energy efficient with double/triple glazed guarantee excellent energy saving performance.
- Thermally broken system is using a polyamide strip insulator between the aluminium exterior and interior elements.