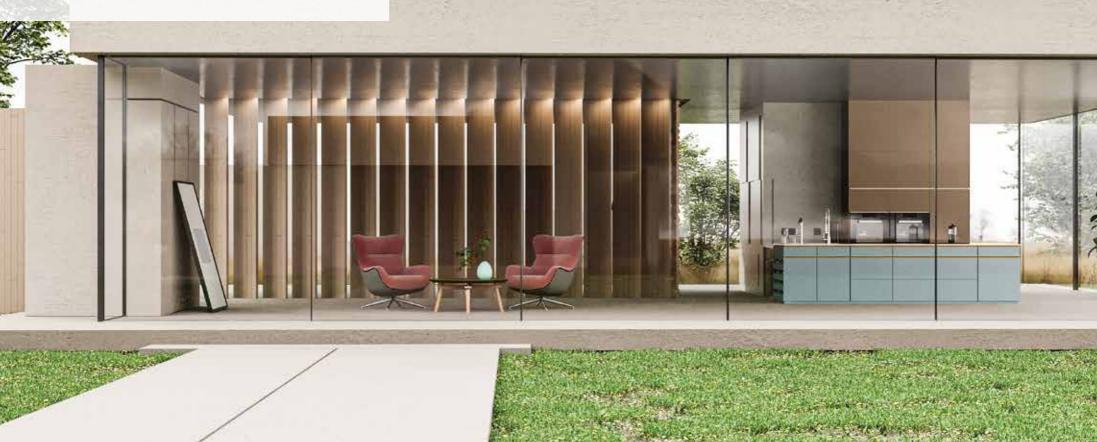

# Simplicity is the essence of great design

Windows bring so much to a building: natural light, connection with the outdoors,

Ventilation, and a sense of space. But with continually tightening energy provisions,

designing beautiful functional spaces is becoming more challenging than ever before.

INNO new thermally broken extremely narrow window allows you to create designs that achieve compliance,

deliver energy efficiency and ensure comfort in hot and cold climates.