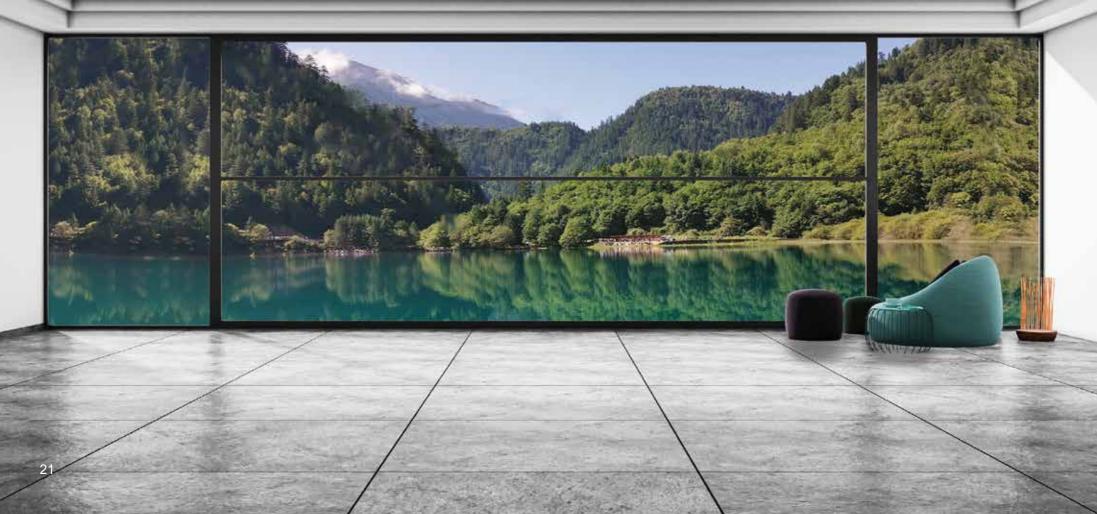

# Simplicity is the essence of great design

Windows bring so much to a building: natural light, connection with the outdoors,

Ventilation, and a sense of space. But with continually tightening energy provisions,

designing beautiful functional spaces is becoming more challenging than ever before.

INNO new thermally broken extremely narrow window allows you to create designs that achieve compliance,

deliver energy efficiency and ensure comfort in hot and cold climates.