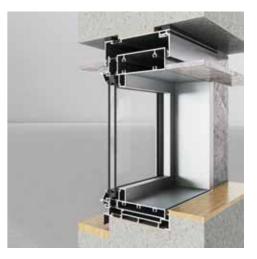

#### **STANDARD PRODUCTS**

- The thermally broken and narrow frame design ensures excellent energy efficiency performance.
- The multi-layer sealing design guarantees superior waterproofing and anti-air leakage performance.
- The air infiltration rate does not exceed 1.6 L per second per square meter under a pressure of ±150 Pa.
- Sub-head optimization enhances both the visual experience and ease of installation, enabling the window to accommodate structural tolerance ranging from -15mm to +21mm.

#### SIZE LIST

|      | cable |     |     |      |      |      |      |      |
|------|-------|-----|-----|------|------|------|------|------|
| mm   | 600   | 700 | 800 | 1000 | 1200 | 1500 | 1700 | 2000 |
| 800  |       |     |     |      |      |      |      |      |
| 1400 |       |     |     |      |      |      |      |      |
| 2200 |       |     |     |      |      |      |      |      |
| 2800 |       |     |     |      |      |      |      |      |
| 3200 |       |     |     |      |      |      |      |      |
| 3400 |       |     |     |      |      |      |      |      |
| 3500 |       |     |     |      |      |      |      |      |
| 3700 |       |     |     |      |      |      |      |      |
| 3900 |       |     |     |      |      |      |      |      |
| 4200 |       |     |     |      |      |      |      |      |
| 4400 |       |     |     |      |      |      |      |      |
| 4500 |       |     |     |      |      |      |      |      |