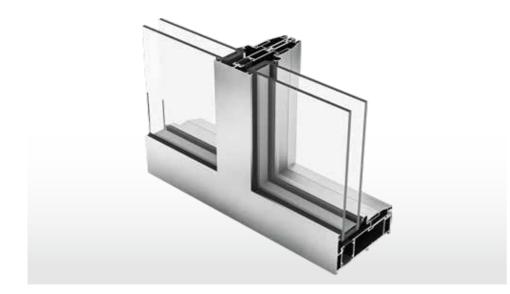

#### Thermal transmittance diagram

The highquality INNO series can provide good insulation performance. When using high-quality insulated glass, this system is an ideal choice for passive buildings.

#### **STANDARD PRODUCTS**

- The thermally broken and narrow frame design ensures excellent energy efficiency performance.
- The multi-layer sealing design guarantees superior waterproofing and anti-air leakage performance.
- The air infiltration rate does not exceed 1.6 L per second per square meter under a pressure of ±150 Pa.
- Sub-head optimization enhances both the visual experience and ease of installation, enabling the window to accommodate structural tolerance ranging from -15mm to +21mm.