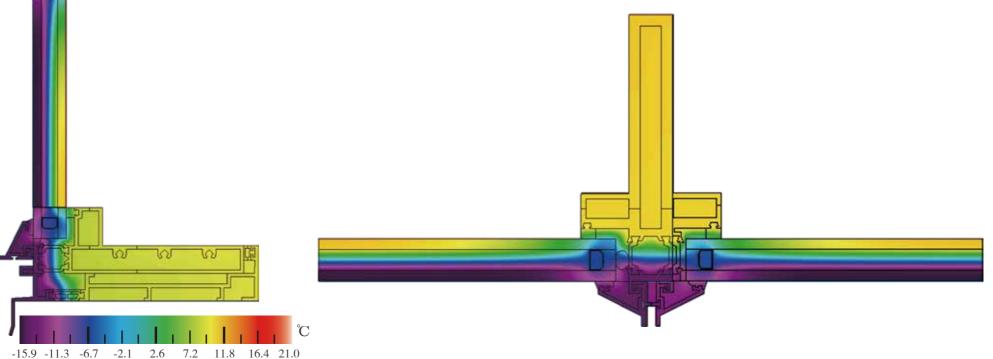

#### Thermal transmittance diagram

The highquality INNO series can provide good insulation performance. When using high-quality insulated glass, this system is an ideal choice for passive buildings.