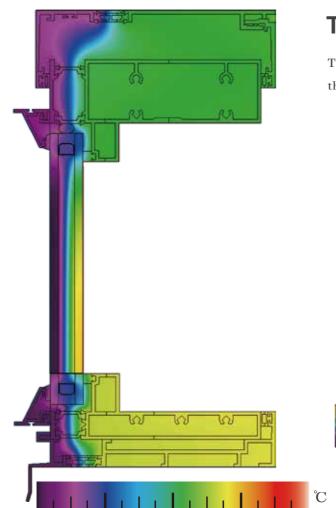

#### Thermal transmittance diagram

The highquality INNO series can provide good insulation performance. When using high-quality insulated glass, this system is an ideal choice for passive buildings.