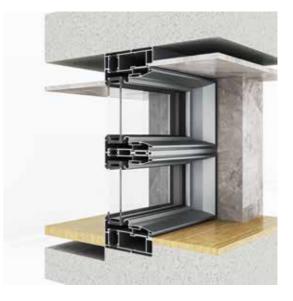

# Architecture is the thoughtful making of space

The next generation in minimalist sliding doors. Inno panorama sliding door system represents the pinnacle. Not only offer outstanding functionality and aesthetic appeal but also providing a smooth operation that like magic.

Inno state-of the art technology is elegantly showcased in their automated intelligent sliding door. Equipped with advanced features, such as intuitive smart sensors, the door operates with smoothness and near-silent operation