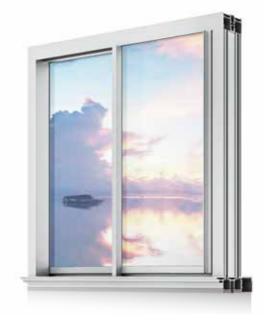

#### **STANDARD PRODUCTS**

- The thermally broken and narrow frame design ensures excellent energy efficiency performance.
- The multi-layer sealing design guarantees superior waterproofing and anti-air leakage performance.
- The air infiltration rate does not exceed 1.6 L per second per square meter under a pressure of ±150 Pa.
- Sub-head optimization enhances both the visual experience and ease of installation, enabling the window to accommodate structural tolerance ranging from -15mm to +21mm.