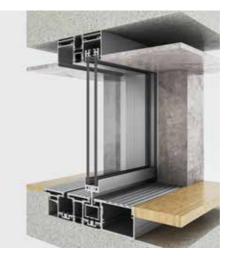

#### Thermal transmittance diagram

The highquality INNO series can provide good insulation performance. When using high-quality insulated glass, this system is an ideal choice for passive buildings.

#### **STANDARD PRODUCTS**

- The thermally broken and narrow frame design ensures excellent energy efficiency performance.
- The multi-layer sealing design guarantees superior waterproofing and anti-air leakage performance.
- The air infiltration rate does not exceed 1.6 L per second per square meter under a pressure of ±150 Pa.
- Sub-head optimization enhances both the visual experience and ease of installation, enabling the window to accommodate structural tolerance ranging from -15mm to +21mm.