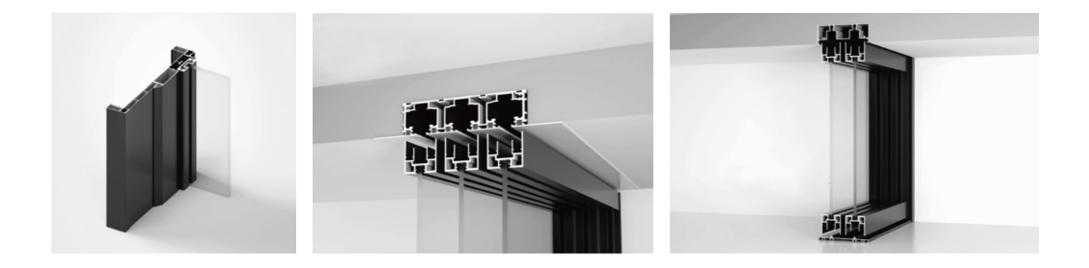

#### **STANDARD PRODUCTS**

- The thermally broken and narrow frame design ensures excellent energy efficiency performance.
- The multi-layer sealing design guarantees superior waterproofing and anti-air leakage performance.
- The air infiltration rate does not exceed 1.6 L per second per square meter under a pressure of ±150 Pa.
- Sub-head optimization enhances both the visual experience and ease of installation, enabling the window to accommodate structural tolerance ranging from -15mm to +21mm.

#### **STANDARD PRODUCTS**

- Thermally broken system ensure high energy efficiency
- Extremely narrow frame design achieve a wider field of view and more sunlight
- The multi-layer sealing design guarantees superior waterproofing and anti-air leakage performance
- Create a comfortable space that is integrated with nature