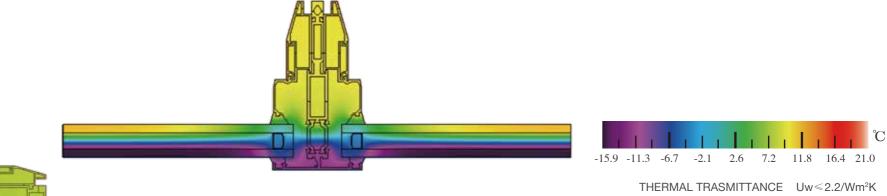

#### Thermal transmittance diagram

The highquality INNO series can provide good insulation performance. When using high-quality insulated glass, this system is an ideal choice for passive buildings.