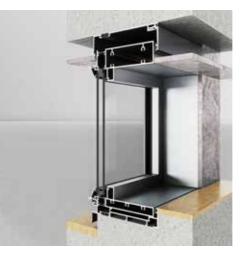

#### Thermal transmittance diagram

The highquality INNO series can provide good insulation performance. When using high-quality insulated glass, this system is an ideal choice for passive buildings.

#### **STANDARD PRODUCTS**

- The thermally broken and narrow frame design ensures excellent energy efficiency performance.
- The multi-layer sealing design guarantees superior waterproofing and anti-air leakage performance.
- The air infiltration rate does not exceed 1.6 L per second per square meter under a pressure of ±150 Pa.
- Sub-head optimization enhances both the visual experience and ease of installation, enabling the window to accommodate structural tolerance ranging from -15mm to +21mm.