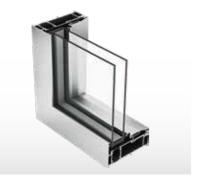

#### Thermal transmittance diagram

The highquality INNO series can provide good insulation performance. When using high-quality insulated glass, this system is an ideal choice for passive buildings.

#### **STANDARD PRODUCTS**

- Thermally broken system ensure high energy efficiency
- Extremely narrow frame design achieve a wider field of view and more sunlight
- The multi-layer sealing design guarantees superior waterproofing and anti-air leakage performance
- Create a comfortable space that is integrated with nature