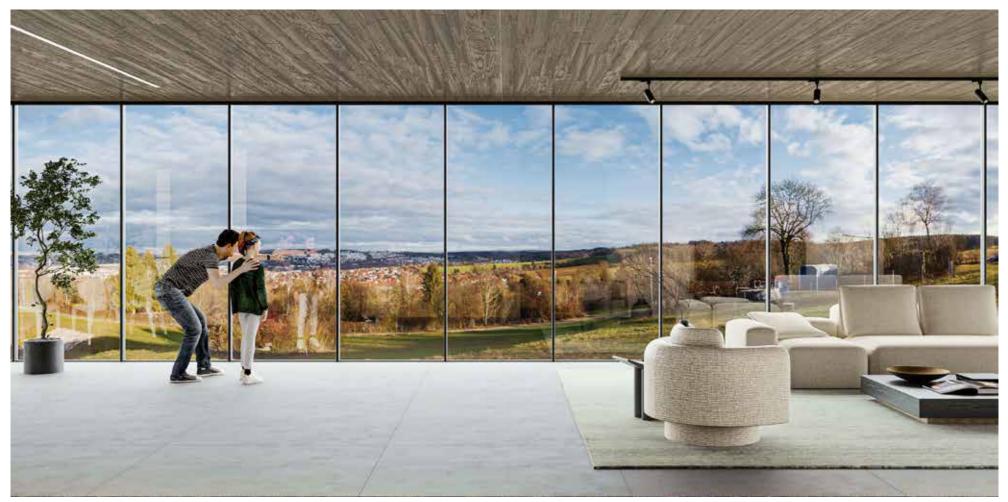

# Architecture is the thoughtful making of space

The next generation in minimalist sliding doors. Inno panorama sliding door system represents the pinnacle. Not only offer outstanding functionality and aesthetic appeal but also providing a smooth operation that like magic.

Inno state-of the art technology is elegantly showcased in their automated intelligent sliding door. Equipped with advanced features, such as intuitive smart sensors, the door operates with smoothness and near-silent operation