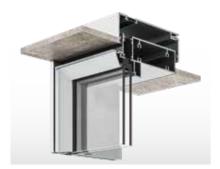

## **INNO TECH** <sup>(5)</sup> SYSTEMS PRODUCTION

New Minimalist Aesthetic Window Infinity Ultra Thin Edge Unifies Indoor And Outdoor World

Embracing Natural Deconstruct Aesthetics

Embracing Natural Deconstruct Aesthetics

## **INNO TECH** <sup>(5)</sup> SYSTEMS PRODUCTION

#### Thermal transmittance diagram

The highquality INNO series can provide good insulation performance. When using high-quality insulated glass, this system is an ideal choice for passive buildings.

#### **STANDARD PRODUCTS**

- The thermally broken and narrow frame design ensures excellent energy efficiency performance.
- The multi-layer sealing design guarantees superior waterproofing and anti-air leakage performance.
- The air infiltration rate does not exceed 1.6 L per second per square meter under a pressure of ±150 Pa.
- Sub-head optimization enhances both the visual experience and ease of installation, enabling the window to accommodate structural tolerance ranging from -15mm to +21mm.