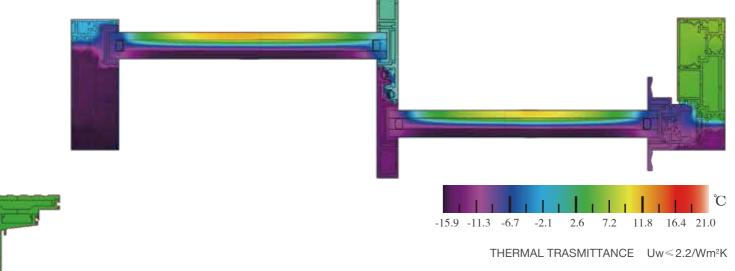

#### Thermal transmittance diagram

The highquality INNO series can provide good insulation performance. When using high-quality insulated glass, this system is an ideal choice for passive buildings.