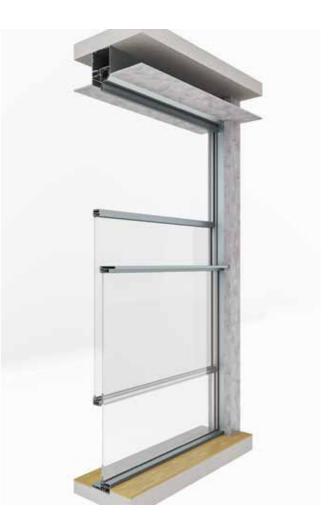

#### Thermal transmittance diagram

The highquality INNO series can provide good insulation performance. When using high-quality insulated glass, this system is an ideal choice for passive buildings.

#### **STANDARD PRODUCTS**

- The thermally broken and narrow frame design ensures excellent energy efficiency performance.
- The multi-layer sealing design guarantees superior waterproofing and anti-air leakage performance.
- The air infiltration rate does not exceed 1.6 L per second per square meter under a pressure of ±150 Pa.
- Sub-head optimization enhances both the visual experience and ease of installation, enabling the window to accommodate structural tolerance ranging from -15mm to +21mm.