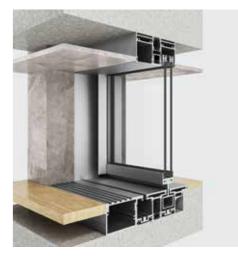

#### Thermal transmittance diagram

The highquality INNO series can provide good insulation performance. When using high-quality insulated glass, this system is an ideal choice for passive buildings.

#### **STANDARD PRODUCTS**

- Thermally broken system ensure high energy efficiency
- Extremely narrow frame design achieve a wider field of view and more sunlight
- The multi-layer sealing design guarantees superior waterproofing and anti-air leakage performance
- Create a comfortable space that is integrated with nature