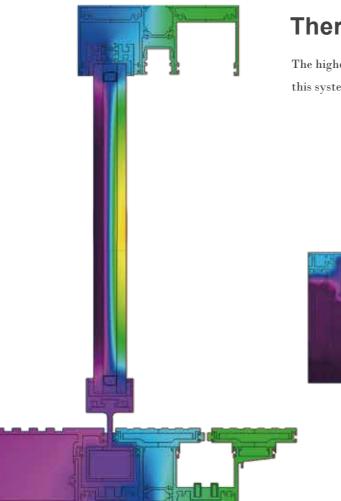

#### Thermal transmittance diagram

The highquality INNO series can provide good insulation performance. When using high-quality insulated glass, this system is an ideal choice for passive buildings.