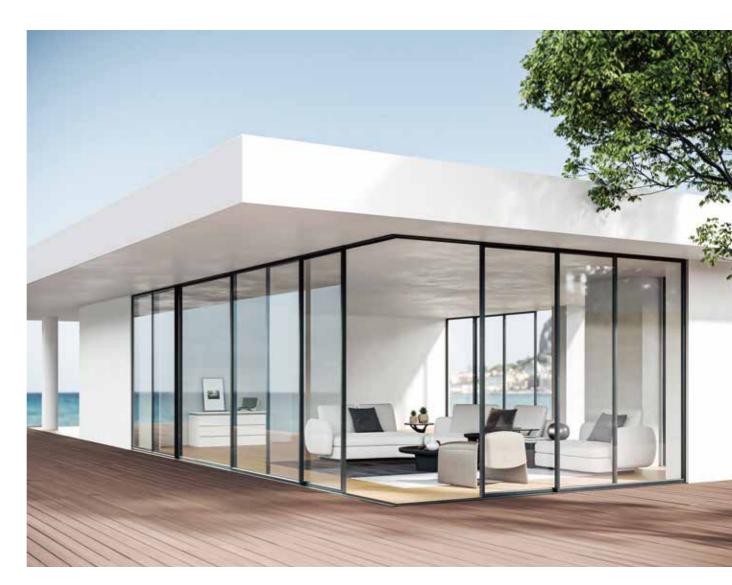

# Architecture is the thoughtful making of space

The next generation in minimalist sliding doors. Inno panorama sliding door system represents the pinnacle. Not only offer outstanding functionality and aesthetic appeal but also providing a smooth operation that like magic.

Inno state-of the art technology is elegantly showcased in their automated intelligent sliding door. Equipped with advanced features, such as intuitive smart sensors, the door operates with smoothness and near-silent operation