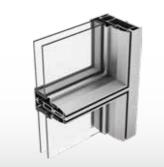

## **INNO TECH** <sup>(5)</sup> SYSTEMS PRODUCTION

New Minimalist Aesthetic Window Infinity Ultra Thin Edge Unifies Indoor And Outdoor World

Embracing Natural Deconstruct Aesthetics

Embracing Natural Deconstruct Aesthetics

## **INNO TECH** <sup>(5)</sup> SYSTEMS PRODUCTION

#### Thermal transmittance diagram

The highquality INNO series can provide good insulation performance. When using high-quality insulated glass, this system is an ideal choice for passive buildings.

#### **STANDARD PRODUCTS**

- The thermally broken and narrow frame design ensures excellent energy efficiency performance.
- The multi-layer sealing design guarantees superior waterproofing and anti-air leakage performance.
- The air infiltration rate does not exceed 1.6 L per second per square meter under a pressure of ±150 Pa.
- Sub-head optimization enhances both the visual experience and ease of installation, enabling the window to accommodate structural tolerance ranging from -15mm to +21mm.