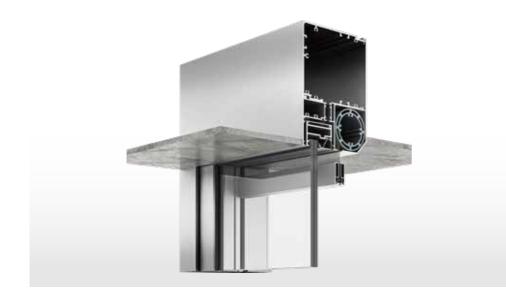

#### **STANDARD PRODUCTS**

- The unique interior appearance with a slender and modern design.
- The unique design combines Solar-Powered integrated blinds between glass.
- Highly energy efficient with double/triple glazed guarantee excellent energy saving performance.
- Thermally broken system is using a polyamide strip insulator between the aluminium exterior and interior elements.