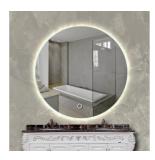

Smart Lock (Wifi) V5

Smart Lock M7WZ (wifi) M7BZ (Bluetooth)

LED Bathroom Mirror Round 17 500(D)mm

LED Bathroom Bluetooth Mirror Round 6 600(D)mm 700(D)mm 800(D)mm 900(D)mm

#### LED Bathroom Mirror Round 3

650(D)mm 700(D)mm 750(D)mm

LED Bathroom Mirror Round 10 600(D)mm 900(D)mm

LED Bathroom Mirror Rectangle 7 800(W)\*600(H) Two-way

LED Bathroom Mirror Rectangle 16 750(W)\*550(H) One-way 750(W)\*600(H) Two-way 900(W)\*700(H) Two-way 1000(W)\*600(H) One-way