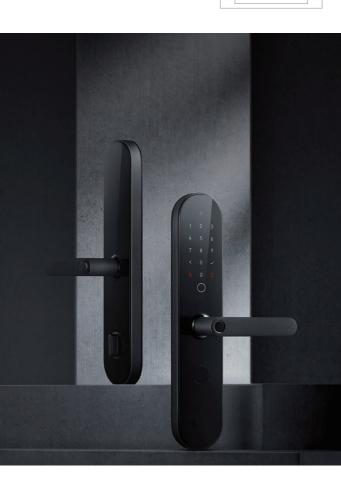

Automatic smart bidet Smarton-B628/ B629

Intelligent Smart Toilet Suite Smarton-R500

Intelligent Smart Toilet Suite Smarton-R800

Intelligent Smart Toilet Suite Smarton-S300

Smart Lock(WIFI)

Smart Lock (Bluetooth) M16B

Smart Lock (Wifi) V5

Smart Lock M7WZ (wifi) M7BZ (Bluetooth)

LED Bathroom Mirror Round 17 500(D)mm

LED Bathroom Bluetooth Mirror Round 6 600(D)mm 700(D)mm 800(D)mm 900(D)mm