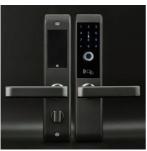

Automatic smart bidet Smarton-B628/ B629

Intelligent Smart Toilet Suite Smarton-R500

Intelligent Smart Toilet Suite Smarton-R800

Intelligent Smart Toilet Suite Smarton-S300

Smart Lock(WIFI)

Smart Lock (Bluetooth) M16B

Smart Lock (Wifi) V5

Smart Lock M7WZ (wifi) M7BZ (Bluetooth)

LED Bathroom Mirror Round 17 500(D)mm

LED Bathroom Bluetooth Mirror Round 6 600(D)mm 700(D)mm 800(D)mm 900(D)mm