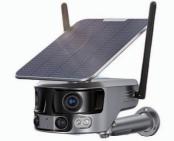

800(W)\*550(H) Two-way

LED Bathroom Mirror Sector 600(W)\*530(H)

LED Bathroom Mirror Oval 33 500(W)\*800(H)

Wifi version Smarton-MS1

Wifi version+10x zoom Smarton-MS1-10X

4G version+10x zoom Smarton-MS1-4G

4G version+10x zoom Smarton-MS1-4G-10X

4G version Smarton-4GS09-4M-AU

Wifi version Smarton-WS10-2M

4G version Smarton-4GS10-4M-AU

Wifi version Smarton-WS12-2M

4G version Smarton-4GS12-2M-AU

Wifi version Smarton-LS-MS2

4G version Smarton-MS2-4G