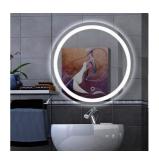

Smart Lock (Wifi) V5

Smart Lock M7WZ (wifi) M7BZ (Bluetooth)

LED Bathroom Mirror Round 17 500(D)mm

LED Bathroom Bluetooth Mirror Round 6 600(D)mm 700(D)mm 800(D)mm 900(D)mm

#### LED Bathroom Mirror Round 3

650(D)mm 700(D)mm 750(D)mm

LED Bathroom Mirror Round 10 600(D)mm 900(D)mm

LED Bathroom Mirror Rectangle 7 800(W)\*600(H) Two-way

LED Bathroom Mirror Rectangle 16 750(W)\*550(H) One-way 750(W)\*600(H) Two-way 900(W)\*700(H) Two-way 1000(W)\*600(H) One-way