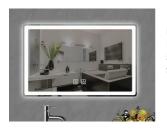

#### LED Bathroom Mirror Round 3

650(D)mm 700(D)mm 750(D)mm

LED Bathroom Mirror Round 10 600(D)mm 900(D)mm

LED Bathroom Mirror Rectangle 7 800(W)\*600(H) Two-way

LED Bathroom Mirror Rectangle 16 750(W)\*550(H) One-way 750(W)\*600(H) Two-way 900(W)\*700(H) Two-way 1000(W)\*600(H) One-way

LED Bathroom Mirror Rectangle 16 500(W)\*700(H) Two-way 900(W)\*750(H) Two-way 1200(W)\*800(H) One-way

LED Bathroom Bluetooth Mirror Rectangle 67 800(W)\*600(H) 900(W)\*700(H)

LED Bathroom Mirror Acrylic Rectangle 18 900(W)\*750(H) 900(W)\*700(H) Two-way