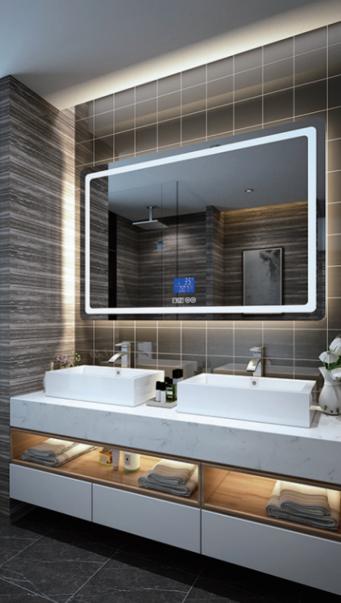

#### LED Bathroom Mirror Round 3

650(D)mm 700(D)mm 750(D)mm

LED Bathroom Mirror Round 10 600(D)mm 900(D)mm

LED Bathroom Mirror Rectangle 7 800(W)\*600(H) Two-way

LED Bathroom Mirror Rectangle 16 750(W)\*550(H) One-way 750(W)\*600(H) Two-way 900(W)\*700(H) Two-way 1000(W)\*600(H) One-way

LED Bathroom Mirror Rectangle 16 500(W)\*700(H) Two-way 900(W)\*750(H) Two-way 1200(W)\*800(H) One-way

LED Bathroom Bluetooth Mirror Rectangle 67 800(W)\*600(H) 900(W)\*700(H)

LED Bathroom Mirror Acrylic Rectangle 18 900(W)\*750(H) 900(W)\*700(H) Two-way