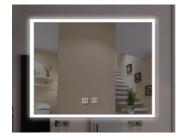

#### LED Bathroom Mirror Round 3

650(D)mm 700(D)mm 750(D)mm

LED Bathroom Mirror Round 10 600(D)mm 900(D)mm

LED Bathroom Mirror Rectangle 7 800(W)\*600(H) Two-way

LED Bathroom Mirror Rectangle 16 750(W)\*550(H) One-way 750(W)\*600(H) Two-way 900(W)\*700(H) Two-way 1000(W)\*600(H) One-way

LED Bathroom Mirror Rectangle 16 500(W)\*700(H) Two-way 900(W)\*750(H) Two-way 1200(W)\*800(H) One-way

LED Bathroom Bluetooth Mirror Rectangle 67 800(W)\*600(H) 900(W)\*700(H)

LED Bathroom Mirror Acrylic Rectangle 18 900(W)\*750(H) 900(W)\*700(H) Two-way