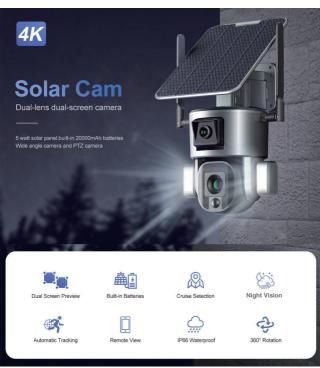

800(W)\*550(H) Two-way

LED Bathroom Mirror Sector 600(W)\*530(H)

LED Bathroom Mirror Oval 33 500(W)\*800(H)

Wifi version Smarton-MS1

Wifi version+10x zoom Smarton-MS1-10X

4G version+10x zoom Smarton-MS1-4G

4G version+10x zoom Smarton-MS1-4G-10X

4G version Smarton-4GS09-4M-AU

Wifi version Smarton-WS10-2M

4G version Smarton-4GS10-4M-AU

Wifi version Smarton-WS12-2M

4G version Smarton-4GS12-2M-AU

Wifi version Smarton-LS-MS2