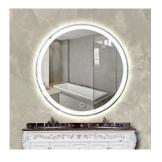

Smart Lock (Wifi) V5

Smart Lock M7WZ (wifi) M7BZ (Bluetooth)

LED Bathroom Mirror Round 17 500(D)mm

LED Bathroom Bluetooth Mirror Round 6 600(D)mm 700(D)mm 800(D)mm 900(D)mm

#### LED Bathroom Mirror Round 3

650(D)mm 700(D)mm 750(D)mm

LED Bathroom Mirror Round 10 600(D)mm 900(D)mm

LED Bathroom Mirror Rectangle 7 800(W)\*600(H) Two-way

LED Bathroom Mirror Rectangle 16 750(W)\*550(H) One-way 750(W)\*600(H) Two-way 900(W)\*700(H) Two-way 1000(W)\*600(H) One-way