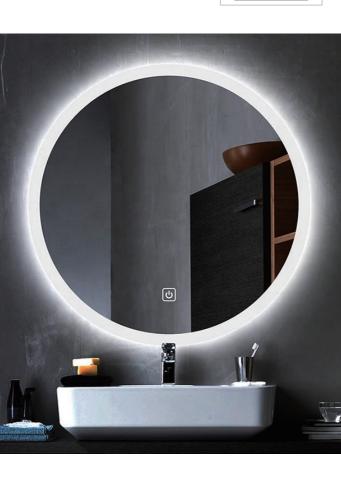

Smart Lock (Wifi) V5

Smart Lock M7WZ (wifi) M7BZ (Bluetooth)

LED Bathroom Mirror Round 17 500(D)mm

LED Bathroom Bluetooth Mirror Round 6 600(D)mm 700(D)mm 800(D)mm 900(D)mm

#### LED Bathroom Mirror Round 3

650(D)mm 700(D)mm 750(D)mm

LED Bathroom Mirror Round 10 600(D)mm 900(D)mm

LED Bathroom Mirror Rectangle 7 800(W)\*600(H) Two-way

LED Bathroom Mirror Rectangle 16 750(W)\*550(H) One-way 750(W)\*600(H) Two-way 900(W)\*700(H) Two-way 1000(W)\*600(H) One-way