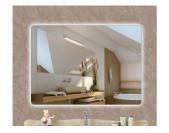

#### LED Bathroom Mirror Round 3

650(D)mm 700(D)mm 750(D)mm

LED Bathroom Mirror Round 10 600(D)mm 900(D)mm

LED Bathroom Mirror Rectangle 7 800(W)\*600(H) Two-way

LED Bathroom Mirror Rectangle 16 750(W)\*550(H) One-way 750(W)\*600(H) Two-way 900(W)\*700(H) Two-way 1000(W)\*600(H) One-way

LED Bathroom Mirror Rectangle 16 500(W)\*700(H) Two-way 900(W)\*750(H) Two-way 1200(W)\*800(H) One-way

LED Bathroom Bluetooth Mirror Rectangle 67 800(W)\*600(H) 900(W)\*700(H)

LED Bathroom Mirror Acrylic Rectangle 18 900(W)\*750(H) 900(W)\*700(H) Two-way