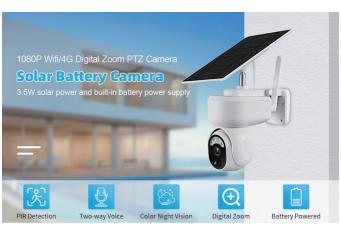

800(W)\*550(H) Two-way

LED Bathroom Mirror Sector 600(W)\*530(H)

LED Bathroom Mirror Oval 33 500(W)\*800(H)

Wifi version Smarton-MS1

Wifi version+10x zoom Smarton-MS1-10X

4G version+10x zoom Smarton-MS1-4G