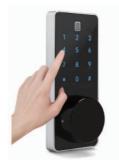

Automatic smart bidet Smarton-B628/ B629

Intelligent Smart Toilet Suite Smarton-R500

Intelligent Smart Toilet Suite Smarton-R800

Intelligent Smart Toilet Suite Smarton-S300

Smart Lock(WIFI)

Smart Lock (Bluetooth) M16B

Smart Lock (Wifi) V5

Smart Lock M7WZ (wifi) M7BZ (Bluetooth)

LED Bathroom Mirror Round 17 500(D)mm

LED Bathroom Bluetooth Mirror Round 6 600(D)mm 700(D)mm 800(D)mm 900(D)mm