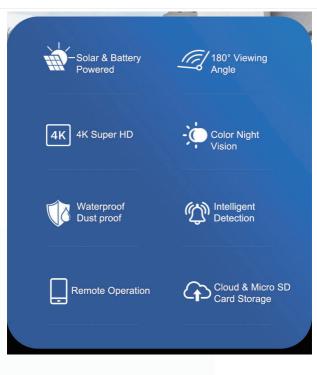

800(W)\*550(H) Two-way

LED Bathroom Mirror Sector 600(W)\*530(H)

LED Bathroom Mirror Oval 33 500(W)\*800(H)

Wifi version Smarton-MS1

Wifi version+10x zoom Smarton-MS1-10X

4G version+10x zoom Smarton-MS1-4G

4G version+10x zoom Smarton-MS1-4G-10X

4G version Smarton-4GS09-4M-AU

Wifi version Smarton-WS10-2M

4G version Smarton-4GS10-4M-AU

Wifi version Smarton-WS12-2M

4G version Smarton-4GS12-2M-AU

Wifi version Smarton-LS-MS2

4G version Smarton-MS2-4G