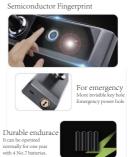

Automatic smart bidet Smarton-B628/ B629

Intelligent Smart Toilet Suite Smarton-R500

Intelligent Smart Toilet Suite Smarton-R800

Intelligent Smart Toilet Suite Smarton-S300

Smart Lock(WIFI)

Smart Lock (Bluetooth) M16B

Smart Lock (Wifi) V5

Smart Lock M7WZ (wifi) M7BZ (Bluetooth)

LED Bathroom Mirror Round 17 500(D)mm

LED Bathroom Bluetooth Mirror Round 6 600(D)mm 700(D)mm 800(D)mm 900(D)mm