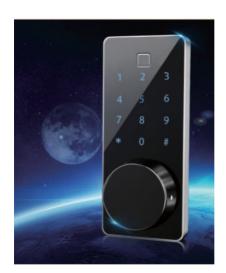

Automatic smart bidet Smarton-B628/ B629

Intelligent Smart Toilet Suite Smarton-R500

Intelligent Smart Toilet Suite Smarton-R800

Intelligent Smart Toilet Suite Smarton-S300

Smart Lock(WIFI)

Smart Lock (Bluetooth) M16B

Smart Lock (Wifi) V5

Smart Lock M7WZ (wifi) M7BZ (Bluetooth)

LED Bathroom Mirror Round 17 500(D)mm

LED Bathroom Bluetooth Mirror Round 6 600(D)mm 700(D)mm 800(D)mm 900(D)mm