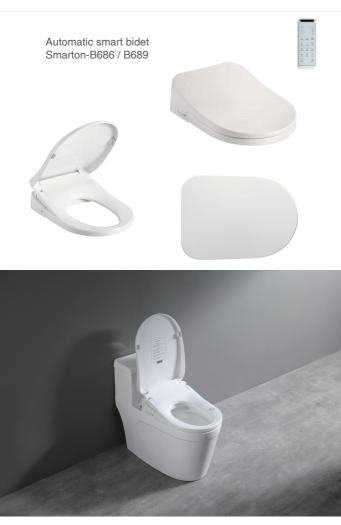

Automatic smart bidet Smarton-B628/ B629

Intelligent Smart Toilet Suite Smarton-R500

Intelligent Smart Toilet Suite Smarton-R800

Intelligent Smart Toilet Suite Smarton-S300

Smart Lock(WIFI)

Smart Lock (Bluetooth) M16B