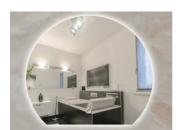

Smart Lock (Wifi) V5

Smart Lock M7WZ (wifi) M7BZ (Bluetooth)

LED Bathroom Mirror Round 17 500(D)mm

LED Bathroom Bluetooth Mirror Round 6 600(D)mm 700(D)mm 800(D)mm 900(D)mm