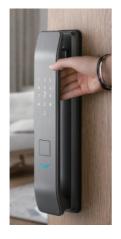

Automatic smart bidet Smarton-B628/ B629

Intelligent Smart Toilet Suite Smarton-R500

Intelligent Smart Toilet Suite Smarton-R800

Intelligent Smart Toilet Suite Smarton-S300

Smart Lock(WIFI)

Smart Lock (Bluetooth) M16B

Smart Lock (Wifi) V5

Smart Lock M7WZ (wifi) M7BZ (Bluetooth)

LED Bathroom Mirror Round 17 500(D)mm

LED Bathroom Bluetooth Mirror Round 6 600(D)mm 700(D)mm 800(D)mm 900(D)mm