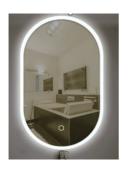

800(W)\*550(H) Two-way

LED Bathroom Mirror Sector 600(W)\*530(H)

LED Bathroom Mirror Oval 33 500(W)\*800(H)

Wifi version Smarton-MS1

Wifi version+10x zoom Smarton-MS1-10X

4G version+10x zoom Smarton-MS1-4G