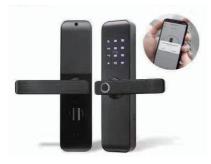

Automatic smart bidet Smarton-B628/ B629

Intelligent Smart Toilet Suite Smarton-R500

Intelligent Smart Toilet Suite Smarton-R800

Intelligent Smart Toilet Suite Smarton-S300

Smart Lock(WIFI)

Smart Lock (Bluetooth) M16B

Smart Lock (Wifi) V5

Smart Lock M7WZ (wifi) M7BZ (Bluetooth)

LED Bathroom Mirror Round 17 500(D)mm

LED Bathroom Bluetooth Mirror Round 6 600(D)mm 700(D)mm 800(D)mm 900(D)mm