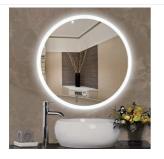

Smart Lock (Wifi) V5

Smart Lock M7WZ (wifi) M7BZ (Bluetooth)

LED Bathroom Mirror Round 17 500(D)mm

LED Bathroom Bluetooth Mirror Round 6 600(D)mm 700(D)mm 800(D)mm 900(D)mm

#### LED Bathroom Mirror Round 3

650(D)mm 700(D)mm 750(D)mm

LED Bathroom Mirror Round 10 600(D)mm 900(D)mm

LED Bathroom Mirror Rectangle 7 800(W)\*600(H) Two-way

LED Bathroom Mirror Rectangle 16 750(W)\*550(H) One-way 750(W)\*600(H) Two-way 900(W)\*700(H) Two-way 1000(W)\*600(H) One-way