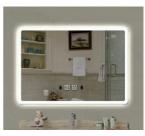

#### LED Bathroom Mirror Round 3

650(D)mm 700(D)mm 750(D)mm

LED Bathroom Mirror Round 10 600(D)mm 900(D)mm

LED Bathroom Mirror Rectangle 7 800(W)\*600(H) Two-way

LED Bathroom Mirror Rectangle 16 750(W)\*550(H) One-way 750(W)\*600(H) Two-way 900(W)\*700(H) Two-way 1000(W)\*600(H) One-way

LED Bathroom Mirror Rectangle 16 500(W)\*700(H) Two-way 900(W)\*750(H) Two-way 1200(W)\*800(H) One-way

LED Bathroom Bluetooth Mirror Rectangle 67 800(W)\*600(H) 900(W)\*700(H)

LED Bathroom Mirror Acrylic Rectangle 18 900(W)\*750(H) 900(W)\*700(H) Two-way