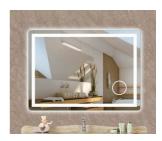

#### LED Bathroom Mirror Round 3

650(D)mm 700(D)mm 750(D)mm

LED Bathroom Mirror Round 10 600(D)mm 900(D)mm

LED Bathroom Mirror Rectangle 7 800(W)\*600(H) Two-way

LED Bathroom Mirror Rectangle 16 750(W)\*550(H) One-way 750(W)\*600(H) Two-way 900(W)\*700(H) Two-way 1000(W)\*600(H) One-way