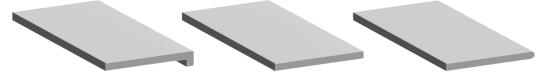

## **PROFILE EDGES**

We stock three different profile edge options depending on what type of pool you have and what style you are looking to achieve.

**DROPFACE** An L shaped coper that drops over the edge of the pool giving the impression of a thicker piece of stone. SQUARE EDGE Square with a slightly bevelled edge. BULLNOSE Traditional rounded edge coping.