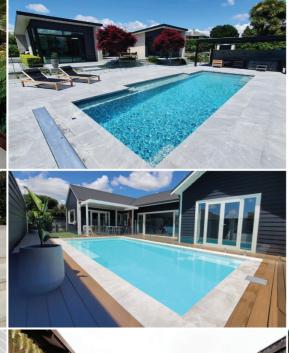

## POOL COPING

Pool coping is used to cap the shell wall of the swimming pool. For finishing such an important feature of your outdoor area, there's nothing quite like the look and feel of natural stone.

It's non-slip properties and durability make natural stone the ideal option for finishing your pool.

When you choose natural stone, you are choosing a quality, long lasting product with little maintenance required.

## **PROFILE EDGES**

We stock three different profile edge options depending on what type of pool you have and what style you are looking to achieve.

**DROPFACE** An L shaped coper that drops over the edge of the pool giving the impression of a thicker piece of stone. SQUARE EDGE Square with a slightly bevelled edge. BULLNOSE Traditional rounded edge coping.