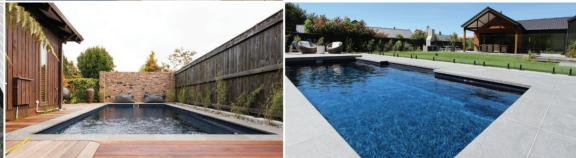

## POOL COPING

Pool coping is used to cap the shell wall of the swimming pool. For finishing such an important feature of your outdoor area, there's nothing quite like the look and feel of natural stone.

It's non-slip properties and durability make natural stone the ideal option for finishing your pool.

When you choose natural stone, you are choosing a quality, long lasting product with little maintenance required.