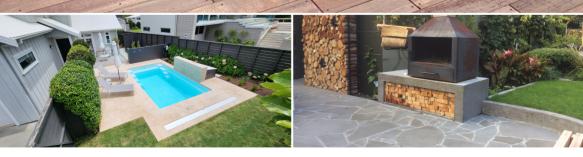

### **POOL COPING - PAVING - TILES - CLADDING** Natural elegance inside & outside the home

Bring the beauty of natural stone into your home and garden. Natural Stone Imports offers a wide range of natural stone solutions from paving and pool coping to cladding and tiles.

## POOL COPING

Pool coping is used to cap the shell wall of the swimming pool. For finishing such an important feature of your outdoor area, there's nothing quite like the look and feel of natural stone.

It's non-slip properties and durability make natural stone the ideal option for finishing your pool.

When you choose natural stone, you are choosing a quality, long lasting product with little maintenance required.