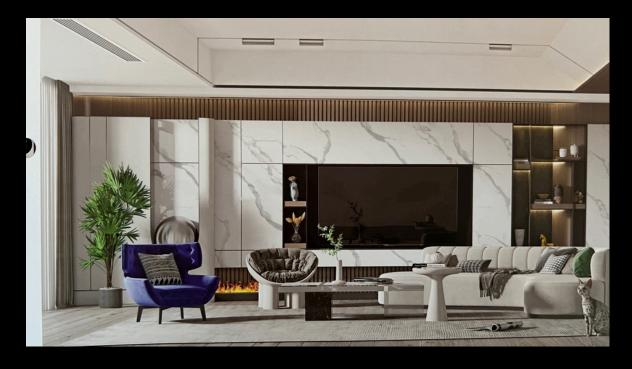

## **WALL PANELS**

Transform your home or commercial space with the elegant and eco-friendly bamboo charcoal wall panels. Perfect for living rooms, home theatres, and bedrooms, these panels offer a sophisticated touch that rivals the timeless beauty of marble. The sleek, modern design seamlessly integrates into any interior style, enhancing the overall ambiance with its refined appearance.

#### **COLOUR OPTIONS**

- MARBLE
- METAL
- SOLID
- CLOTH
- CUSTOM

### **LUXE LIFE**

\* Colours are for inspiration and available for change and substition. Base colours have been used. No allowance made for cabinets, raised or recess features, electrical works, TV, TV mountings, glue, brackets or lighting. Cut to design attached, call for a quotation and cut to size for your room - **0447 973 005**.