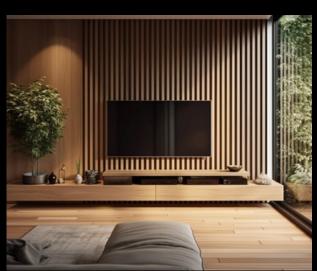

# **WPC FLUTED PANELS**

#### Discover the Elegance of WPC Timber Fluted Panels.

Elevate your spaces with the timeless beauty and modern functionality of our WPC Timber Fluted Panels. Crafted from a harmonious blend of wood and plastic composites, these panels offer the classic look of timber with the enhanced durability and low maintenance of advanced composite materials.