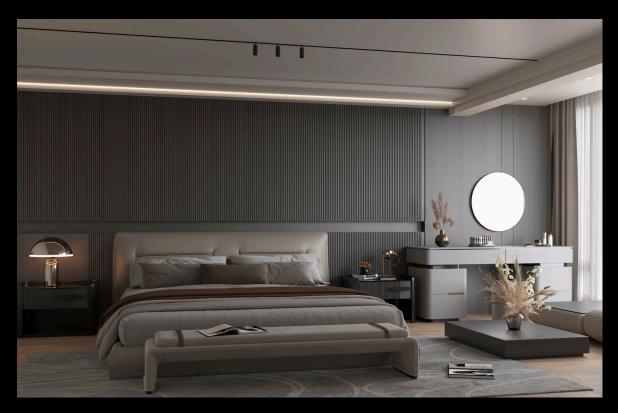

## **WALL PANELS**

Transform your home or commercial space with the elegant and eco-friendly bamboo charcoal wall panels. Perfect for living rooms, home theatres, and bedrooms, these panels offer a sophisticated touch that rivals the timeless beauty of marble. The sleek, modern design seamlessly integrates into any interior style, enhancing the overall ambiance with its refined appearance.

#### **COLOUR OPTIONS**

- MARBLE
- METAL
- SOLID
- CLOTH
- CUSTOM

### **POSH PANACHE**

\* Colours are for inspiration and available for change and substition. Base colours have been used. No allowance made for cabinets, raised or recess features, electrical works, TV, TV mountings, glue, brackets or lighting. Cut to design attached, call for a quotation and cut to size for your room - 0447 973 005.