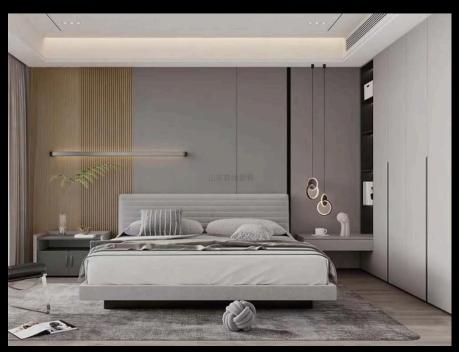

# **WPC FLUTED PANELS**

#### Discover the Elegance of WPC Timber Fluted Panels.

Elevate your spaces with the timeless beauty and modern functionality of our WPC Timber Fluted Panels. Crafted from a harmonious blend of wood and plastic composites, these panels offer the classic look of timber with the enhanced durability and low maintenance of advanced composite materials.