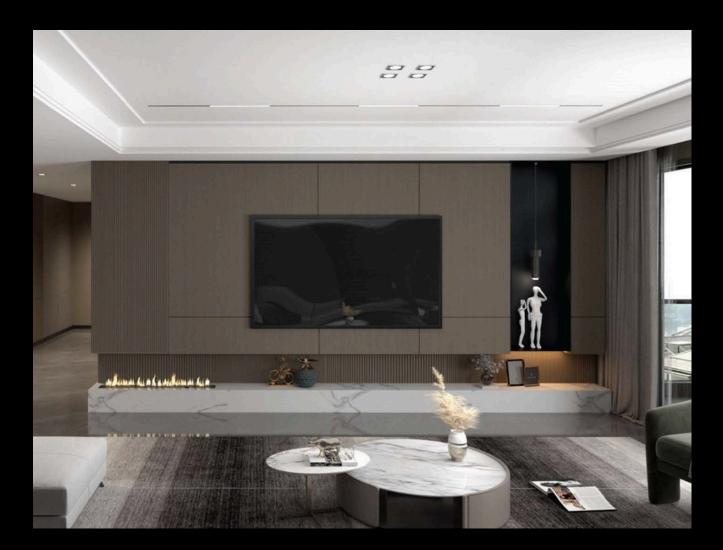

### **POSH PANACHE**

\* Colours are for inspiration and available for change and substition. Base colours have been used. No allowance made for cabinets, raised or recess features, electrical works, TV, TV mountings, glue, brackets or lighting. Cut to design attached, call for a quotation and cut to size for your room - 0447 973 005.