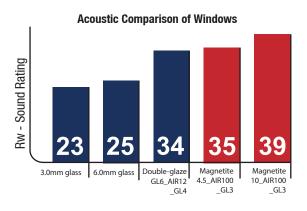

#### Reduce Noise by up to 70%

Noise in residential areas can cause sleep loss, stress, poor health, and an unpleasant home environment. Whether it is from traffic, aircraft, construction, or neighbours, Magnetite's retrofit double glazing can minimise noise travelling through your windows. As a secondary window system, Magnetite creates a large air cavity to buffer against noise. Our magnetic seals reduce draughts, which also conduct noise. This creates a home free from outside distractions and disturbance.