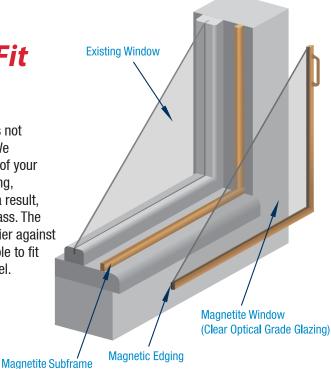

# How Does Magnetite Fit to Existing Windows?

Magnetite is a retrofit double glazing system that does not require structural changes or replacement windows. We attach a clear optical grade acrylic panel to the inside of your existing window by using a continuous magnetic edging, which creates an air tight seal with our subframe. As a result, an air cavity is created between the acrylic and the glass. The air cavity and magnetic seals act as an insulation barrier against noise and temperature. Our uPVC subframe is adaptable to fit any existing window frame — timber, aluminium or steel.