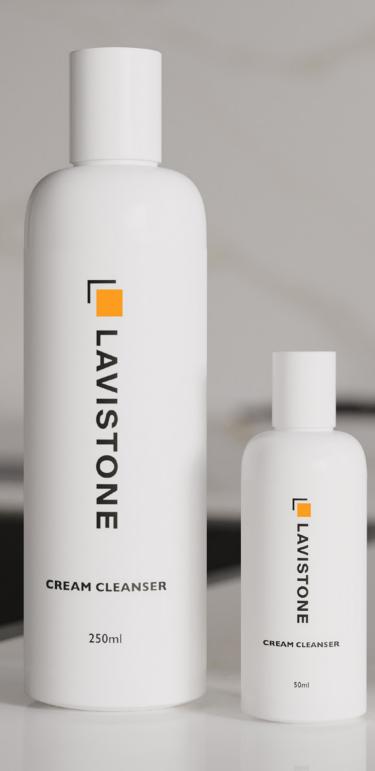

#### **LAVISTONE CREAM CLEANSER**

avistone Cream Cleanser with micro particles is specially developed to maintain your stone surface, ensuring their optimal appearance and longevity.

#### **HOW TO USE:**

Apply a small amount of product onto a wet, non-scratch scrub. Gently wipe surface in a circular motion, avoiding excess pressure and spending too long on one spot. Use a microfiber cloth to remove excess suds, rinsing with warm water as required. When finished, clean surface with a clean dry cloth.