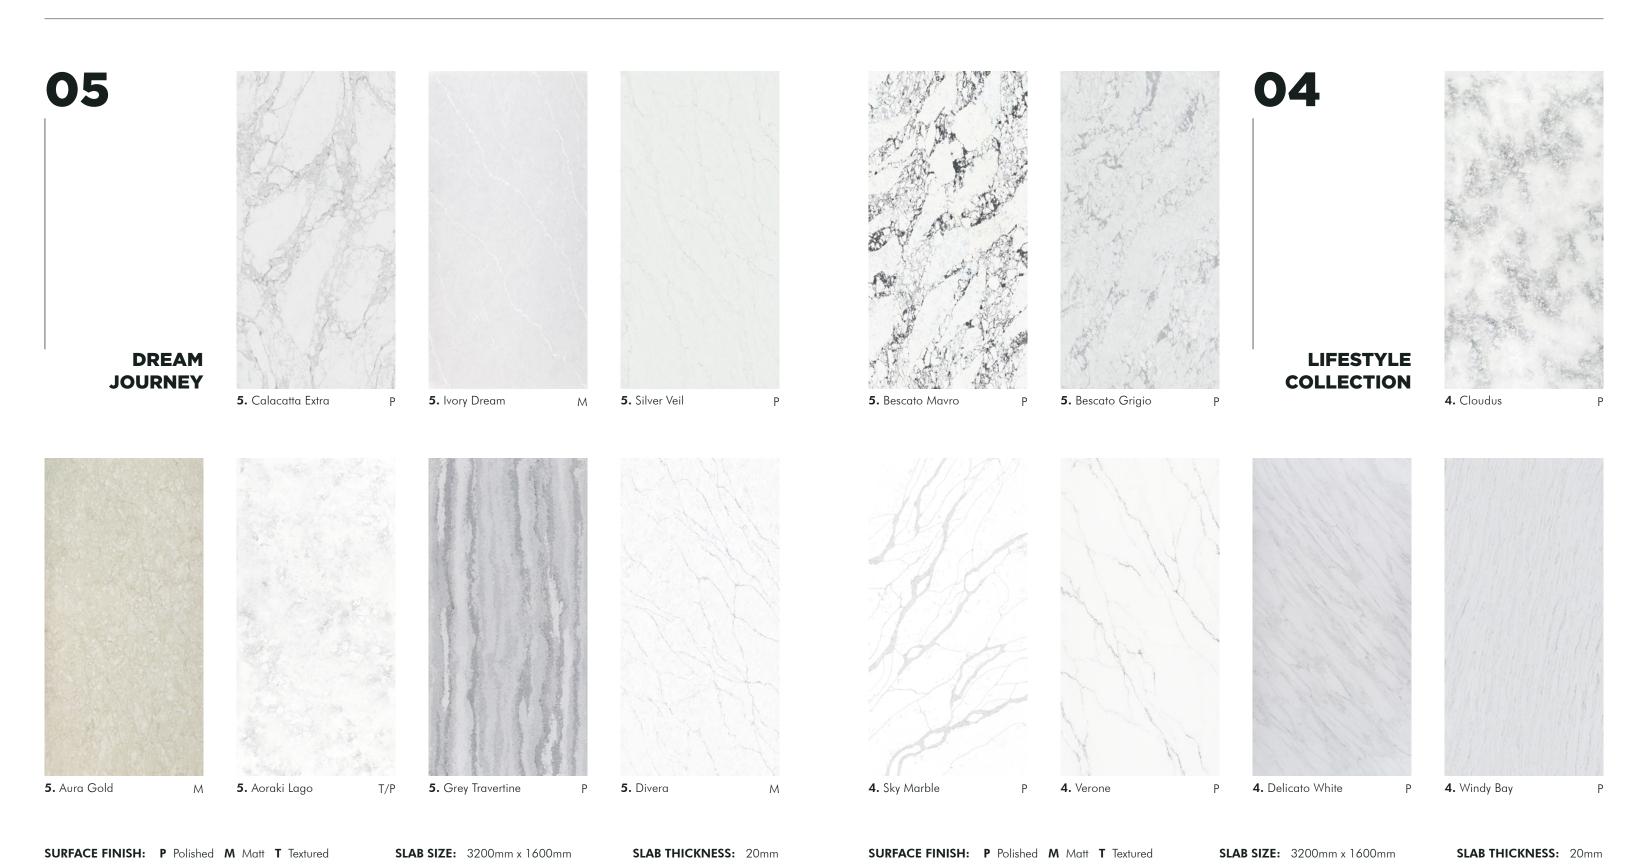

BENCHTOP & SPLASHBACK

TV UNIT

FEATURE WALL

VANITY

1

FURNITURE

RANGE: 5 Dream Journey 4 Lifestyle Collection 3 Premium Edition 2 Stylish Series 1 Home Range

**SLAB THICKNESS:** 20mm

SURFACE FINISH: P Polished M Matt T Textured **SLAB SIZE:** 3200mm x 1600mm **SLAB THICKNESS:** 20mm SURFACE FINISH: P Polished M Matt T Textured **SLAB SIZE:** 3200mm x 1600mm RANGE: 5 Dream Journey 4 Lifestyle Collection 3 Premium Edition 2 Stylish Series 1 Home Range

RANGE: 5 Dream Journey 4 Lifestyle Collection 3 Premium Edition 2 Stylish Series 1 Home Range

RANGE: 5 Dream Journey 4 Lifestyle Collection 3 Premium Edition 2 Stylish Series 1 Home Range