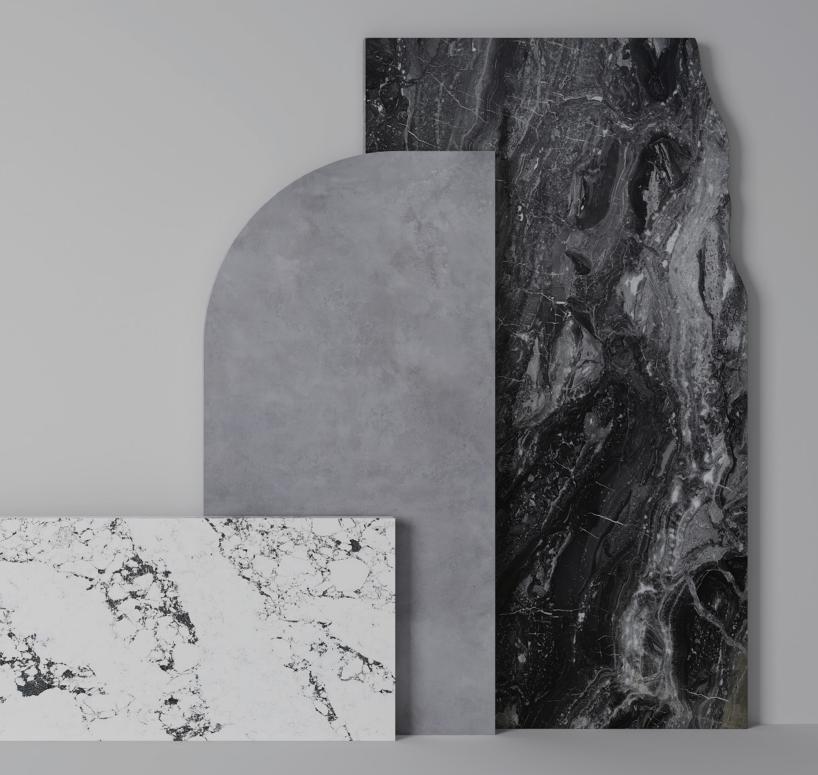

## GEN SURFACE

Pioneering a new generation of stone solutions, Gen Surface is an advancement in Australia's most preferred benchtop material.

Engineered with steadfast commitment to sustainability and benchtop excellence, each slab of Gen Surface is meticulously crafted with masterful precision, transforming recycled materials into the centrepiece of your home. Designed in Australia, Gen Surface is a collection seamlessly integrated with global influences and Australia's distinct charm.

## PERFORMANCE OF **GEN SURFACE**

Our extensive selection is tailored to Australia's diverse preferences and interior trends.

Whether it's for residential kitchens or commercial spaces, Gen Surface is your perfect stone solution that encompasses style, sustainability, and functionality, promising enduring satisfaction for years to come.