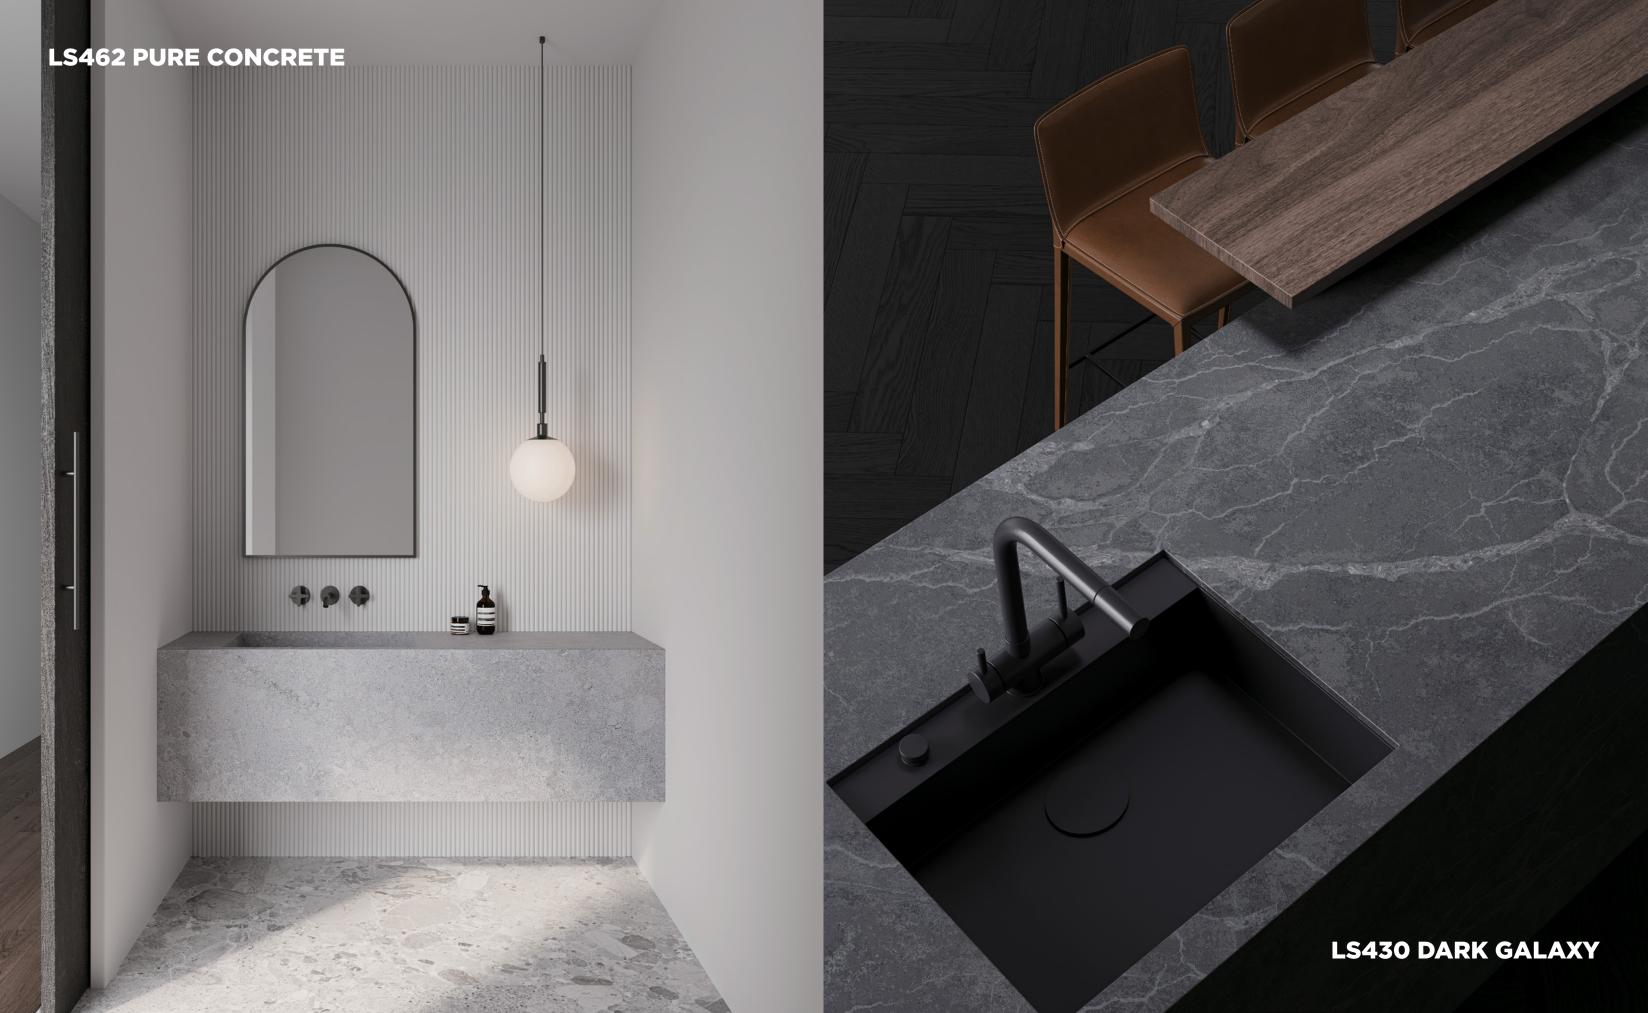

#### **APPLICATIONS**

In Australia, choosing the right stone has always been pivotal when designing or renovating interior spaces. Gen Surface is specifically designed for interior applications, with the sketch above showcasing typical uses of Gen Surface within an Australian household.

BENCHTOP & SPLASHBACK

TV UNIT

FEATURE WALL

VANITY

1

FURNITURE

RANGE: 5 Dream Journey 4 Lifestyle Collection 3 Premium Edition 2 Stylish Series 1 Home Range

**SLAB THICKNESS:** 20mm