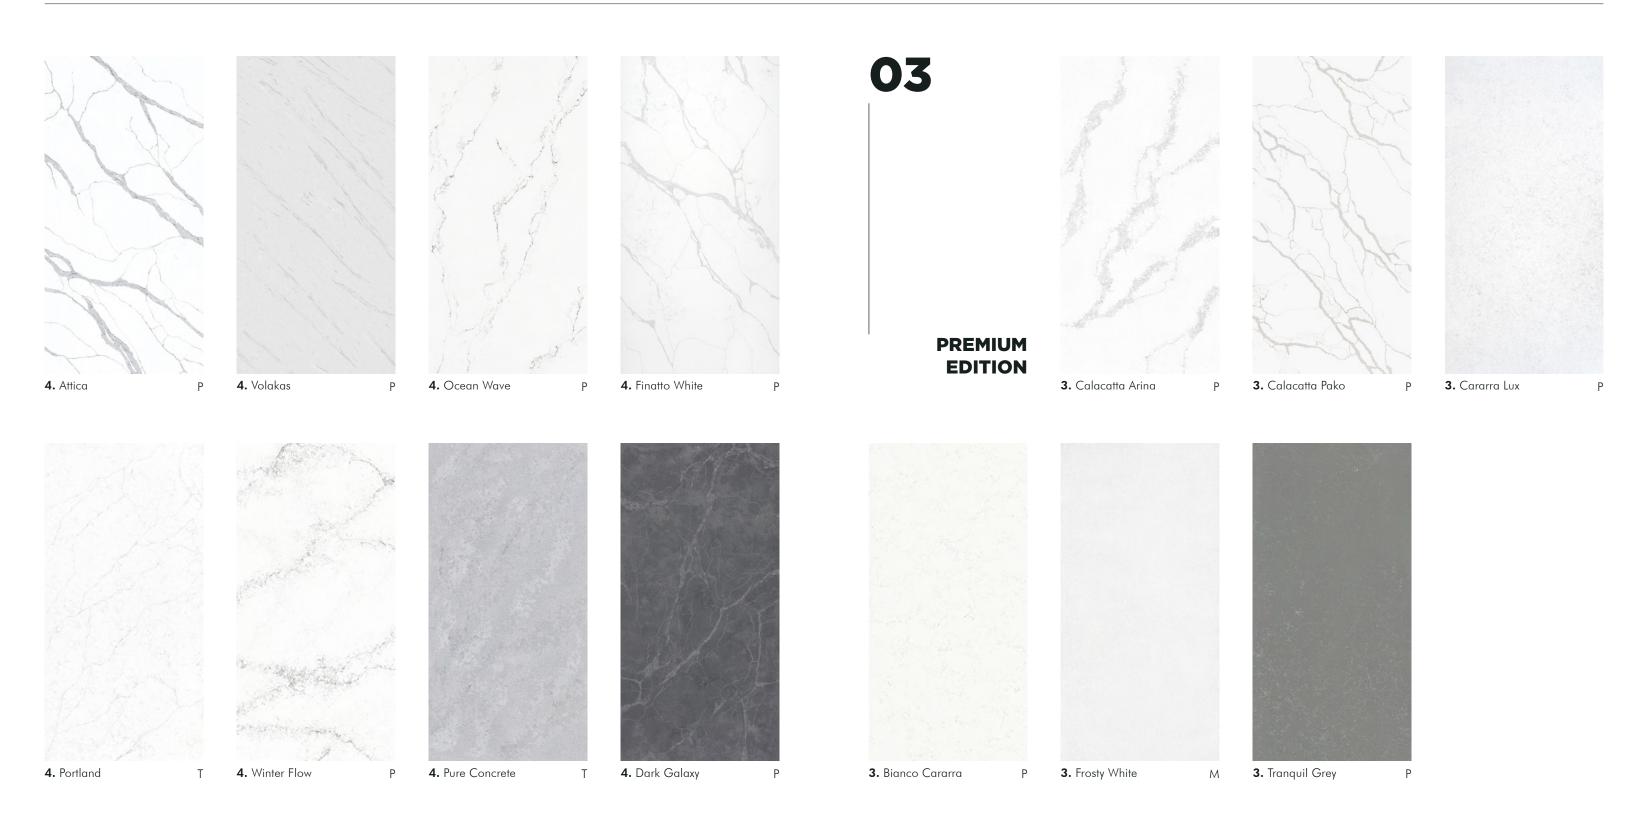

BENCHTOP & SPLASHBACK

TV UNIT

FEATURE WALL

VANITY

1

FURNITURE

RANGE: 5 Dream Journey 4 Lifestyle Collection 3 Premium Edition 2 Stylish Series 1 Home Range

**SLAB THICKNESS:** 20mm

SURFACE FINISH: P Polished M Matt T Textured **SLAB SIZE:** 3200mm x 1600mm **SLAB THICKNESS:** 20mm SURFACE FINISH: P Polished M Matt T Textured **SLAB SIZE:** 3200mm x 1600mm RANGE: 5 Dream Journey 4 Lifestyle Collection 3 Premium Edition 2 Stylish Series 1 Home Range

RANGE: 5 Dream Journey 4 Lifestyle Collection 3 Premium Edition 2 Stylish Series 1 Home Range

RANGE: 5 Dream Journey 4 Lifestyle Collection 3 Premium Edition 2 Stylish Series 1 Home Range