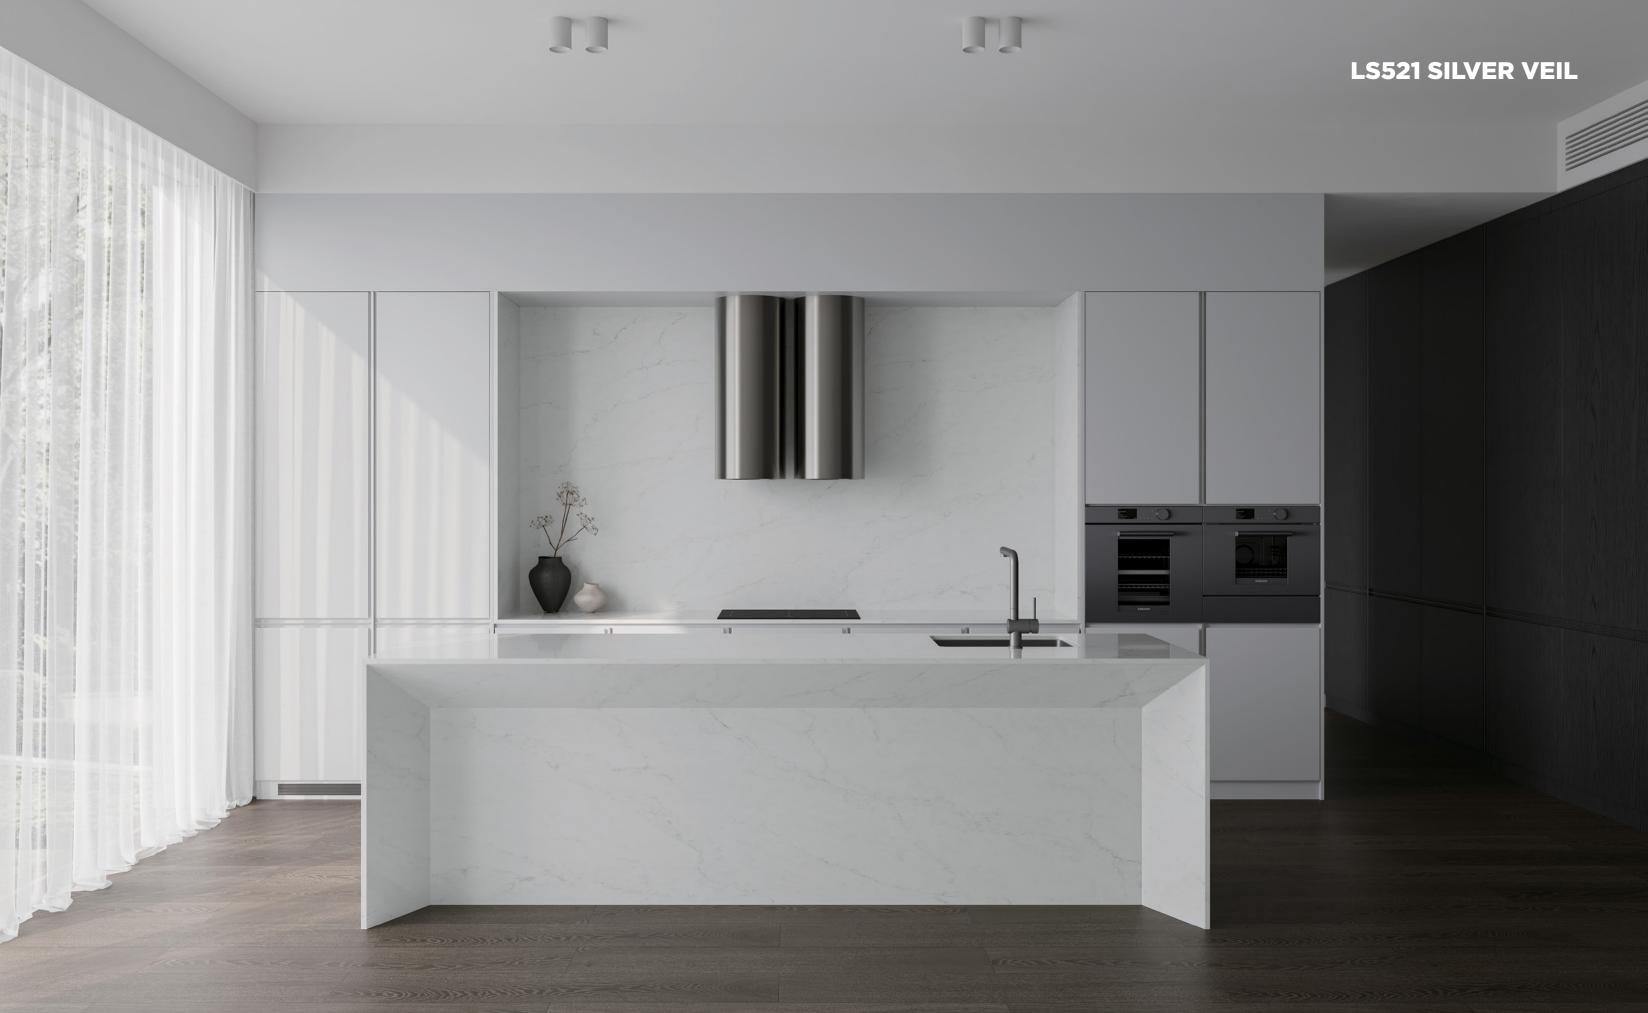

## GEN SURFACE

Australia's first-choice benchtop solution engineered with recycled materials

## GEN SURFACE

Pioneering a new generation of stone solutions, Gen Surface is an advancement in Australia's most preferred benchtop material.

Engineered with steadfast commitment to sustainability and benchtop excellence, each slab of Gen Surface is meticulously crafted with masterful precision, transforming recycled materials into the centrepiece of your home. Designed in Australia, Gen Surface is a collection seamlessly integrated with global influences and Australia's distinct charm.

## PERFORMANCE OF **GEN SURFACE**

Our extensive selection is tailored to Australia's diverse preferences and interior trends.

Whether it's for residential kitchens or commercial spaces, Gen Surface is your perfect stone solution that encompasses style, sustainability, and functionality, promising enduring satisfaction for years to come.