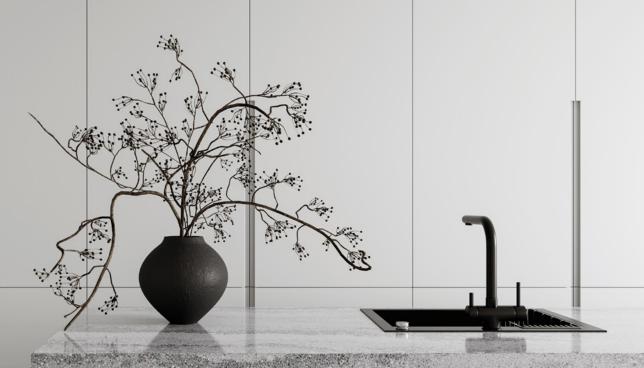

## GEN SURFACE

Australia's first-choice benchtop solution engineered with recycled materials

## GEN SURFACE

Pioneering a new generation of stone solutions, Gen Surface is an advancement in Australia's most preferred benchtop material.

Engineered with steadfast commitment to sustainability and benchtop excellence, each slab of Gen Surface is meticulously crafted with masterful precision, transforming recycled materials into the centrepiece of your home. Designed in Australia, Gen Surface is a collection seamlessly integrated with global influences and Australia's distinct charm.