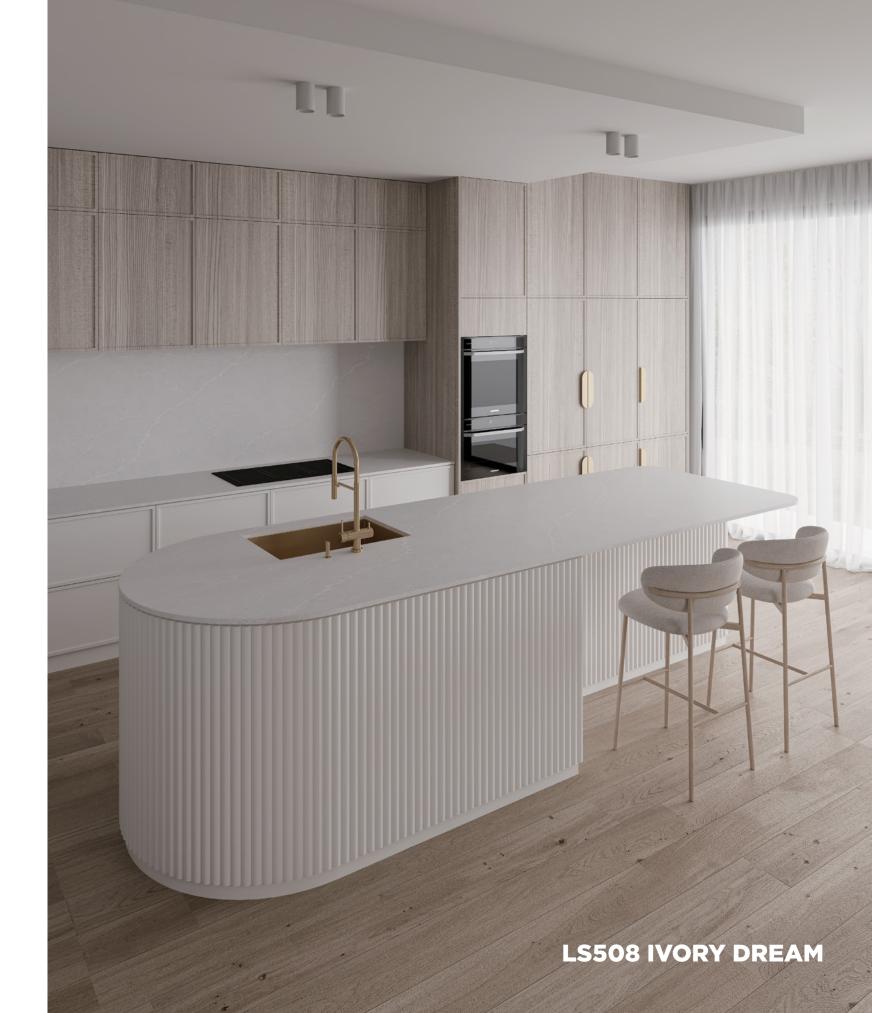

## PERFORMANCE OF **GEN SURFACE**

Our extensive selection is tailored to Australia's diverse preferences and interior trends.

Whether it's for residential kitchens or commercial spaces, Gen Surface is your perfect stone solution that encompasses style, sustainability, and functionality, promising enduring satisfaction for years to come.

#### **APPLICATIONS**

In Australia, choosing the right stone has always been pivotal when designing or renovating interior spaces. Gen Surface is specifically designed for interior applications, with the sketch above showcasing typical uses of Gen Surface within an Australian household.