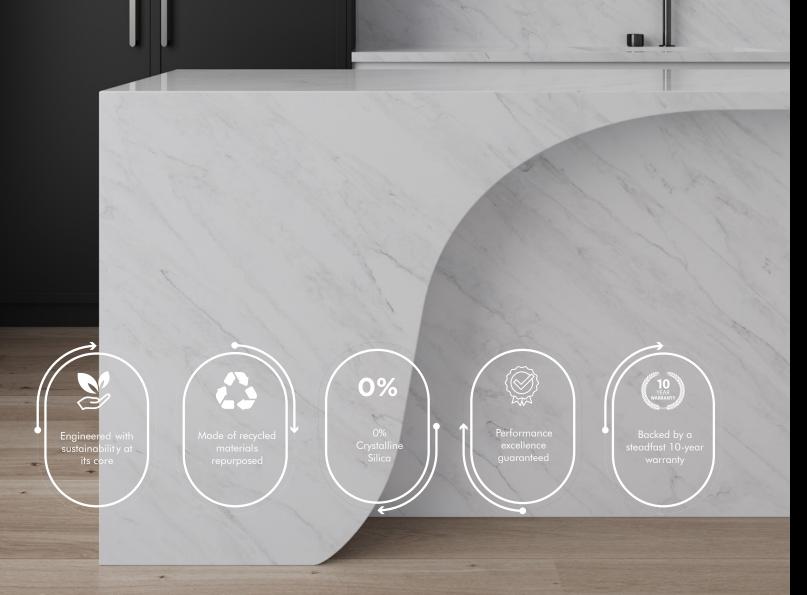

## GEN SURFACE

Pioneering a new generation of stone solutions, Gen Surface is an advancement in Australia's most preferred benchtop material.

Engineered with steadfast commitment to sustainability and benchtop excellence, each slab of Gen Surface is meticulously crafted with masterful precision, transforming recycled materials into the centrepiece of your home. Designed in Australia, Gen Surface is a collection seamlessly integrated with global influences and Australia's distinct charm.

#### **10-YEAR WARRANTY**

Lavistone provides a 10-year limited warranty on manufacturing defects subject to the terms and conditions set out below. This warranty is available to the original purchasers of Lavistone products for a period of 10 years from the date the product is installed, provided the product has been used in an interior setting for residential or commercial projects. Lavistone warranty is limited to either repairing or replacing the product at its discretion as a result of a defect arising from the manufacture of the product, upon receipt of satisfactory proof of purchase and use of the product.