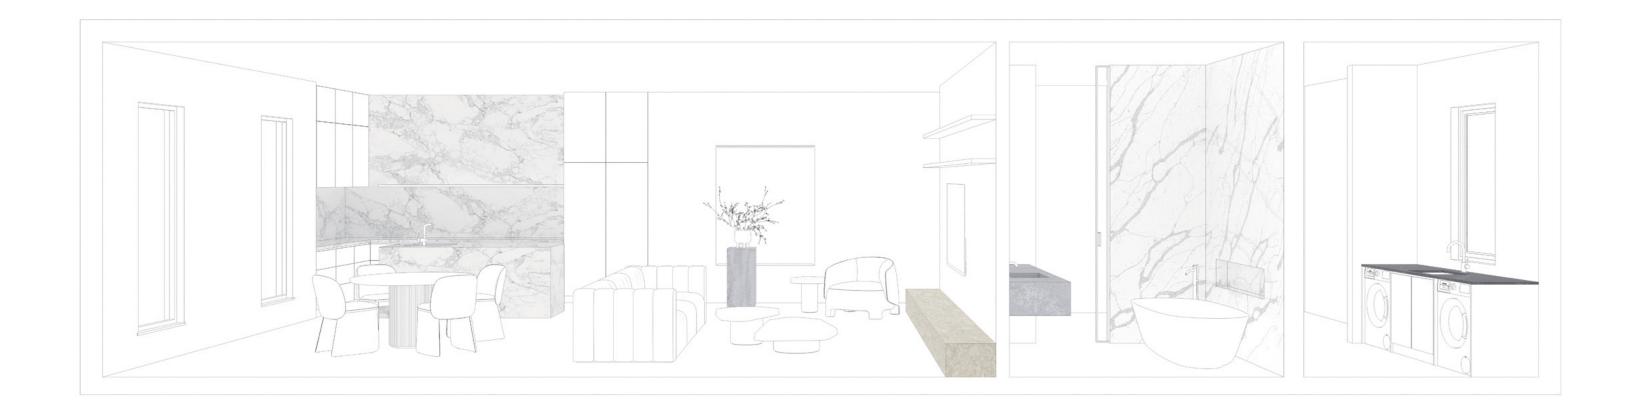

#### **APPLICATIONS**

In Australia, choosing the right stone has always been pivotal when designing or renovating interior spaces. Gen Surface is specifically designed for interior applications, with the sketch above showcasing typical uses of Gen Surface within an Australian household.

BENCHTOP & SPLASHBACK

TV UNIT

FEATURE WALL

VANITY

1

FURNITURE

RANGE: 5 Dream Journey 4 Lifestyle Collection 3 Premium Edition 2 Stylish Series 1 Home Range

**SLAB THICKNESS:** 20mm