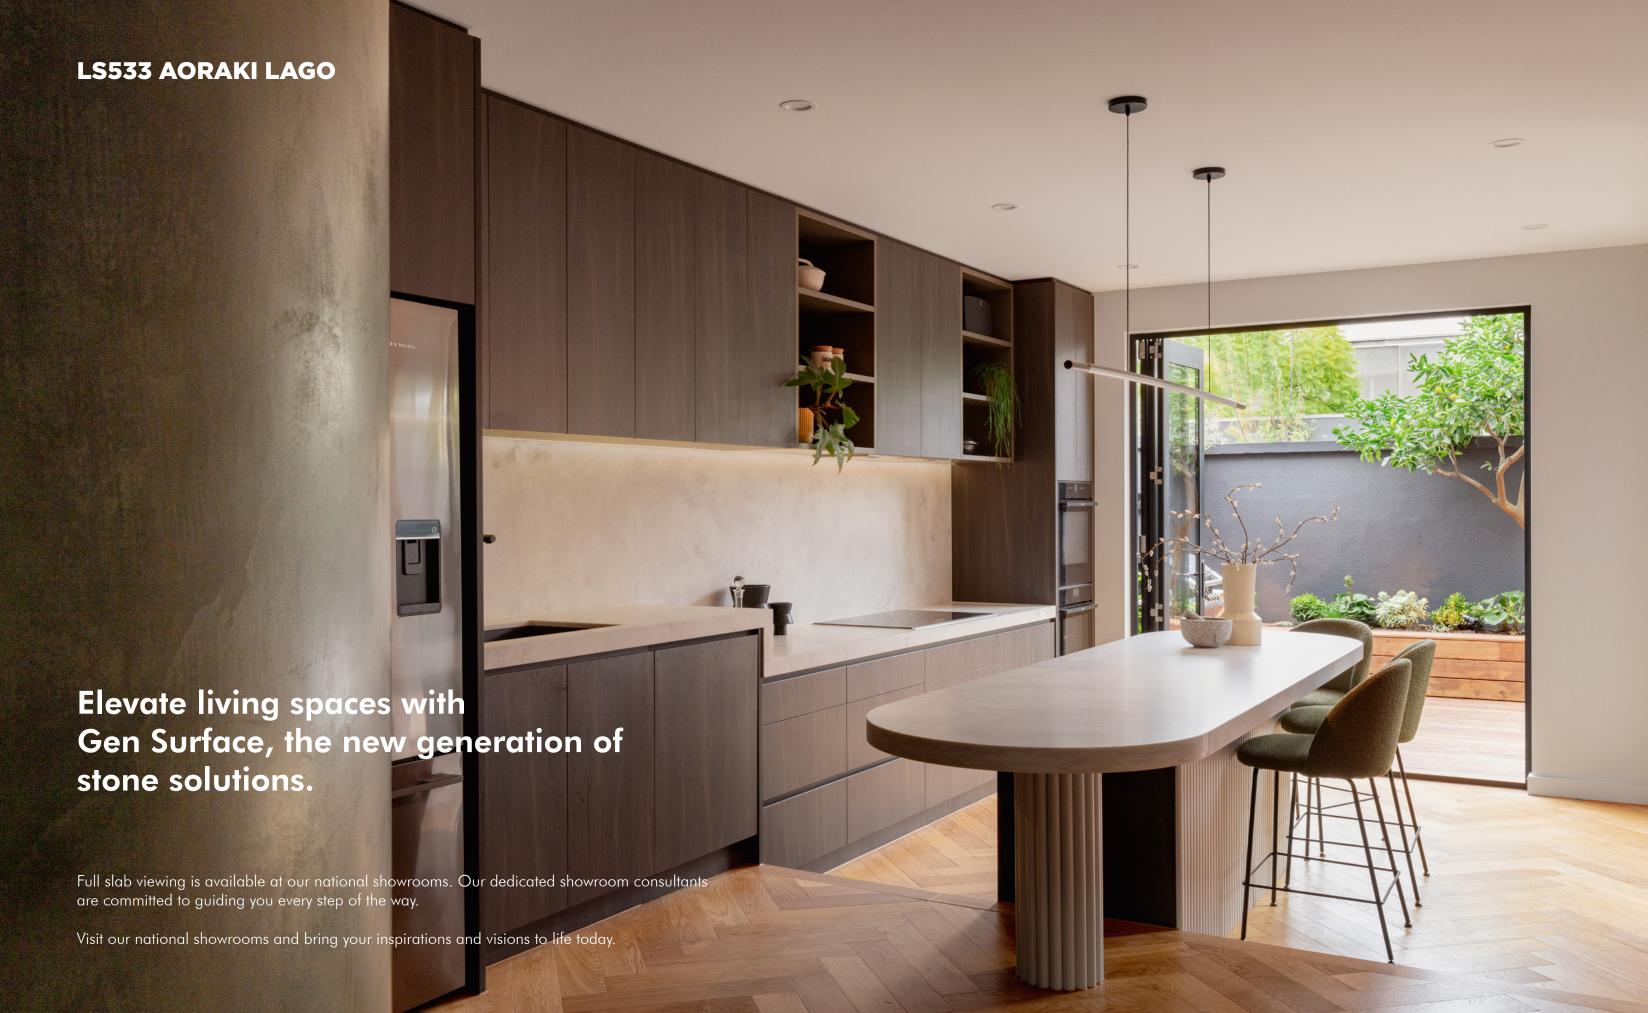

## GEN SURFACE

Australia's first-choice benchtop solution engineered with recycled materials

## GEN SURFACE

Pioneering a new generation of stone solutions, Gen Surface is an advancement in Australia's most preferred benchtop material.

Engineered with steadfast commitment to sustainability and benchtop excellence, each slab of Gen Surface is meticulously crafted with masterful precision, transforming recycled materials into the centrepiece of your home. Designed in Australia, Gen Surface is a collection seamlessly integrated with global influences and Australia's distinct charm.

## PERFORMANCE OF **GEN SURFACE**

Our extensive selection is tailored to Australia's diverse preferences and interior trends.

Whether it's for residential kitchens or commercial spaces, Gen Surface is your perfect stone solution that encompasses style, sustainability, and functionality, promising enduring satisfaction for years to come.