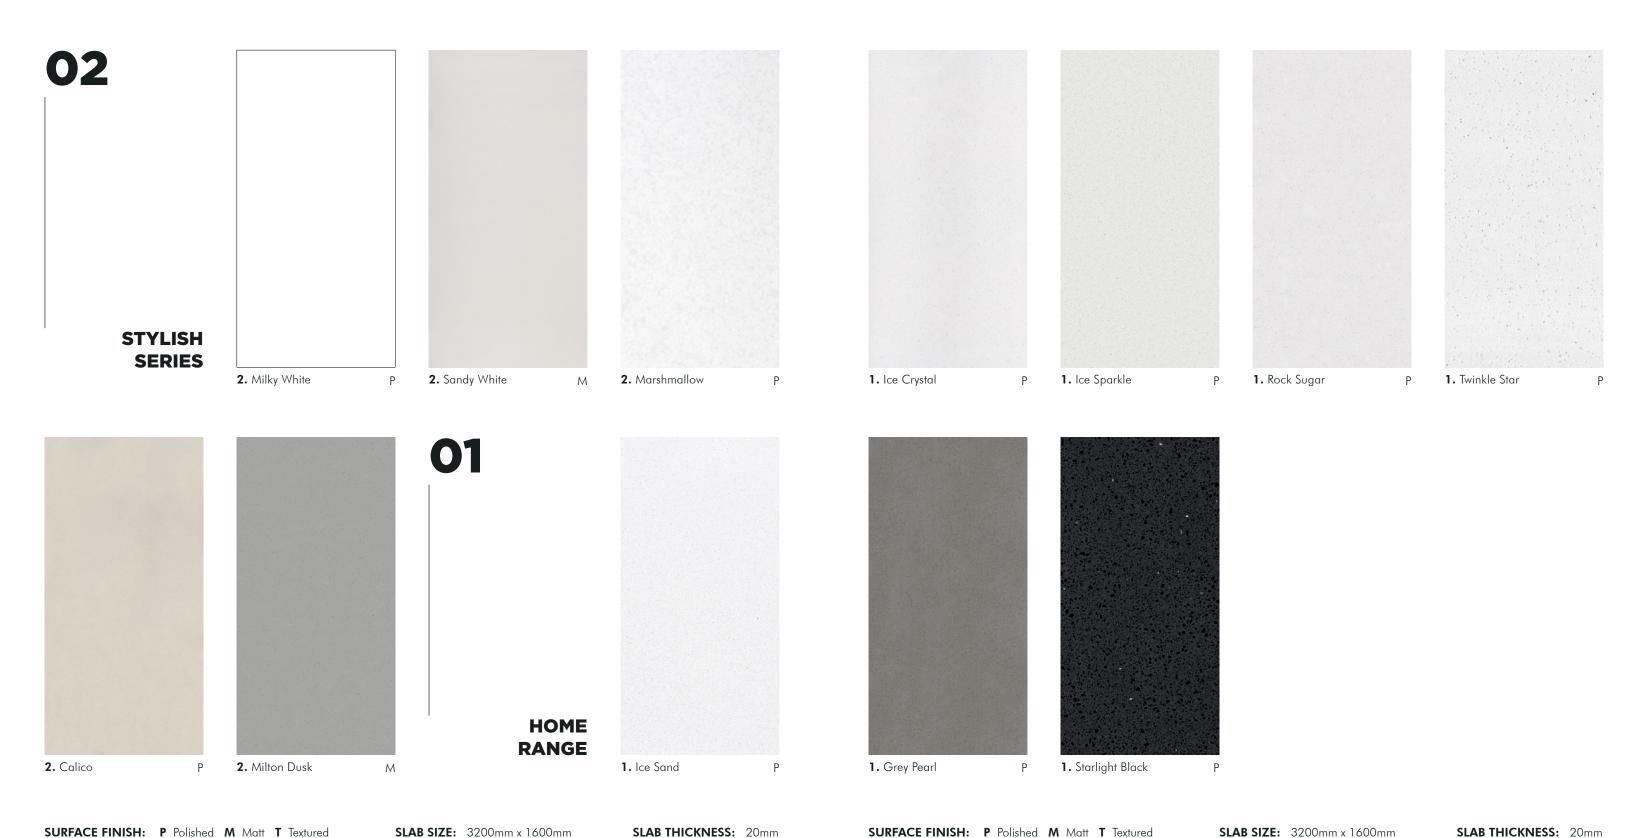

BENCHTOP & SPLASHBACK

TV UNIT

FEATURE WALL

VANITY

1

FURNITURE

RANGE: 5 Dream Journey 4 Lifestyle Collection 3 Premium Edition 2 Stylish Series 1 Home Range

**SLAB THICKNESS:** 20mm

SURFACE FINISH: P Polished M Matt T Textured **SLAB SIZE:** 3200mm x 1600mm **SLAB THICKNESS:** 20mm SURFACE FINISH: P Polished M Matt T Textured **SLAB SIZE:** 3200mm x 1600mm RANGE: 5 Dream Journey 4 Lifestyle Collection 3 Premium Edition 2 Stylish Series 1 Home Range

RANGE: 5 Dream Journey 4 Lifestyle Collection 3 Premium Edition 2 Stylish Series 1 Home Range

RANGE: 5 Dream Journey 4 Lifestyle Collection 3 Premium Edition 2 Stylish Series 1 Home Range