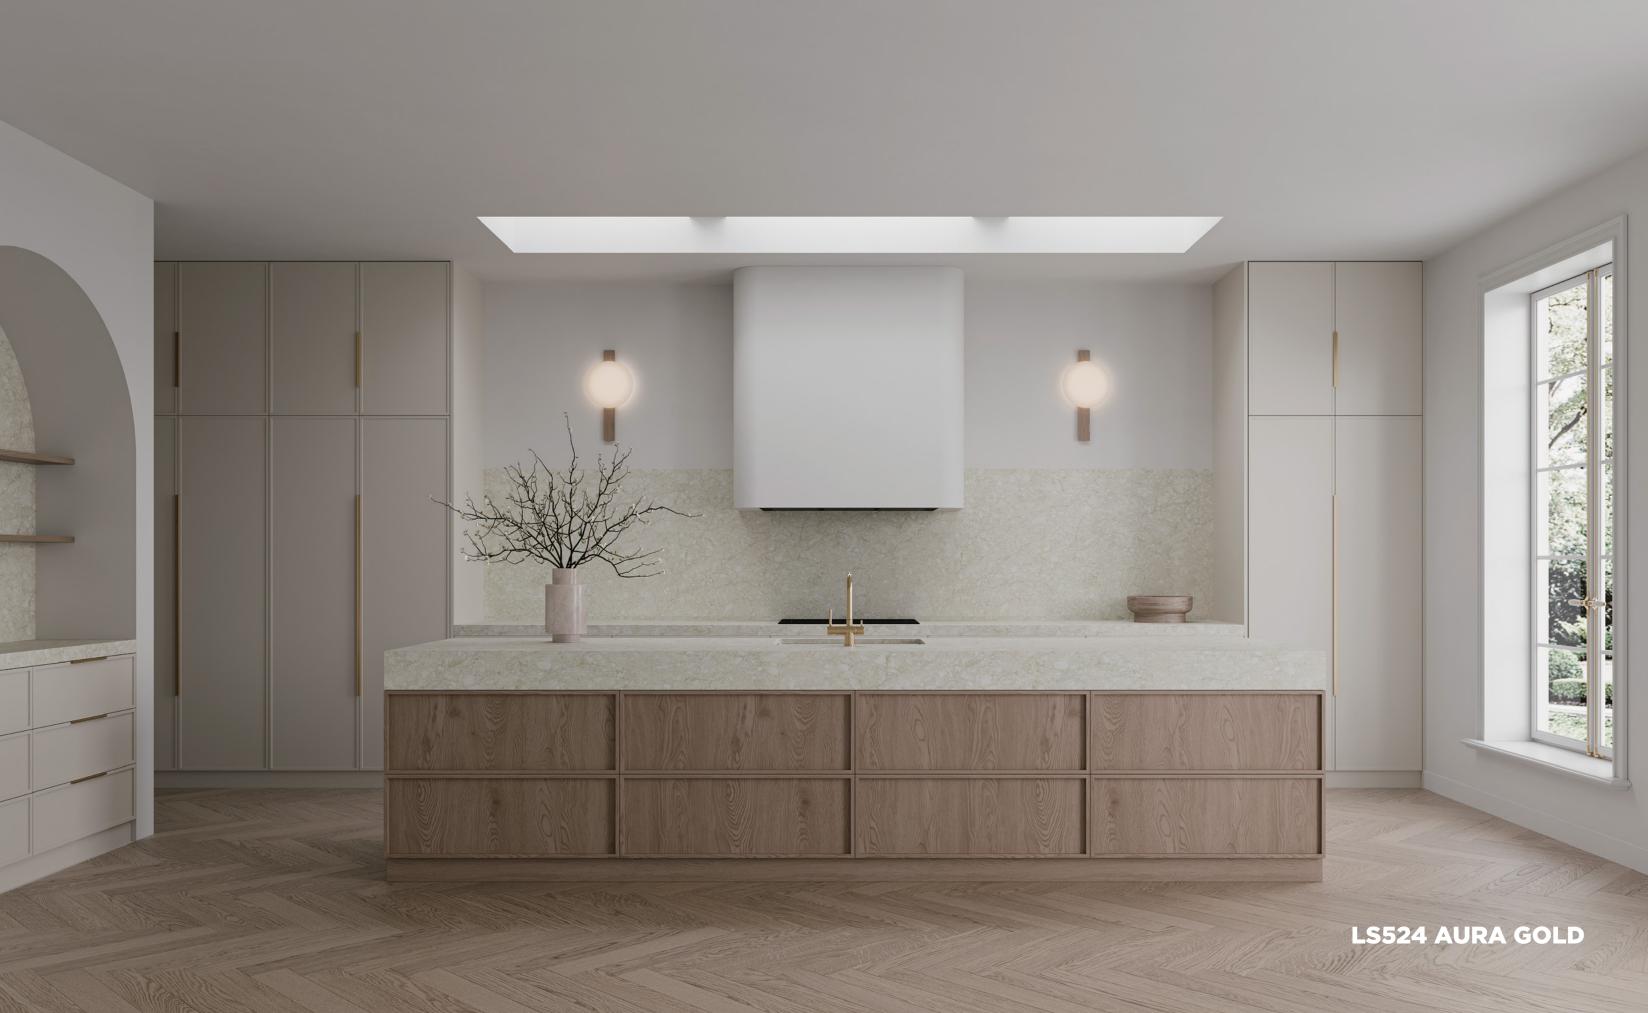

## GEN SURFACE

Australia's first-choice benchtop solution engineered with recycled materials

## GEN SURFACE

Pioneering a new generation of stone solutions, Gen Surface is an advancement in Australia's most preferred benchtop material.

Engineered with steadfast commitment to sustainability and benchtop excellence, each slab of Gen Surface is meticulously crafted with masterful precision, transforming recycled materials into the centrepiece of your home. Designed in Australia, Gen Surface is a collection seamlessly integrated with global influences and Australia's distinct charm.

## PERFORMANCE OF **GEN SURFACE**

Our extensive selection is tailored to Australia's diverse preferences and interior trends.

Whether it's for residential kitchens or commercial spaces, Gen Surface is your perfect stone solution that encompasses style, sustainability, and functionality, promising enduring satisfaction for years to come.