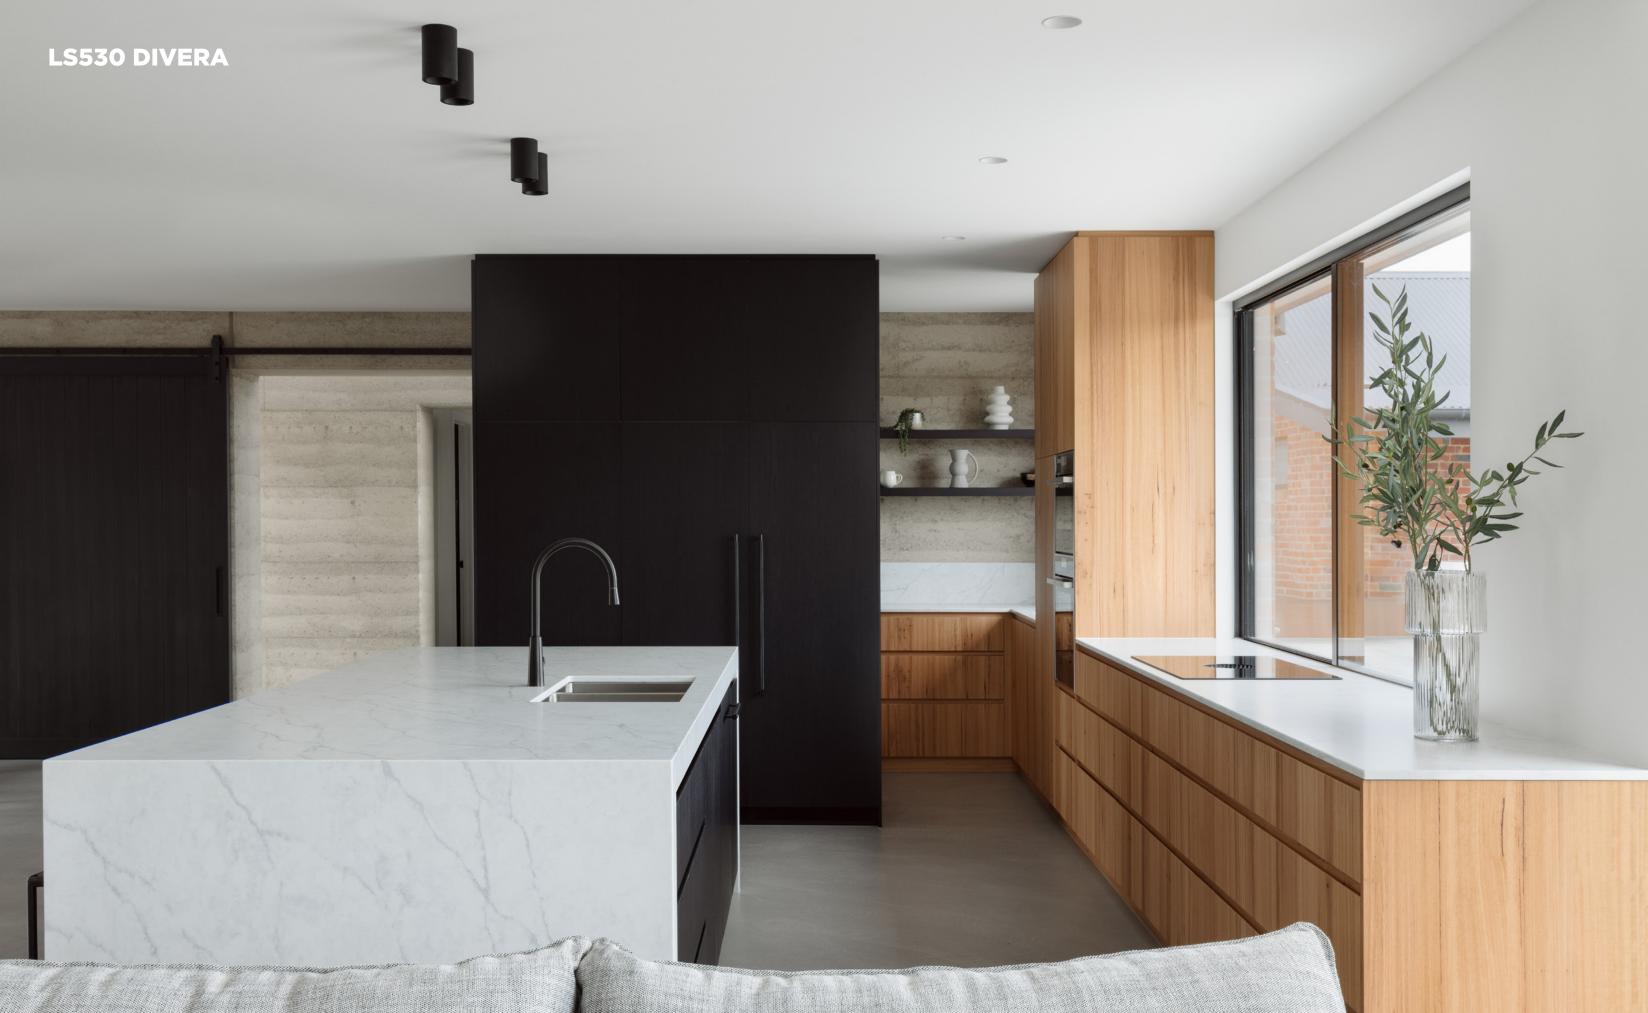

## GEN SURFACE

Australia's first-choice benchtop solution engineered with recycled materials

## GEN SURFACE

Pioneering a new generation of stone solutions, Gen Surface is an advancement in Australia's most preferred benchtop material.

Engineered with steadfast commitment to sustainability and benchtop excellence, each slab of Gen Surface is meticulously crafted with masterful precision, transforming recycled materials into the centrepiece of your home. Designed in Australia, Gen Surface is a collection seamlessly integrated with global influences and Australia's distinct charm.

## PERFORMANCE OF **GEN SURFACE**

Our extensive selection is tailored to Australia's diverse preferences and interior trends.

Whether it's for residential kitchens or commercial spaces, Gen Surface is your perfect stone solution that encompasses style, sustainability, and functionality, promising enduring satisfaction for years to come.