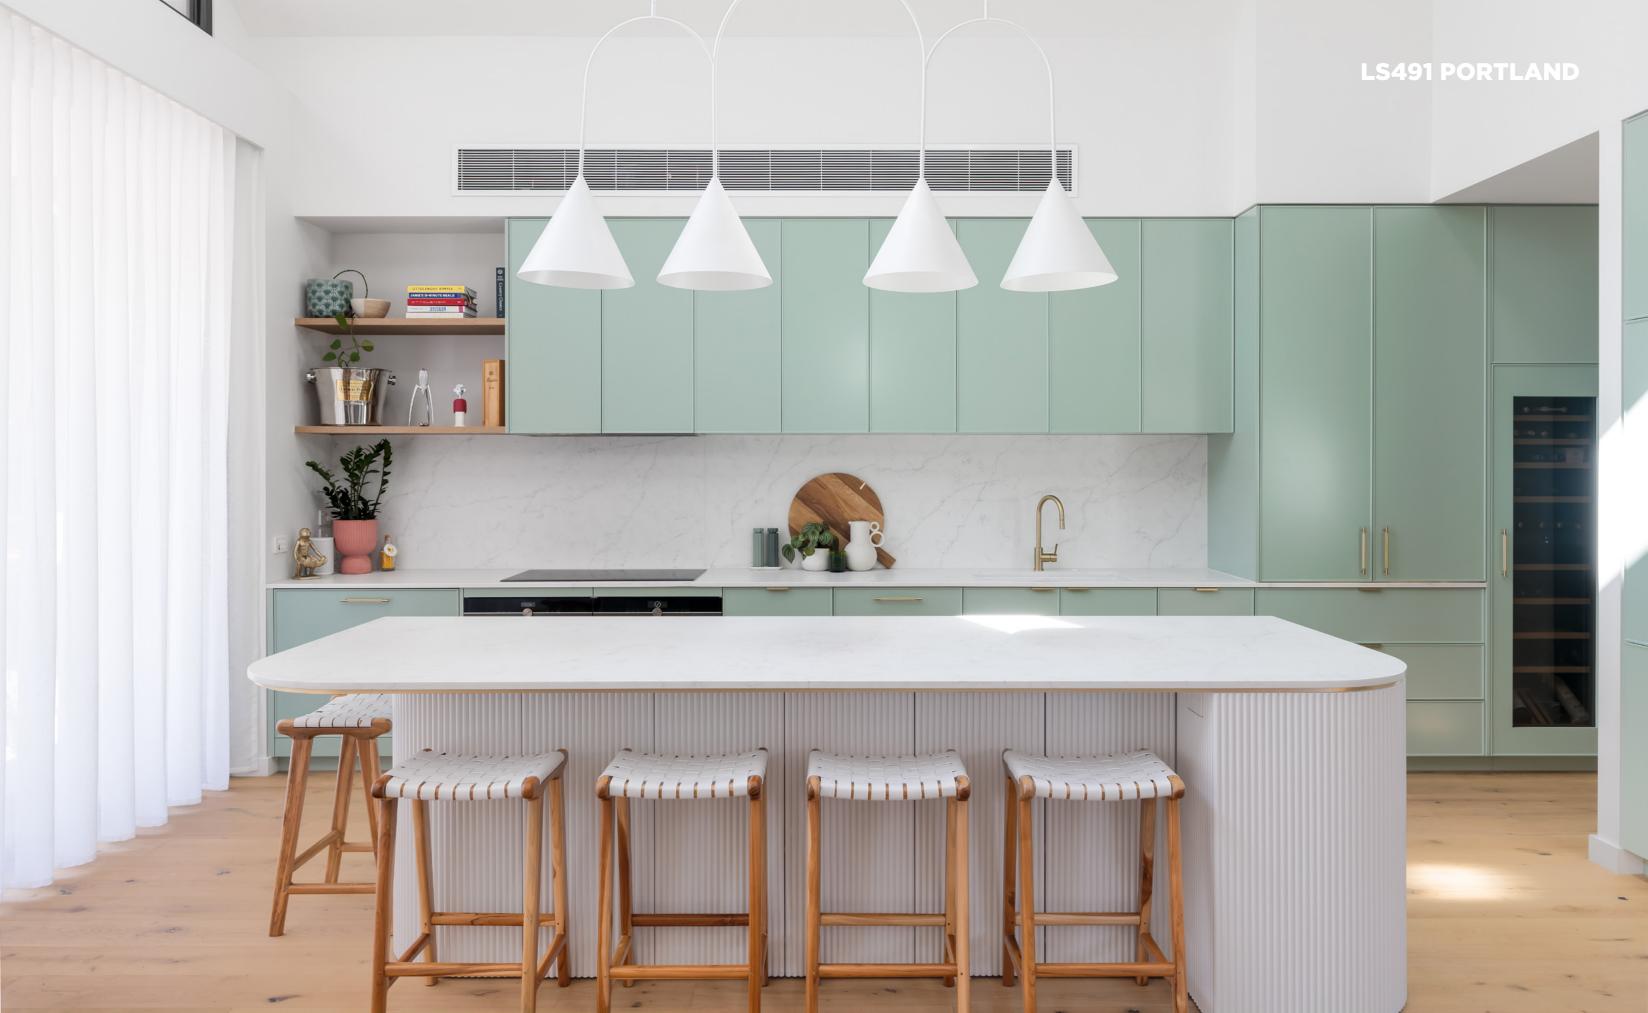

## GEN SURFACE

Australia's first-choice benchtop solution engineered with recycled materials

## GEN SURFACE

Pioneering a new generation of stone solutions, Gen Surface is an advancement in Australia's most preferred benchtop material.

Engineered with steadfast commitment to sustainability and benchtop excellence, each slab of Gen Surface is meticulously crafted with masterful precision, transforming recycled materials into the centrepiece of your home. Designed in Australia, Gen Surface is a collection seamlessly integrated with global influences and Australia's distinct charm.

## PERFORMANCE OF **GEN SURFACE**

Our extensive selection is tailored to Australia's diverse preferences and interior trends.

Whether it's for residential kitchens or commercial spaces, Gen Surface is your perfect stone solution that encompasses style, sustainability, and functionality, promising enduring satisfaction for years to come.