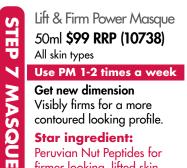

#### Use AM / PM

Total skin rejuvenation

For instant skin transformation, our most effective serum plumps, tightens and smooths instantly.

**Star inaredient:** Tri-Peptide Complex diminishes deep-set wrinkles.

#### Use AM / PM

STEP

0

MOISTURE

Visible lift in a jar Activate cellular renewal to taraet ageing at the source.

Star inaredient: 'Immortal' Peptide stimulates skin's repair mechanisms.

Peruvian Nut Peptides for firmer looking, lifted skin.