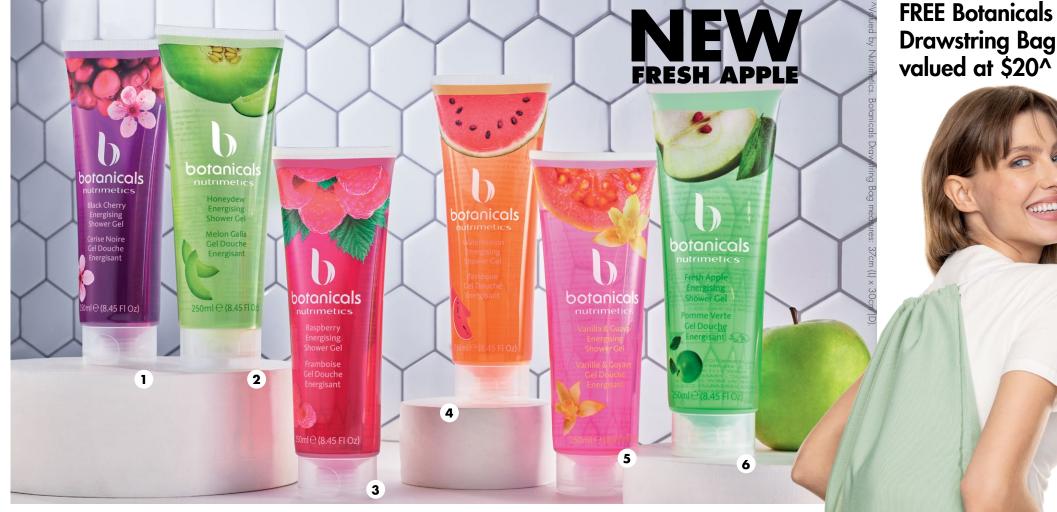

# Shower me happy

With more of what skin needs and less of what it doesn't, these body washes refresh and revitalise. They are enriched with real Botanical Fruit extracts to gently cleanse without over-drying.

## Botanicals Energising Shower Gel 250ml \$22 RRP

- Black Cherry (18528)
   Honeydew (18534)
- 3. Raspberry (18532)
- 4. Watermelon (18538)
- 5. Vanilla & Guava (18525)
- 6. NEW Fresh Apple (18524)

## OR BUY ANY 3 & SAVE

Choose your own fun fruity adventure and shower yourself with Coconut extracts. Choose your three favourite fruity shower pick-me ups and receive the cute drawstring bag as a gift.

> 3 x Botanicals Energising Shower Gels 250ml \$66 RRP (157614)

netics