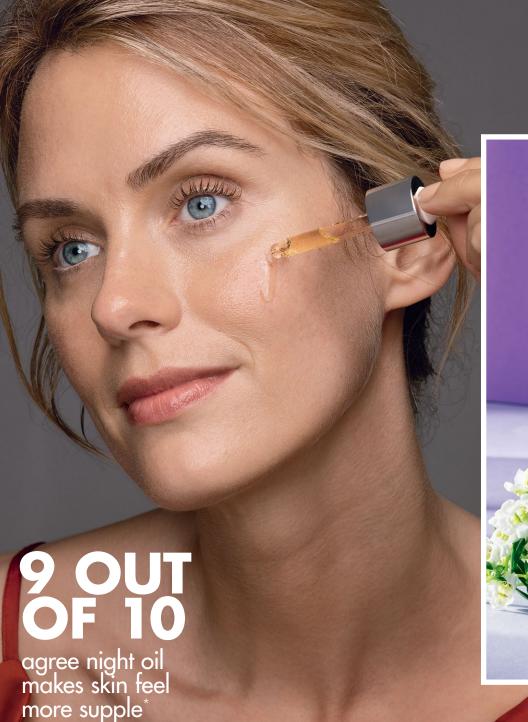

#### A Bio Collagen Super Infusion

Are you ready to experience your most radiant, resilient skin yet? It's just a sleep away with **NEW Platinum Night Rejuvenation Face Oil**, our most luxurious facial oil and night time treatment. This powerful skin transformer has delivered outstanding results in clinical trials. So, if you'd like to see up to a 20% reduction in wrinkles\*, check out page 4-5.

## Beauty sleep reimagined

Designed to work in conjunction with the skin's natural circadian rhythms, this deluxe face oil helps skin repair itself while you rest. Bio Collagen Complex helps minimise the signs of ageing you can see, and the ones you can't — all while strengthening the skin barrier. Infused with 100% natural Bakuchiol, nature's Retinol alternative, for a lifted, ageless look.