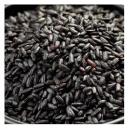

#### Raspberry Fruit Extract

gently moisturises and tones skin

Valued at \$72 RRF

nutrimetics

ULTRA CARE CLARIFYING CLAY TREATMENT with Kaolin Clay & Black Rice Powder MASQUE PURIFIANT au Kaolin & à la poudre de Riz Noir

Control excess oil with our Black Clay super masque. Volcanic & Kaolin Clays are dream pore-sweepers, acting as powerful magnets for nasties stuck in pores, whilst being kind to skin. Refine, clear congestion and instantly boost radiance with the original and best black Clay treatment.