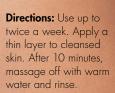

#### Raspberry Fruit Extract

gently moisturises and tones skin

Valued at \$72 RRF

nutrimetics

ULTRA CARE CLARIFYING CLAY TREATMENT with Kaolin Clay & Black Rice Powder MASQUE PURIFIANT au Kaolin & à la poudre de Riz Noir

Control excess oil with our Black Clay super masque. Volcanic & Kaolin Clays are dream pore-sweepers, acting as powerful magnets for nasties stuck in pores, whilst being kind to skin. Refine, clear congestion and instantly boost radiance with the original and best black Clay treatment.

Ultra Care+ Clarifying Clay Treatment 2 x 60ml \$144 RRP (157613) All skin types (patch test sensitive skin)

REE

Valued at \$14^

NEW White