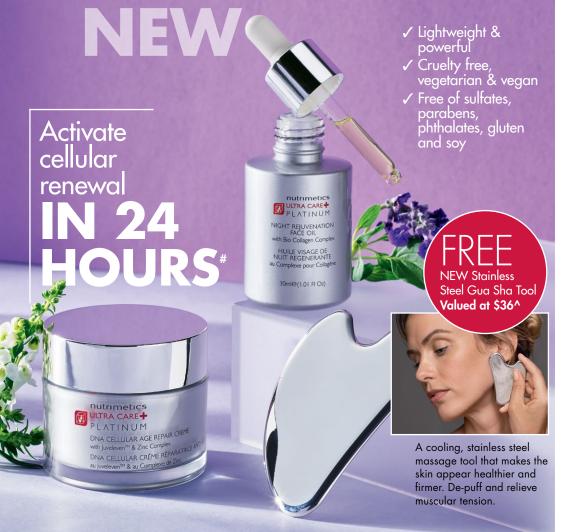

## **NEW SEE UP 10** 20% wrinkle depth reduction in just 12 weeks<sup>†</sup>

Renew the look of skin in multiple ways

- ✓ Firm
- Plump
- $\checkmark$  Strengthen
- ✓ Reduce lines
- ✓ Counteract redness
- ✓ Repair sun damage
- ✓ Deeply hydrate & more

## Beauty sleep reimagined

Designed to work in conjunction with the skin's natural circadian rhythms, this deluxe face oil helps skin repair itself while you rest. Bio Collagen Complex helps minimise the signs of ageing you can see, and the ones you can't — all while strengthening the skin barrier. Infused with 100% natural Bakuchiol, nature's Retinol alternative, for a lifted, ageless look.

## Dusk 'til dawn transformation

Morning and night, advanced skincare done right. For instant results, use DNA Crème at dawn to promote cell turnover, stimulating cellular renewal. Apply the NEW deluxe face oil at dusk to stimulate optimal rejuvenation. Formulated with a high performing Bio Collagen Complex of Plant and Marine Actives. Enhance results with Gua Sha massage.

^Valued by Nutrimetics.