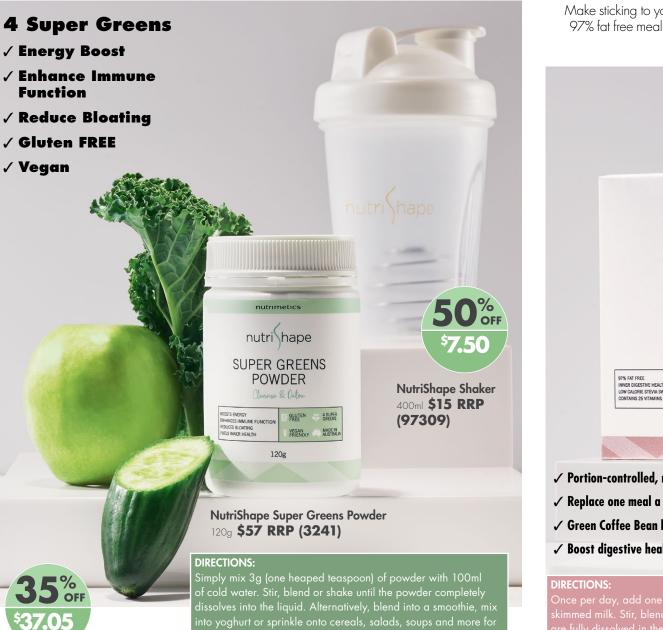

## Step up your greens

Super Greens powder helps the body realign and support your natural cleansing processes. This natural and delicious tasting blend is packed with organic greens for a supercharged serving of green goodness. Combat sluggishness and get your daily intake of veggies in a glass.

a healthy boost. Best used to supplement a healthy diet.