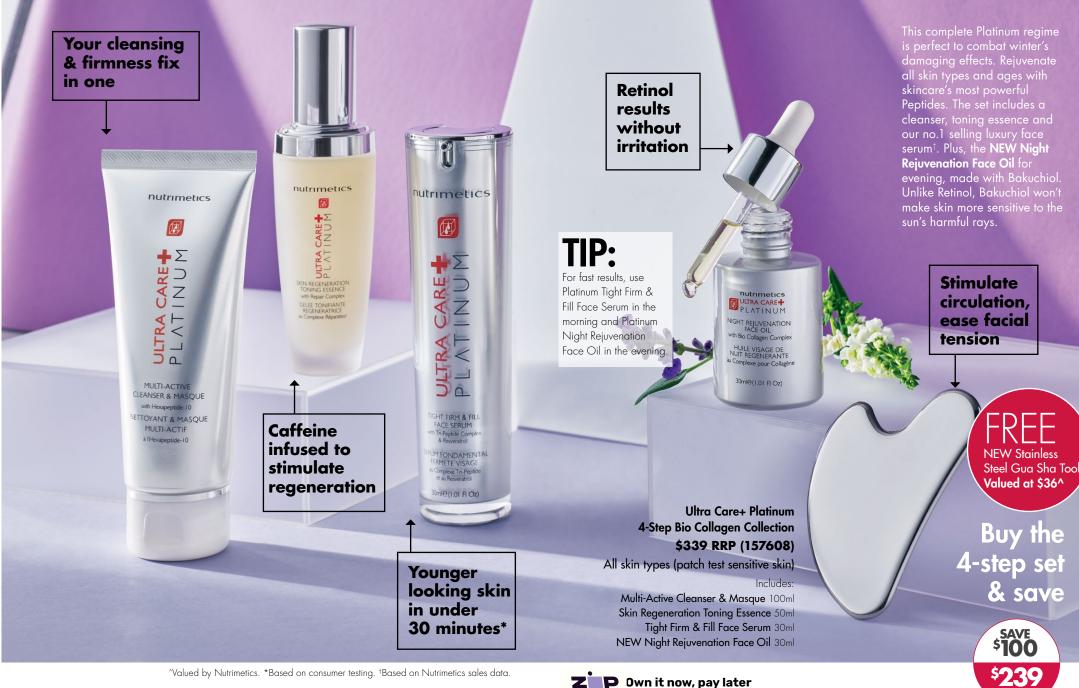

## Ultra Care+ PLATINUM **Full sized** firming power

Every step you need for total skin transformation

.

#### STEP Multi-Active Cleanser & Masque 100ml \$58 RRP (10742) All skin types Use AM / PM

2-in-1 cleansing action Your ultimate cleansing plus instant firmness fix in one.

CLEANSE **Star ingredient:** Sugar Beet Complex strengthens skin's barrier function.

Skin Regeneration Toning Essence 50ml \$58 RRP (10721) All skin types Use AM / PM Prep & regenerate A caffeine-fuelled skin essence to prep skin for absorption of actives. **Star ingredient:** Caffiene re-energises and infuses skin with Antioxidants.

DNA Cellular Age Repair Crème 60ml \$92 RRP (10718) All skin types

#### Use AM / PM

STEP

0

MOISTURE

Visible lift in a jar Activate cellular renewal to taraet ageing at the source.

Star inaredient: 'Immortal' Peptide stimulates skin's repair mechanisms.

Peruvian Nut Peptides for firmer looking, lifted skin.