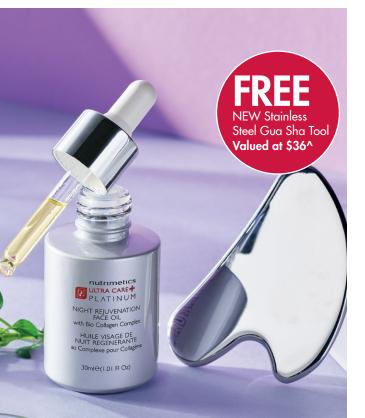

NEW Ultra Care+ Platinum Night Rejuvenation Face Oil 30ml (157606) All skin types (patch test sensitive skin)

\$104 RRP

**Bio Collagen Complex** 

A skin fortifying complex that reinforces the skin's structure.

## Dusk 'til dawn transformation

Morning and night, advanced skincare done right. For instant results, use DNA Crème at dawn to promote cell turnover, stimulating cellular renewal. Apply the NEW deluxe face oil at dusk to stimulate optimal rejuvenation. Formulated with a high performing Bio Collagen Complex of Plant and Marine Actives. Enhance results with Gua Sha massage.

^Valued by Nutrimetics.

## Your **DOUBLE** hit of collagen Take the inside outside approach

Support healthy collagen production from the inside AND infuse skin with Bio Collagen on the outside. Just drink a delicious glass of our berry flavoured vegan collagen booster daily. The luxury REE face oil releases Bio Collagen Complex during the night time regenerative cycle, supporting healthy cellular renewal. wrinkle depth reduction in just 12 weeks<sup>†</sup> nutrimetics WELLNESS COLLAGEN BOOST POWDER MINS A,C & E STIVE ENZYMES NO ACIDS ULTRA CARE 1500 T REJUVENATIO EI **-REE** NEW NutriShape Shaker 400ml & NEW Stainless Steel Gua Sha Tool Valued at \$51^ 25% Collagen Inner Beauty Duo \$172 RRP (157610) Includes: <sup>\$129</sup> Wellness Collagen Boost Powder 150g NEW Platinum Night Rejuvenation Face Oil 30ml