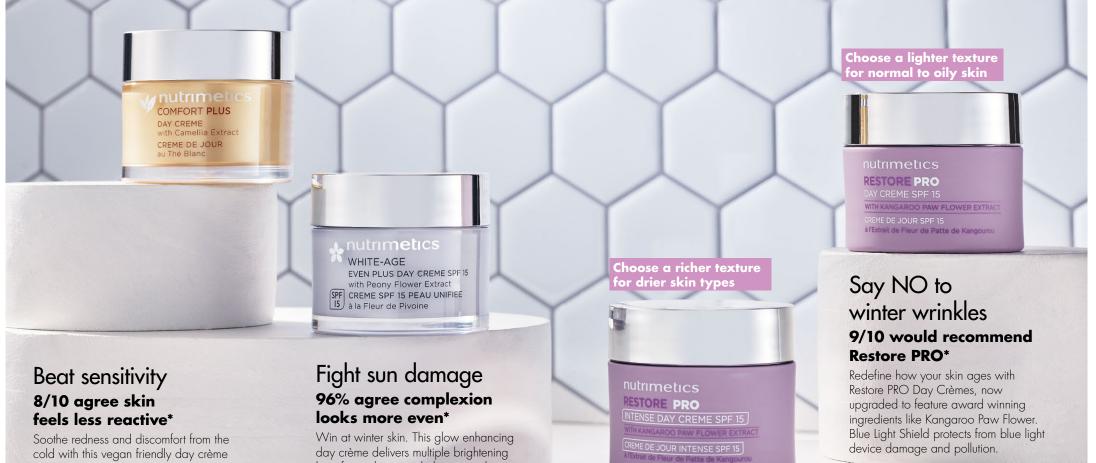

## Crème of the crop Save on day moisturisers

cold with this vegan friendly day crème for reactive skin and wrinkles. Camellia Extract and Banana Flower target sensitivity and rosacea.

Comfort PLUS Day Crème 60ml \$62 RRP (19912)

All skin types, especially sensitive

12

Win at winter skin. This glow enhancing day crème delivers multiple brightening benefits and targets dark spots with Peony Flower and Lime Caviar, for vibrantly luminous glow.

White-Age Even Plus Day Crème SPF 15 60ml \$70 RRP (19392)

All skin types

25% \$57.75

60ml \$77 RRP (19985)

**Restore PRO Intense Day Creme SPF 15** 

Restore PRO Day Creme SPF 15 60ml \$77 RRP (19984)

\*Based on consumer self-evaluation