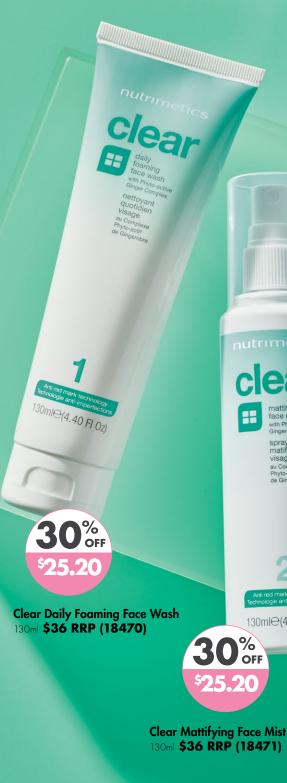

## Banish blemishes naturally From teenage skin to tricky adult

nutrimetic

30%

\$28

**Clear Oil Control** 

**Moisturising Lotion** 

60ml \$40 RRP (18473)

cleal

60m1@(2.03 FI 02)

breakouts, blemishes can happen to everyone. Our breakout fighting range can help reduce the look of acne and blemishes without harsh chemicals. Visibly clear your skin with proven natural ingredients like Tea Tree and Phyto Ginger Extract.

**Combination to problem** & oily prone skin

nutrimetics

MICR.54FICA

**30%** 

**\$**21

**Clear Spot Correcting Gel** 15ml \$30 RRP (18474)

**30%** 

**Clear Deep Cleansing** Face Scrub 75ml \$38 RRP (18472)

clear

mattifying face mist with Phyto-active Ginger Complex

spray matifiant visage

au Complexe Phyto-actif de Gingembre

Anti red mark technology echnologie anti-imperfectio

130ml@(4.40 Fl Oz)

See clearer skin & fewer breakouts in just 1 week!\*