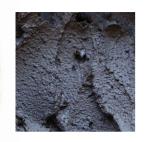

Kaolin & Natural Volcanic Clay clarifies clogged pores

Black Rice Powder

gently exfoliates for instant glow

#### Raspberry Fruit Extract

gently moisturises and tones skin

Valued at \$72 RRF

nutrimetics

ULTRA CARE CLARIFYING CLAY TREATMENT with Kaolin Clay & Black Rice Powder MASQUE PURIFIANT au Kaolin & à la poudre de Riz Noir

Control excess oil with our Black Clay super masque. Volcanic & Kaolin Clays are dream pore-sweepers, acting as powerful magnets for nasties stuck in pores, whilst being kind to skin. Refine, clear congestion and instantly boost radiance with the original and best black Clay treatment.