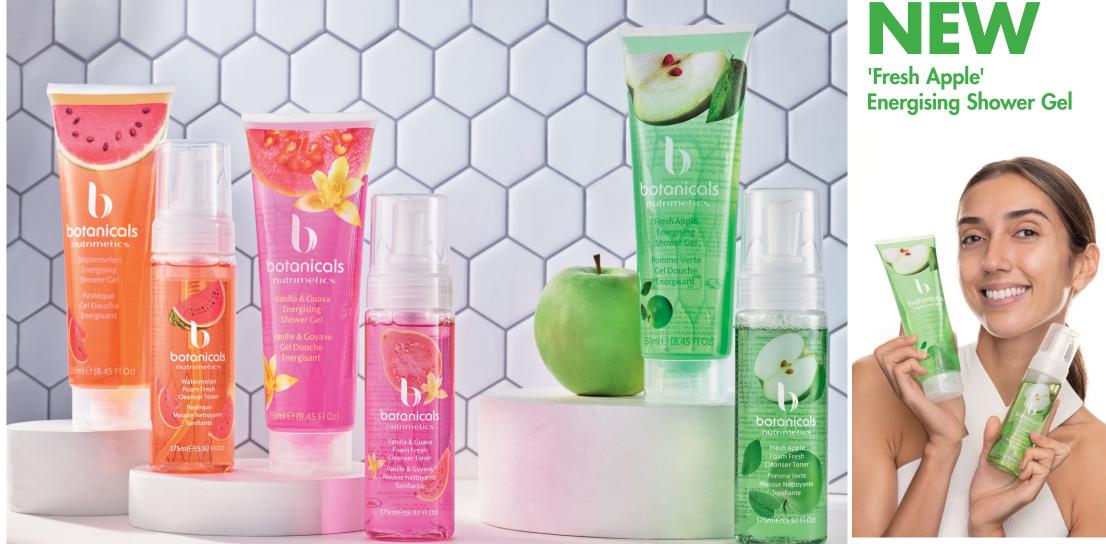

# Bundles of joy

Beat the winter blues with these colourful duos. Choose two fruity favourites to invigorate shower time. Bring on that fresh feeling with two-in-one cleanser toners that foam up to dissolve dirt. The fruity shower gels are bursting with natural extracts to gently cleanse and nourish.

#### Botanicals Watermelon Set \$44 RRP (157616)

Includes: Energising Shower Gel 250ml Foam Fresh Cleanser Toner 175ml

#### Botanicals Vanilla & Guava Set \$44 RRP (157618)

Includes: Energising Shower Gel 250ml Foam Fresh Cleanser Toner 175ml

#### NEW Botanicals Fresh Apple Set

\$44 RRP (157615) Includes:

Energising Shower Gel 250ml Foam Fresh Cleanser Toner 175ml

34

35% OFF

<sup>\$</sup>26.40

**BUY ANY** 

SET & SAVE