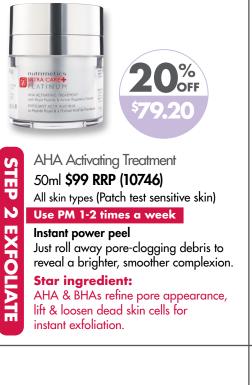

## **NEW SEE UP 10** 20% wrinkle depth reduction in just 12 weeks<sup>†</sup>

Renew the look of skin in multiple ways

- ✓ Firm
- Plump
- $\checkmark$  Strengthen
- ✓ Reduce lines
- ✓ Counteract redness
- ✓ Repair sun damage
- ✓ Deeply hydrate & more

SCAN THE QR CODE To learn more

**APPLICATION**: After cleansing and toning at night, apply 3-4 drops and massage evenly over the face and neck.

#### <sup>†</sup>Clinical and in vitro study performed by Sytheon of Bakuchiol (Sytenol A)

## Beauty sleep reimagined

Designed to work in conjunction with the skin's natural circadian rhythms, this deluxe face oil helps skin repair itself while you rest. Bio Collagen Complex helps minimise the signs of ageing you can see, and the ones you can't — all while strengthening the skin barrier. Infused with 100% natural Bakuchiol, nature's Retinol alternative, for a lifted, ageless look.

NEW Ultra Care+ Platinum Night Rejuvenation Face Oil 30ml (157606) All skin types (patch test sensitive skin)

\$104 RRP

**Bio Collagen Complex** 

A skin fortifying complex that reinforces the skin's structure.

Bakuchiol ('Bak-ooh-chi-ol')

Mimics Retinol effects to deliver

faster cell turnover, fading dark

Plant & Marine Actives Helps reduce appearance of

skin redness and wrinkles.

nutrimetics

**Beauty Lab** 

spots and lines.