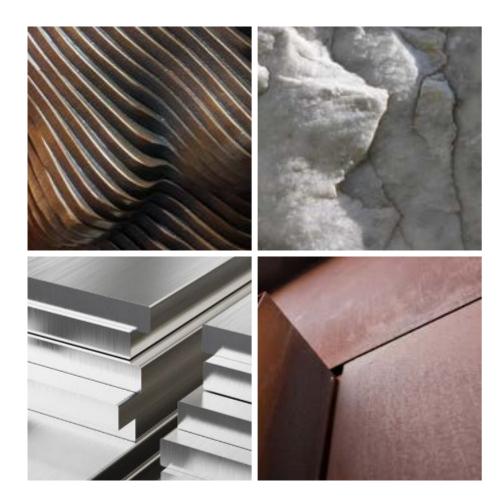

### Our Materials

#### **BRONZE**

The preferred metal for sculptures because of its ability to expand just before it sets. This allows for the most intricate details to be brought to life.

#### MARBI F

Sculptors like marble because, while it's relatively soft and easy to work when first quarried, it becomes extremely hard and dense with age. Marble is available in a variety of shades and patterns.

#### STAINLESS STEEL

Stainless steel is a great choice for sculptors because of its strength and durability. A stainless sculpture can stand the test of time in almost any element. It can have a rough finish if that's what you prefer, or a cleaner, more polished finish.

#### **CORTEN STEEL**

An architectural steel that is designed to rust. It contains copper that ensures its core will not deteriorate and it will last a long time. The patina that forms on the outside makes it stronger and adds to its desthetic charm.