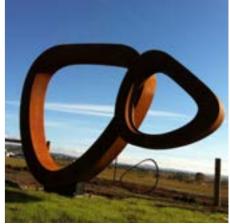

#### **CORTEN STEEL**

An architectural steel that is designed to rust. It contains copper that ensures its core will not deteriorate and it will last a long time. The patina that forms on the outside makes it stronger and adds to its desthetic charm.

## Modern. Contemporary. Abstract.

Choose from our range of unique sculptures, or we can adapt our pieces to fit your project. Call us to discuss your requirements. Indicative pricing available on request.