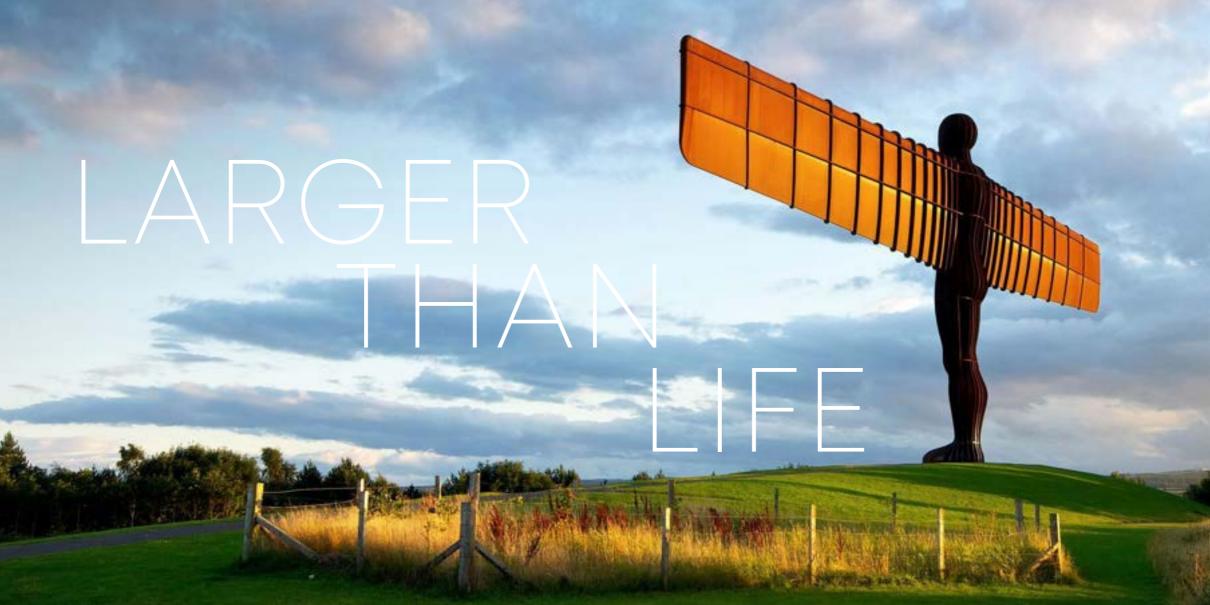

#### **CORTEN STEEL**

An architectural steel that is designed to rust. It contains copper that ensures its core will not deteriorate and it will last a long time. The patina that forms on the outside makes it stronger and adds to its desthetic charm.