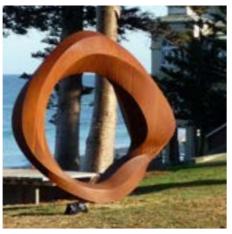

#### **CORTEN STEEL**

An architectural steel that is designed to rust. It contains copper that ensures its core will not deteriorate and it will last a long time. The patina that forms on the outside makes it stronger and adds to its desthetic charm.

## Modern. Contemporary. Abstract.

Choose from our range of unique sculptures, or we can adapt our pieces to fit your project. Call us to discuss your requirements. Indicative pricing available on request.