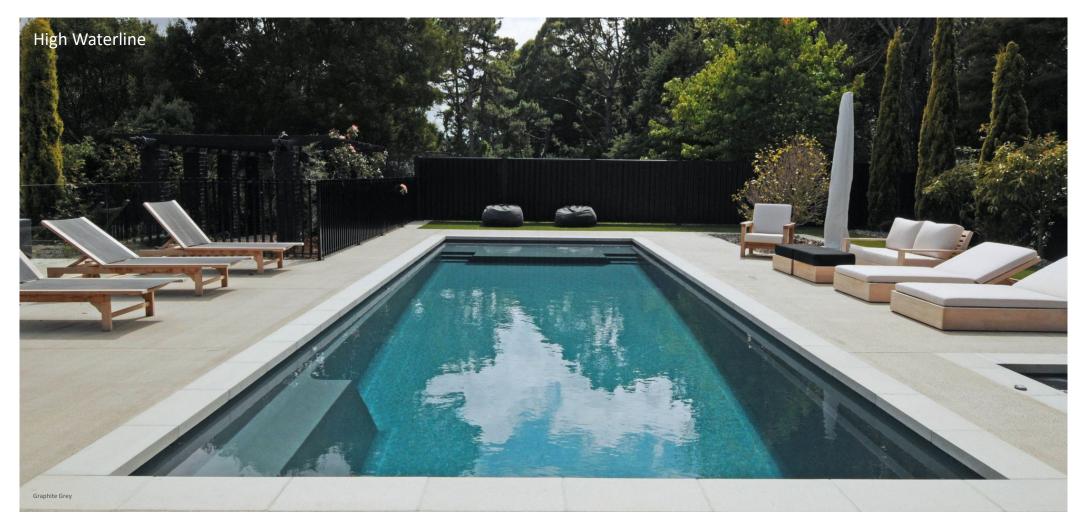

# High Waterline

Leisure Pools has redefined the traditional notions of what swimming pools have looked like when it comes to the volume of water in the pool, by creating an aesthetically beautiful and functional High Waterline Swimming Pool.

This patented design range has come from the desire of our designers to create something fresh, new and to quite literally take water volume to its limit. The result is a breakthrough in swimming pool design and technology which allows for operating water heights never seen in the industry.

Both the design and technology behind the High Waterline swimming pool are patented and exclusive to Leisure Pools.

The High Waterline range includes the incorporation of dual weirs and hidden skimmer boxes that allow these models to be nearly filled to the top with water and yet still be able to skim debris off the waters surface.