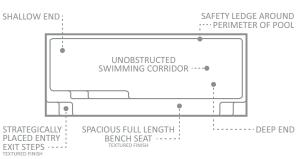

## The Reflection

A stylish and classic structure offering versatility of placement and all the features you want in a swimming pool. Clean corners define the gradually sloping depth of a spacious swimming corridor, outlined by a long bench featuring multiple entry points integrated into both deep and shallow ends.

| LENGTH | WIDTH | SHALLOW | DEEP  |
|--------|-------|---------|-------|
| 10.00m | 3.80m | 1.25m   | 1.80m |
| 9.00m  | 3.80m | 1.25m   | 1.75m |
| 8.00m  | 3.80m | 1.25m   | 1.70m |
| 7.00m  | 3.80m | 1.25m   | 1.65m |
| 6.00m  | 3.50m | 1.25m   | 1.60m |

<sup>\*</sup>Dimensions are of the swimming pool shell only and may be rounded.