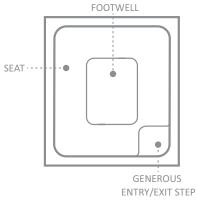

## The Elegance

Stunning and dignified, delivering formal elegance with a focus on uncompromised swim space. A beautiful centrepiece for your home and ideal for swimming laps. A grand entrance into the body of the pool is positioned alongside an integrated bench seat, offering space for relaxation and optional spa jets.