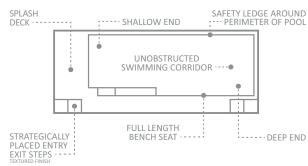

## The Reflection

A stylish and classic structure offering versatility of placement and all the features you want in a swimming pool. Clean corners define the gradually sloping depth of a spacious swimming corridor, outlined by a long bench featuring multiple entry points integrated into both deep and shallow ends.