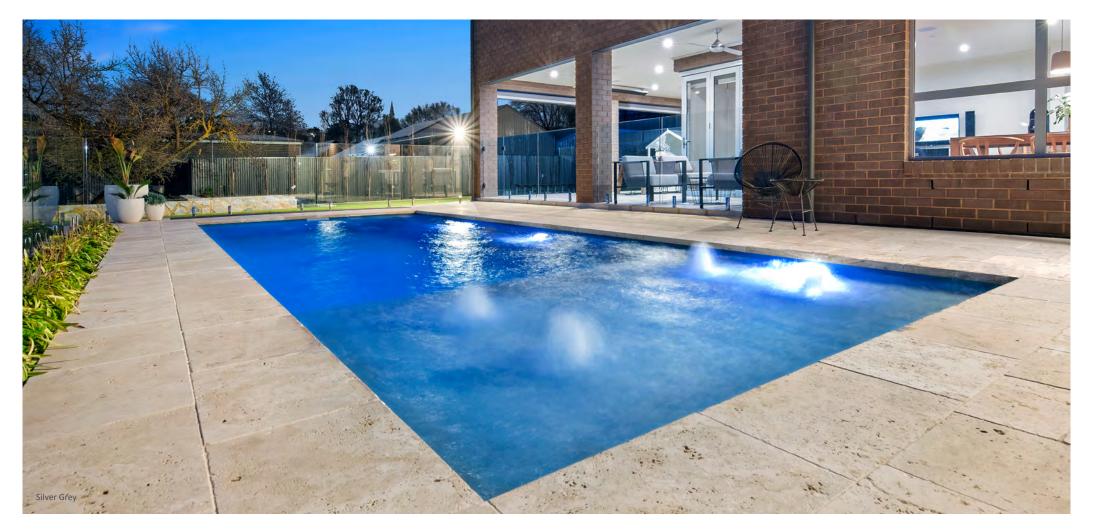

## The Elegance

Stunning and dignified, delivering formal elegance with a focus on uncompromised swim space. A beautiful centrepiece for your home and ideal for swimming laps. A grand entrance into the body of the pool is positioned alongside an integrated bench seat, offering space for relaxation and optional spa jets.