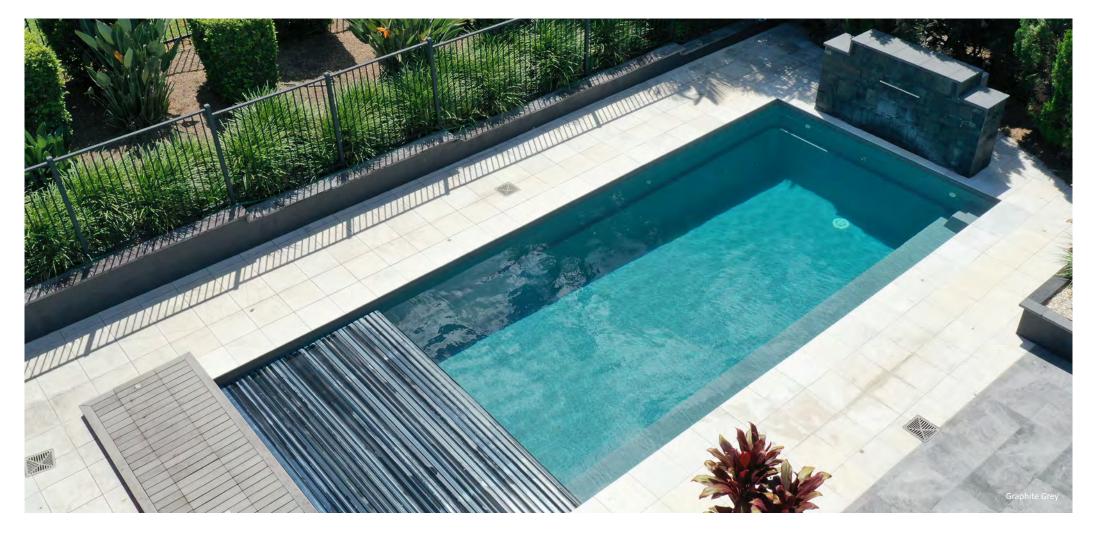

## The Reflection

A stylish and classic structure offering versatility of placement and all the features you want in a swimming pool. Clean corners define the gradually sloping depth of a spacious swimming corridor, outlined by a long bench featuring multiple entry points integrated into both deep and shallow ends.