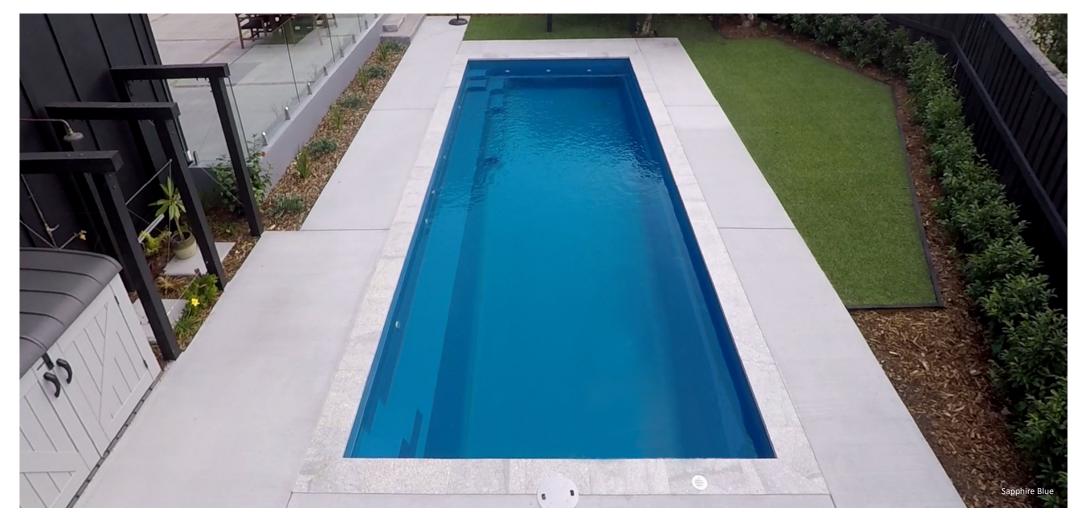

## The Elegance

Stunning and dignified, delivering formal elegance with a focus on uncompromised swim space. A beautiful centrepiece for your home and ideal for swimming laps. A grand entrance into the body of the pool is positioned alongside an integrated bench seat, offering space for relaxation and optional spa jets.

| LENGTH | WIDTH | SHALLOW | DEEP  |
|--------|-------|---------|-------|
| 12.00m | 4.40m | 1.15m   | 1.85m |
| 10.00m | 4.40m | 1.20m   | 1.80m |
| 9.00m  | 4.40m | 1.25m   | 1.75m |
| 8.00m  | 4.40m | 1.25m   | 1.75m |
| 7.00m  | 3.90m | 1.30m   | 1.70m |
| 6.00m  | 3.50m | 1.35m   | 1.70m |

<sup>\*</sup>Dimensions are of the swimming pool shell only and may be rounded.

Note: Steps modified on 6.00m size to maximise swim area