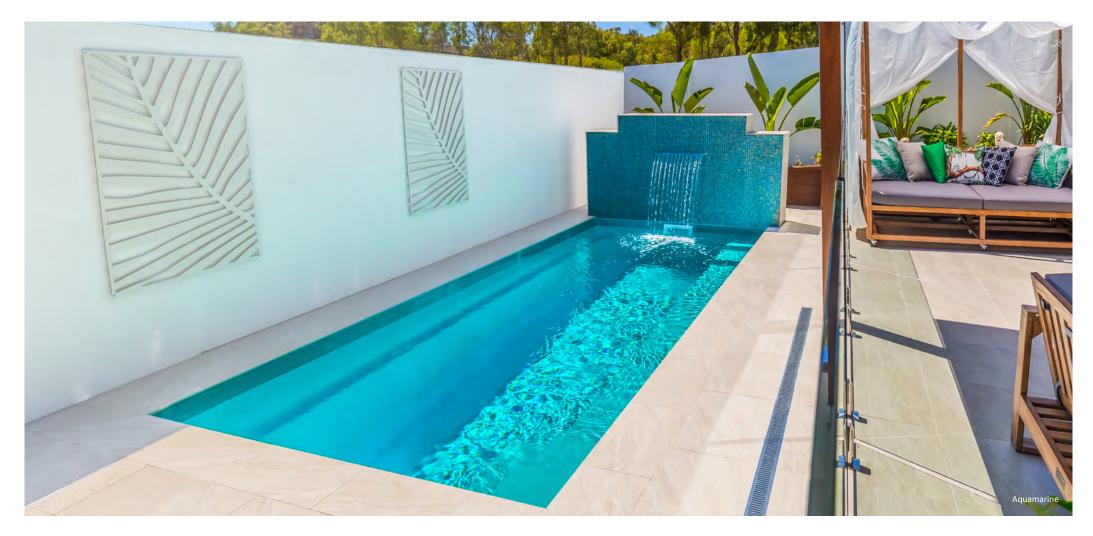

## The Reflection

A stylish and classic structure offering versatility of placement and all the features you want in a swimming pool. Clean corners define the gradually sloping depth of a spacious swimming corridor, outlined by a long bench featuring multiple entry points integrated into both deep and shallow ends.