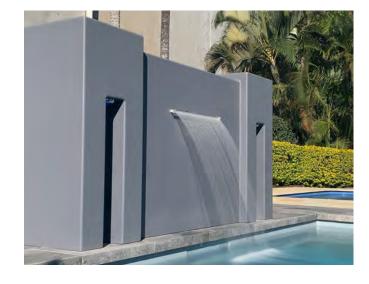

## The Salacia

Water Feature

Modern pillar design, serene raindrop sounds and the latest lighting technology combine. Available in two options, as a standalone water feature, or an in-built filtration enclosure.

| WIDTH | HEIGHT | DEPTH          |
|-------|--------|----------------|
| 2.35m | 1.20m  | 0.50m or 1.00m |

Note: Unit comes ready for tiling/cladding.

\*Some measurements rounded

| WIDTH | HEIGHT | DEPTH |
|-------|--------|-------|
| 2.35m | 1.20m  | 0.90m |

Note: Unit comes ready for tiling/cladding.

\*Some measurements rounded

| WIDTH          | HEIGHT | DEPTH |
|----------------|--------|-------|
| 1.20m or 2.40m | 0.60m  | 0.30m |

Note: Unit comes ready for tiling/cladding.