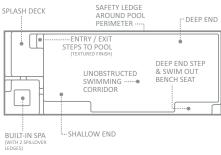

## The Absolute

Packed with an impressive array of integrated features, this chic and all-inclusive design offers a built-in spill over spa, splash deck, gradually sloping pool floor and deep end swim out bench.

Note: Deck including entry step measures  $2.20m \times 2.10m \times 0.60m$  approximately. Spa measures  $1.80m \times 1.80m \times 1.00m^*$  approximately.

\*Base of Spa depth