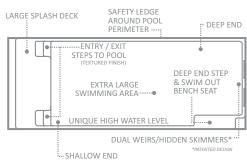

Both the design and technology behind the High Waterline swimming pool are patented and exclusive to Leisure Pools.

The High Waterline range includes the incorporation of dual weirs and hidden skimmer boxes that allow these models to be nearly filled to the top with water and yet still be able to skim debris off the waters surface.

More traditional models require the water level to sit slightly lower for effective use of the filtration and skimmer box, whereas this design means a more streamline approach to the overall look of the pool bringing the water level higher up. Coupled with clever coping, the result is a wonderful streamlined swimming pool and surrounds design.