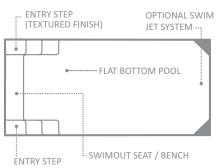

## The Esprit

Enjoy the benefits of a full featured swimming pool even in a small backyard. The generous length allows space to swim and relax in, and the flat bottom floor is perfect for playing games.