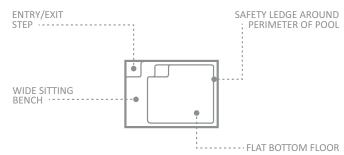

## The Elegance

Stunning and dignified, delivering formal elegance with a focus on uncompromised swim space. A beautiful centrepiece for your home and ideal for swimming laps. A grand entrance into the body of the pool is positioned alongside an integrated bench seat, offering space for relaxation and optional spa jets.