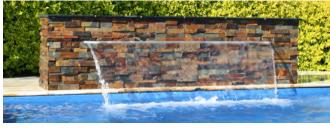

#### The Waterwall

Water Feature

Enhance the peaceful tranquillity of your backyard escape with the calming sounds of flowing water. The timeless, minimalist style of this feature easily accompanies an endless array of landscaping possibilities.