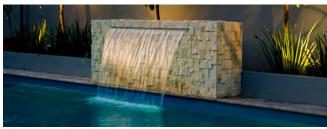

#### The Waterwall

Water Feature

Enhance the peaceful tranquillity of your backyard escape with the calming sounds of flowing water. The timeless, minimalist style of this feature easily accompanies an endless array of landscaping possibilities.