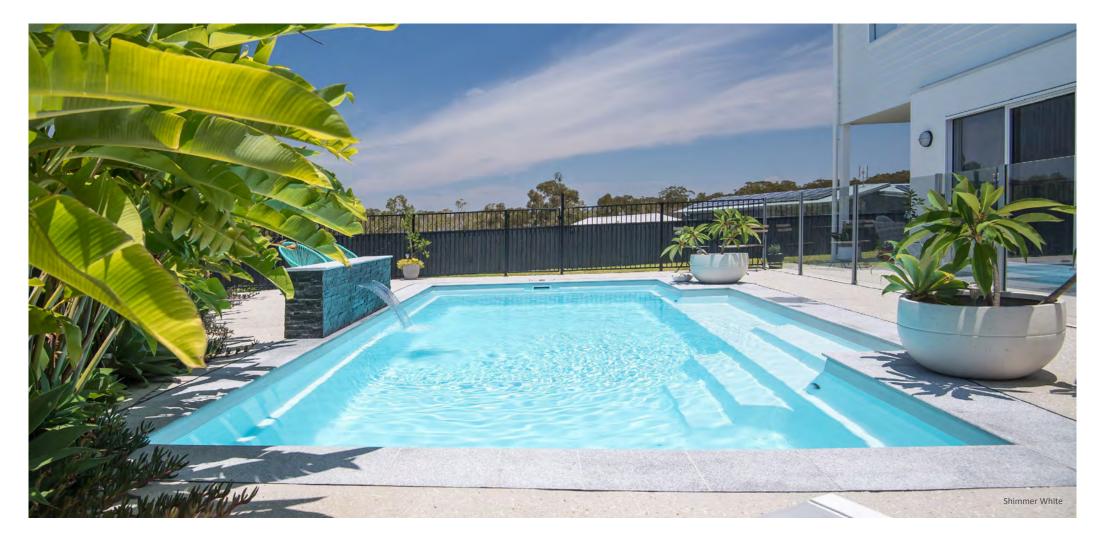

## The Reflection

A stylish and classic structure offering versatility of placement and all the features you want in a swimming pool. Clean corners define the gradually sloping depth of a spacious swimming corridor, outlined by a long bench featuring multiple entry points integrated into both deep and shallow ends.