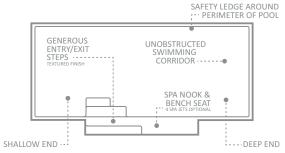

## The Reflection

A stylish and classic structure offering versatility of placement and all the features you want in a swimming pool. Clean corners define the gradually sloping depth of a spacious swimming corridor, outlined by a long bench featuring multiple entry points integrated into both deep and shallow ends.