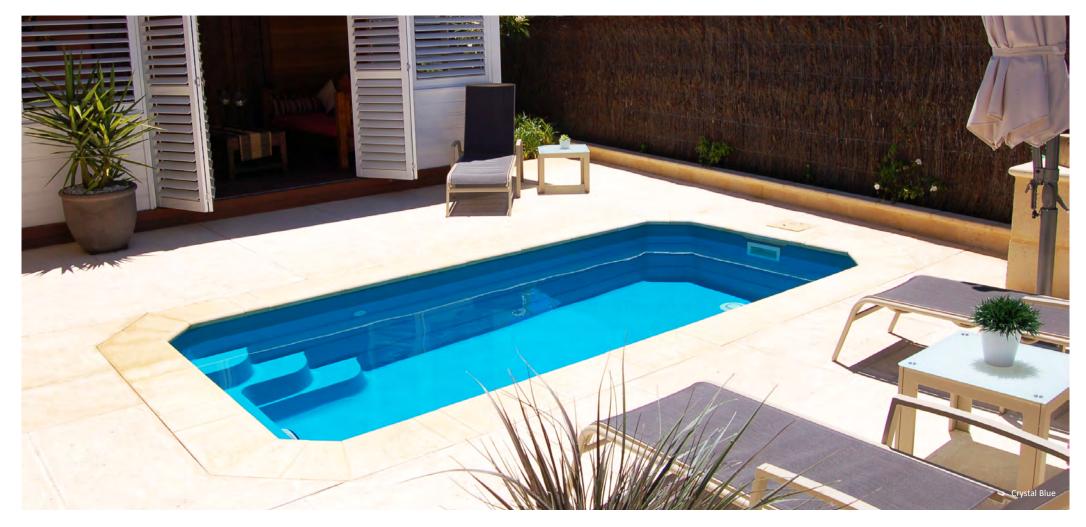

## The Elegance

Stunning and dignified, delivering formal elegance with a focus on uncompromised swim space. A beautiful centrepiece for your home and ideal for swimming laps. A grand entrance into the body of the pool is positioned alongside an integrated bench seat, offering space for relaxation and optional spa jets.