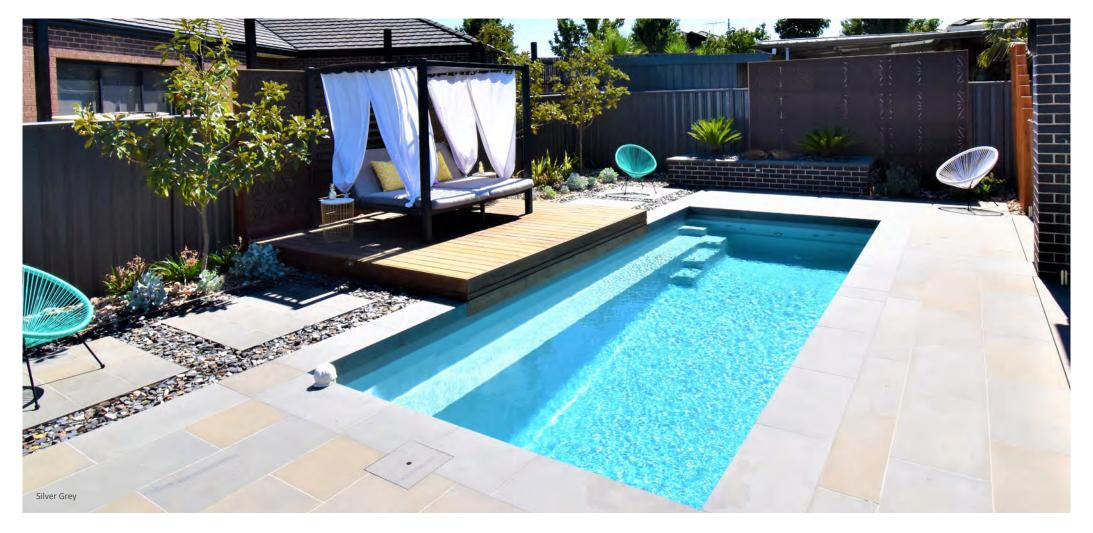

## The Reflection

With Splash Deck

Enjoy all the features of our Reflection pool with the added benefit of a splash deck. Stunning and stylish with clean lines and practical features, this pool style offers something for everyone to enjoy.

Note: Deck measures 1.55m x 3.60m x 0.60m approximately.