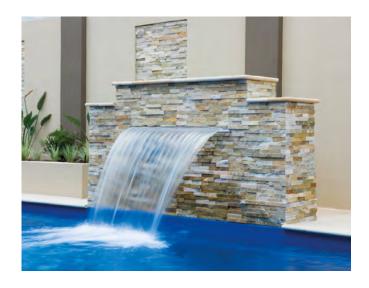

#### The Cascade

Water Feature

Elevate your poolside experience with the peaceful sights and sounds of cascading water. This stylish form easily incorporates additional spillways in a variety of sizes with the added feature of an in-built filtration enclosure.