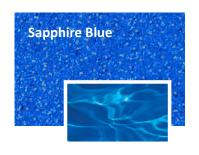

#### Leisure Pools Shimmer Colour Range

If you're looking for something a little bit special, then this is the colour range for you. We call it our Shimmer Colour Range for a reason. These colours are given an added brilliance by having an in-built sparkle and shimmer effect. In different lights your pool will look like it has millions of diamonds scattered over the pool surface.

The added effect of the shimmer and sparkle, make the colour brighter and more radiant.

\*All colours are examples only and may vary from the finished product