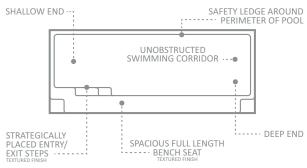

## The Reflection

A stylish and classic structure offering versatility of placement and all the features you want in a swimming pool. Clean corners define the gradually sloping depth of a spacious swimming corridor, outlined by a long bench featuring multiple entry points integrated into both deep and shallow ends.