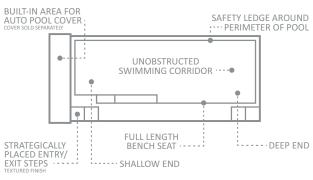

### The Reflection

With Auto Cover

Modern, versatile and adaptable with the added benefit of a hidden auto cover. Automatic pool covers can improve your heating options while keeping your pool free from leaves and other debris.

Note: Auto Cover Box measures 4.05m x 1.00m x 0.70m approximately. Cover sold separately.