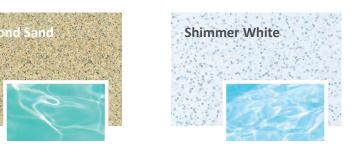

#### Leisure Pools Shimmer Colour Range

If you're looking for something a little bit special, then this is the colour range for you. We call it our Shimmer Colour Range for a reason. These colours are given an added brilliance by having an in-built sparkle and shimmer effect. In different lights your pool will look like it has millions of diamonds scattered over the pool surface.

The added effect of the shimmer and sparkle, make the colour brighter and more radiant.

\*All colours are examples only and may vary from the finished product