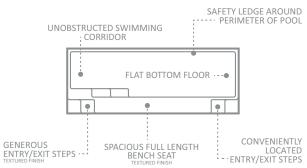

## The Esprit

Enjoy the benefits of a full featured swimming pool even in a small backyard. The generous length allows space to swim and relax in, and the flat bottom floor is perfect for playing games.