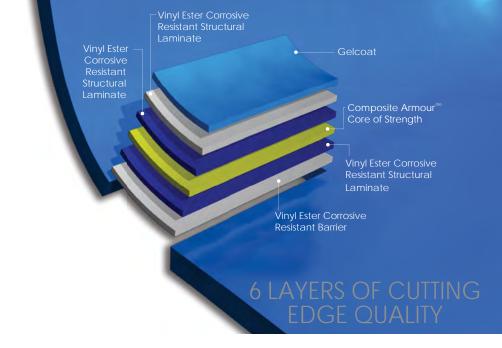

#### Vinyl Ester Resin Construction

Traditional fibreglass pools are made up of a number of layers being:

- 1. Gelcoat Colour Laver
- 2. Corrosive Resistant Vinyl Ester Resin with Fibreglass Layer
- 3. Structural Polyester Resin with Fibreglass Layer
- 4. Polyester Resin Finishing Layer

In the last 21 years, one of the most important innovations that has been introduced is the incorporation of a corrosive resistant Vinyl Ester Resin layer. Vinyl Ester Resin is a high performance resin that not only provides improved strength properties, but also inhibits water penetration into the laminate, more commonly referred to as osmosis.

A Leisure Pools Composite Armour™ swimming pool comes with a multi-layer Vinyl Ester Resin construction (excluding the gelcoat layer). Leisure Pools has taken this course of action in order to offer the following amazing benefits: