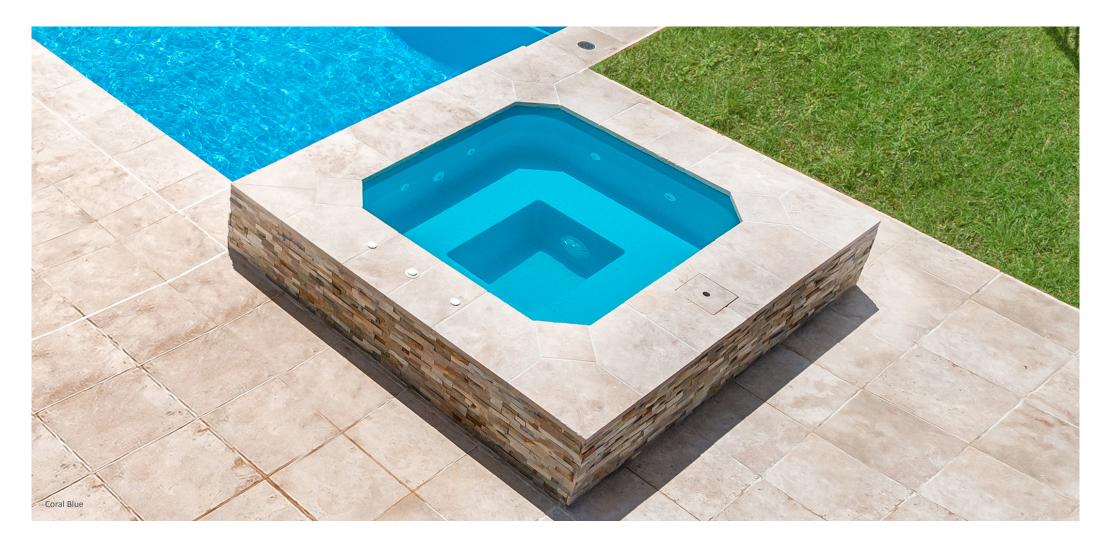

## The Capri Spa

This beautiful compact spa is the perfect addition to your Leisure Pool. It offers a simple seating arrangement to relax and enjoy.

| LENGTH | WIDTH | FLAT BOTTOM DEPTH |
|--------|-------|-------------------|
| 1.80m  | 1.60m | 0.90m             |