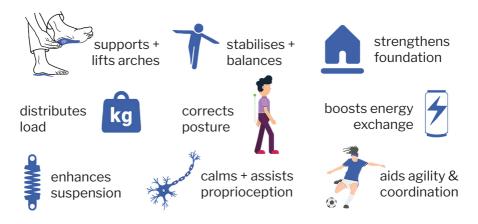

#### **Elevate Your Balance & Strength**

Hard orthotics can restrict your foot's natural movement, but SPRIING insoles are different. With flexibility that optimises natural movement, SPRIING promotes muscle strength, balance, & sensitivity, helping you feel grounded & confident with every step.

# **Enjoy Ultimate Comfort & Support**

Tired of gimmicky foam & gel arch supports that flatten? SPRIING insoles deliver resilient, spring-like support to cushion & protect your feet every day.