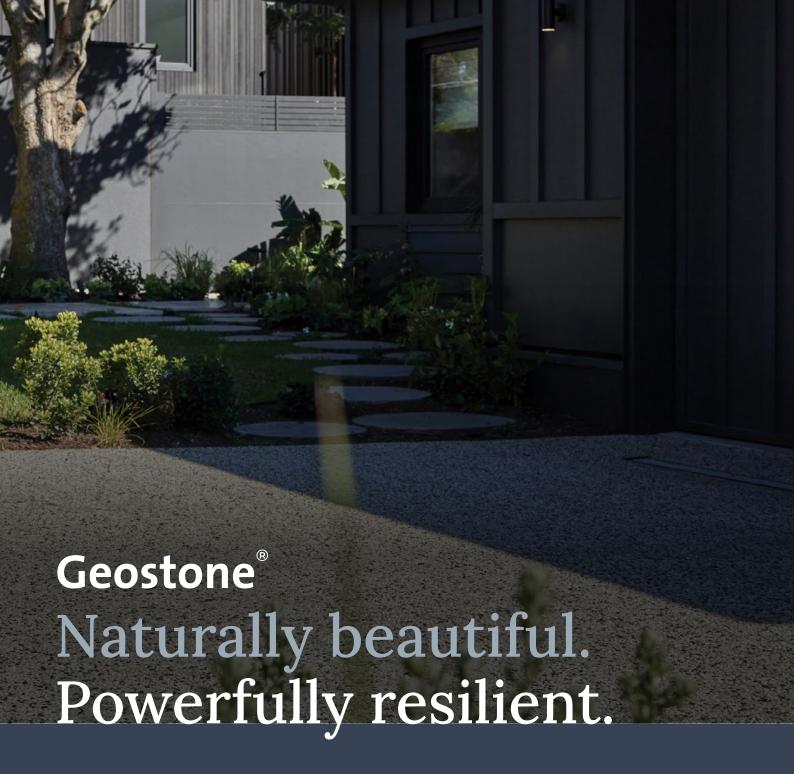

Geostone's outdoor and indoor concrete solutions combine the power of concrete with the natural beauty of Australian stone. Choose from a range of regionally sourced South East Queensland materials to create beautiful concrete finishes that will elevate your home — both indoors and out.

## **Exposed**

Geostone's exposed concrete provides a raw finish that utilises the natural texture of the stone, bringing character and personality to the home. This durable solution is ideal for outdoor areas such as driveways.