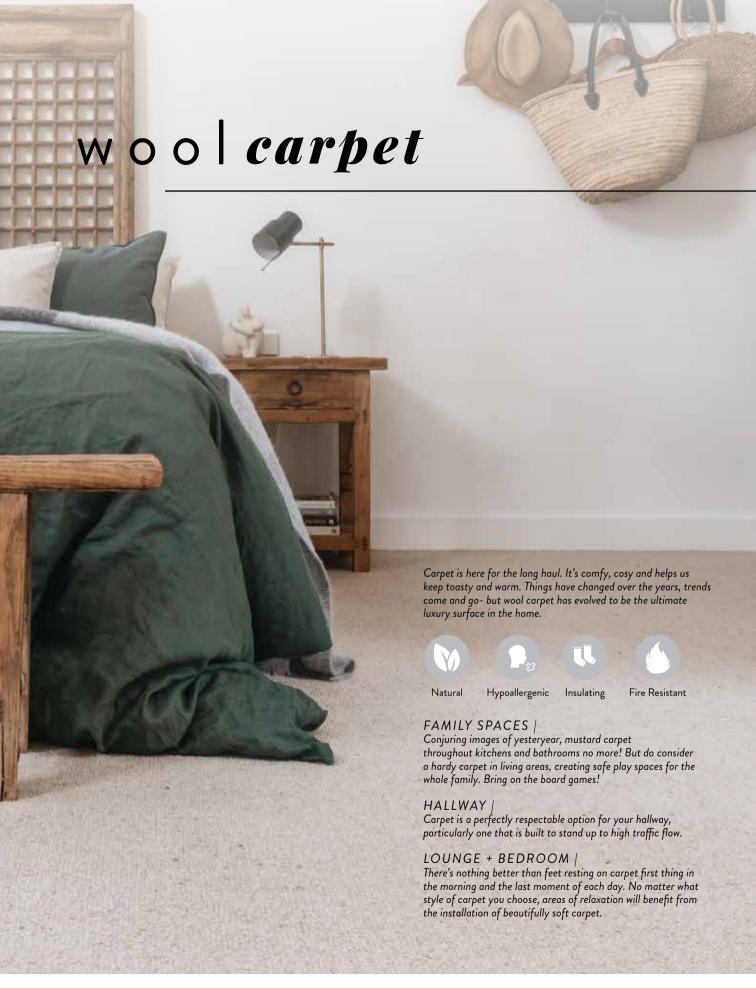

nd walk across. A dream to maintain and the clincher, its waterproof.

Using the latest technology, it ticks all of the boxes. It's waterproof, resilient and available in a wide range of beautiful designs.



Easy to Clean & Maintain



Water Resistant



Family & Pet Friendly



## KITCHEN

Like the perfect wine and cheese pairing, hybrid flooring and kitchens are a match made in heaven.

### BATHROOM + LAUNDRY |

As hybrid flooring is waterproof, bathrooms and laundries are an excellent location for this practical and beautiful flooring.

### HALLWAY |

As one of the highest traffic areas in the home, hybrid flooring will withstand the additional wear and tear with ease.

### LOUNGE + BEDROOM |

Hybrid is the hard flooring all-rounder- why not install from the front door to back?















A fabulous flooring experience