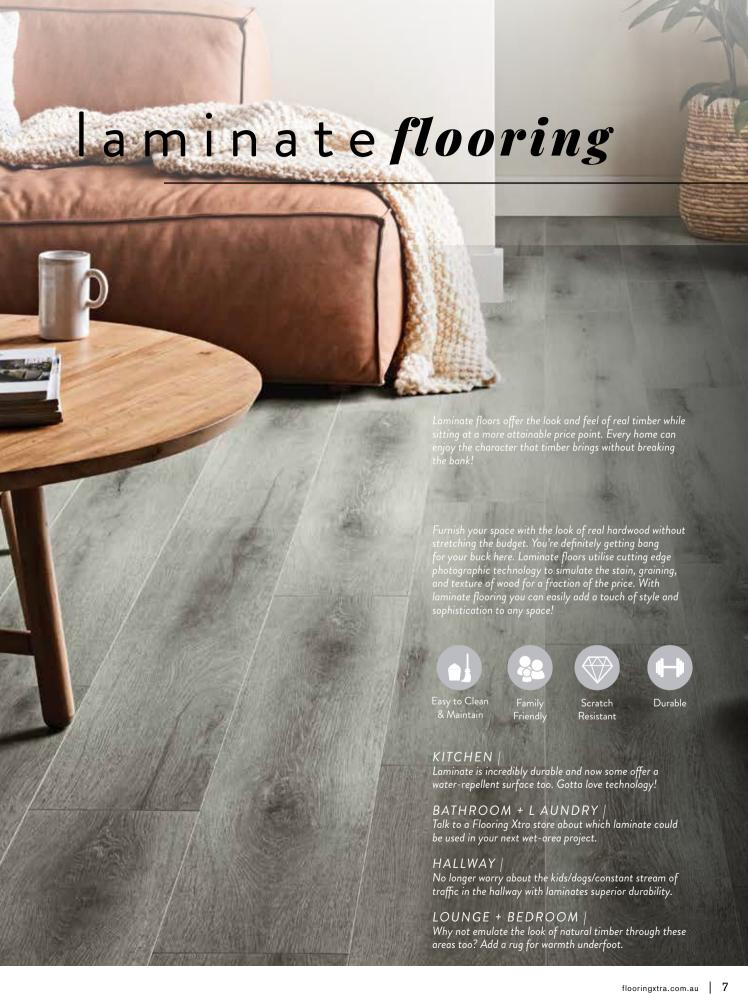

at and walk across. A dream to maintain and the clincher, its waterproof.

Using the latest technology, it ticks all of the boxes. It's waterproof, resilient and available in a wide range of beautiful designs.



Easy to Clean & Maintain



Water Resistant



Family & Pet Friendly



## KITCHEN

Like the perfect wine and cheese pairing, hybrid flooring and kitchens are a match made in heaven.

### BATHROOM + LAUNDRY |

As hybrid flooring is waterproof, bathrooms and laundries are an excellent location for this practical and beautiful flooring.

### HALLWAY |

As one of the highest traffic areas in the home, hybrid flooring will withstand the additional wear and tear with ease.

### LOUNGE + BEDROOM |

Hybrid is the hard flooring all-rounder- why not install from the front door to back?















A fabulous flooring experience