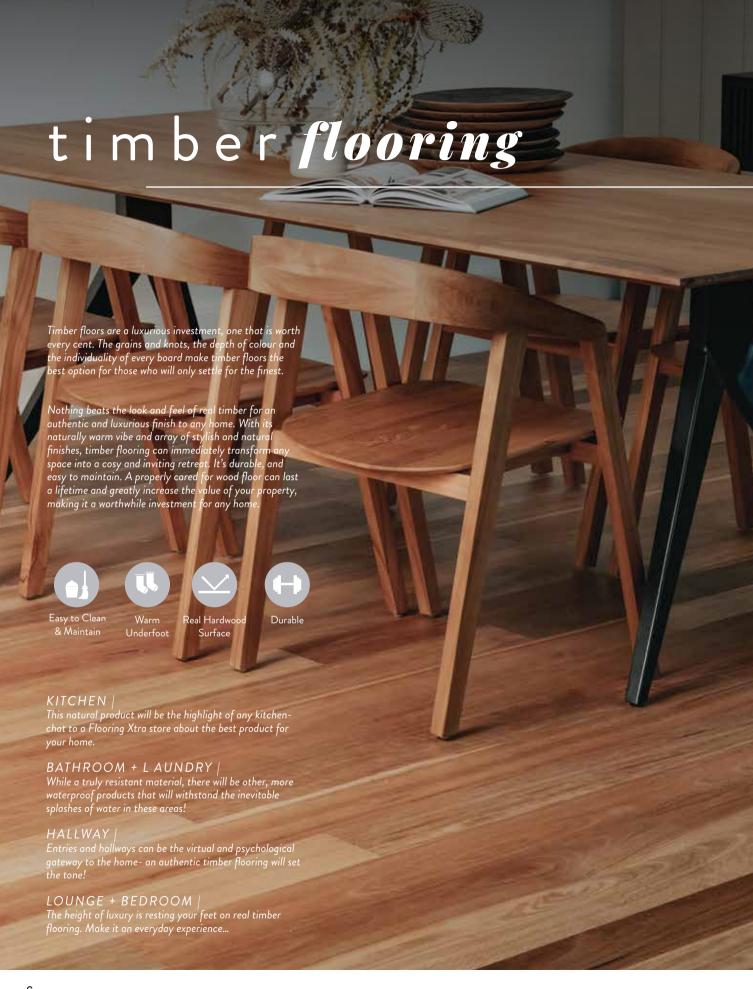

# hybrid flooring

Hybrid floors are the amalgamation of the very best qualities of vinyl and laminate. The result is one of the most popular hard flooring styles on the market, for good reason. It's beautiful to look at and walk across. A dream to maintain and the clincher, its waterproof.

Using the latest technology, it ticks all of the boxes. It's waterproof, resilient and available in a wide range of beautiful designs.

Easy to Clean & Maintain

Water Resistant

Family & Pet Friendly