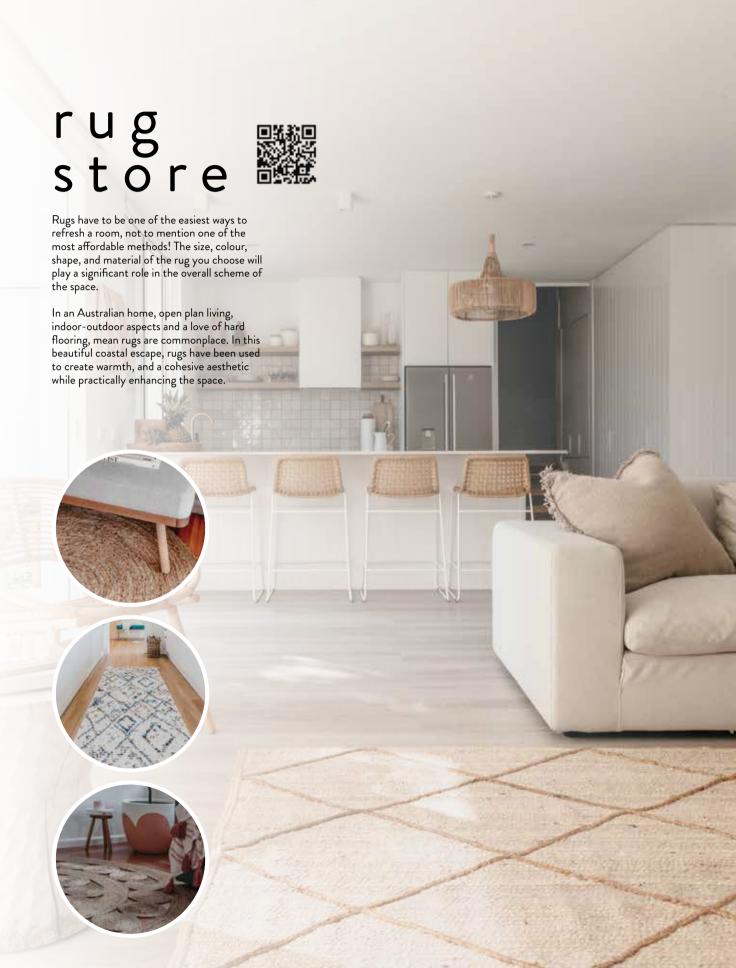

3130 \$\$\$ \$4007 \$\$\$\$ \$6318

**BASED ON 29 SQM** \$ \$2194 \$\$ \$2633 \$\$\$ \$3072 \$\$\$\$ \$3276

LIVING /

**CARPET BASED ON 48 SQM** \$ \$2320 \$\$ \$3048 \$\$\$ \$4056 \$\$\$\$ \$5496

HARD FLOORING **BASED ON 48 SQM** \$3696

\$ \$5136 \$\$ \$\$\$ \$6576 \$\$\$\$ \$10,368 VINYL **BASED ON 48 SQM** 

\$ \$3600 \$\$ \$4320 \$\$\$ \$5040 \$\$\$\$ \$5376

These prices are indicative only to help you set a budget. Offcuts and waste can make this more or less depending on the flooring selected. Price includes quality underlay – premium underlay is additional. This price does not allow for uplift, disposal, furniture removal, floor preparation, travel and other incidentals. Pricing varies from region to region according to freight and installation charges. Stairs are not included



# hybrid flooring

Hybrid floors are the amalgamation of the very best qualities of vinyl and laminate. The result is one of the most popular hard flooring styles on the market, for good reason. It's beautiful to look at and walk across. A dream to maintain and the clincher, its waterproof.

Using the latest technology, it ticks all of the boxes. It's waterproof, resilient and available in a wide range of beautiful designs.



Easy to Clean & Maintain



Water Resistant



Family & Pet Friendly



## KITCHEN

Like the perfect wine and cheese pairing, hybrid flooring and kitchens are a match made in heaven.

### BATHROOM + LAUNDRY |

As hybrid flooring is waterproof, bathrooms and laundries are an excellent location for this practical and beautiful flooring.

### HALLWAY |

As one of the