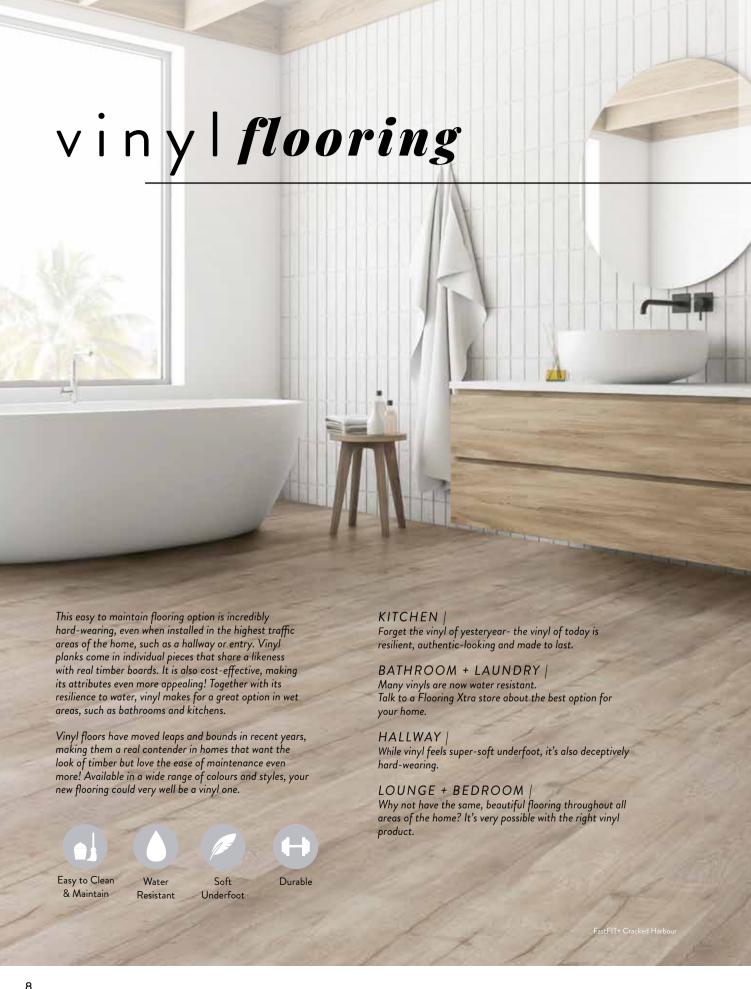

and walk across. A dream to maintain and the clincher, its waterproof.

Using the latest technology, it ticks all of the boxes. It's waterproof, resilient and available in a wide range of beautiful designs.



Easy to Clean & Maintain



Water Resistant



Family & Pet Friendly



## KITCHEN

Like the perfect wine and cheese pairing, hybrid flooring and kitchens are a match made in heaven.

### BATHROOM + LAUNDRY |

As hybrid flooring is waterproof, bathrooms and laundries are an excellent location for this practical and beautiful flooring.

### HALLWAY |

As one of the highest traffic areas in the home, hybrid flooring will withstand the additional wear and tear with ease.

### LOUNGE + BEDROOM |

Hybrid is the hard flooring all-rounder- why not install from the front door to back?















A fabulous flooring experience