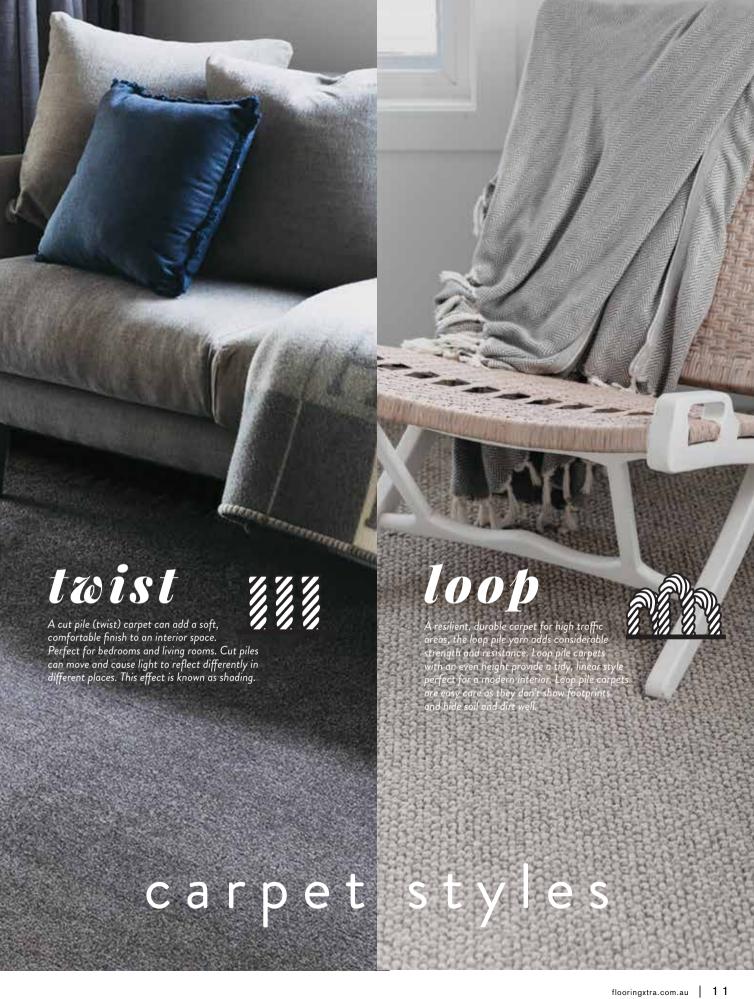

alk across. A dream to maintain and the clincher, its waterproof.

Using the latest technology, it ticks all of the boxes. It's waterproof, resilient and available in a wide range of beautiful designs.



Easy to Clean & Maintain



Water Resistant



Family & Pet Friendly



## KITCHEN

Like the perfect wine and cheese pairing, hybrid flooring and kitchens are a match made in heaven.

### BATHROOM + LAUNDRY |

As hybrid flooring is waterproof, bathrooms and laundries are an excellent location for this practical and beautiful flooring.

### HALLWAY |

As one of the highest traffic areas in the home, hybrid flooring will withstand the additional wear and tear with ease.

### LOUNGE + BEDROOM |

Hybrid is the hard flooring all-rounder- why not install from the front door to back?















A fabulous flooring experience