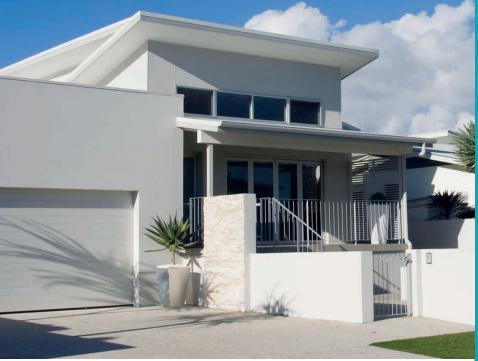

# **Roof and Wall Coatings**

# **RESTORA ROOF MEMBRANE**

- Gloss roof membrane coating for tile and metal roof surfaces
- 20L bucket

# **ELASTACOTE MEMBRANE**

- Waterproof Coating suitable for roofs and walls
- Available in High Gloss or Mid Lustre
- 5L and 15L sizes

# **INFRACOTE MEMBRANE**

- Infrared Reflective Waterproof Coating suitable for roofs and walls
- Available in High Gloss or Mid Lustre
- 5L and 15L sizes