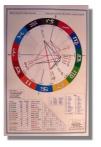

# Birth Chart Wheel

### Horoscope Wheel:

A colour diagram of the horoscope displaying the planetary positions by signs, houses and aspects. For astrologers and astrology students. \$20

astrology.co.uk