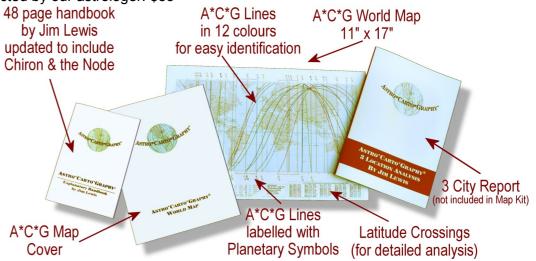

# Astro\*Carto\*Graphy Map Kit

Identifies your planetary zones on a World Map and includes an explanatory handbook. The detailed A\*C\*G Map shows 48 planetary 'power' lines in colour plus a table of latitude crossings for closer technical analysis.

The A\*C\*G handbook, written by the pioneer of this award-winning astrological technique, Jim Lewis, explains the influence of the key planetary lines and crossings with additional notes on Moon's Nodes and Chiron. \$55