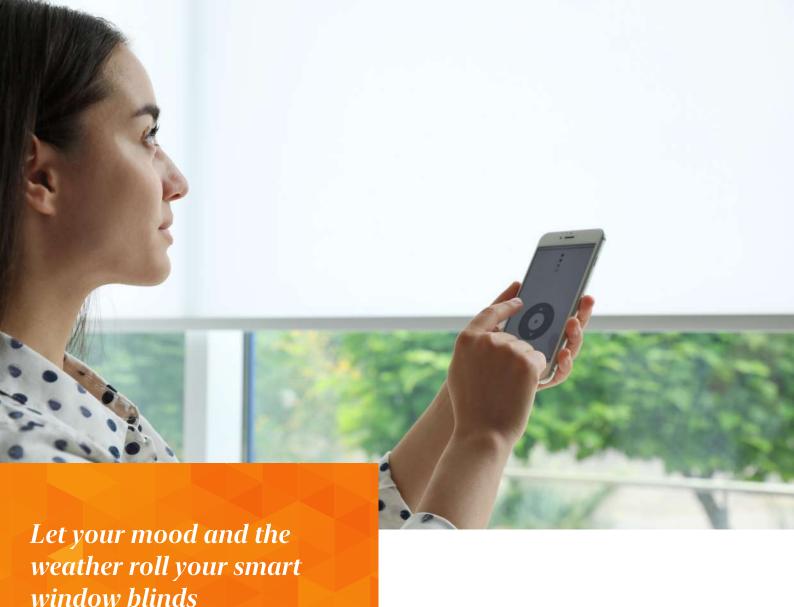

### **Smart blinds**

Make your mornings merry with blinds that automatically open with the rise of the sun. The outside temperature or your scheduled wake-up time could be the trigger to roll open your smart blinds. Discover convenience and class with smart blinds that make your homes the perfect place to live in.