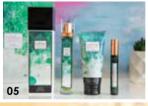

# TIARÉ TROPIQUE

Fragrance Family: Floral

A sweet floral fragrance that caresses like a tropical lei, with notes of bergamot, raspberry, tiare blossom, frangipani, jasmine, tea rose, amber and rosewood.

PARFUM CRÈME 50mL

PO8CREME \$89.90AUD | \$99.90NZD

PARFUM 50mL

PO850ML \$75.00AUD | \$82.50NZD

PARFUM ROLLERBALL 15mL

PO8RB \$33.50AUD | \$37.50NZD

NUTRITIVE BODY LOTION 300mL

PO8LOT \$42.50AUD | \$47.50NZD

HAND & NAIL NUTRITION 100G

PO8HAND \$27.50AUD | \$29.90NZD

CREATIVES PARFUM GIFT SET\* **P08PS** \$178.50AUD | \$197.40NZD

CREATIVES PARFUM CRÈME GIFT SET\* **P08PCPS** \$193.40AUD | \$214.80NZD

\* See page 8 for Gift Set contents