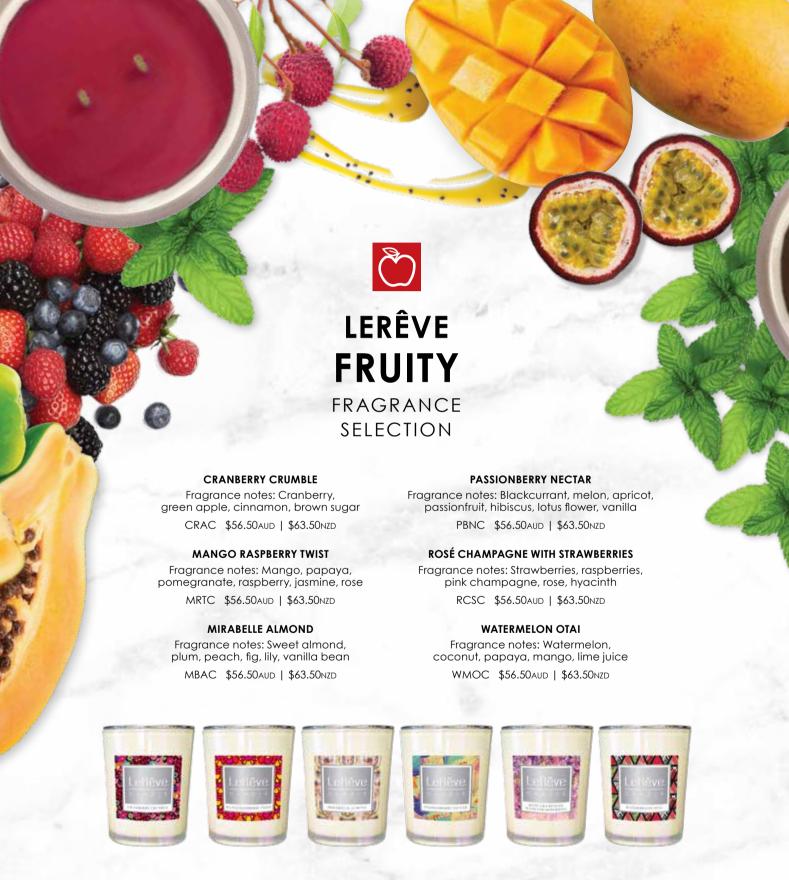

# FRAGRANCED NATURAL CANDLES

LeRêve Candles feature a 100% natural soy wax base saturated with high quality fragrance for maximum effect. This premium blend is hand-poured into a pearlised jar with gloss lid and is finished with two pure cotton wicks for healthy fragrance delivery.

### FRAGRANCED NATURAL CANDLE 500G

LeRêve Candles are non-toxic and boast an intense fragrance level in a variety of scents to suit any mood and colours to complement any home décor. Burn time of up to 95 hours.

\_\_\_C \$56.50AUD | \$63.50NZD