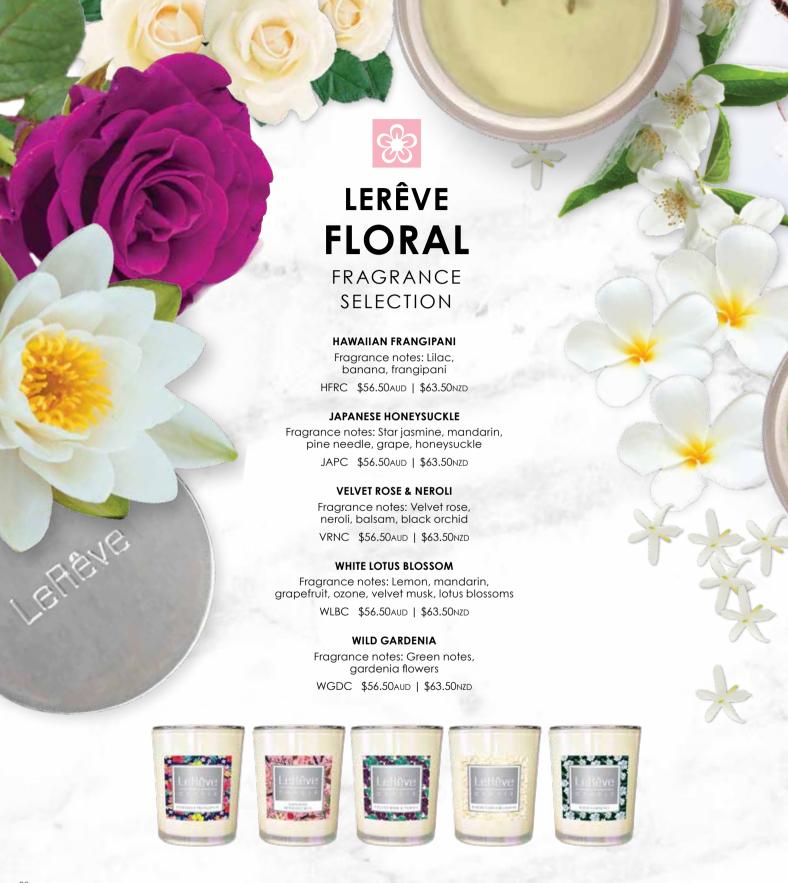

ture a 100% natural soy wax base saturated with high quality fragrance for maximum effect. This premium blend is hand-poured into a pearlised jar with gloss lid and is finished with two pure cotton wicks for healthy fragrance delivery.

### FRAGRANCED NATURAL CANDLE 500G

LeRêve Candles are non-toxic and boast an intense fragrance level in a variety of scents to suit any mood and colours to complement any home décor. Burn time of up to 95 hours.

\_\_\_C \$56.50AUD | \$63.50NZD

### **WICK TRIMMER & DIPPER SET**

Enjoy a cleaner and longer-lasting burn time by trimming the wick to 6mm before you light your LeRêve Fragranced Candle each time. Eliminate smouldering and preserve the fragrance effect by using the dipper instead of just blowing out your Candle.

WICKTD \$29.50AUD | \$33.50NZD













# FRAGRANCED REED DIFFUSERS

Our highly concentrated Reed Diffusers continuously fill your living space with beautiful fragrance. Presented in elegant packaging, they are the perfect way to freshen and brighten rooms where an open flame isn't convenient.

### FRAGRANCED REED DIFFUSER 200ML

LeRêve Reed Diffusers feature premium quality perfume blended in a non-alcoholic solution. Natural rattan reeds, dyed black for presentation, diffuse continuous fragrance for up to six months.

\_\_\_ RD \$49.50 AUD | \$55.00 NZD







# WE ARE PROUD TO BE OFFICIAL SPONSORS OF

WORLD VISION, THE BREAST CANCER NETWORK OF AUSTRALIA (BCNA) AND THE BREAST CANCER AOTEAROA COALITION IN NEW ZEALAND (BCAC).

We invite you to help our fundraising initiatives during our Charity months of April and Oc