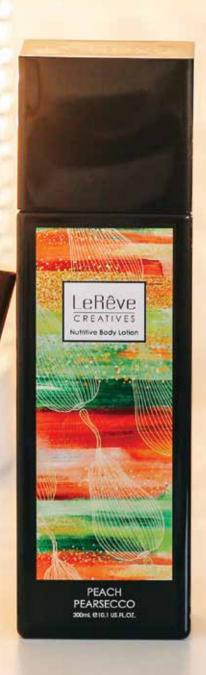

# NUTRITIVE BODY LOTION 300ML

A richly nourishing, protecting and hydrating body preparation containing a luxurious blend of naturally derived plant ingredients including Avocado Oil, Shea Butter, Hydrolyzed Jojoba Esters, Squalane (plant derived), Olive Fruit Oil, Aloe Vera and Natural Vitamin E. Massage over the body daily for silky-smooth, healthy, radiant skin.

PROVE PEACH PEARSECCO

Fragrance Family: Oriental

A rich and hedonistic fragrance that evokes sensuality, with a heart of pure vanilla and warm hints of agave and heliotrope.

PARFUM 50mL

P0450ML \$75.00AUD | \$82.50NZD