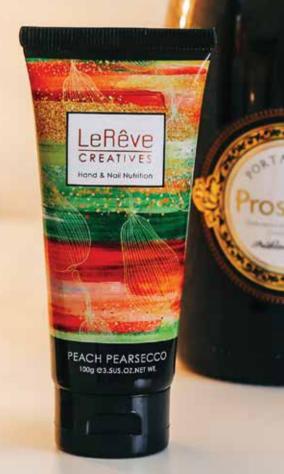

# HAND & NAIL NUTRITION 100G

A fast absorbing and non-greasy hand and nail preparation with naturally derived plant ingredients including Avocado Oil, Olive Fruit Oil, Shea Butter, Hydrolyzed Keratin and Natural Vitamin E. Use regularly to strengthen nails, soften skin and preserve youthful looking hands.

PROVE PEACH PEARSECCO

Fragrance Family: Oriental

A rich and hedonistic fragrance that evokes sensuality, with a heart of pure vanilla and warm hints of agave and heliotrope.

PARFUM 50mL

P0450ML \$75.00AUD | \$82.50NZD