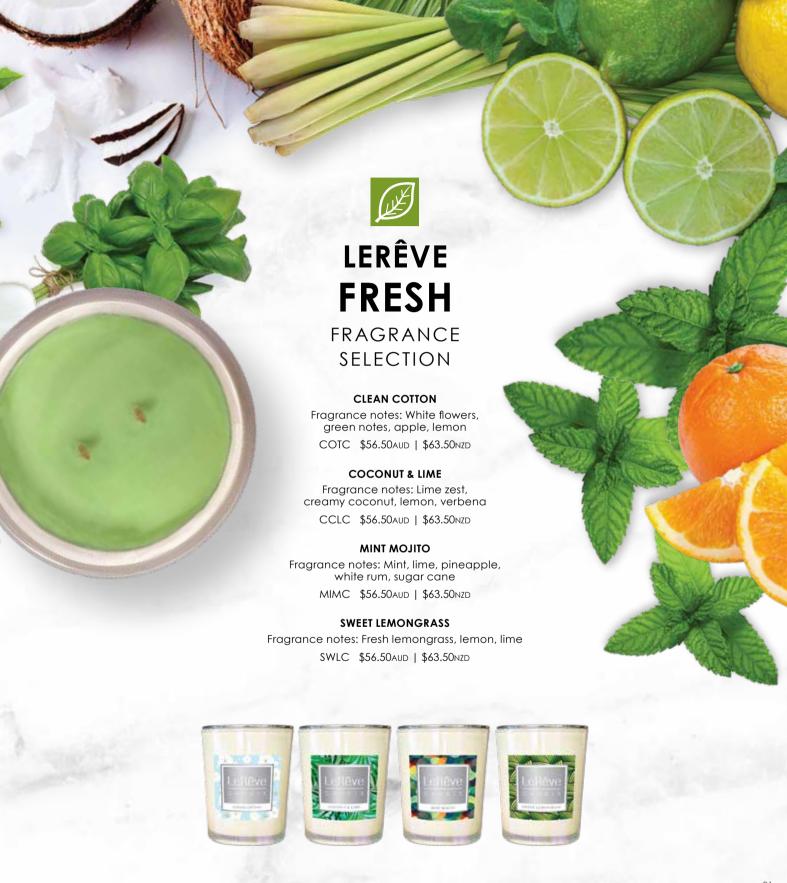

# FRAGRANCED NATURAL CANDLES

LeRêve Candles feature a 100% natural soy wax base saturated with high quality fragrance for maximum effect. This premium blend is hand-poured into a pearlised jar with gloss lid and is finished with two pure cotton wicks for healthy fragrance delivery.

### FRAGRANCED NATURAL CANDLE 500G

LeRêve Candles are non-toxic and boast an intense fragrance level in a variety of scents to suit any mood and colours to complement any home décor. Burn time of up to 95 hours.

\_\_\_C \$56.50AUD | \$63.50NZD