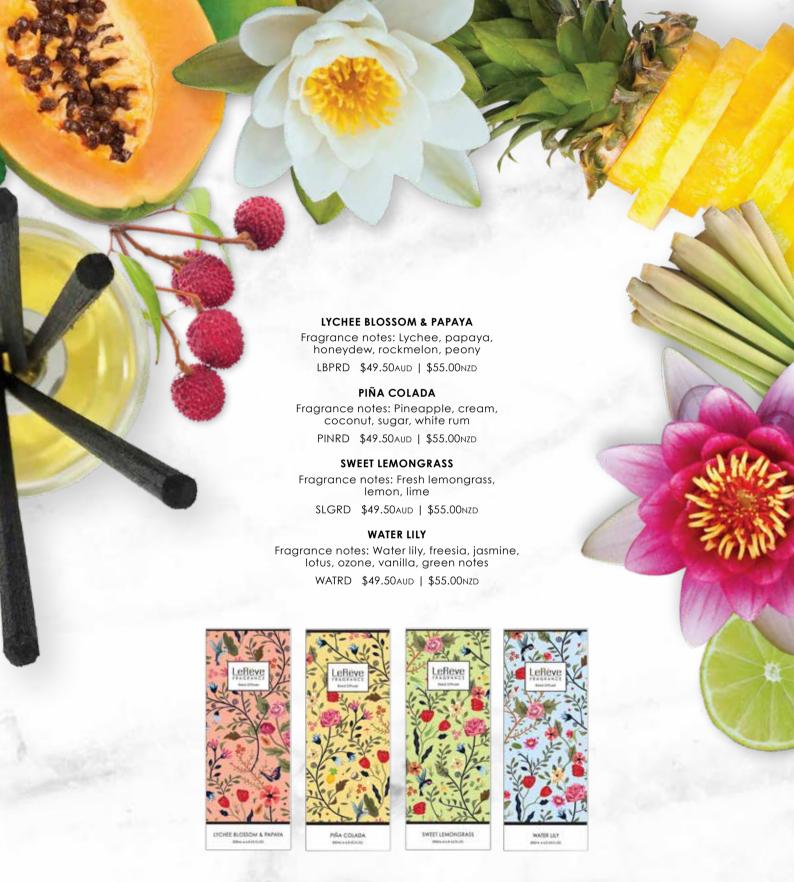

### FRAGRANCED REED DIFFUSER 200ML

LeRêve Reed Diffusers feature premium quality perfume blended in a non-alcoholic solution. Natural rattan reeds, dyed black for presentation, diffuse continuous fragrance for up to six months.

\_\_\_ RD \$49.50 AUD | \$55.00 NZD