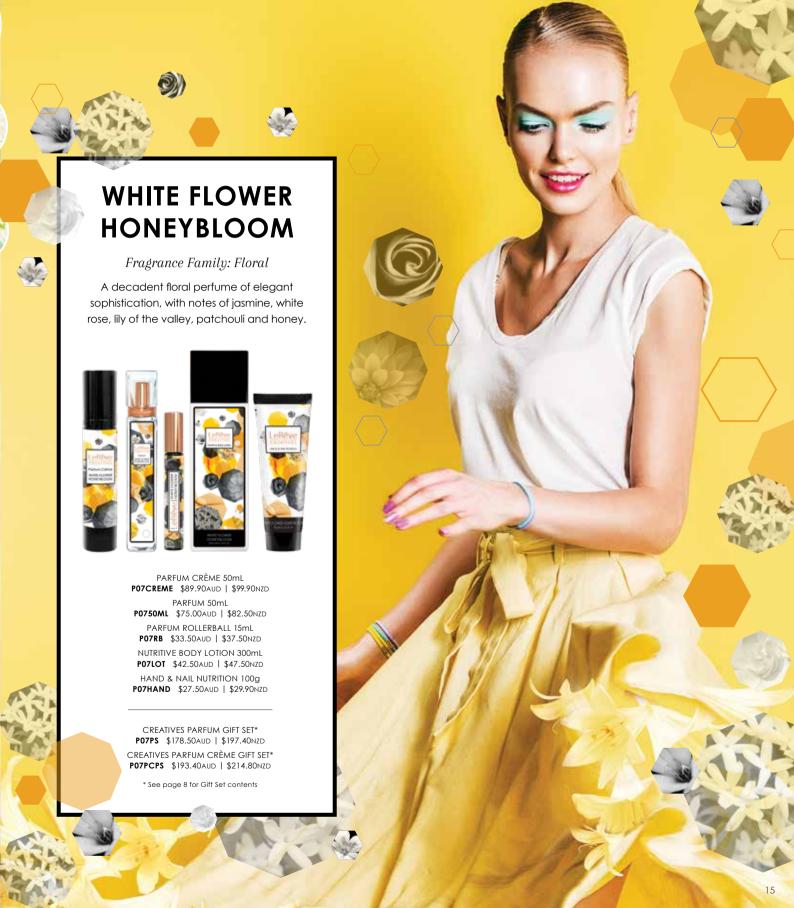

### **PARFUM CRÈME 50ML**

Parfum Crème marries the long-lasting fragrance that typifies Parfum with a luxurious, alcohol-free crème base. Available in a 50mL glass pump dispenser in our three top-selling fragrances – Passionberry Nectar, White Flower Honeybloom and Tiaré Tropique. Lightly apply to pulse points on the wrists, neck or décolletage. Available in P01, P07 & P08.

P\_\_CREME

\$89.90AUD | \$99.90NZD

PRêve

### **PARFUM 50ML**

Creatives Parfum is available in a stylish 50mL glass spray bottle. Lightly apply to pulse points on the wrists, neck or décolletage.

P\_\_50ML \$75.00AUD | \$82.50NZD

Creatives Parfum is also presented in our portable 15mL Rollerball. Roll onto pulse points on the wrists, neck or décolletage.

P RB

\$33.50AUD | \$37.50NZD

# HAND & NAIL NUTRITION 100G

A fast absorbing and non-greasy hand and nail preparation with naturally derived plant ingredients including Avocado Oil, Olive Fruit Oil, Shea Butter, Hydrolyzed Keratin and Natural Vitamin E. Use regularly to strengthen nails, soften skin and preserve youthful looking hands.

P HAND

\$27.50AUD | \$29.90NZD

# NUTRITIVE BODY LOTION 300ML

A richly nourishing, protecting and hydrating body preparation containing a luxurious blend of naturally derived plant ingredients including Avocado Oil, Shea Butter, Hydrolyzed Jojoba Esters, Squalane (plant derived), Olive Fruit Oil, Aloe Vera and Natural Vitamin E. Massage over the body daily for silky-smooth, healthy, radiant skin.

 $P_-LOT$ 

\$42.50AUD | \$47.50NZD

# Choose a **CREATIVES** Parfum Gift Set

The complete Creatives Parfum collection is presented in a sleek gift box and comprises:

- Parfum or Parfum Crème 50mL
  - Parfum Rollerball 15mL
  - Nutritive Body Lotion 300mL
  - Hand & Nail Nutrition 100g
  - P \_ \_ PS (Contains Parfum 50mL) \$178.50AUD | \$197.40NZD
- P\_\_PCPS (Contains Parfum Crème 50mL) \$193.40AUD | \$214.80NZD