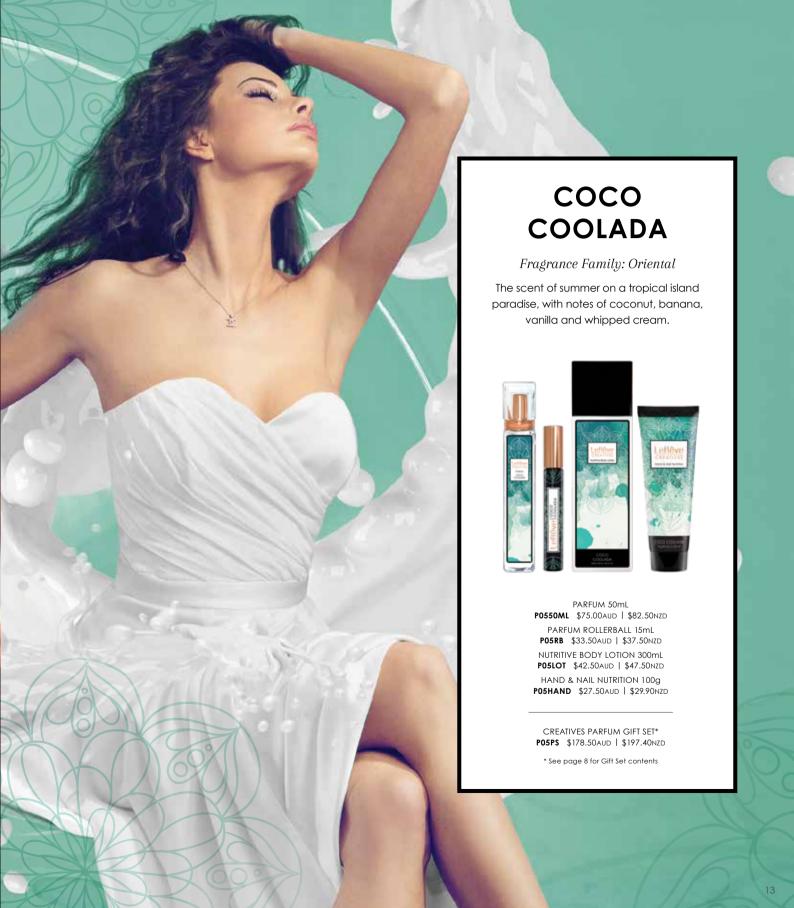

### **PARFUM 50ML**

Creatives Parfum is available in a stylish 50mL glass spray bottle. Lightly apply to pulse points on the wrists, neck or décolletage.

P\_\_50ML \$75.00AUD | \$82.50NZD

Creatives Parfum is also presented in our portable 15mL Rollerball. Roll onto pulse points on the wrists, neck or décolletage.

P RB

\$33.50AUD | \$37.50NZD

# HAND & NAIL NUTRITION 100G

A fast absorbing and non-greasy hand and nail preparation with naturally derived plant ingredients including Avocado Oil, Olive Fruit Oil, Shea Butter, Hydrolyzed Keratin and Natural Vitamin E. Use regularly to strengthen nails, soften skin and preserve youthful looking hands.

P HAND

\$27.50AUD | \$29.90NZD

# NUTRITIVE BODY LOTION 300ML

A richly nourishing, protecting and hydrating body preparation containing a luxurious blend of naturally derived plant ingredients including Avocado Oil, Shea Butter, Hydrolyzed Jojoba Esters, Squalane (plant derived), Olive Fruit Oil, Aloe Vera and Natural Vitamin E. Massage over the body daily for silky-smooth, healthy, radiant skin.

 $P_-LOT$ 

\$42.50AUD | \$47.50NZD

# Choose a **CREATIVES** Parfum Gift Set

The complete Creatives Parfum collection is presented in a sleek gift box and comprises:

- Parfum or Parfum Crème 50mL
  - Parfum Rollerball 15mL
  - Nutritive Body Lotion 300mL
  - Hand & Nail Nutrition 100g
  - P \_ \_ PS (Contains Parfum 50mL) \$178.50AUD | \$197.40NZD
- P\_\_PCPS (Contains Parfum Crème 50mL) \$193.40AUD | \$214.80NZD