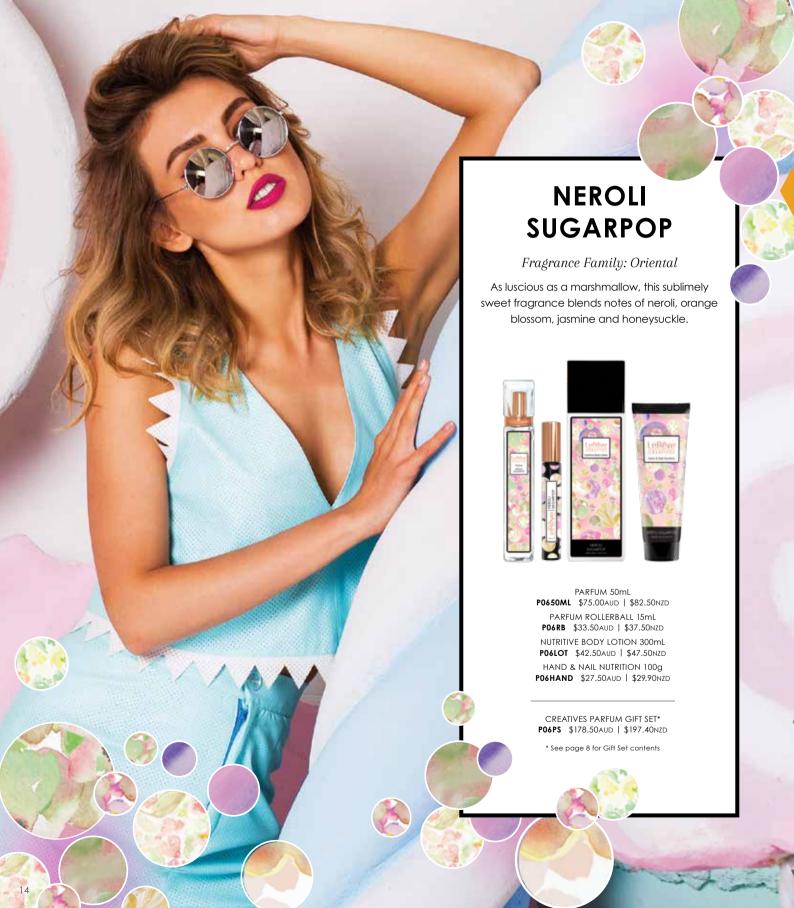

### **PARFUM 50ML**

Creatives Parfum is available in a stylish 50mL glass spray bottle. Lightly apply to pulse points on the wrists, neck or décolletage.

P\_\_50ML \$75.00AUD | \$82.50NZD

Creatives Parfum is also presented in our portable 15mL Rollerball. Roll onto pulse points on the wrists, neck or décolletage.

P RB

\$33.50AUD | \$37.50NZD

# HAND & NAIL NUTRITION 100G

A fast absorbing and non-greasy hand and nail preparation with naturally derived plant ingredients including Avocado Oil, Olive Fruit Oil, Shea Butter, Hydrolyzed Keratin and Natural Vitamin E. Use regularly to strengthen nails, soften skin and preserve youthful looking hands.

P HAND

\$27.50AUD | \$29.90NZD

# NUTRITIVE BODY LOTION 300ML

A richly nourishing, protecting and hydrating body preparation containing a luxurious blend of naturally derived plant ingredients including Avocado Oil, Shea Butter, Hydrolyzed Jojoba Esters, Squalane (plant derived), Olive Fruit Oil, Aloe Vera and Natural Vitamin E. Massage over the body daily for silky-smooth, healthy, radiant skin.

 $P_-LOT$ 

\$42.50AUD | \$47.50NZD

# Choose a **CREATIVES** Parfum Gift Set

The complete Creatives Parfum collection is presented in a sleek gift box and comprises:

- Parfum or Parfum Crème 50mL
  - Parfum Rollerball 15mL
  - Nutritive Body Lotion 300mL
  - Hand & Nail Nutrition 100g
  - P \_ \_ PS (Contains Parfum 50mL) \$178.50AUD | \$197.40NZD
- P\_\_PCPS (Contains Parfum Crème 50mL) \$193.40AUD | \$214.80NZD