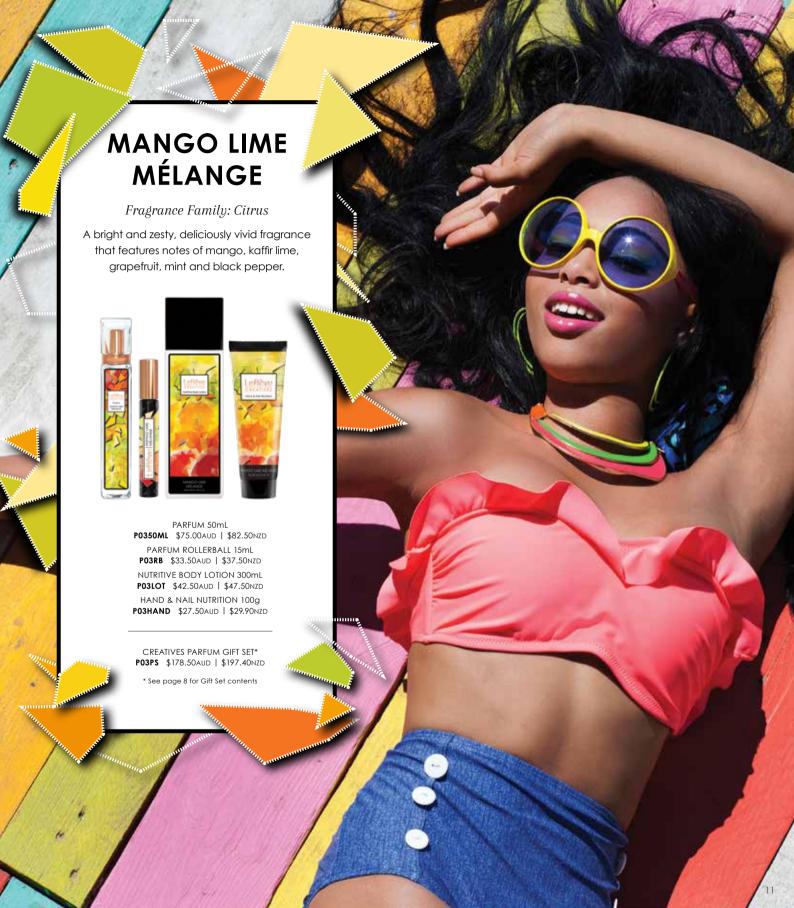

### **PARFUM 50ML**

Creatives Parfum is available in a stylish 50mL glass spray bottle. Lightly apply to pulse points on the wrists, neck or décolletage.

P\_\_50ML \$75.00AUD | \$82.50NZD

Creatives Parfum is also presented in our portable 15mL Rollerball. Roll onto pulse points on the wrists, neck or décolletage.

P RB

\$33.50AUD | \$37.50NZD

# HAND & NAIL NUTRITION 100G

A fast absorbing and non-greasy hand and nail preparation with naturally derived plant ingredients including Avocado Oil, Olive Fruit Oil, Shea Butter, Hydrolyzed Keratin and Natural Vitamin E. Use regularly to strengthen nails, soften skin and preserve youthful looking hands.

P HAND

\$27.50AUD | \$29.90NZD

# NUTRITIVE BODY LOTION 300ML

A richly nourishing, protecting and hydrating body preparation containing a luxurious blend of naturally derived plant ingredients including Avocado Oil, Shea Butter, Hydrolyzed Jojoba Esters, Squalane (plant derived), Olive Fruit Oil, Aloe Vera and Natural Vitamin E. Massage over the body daily for silky-smooth, healthy, radiant skin.

 $P_-LOT$ 

\$42.50AUD | \$47.50NZD