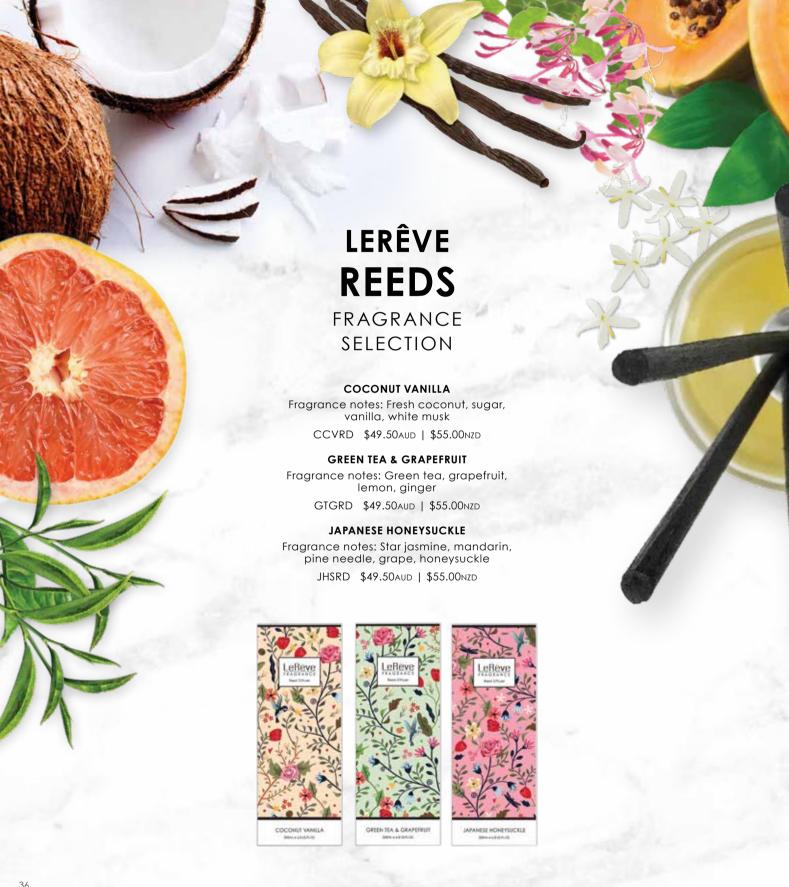

### FRAGRANCED REED DIFFUSER 200ML

LeRêve Reed Diffusers feature premium quality perfume blended in a non-alcoholic solution. Natural rattan reeds, dyed black for presentation, diffuse continuous fragrance for up to six months.

\_\_\_ RD \$49.50 AUD | \$55.00 NZD