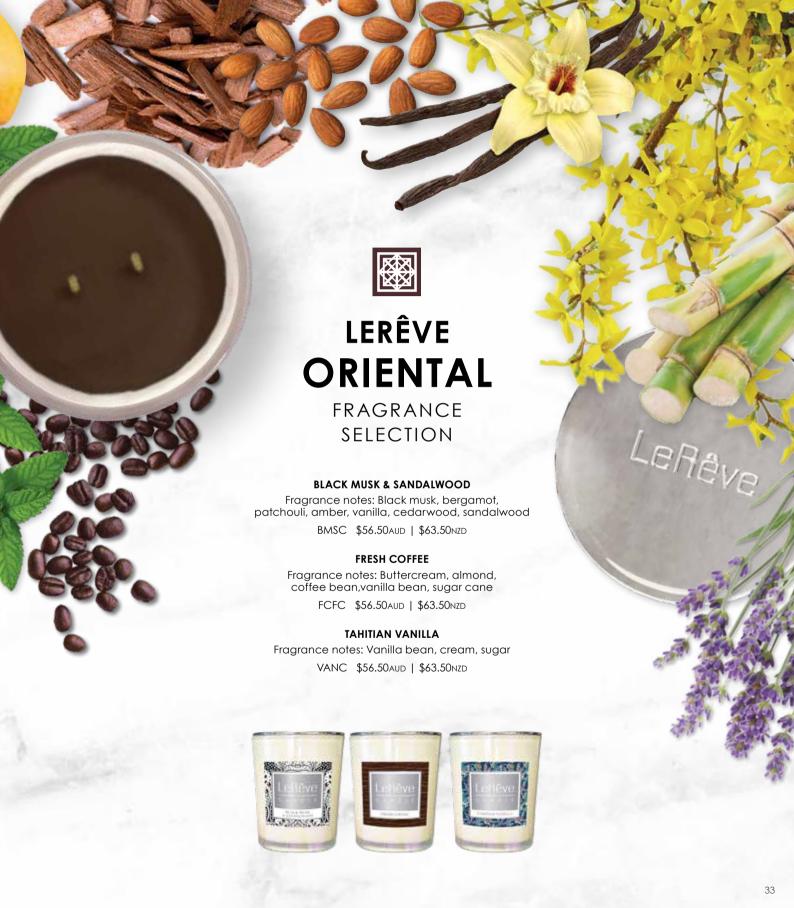

# FRAGRANCED NATURAL CANDLES

LeRêve Candles feature a 100% natural soy wax base saturated with high quality fragrance for maximum effect. This premium blend is hand-poured into a pearlised jar with gloss lid and is finished with two pure cotton wicks for healthy fragrance delivery.

### FRAGRANCED NATURAL CANDLE 500G

LeRêve Candles are non-toxic and boast an intense fragrance level in a variety of scents to suit any mood and colours to complement any home décor. Burn time of up to 95 hours.

\_\_\_C \$56.50AUD | \$63.50NZD