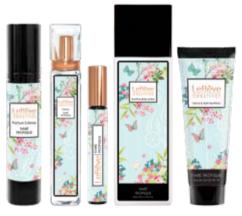

PROVE PEACH PEARSECCO

Fragrance Family: Oriental

A rich and hedonistic fragrance that evokes sensuality, with a heart of pure vanilla and warm hints of agave and heliotrope.

PARFUM 50mL

P0450ML \$75.00AUD | \$82.50NZD

PARFUM ROLLERBALL 15mL

P04RB \$33.50AUD | \$37.50NZD

NUTRITIVE BODY LOTION 300mL

P04LOT \$42.50AUD | \$47.50NZD

HAND ₺ NAIL NUTRITION 100g

P04HAND \$27.50AUD | \$29.90NZD

CREATIVES PARFUM GIFT SET\* **P04PS** \$178.50AUD | \$197.40NZD