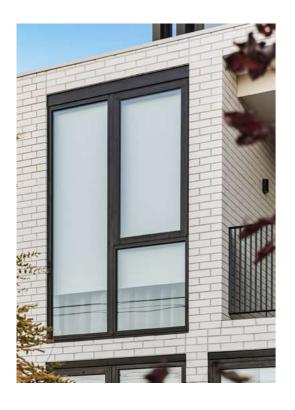

### **Specialist Windows**

Yokor Windows manufactures a wide range of specialist windows.

Lightwell Fixed Window 2865mm x 1470mm

Our Classic Series comprises a comprehensive suite of windows and doors custom made for performance and functionality. Our design and fabrication are constantly improved, offering excellence in strength, durability, appearance and performance. The Thermally Broken option significantly improves energy efficiency and is ideal for those where green life is a priority.