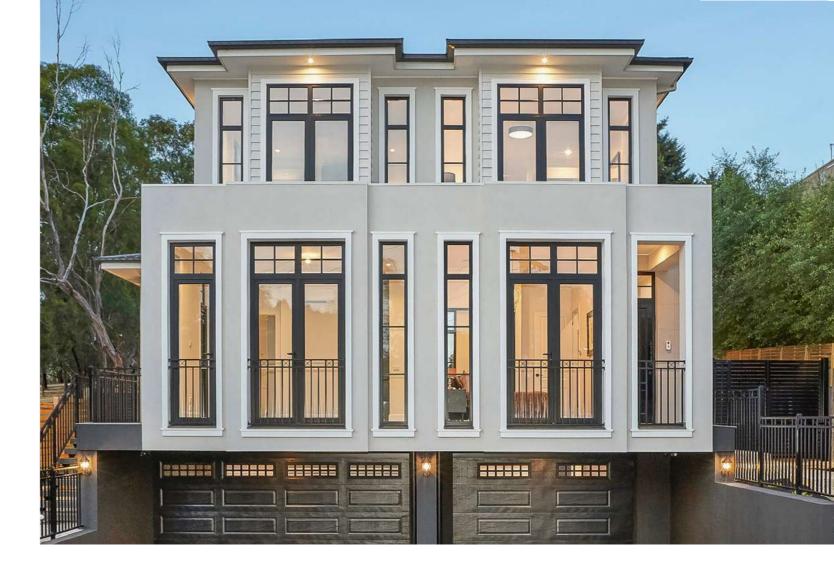

#### **Classic Style**

Classic designs are timeless. Our classic range brings historical style with modern craftsmanship. With another creative option of putting

colonial bars in the middle of the double glazing, our range celebrates the balance of aesthetics and maintenance.

### **Specialist Windows**

Yokor Windows manufactures a wide range of specialist windows.

Lightwell Fixed Window 2865mm x 1470mm

Our Classic Series comprises a comprehensive suite of windows and doors custom made for performance and functionality. Our design and fabrication are constantly improved, offering excellence in strength, durability, appearance and performance. The Thermally Broken option significantly improves energy efficiency and is ideal for those where green life is a priority.