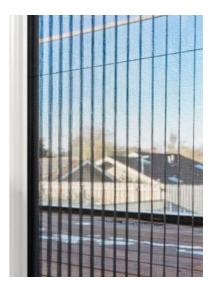

bust profiles make larger
openings possible and
let in magnificent views
and more natural light.



The Thermally Broken option achieves superior thermal performance and comfort. It also meets the growing needs for energy efficiency in commercial applications.







Stacker Door



3800mm x 3020mm





2 Panels Lift Sliding Door 5330mm x 2750mm





YOKOR WINDOWS





Caulfield, VIC







Northcote, VIC











2 Panels Slim Sliding Door 5000mm x 3050mm











Shroud & Privacy Screens





Oval Privacy Screens

### OTHER PRODUCTS

With control of the supply chain, our product range expands beyond windows and doors. Empowered by our talented engineering team, everything is custom designed and made for your flexible needs and personalised taste.



Glass Louvre



Aluminium Louvre



Retractable Fly Screen

## HARDWARE AND COLOUR

At Yokor Windows, we use globally procured highperformance and quality hardware, such as Lockwood, Legge and Hopo, to ensure comfort and ease of use. Modern and natural designs blend perfectly with the surrounding environment. A single key solution is also available to simplify the complexity of home security and operation, bringing peace of mind to homeowners.









All Yokor Aluminium Systems are made to order, so you can either choose from the most popular colours or ask us to match your samples. Matt and Satin finish are available.

Popular Colours:





30



2/55 Olive Grove Keysborough VIC 3173 (03) 9543 1686 info@yokor.com.au www.yokor.com.au