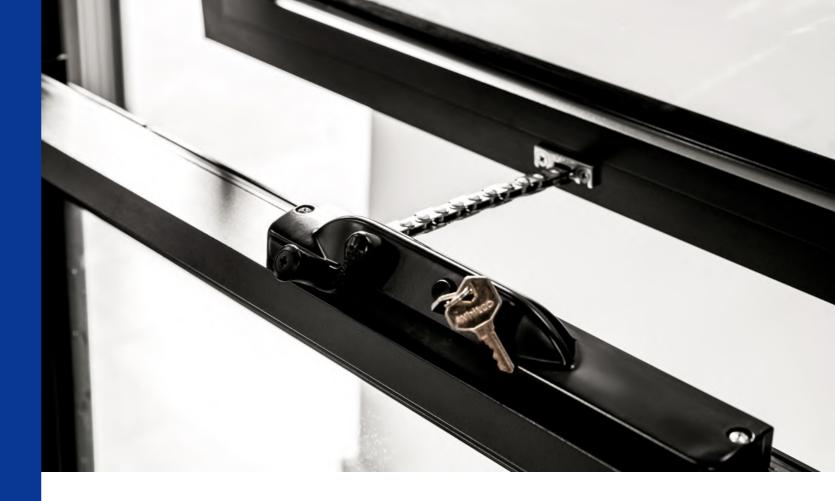

## HARDWARE AND COLOUR

At Yokor Windows, we use globally procured highperformance and quality hardware, such as Lockwood, Legge and Hopo, to ensure comfort and ease of use. Modern and natural designs blend perfectly with the surrounding environment. A single key solution is also available to simplify the complexity of home security and operation, bringing peace of mind to homeowners.