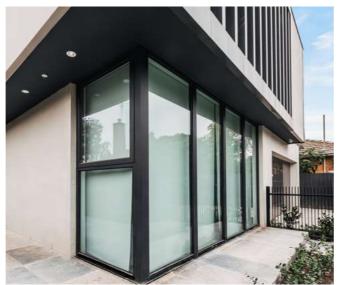

### **Specialist Windows**

Yokor Windows manufactures a wide range of specialist windows.

Lightwell Fixed Window 2865mm x 1470mm

Our Classic Series comprises a comprehensive suite of windows and doors custom made for performance and functionality. Our design and fabrication are constantly improved, offering excellence in strength, durability, appearance and performance. The Thermally Broken option significantly improves energy efficiency and is ideal for those where green life is a priority.