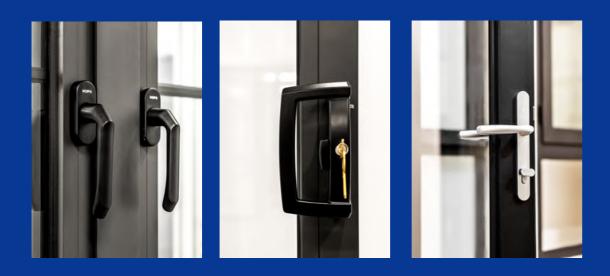

## HARDWARE AND COLOUR

At Yokor Windows, we use globally procured highperformance and quality hardware, such as Lockwood, Legge and Hopo, to ensure comfort and ease of use. Modern and natural designs blend perfectly with the surrounding environment. A single key solution is also available to simplify the complexity of home security and operation, bringing peace of mind to homeowners.