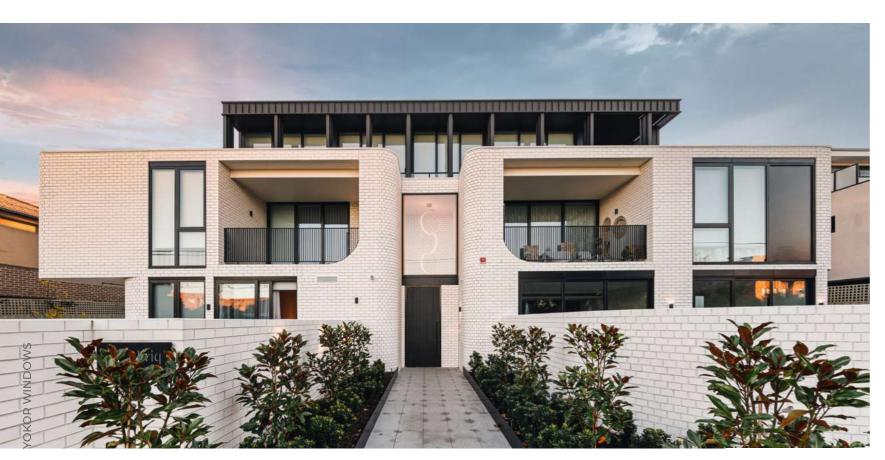

# ARCHITECTURAL SERIES

Our commercial-grade
Architectural Series are
architecturally inspired and
cater perfectly to the most
contemporary designs.
Robust profiles make larger
openings possible and
let in magnificent views
and more natural light.

The Thermally Broken option achieves superior thermal performance and comfort. It also meets the growing needs for energy efficiency in commercial applications.

Stacker Door

3800mm x 3020mm

2 Panels Lift Sliding Door 5330mm x 2750mm