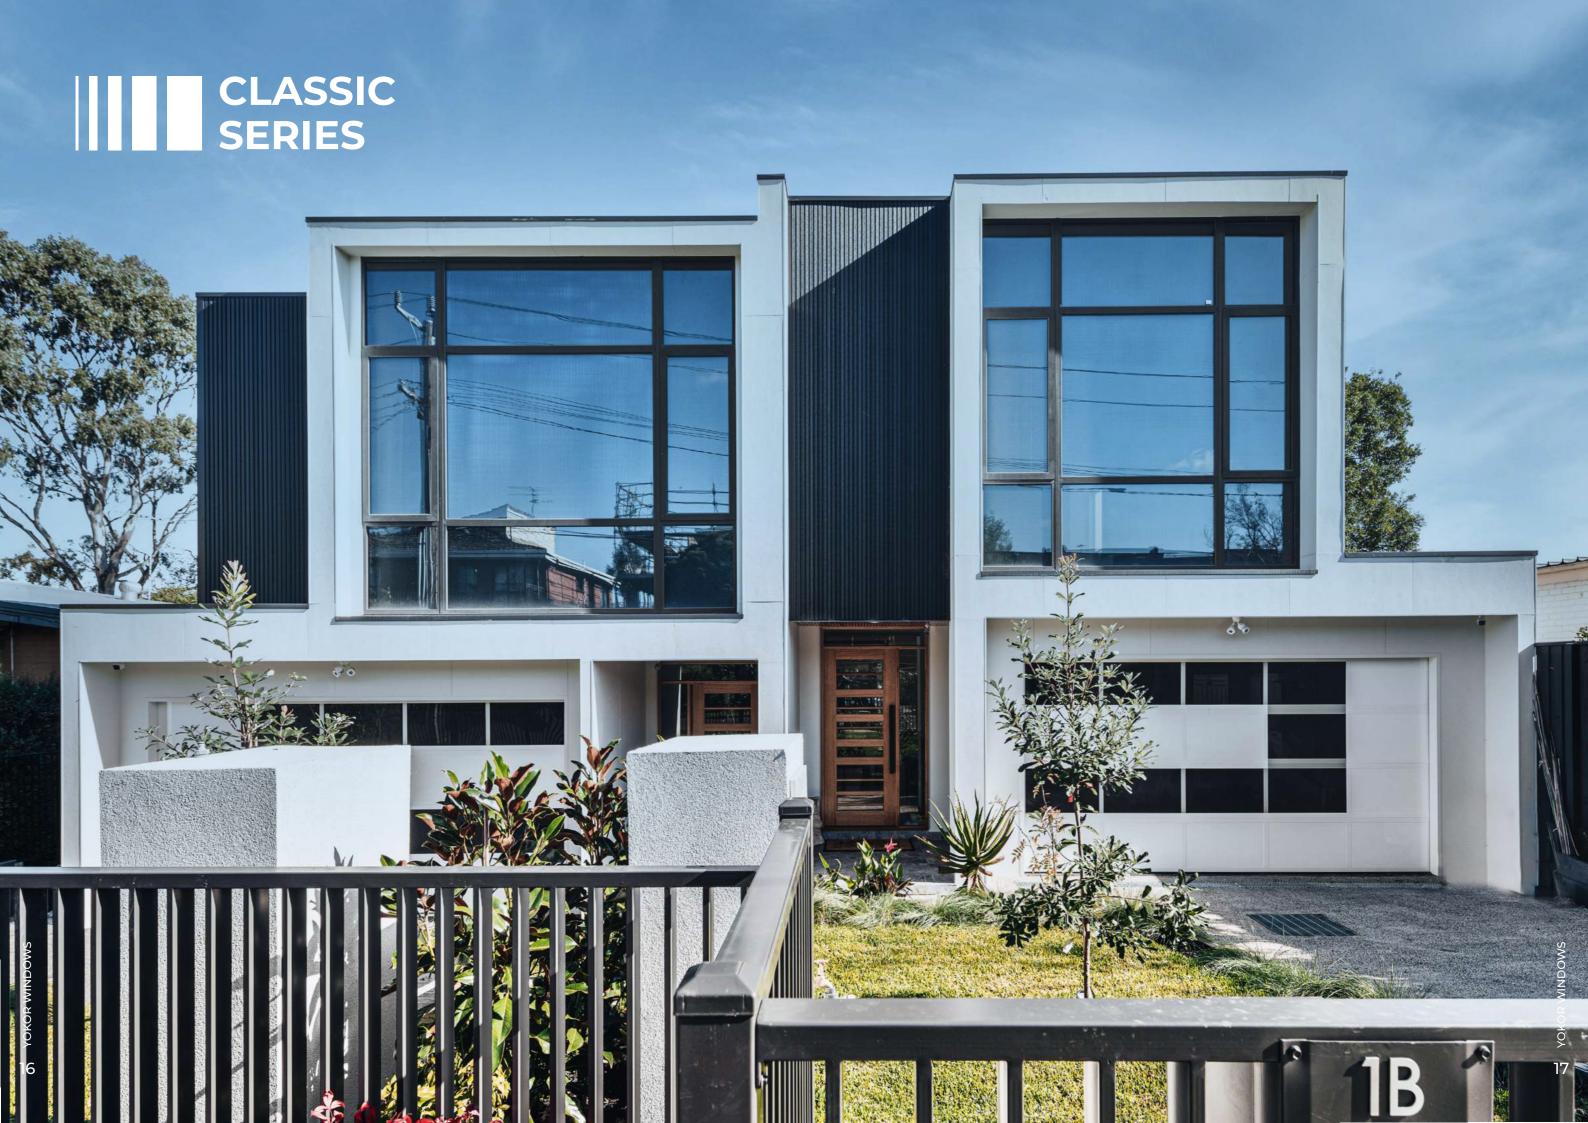

### **Specialist Windows**

Yokor Windows manufactures a wide range of specialist windows.

Lightwell Fixed Window 2865mm x 1470mm

Our Classic Series comprises a comprehensive suite of windows and doors custom made for performance and functionality. Our design and fabrication are constantly improved, offering excellence in strength, durability, appearance and performance. The Thermally Broken option significantly improves energy efficiency and is ideal for those where green life is a priority.