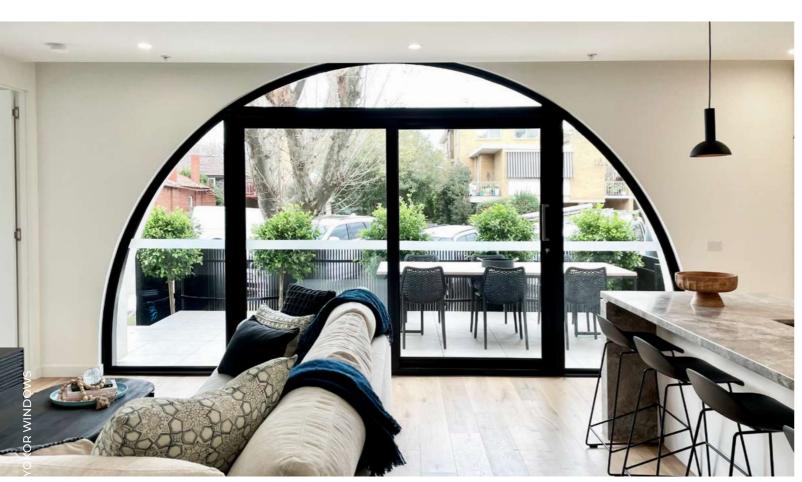

### **Specialist Windows**

Yokor Windows manufactures a wide range of specialist windows.

Lightwell Fixed Window 2865mm x 1470mm

Our Classic Series comprises a comprehensive suite of windows and doors custom made for performance and functionality. Our design and fabrication are constantly improved, offering excellence in strength, durability, appearance and performance. The Thermally Broken option significantly improves energy efficiency and is ideal for those where green life is a priority.