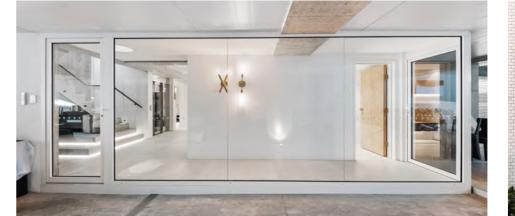

### **Specialist Windows**

Yokor Windows manufactures a wide range of specialist windows.

Lightwell Fixed Window 2865mm x 1470mm

Our Classic Series comprises a comprehensive suite of windows and doors custom made for performance and functionality. Our design and fabrication are constantly improved, offering excellence in strength, durability, appearance and performance. The Thermally Broken option significantly improves energy efficiency and is ideal for those where green life is a priority.