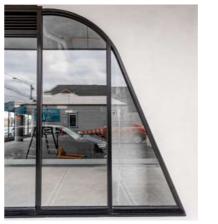

# ARCHITECTURAL SERIES

Our commercial-grade
Architectural Series are
architecturally inspired and
cater perfectly to the most
contemporary designs.
Robust profiles make larger
openings possible and
let in magnificent views
and more natural light.

The Thermally Broken option achieves superior thermal performance and comfort. It also meets the growing needs for energy efficiency in commercial applications.

Stacker Door

3800mm x 3020mm

2 Panels Lift Sliding Door 5330mm x 2750mm

YOKOR WINDOWS

Caulfield, VIC

Northcote, VIC

2 Panels Slim Sliding Door 5000mm x 3050mm

Shroud & Privacy Screens

Oval Privacy Screens