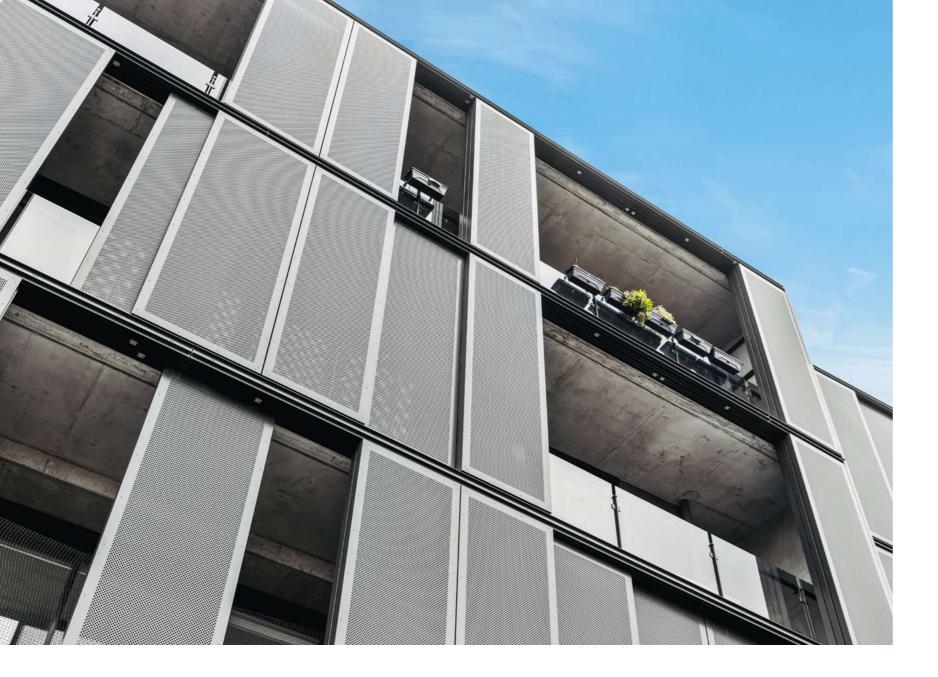

YOKOR WINDOWS

Caulfield, VIC

Northcote, VIC

2 Panels Slim Sliding Door 5000mm x 3050mm

Shroud & Privacy Screens

Oval Privacy Screens

### OTHER PRODUCTS

With control of the supply chain, our product range expands beyond windows and doors. Empowered by our talented engineering team, everything is custom designed and made for your flexible needs and personalised taste.

Glass Louvre

Aluminium Louvre

Retractable Fly Screen