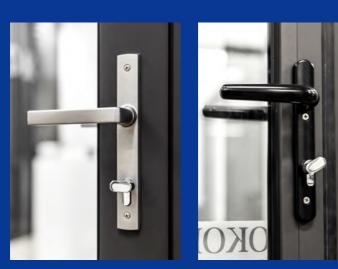

## HARDWARE AND COLOUR

At Yokor Windows, we use globally procured highperformance and quality hardware, such as Lockwood, Legge and Hopo, to ensure comfort and ease of use. Modern and natural designs blend perfectly with the surrounding environment. A single key solution is also available to simplify the complexity of home security and operation, bringing peace of mind to homeowners.