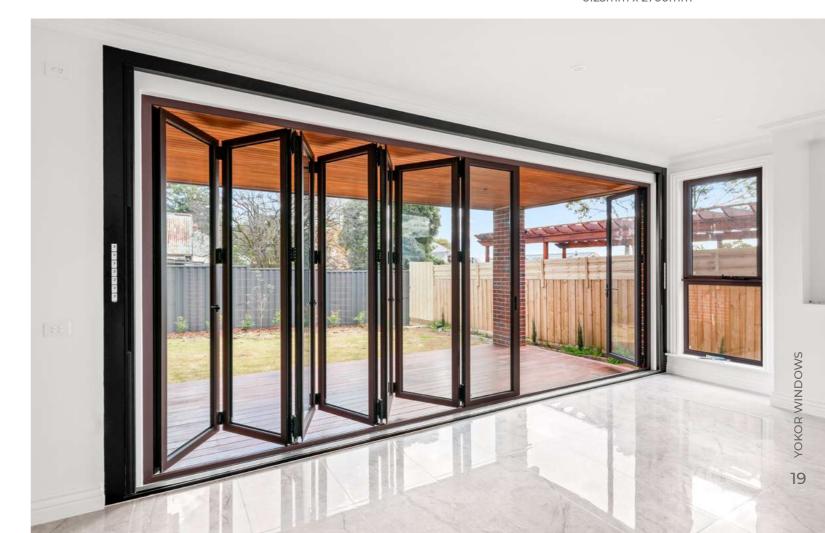

### **Specialist Windows**

Yokor Windows manufactures a wide range of specialist windows.

Lightwell Fixed Window 2865mm x 1470mm

Our Classic Series comprises a comprehensive suite of windows and doors custom made for performance and functionality. Our design and fabrication are constantly improved, offering excellence in strength, durability, appearance and performance. The Thermally Broken option significantly improves energy efficiency and is ideal for those where green life is a priority.