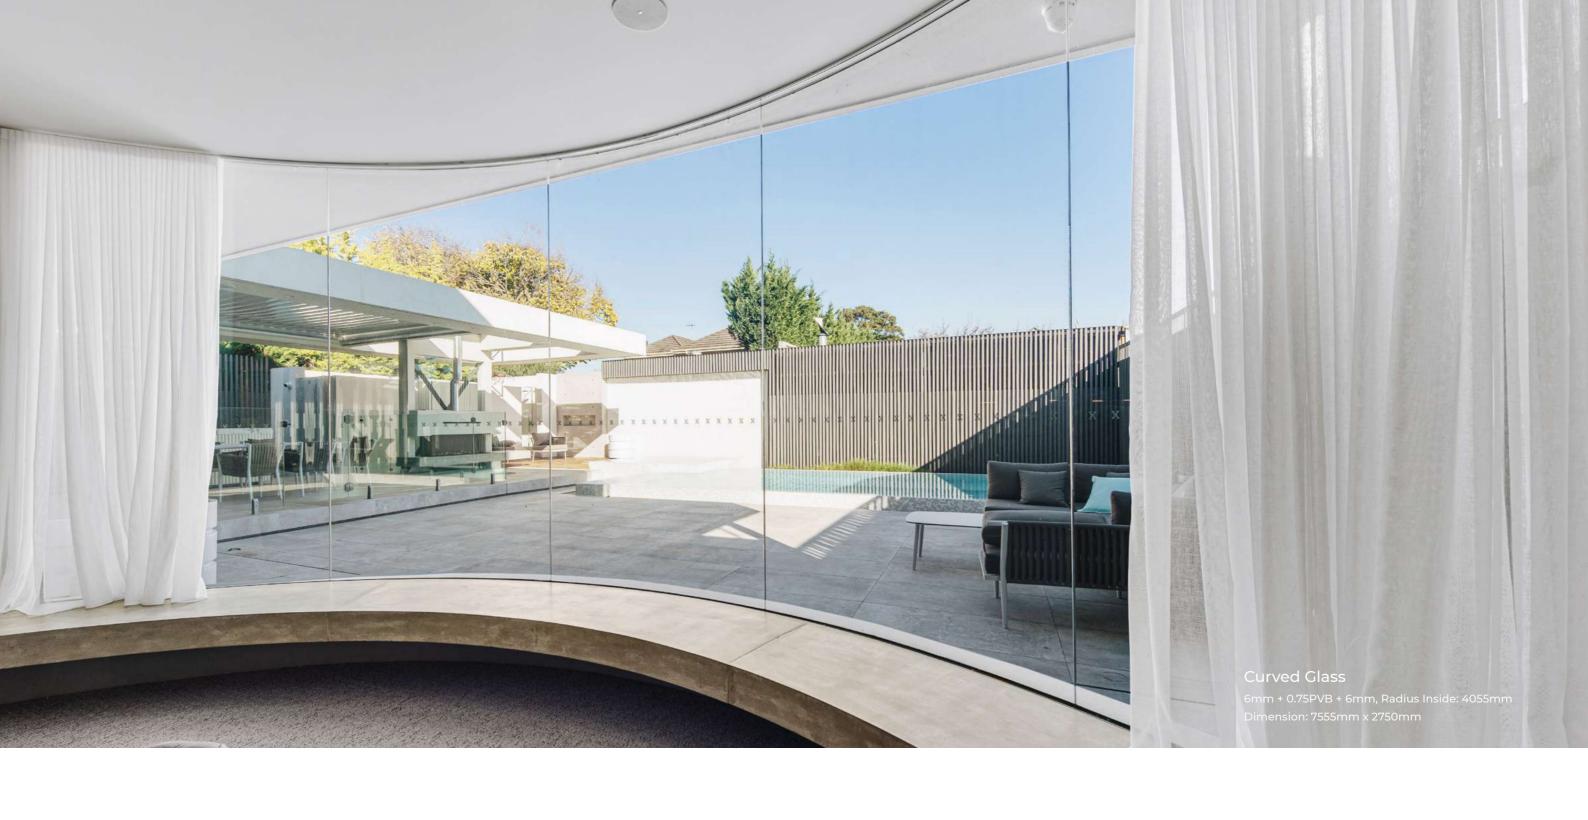

# ARCHITECTURAL SERIES

Our commercial-grade
Architectural Series are
architecturally inspired and
cater perfectly to the most
contemporary designs.
Robust profiles make larger
openings possible and
let in magnificent views
and more natural light.

The Thermally Broken option achieves superior thermal performance and comfort. It also meets the growing needs for energy efficiency in commercial applications.

Stacker Door

3800mm x 3020mm

2 Panels Lift Sliding Door 5330mm x 2750mm