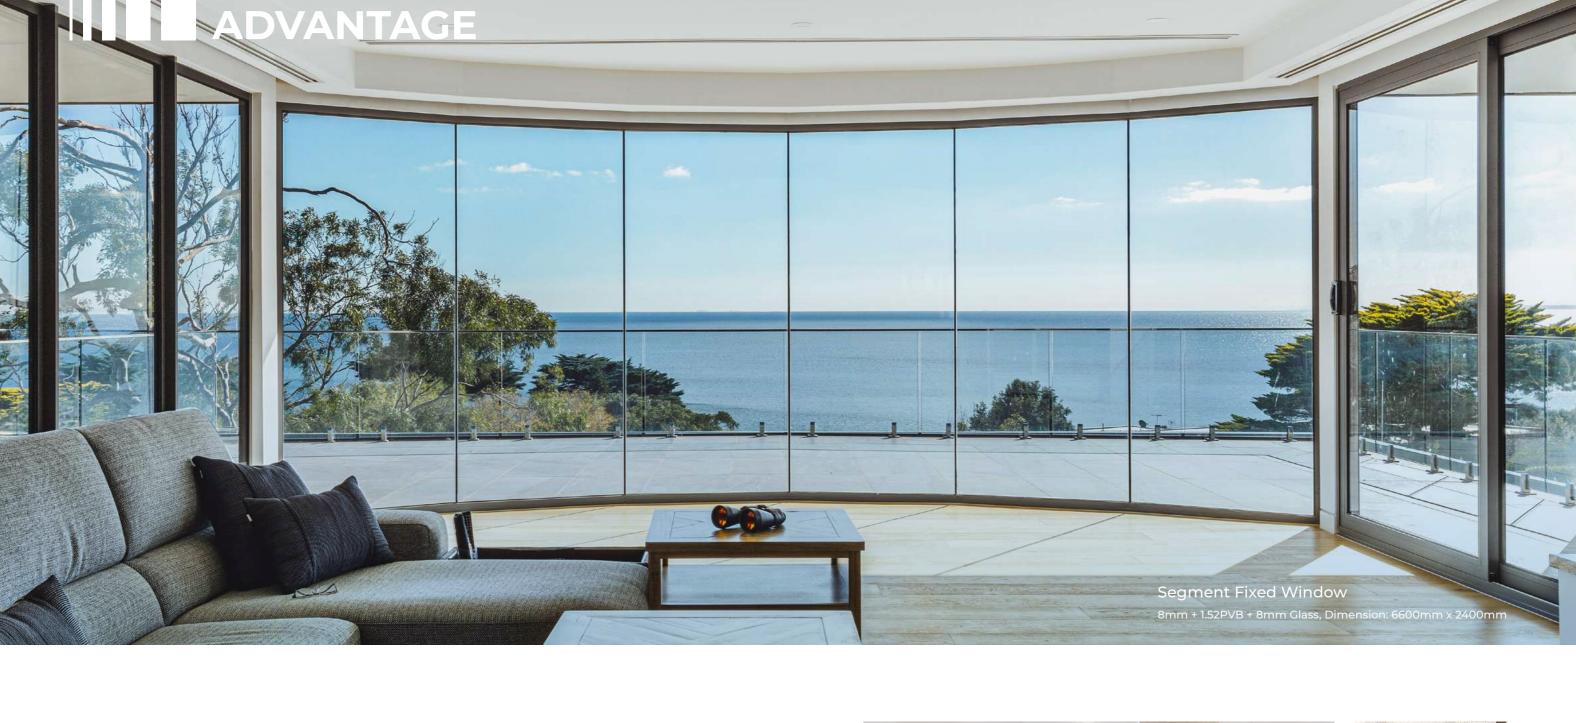

# ARCHITECTURAL SERIES

Our commercial-grade
Architectural Series are
architecturally inspired and
cater perfectly to the most
contemporary designs.
Robust profiles make larger
openings possible and
let in magnificent views
and more natural light.

The Thermally Broken option achieves superior thermal performance and comfort. It also meets the growing needs for energy efficiency in commercial applications.

Stacker Door

3800mm x 3020mm

2 Panels Lift Sliding Door 5330mm x 2750mm