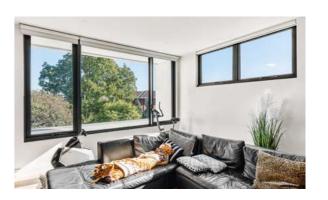

### **Energy Efficiency**

Double glazing and argon-fill are combined to achieve better thermal performance. We also offer tinted glasses and Low-E coating to best suit climate needs. Our exceptional double-sealing system minimises air infiltration and enhances acoustic performance, whilst specially designed thermally improved & thermally broken profiles maximise energy efficiency.