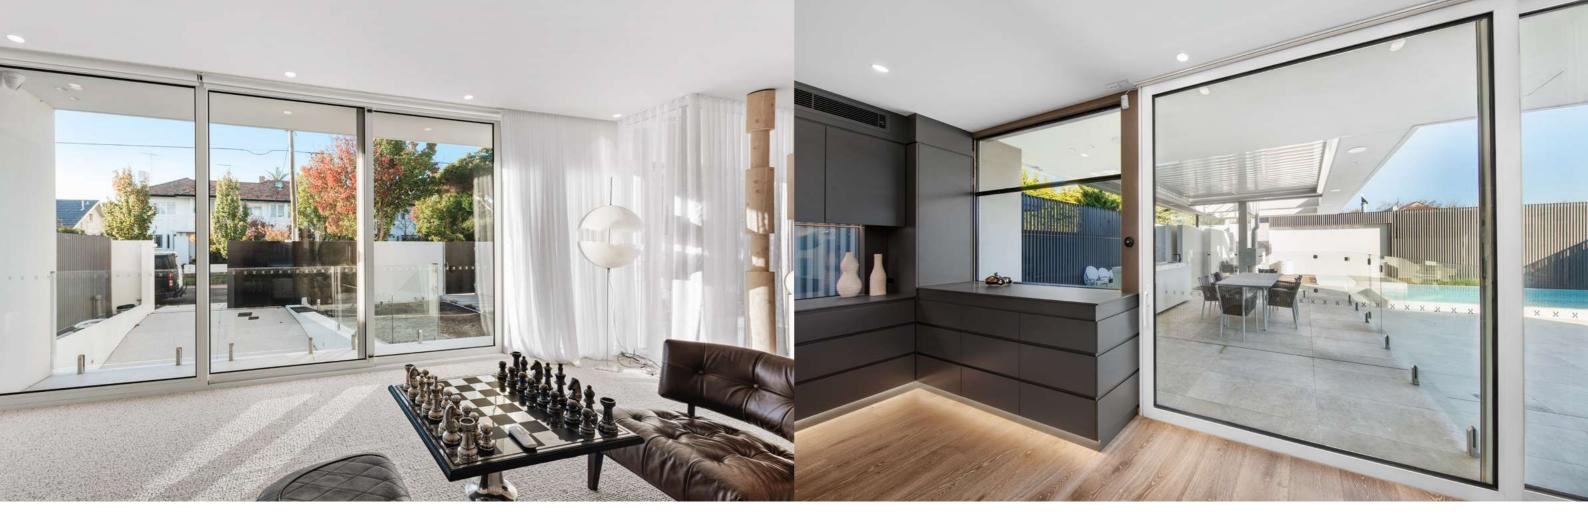

### **Energy Efficiency**

Double glazing and argon-fill are combined to achieve better thermal performance. We also offer tinted glasses and Low-E coating to best suit climate needs. Our exceptional double-sealing system minimises air infiltration and enhances acoustic performance, whilst specially designed thermally improved & thermally broken profiles maximise energy efficiency.

#### **Quality and Performance**

As a premium supplier, we source quality materials with a focus on double glazing, offering optimal comfort while enhancing your connection with the outdoor environment. Our selfowned factory builds safe and reliable windows and doors that last. 45° gap-free joint, double toughened glazing, structurally robust profiles to hold large bold panels and our anti-cyclone system are but a few examples.