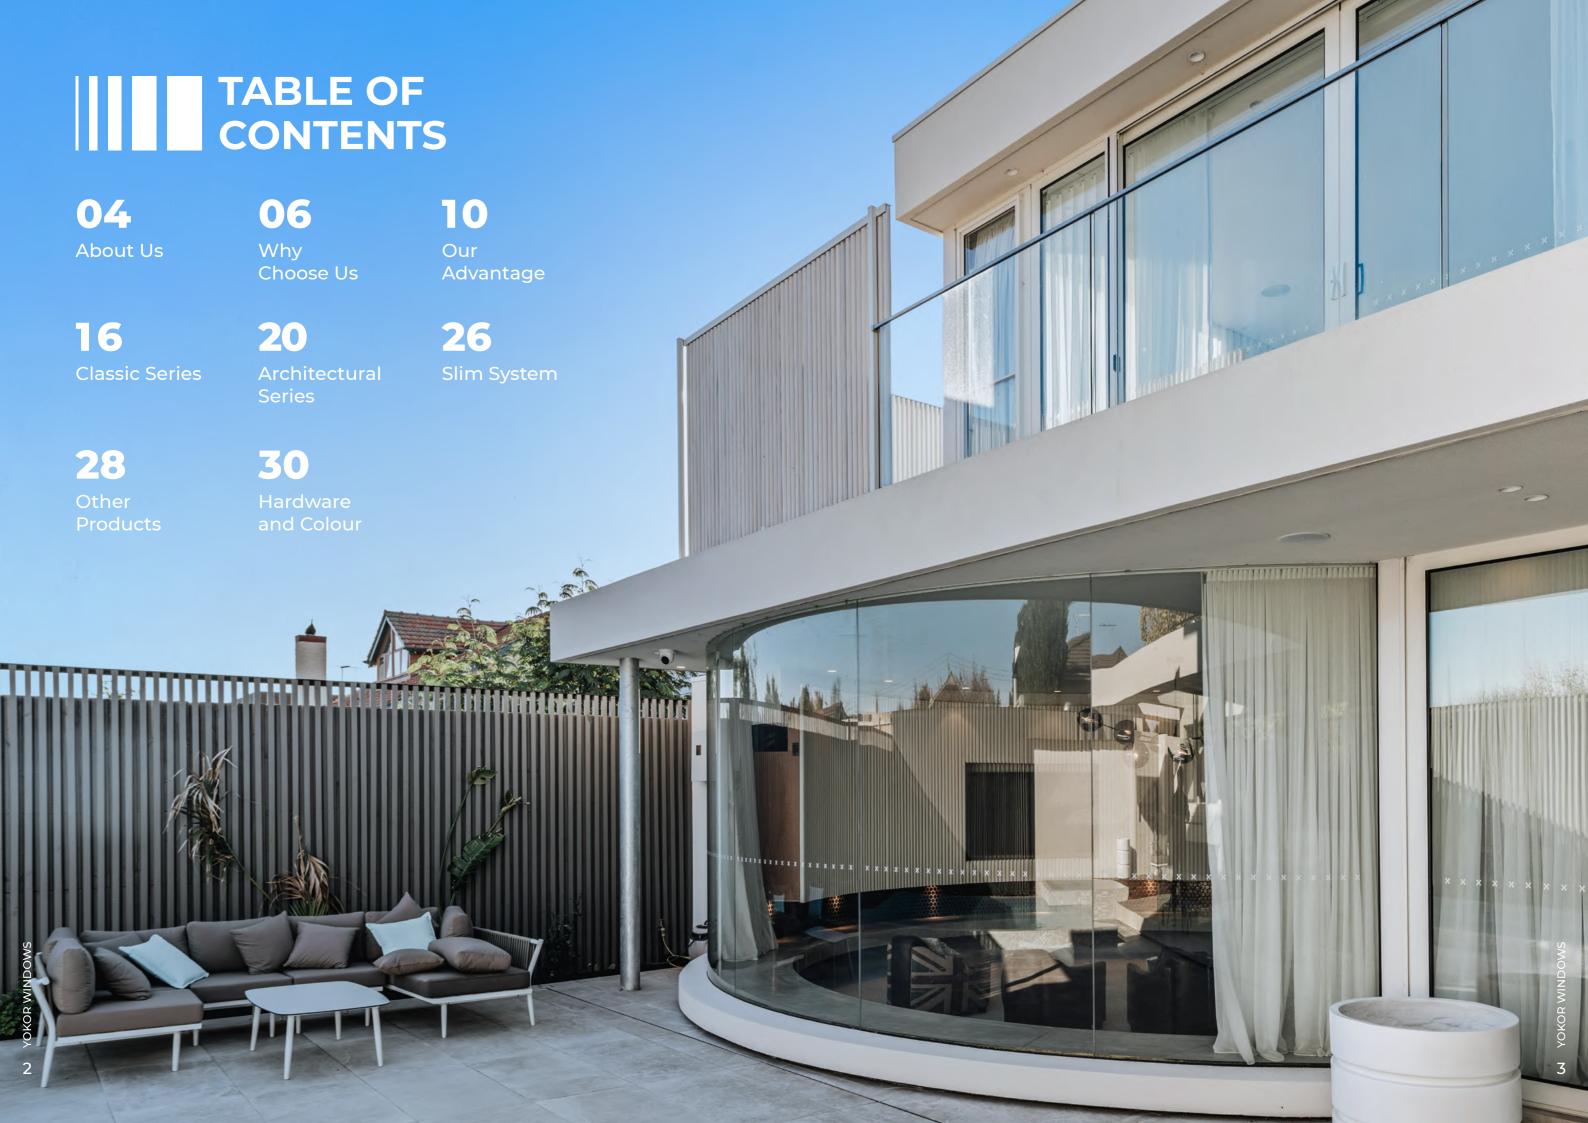

For nearly 30 years, Yokor Windows has been a manufacturer and supplier of premium aluminium windows and doors. All our products are custom made, offering the ultimate style, flexibility and performance that builders, architects and homeowners recognize. With our office and showroom located in Keysborough Victoria, we mainly serve residential and commercial projects in Melbourne and surrounds.

Based on proven European systems, we design, engineer and adapt our products to excel in various Australian climatic conditions. We specialise in





producing improved double glazed and energy-efficient aluminium windows and doors highlighted by taller and wider panels. All the products have been independently tested by accreditation laboratories and rigorously comply with all Australian Stand