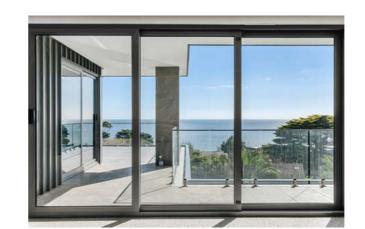

The Thermally Broken option achieves superior thermal performance and comfort. It also meets the growing needs for energy efficiency in commercial applications.

Stacker Door

3800mm x 3020mm

2 Panels Lift Sliding Door 5330mm x 2750mm