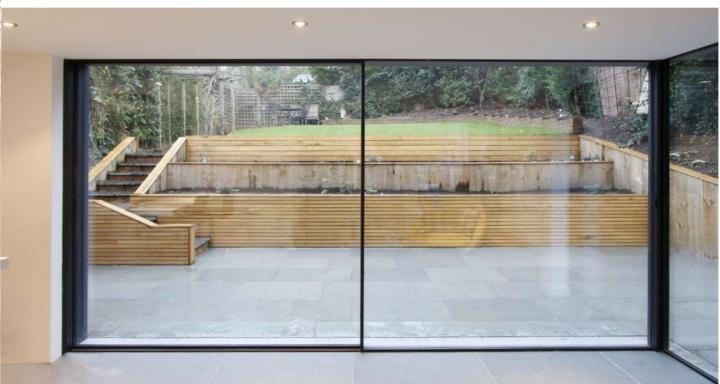

#### **Large Panels**

Thanks to our structurally strong profiles and quality materials, our windows and doors can be made taller and wider than

many others on the market, perfect for architectures with bold ideas for special view and extra light.

### **Specialist Windows**

Yokor Windows manufactures a wide range of specialist windows.

Lightwell Fixed Window 2865mm x 1470mm

Our Classic Series comprises a comprehensive suite of windows and doors custom made for performance and functionality. Our design and fabrication are constantly improved, offering excellence in strength, durability, appearance and performance. The Thermally Broken option significantly improves energy efficiency and is ideal for those where green life is a priority.