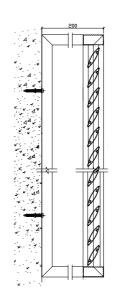

nd performance. The Thermally Broken option significantly improves energy efficiency and is ideal for those where green life is a priority.









# ARCHITECTURAL SERIES

Our commercial-grade
Architectural Series are
architecturally inspired and
cater perfectly to the most
contemporary designs.
Robust profiles make larger
openings possible and
let in magnificent views
and more natural light.



The Thermally Broken option achieves superior thermal performance and comfort. It also meets the growing needs for energy efficiency in commercial applications.







Stacker Door



3800mm x 3020mm





2 Panels Lift Sliding Door 5330mm x 2750mm





YOKOR WINDOWS





Caulfield, VIC







Northcote, VIC











2 Panels Slim Sliding Door 5000mm x 3050mm











Shroud & Privacy Screens





Oval Privacy Screens

### OTHER PRODUCTS

With control of the supply chain, our product range expands beyond windows and doors. Empowered by our talented engineering team, everything is custom designed and made for your flexible needs and personalised taste.



Glass Louvre



Aluminium Louvre



Retractable Fly Screen

## HARDWARE AND COLOUR

At Yokor Windows, we use globally procured highperformance and quality hardware, such as Lockwood, Legge and Hopo, to ensure comfort and ease of use. Modern and natural designs blend perfectly with the surrounding environment. A single key solution is also available to simplify the complexity of home security and operation, bringing peace of mind to homeowners.









All Yokor Aluminium Systems are made to order, so you can either choose from