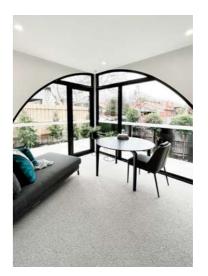

### **Specialist Windows**

Yokor Windows manufactures a wide range of specialist windows.

Lightwell Fixed Window 2865mm x 1470mm

Our Classic Series comprises a comprehensive suite of windows and doors custom made for performance and functionality. Our design and fabrication are constantly improved, offering excellence in strength, durability, appearance and performance. The Thermally Broken option significantly improves energy efficiency and is ideal for those where green life is a priority.