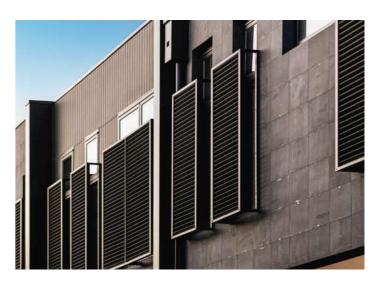

performance. The Thermally Broken option significantly improves energy efficiency and is ideal for those where green life is a priority.









# ARCHITECTURAL SERIES

Our commercial-grade
Architectural Series are
architecturally inspired and
cater perfectly to the most
contemporary designs.
Robust profiles make larger
openings possible and
let in magnificent views
and more natural light.



The Thermally Broken option achieves superior thermal performance and comfort. It also meets the growing needs for energy efficiency in commercial applications.







Stacker Door



3800mm x 3020mm





2 Panels Lift Sliding Door 5330mm x 2750mm





YOKOR WINDOWS





Caulfield, VIC







Northcote, VIC











2 Panels Slim Sliding Door 5000mm x 3050mm











Shroud & Privacy Screens





Oval Privacy Screens

### OTHER PRODUCTS

With control of the supply chain, our product range expands beyond windows and doors. Empowered by our talented engineering team, everything is custom designed and made for your flexible needs and personalised taste.



Glass Louvre



Aluminium Louvre



Retractable Fly Screen

## HARDWARE AND COLOUR

At Yokor Windows, we use globally procured highperformance and quality hardware, such as Lockwood, Legge and Hopo, to ensure comfort and ease of use. Modern and natural designs blend perfectly with the surrounding environment. A single key solution is also available to simplify the complexity of home security and operation, bringing peace of mind to homeowners.









All Yokor Aluminium Systems are made to order, so you can either choose from th